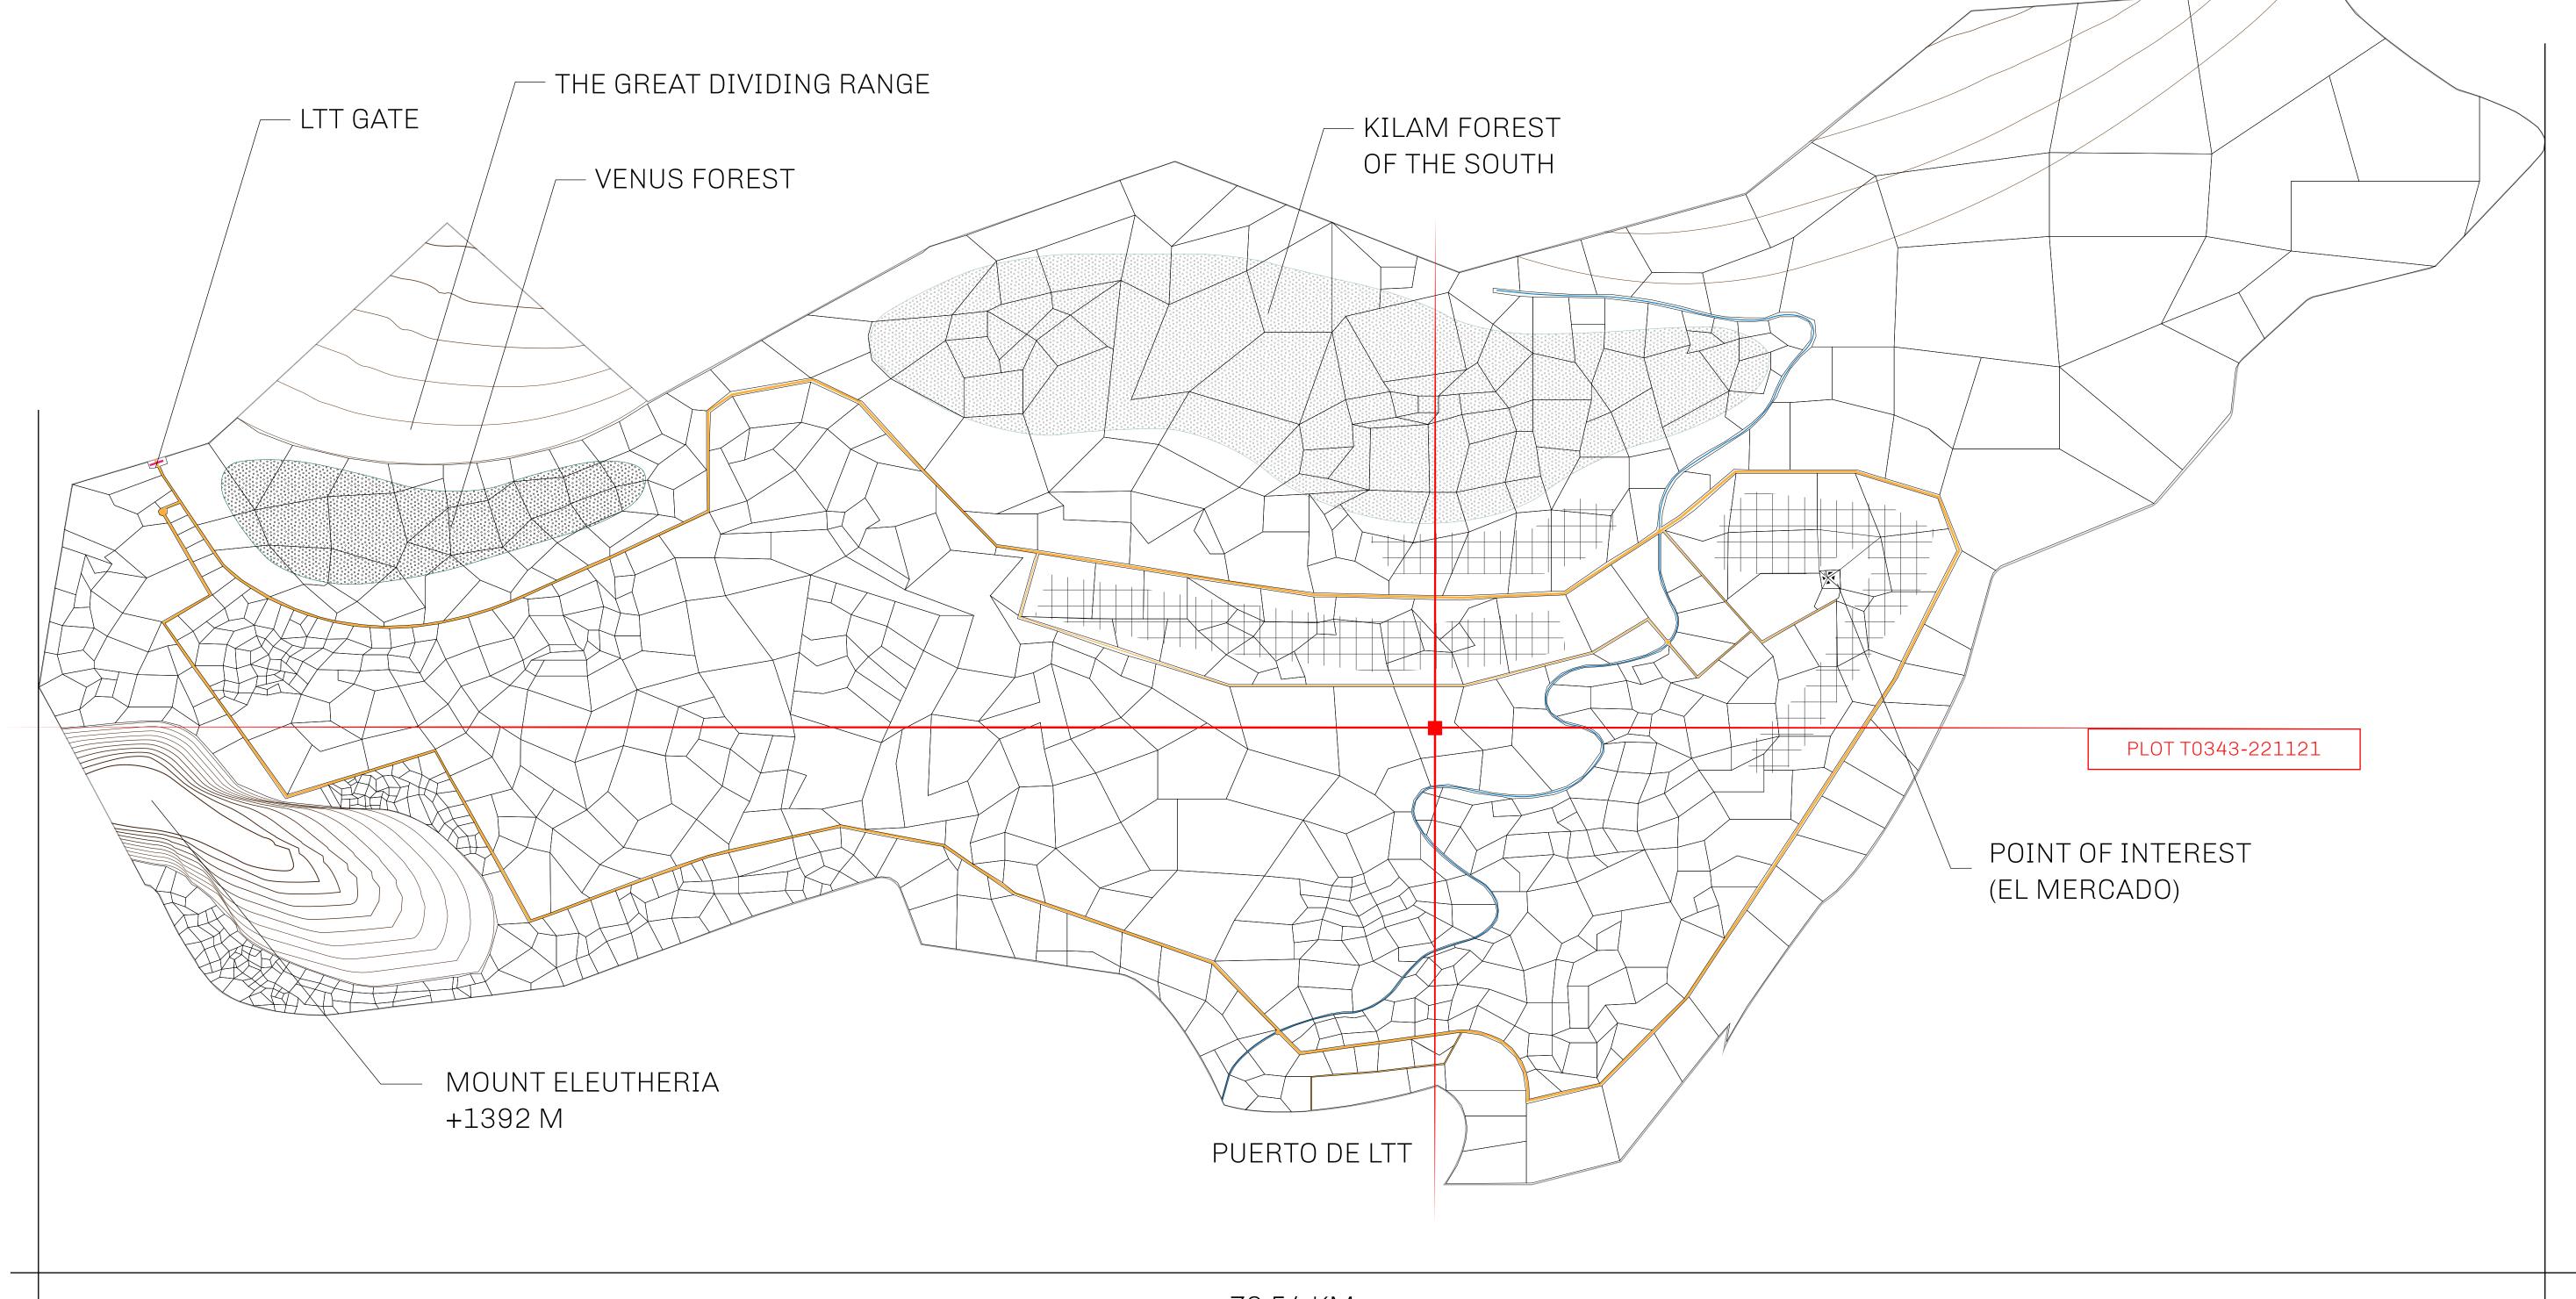

## THE SPANISH ARMADA

The most flamboyant of all of the states, this Spanish-speaking territory houses a clash of cultures. From the LTT trades in the El Mercado district to the solicitations for invites to the Great Empire, and even the traveling Caravans, it is a transient place; people are always on the move on the way to the Great Empire or a trek through the Dividing Range to the Royaume De Satoshi. Commerce uses derivations of LTT such as LTTE, LTTB, and LTTC.

## GEOGRAPHY

COASTLINE
BORDERS
HIGHEST POINT
LOWEST POINT
PLOTS
SCALE

193.03 KM (119.94 MILES)
OCEAN, THE GREAT EMPIRE
MT ELEUTHERIA +1392 M
PUERTO DE LTT 0 M
1045

1:50000