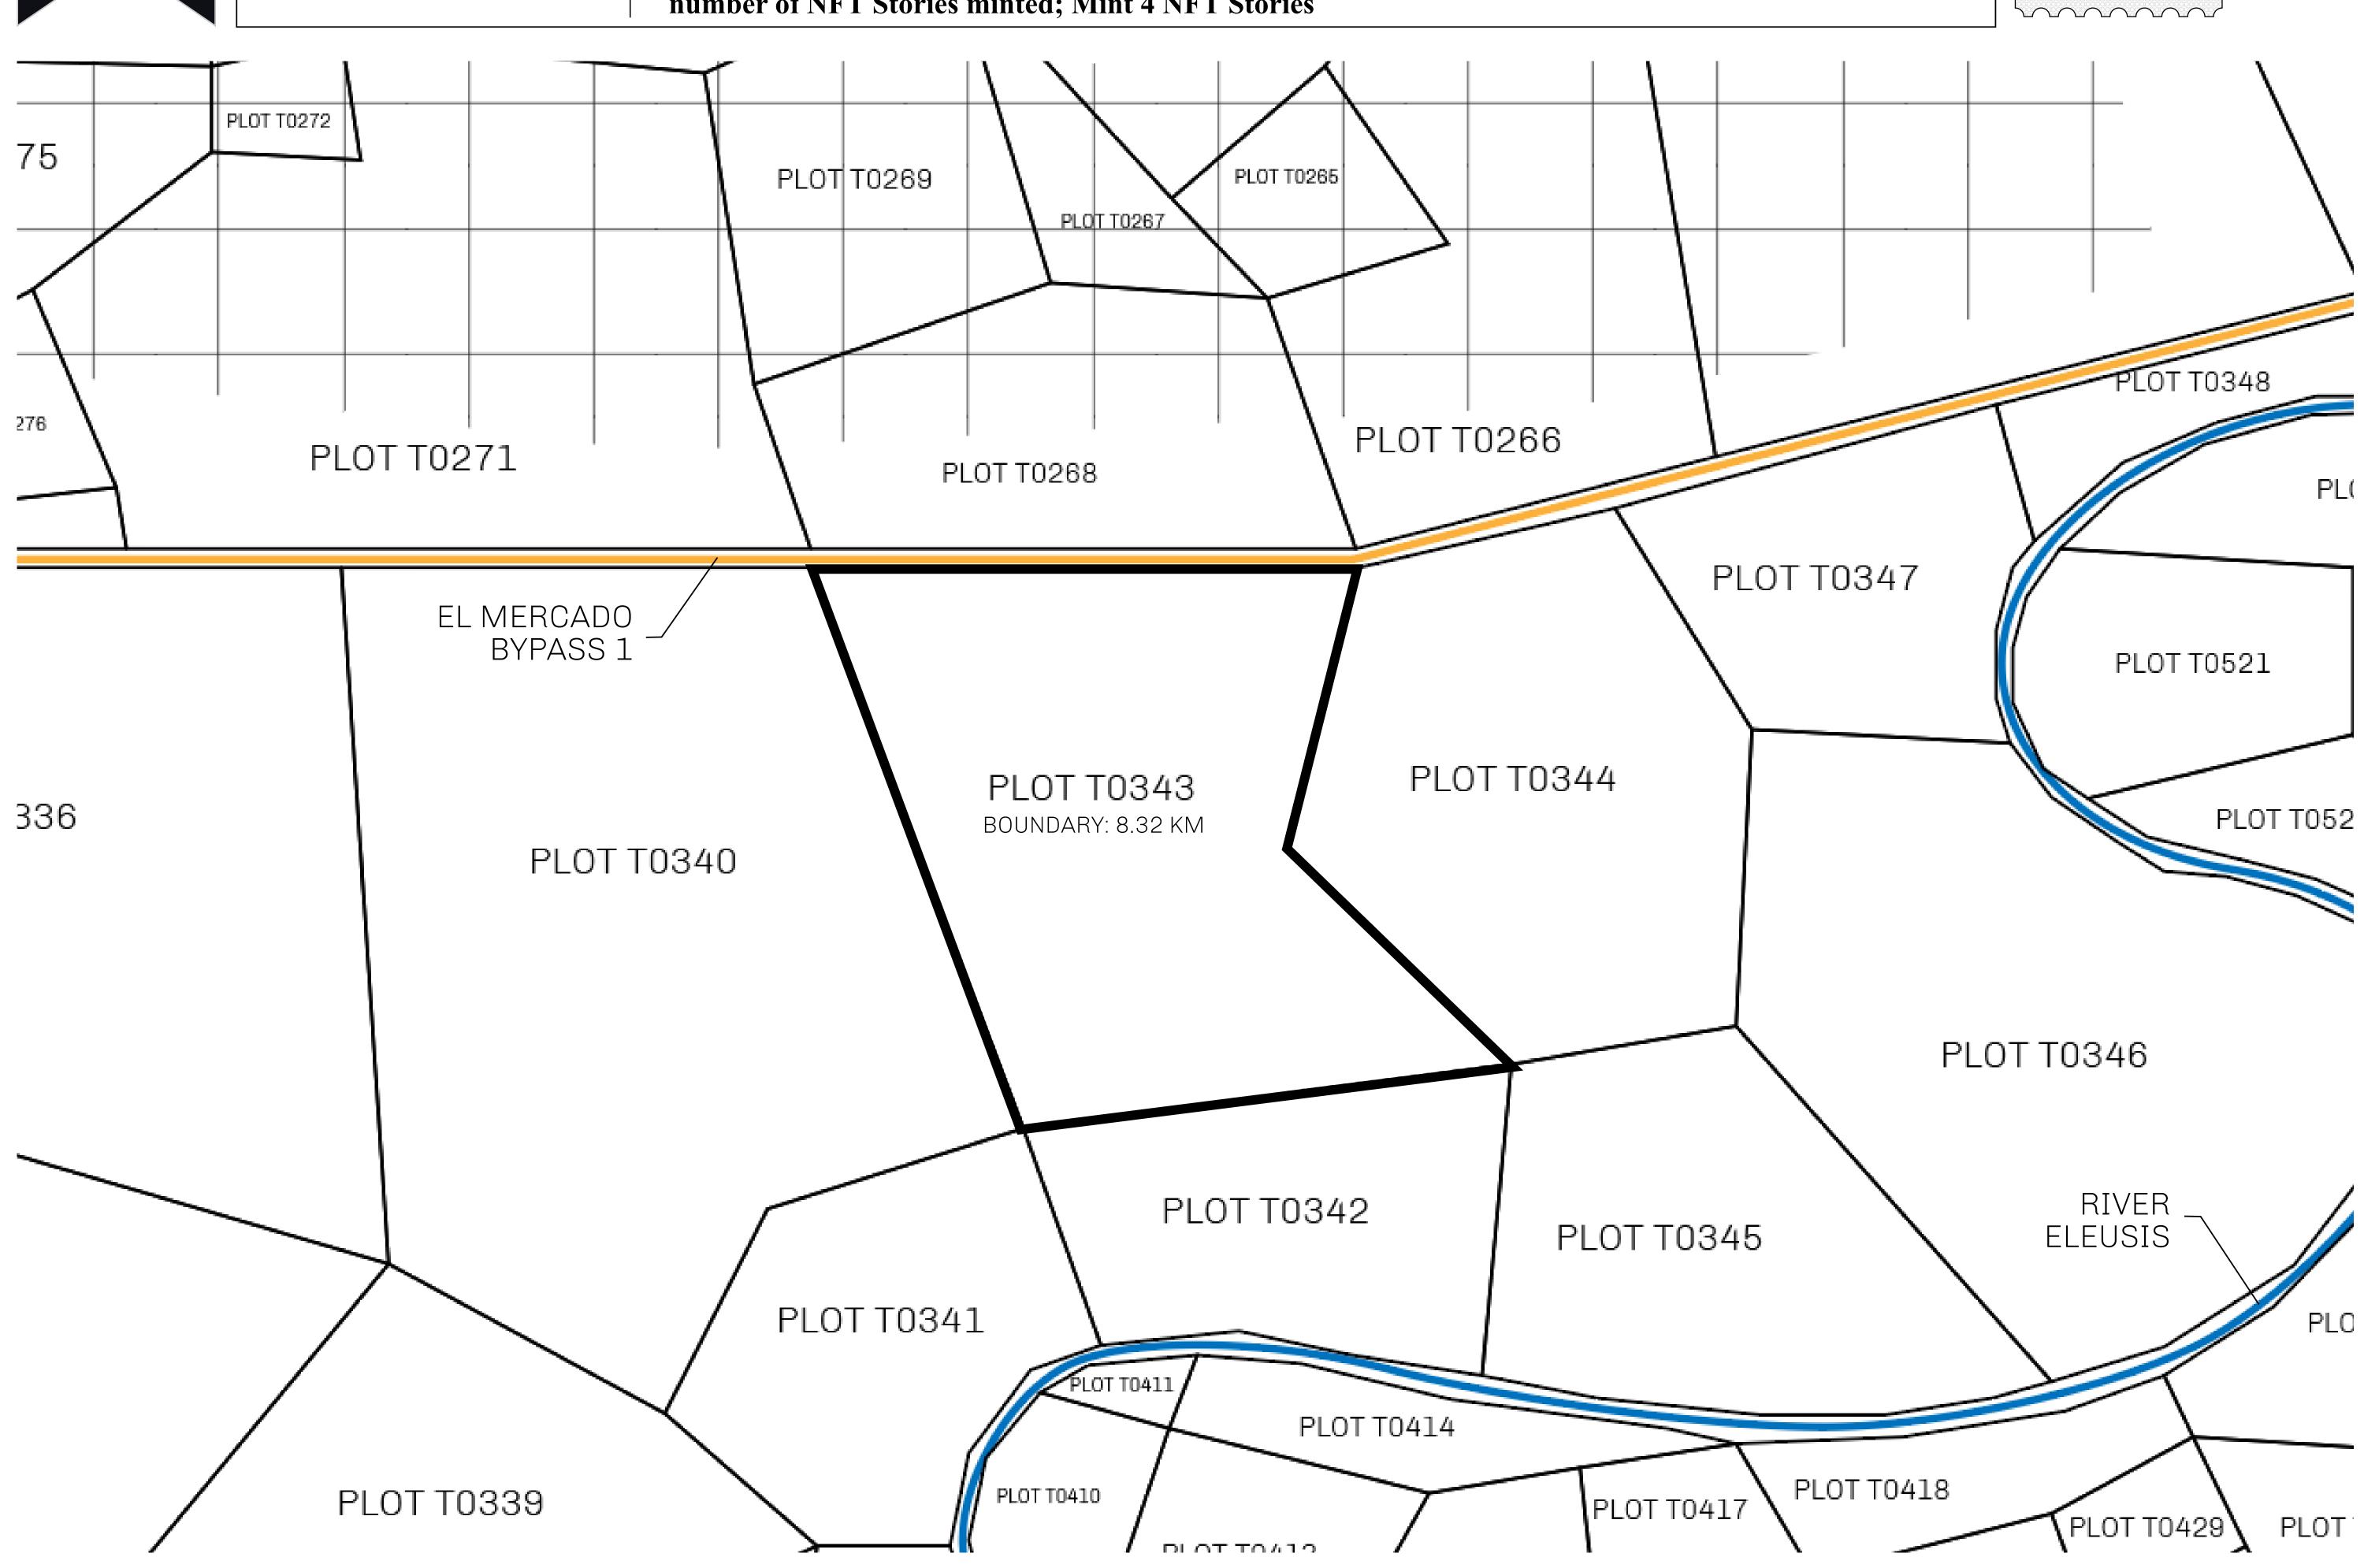

## H.M. LNFT Land Registry

TITLE NUMBER

ADMINISTRATIVE AREA

TERRITORIO LTT ST

ISSUED 22 November 2021

SCALE **1/50000** 

Type W-T: Share of 0.1% of all BUN sales (rewarded in Credits) plus 1% of all LTT redeemed based on OWNER ENTITLEMENT number of NFT Stories minted; Mint 4 NFT Stories