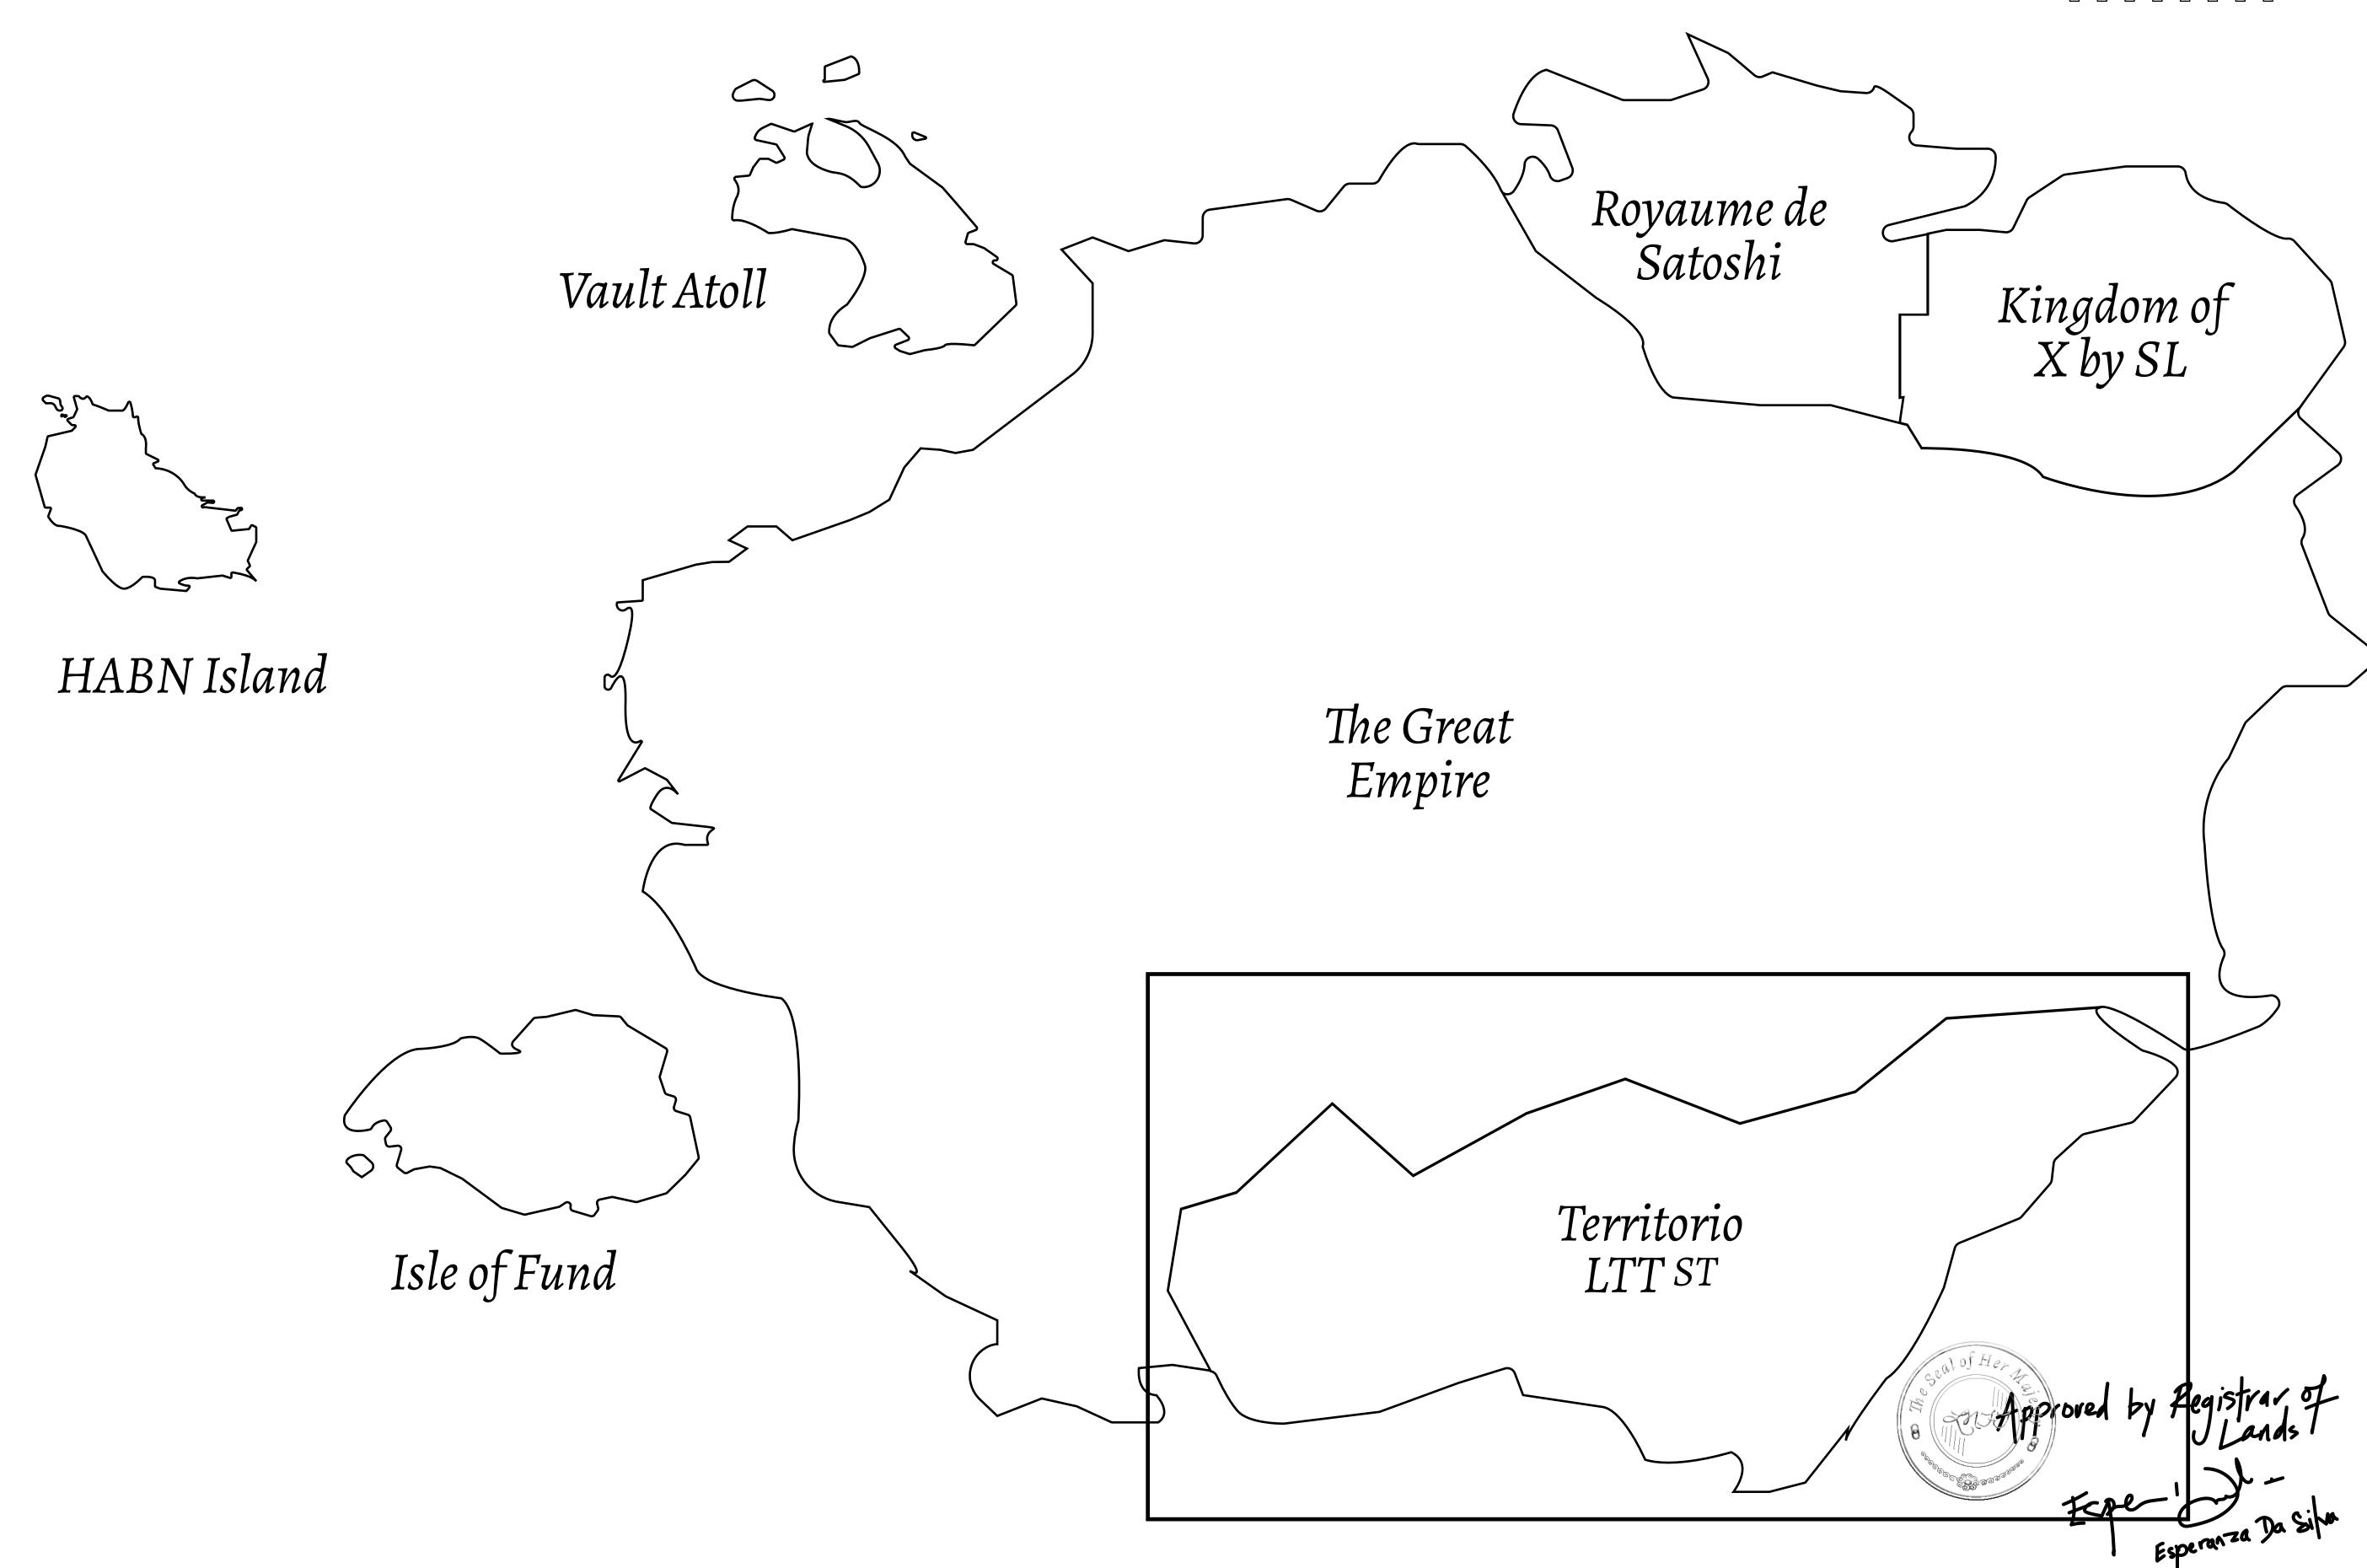

## THE SPANISH ARMADA

The most flamboyant of all of the states, this Spanish-speaking territory houses a clash of cultures. From the LTT trades in the El Mercado district to the solicitations for invites to the Great Empire, and even the traveling Caravans, it is a transient place; people are always on the move on the way to the Great Empire or a trek through the Dividing Range to the Royaume De Satoshi. Commerce uses derivations of LTT such as LTTE, LTTB, and LTTC.

## GEOGRAPHY

COASTLINE
BORDERS
HIGHEST POINT
LOWEST POINT
PLOTS
SCALE

193.03 KM (119.94 MILES)
OCEAN, THE GREAT EMPIRE
MT ELEUTHERIA +1392 M
PUERTO DE LTT 0 M
1045

1:50000

## H.M. LNFT Land Registry

TITLE NUMBER

ADMINISTRATIVE AREA

TERRITORIO LTT ST

ISSUED 22 November 2021

SCALE **1/50000** 

Type W-T: Share of 0.1% of all BUN sales (rewarded in Credits) plus 1% of all LTT redeemed based on OWNER ENTITLEMENT number of NFT Stories minted; Mint 4 NFT Stories