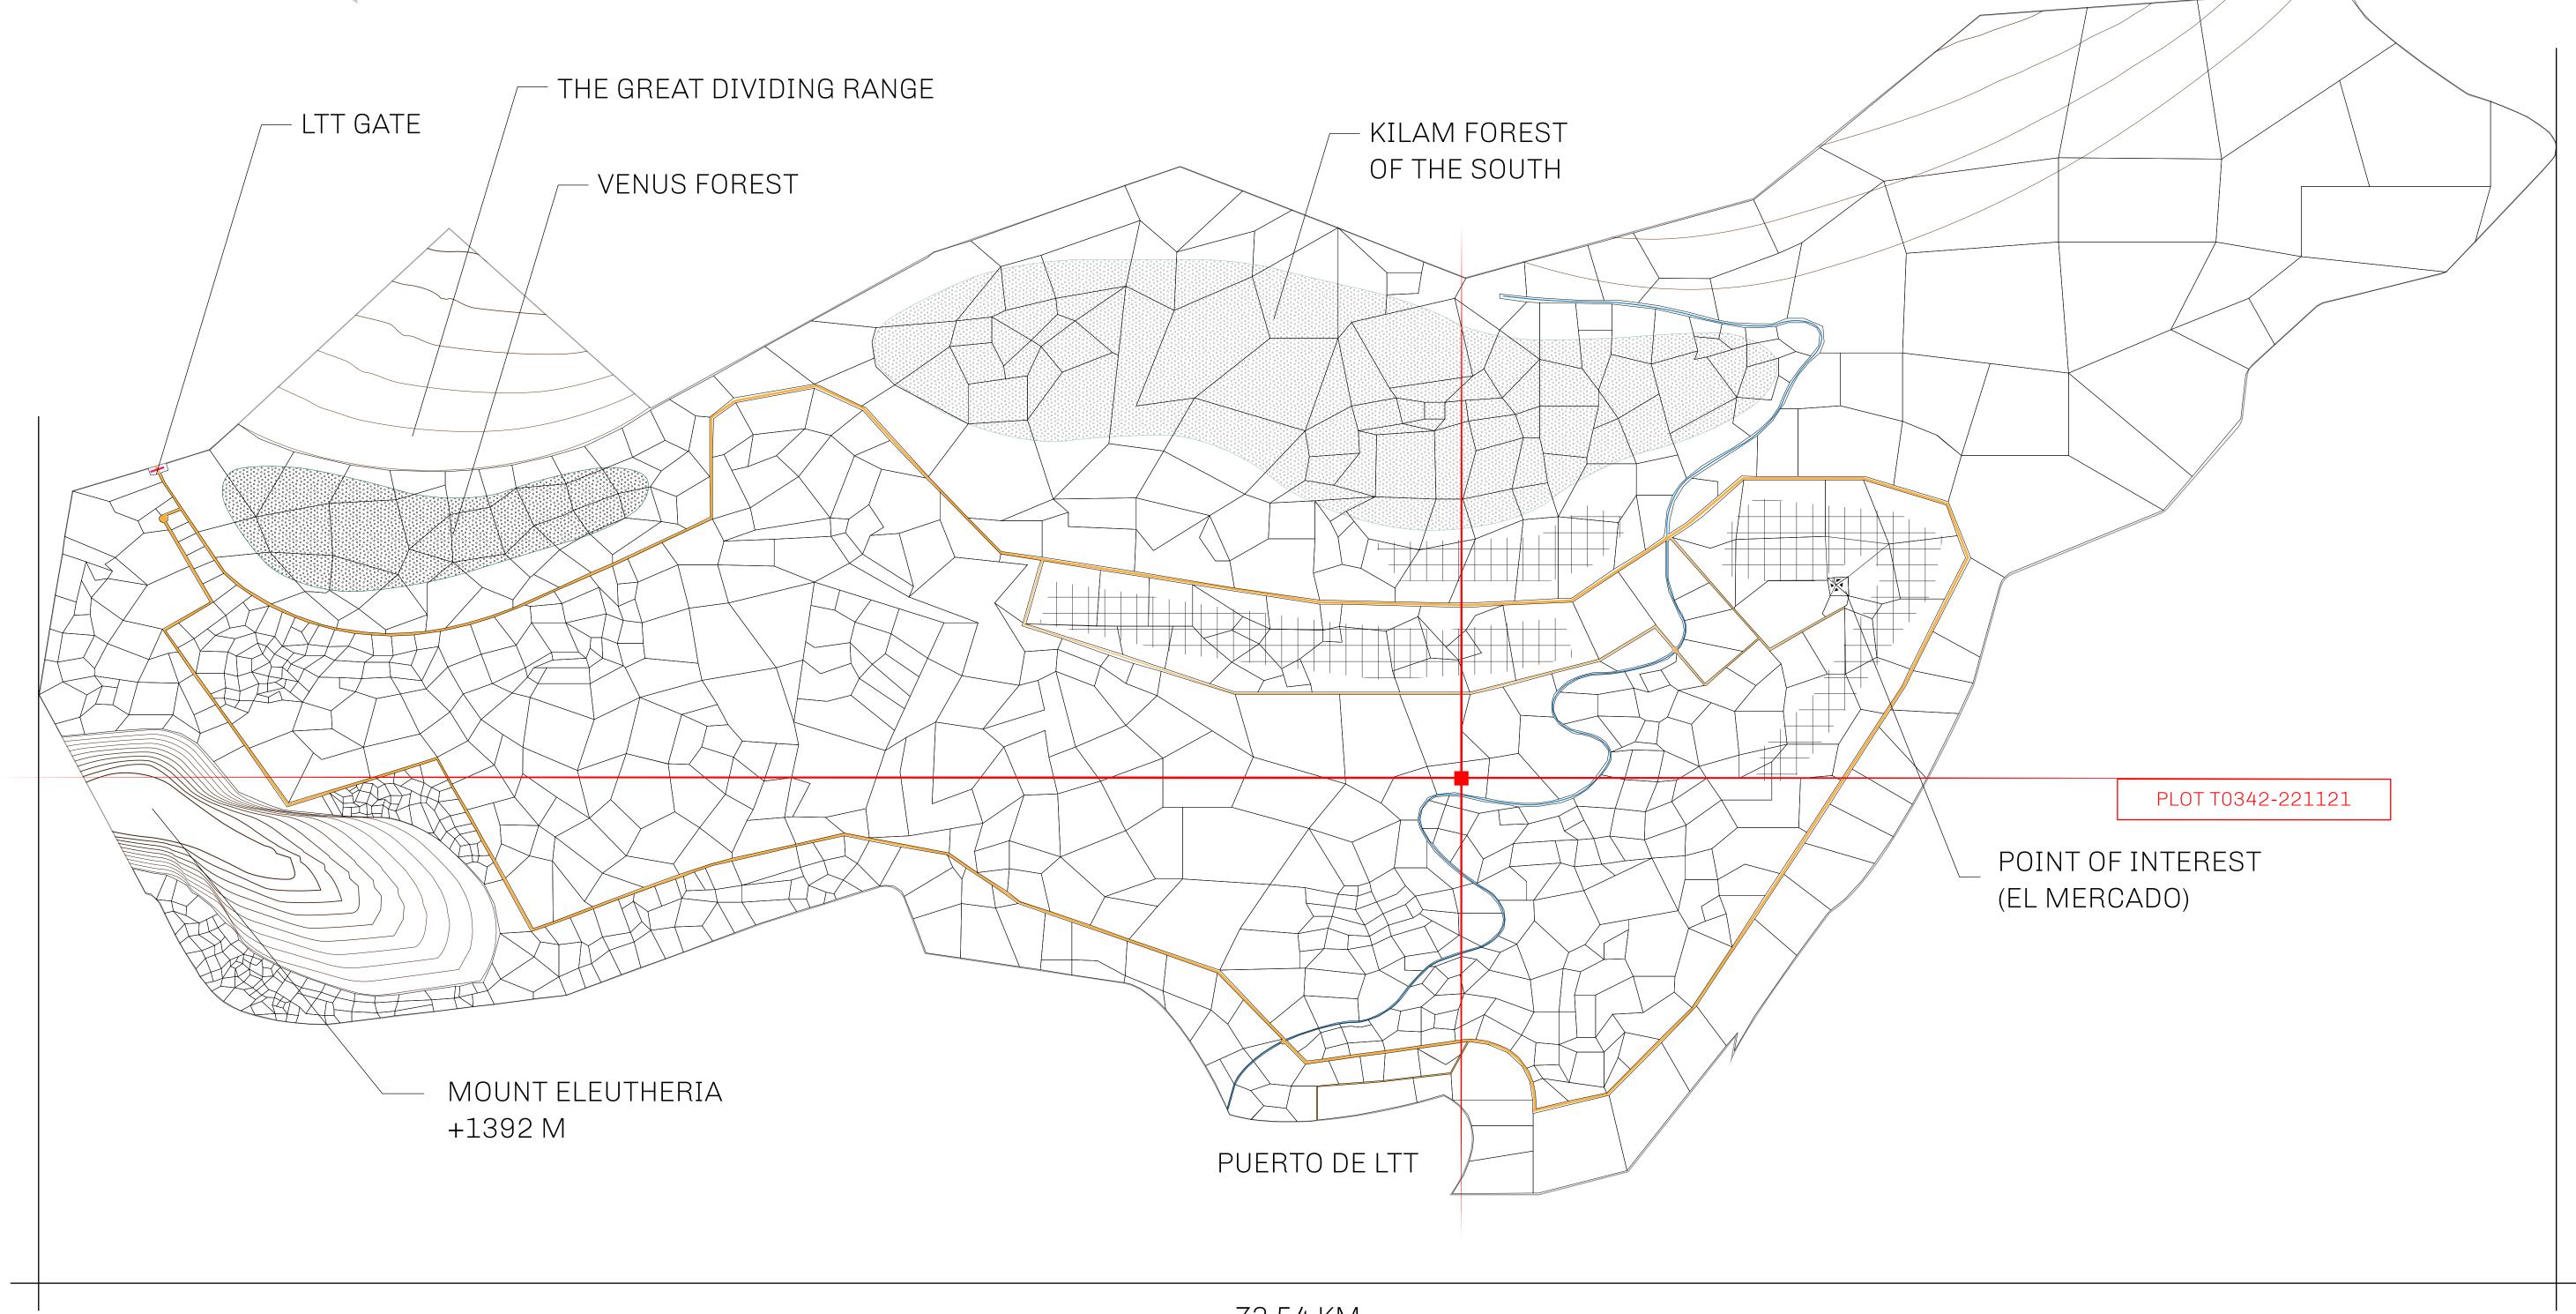

## THE SPANISH ARMADA

The most flamboyant of all of the states, this Spanish-speaking territory houses a clash of cultures. From the LTT trades in the El Mercado district to the solicitations for invites to the Great Empire, and even the traveling Caravans, it is a transient place; people are always on the move on the way to the Great Empire or a trek through the Dividing Range to the Royaume De Satoshi. Commerce uses derivations of LTT such as LTTE, LTTB, and LTTC.

## GEOGRAPHY

COASTLINE
BORDERS
HIGHEST POINT
LOWEST POINT
PLOTS
SCALE

193.03 KM (119.94 MILES)
OCEAN, THE GREAT EMPIRE
MT ELEUTHERIA +1392 M
PUERTO DE LTT 0 M

1045

1:50000

## H.M. LNFT Land Registry

T0342-221121

TITLE NUMBER

ADMINISTRATIVE AREA TERRITORIO LTT ST ISSUED 22 November 2021

SCALE **1/50000** 

OWNER ENTITLEMENT

Type W-T: Share of 0.1% of all BUN sales (rewarded in Credits) plus 1% of all LTT redeemed based on number of NFT Stories minted; Mint 4 NFT Stories