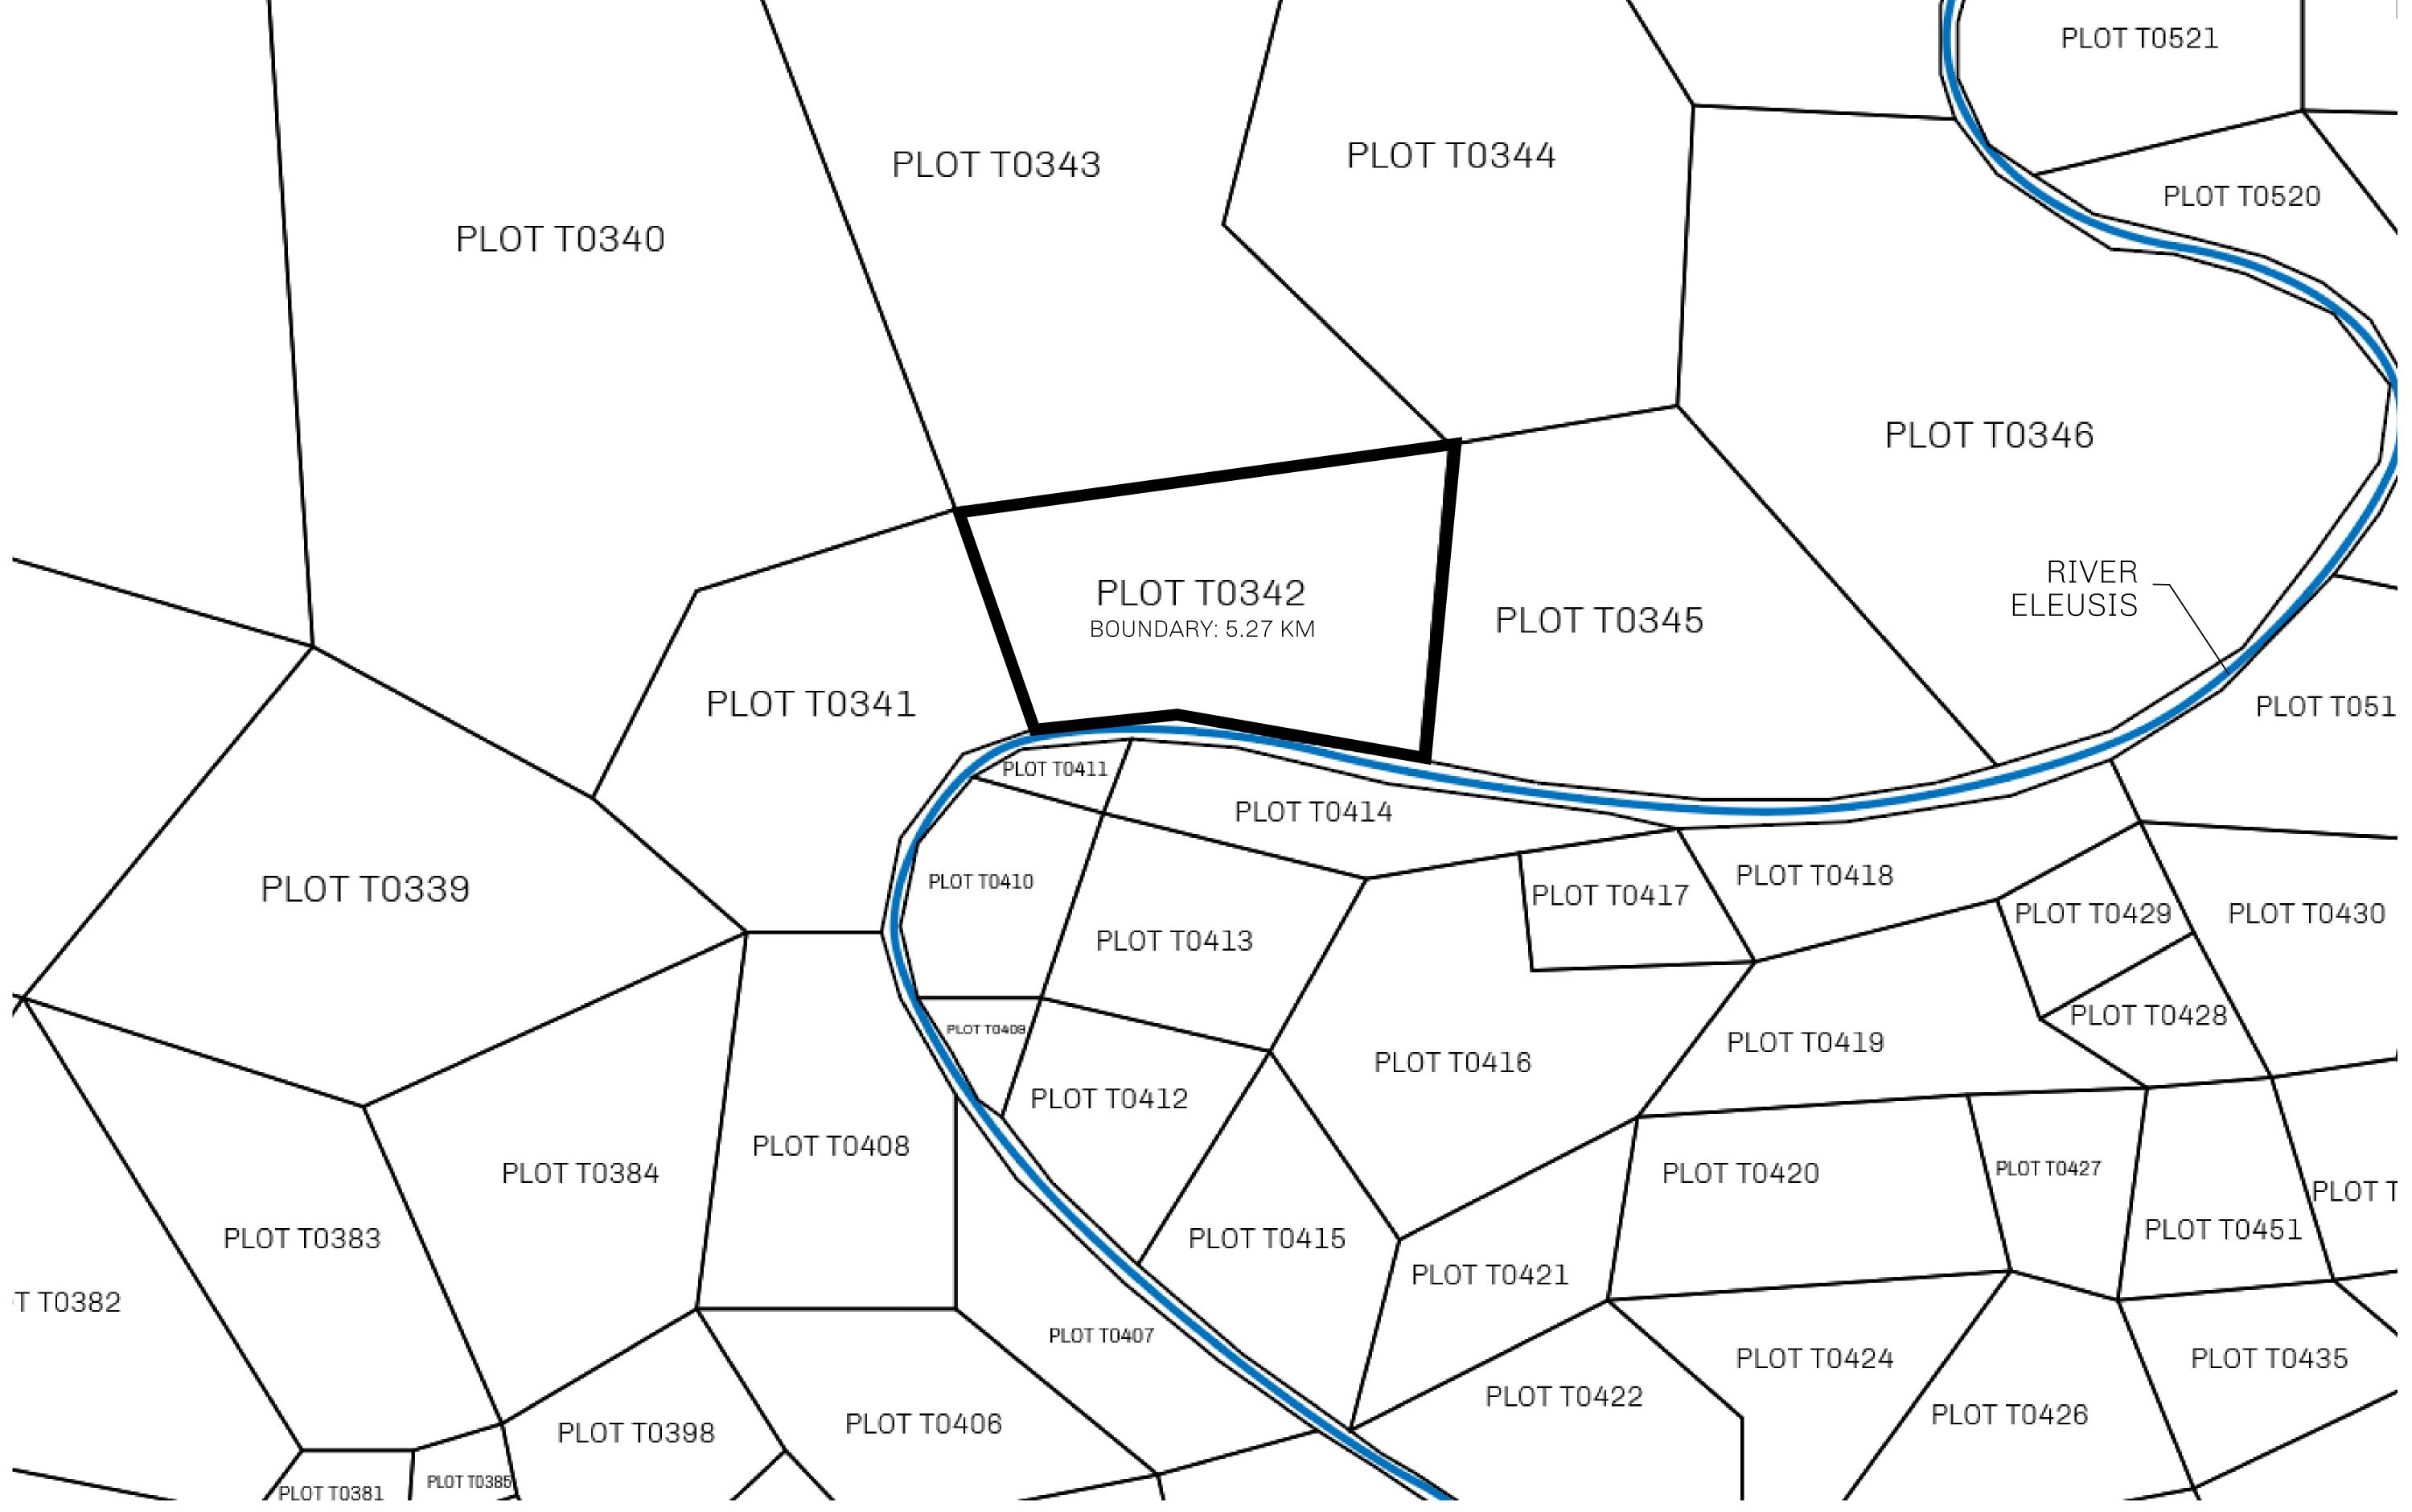

## H.M. LNFT Land Registry

T0342-221121

TITLE NUMBER

ADMINISTRATIVE AREA TERRITORIO LTT ST ISSUED 22 November 2021

SCALE **1/50000** 

OWNER ENTITLEMENT

Type W-T: Share of 0.1% of all BUN sales (rewarded in Credits) plus 1% of all LTT redeemed based on number of NFT Stories minted; Mint 4 NFT Stories