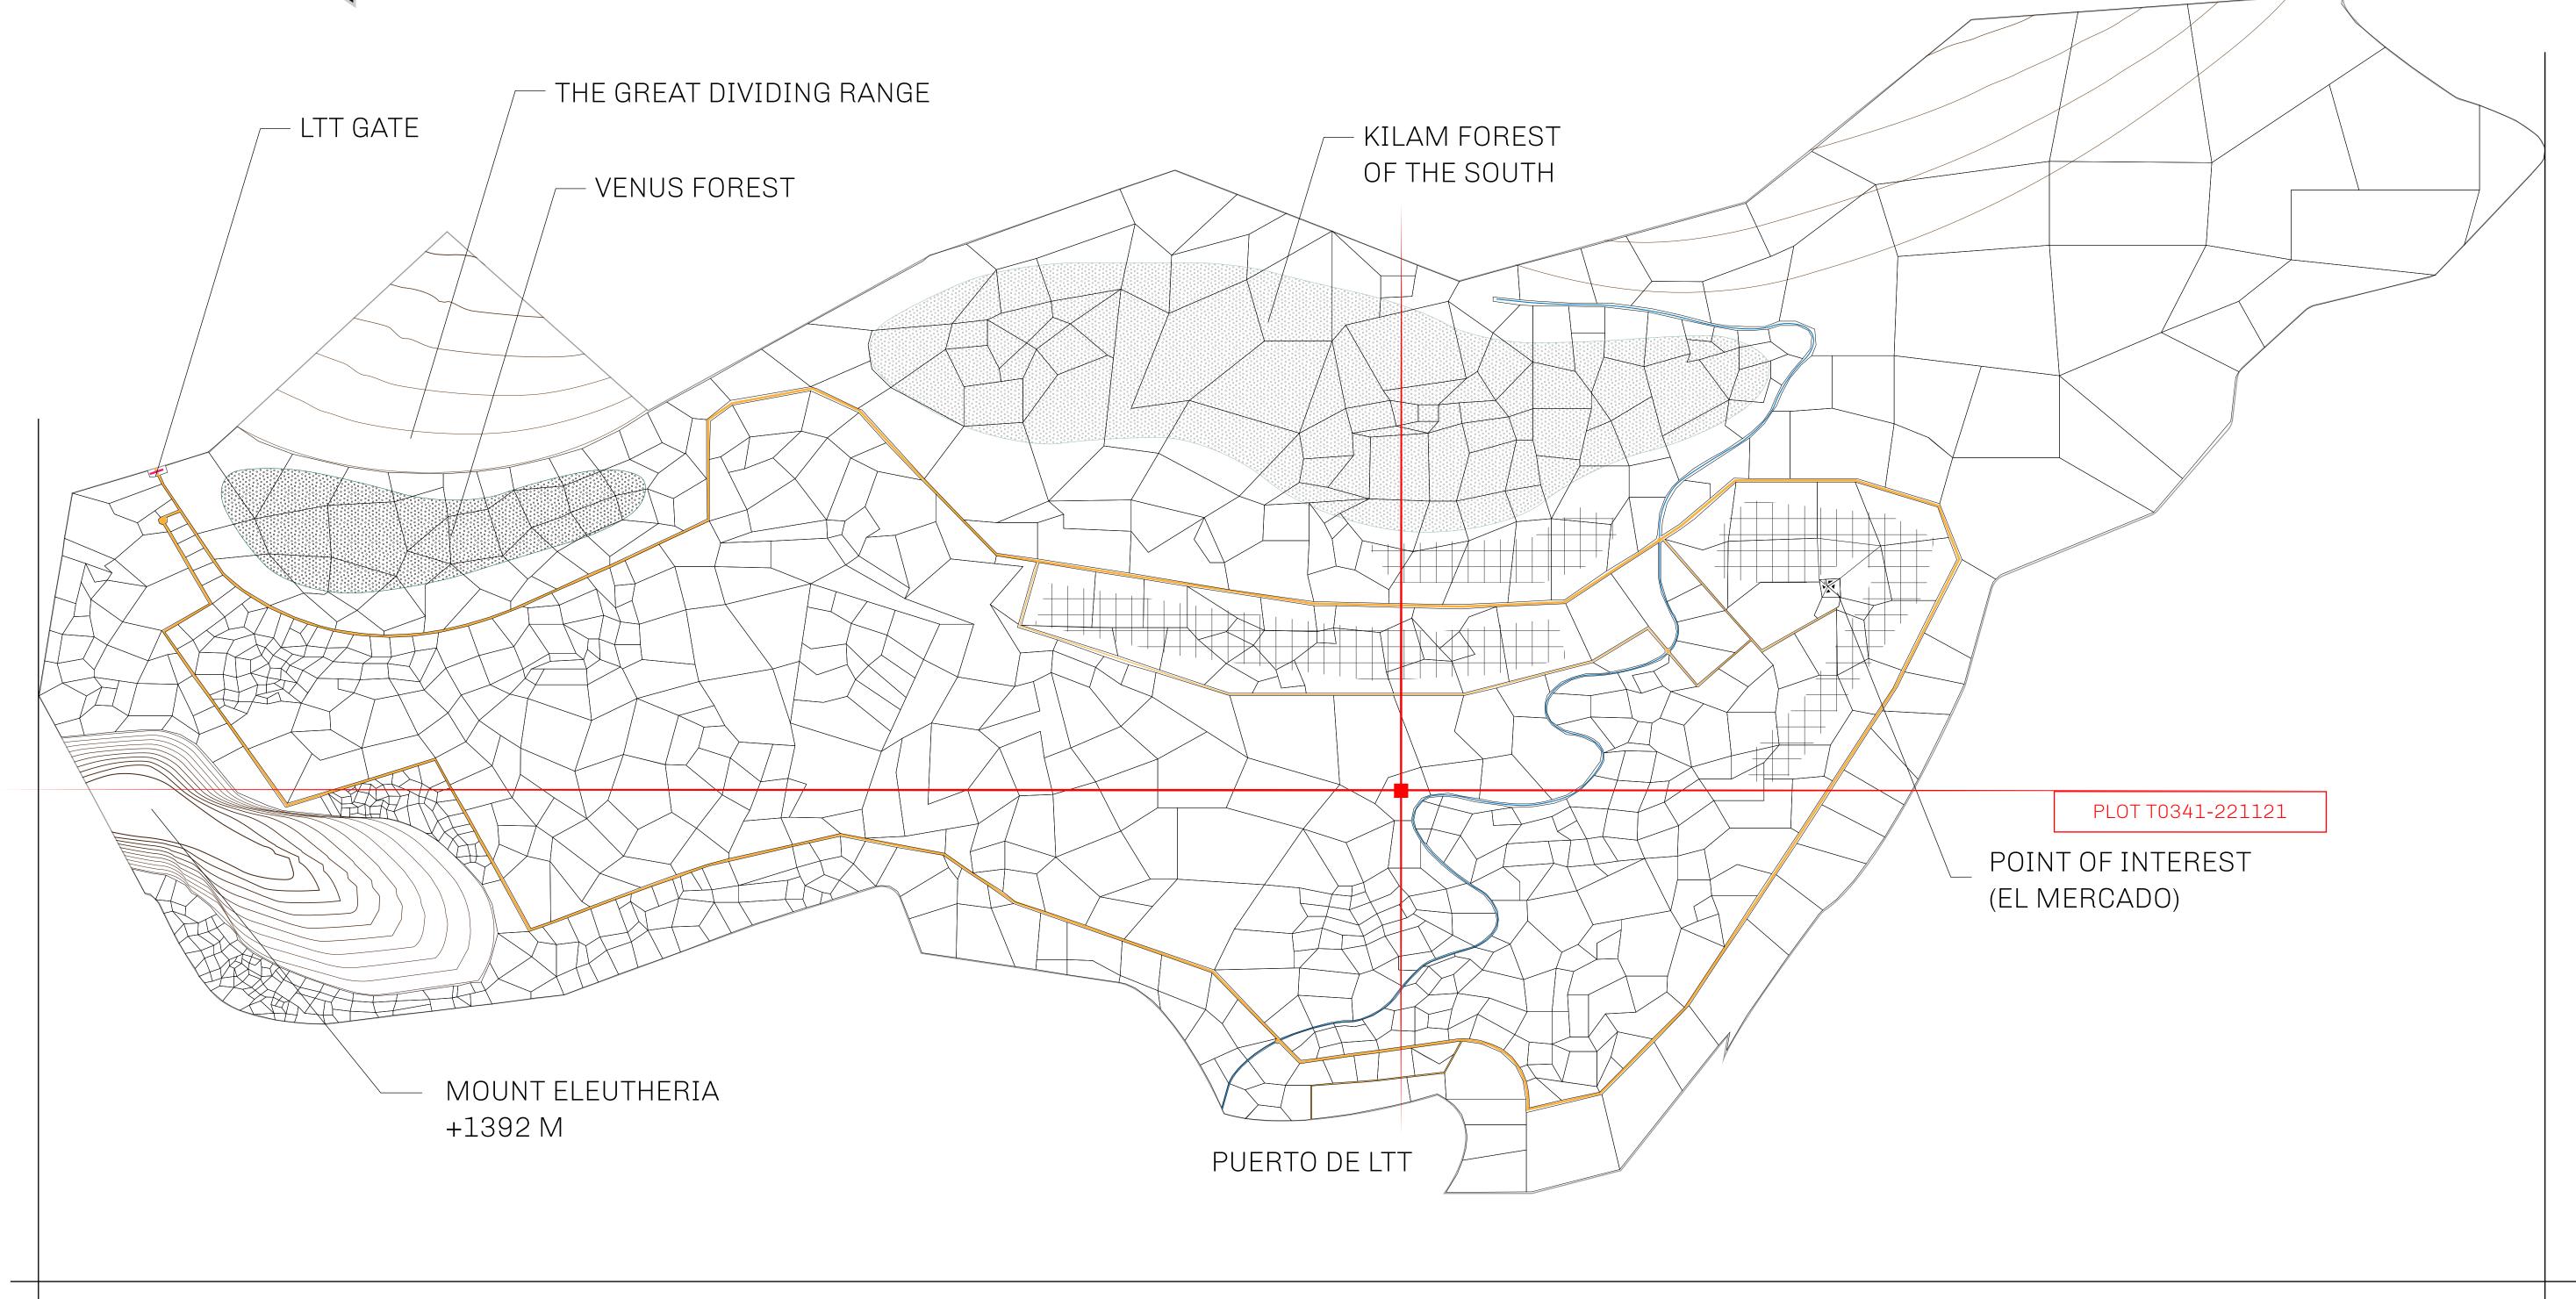

## GEOGRAPHY

COASTLINE
BORDERS
HIGHEST POINT
LOWEST POINT
PLOTS
SCALE

193.03 KM (119.94 MILES)
OCEAN, THE GREAT EMPIRE
MT ELEUTHERIA +1392 M
PUERTO DE LTT 0 M
1045

1:50000