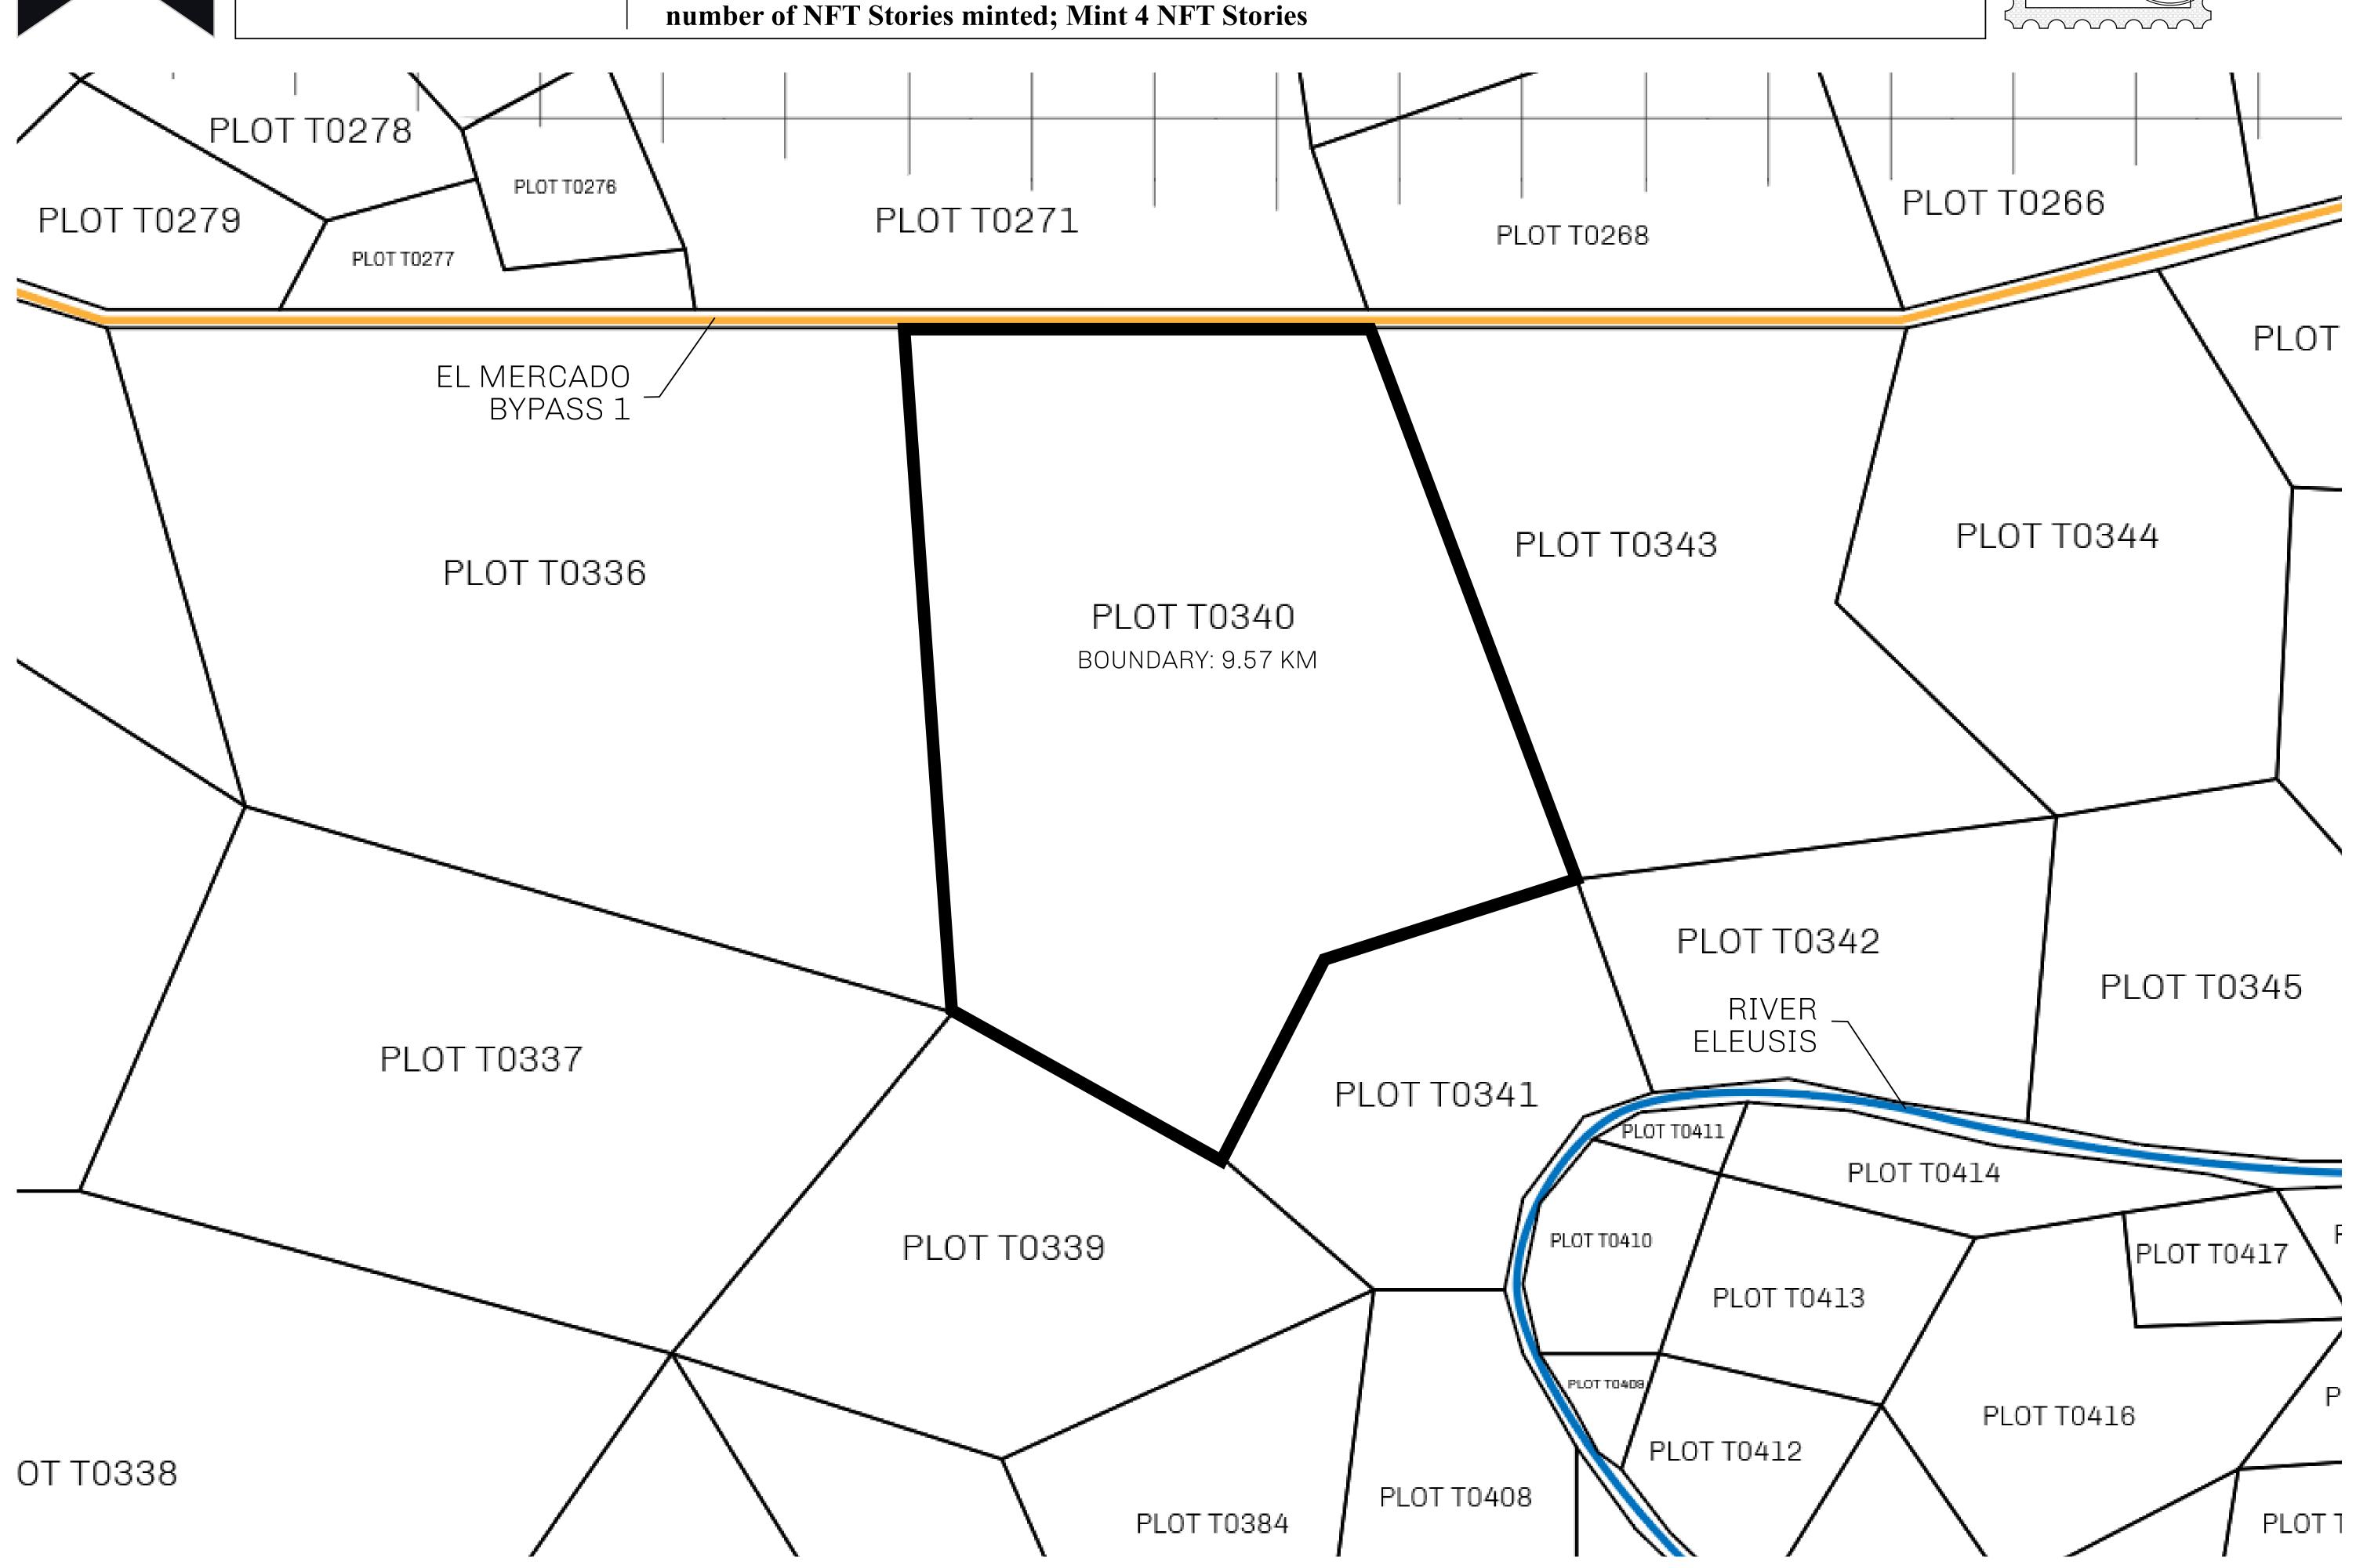

## GEOGRAPHY

COASTLINE
BORDERS
HIGHEST POINT
LOWEST POINT
PLOTS
SCALE

193.03 KM (119.94 MILES)
OCEAN, THE GREAT EMPIRE
MT ELEUTHERIA +1392 M
PUERTO DE LTT 0 M

1045

1:50000

## H.M. LNFT Land Registry

T0340-221121

TITLE NUMBER

ADMINISTRATIVE AREA

TERRITORIO LTT ST

ISSUED 22 November 2021

SCALE **1/50000** 

OWNER ENTITLEMENT