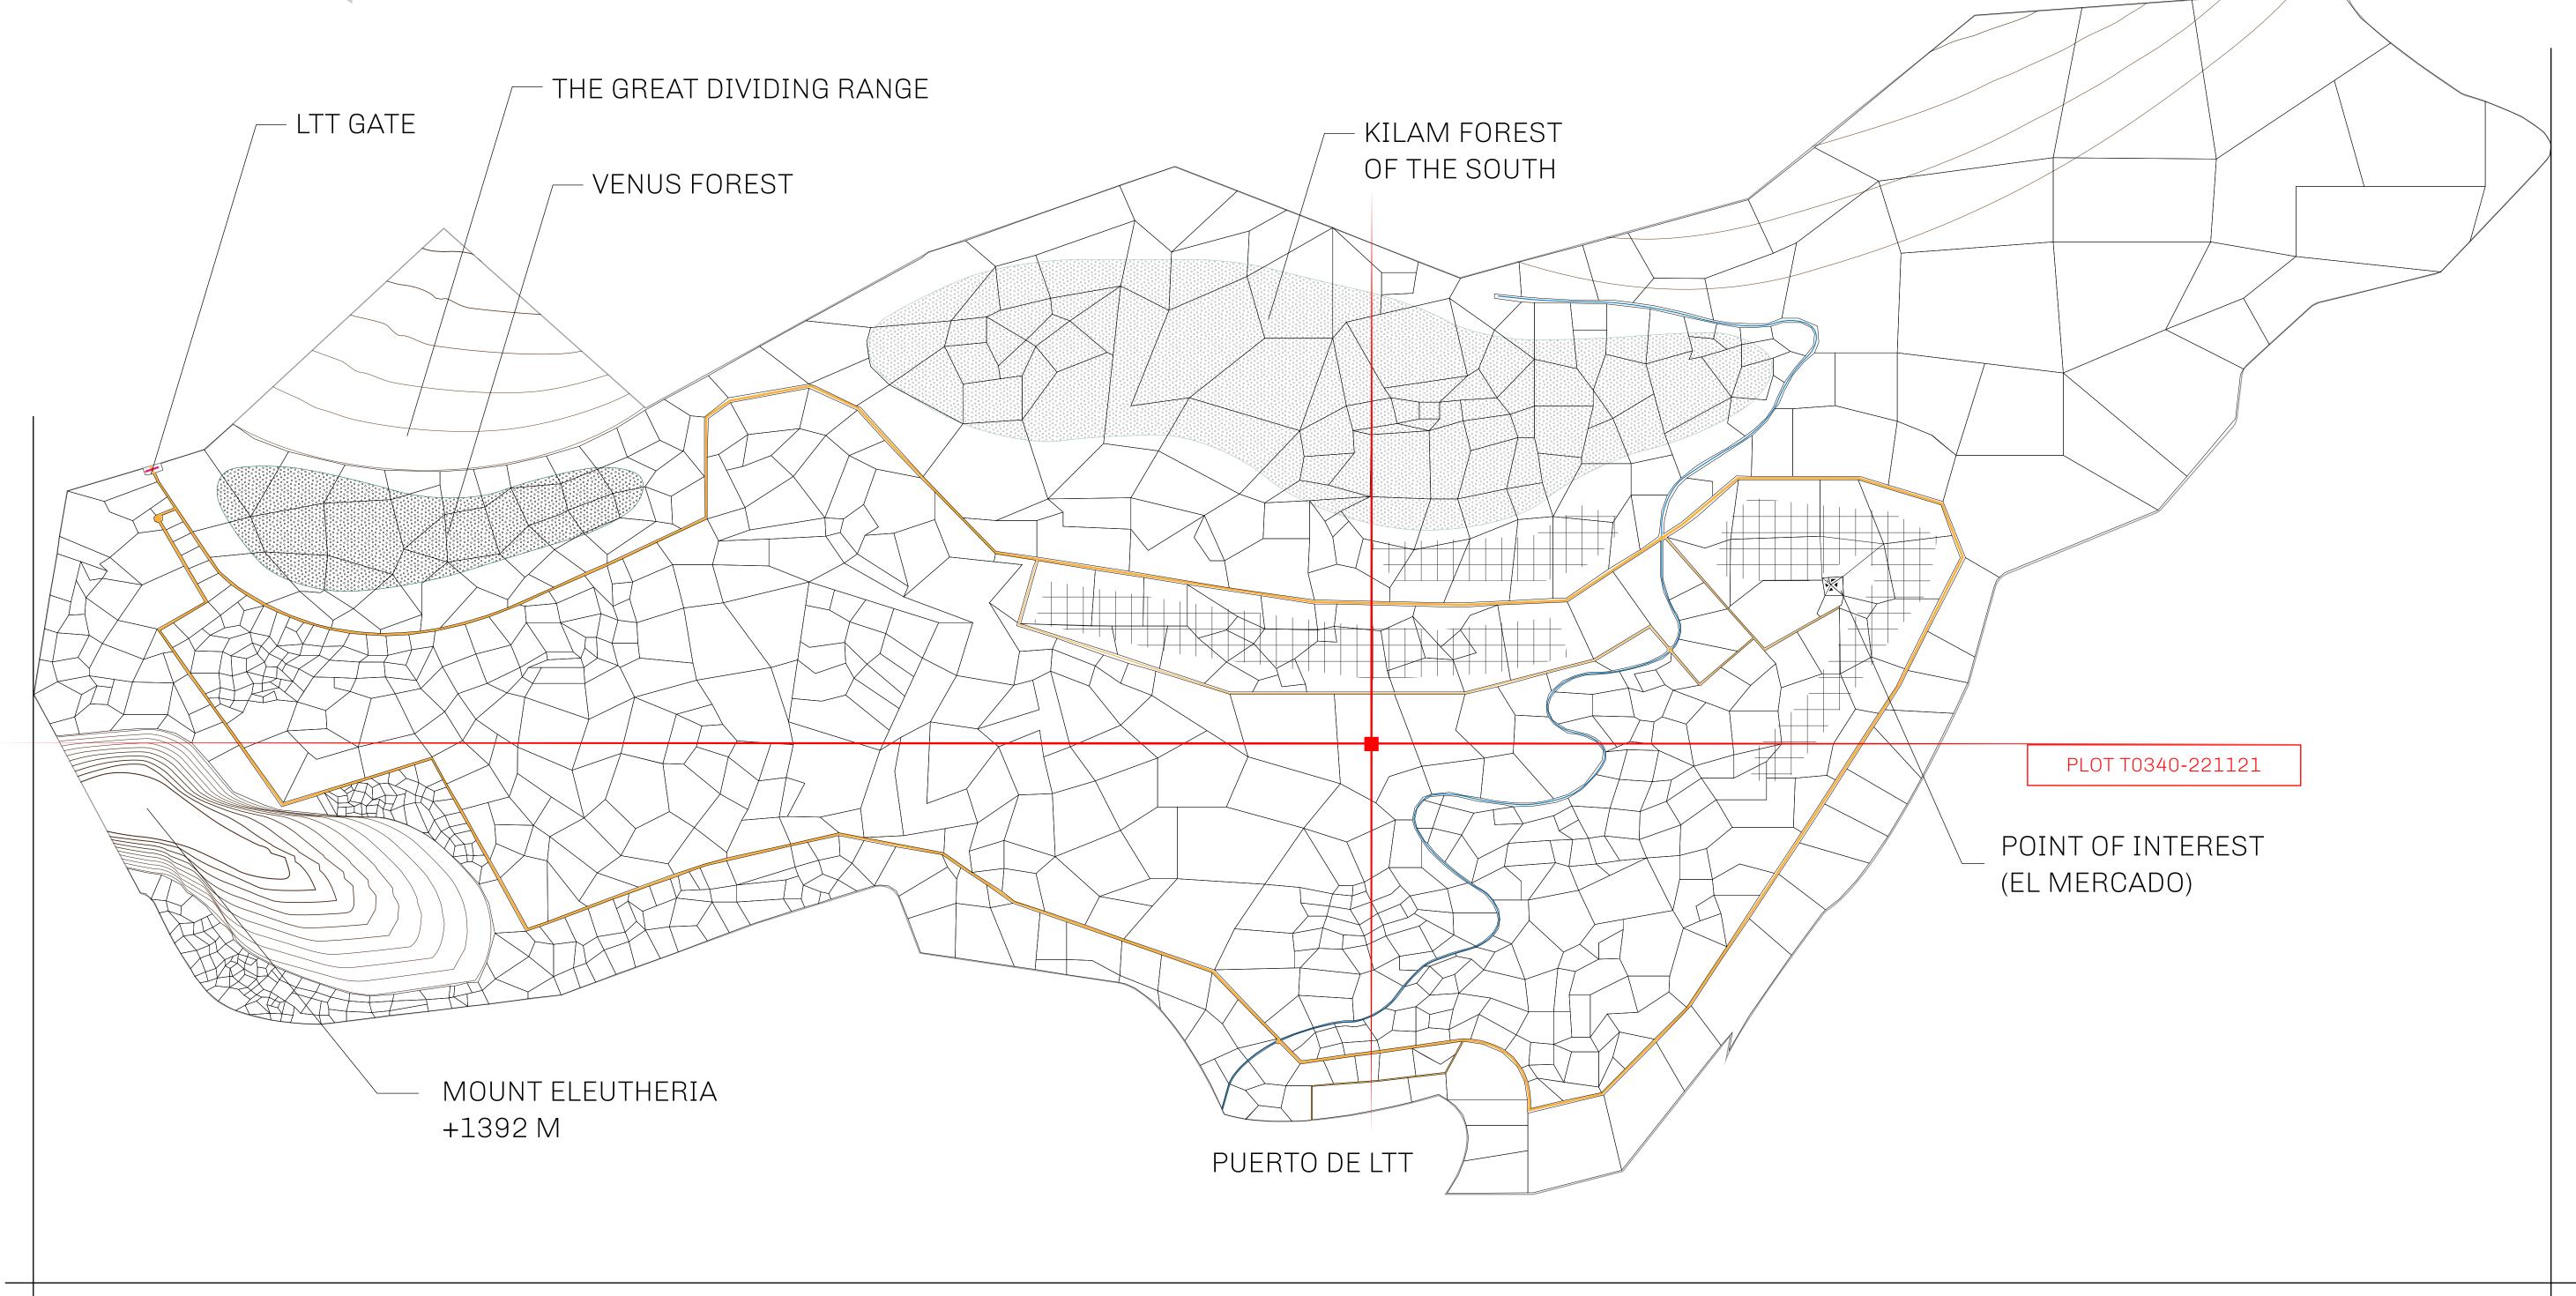

## THE SPANISH ARMADA

The most flamboyant of all of the states, this Spanish-speaking territory houses a clash of cultures. From the LTT trades in the El Mercado district to the solicitations for invites to the Great Empire, and even the traveling Caravans, it is a transient place; people are always on the move on the way to the Great Empire or a trek through the Dividing Range to the Royaume De Satoshi. Commerce uses derivations of LTT such as LTTE, LTTB, and LTTC.

## GEOGRAPHY

COASTLINE
BORDERS
HIGHEST POINT
LOWEST POINT
PLOTS
SCALE

193.03 KM (119.94 MILES)
OCEAN, THE GREAT EMPIRE
MT ELEUTHERIA +1392 M
PUERTO DE LTT 0 M

1045

1:50000

## H.M. LNFT Land Registry

T0340-221121

TITLE NUMBER

ADMINISTRATIVE AREA

TERRITORIO LTT ST

ISSUED 22 November 2021

SCALE **1/50000** 

OWNER ENTITLEMENT