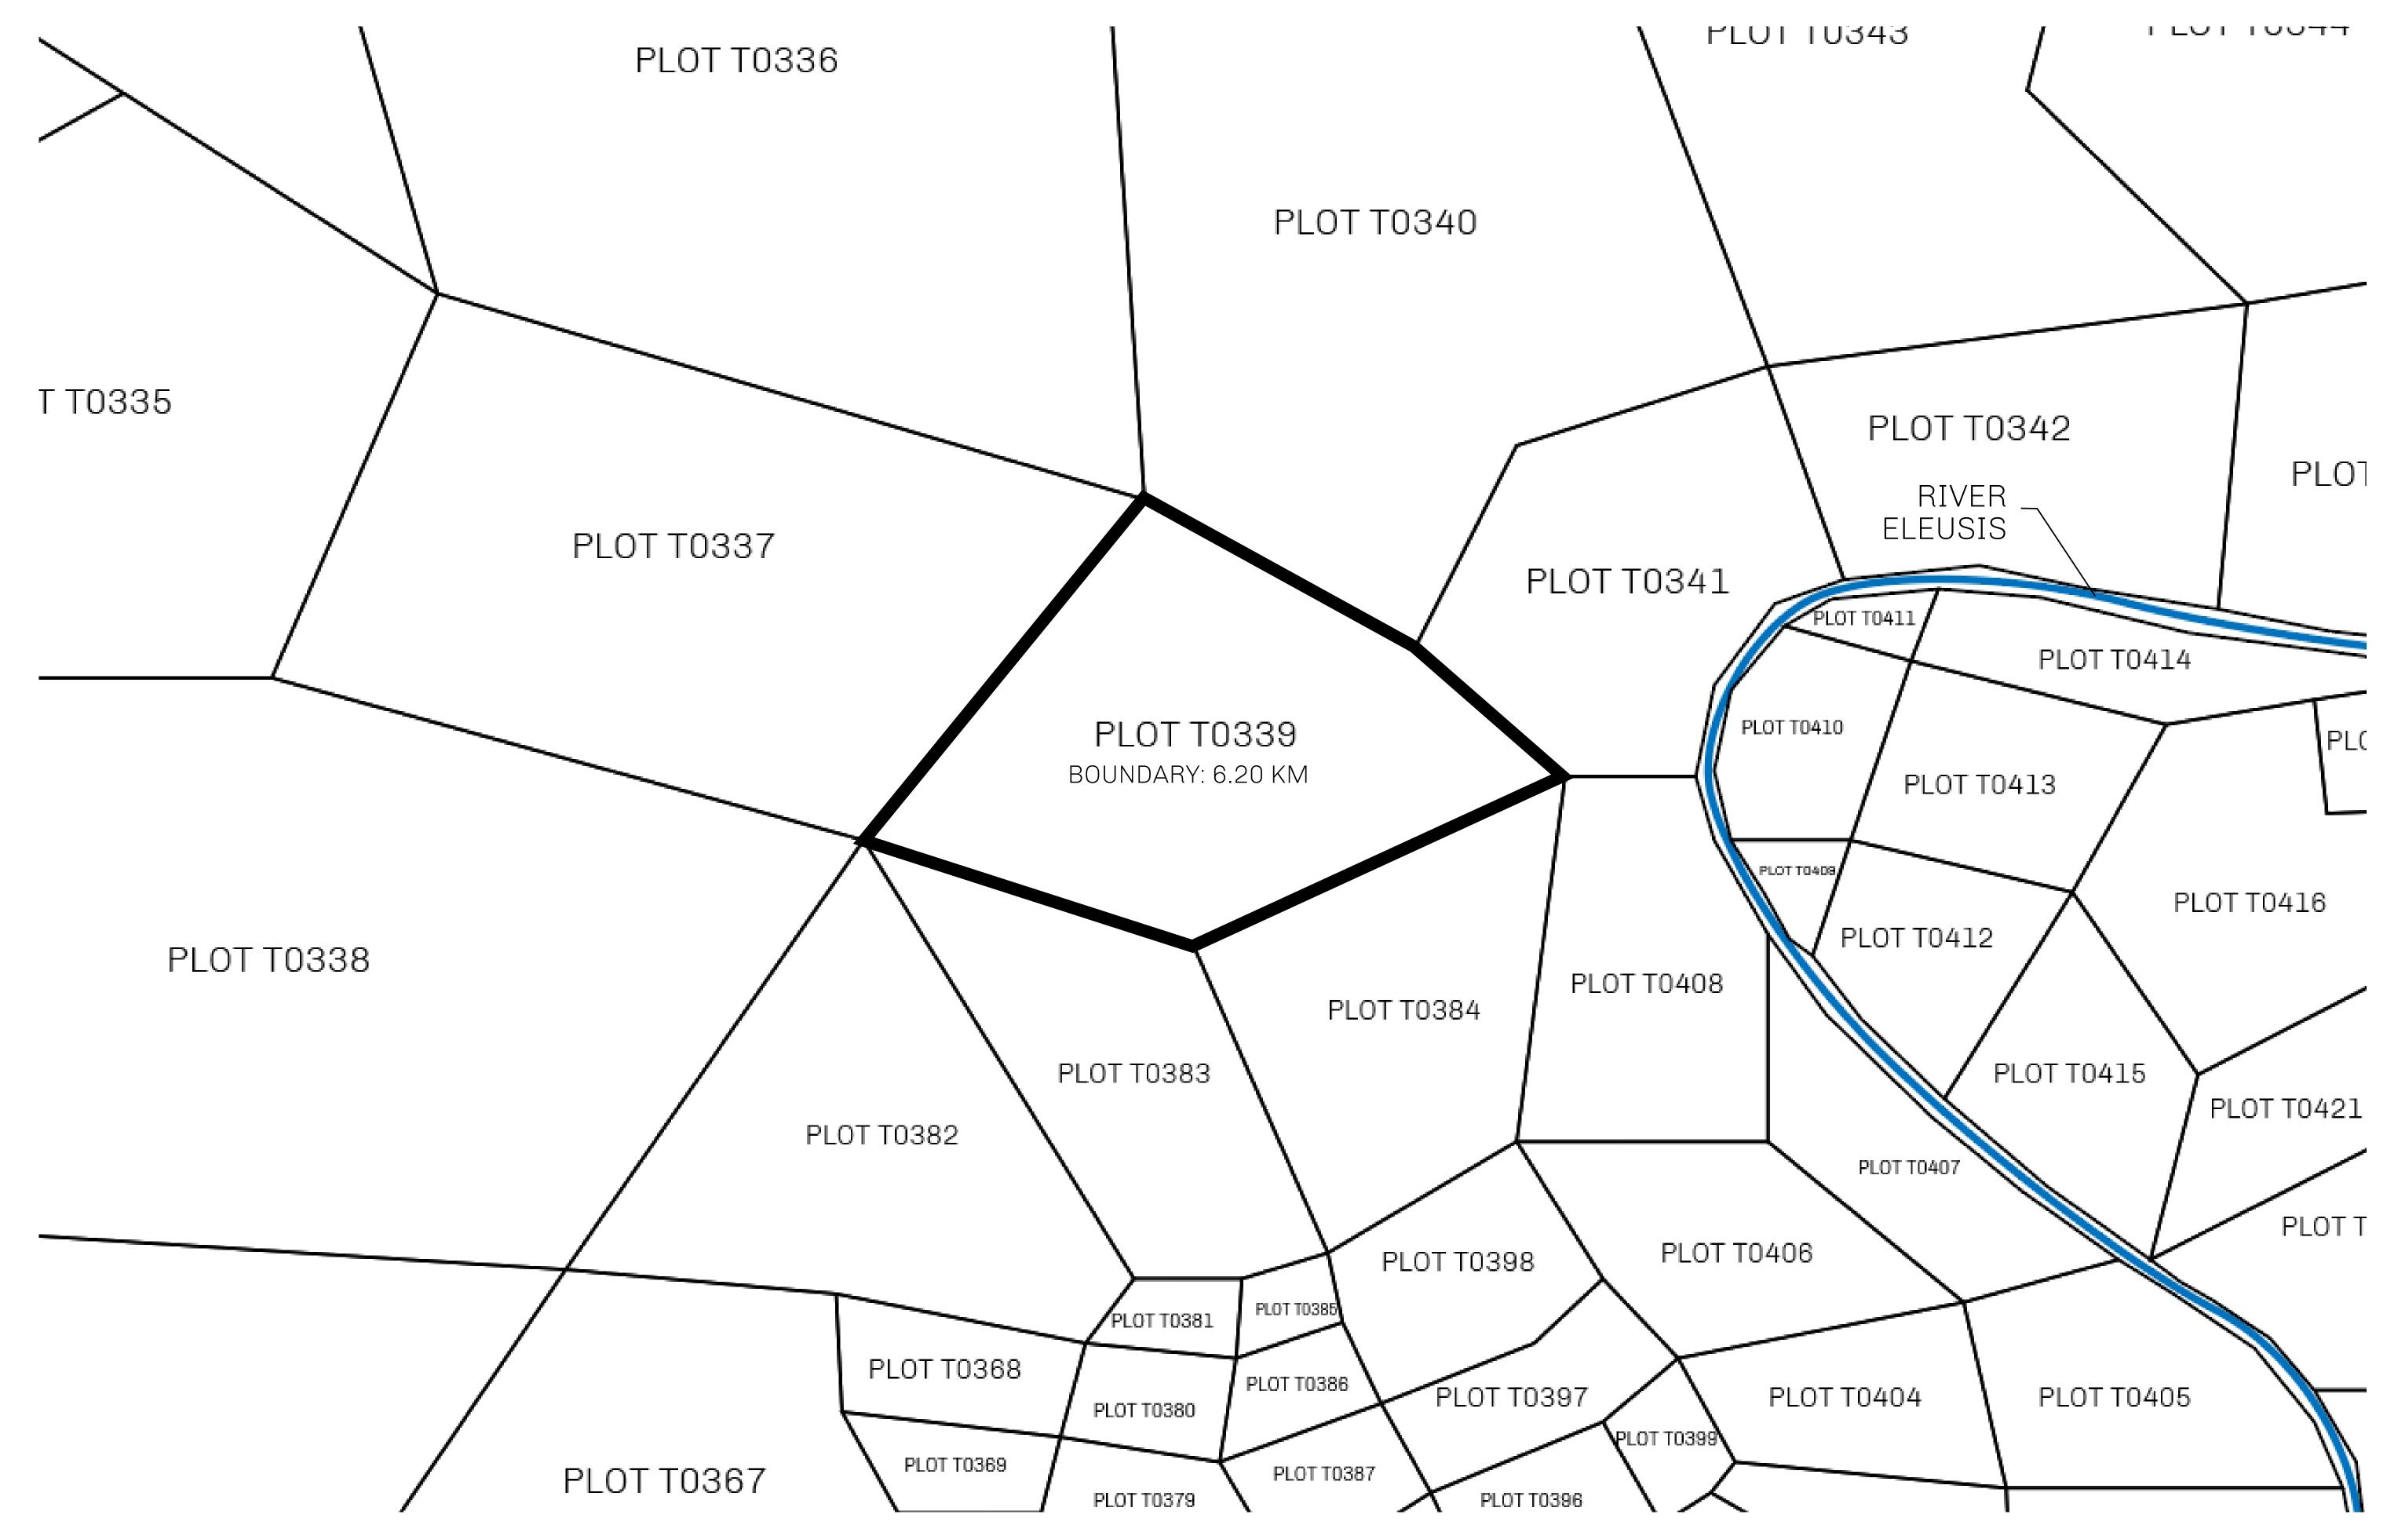

## H.M. LNFT Land Registry ADMINISTRATIVE AREA TERRITORIO LTT ST OWNER ENTITLEMENT Type W-T: Share of 0.1% of all BUN sales (rewarded in Credits) plus 1% of all LTT redeemed based on

number of NFT Stories minted; Mint 4 NFT Stories