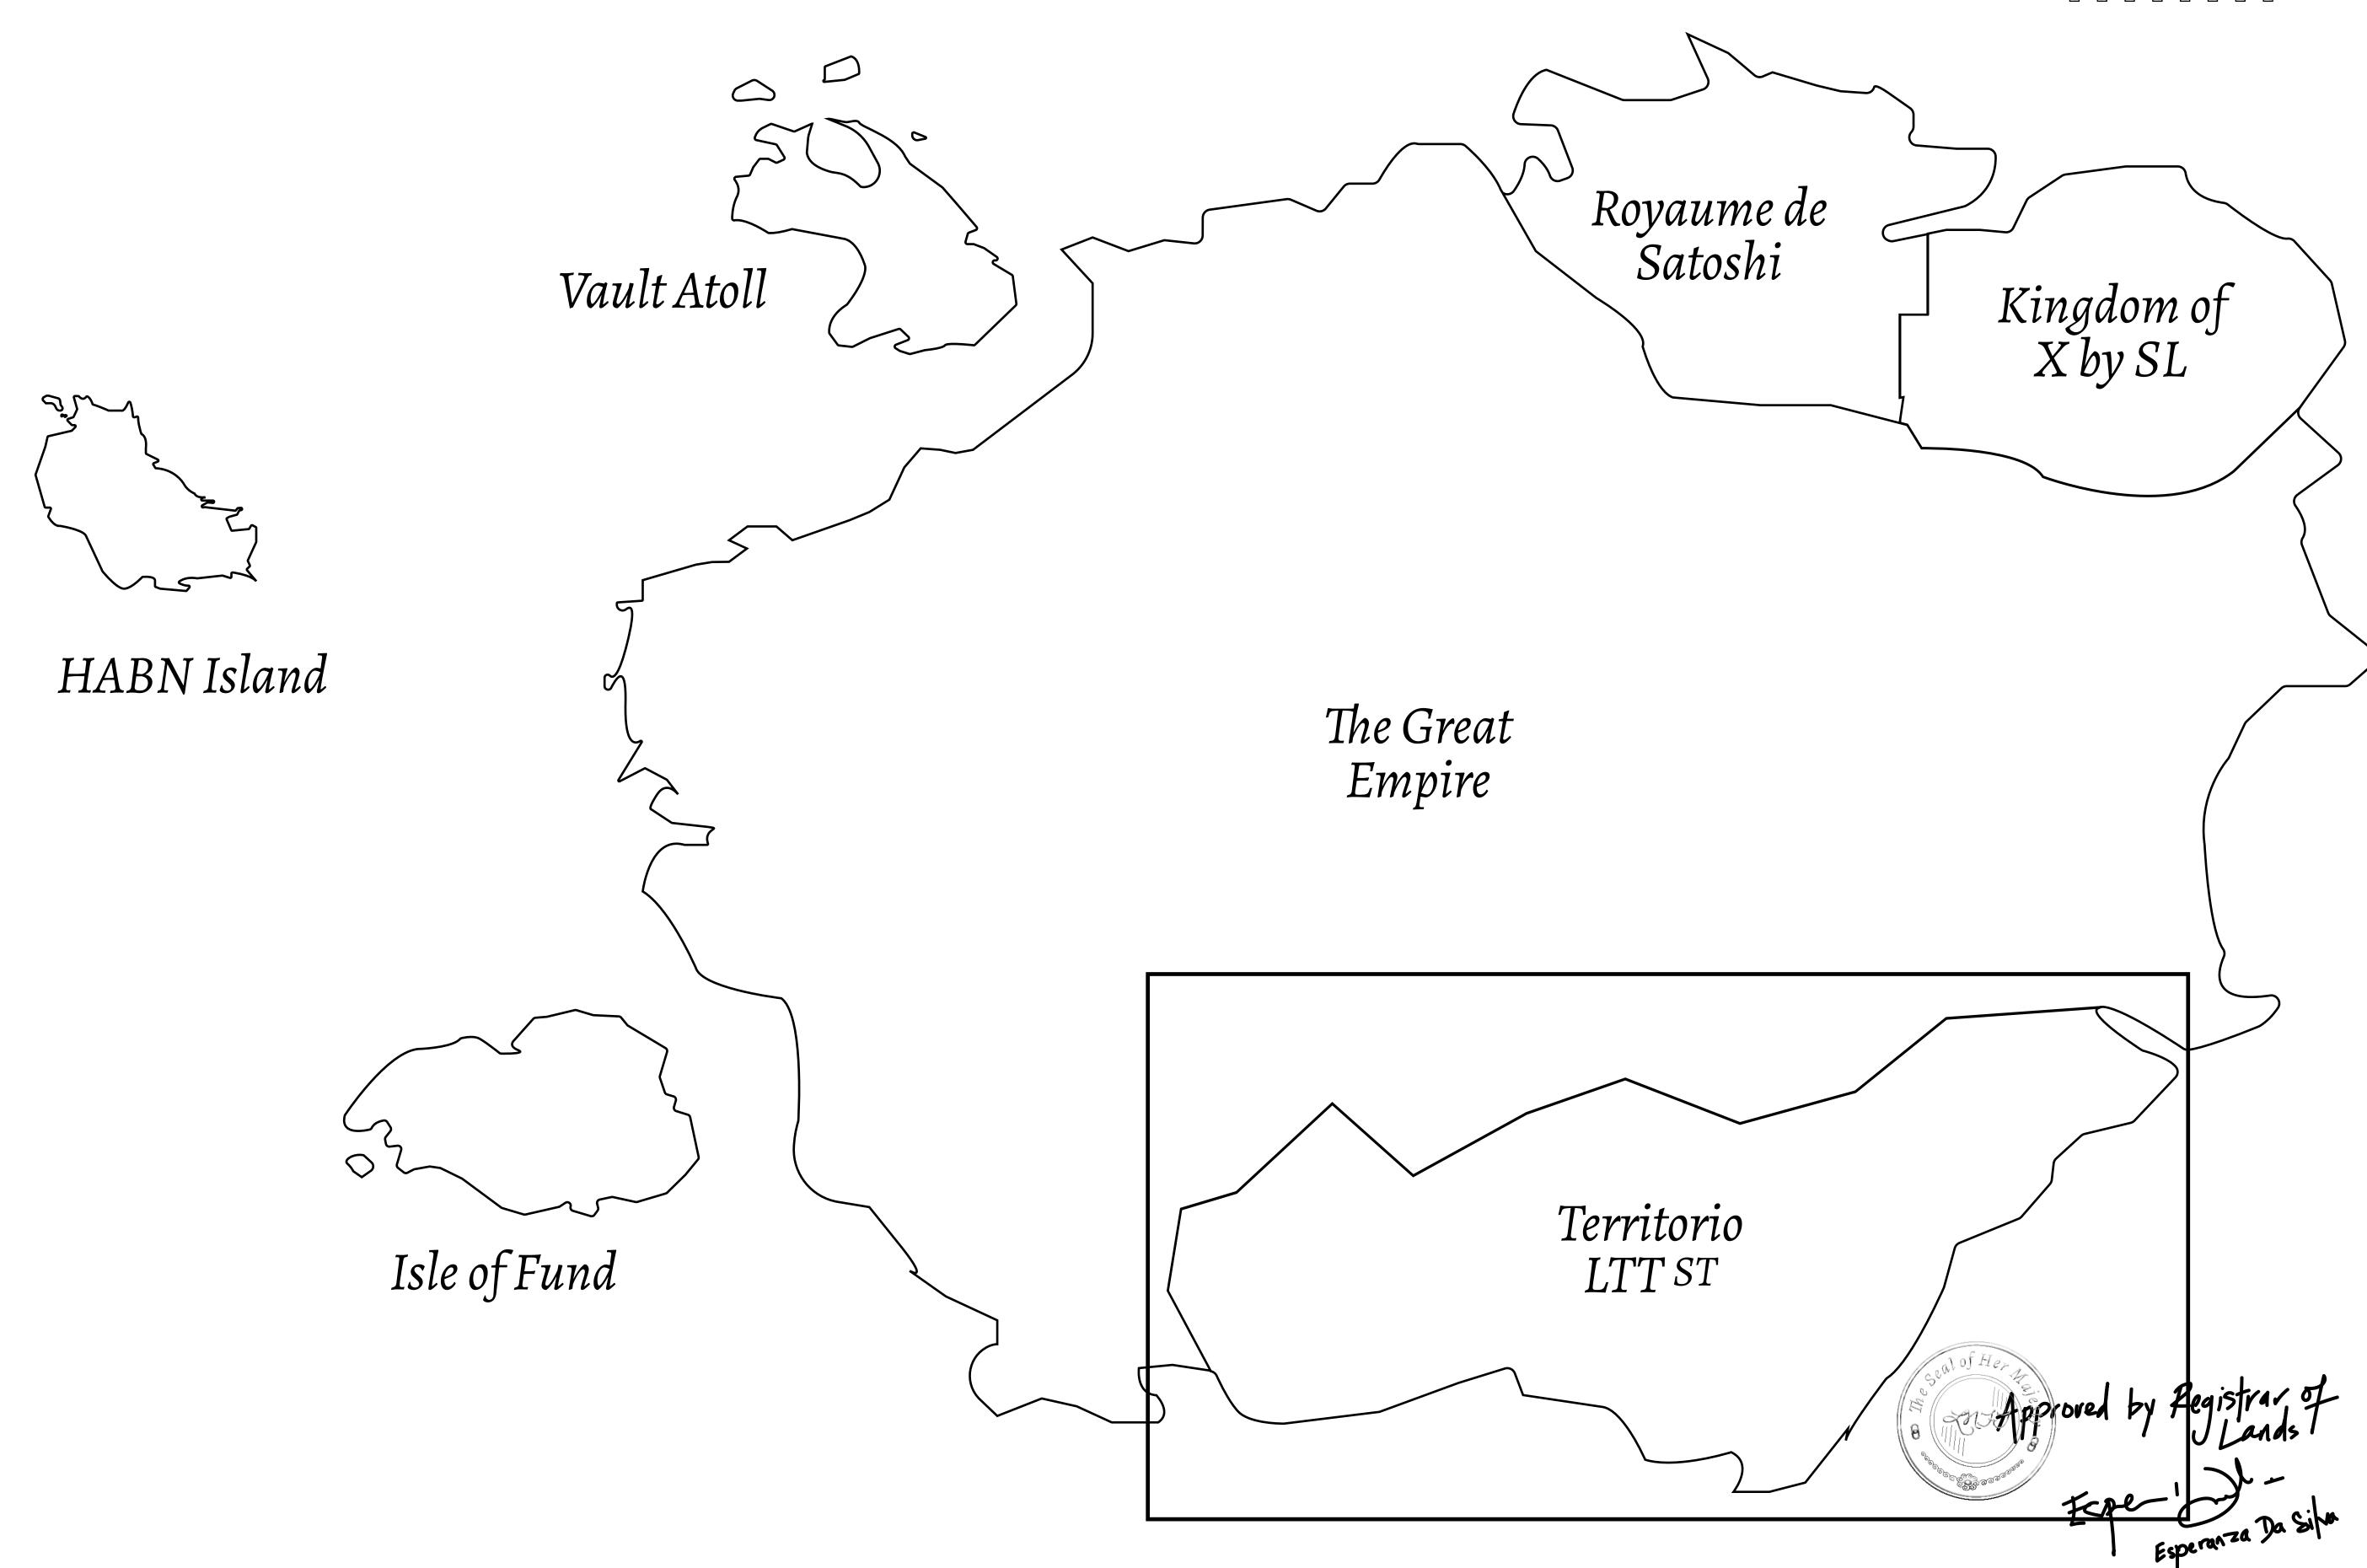

## THE SPANISH ARMADA

The most flamboyant of all of the states, this Spanish-speaking territory houses a clash of cultures. From the LTT trades in the El Mercado district to the solicitations for invites to the Great Empire, and even the traveling Caravans, it is a transient place; people are always on the move on the way to the Great Empire or a trek through the Dividing Range to the Royaume De Satoshi. Commerce uses derivations of LTT such as LTTE, LTTB, and LTTC.

## GEOGRAPHY

COASTLINE
BORDERS
HIGHEST POINT
LOWEST POINT
PLOTS
SCALE

193.03 KM (119.94 MILES)
OCEAN, THE GREAT EMPIRE
MT ELEUTHERIA +1392 M
PUERTO DE LTT 0 M
1045

1:50000

## H.M. LNFT Land Registry ADMINISTRATIVE AREA TERRITORIO LTT ST OWNER ENTITLEMENT Type W-T: Share of 0.1% of all BUN sales (rewarded in Credits) plus 1% of all LTT redeemed based on

number of NFT Stories minted; Mint 4 NFT Stories