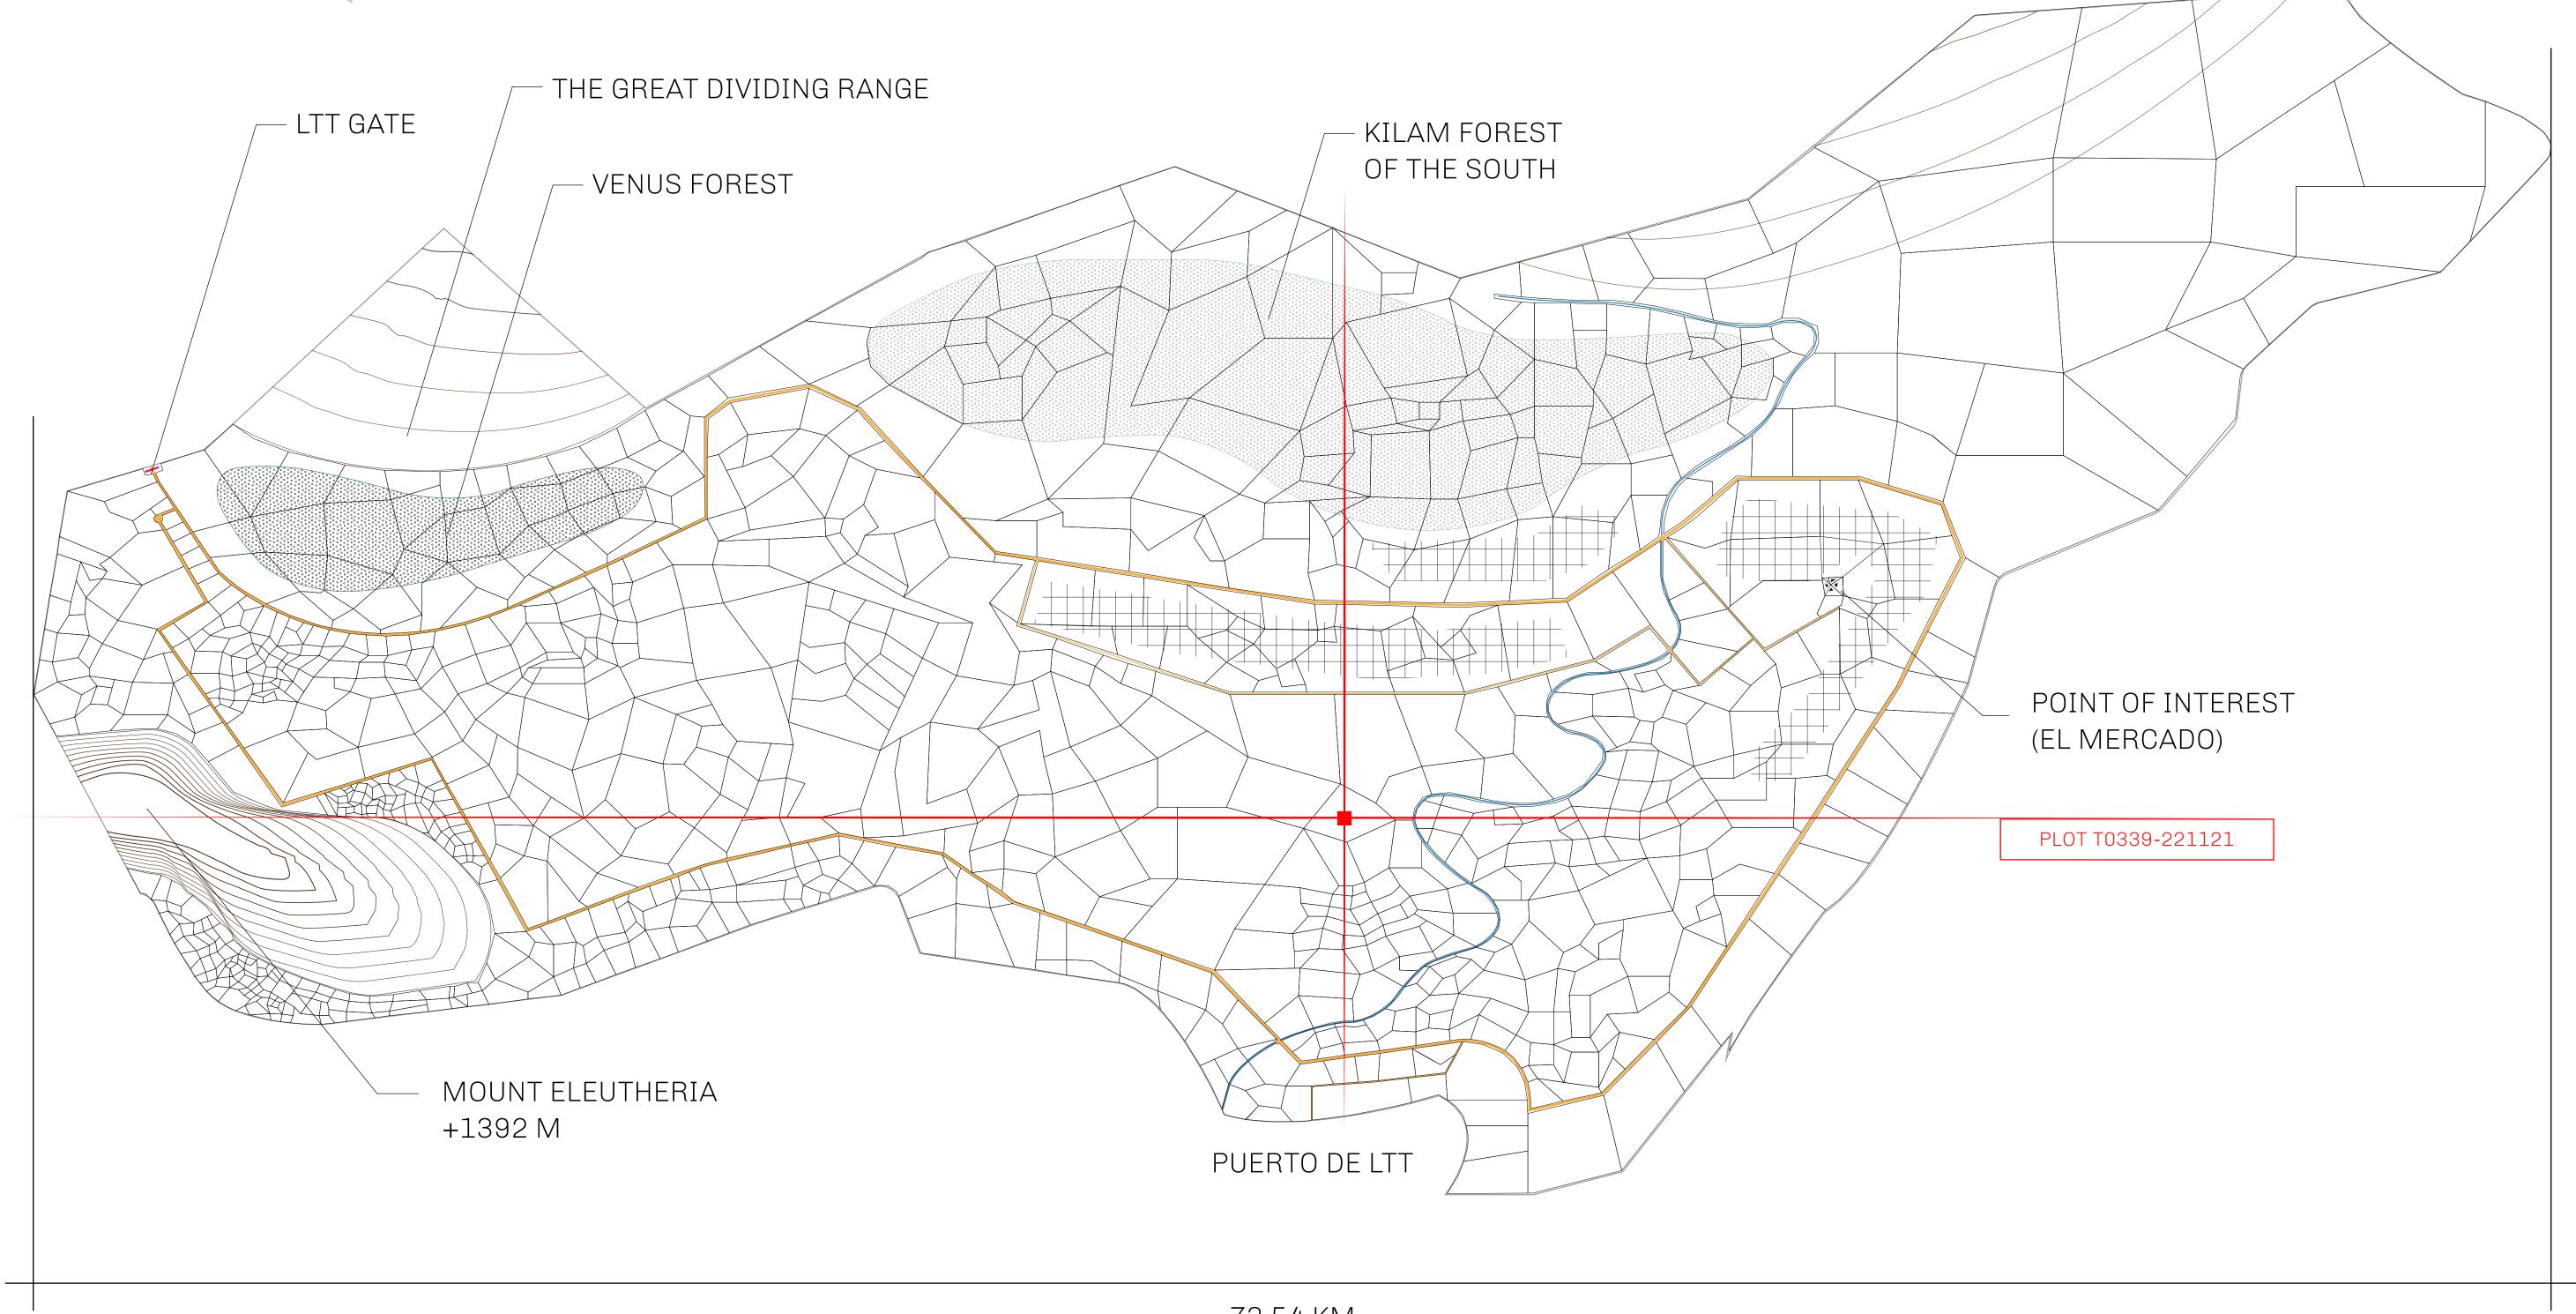

## THE SPANISH ARMADA

The most flamboyant of all of the states, this Spanish-speaking territory houses a clash of cultures. From the LTT trades in the El Mercado district to the solicitations for invites to the Great Empire, and even the traveling Caravans, it is a transient place; people are always on the move on the way to the Great Empire or a trek through the Dividing Range to the Royaume De Satoshi. Commerce uses derivations of LTT such as LTTE, LTTB, and LTTC.

## GEOGRAPHY

COASTLINE
BORDERS
HIGHEST POINT
LOWEST POINT
PLOTS
SCALE

193.03 KM (119.94 MILES)
OCEAN, THE GREAT EMPIRE
MT ELEUTHERIA +1392 M
PUERTO DE LTT 0 M
1045

1:50000