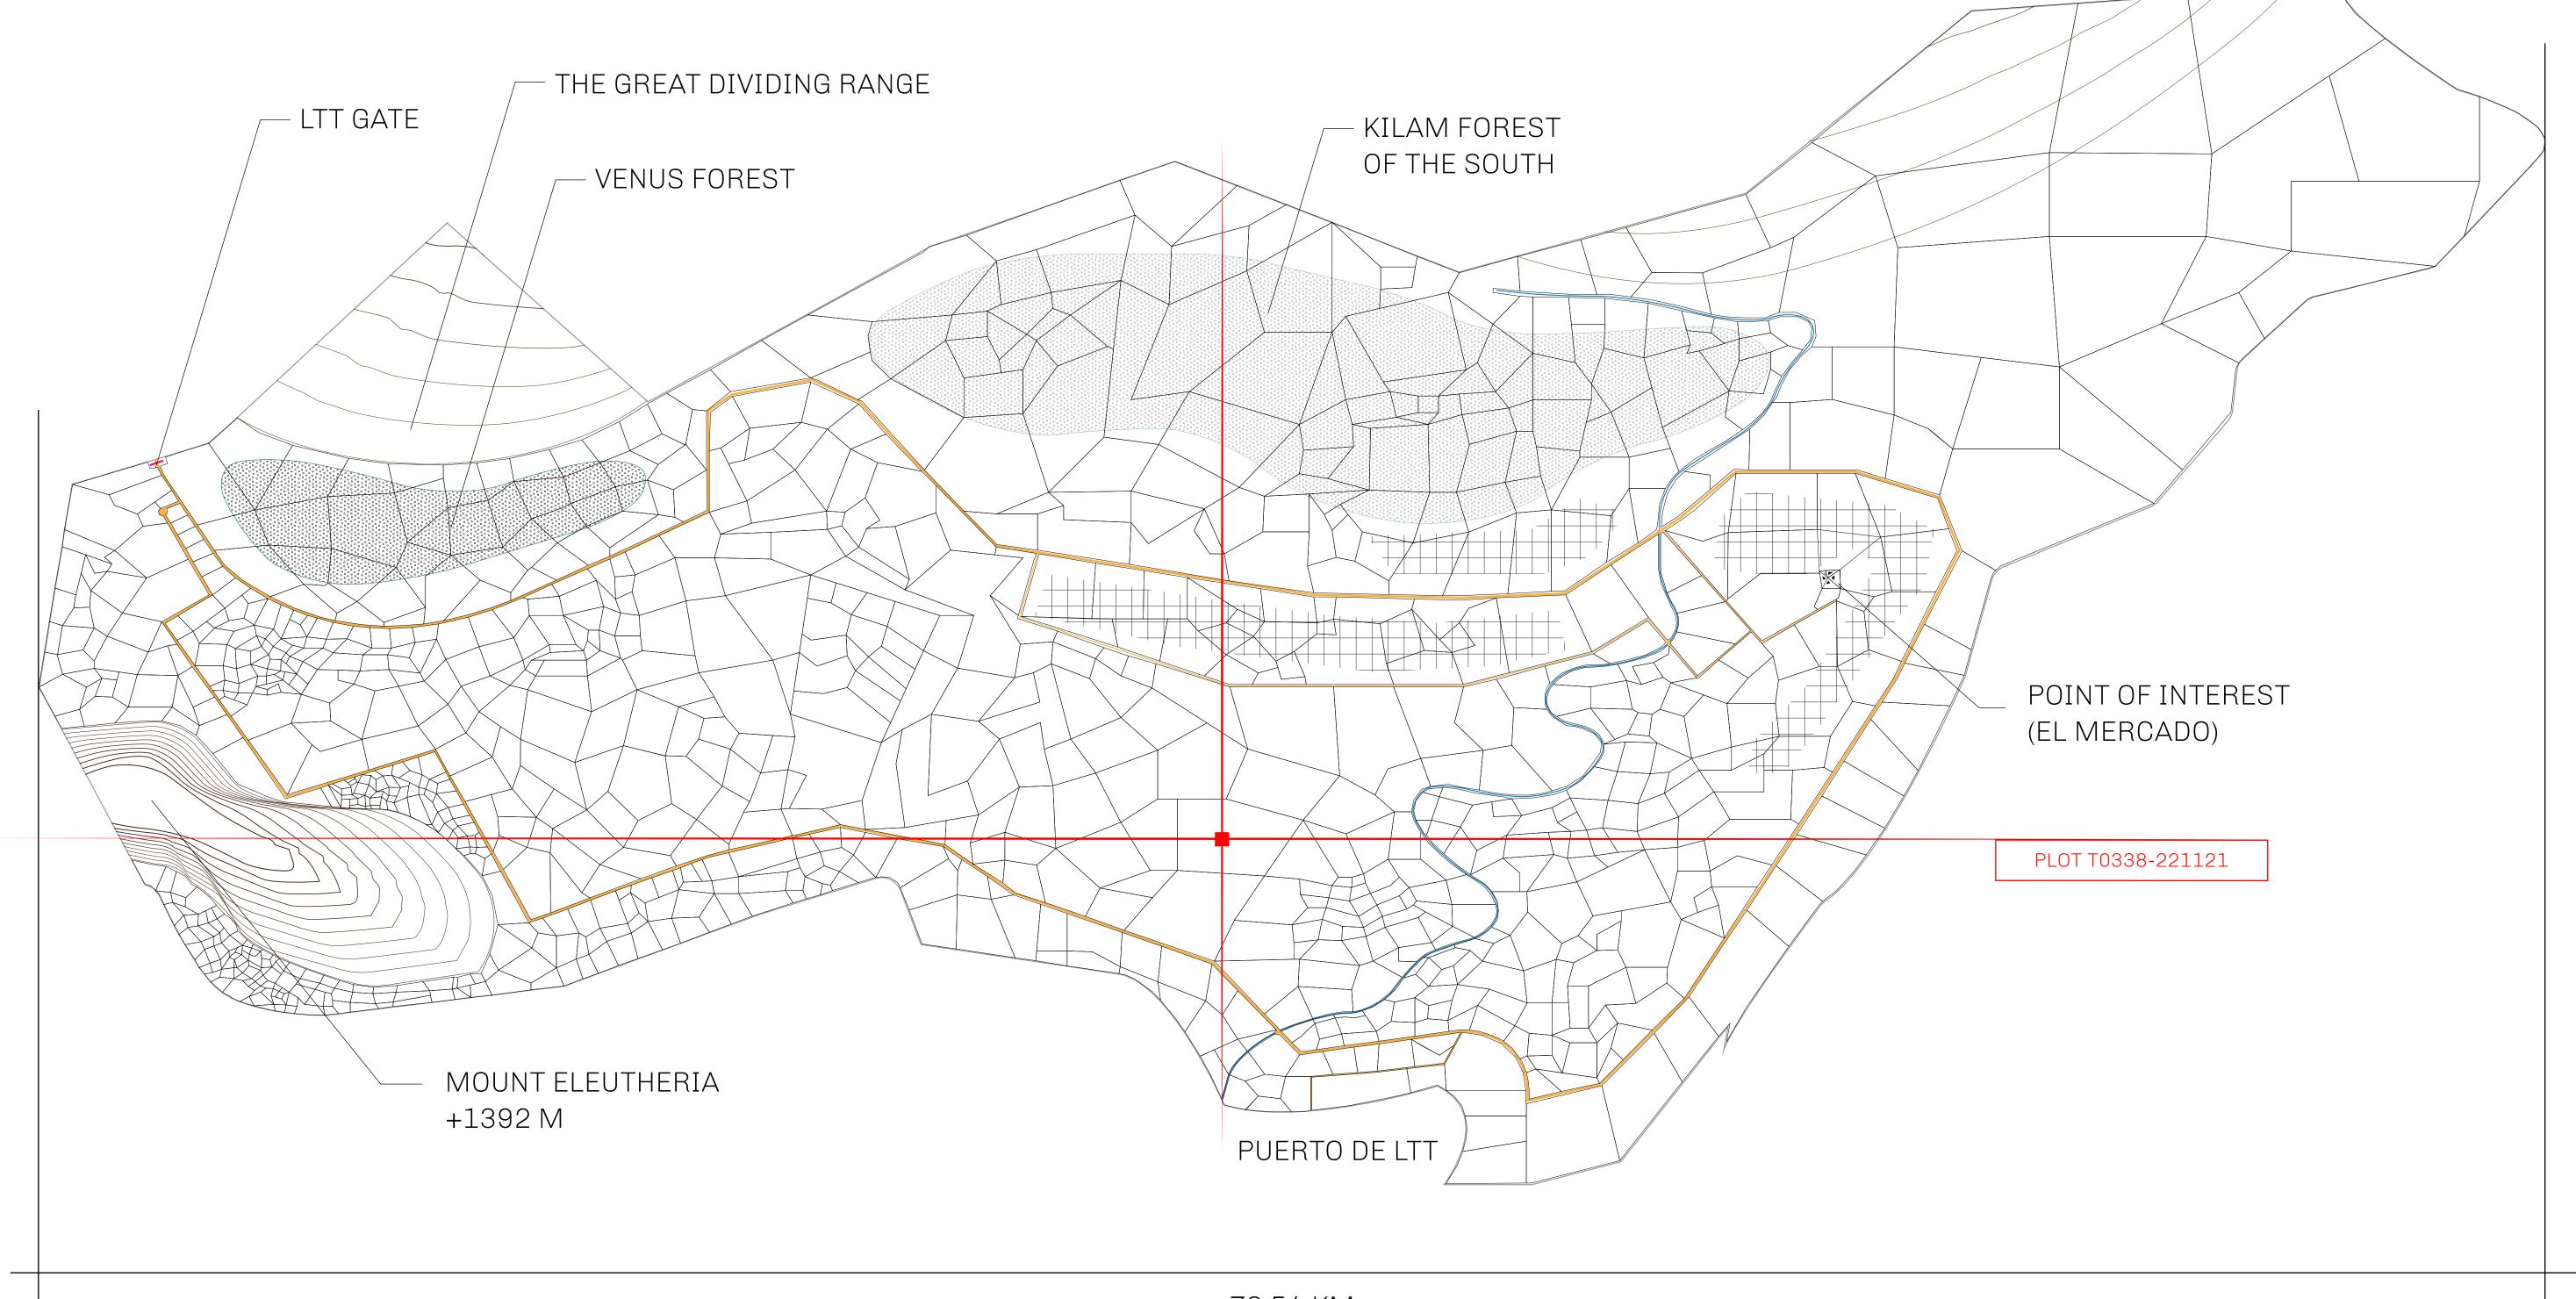

## GEOGRAPHY

COASTLINE
BORDERS
HIGHEST POINT
LOWEST POINT
PLOTS
SCALE

193.03 KM (119.94 MILES)
OCEAN, THE GREAT EMPIRE
MT ELEUTHERIA +1392 M
PUERTO DE LTT 0 M

1045

1:50000

## THE SPANISH ARMADA

The most flamboyant of all of the states, this Spanish-speaking territory houses a clash of cultures. From the LTT trades in the El Mercado district to the solicitations for invites to the Great Empire, and even the traveling Caravans, it is a transient place; people are always on the move on the way to the Great Empire or a trek through the Dividing Range to the Royaume De Satoshi. Commerce uses derivations of LTT such as LTTE, LTTB, and LTTC.