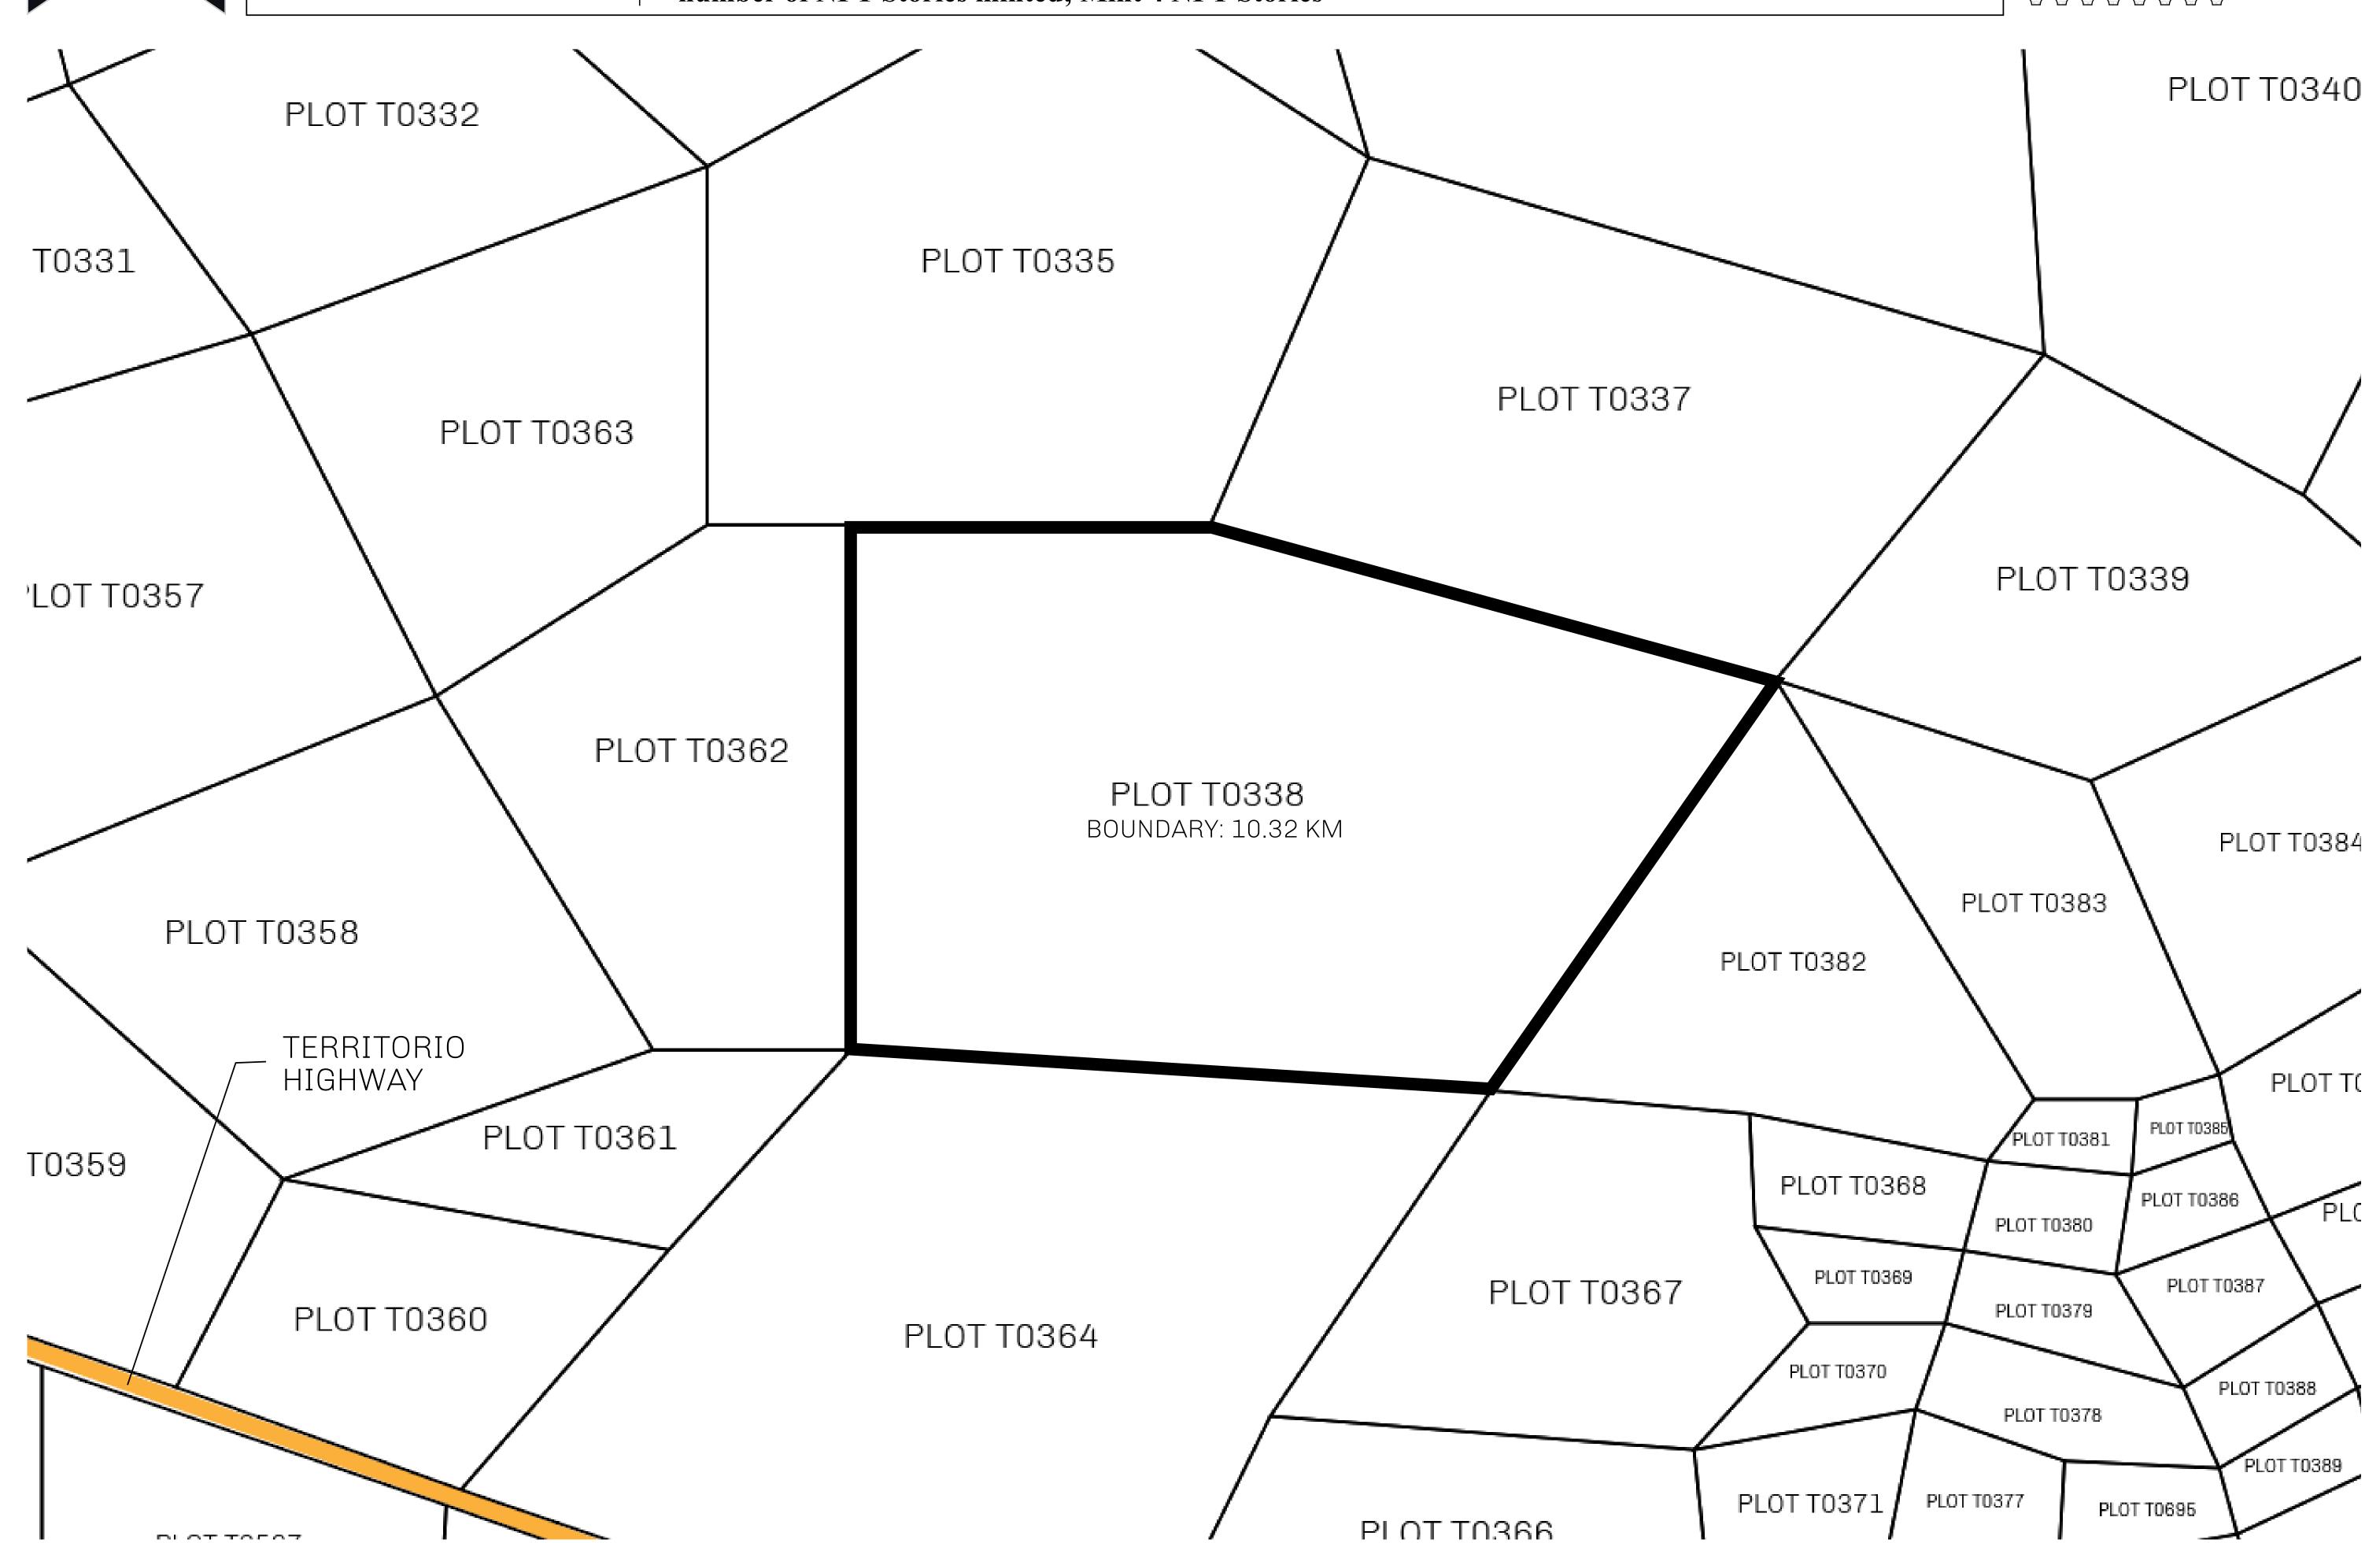

## H.M. LNFT Land Registry

T0338-221121

TITLE NUMBER

ADMINISTRATIVE AREA

TERRITORIO LTT ST

ISSUED 22 November 2021

SCALE **1/50000** 

OWNER ENTITLEMENT

Type W-T: Share of 0.1% of all BUN sales (rewarded in Credits) plus 1% of all LTT redeemed based on

number of NFT Stories minted; Mint 4 NFT Stories