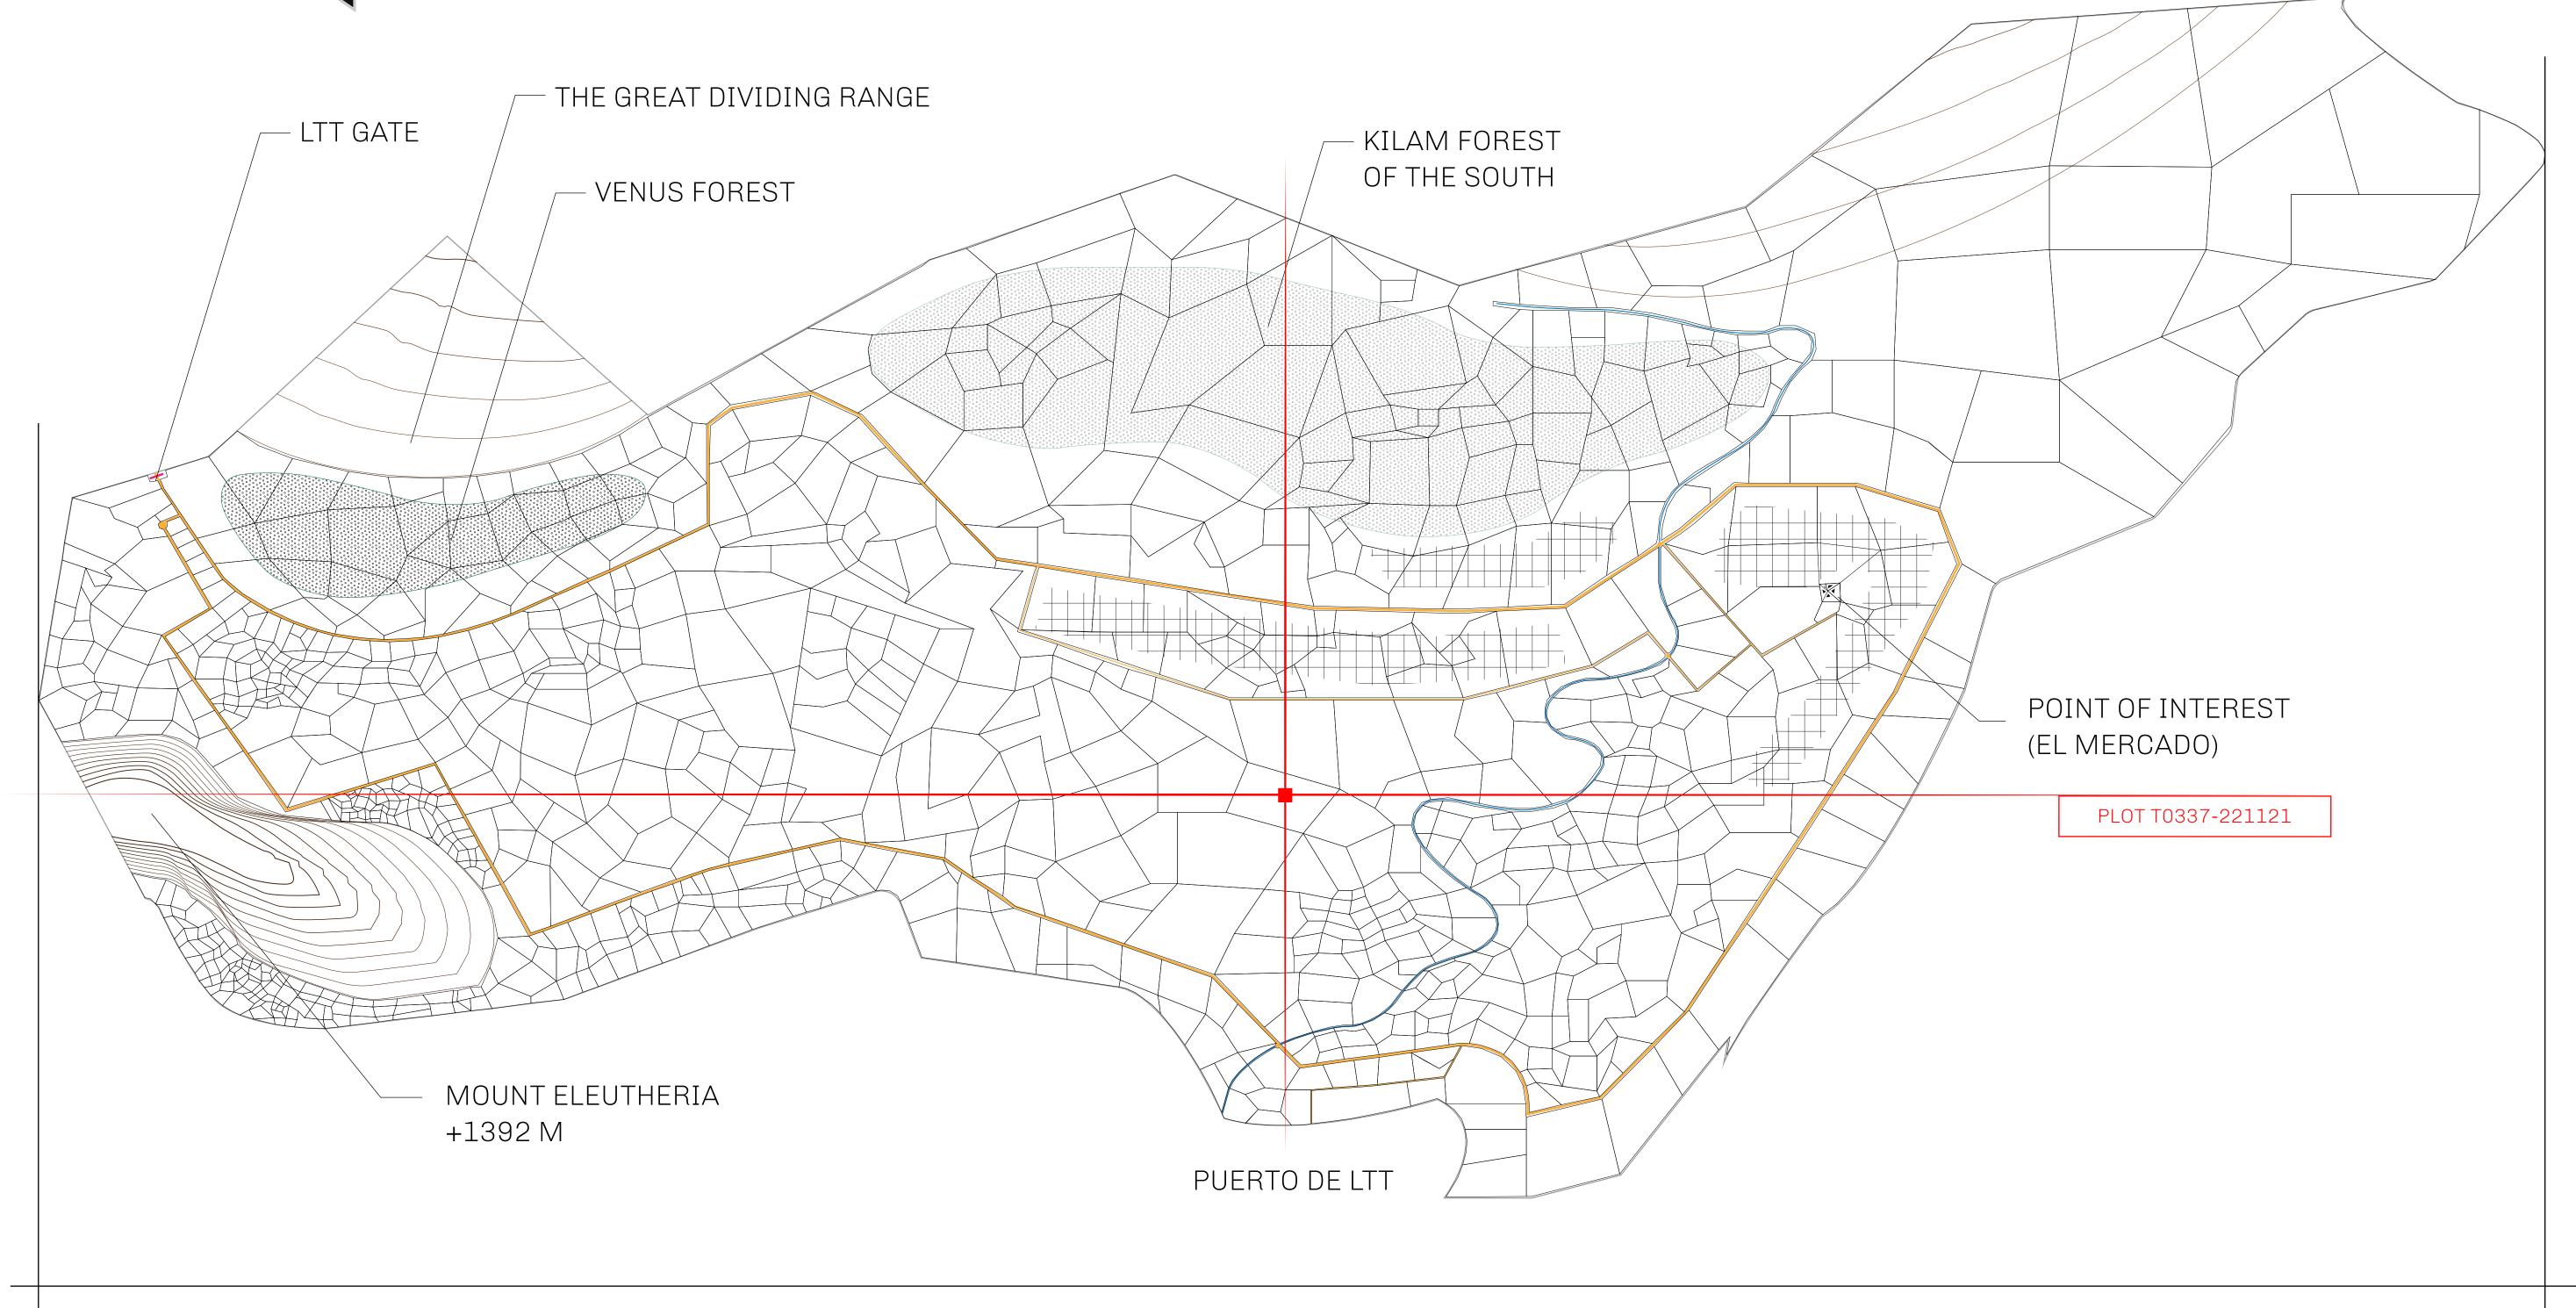

## THE SPANISH ARMADA

The most flamboyant of all of the states, this Spanish-speaking territory houses a clash of cultures. From the LTT trades in the El Mercado district to the solicitations for invites to the Great Empire, and even the traveling Caravans, it is a transient place; people are always on the move on the way to the Great Empire or a trek through the Dividing Range to the Royaume De Satoshi. Commerce uses derivations of LTT such as LTTE, LTTB, and LTTC.

## GEOGRAPHY

COASTLINE
BORDERS
HIGHEST POINT
LOWEST POINT
PLOTS
SCALE

193.03 KM (119.94 MILES)
OCEAN, THE GREAT EMPIRE
MT ELEUTHERIA +1392 M
PUERTO DE LTT 0 M

1045

1:50000

## H.M. LNFT Land Registry

T0337-221121

TITLE NUMBER

ADMINISTRATIVE AREA TERRITORIO LTT ST

ISSUED 22 November 2021

SCALE **1/50000** 

OWNER ENTITLEMENT

Type W-T: Share of 0.1% of all BUN sales (rewarded in Credits) plus 1% of all LTT redeemed based on number of NFT Stories minted; Mint 4 NFT Stories