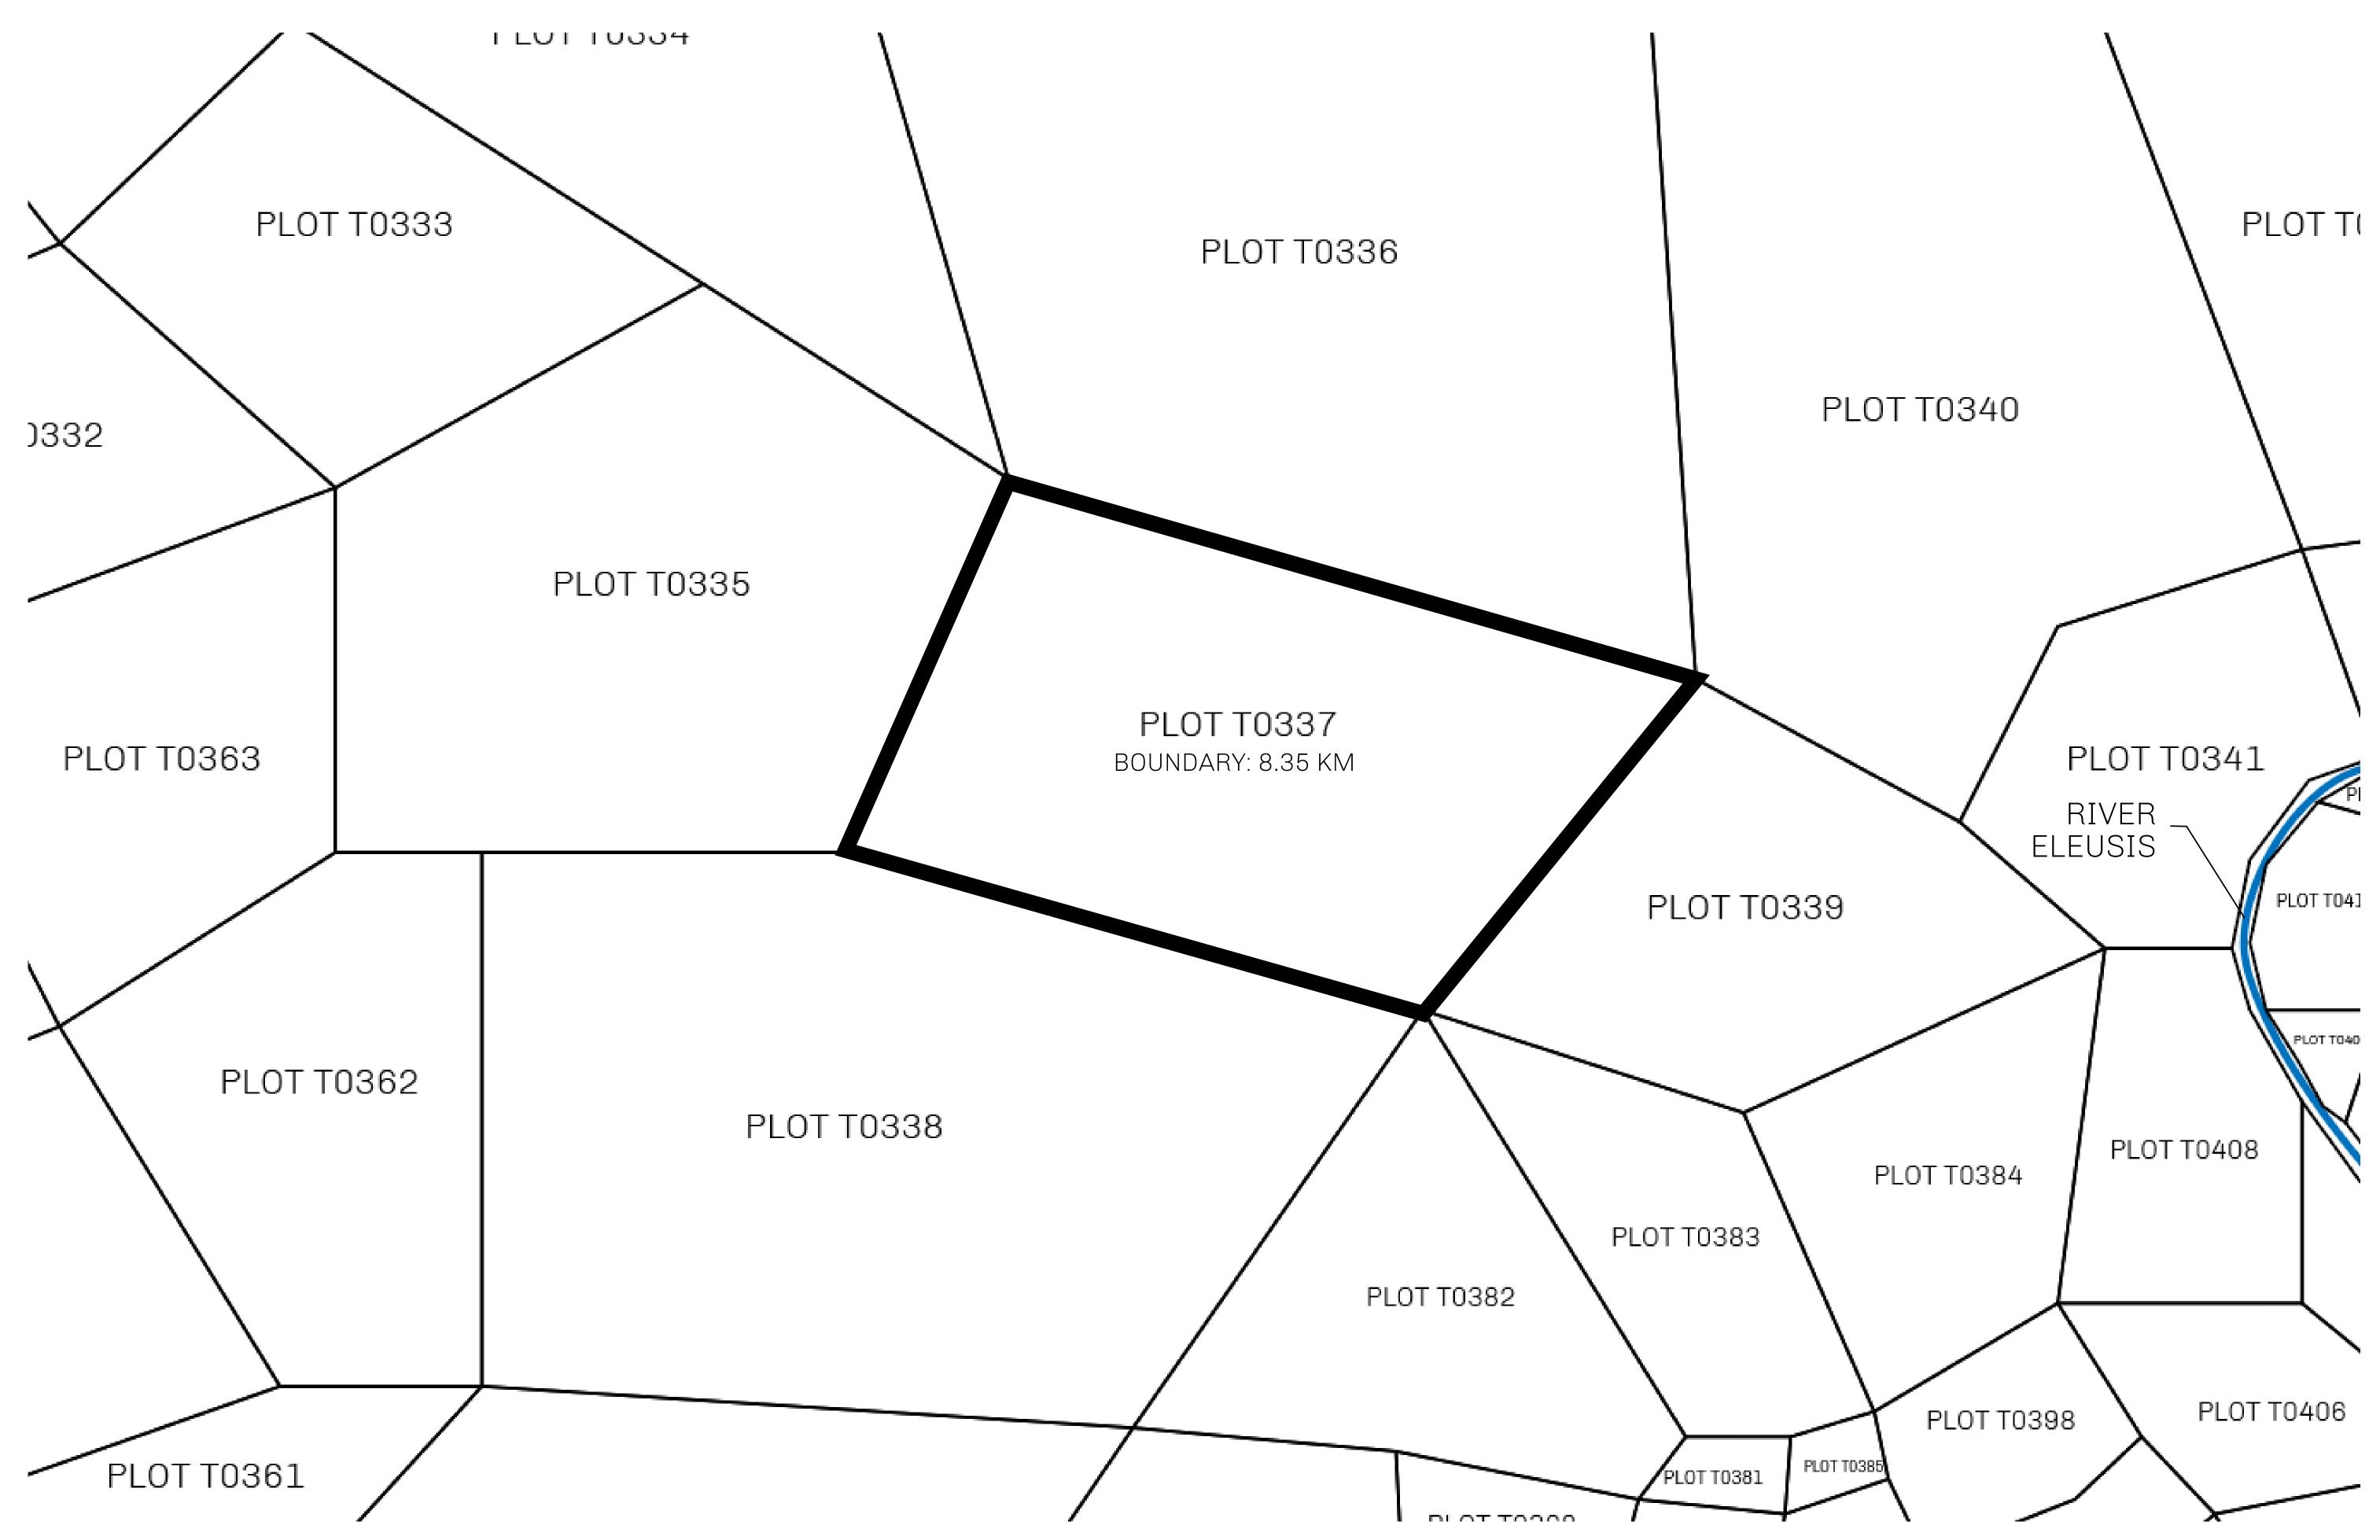

## H.M. LNFT Land Registry

T0337-221121

TITLE NUMBER

ADMINISTRATIVE AREA TERRITORIO LTT ST

ISSUED 22 November 2021

SCALE **1/50000** 

OWNER ENTITLEMENT

Type W-T: Share of 0.1% of all BUN sales (rewarded in Credits) plus 1% of all LTT redeemed based on number of NFT Stories minted; Mint 4 NFT Stories