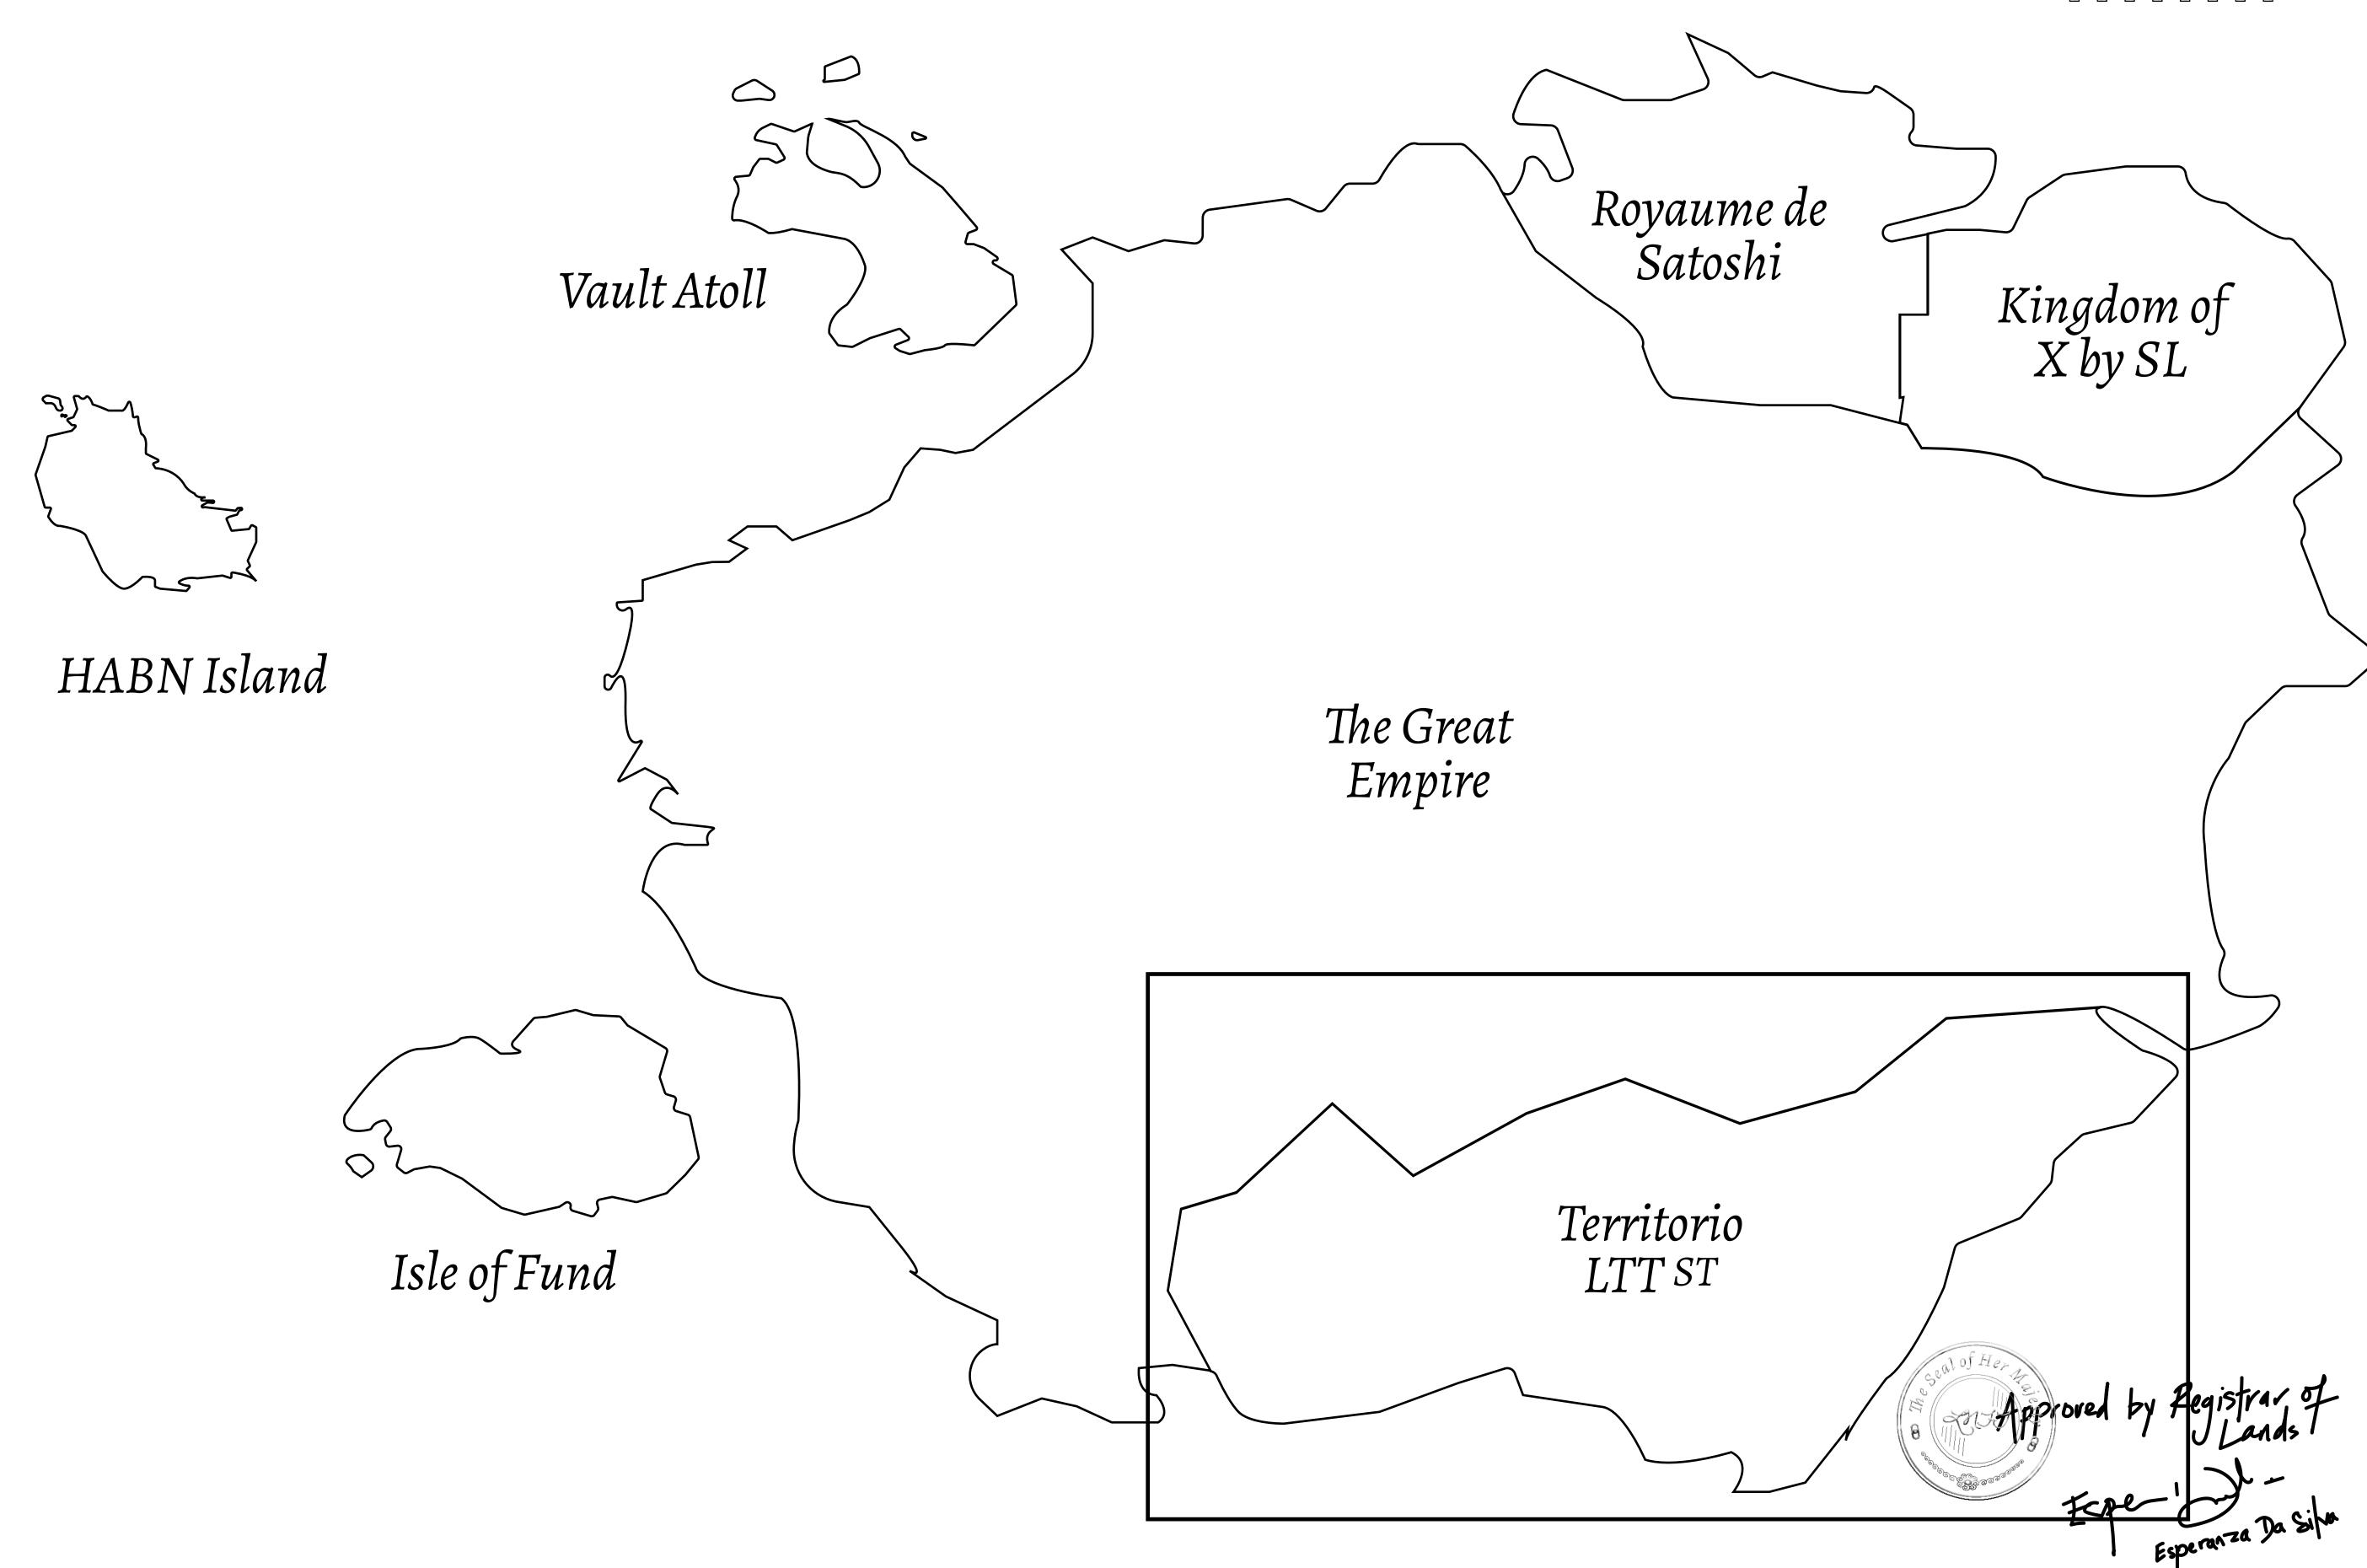

## THE SPANISH ARMADA

The most flamboyant of all of the states, this Spanish-speaking territory houses a clash of cultures. From the LTT trades in the El Mercado district to the solicitations for invites to the Great Empire, and even the traveling Caravans, it is a transient place; people are always on the move on the way to the Great Empire or a trek through the Dividing Range to the Royaume De Satoshi. Commerce uses derivations of LTT such as LTTE, LTTB, and LTTC.

## GEOGRAPHY

COASTLINE
BORDERS
HIGHEST POINT
LOWEST POINT
PLOTS
SCALE

193.03 KM (119.94 MILES)
OCEAN, THE GREAT EMPIRE
MT ELEUTHERIA +1392 M
PUERTO DE LTT 0 M

1045

1:50000

## H.M. LNFT Land Registry

TITLE NUMBER

ADMINISTRATIVE AREA

TERRITORIO LTT ST

ISSUED 22 November 2021

SCALE **1/50000** 

Type W-T: Share of 0.1% of all BUN sales (rewarded in Credits) plus 1% of all LTT redeemed based on number of NFT Stories minted; Mint 4 NFT Stories