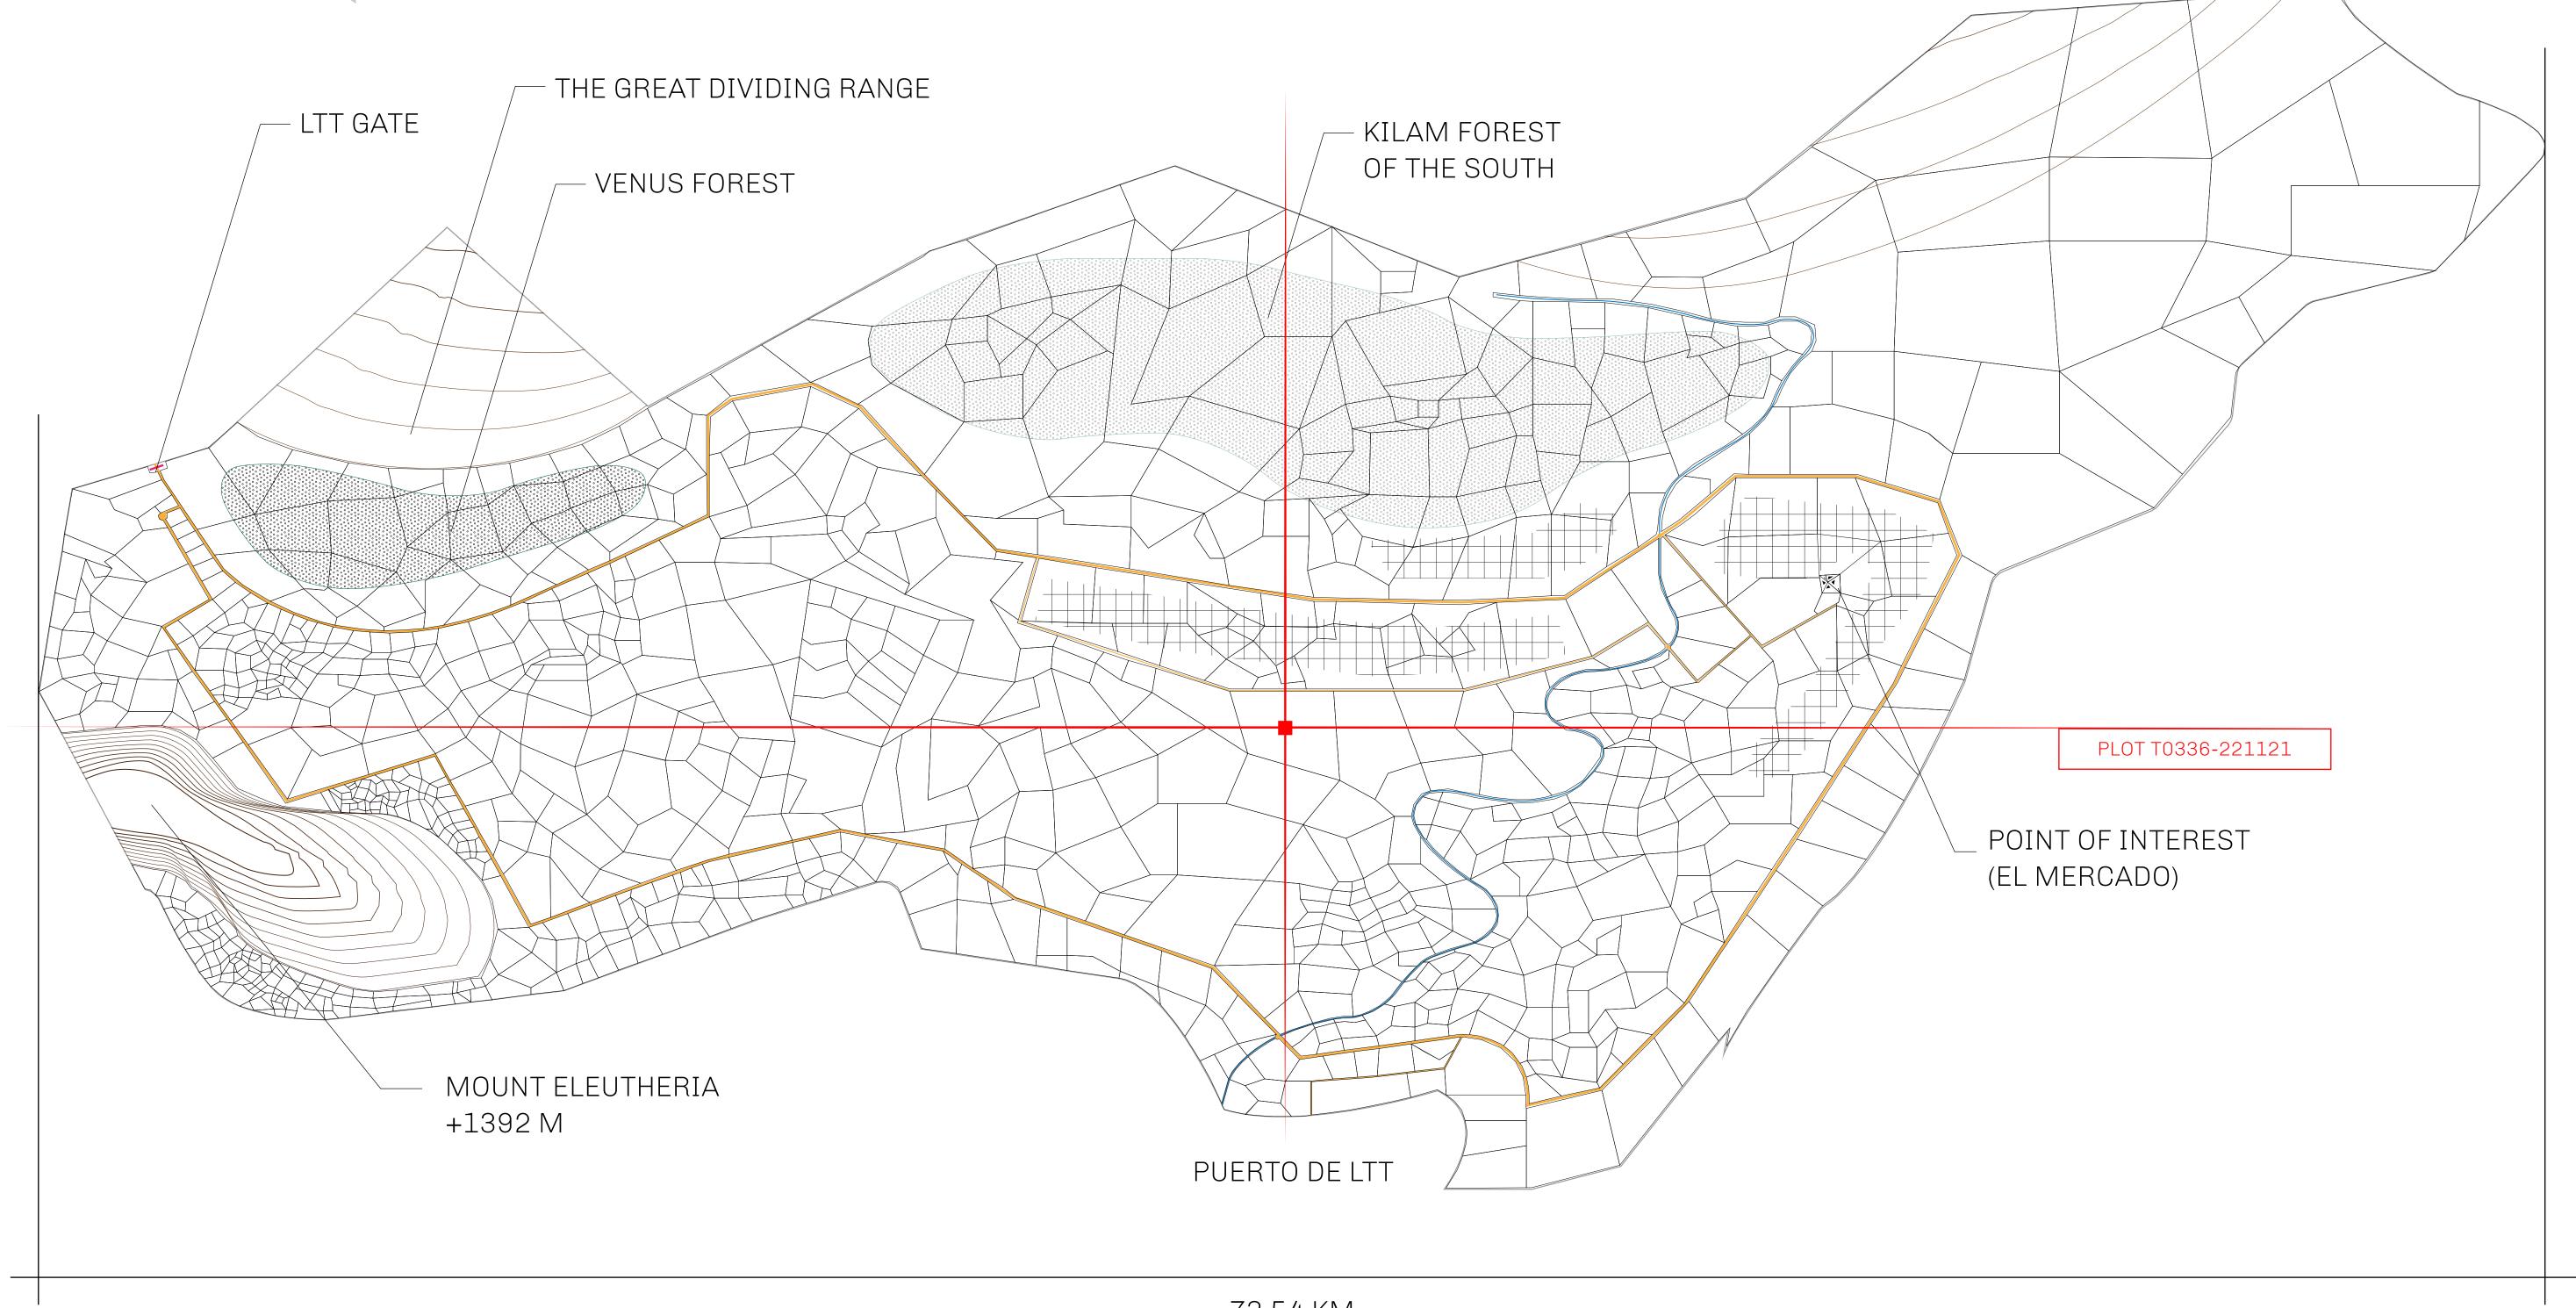

## THE SPANISH ARMADA

The most flamboyant of all of the states, this Spanish-speaking territory houses a clash of cultures. From the LTT trades in the El Mercado district to the solicitations for invites to the Great Empire, and even the traveling Caravans, it is a transient place; people are always on the move on the way to the Great Empire or a trek through the Dividing Range to the Royaume De Satoshi. Commerce uses derivations of LTT such as LTTE, LTTB, and LTTC.

## GEOGRAPHY

COASTLINE
BORDERS
HIGHEST POINT
LOWEST POINT
PLOTS
SCALE

193.03 KM (119.94 MILES)
OCEAN, THE GREAT EMPIRE
MT ELEUTHERIA +1392 M
PUERTO DE LTT 0 M

1045

1:50000

## H.M. LNFT Land Registry

TITLE NUMBER

ADMINISTRATIVE AREA

TERRITORIO LTT ST

ISSUED 22 November 2021

SCALE **1/50000** 

Type W-T: Share of 0.1% of all BUN sales (rewarded in Credits) plus 1% of all LTT redeemed based on number of NFT Stories minted; Mint 4 NFT Stories