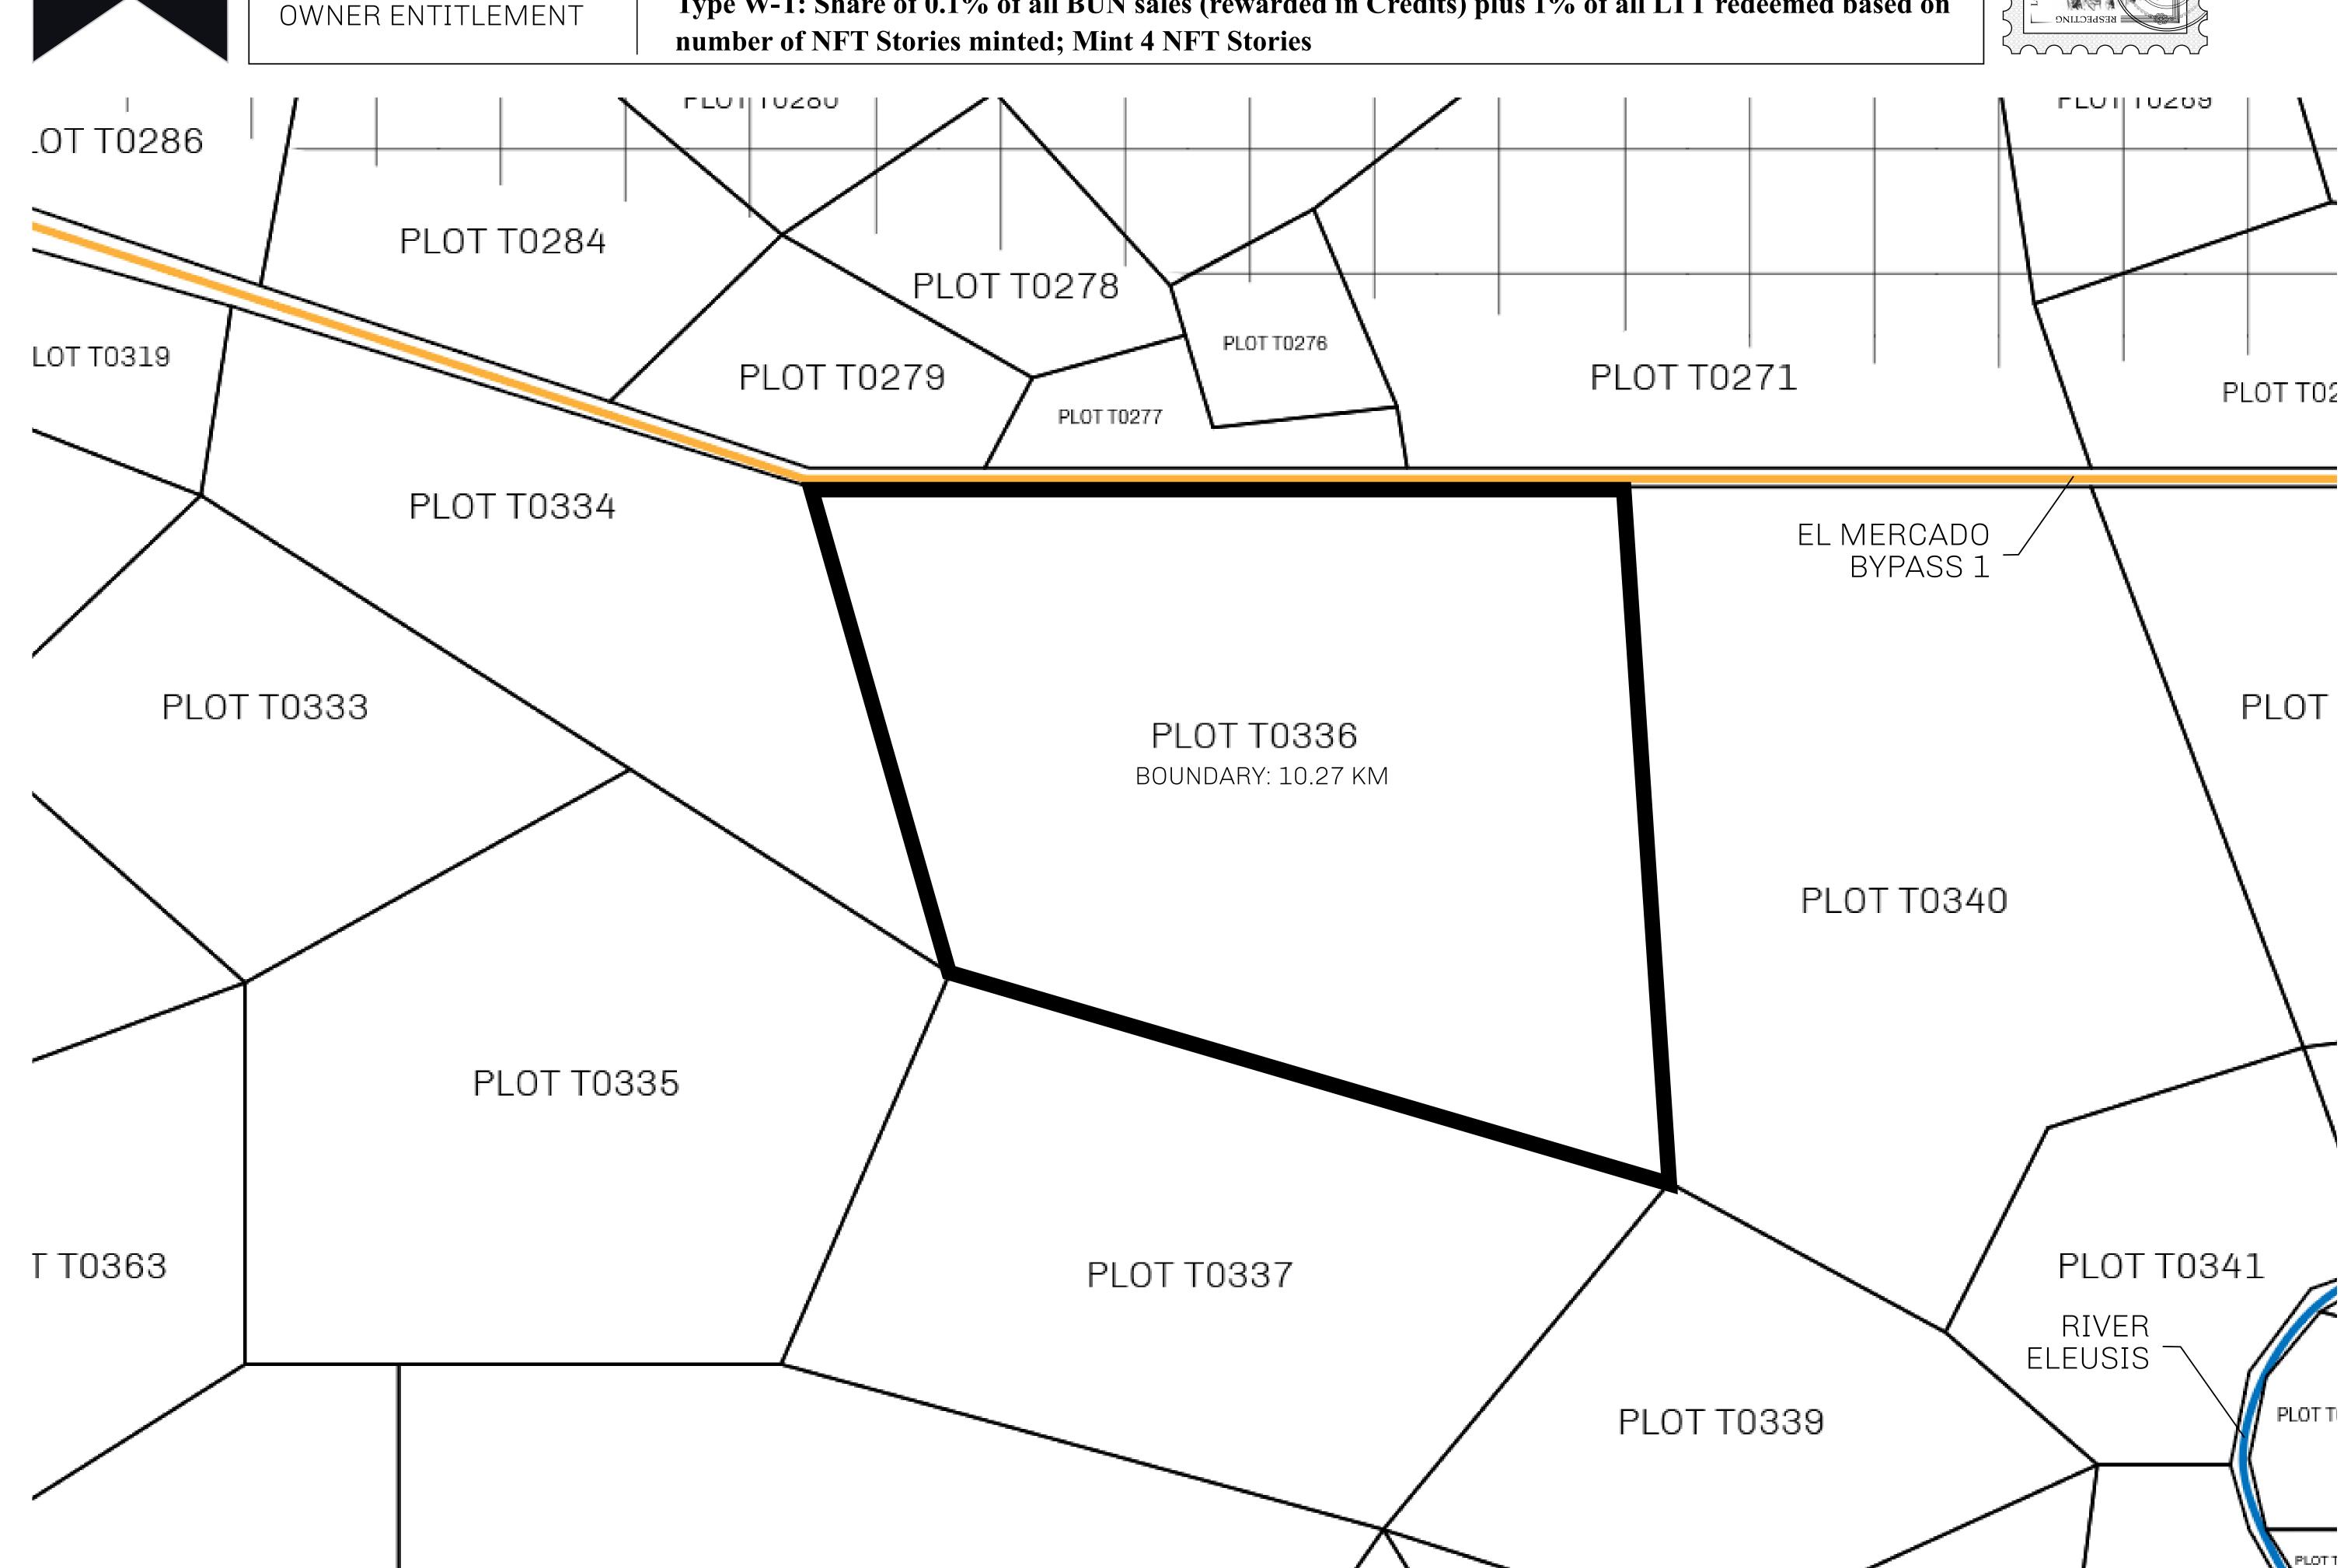

## GEOGRAPHY

COASTLINE
BORDERS
HIGHEST POINT
LOWEST POINT
PLOTS
SCALE

193.03 KM (119.94 MILES)
OCEAN, THE GREAT EMPIRE
MT ELEUTHERIA +1392 M
PUERTO DE LTT 0 M

1045

1:50000

## H.M. LNFT Land Registry

TITLE NUMBER

ADMINISTRATIVE AREA

TERRITORIO LTT ST

ISSUED 22 November 2021

SCALE **1/50000** 

Type W-T: Share of 0.1% of all BUN sales (rewarded in Credits) plus 1% of all LTT redeemed based on number of NFT Stories minted; Mint 4 NFT Stories