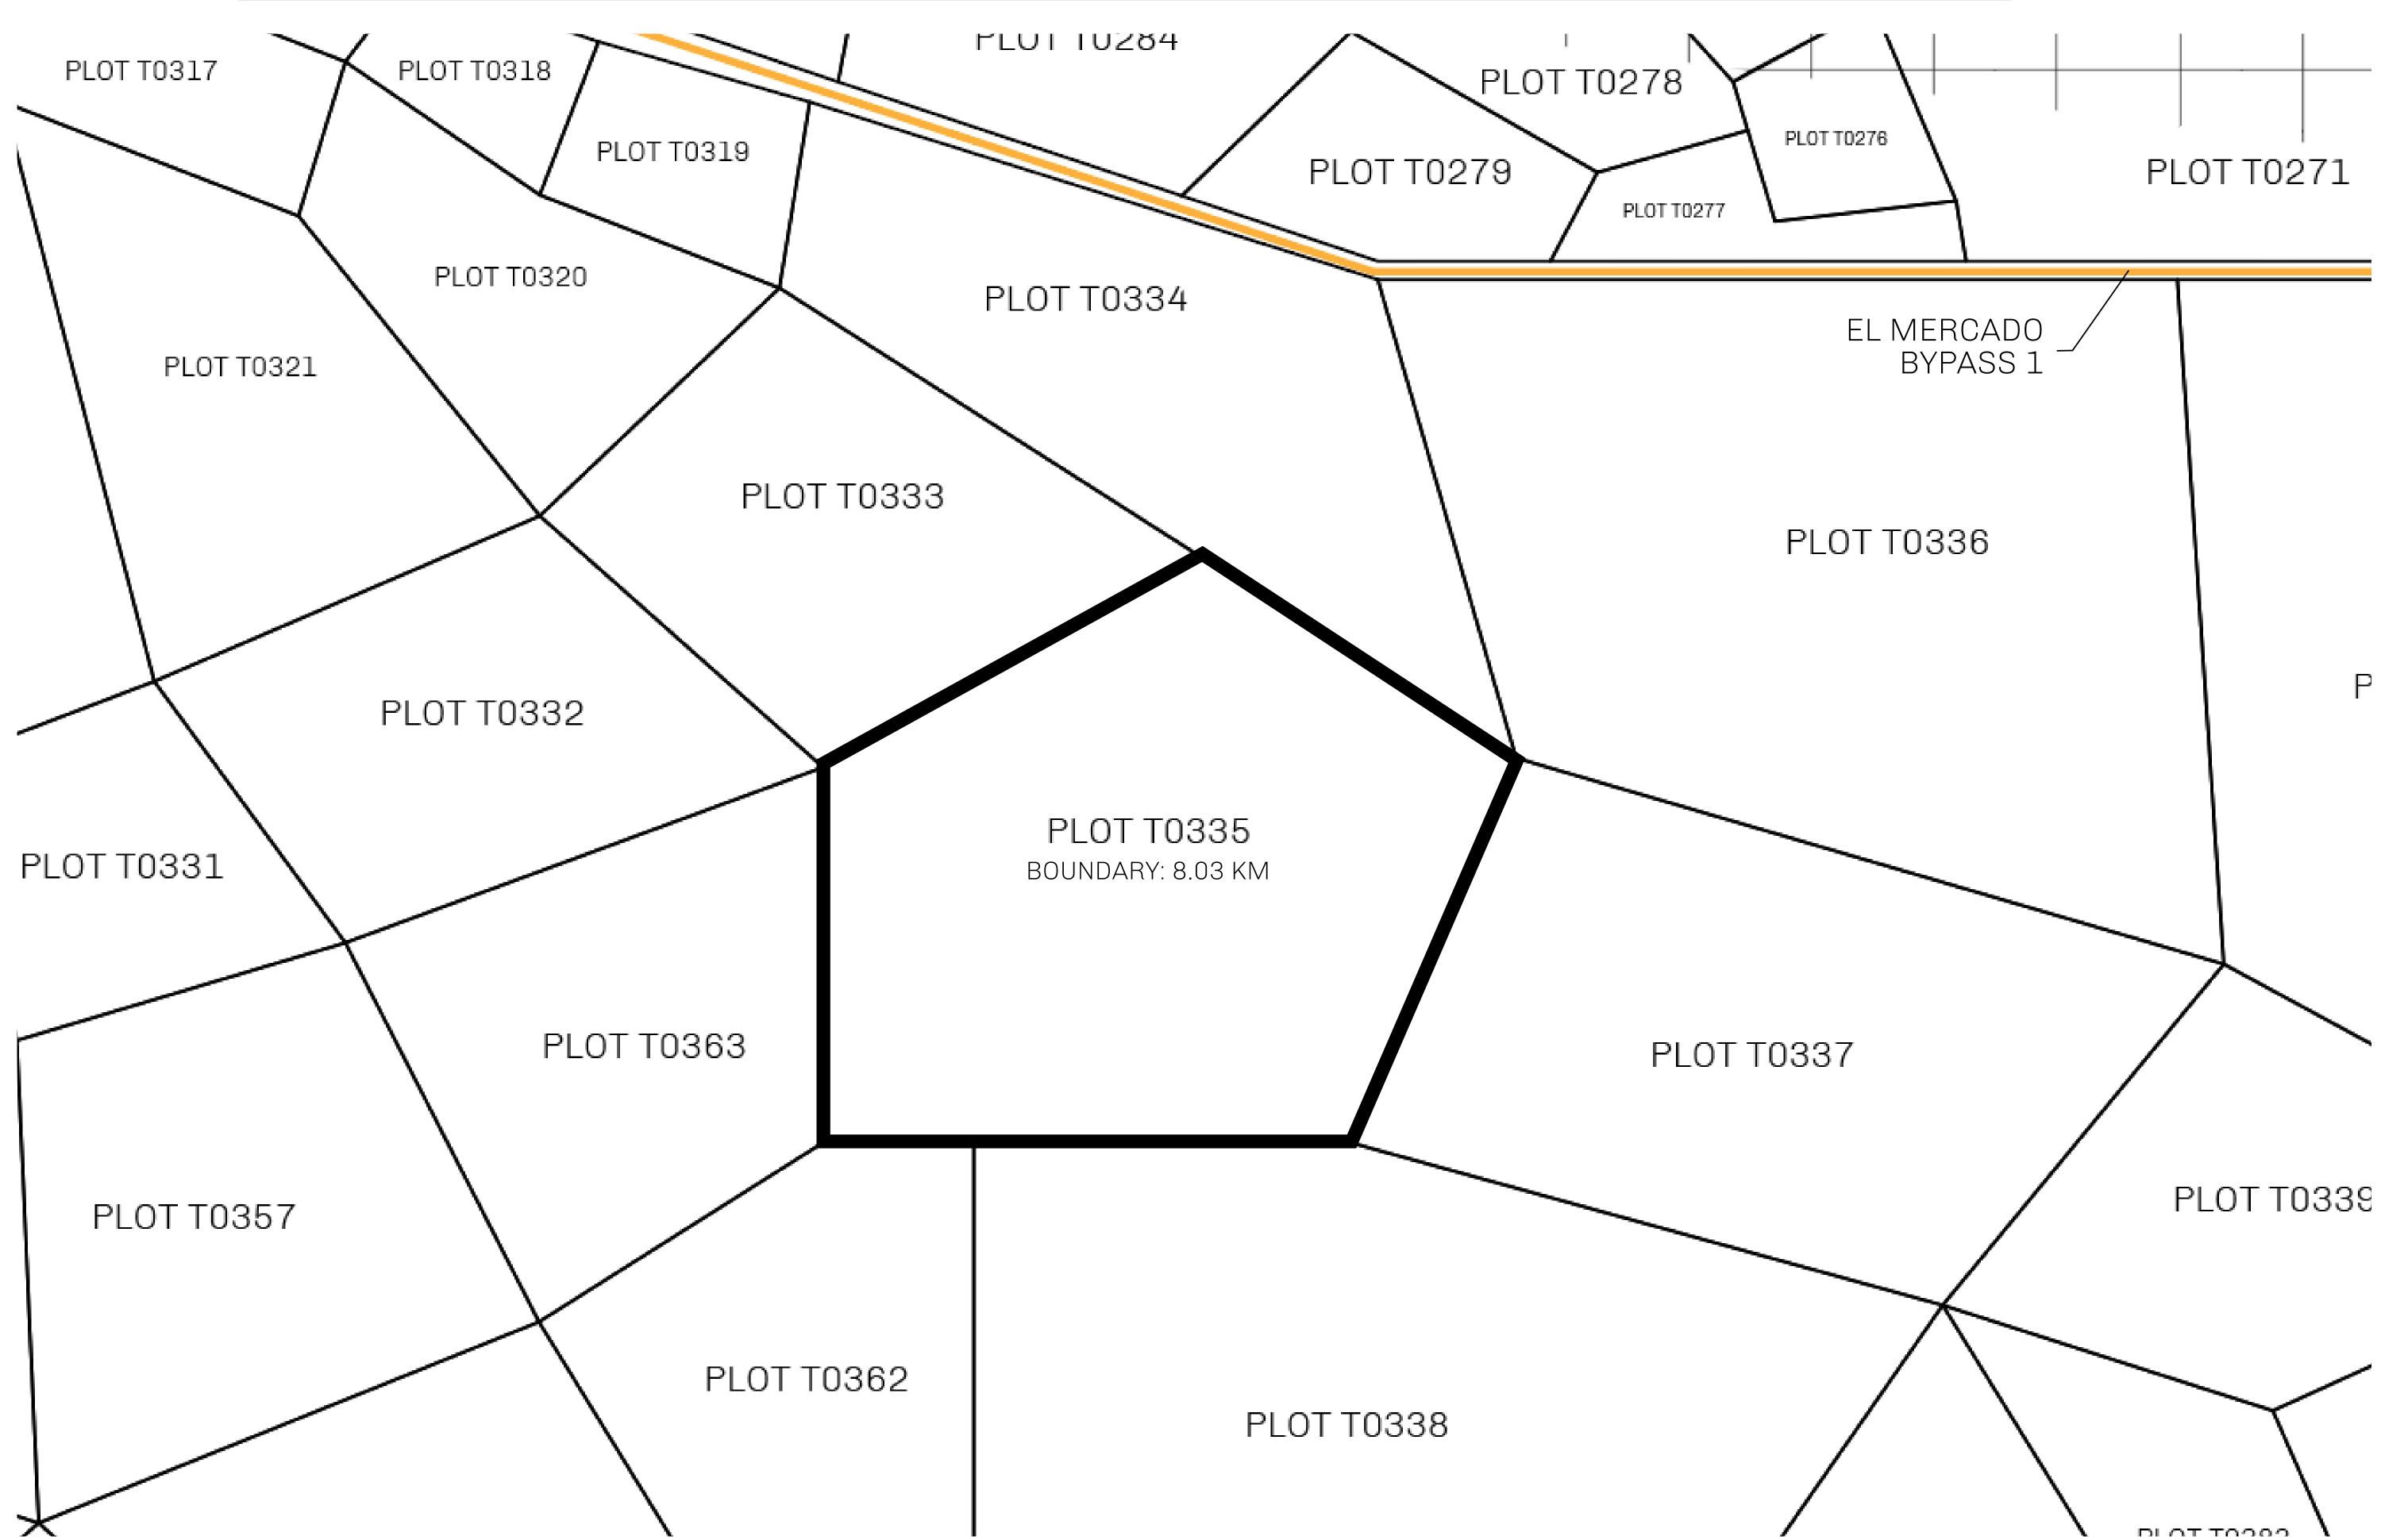

## H.M. LNFT Land Registry

TERRITORIO LTT ST

T0335-221121

TITLE NUMBER

OWNER ENTITLEMENT

ADMINISTRATIVE AREA

Type W-T: Share of 0.1% of all BUN sales (rewarded in Credits) plus 1% of all LTT redeemed based on number of NFT Stories minted; Mint 4 NFT Stories