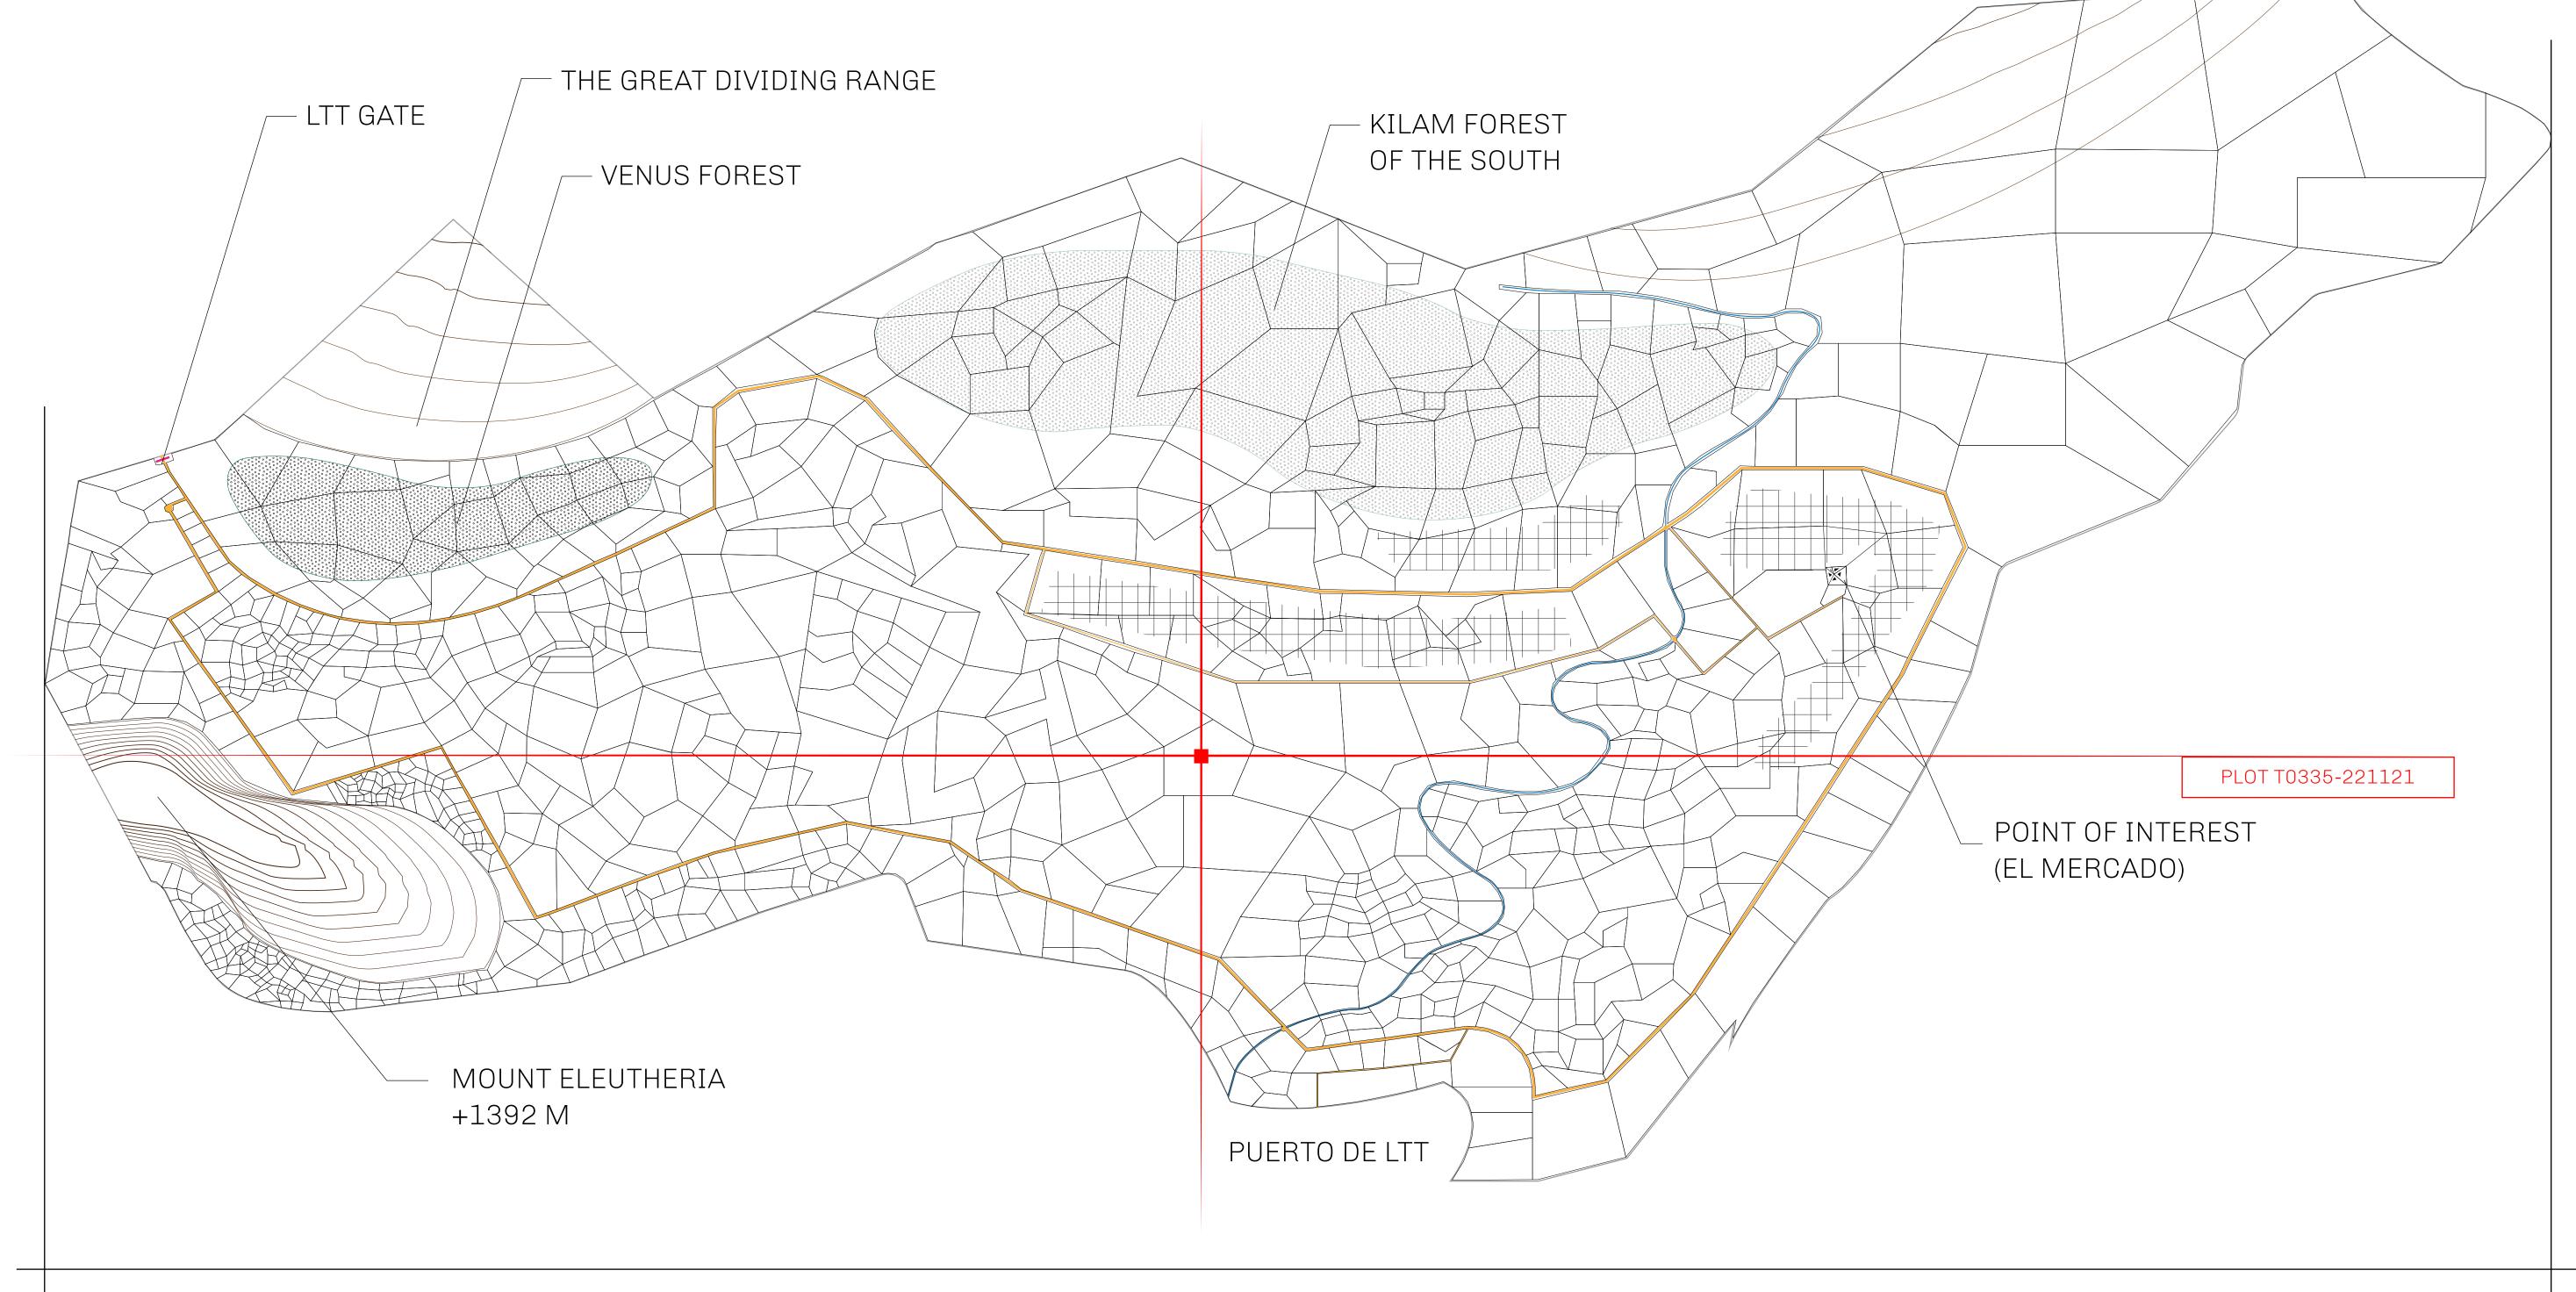

## GEOGRAPHY

COASTLINE
BORDERS
HIGHEST POINT
LOWEST POINT
PLOTS
SCALE

193.03 KM (119.94 MILES)
OCEAN, THE GREAT EMPIRE
MT ELEUTHERIA +1392 M
PUERTO DE LTT 0 M
1045

1:50000