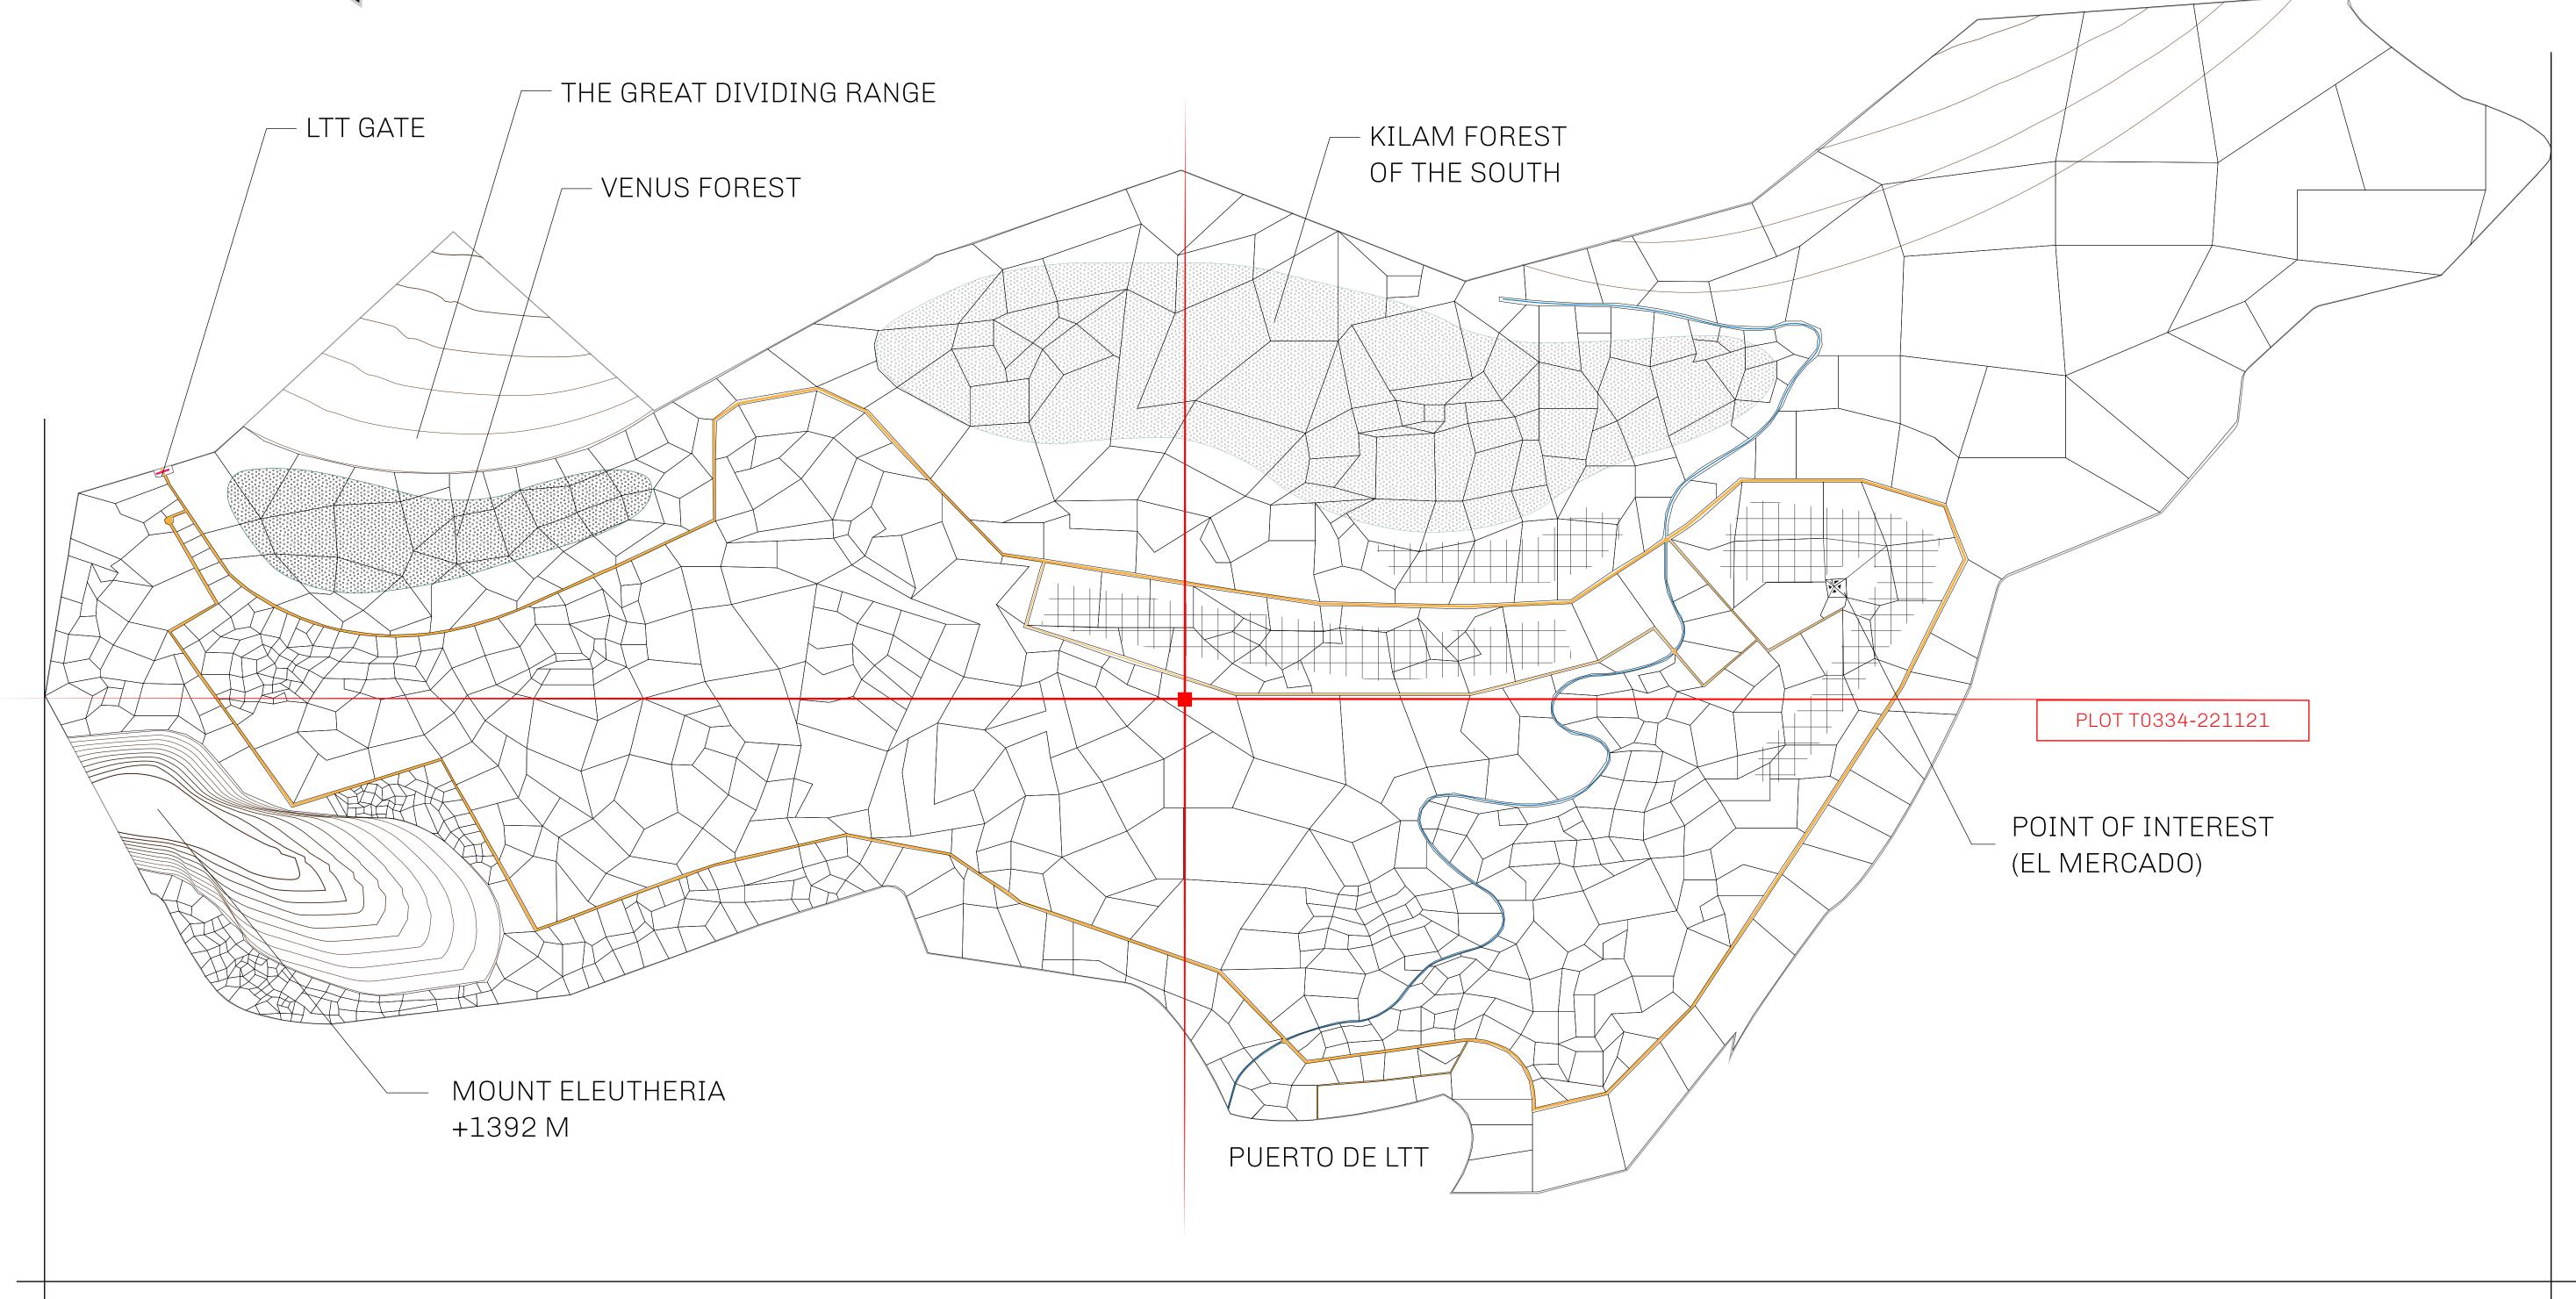

## THE SPANISH ARMADA

The most flamboyant of all of the states, this Spanish-speaking territory houses a clash of cultures. From the LTT trades in the El Mercado district to the solicitations for invites to the Great Empire, and even the traveling Caravans, it is a transient place; people are always on the move on the way to the Great Empire or a trek through the Dividing Range to the Royaume De Satoshi. Commerce uses derivations of LTT such as LTTE, LTTB, and LTTC.

## GEOGRAPHY

COASTLINE
BORDERS
HIGHEST POINT
LOWEST POINT
PLOTS
SCALE

193.03 KM (119.94 MILES)
OCEAN, THE GREAT EMPIRE
MT ELEUTHERIA +1392 M
PUERTO DE LTT 0 M
1045

1:50000

## H.M. LNFT Land Registry

T0334-221121

TITLE NUMBER

ADMINISTRATIVE AREA

OWNER ENTITLEMENT

TERRITORIO LTT ST

ISSUED 22 November 2021