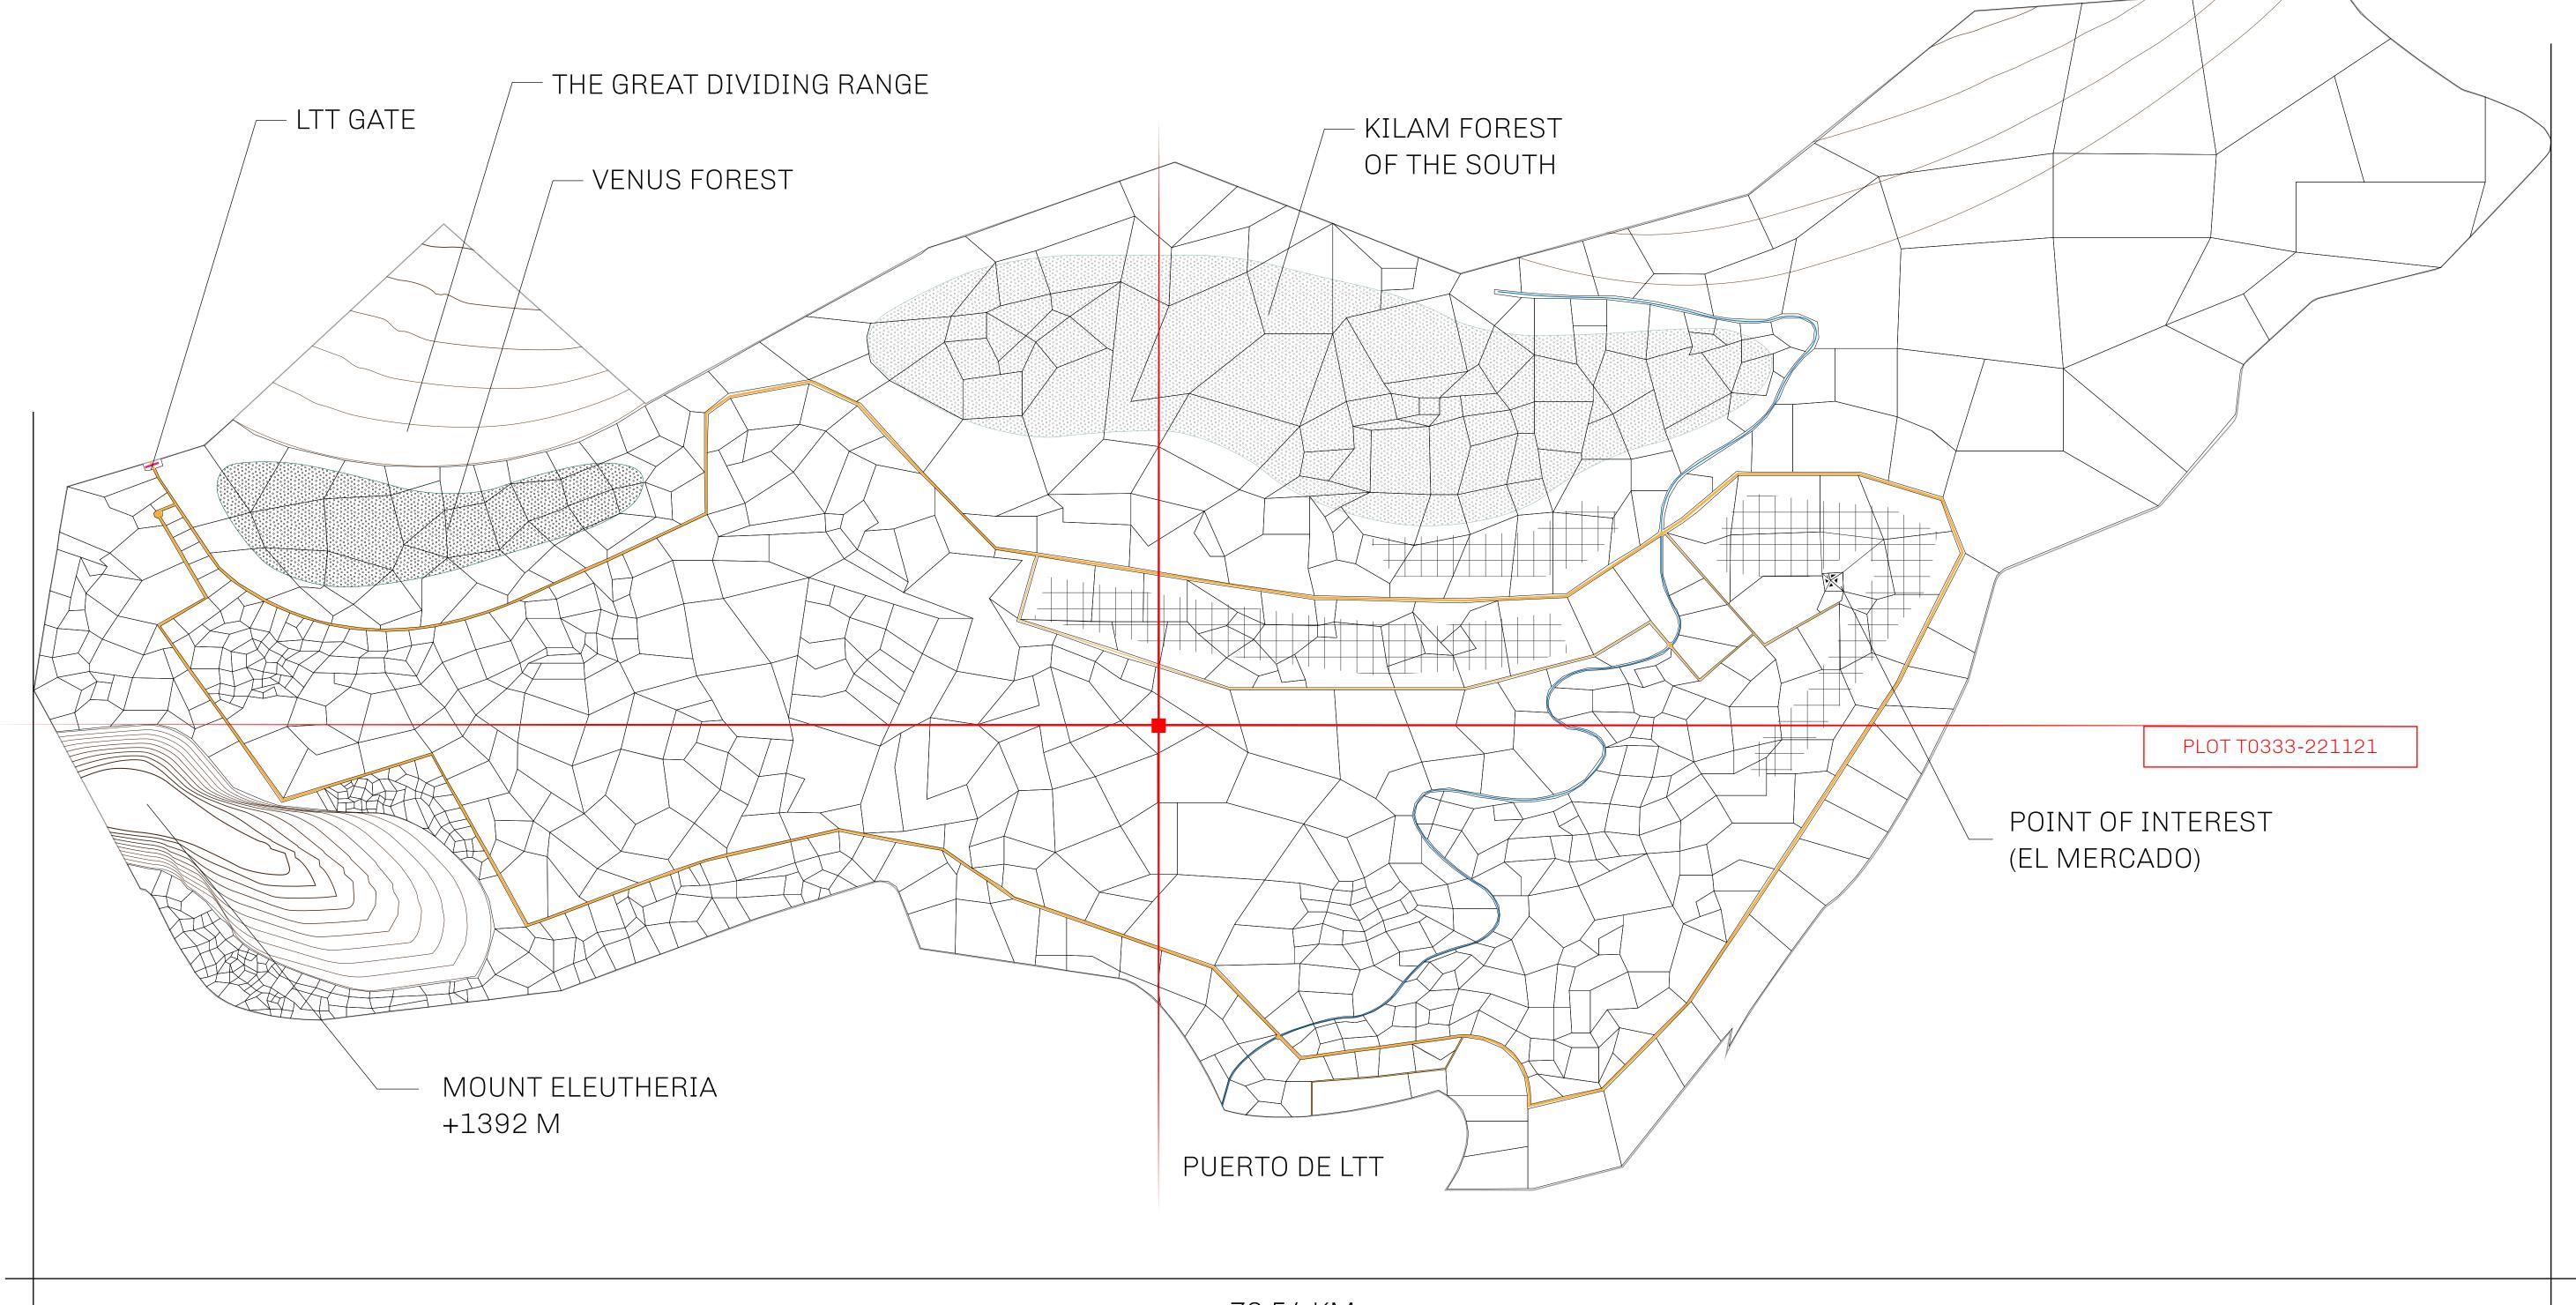

## THE SPANISH ARMADA

The most flamboyant of all of the states, this Spanish-speaking territory houses a clash of cultures. From the LTT trades in the El Mercado district to the solicitations for invites to the Great Empire, and even the traveling Caravans, it is a transient place; people are always on the move on the way to the Great Empire or a trek through the Dividing Range to the Royaume De Satoshi. Commerce uses derivations of LTT such as LTTE, LTTB, and LTTC.

## GEOGRAPHY

COASTLINE
BORDERS
HIGHEST POINT
LOWEST POINT
PLOTS
SCALE

193.03 KM (119.94 MILES)
OCEAN, THE GREAT EMPIRE
MT ELEUTHERIA +1392 M
PUERTO DE LTT 0 M

1045

1:50000