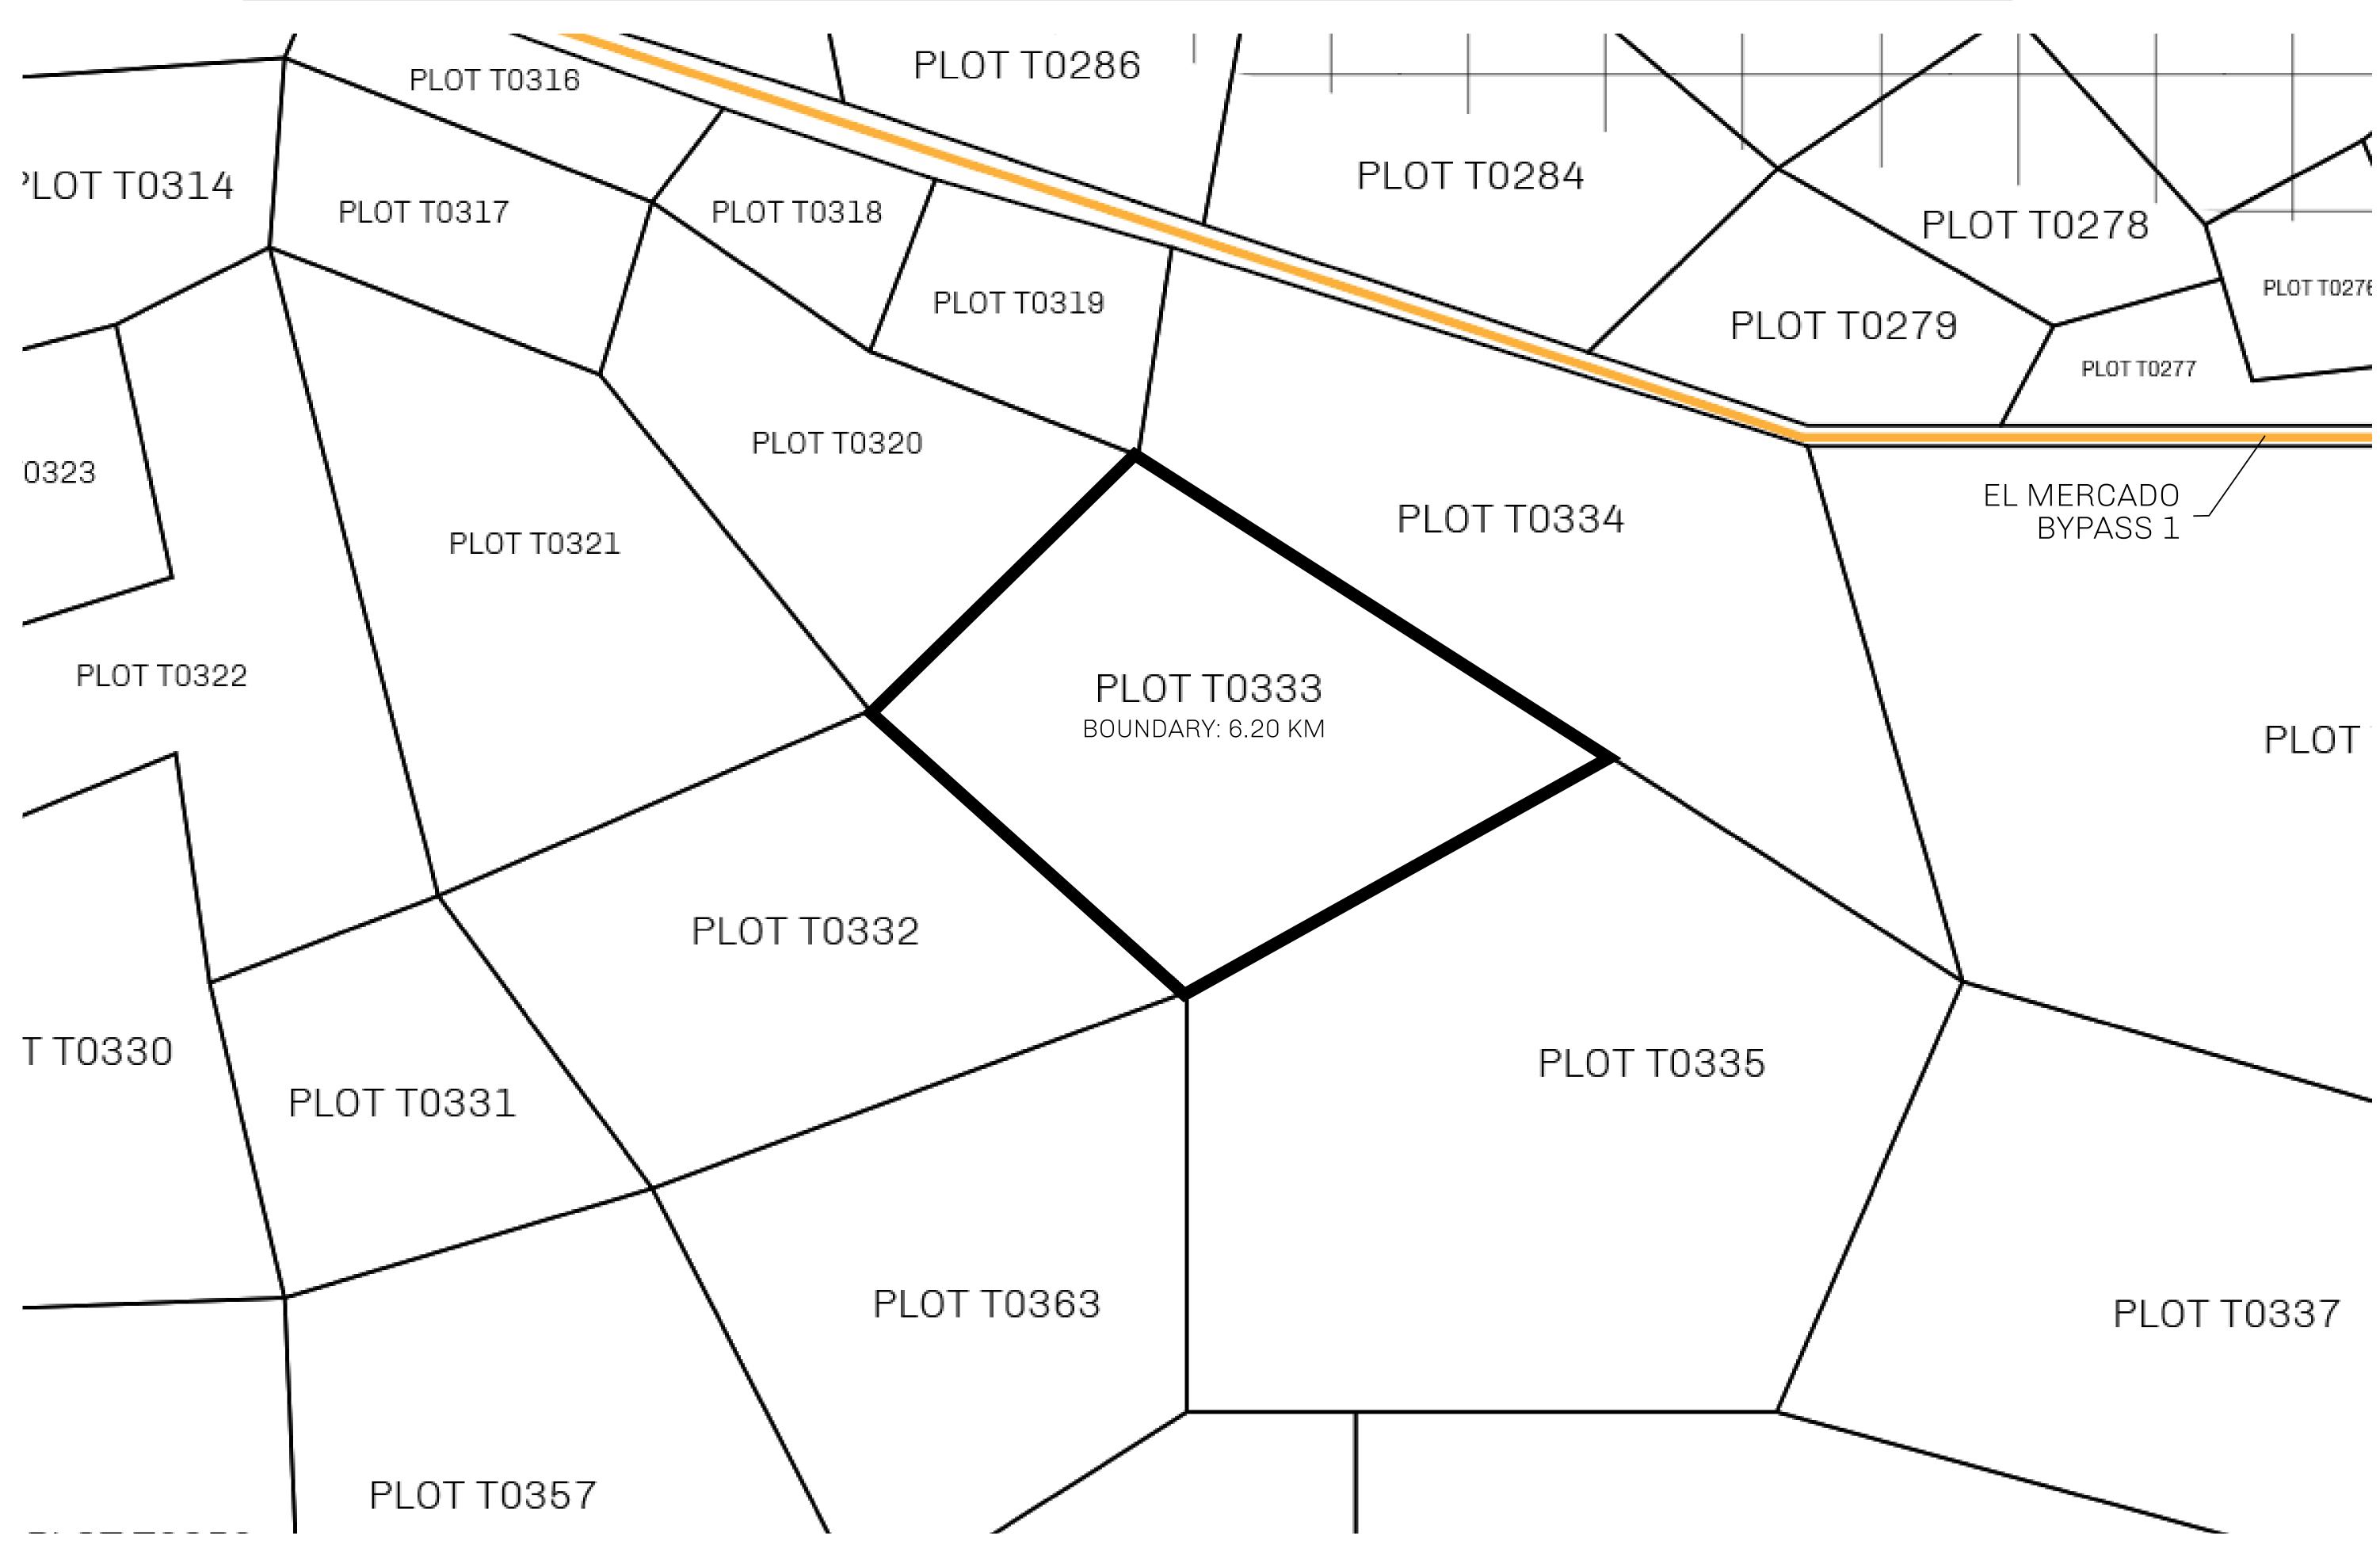

## THE SPANISH ARMADA

The most flamboyant of all of the states, this Spanish-speaking territory houses a clash of cultures. From the LTT trades in the El Mercado district to the solicitations for invites to the Great Empire, and even the traveling Caravans, it is a transient place; people are always on the move on the way to the Great Empire or a trek through the Dividing Range to the Royaume De Satoshi. Commerce uses derivations of LTT such as LTTE, LTTB, and LTTC.

## GEOGRAPHY

COASTLINE
BORDERS
HIGHEST POINT
LOWEST POINT
PLOTS
SCALE

193.03 KM (119.94 MILES)
OCEAN, THE GREAT EMPIRE
MT ELEUTHERIA +1392 M
PUERTO DE LTT 0 M

1045

1:50000