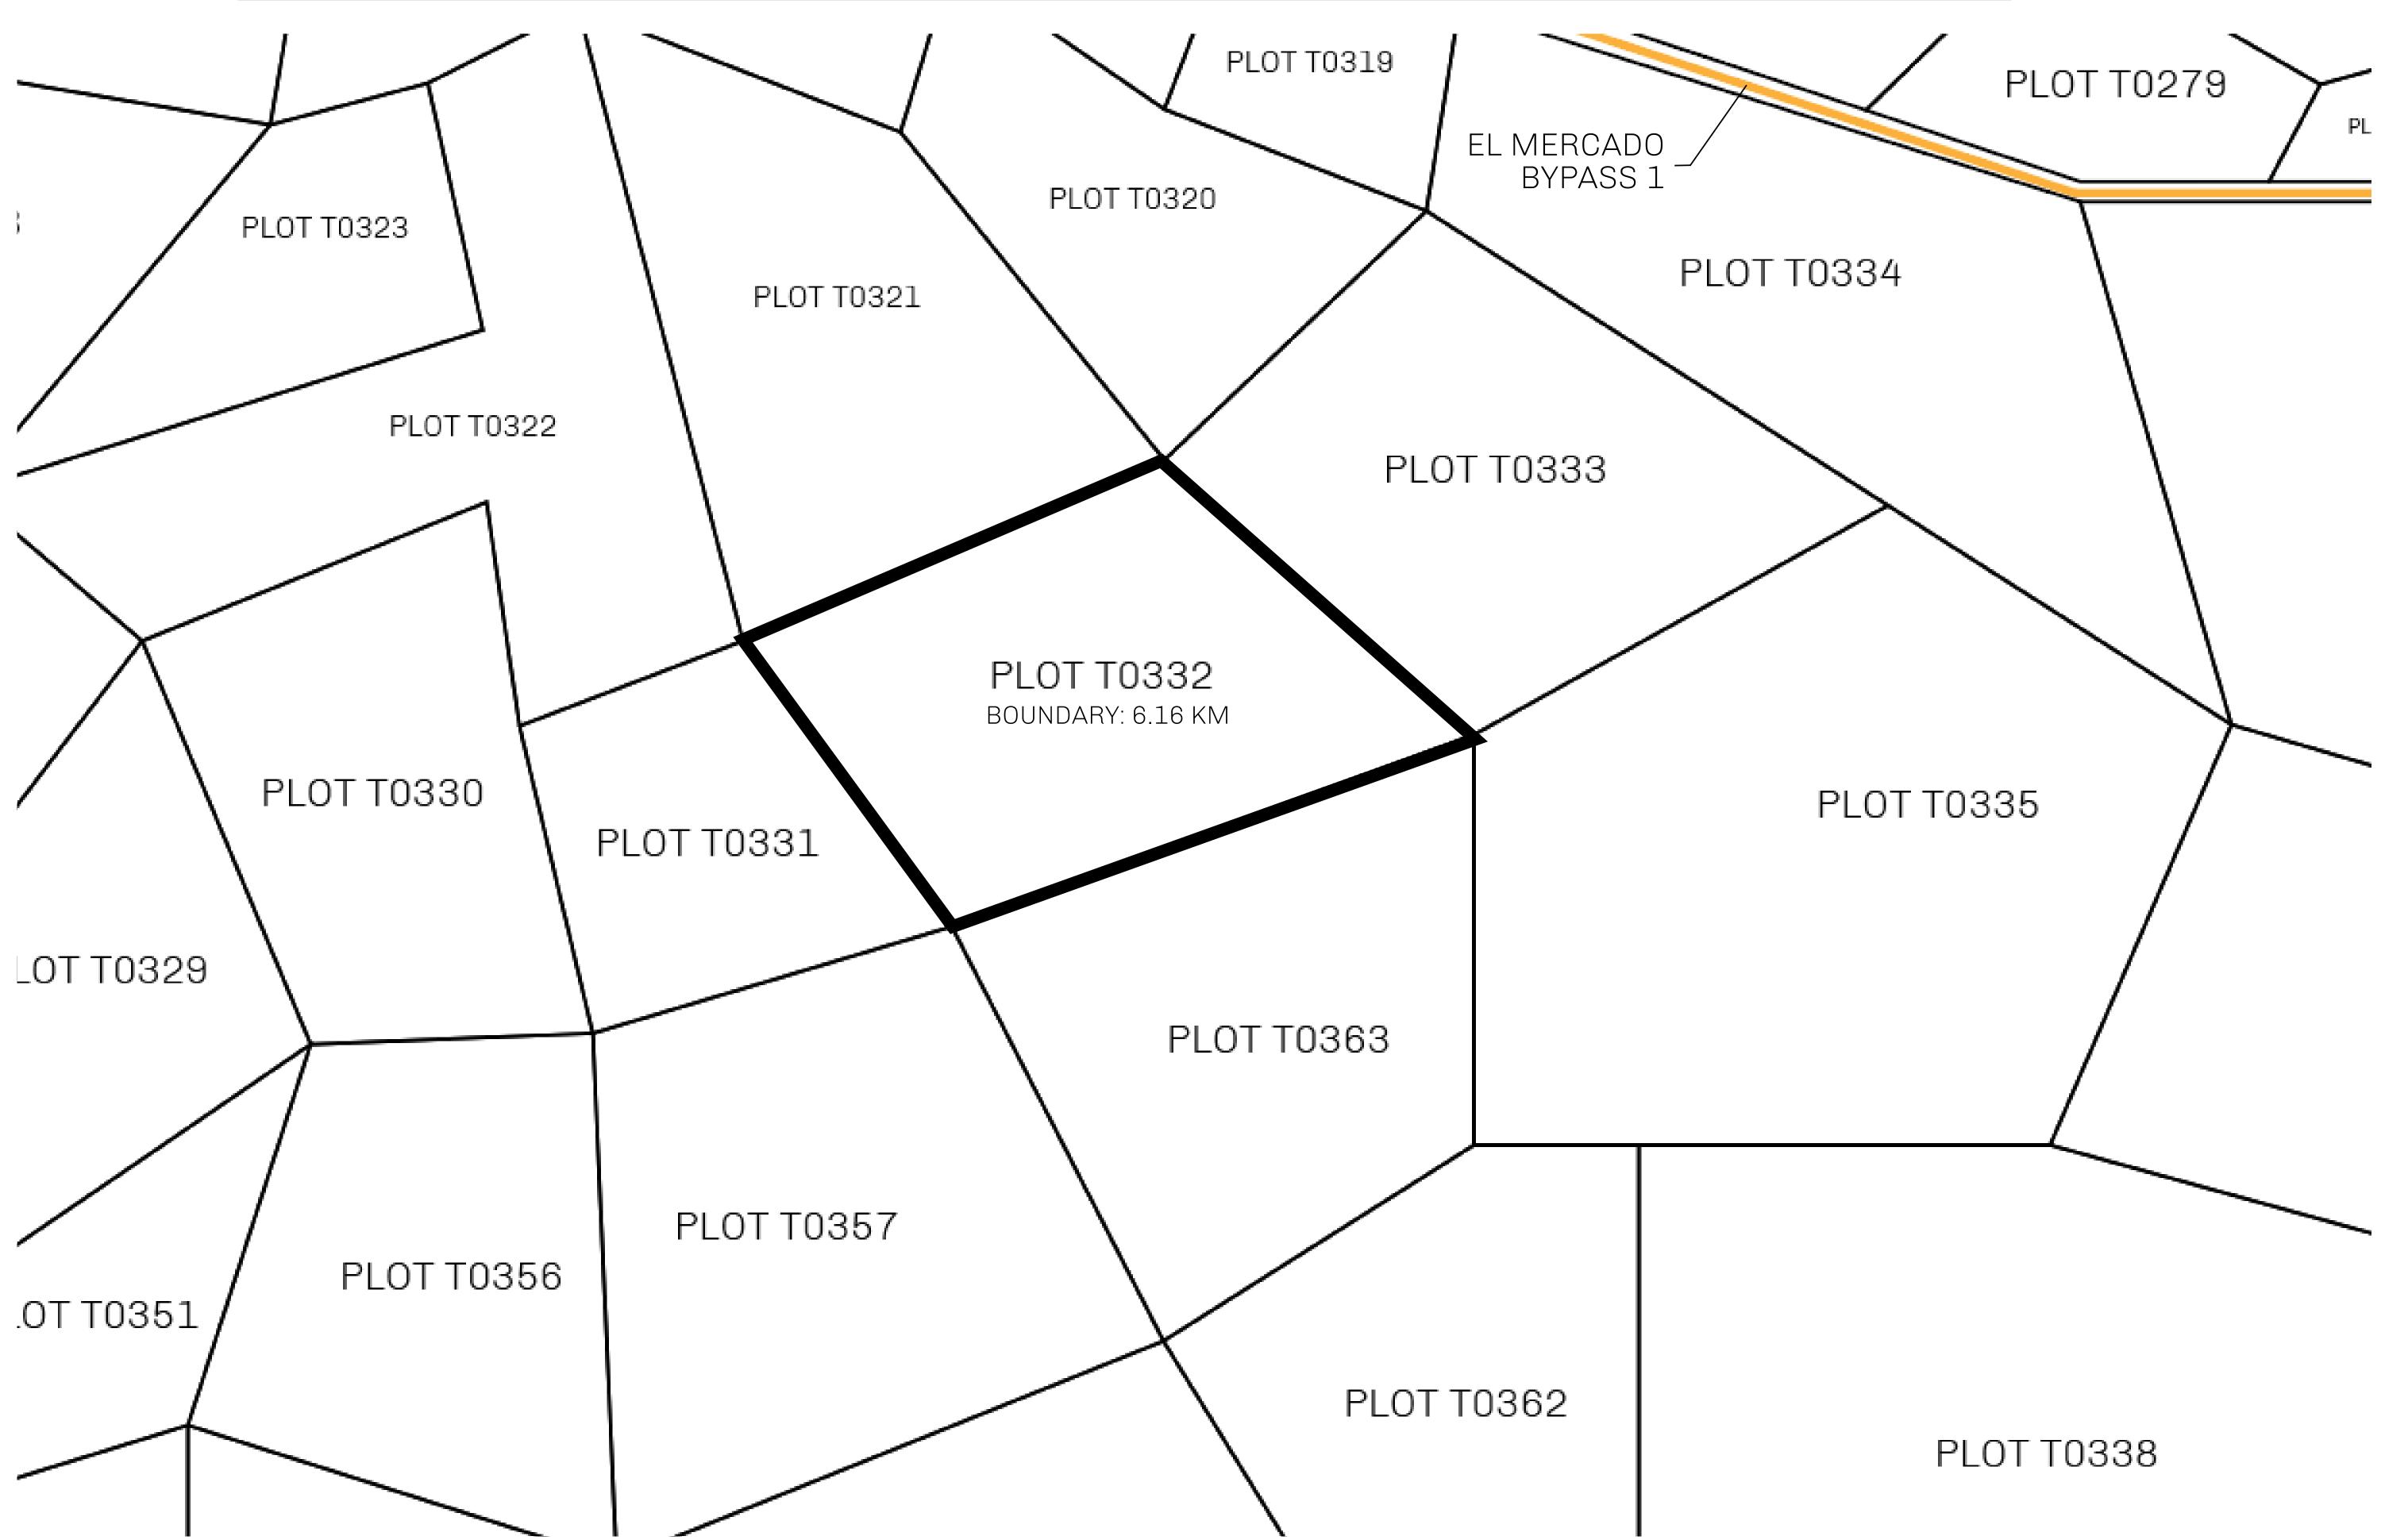

## H.M. LNFT Land Registry

TERRITORIO LTT ST

T0332-221121

TITLE NUMBER

ISSUED 22 November 2021 6.

ADMINISTRATIVE AREA

OWNER ENTITLEMENT

Type W-T: Share of 0.1% of all BUN sales (rewarded in Credits) plus 1% of all LTT redeemed based on number of NFT Stories minted; Mint 4 NFT Stories