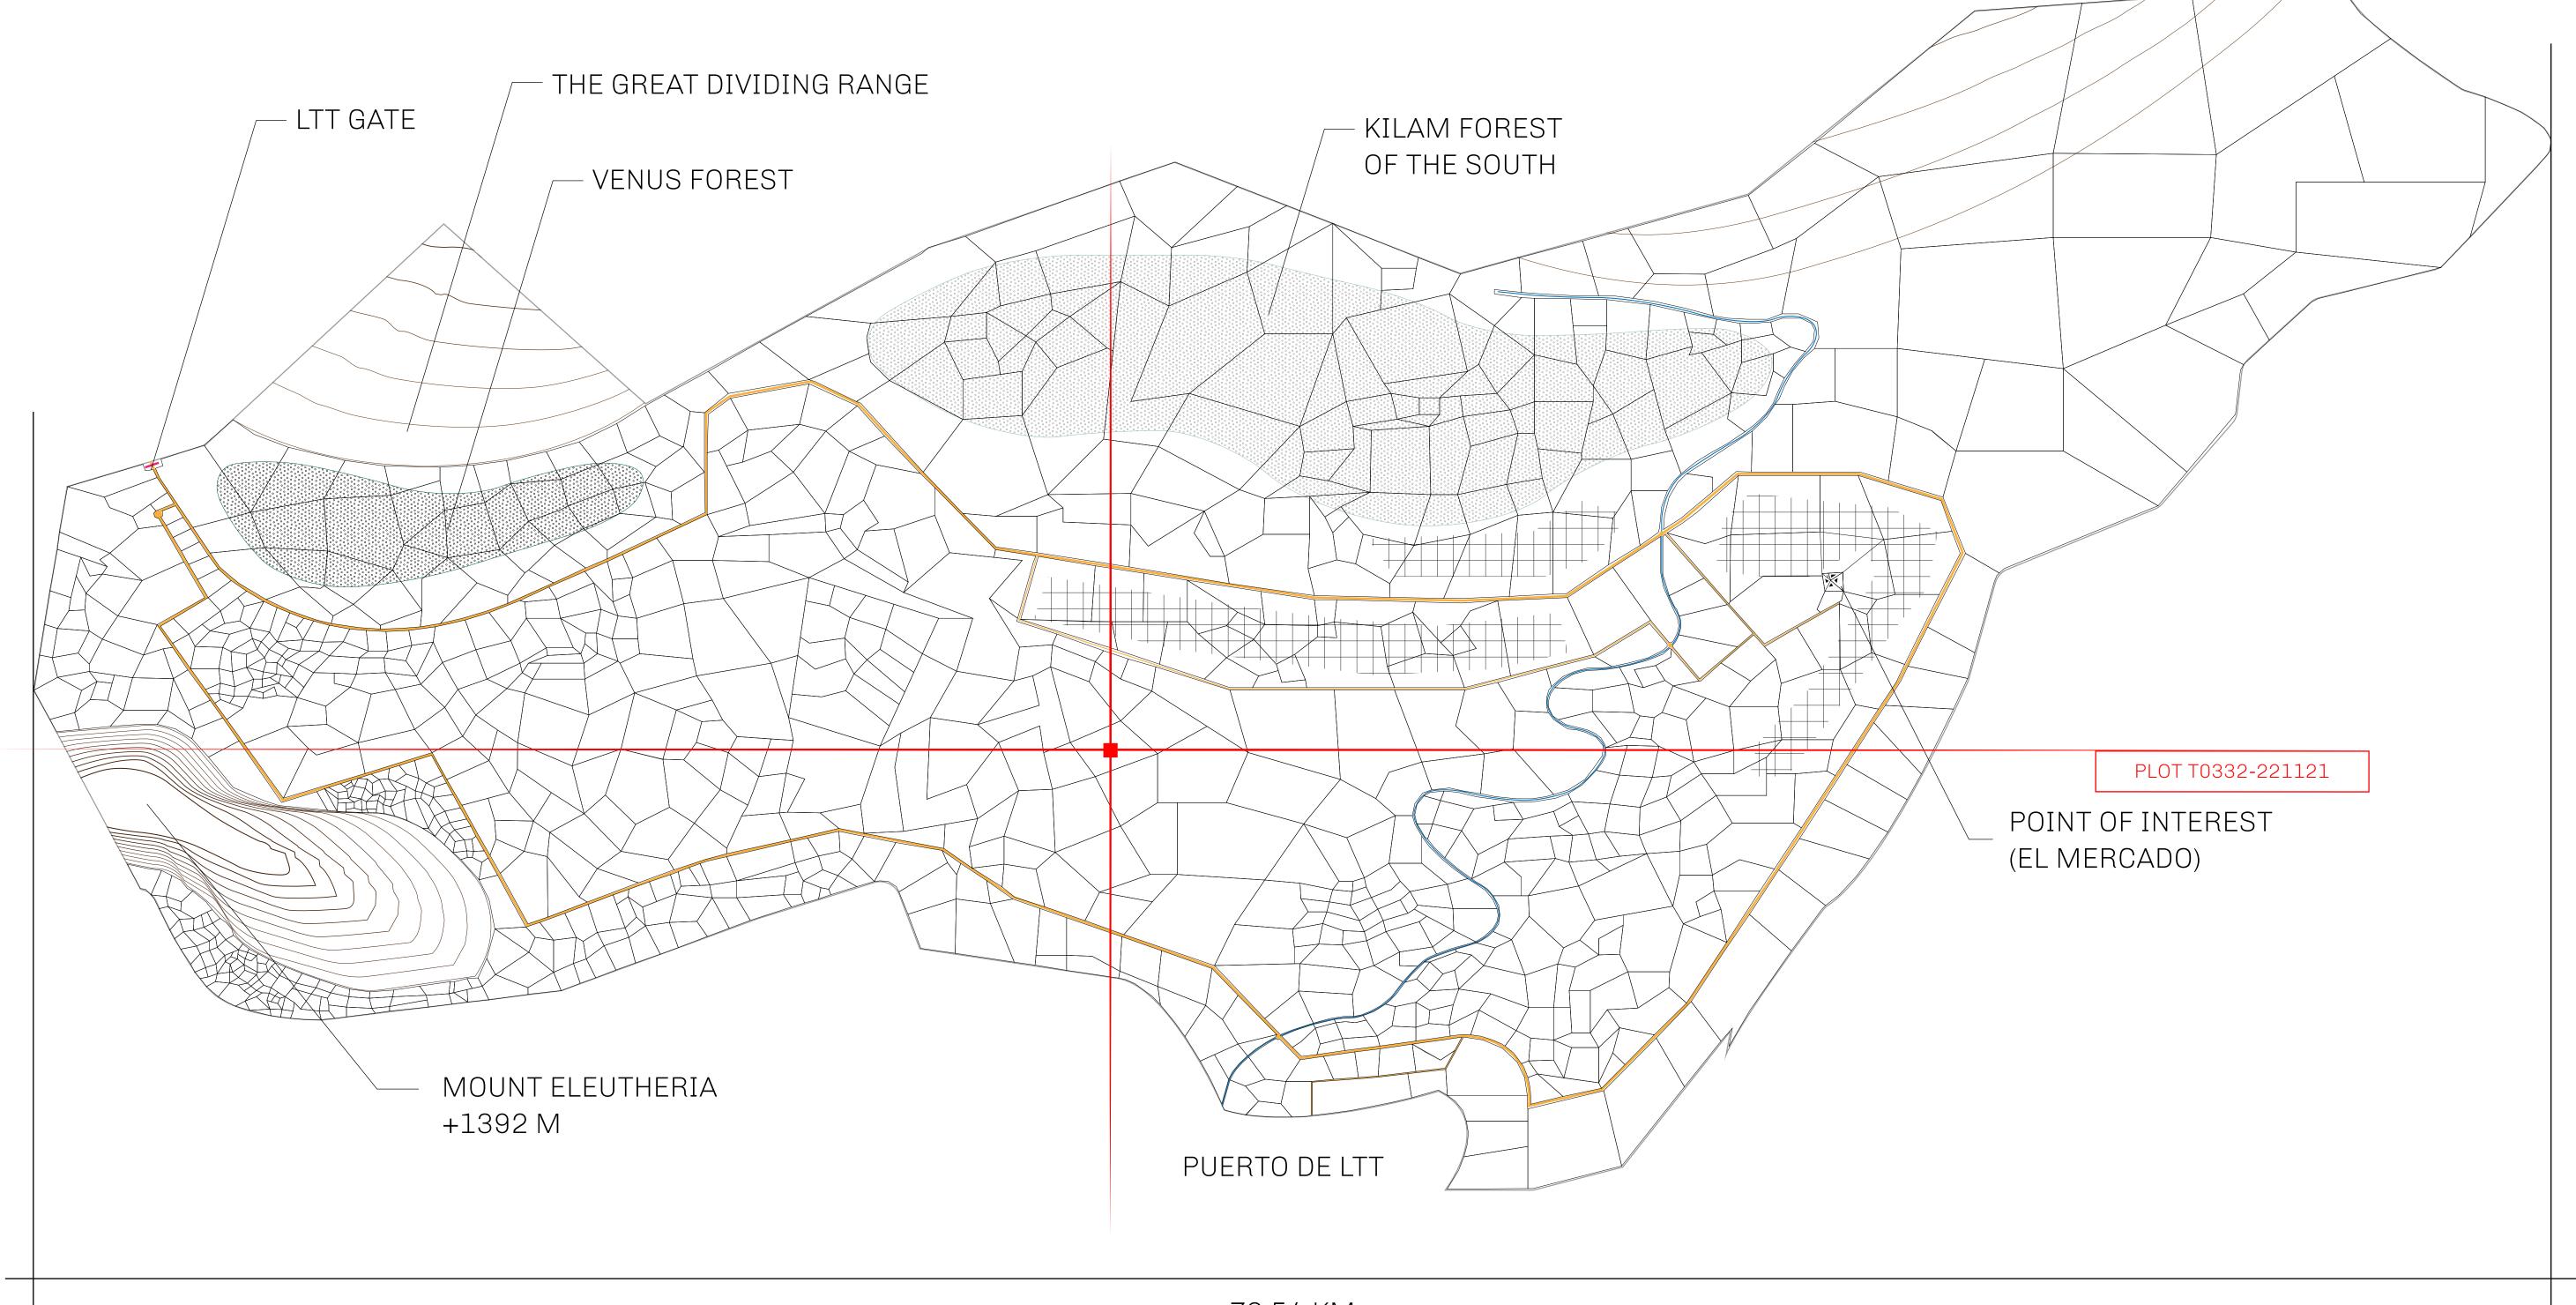

## THE SPANISH ARMADA

The most flamboyant of all of the states, this Spanish-speaking territory houses a clash of cultures. From the LTT trades in the El Mercado district to the solicitations for invites to the Great Empire, and even the traveling Caravans, it is a transient place; people are always on the move on the way to the Great Empire or a trek through the Dividing Range to the Royaume De Satoshi. Commerce uses derivations of LTT such as LTTE, LTTB, and LTTC.

## GEOGRAPHY

COASTLINE
BORDERS
HIGHEST POINT
LOWEST POINT
PLOTS
SCALE

193.03 KM (119.94 MILES)
OCEAN, THE GREAT EMPIRE
MT ELEUTHERIA +1392 M
PUERTO DE LTT 0 M

1045

1:50000

## H.M. LNFT Land Registry

TERRITORIO LTT ST

T0332-221121

TITLE NUMBER

ISSUED 22 November 2021 6.

ADMINISTRATIVE AREA

OWNER ENTITLEMENT

Type W-T: Share of 0.1% of all BUN sales (rewarded in Credits) plus 1% of all LTT redeemed based on number of NFT Stories minted; Mint 4 NFT Stories