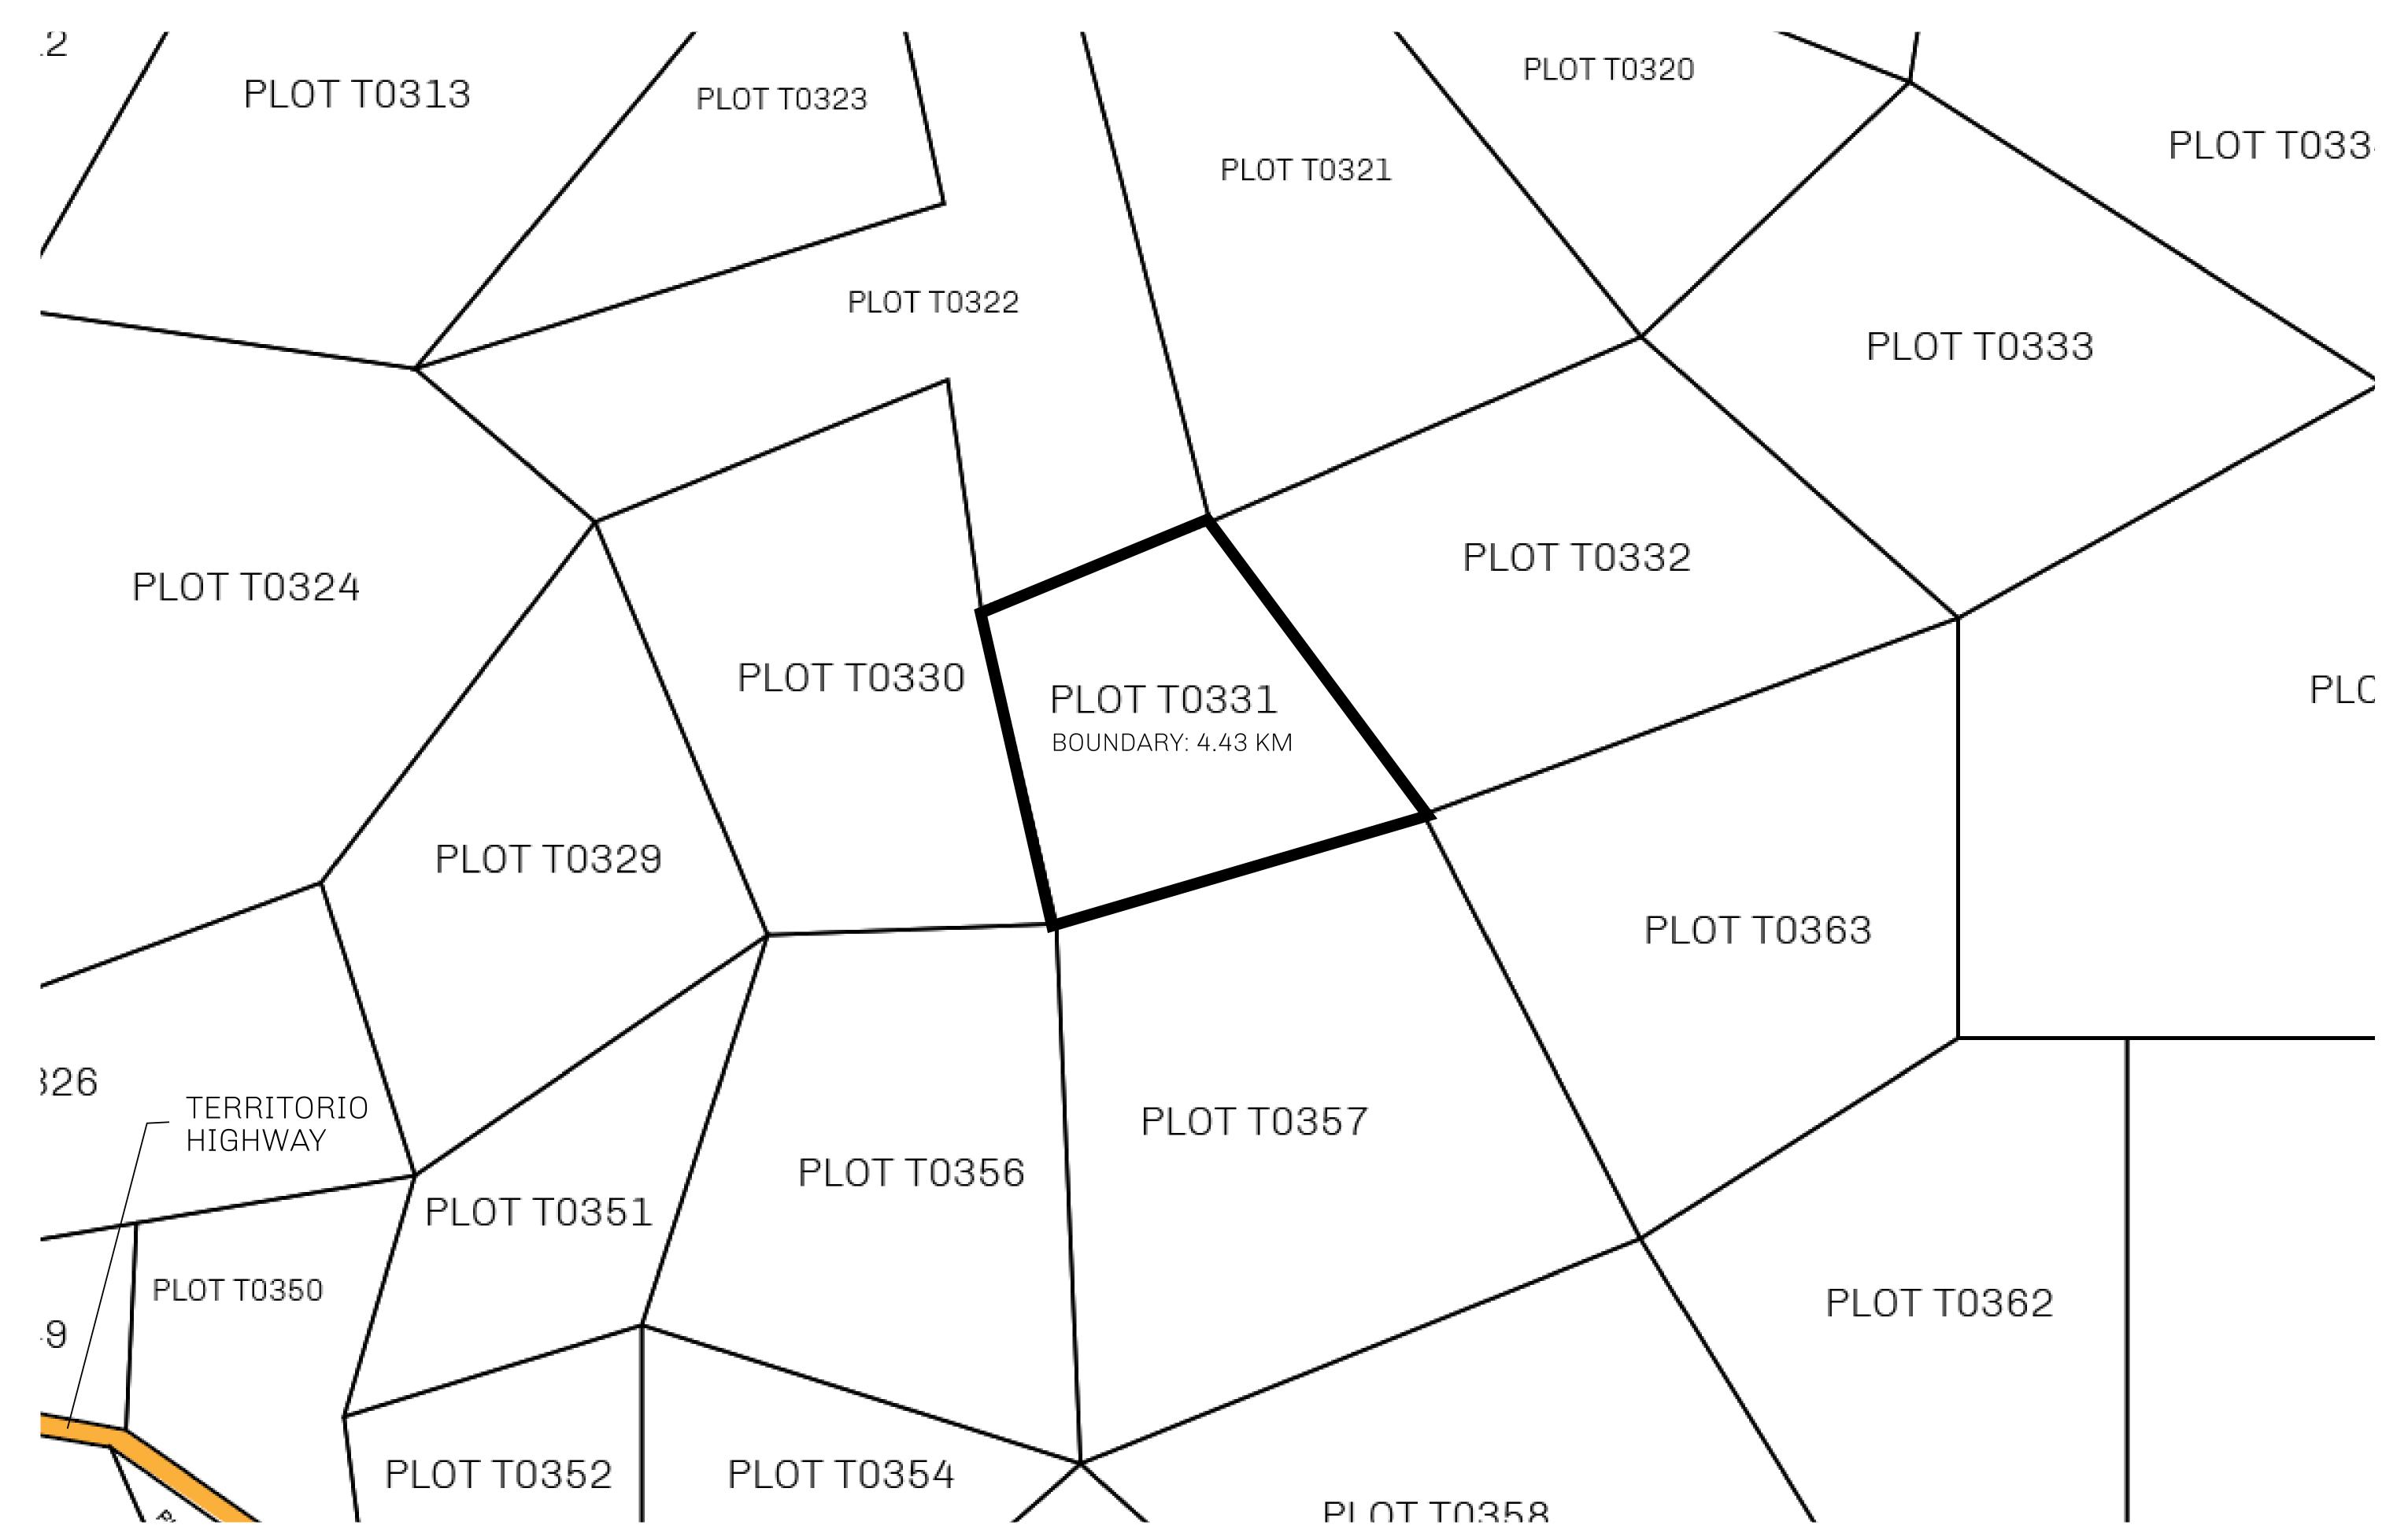

## H.M. LNFT Land Registry

T0331-221121

TITLE NUMBER

ISSUED 22 November 2021

SCALE **1/50000** 

OWNER ENTITLEMENT

ADMINISTRATIVE AREA

Type W-T: Share of 0.1% of all BUN sales (rewarded in Credits) plus 1% of all LTT redeemed based on