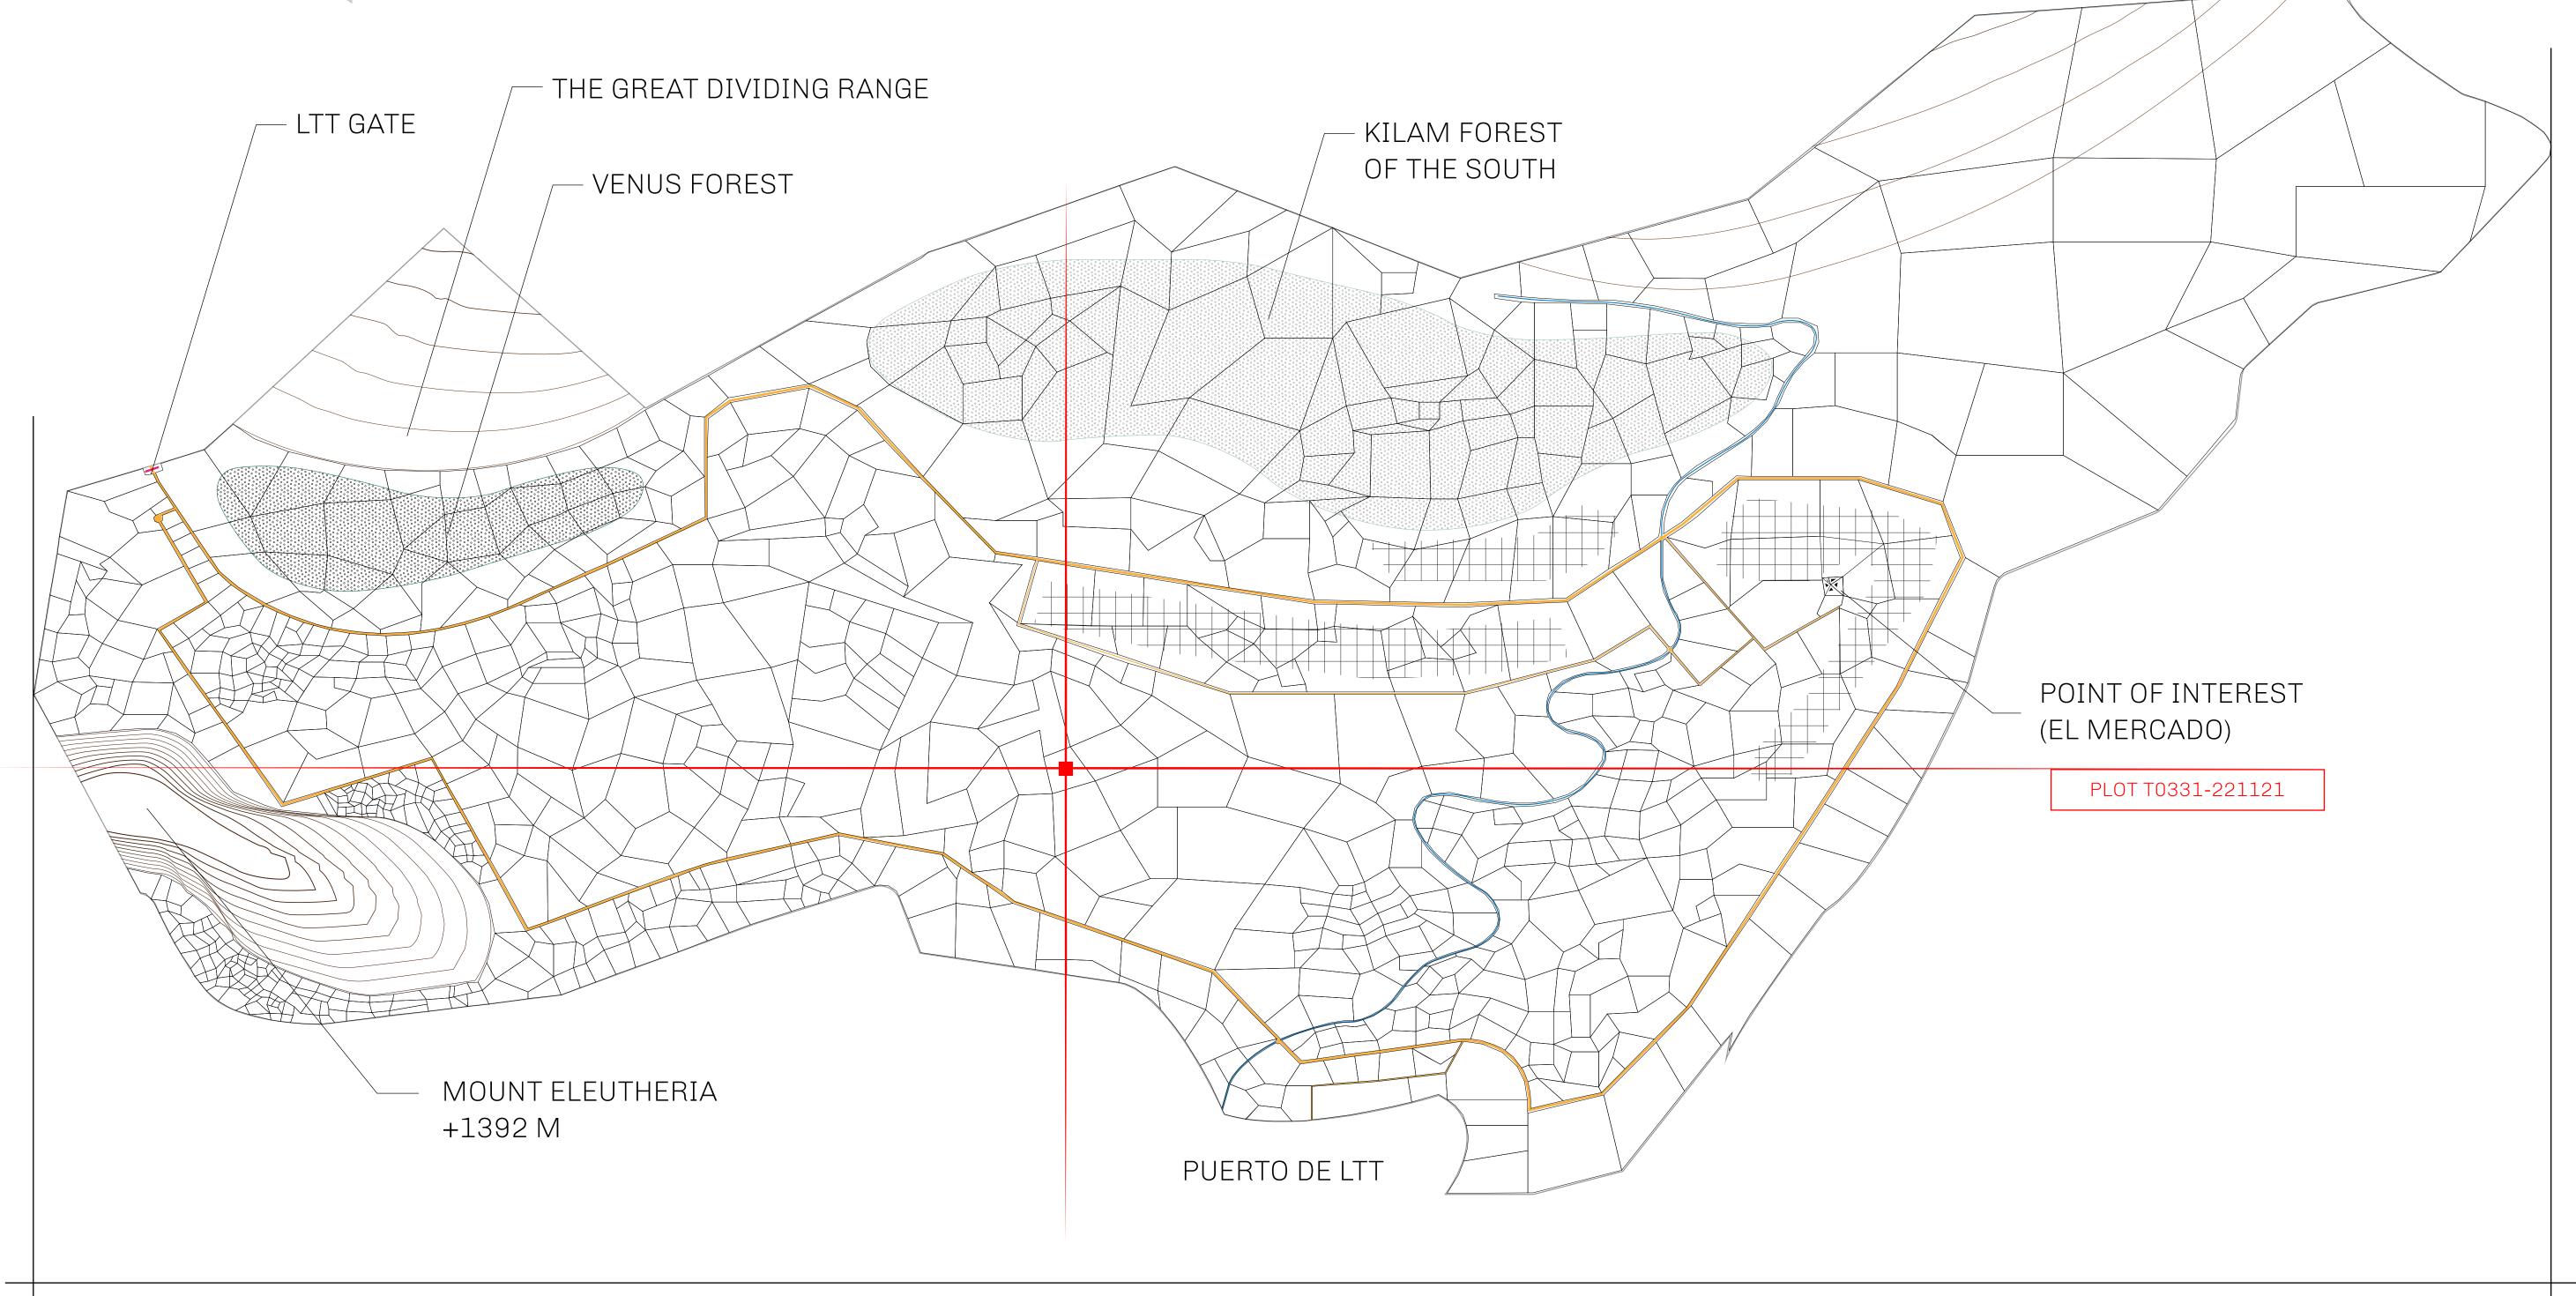

## THE SPANISH ARMADA

The most flamboyant of all of the states, this Spanish-speaking territory houses a clash of cultures. From the LTT trades in the El Mercado district to the solicitations for invites to the Great Empire, and even the traveling Caravans, it is a transient place; people are always on the move on the way to the Great Empire or a trek through the Dividing Range to the Royaume De Satoshi. Commerce uses derivations of LTT such as LTTE, LTTB, and LTTC.

## GEOGRAPHY

COASTLINE
BORDERS
HIGHEST POINT
LOWEST POINT
PLOTS
SCALE

193.03 KM (119.94 MILES)
OCEAN, THE GREAT EMPIRE
MT ELEUTHERIA +1392 M
PUERTO DE LTT 0 M

1045

1:50000