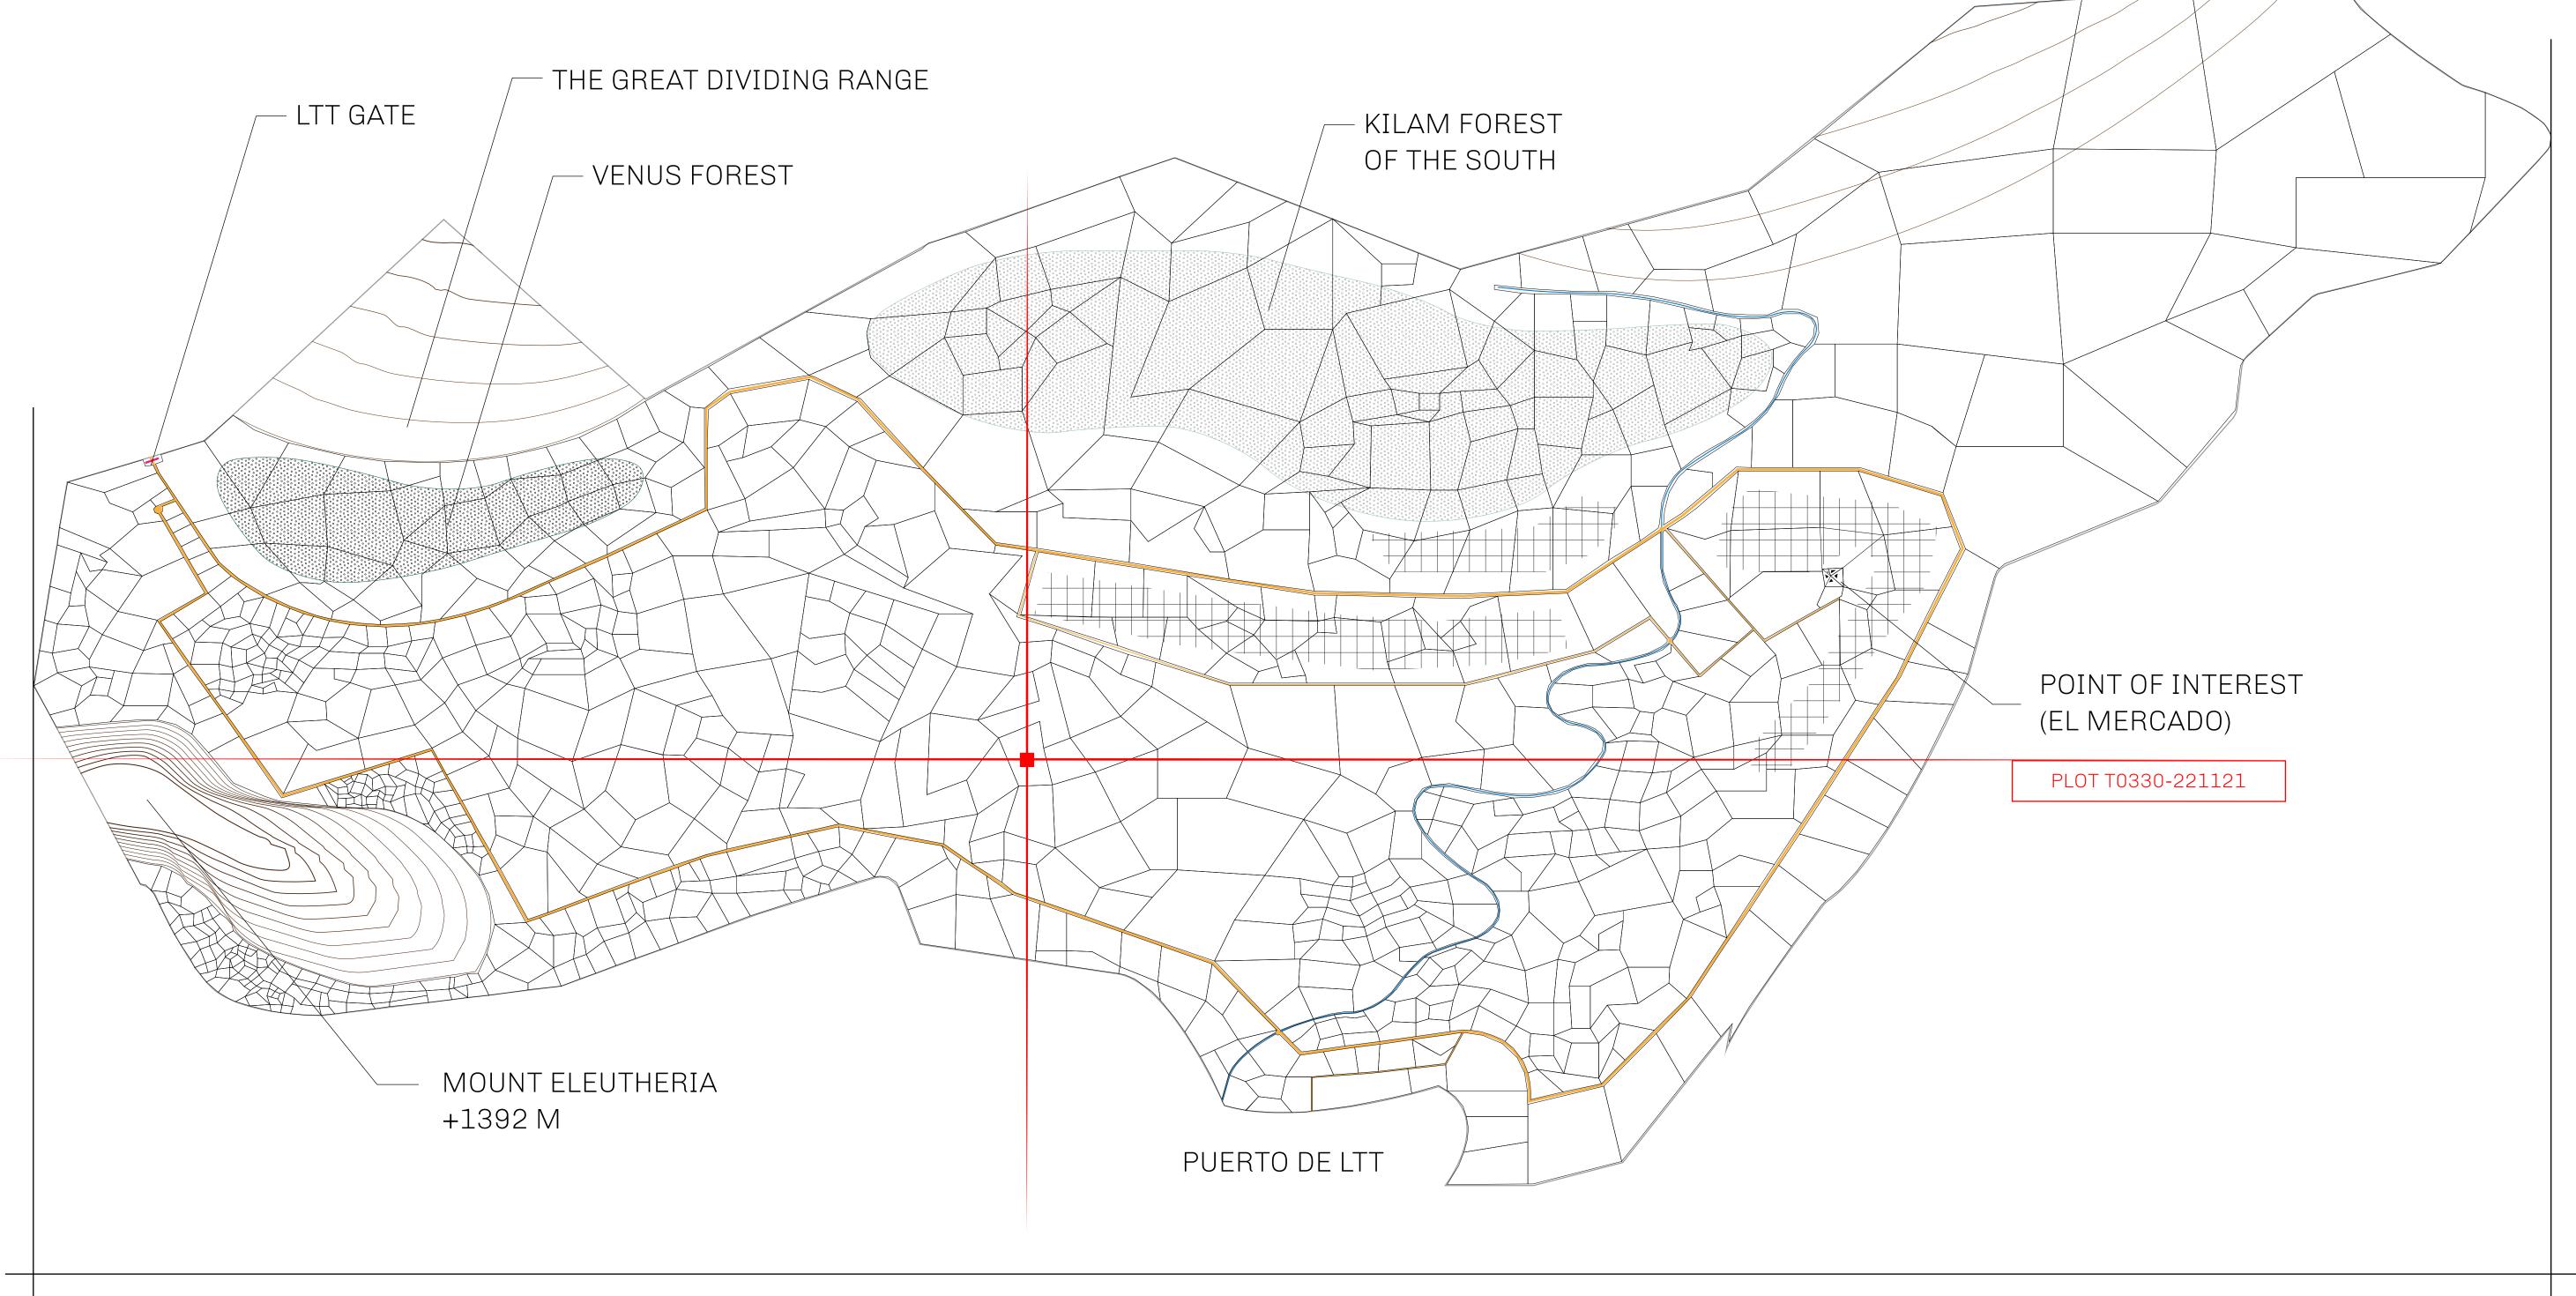

## THE SPANISH ARMADA

The most flamboyant of all of the states, this Spanish-speaking territory houses a clash of cultures. From the LTT trades in the El Mercado district to the solicitations for invites to the Great Empire, and even the traveling Caravans, it is a transient place; people are always on the move on the way to the Great Empire or a trek through the Dividing Range to the Royaume De Satoshi. Commerce uses derivations of LTT such as LTTE, LTTB, and LTTC.

## GEOGRAPHY

COASTLINE
BORDERS
HIGHEST POINT
LOWEST POINT
PLOTS
SCALE

193.03 KM (119.94 MILES)
OCEAN, THE GREAT EMPIRE
MT ELEUTHERIA +1392 M
PUERTO DE LTT 0 M
1045

1:50000