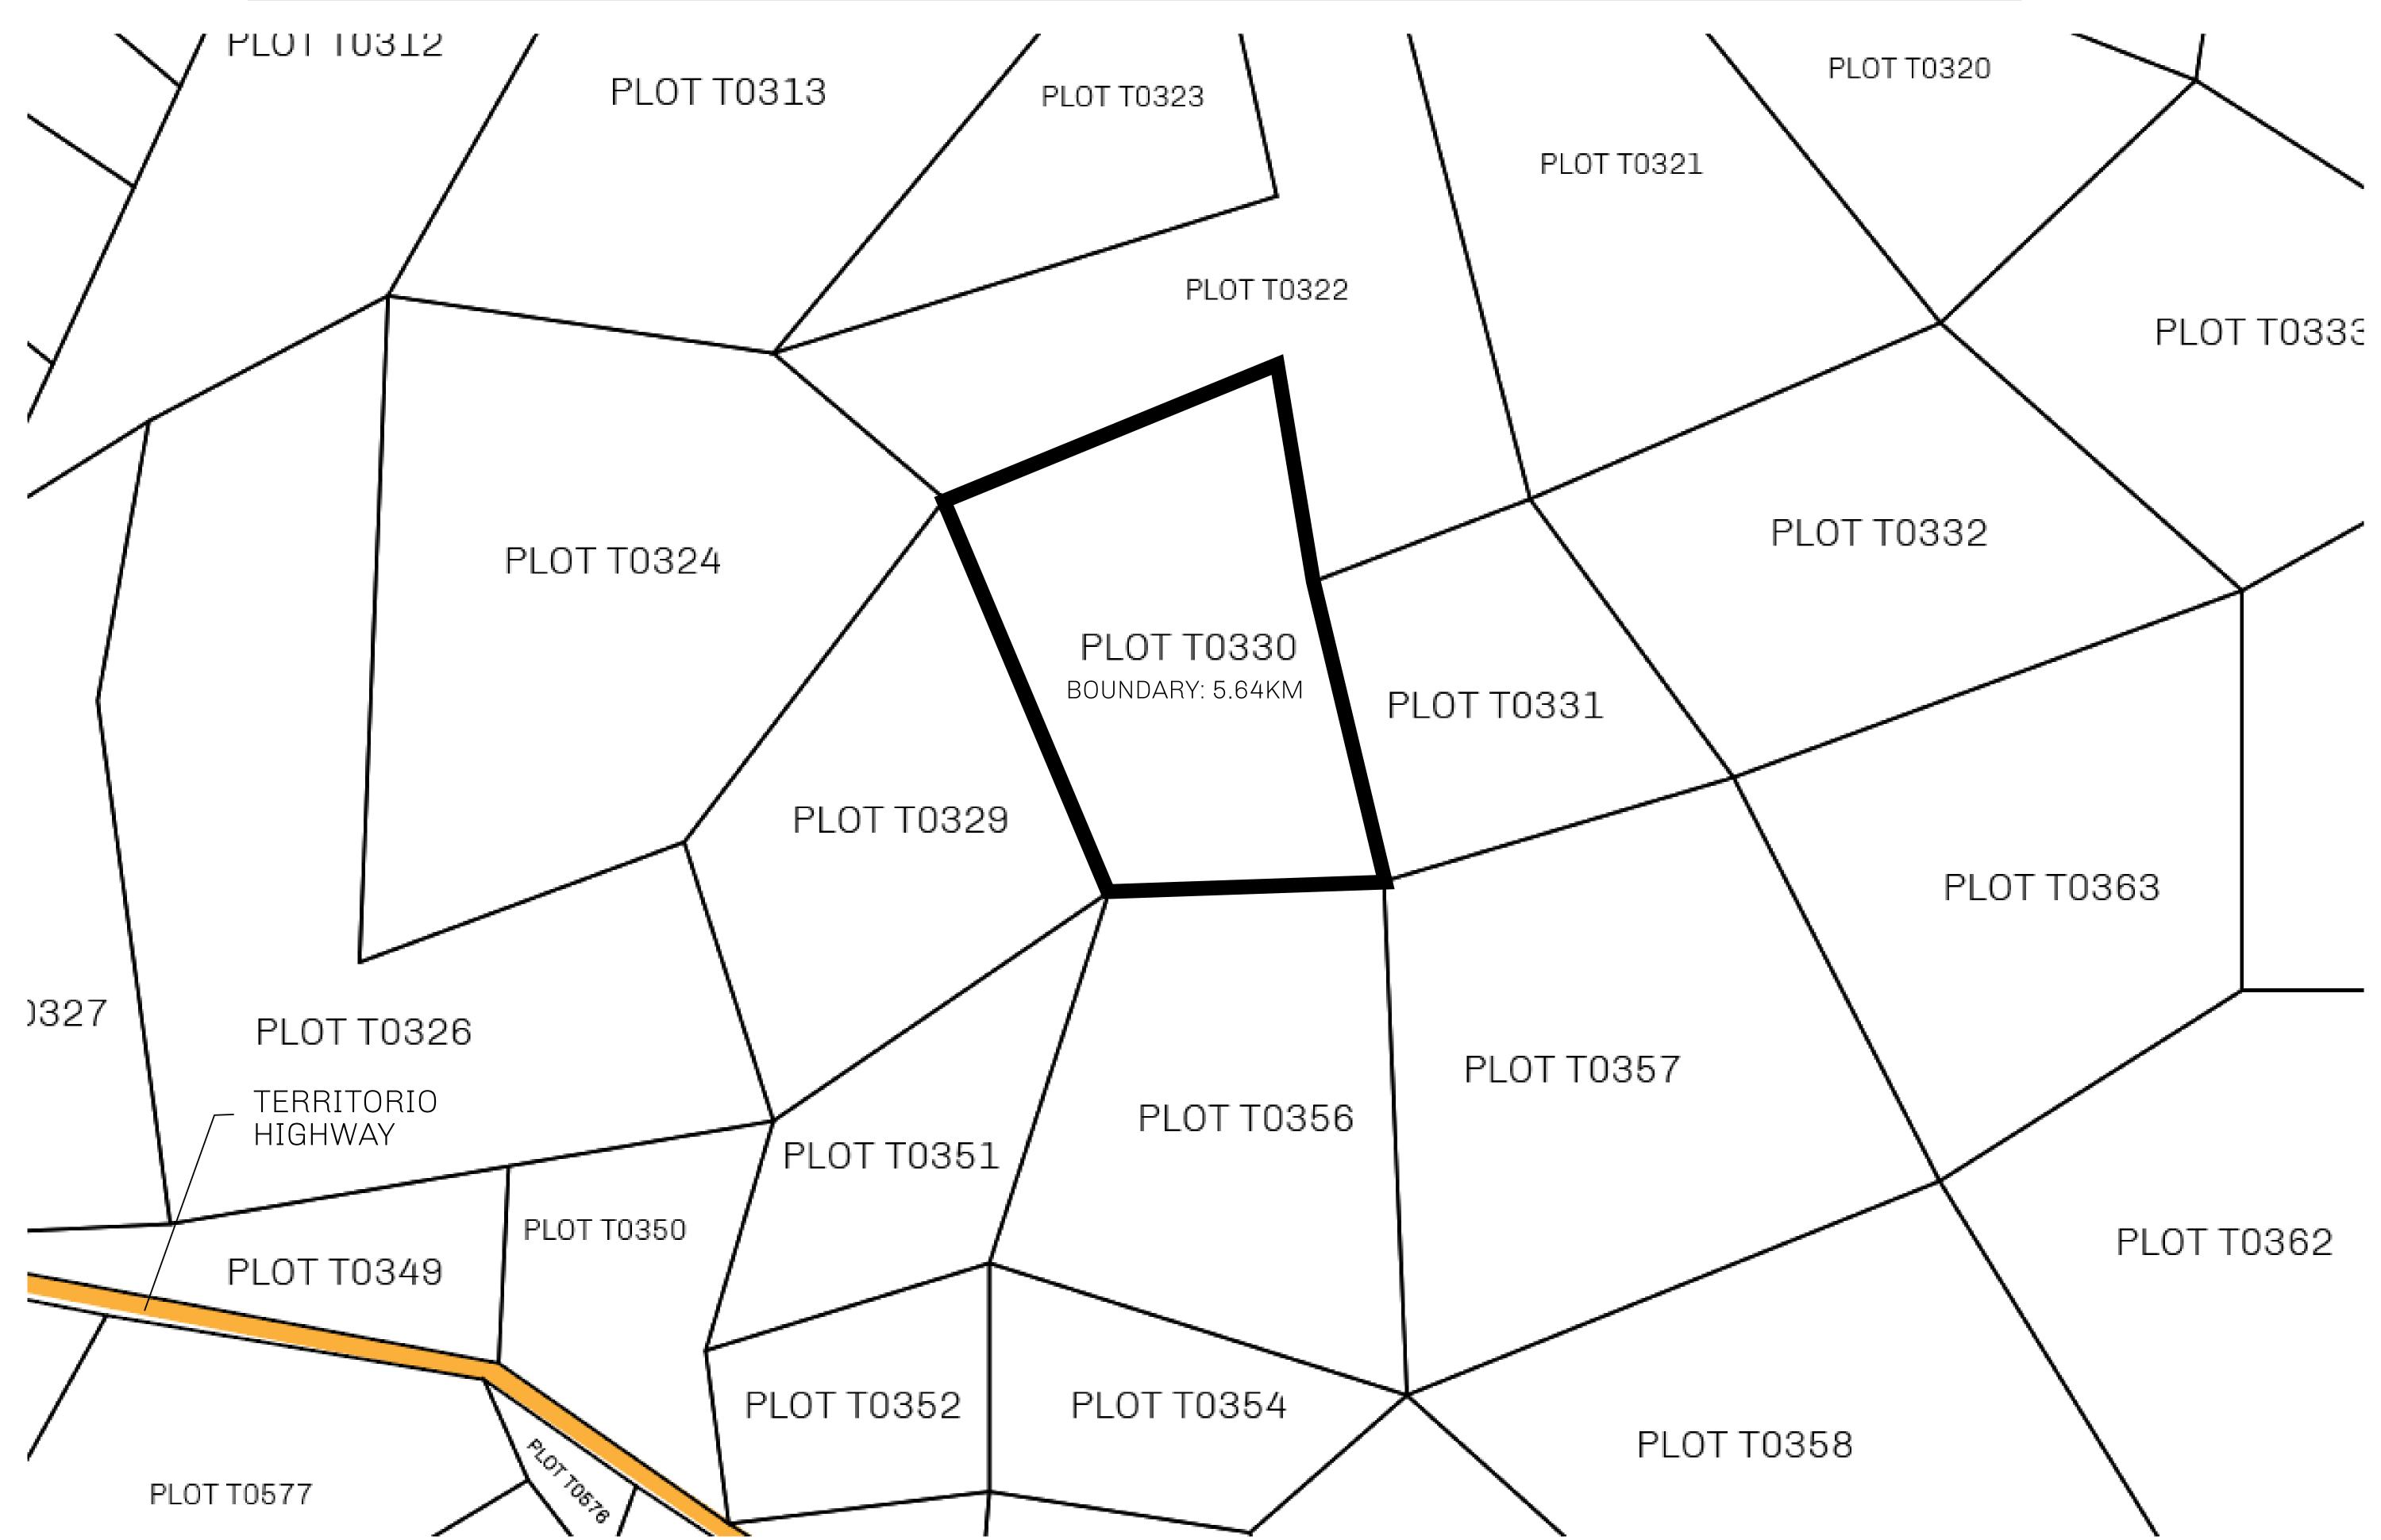

## H.M. LNFT Land Registry

T0330-221121

TITLE NUMBER

ADMINISTRATIVE AREA

TERRITORIO LTT ST

ISSUED 22 November 2021

SCALE **1/50000** 

OWNER ENTITLEMENT