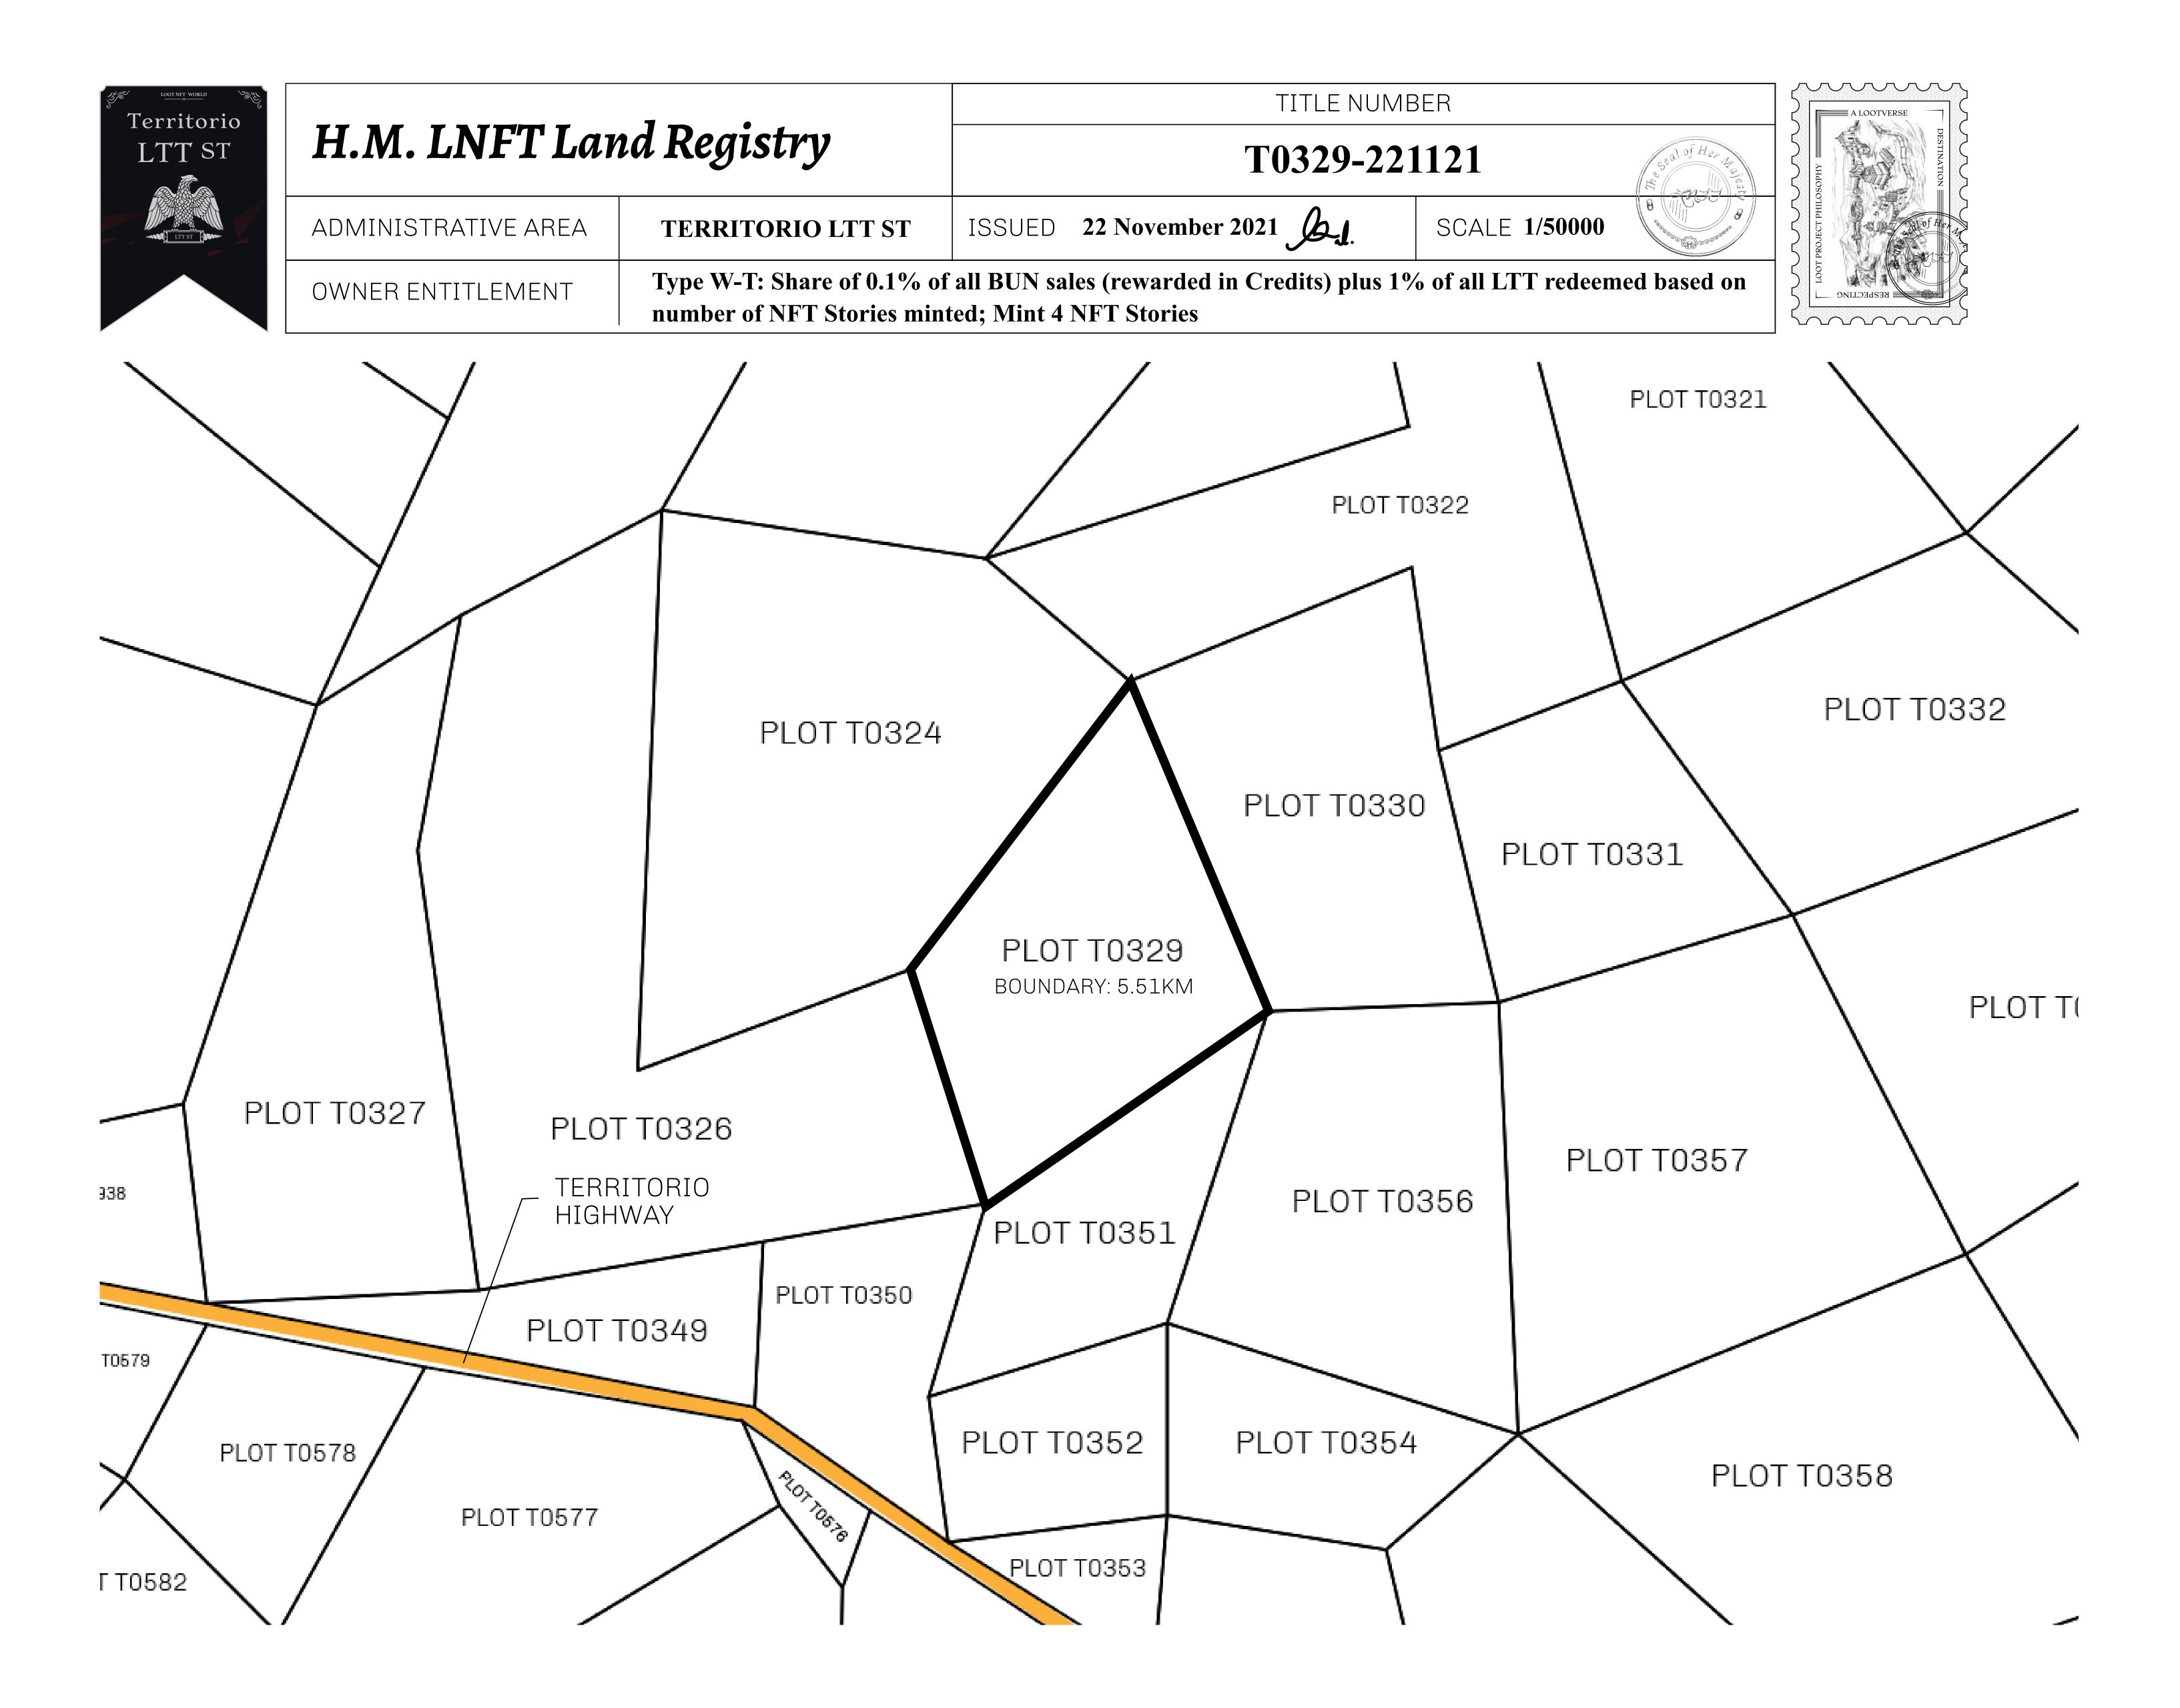

## GEOGRAPHY

COASTLINE BORDERS HIGHEST POINT LOWEST POINT PLOTS SCALE

193.03 KM (119.94 MILES) OCEAN, THE GREAT EMPIRE MT ELEUTHERIA +1392 M PUERTO DE LTT O M 1045 1:50000