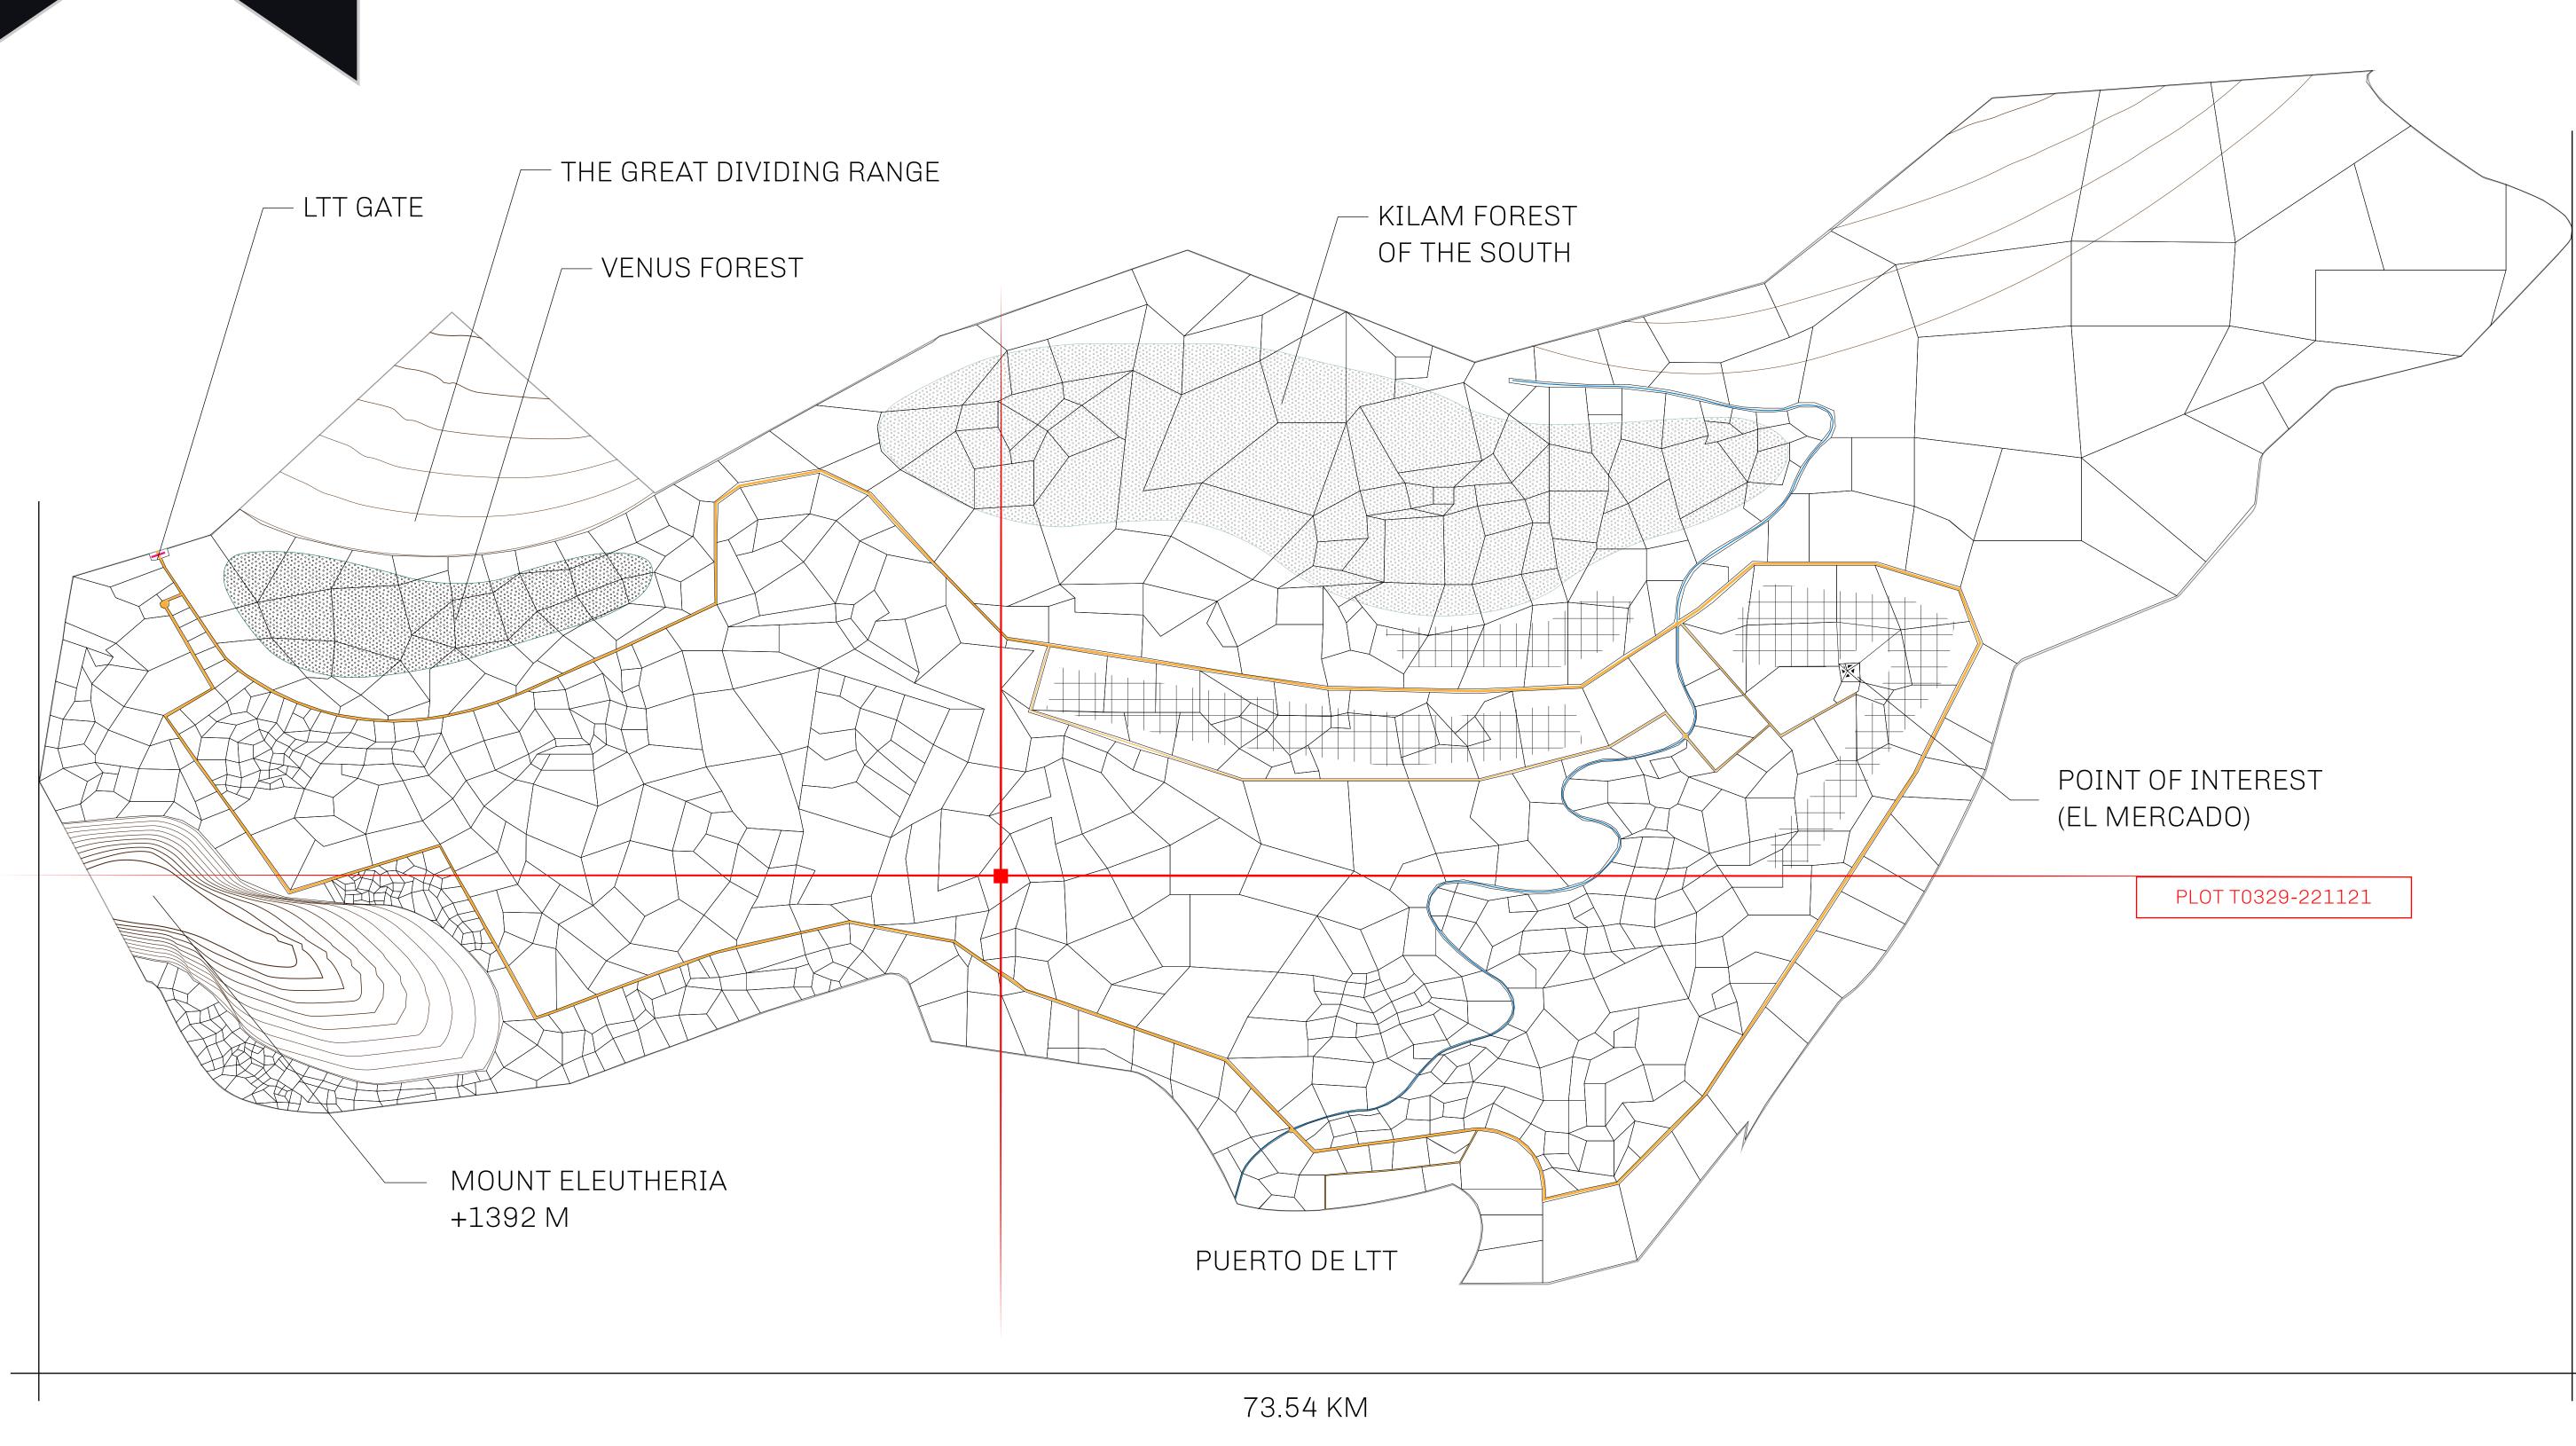

## THE SPANISH ARMADA

The most flamboyant of all of the states, this Spanish-speaking territory houses a clash of cultures. From the LTT trades in the El Mercado district to the solicitations for invites to the Great Empire, and even the traveling Caravans, it is a transient place; people are always on the move on the way to the Great Empire or a trek through the Dividing Range to the Royaume De Satoshi. Commerce uses derivations of LTT such as LTTE, LTTB, and LTTC.

## GEOGRAPHY

COASTLINE BORDERS HIGHEST POINT LOWEST POINT PLOTS SCALE

193.03 KM (119.94 MILES) OCEAN, THE GREAT EMPIRE MT ELEUTHERIA +1392 M PUERTO DE LTT O M 1045 1:50000