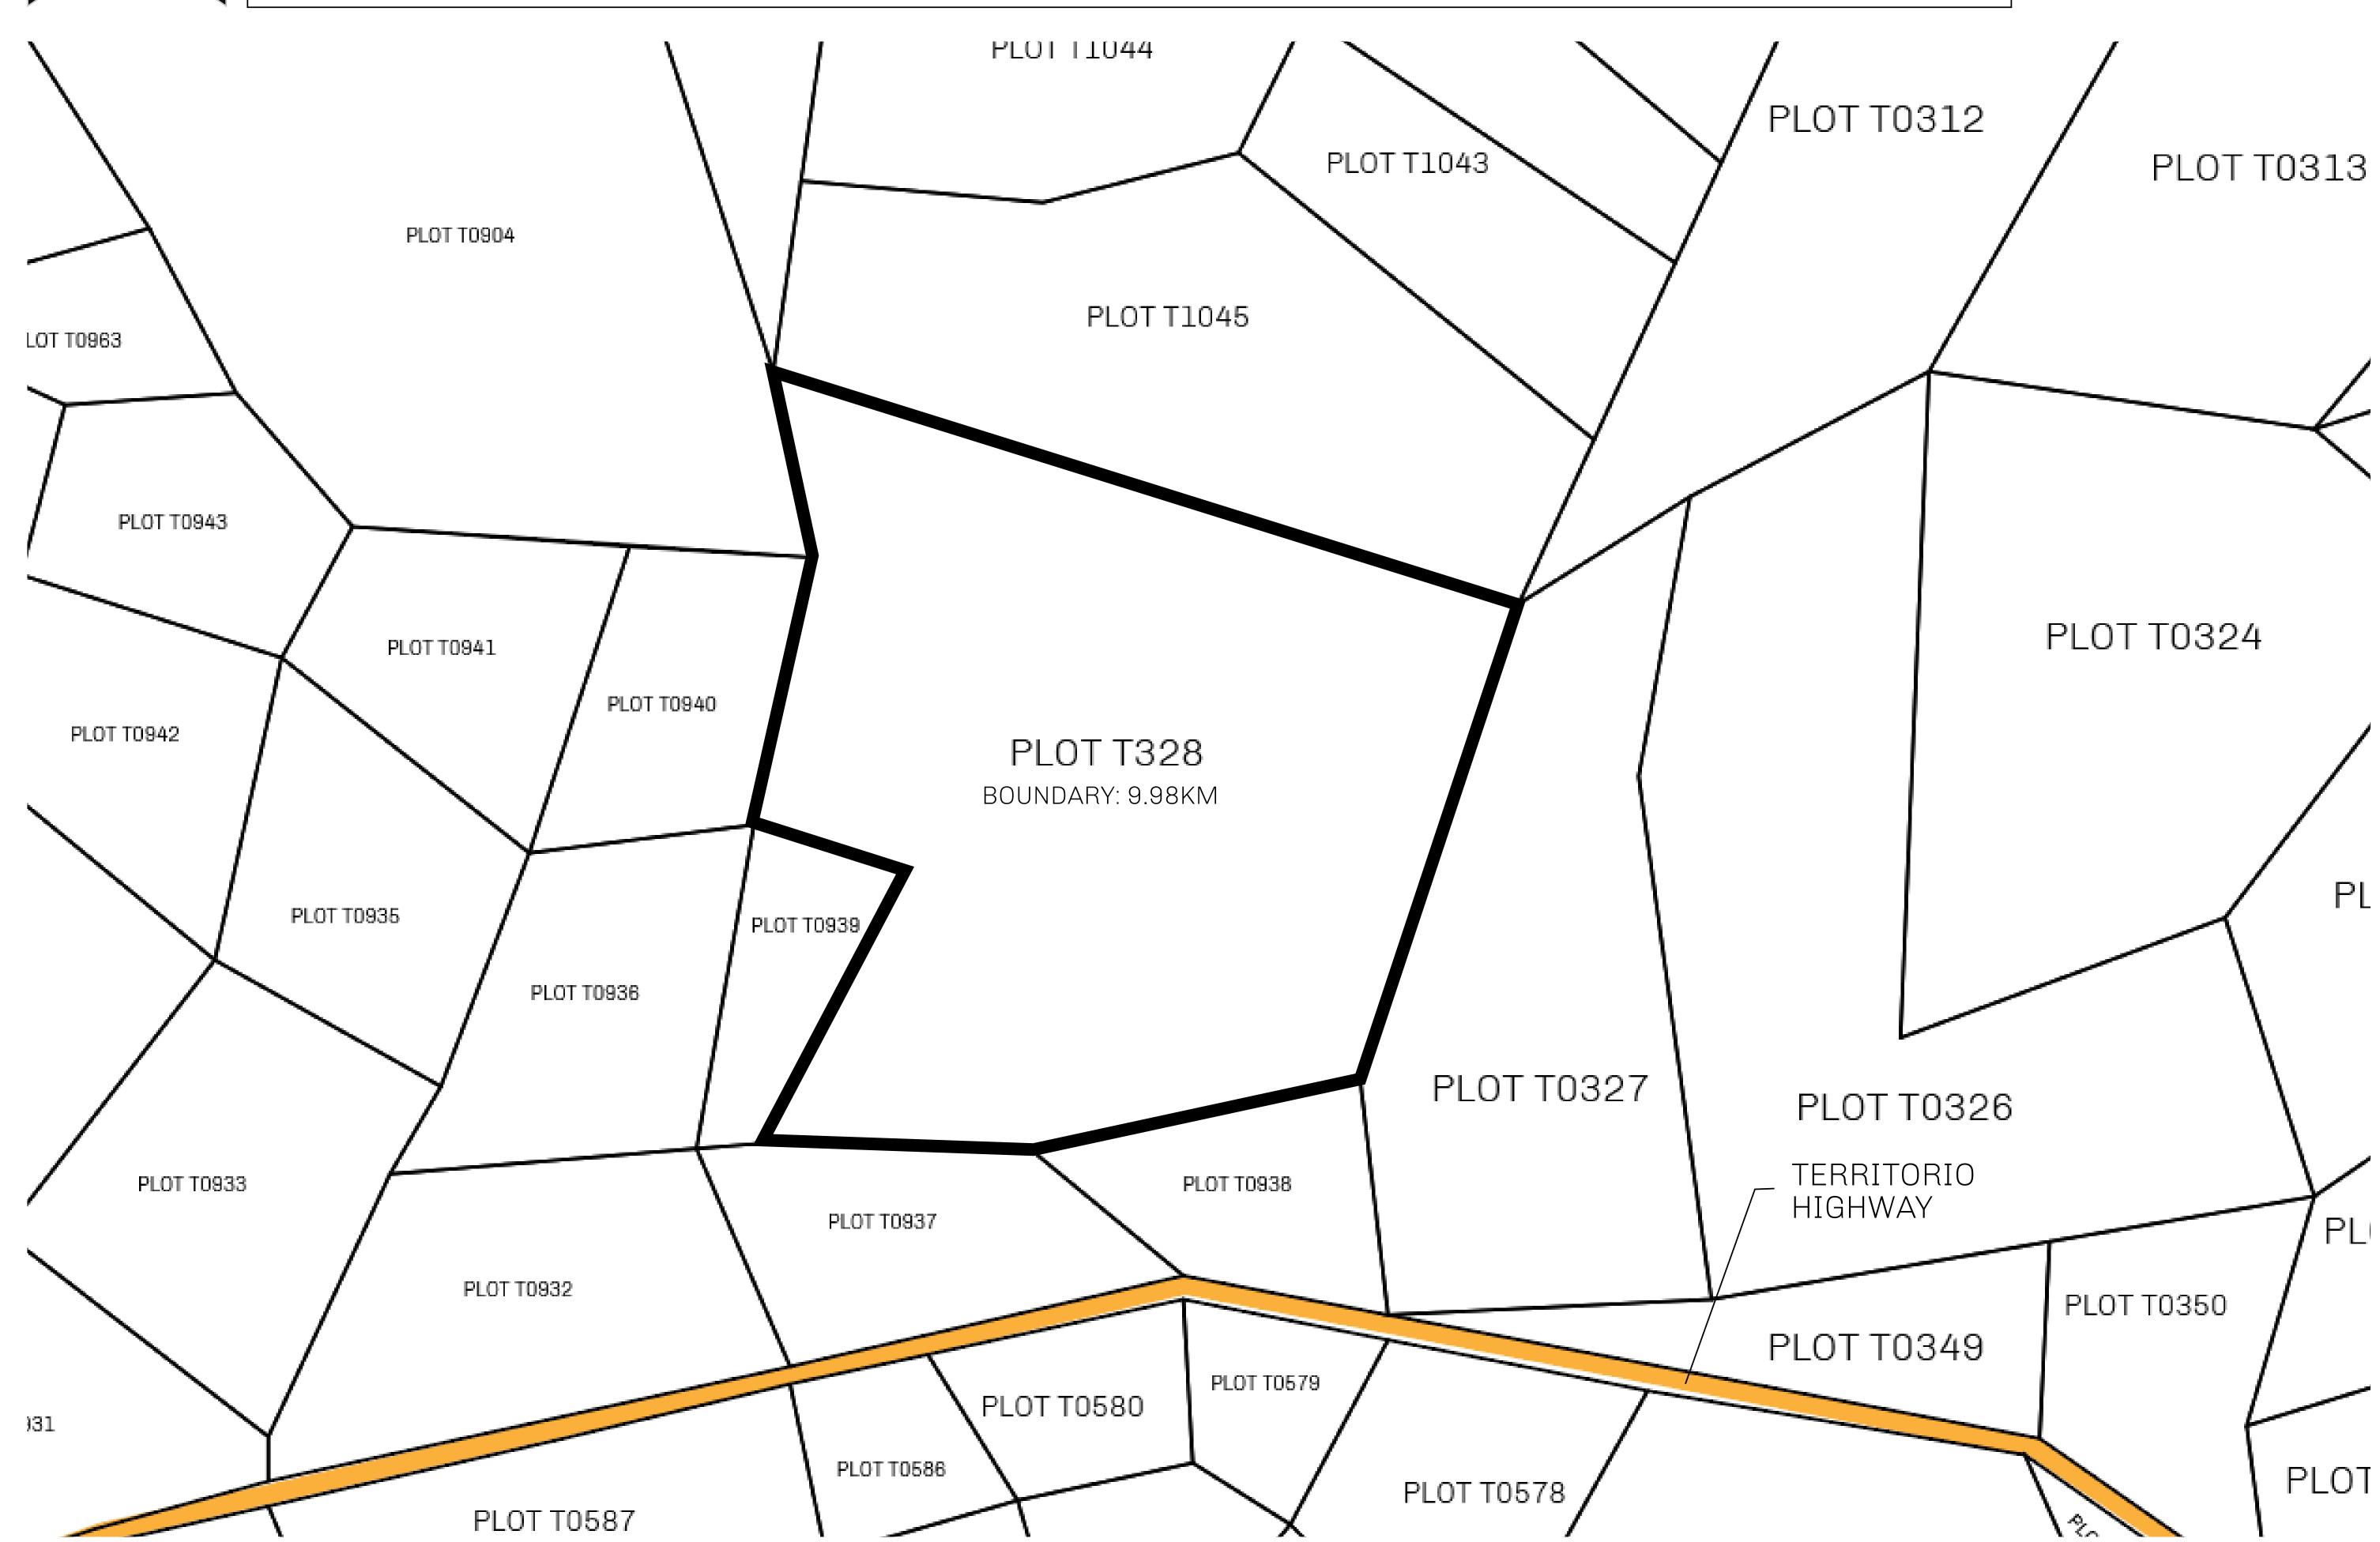

## H.M. LNFT Land Registry

T0328-221121

TITLE NUMBER

ADMINISTRATIVE AREA

TERRITORIO LTT ST

ISSUED 22 November 2021

SCALE **1/50000** 

Type W-T: Share of 0.1% of all BUN sales (rewarded in Credits) plus 1% of all LTT redeemed based on OWNER ENTITLEMENT number of NFT Stories minted; Mint 4 NFT Stories