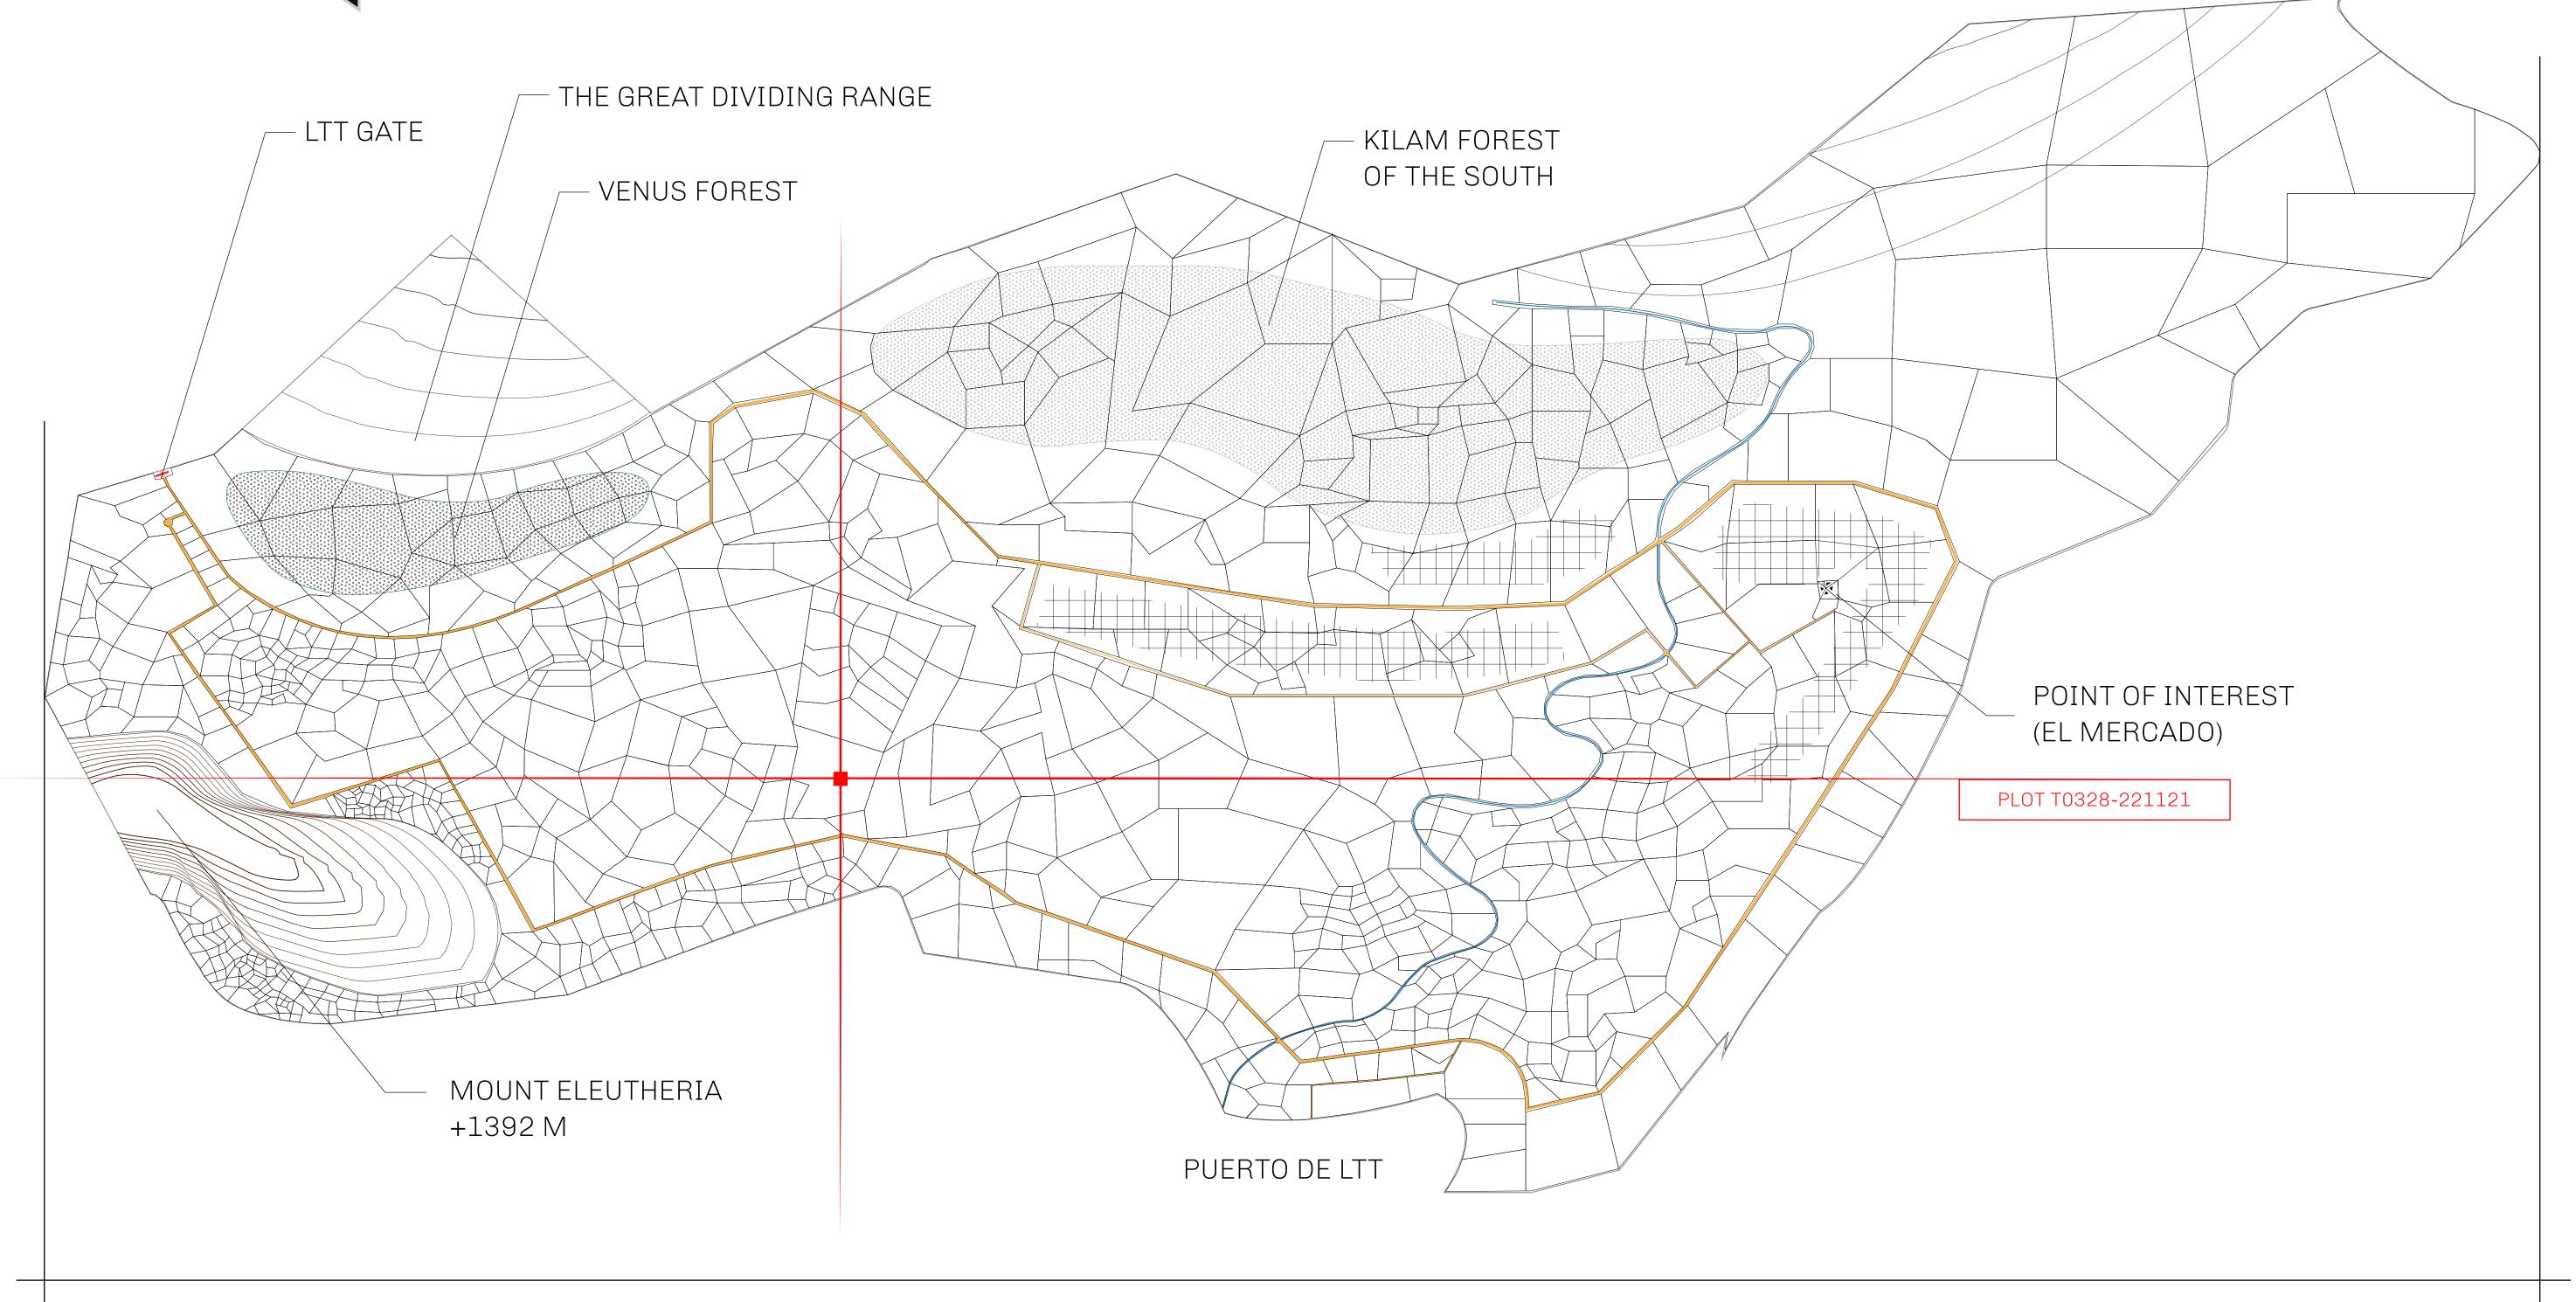

## THE SPANISH ARMADA

The most flamboyant of all of the states, this Spanish-speaking territory houses a clash of cultures. From the LTT trades in the El Mercado district to the solicitations for invites to the Great Empire, and even the traveling Caravans, it is a transient place; people are always on the move on the way to the Great Empire or a trek through the Dividing Range to the Royaume De Satoshi. Commerce uses derivations of LTT such as LTTE, LTTB, and LTTC.

## GEOGRAPHY

COASTLINE
BORDERS
HIGHEST POINT
LOWEST POINT
PLOTS
SCALE

193.03 KM (119.94 MILES)
OCEAN, THE GREAT EMPIRE
MT ELEUTHERIA +1392 M
PUERTO DE LTT 0 M

1045

1:50000

## H.M. LNFT Land Registry

T0328-221121

TITLE NUMBER

ADMINISTRATIVE AREA

TERRITORIO LTT ST

ISSUED 22 November 2021

SCALE **1/50000** 

Type W-T: Share of 0.1% of all BUN sales (rewarded in Credits) plus 1% of all LTT redeemed based on OWNER ENTITLEMENT number of NFT Stories minted; Mint 4 NFT Stories