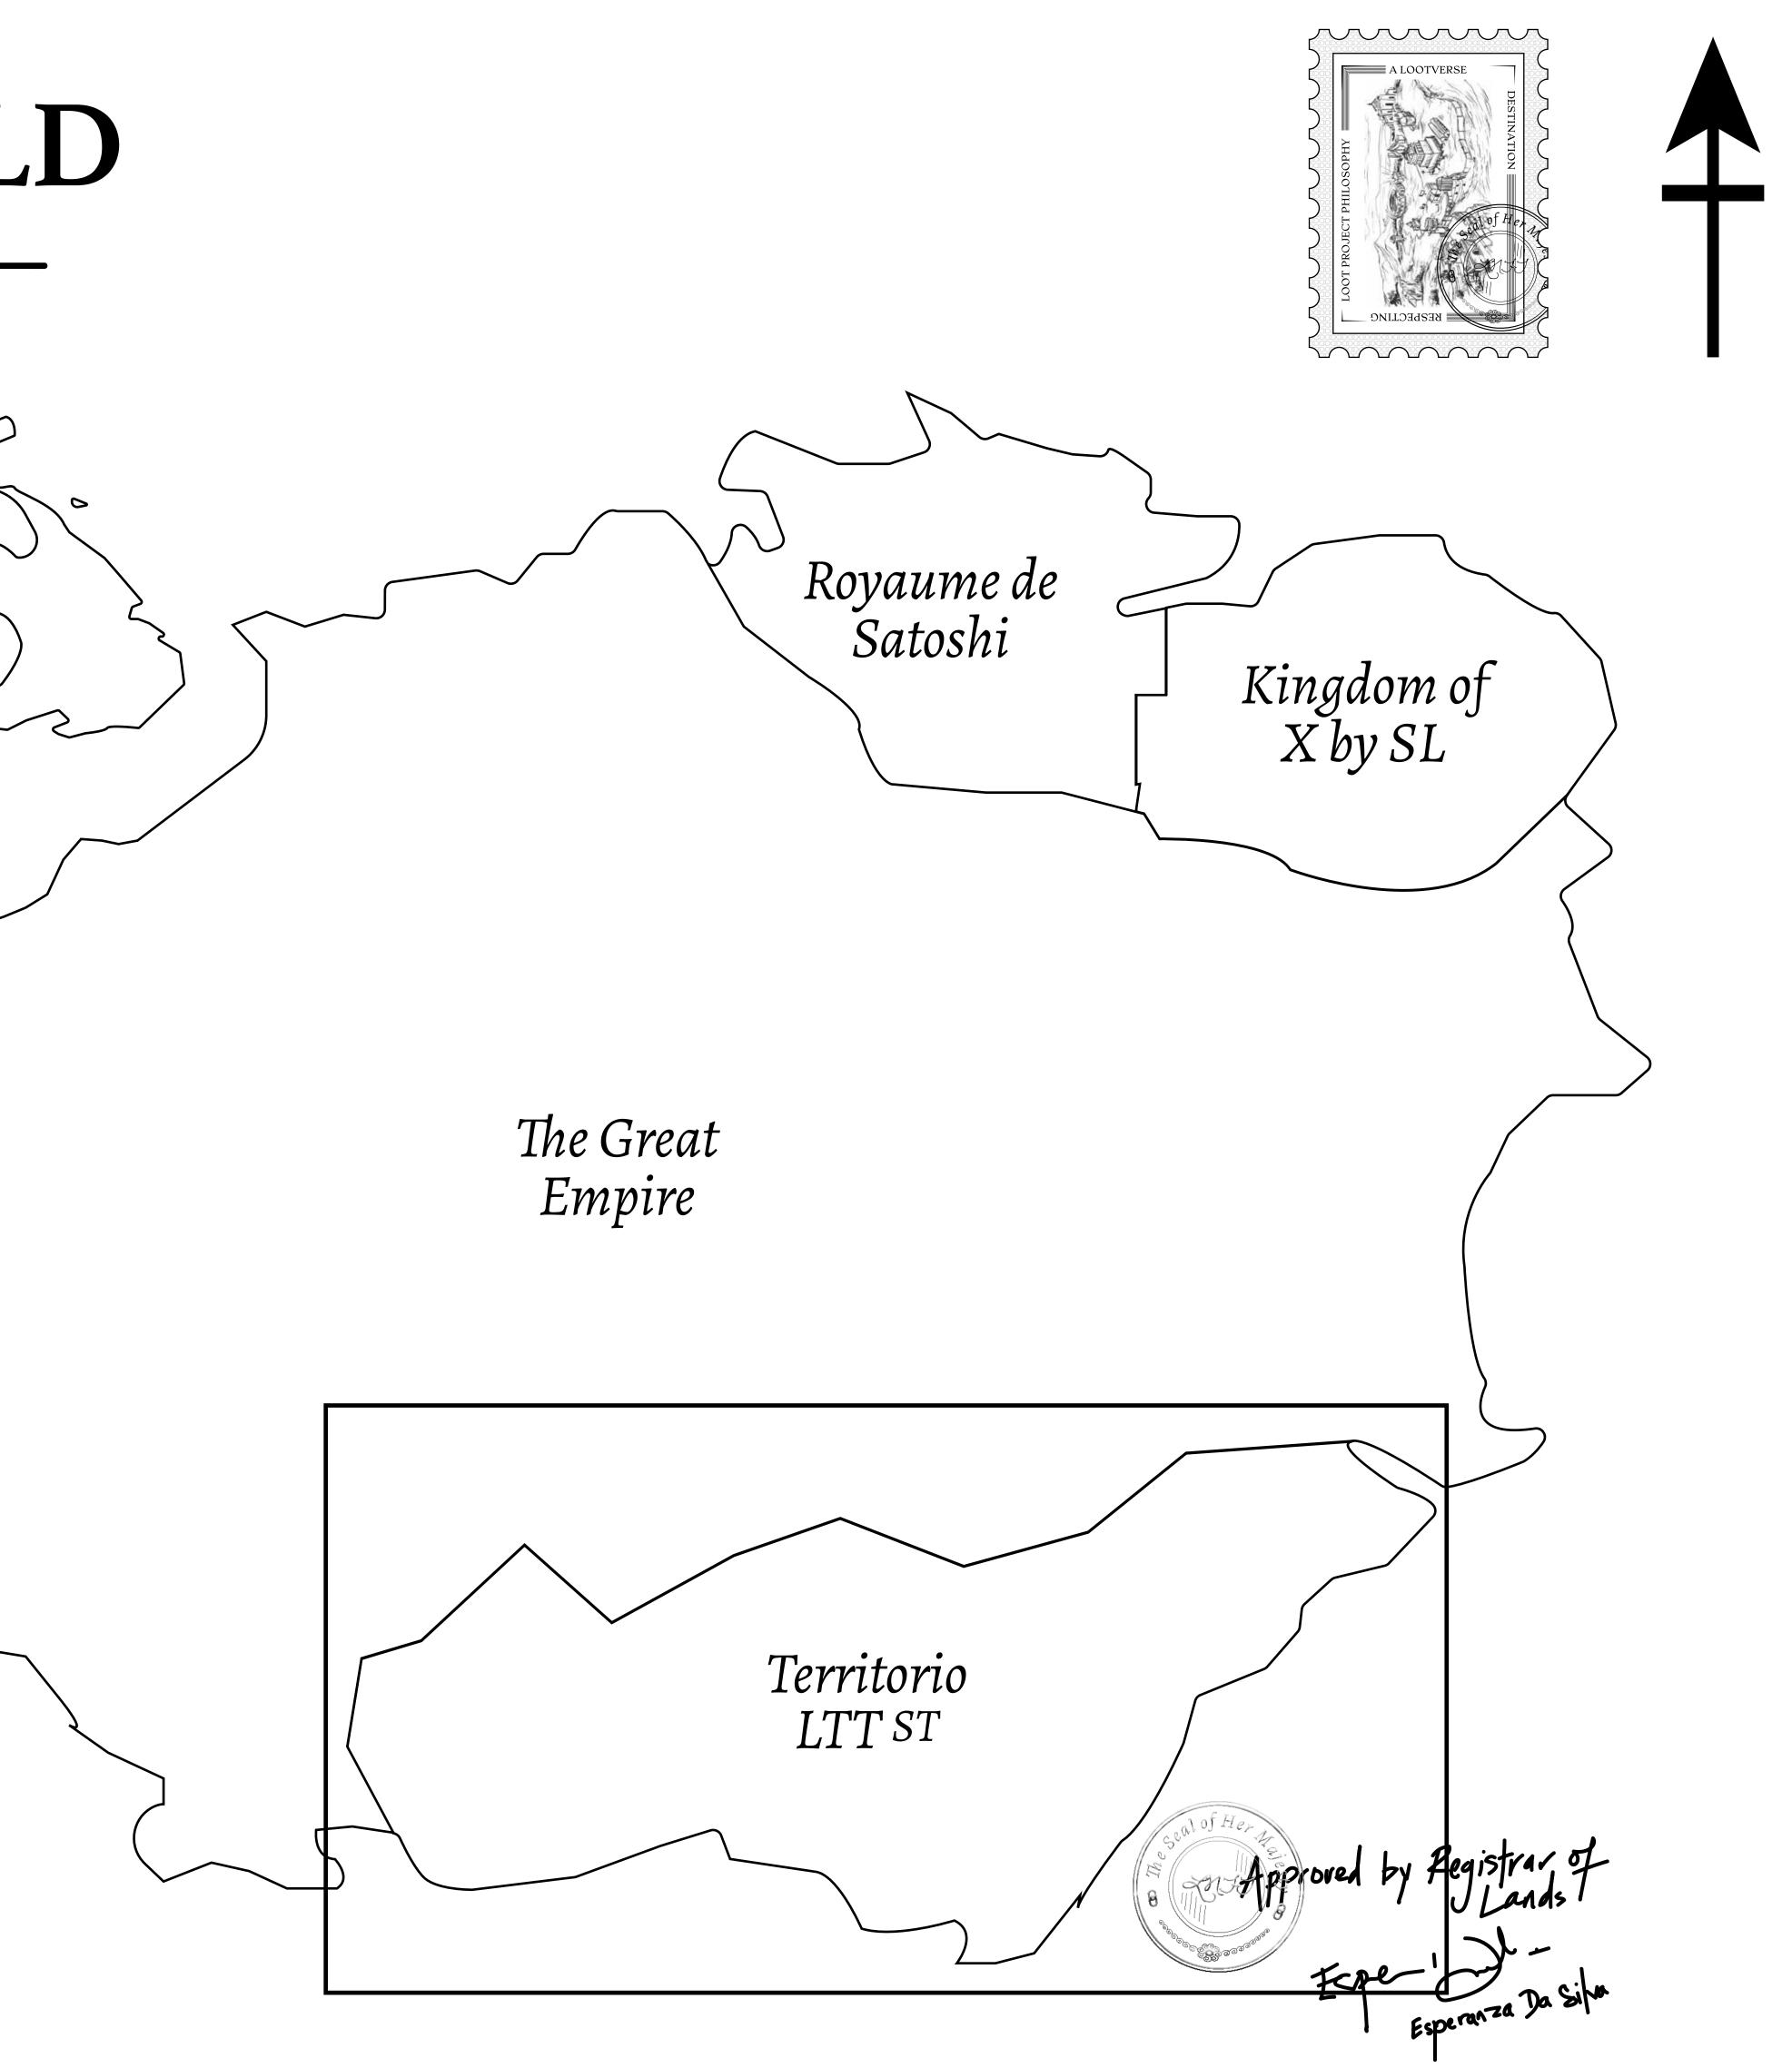

## LOOT NFT WORLD $\bigcirc$

HABN Island

 $\bigcirc$ 

Vault Atoll

Isle of Fund

## THE SPANISH ARMADA

The most flamboyant of all of the states, this Spanish-speaking territory houses a clash of cultures. From the LTT trades in the El Mercado district to the solicitations for invites to the Great Empire, and even the traveling Caravans, it is a transient place; people are always on the move on the way to the Great Empire or a trek through the Dividing Range to the Royaume De Satoshi. Commerce uses derivations of LTT such as LTTE, LTTB, and LTTC.

## GEOGRAPHY

COASTLINE BORDERS HIGHEST POINT LOWEST POINT PLOTS SCALE 193.03 KM (119.94 MILES) OCEAN, THE GREAT EMPIRE MT ELEUTHERIA +1392 M PUERTO DE LTT 0 M 1045 1:50000

73.54 KM