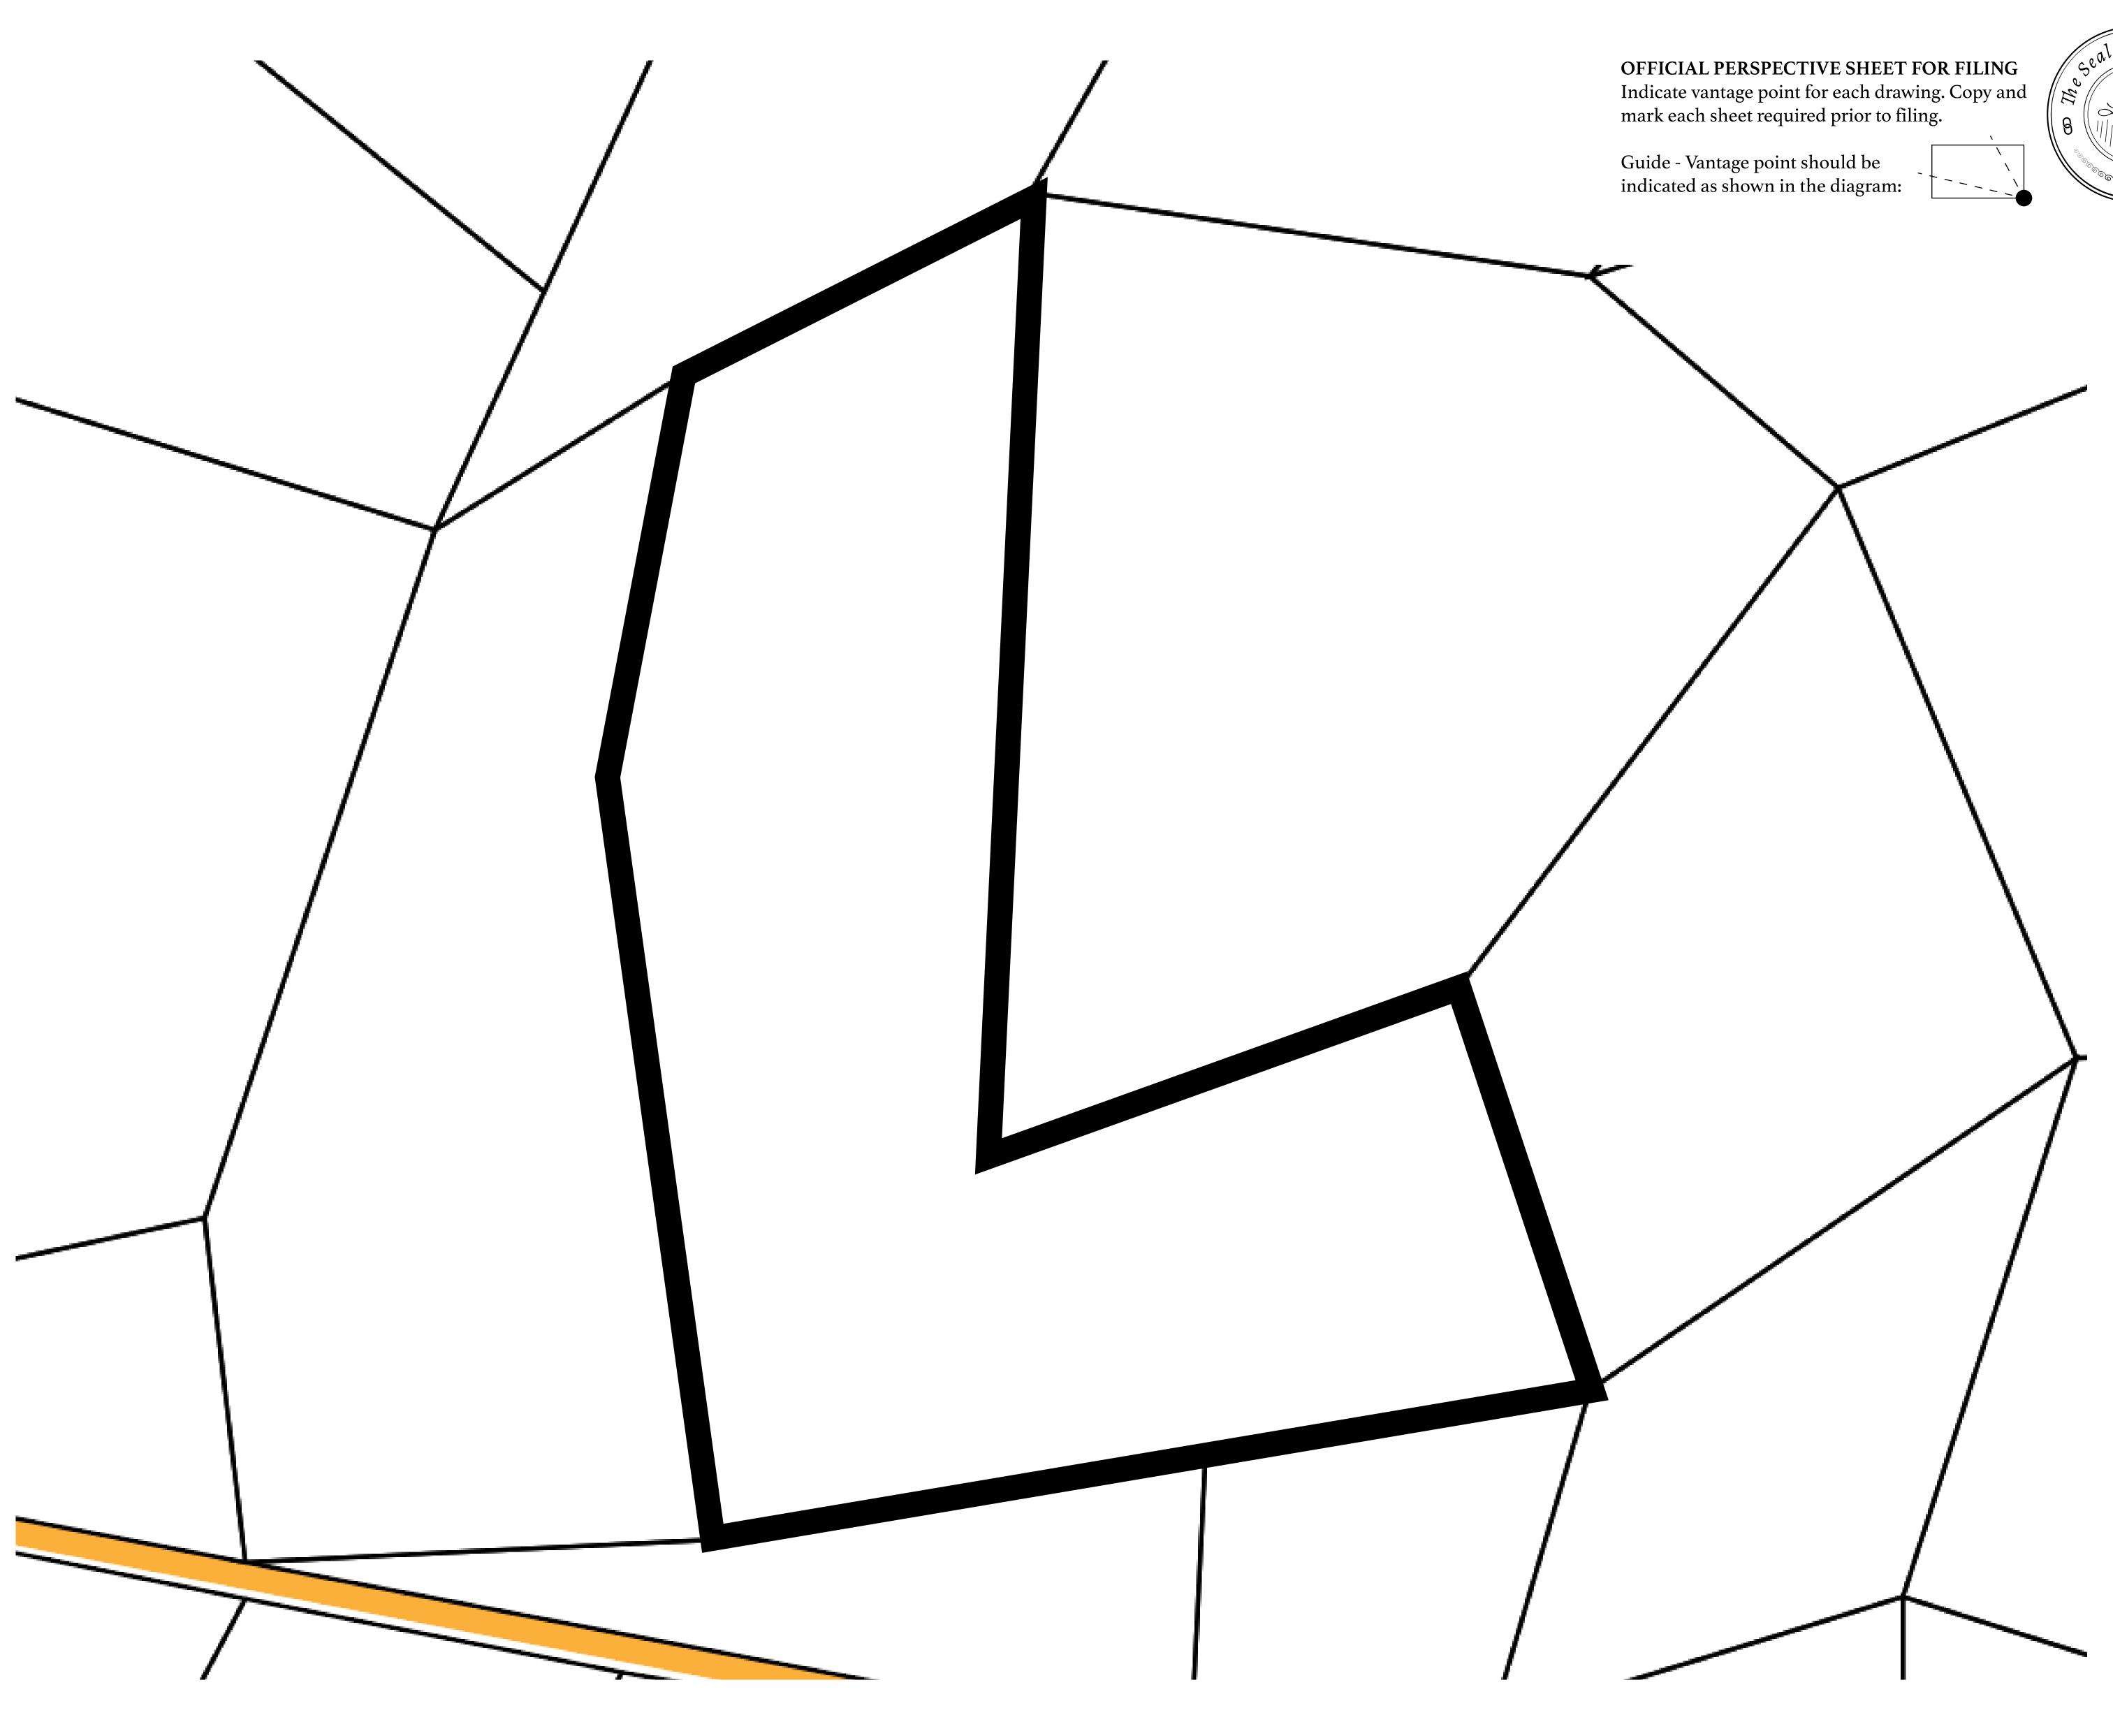

## GEOGRAPHY

COASTLINE BORDERS HIGHEST POINT LOWEST POINT PLOTS SCALE 193.03 KM (119.94 MILES) OCEAN, THE GREAT EMPIRE MT ELEUTHERIA +1392 M PUERTO DE LTT 0 M 1045 1:50000

73.54 KM