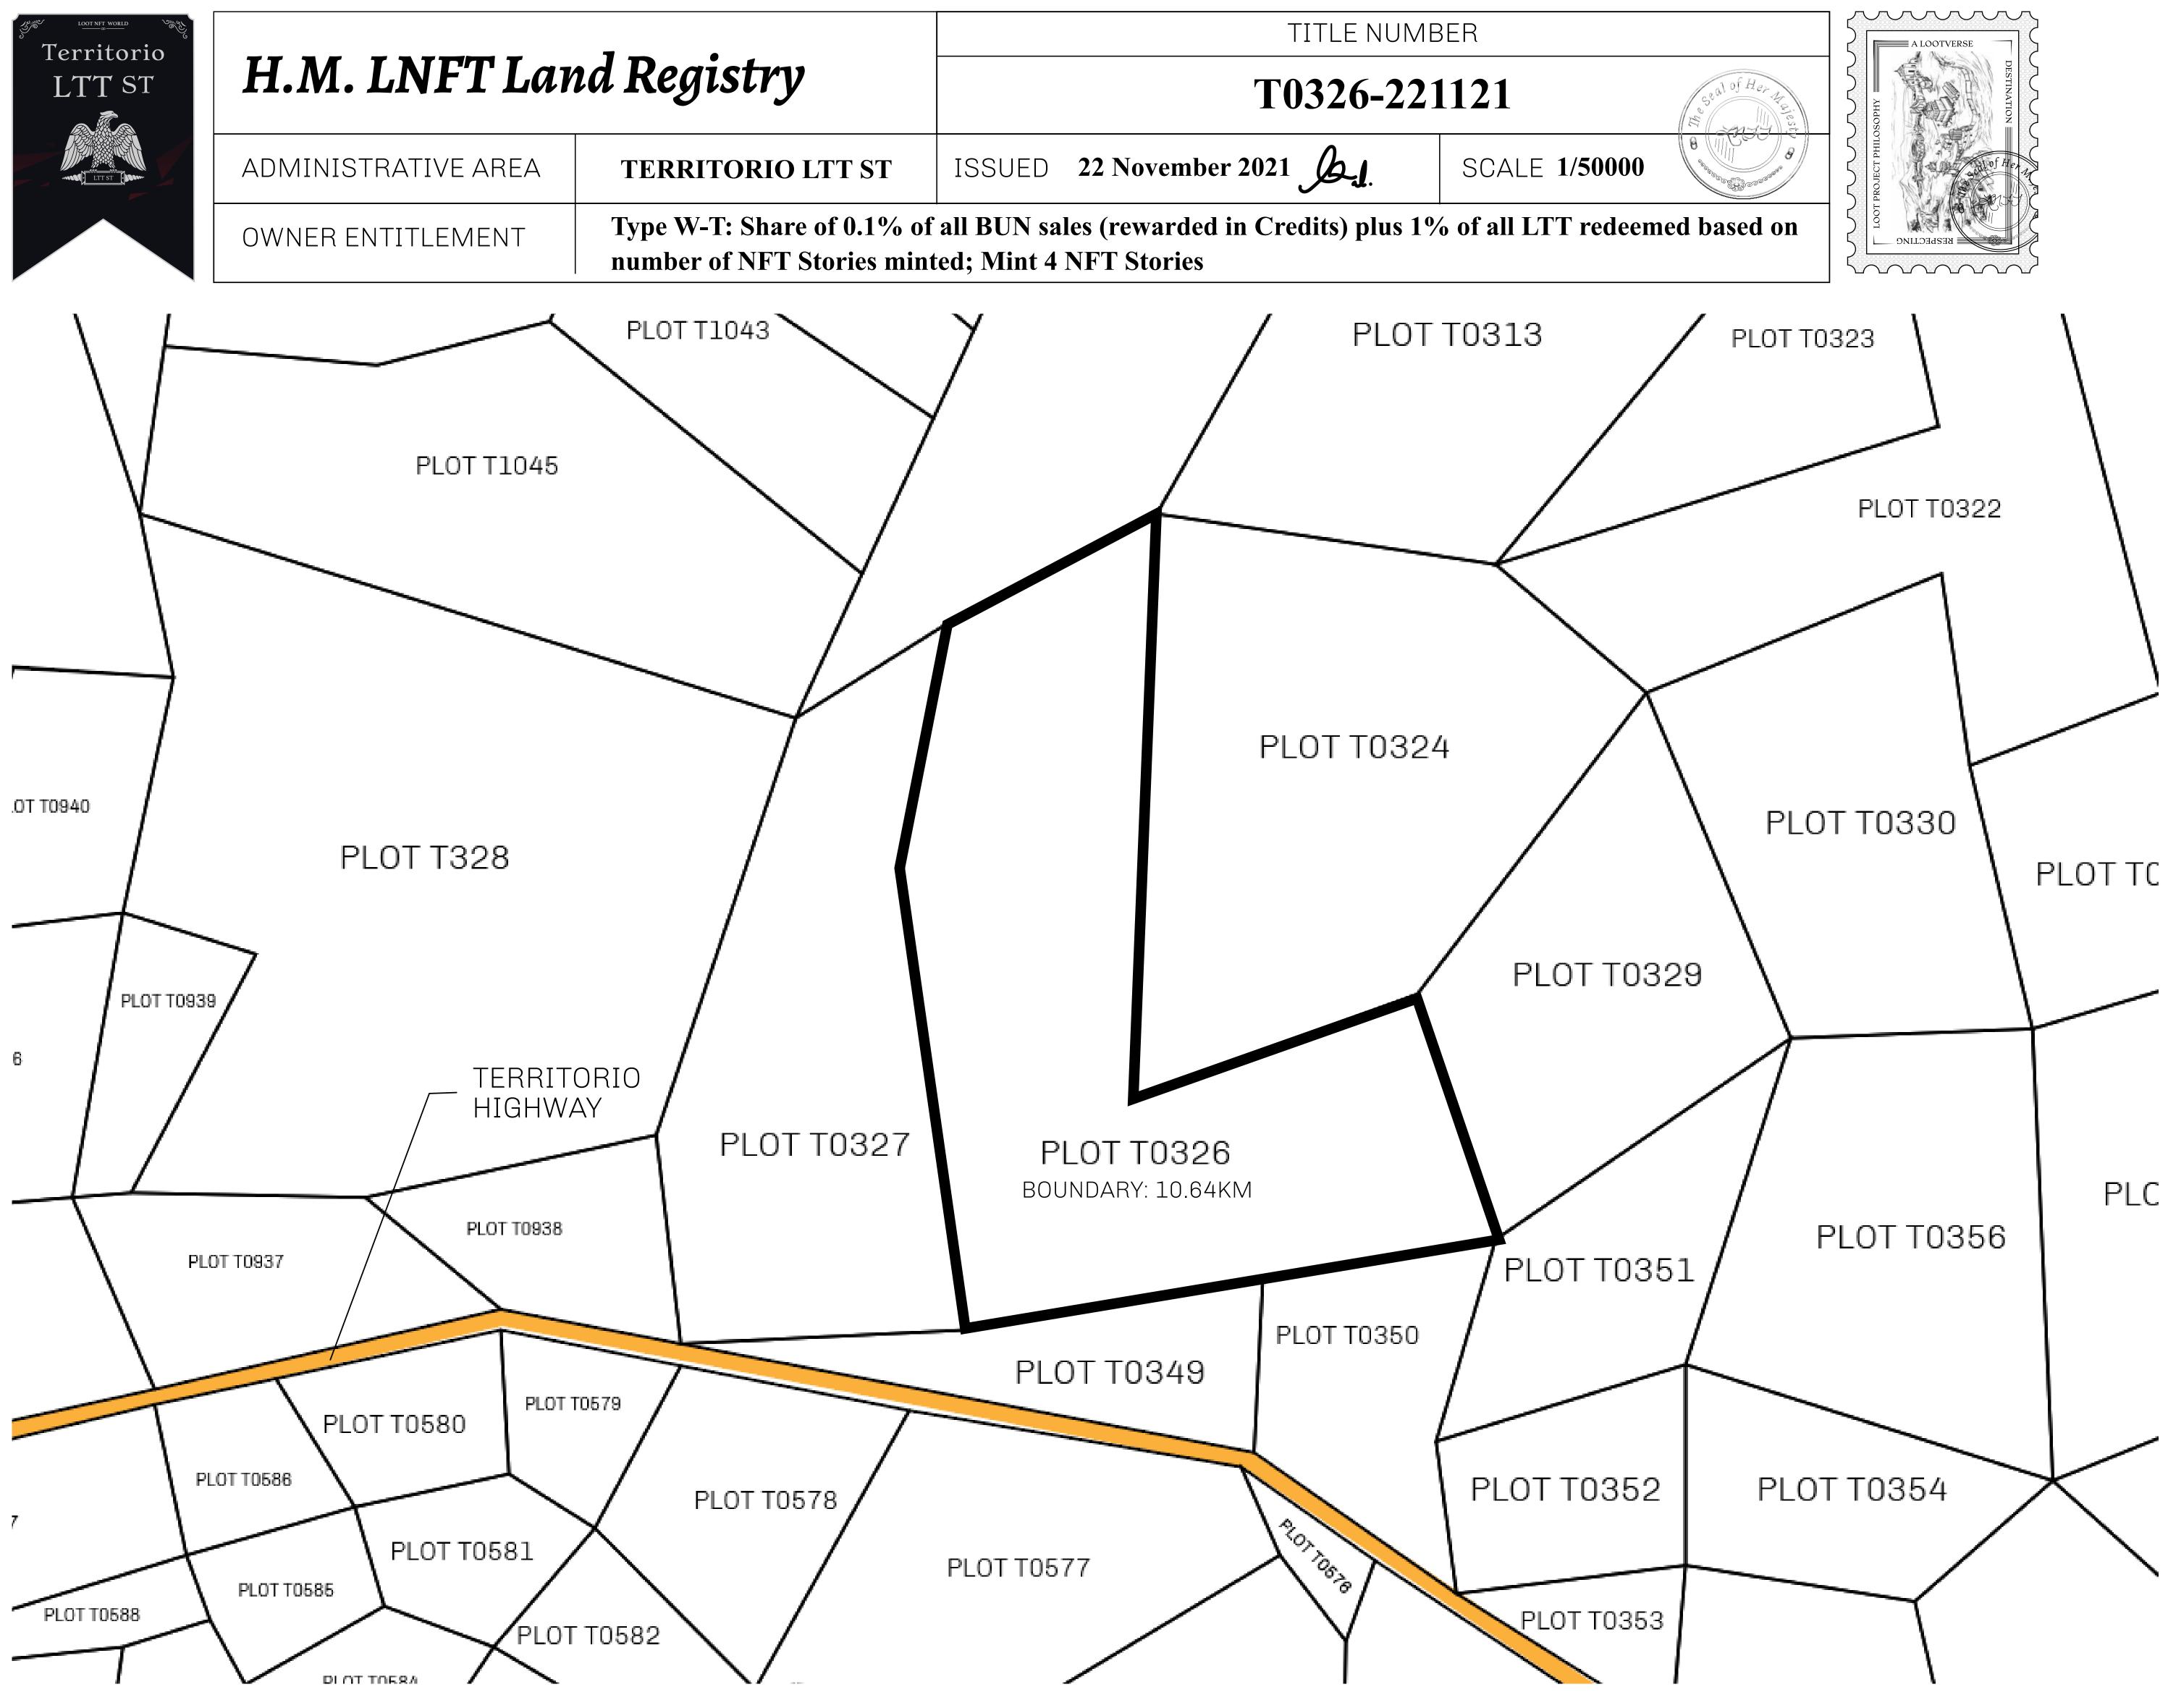

## GEOGRAPHY

COASTLINE BORDERS HIGHEST POINT LOWEST POINT PLOTS SCALE 193.03 KM (119.94 MILES) OCEAN, THE GREAT EMPIRE MT ELEUTHERIA +1392 M PUERTO DE LTT 0 M 1045 1:50000

73.54 KM