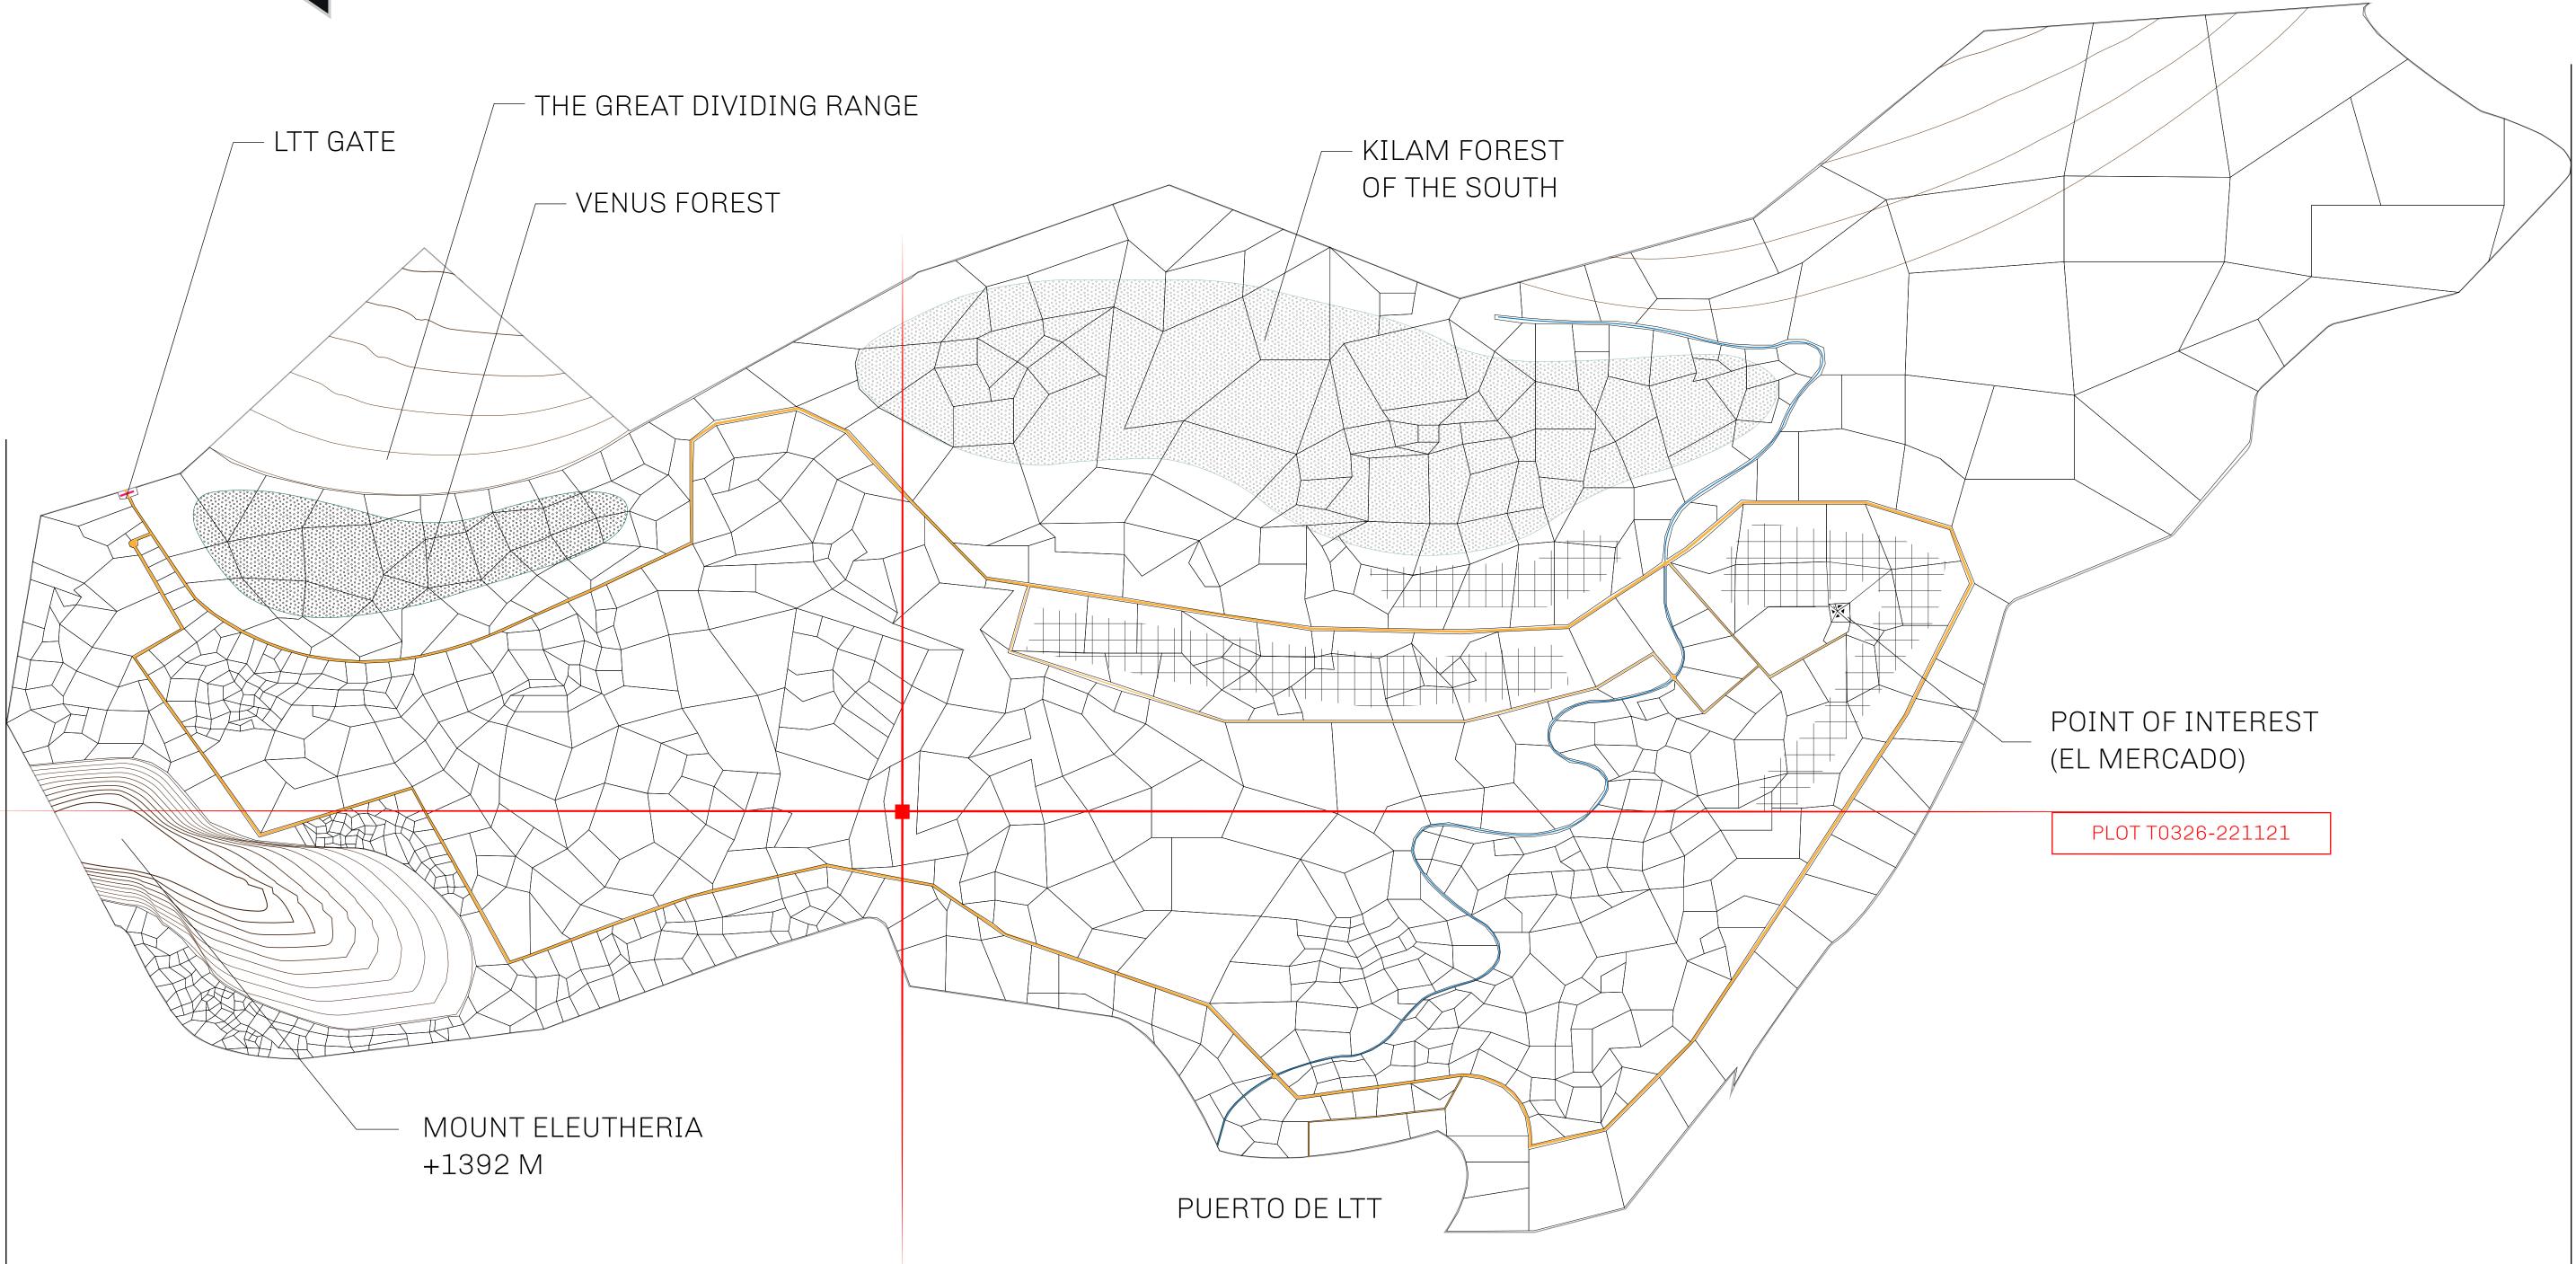

## THE SPANISH ARMADA

The most flamboyant of all of the states, this Spanish-speaking territory houses a clash of cultures. From the LTT trades in the El Mercado district to the solicitations for invites to the Great Empire, and even the traveling Caravans, it is a transient place; people are always on the move on the way to the Great Empire or a trek through the Dividing Range to the Royaume De Satoshi. Commerce uses derivations of LTT such as LTTE, LTTB, and LTTC.

## GEOGRAPHY

COASTLINE BORDERS HIGHEST POINT LOWEST POINT PLOTS SCALE 193.03 KM (119.94 MILES) OCEAN, THE GREAT EMPIRE MT ELEUTHERIA +1392 M PUERTO DE LTT 0 M 1045 1:50000

73.54 KM