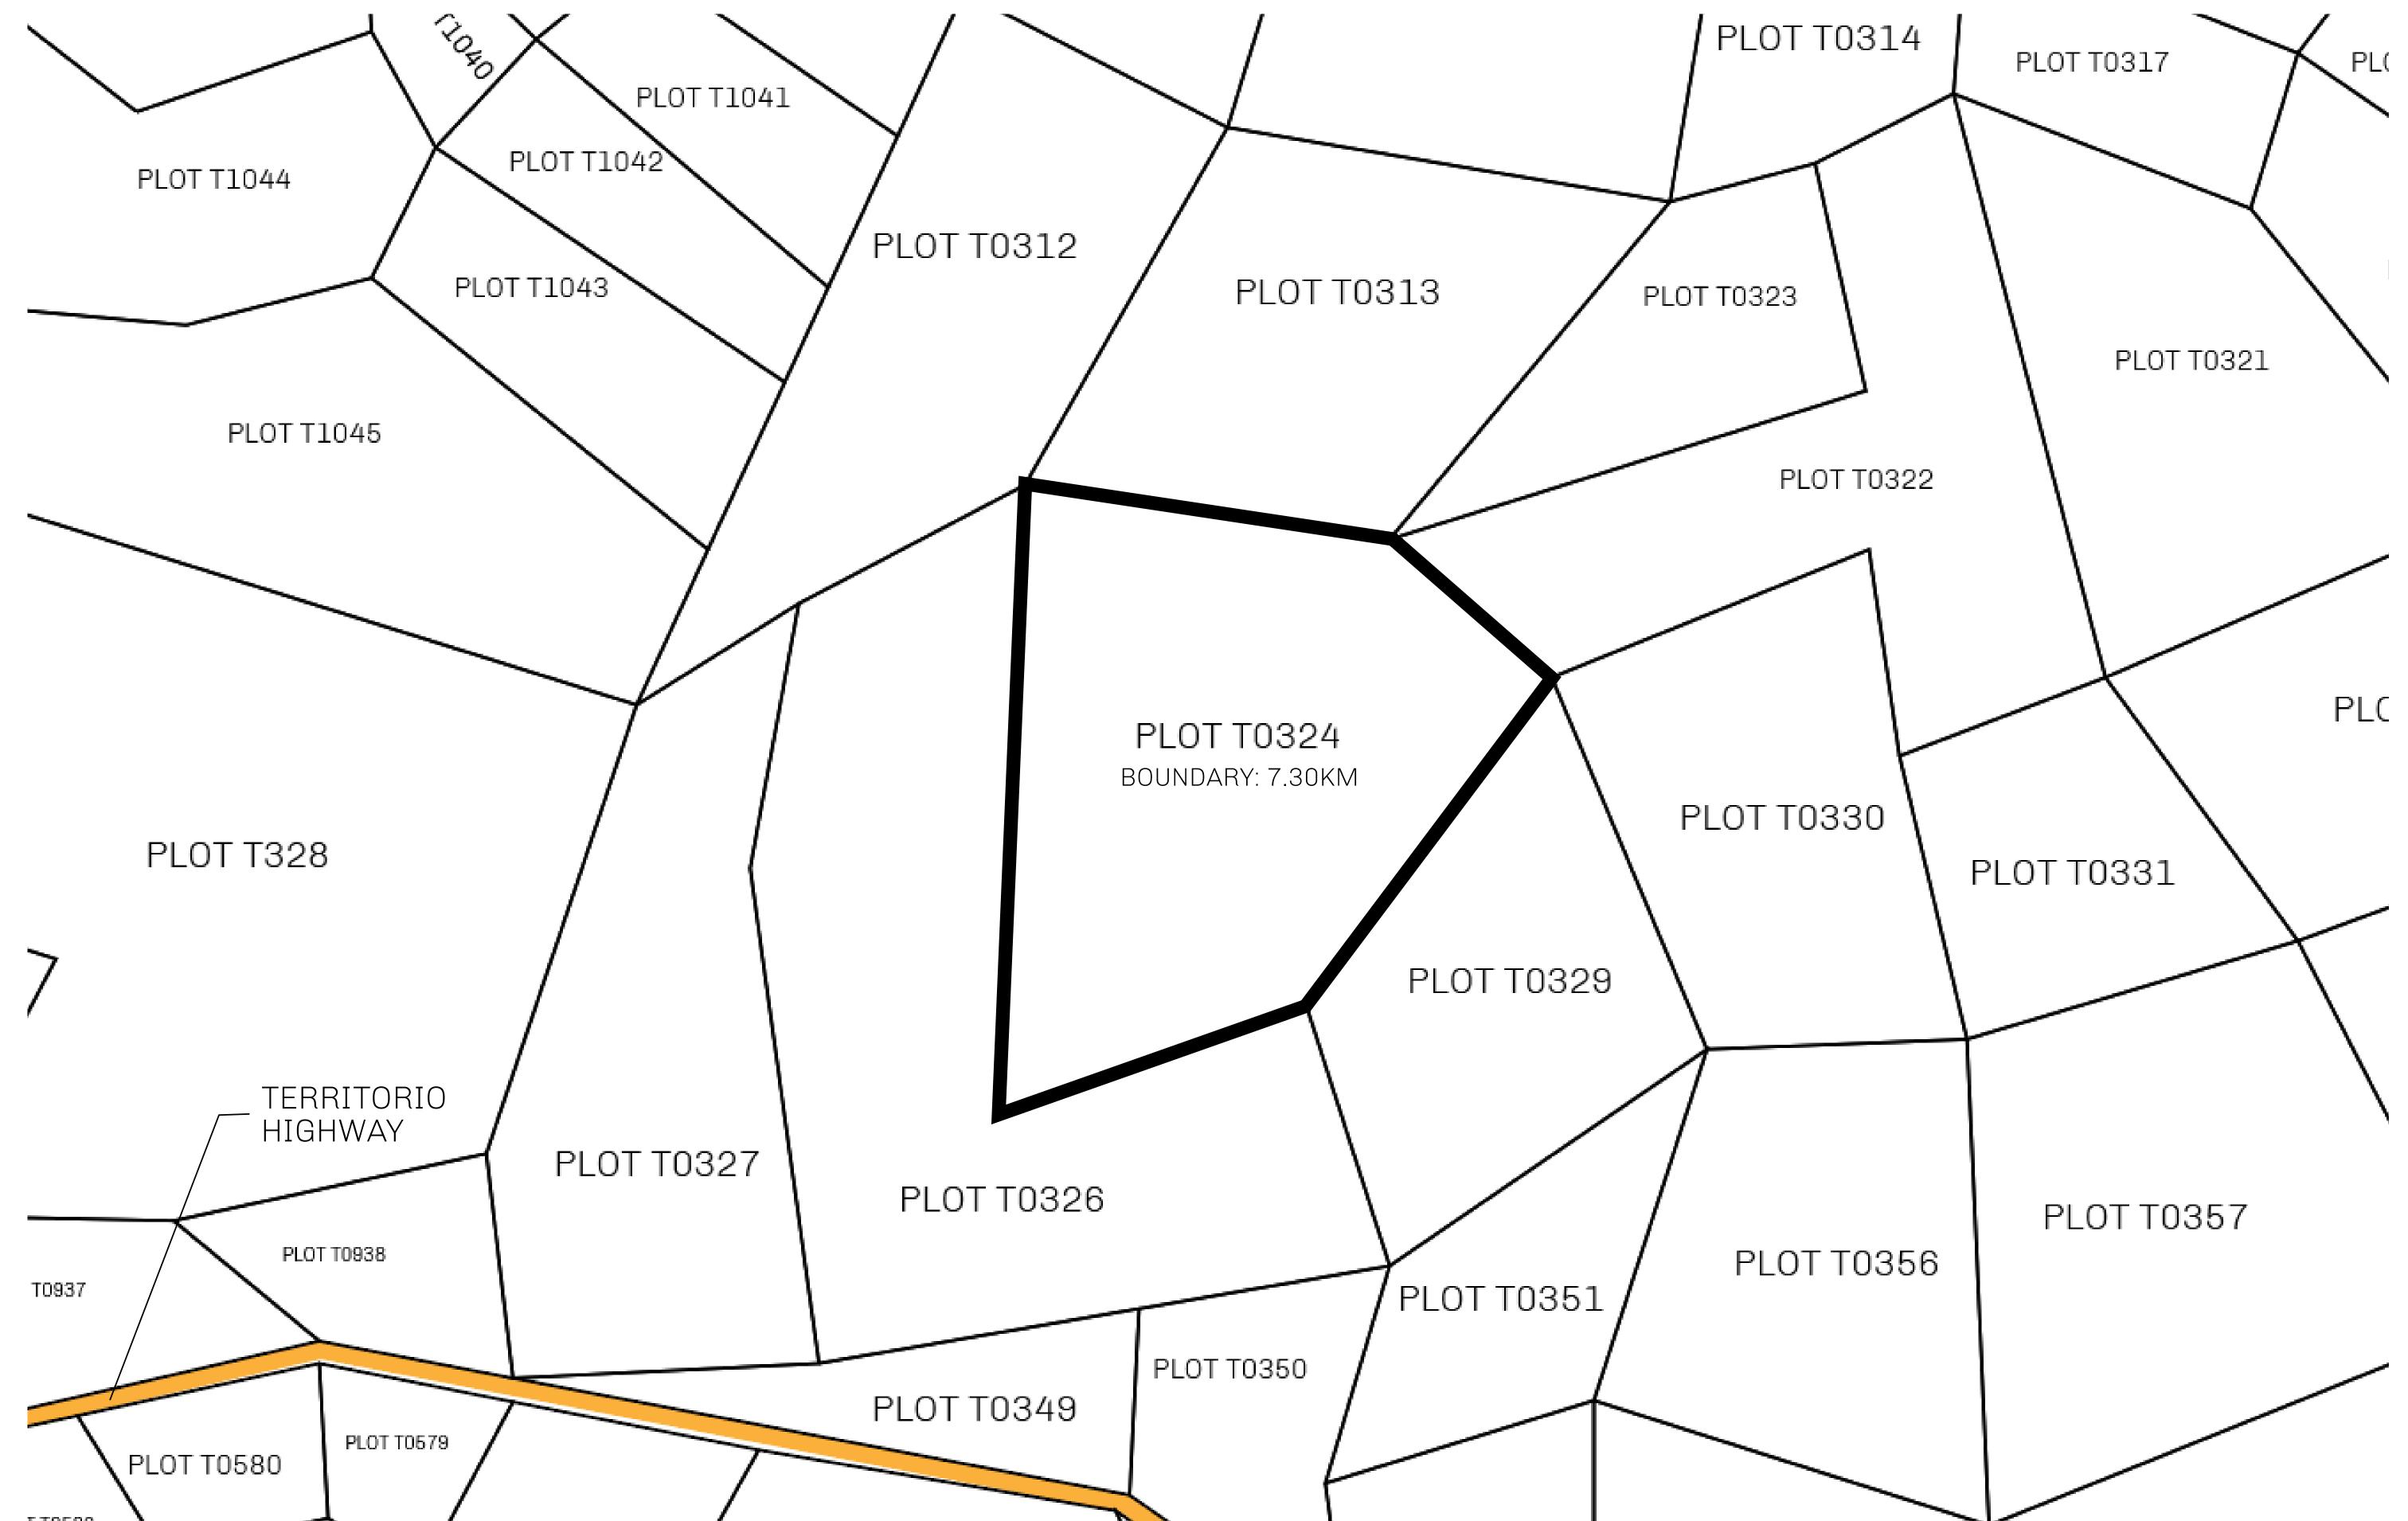

## H.M. LNFT Land Registry

T0324-221121

TITLE NUMBER

ADMINISTRATIVE AREA

TERRITORIO LTT ST

ISSUED 22 November 2021

SCALE **1/50000** 

OWNER ENTITLEMENT