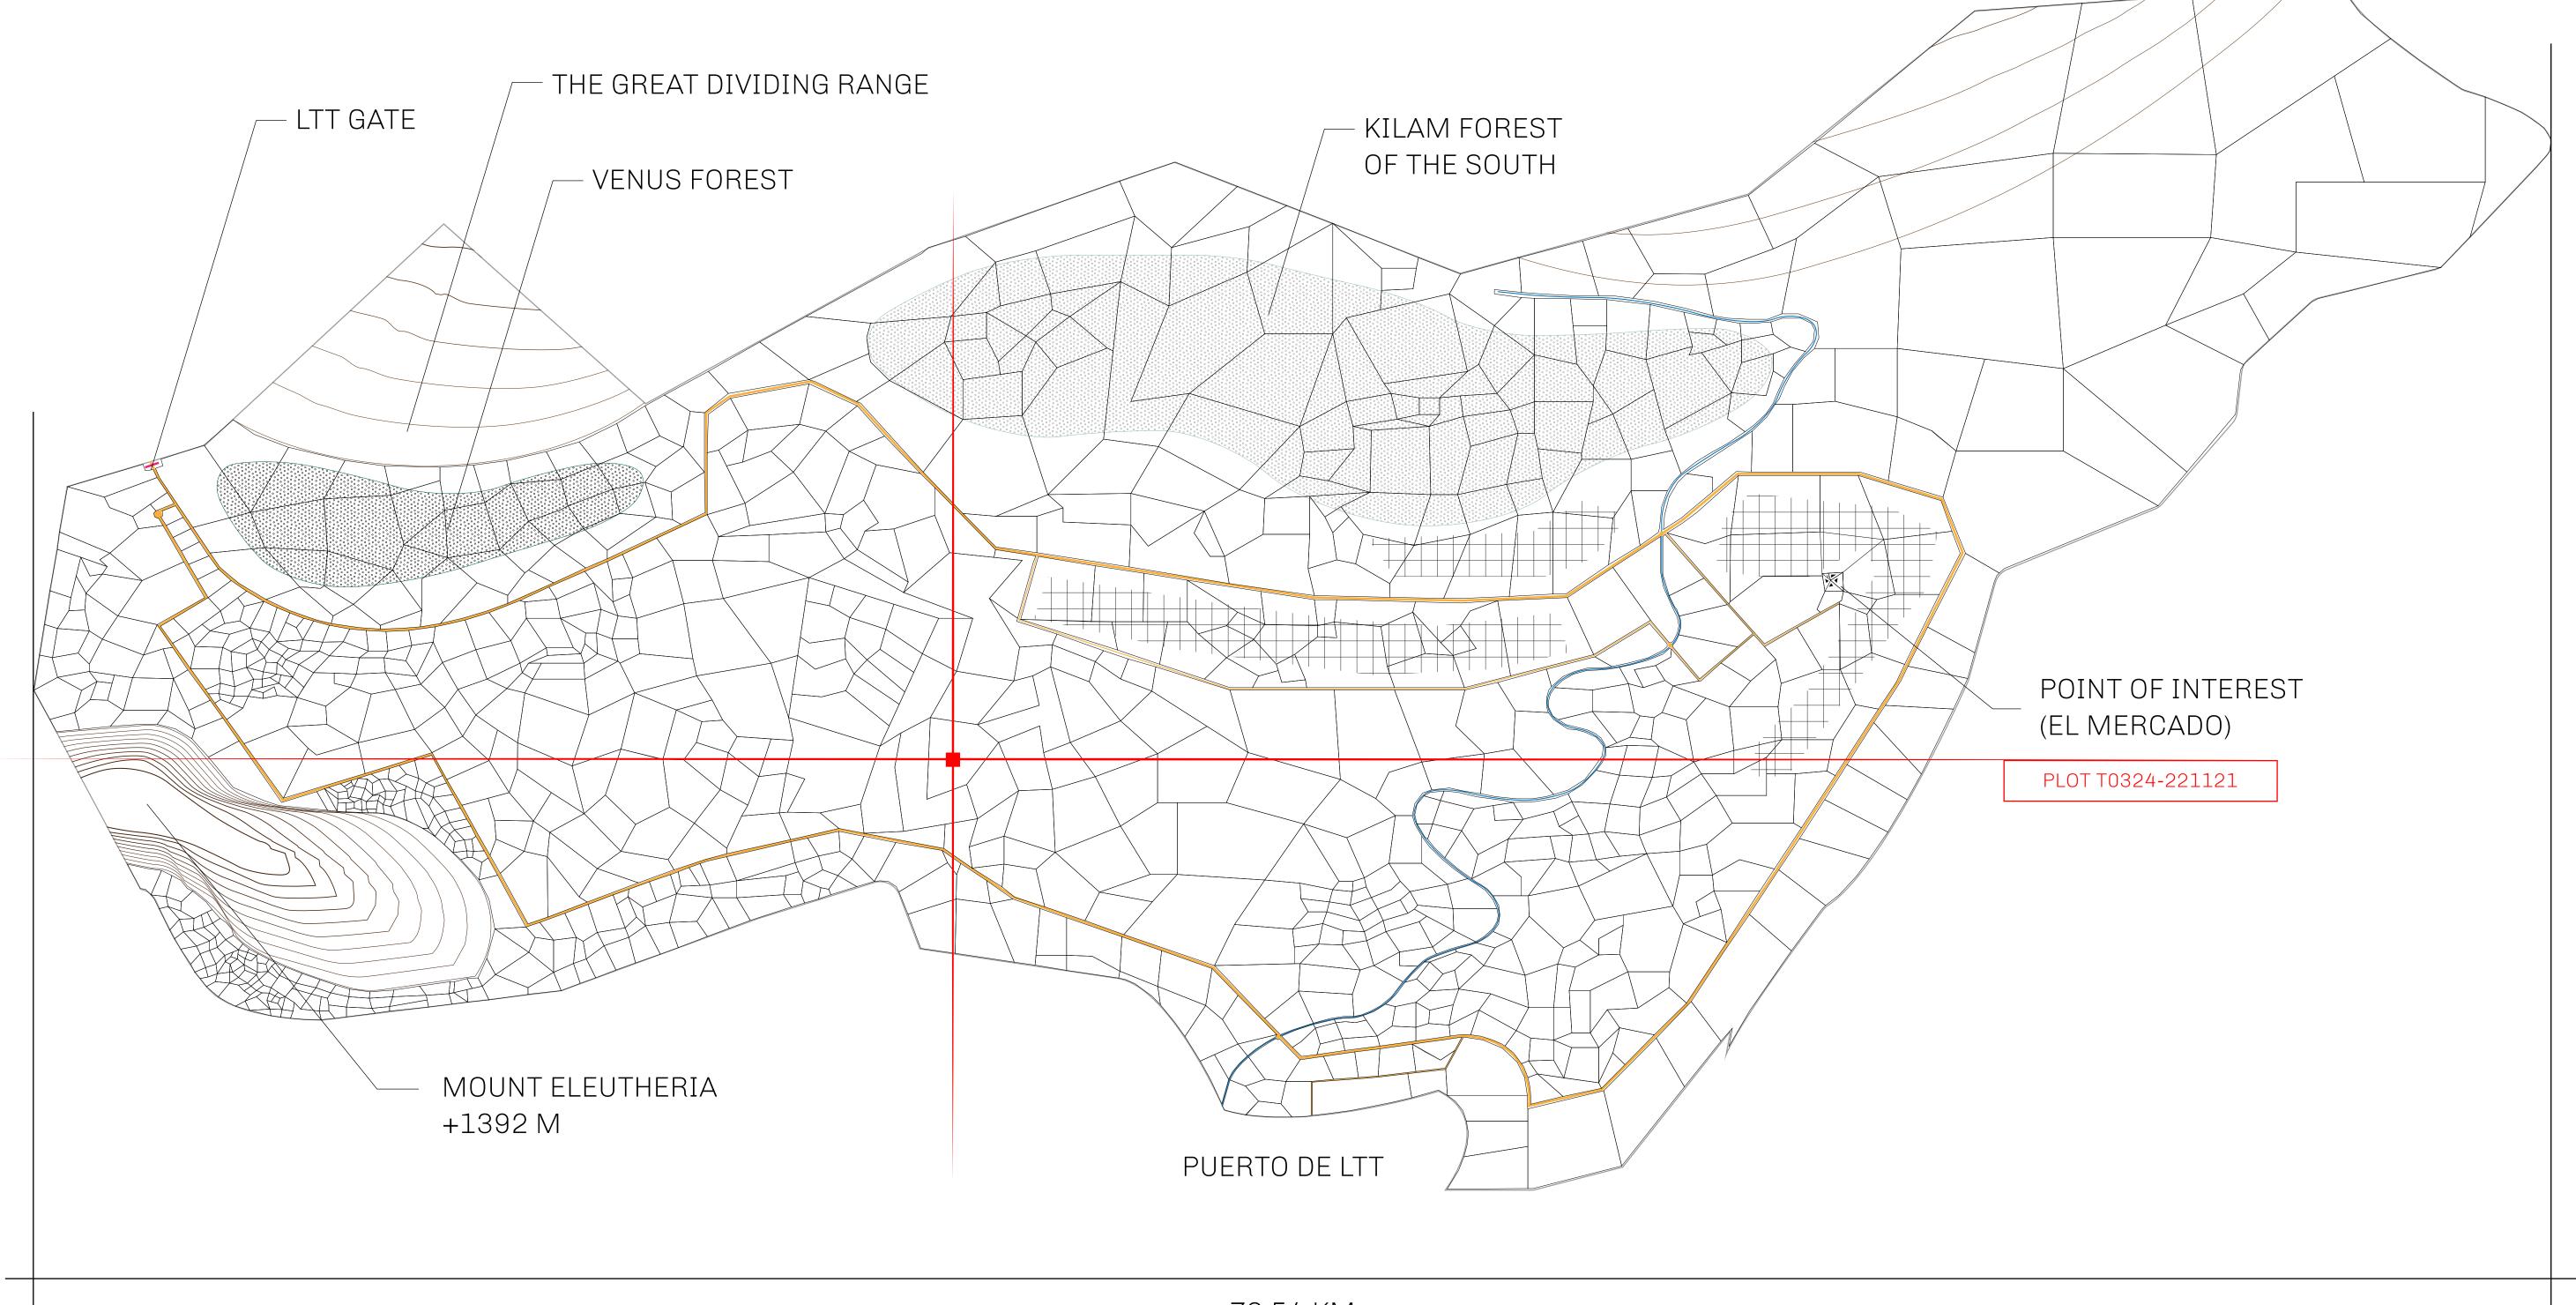

## THE SPANISH ARMADA

The most flamboyant of all of the states, this Spanish-speaking territory houses a clash of cultures. From the LTT trades in the El Mercado district to the solicitations for invites to the Great Empire, and even the traveling Caravans, it is a transient place; people are always on the move on the way to the Great Empire or a trek through the Dividing Range to the Royaume De Satoshi. Commerce uses derivations of LTT such as LTTE, LTTB, and LTTC.

## GEOGRAPHY

COASTLINE
BORDERS
HIGHEST POINT
LOWEST POINT
PLOTS
SCALE

193.03 KM (119.94 MILES)
OCEAN, THE GREAT EMPIRE
MT ELEUTHERIA +1392 M
PUERTO DE LTT 0 M
1045

1:50000

## H.M. LNFT Land Registry

T0324-221121

TITLE NUMBER

ADMINISTRATIVE AREA

TERRITORIO LTT ST

ISSUED 22 November 2021

SCALE **1/50000** 

OWNER ENTITLEMENT