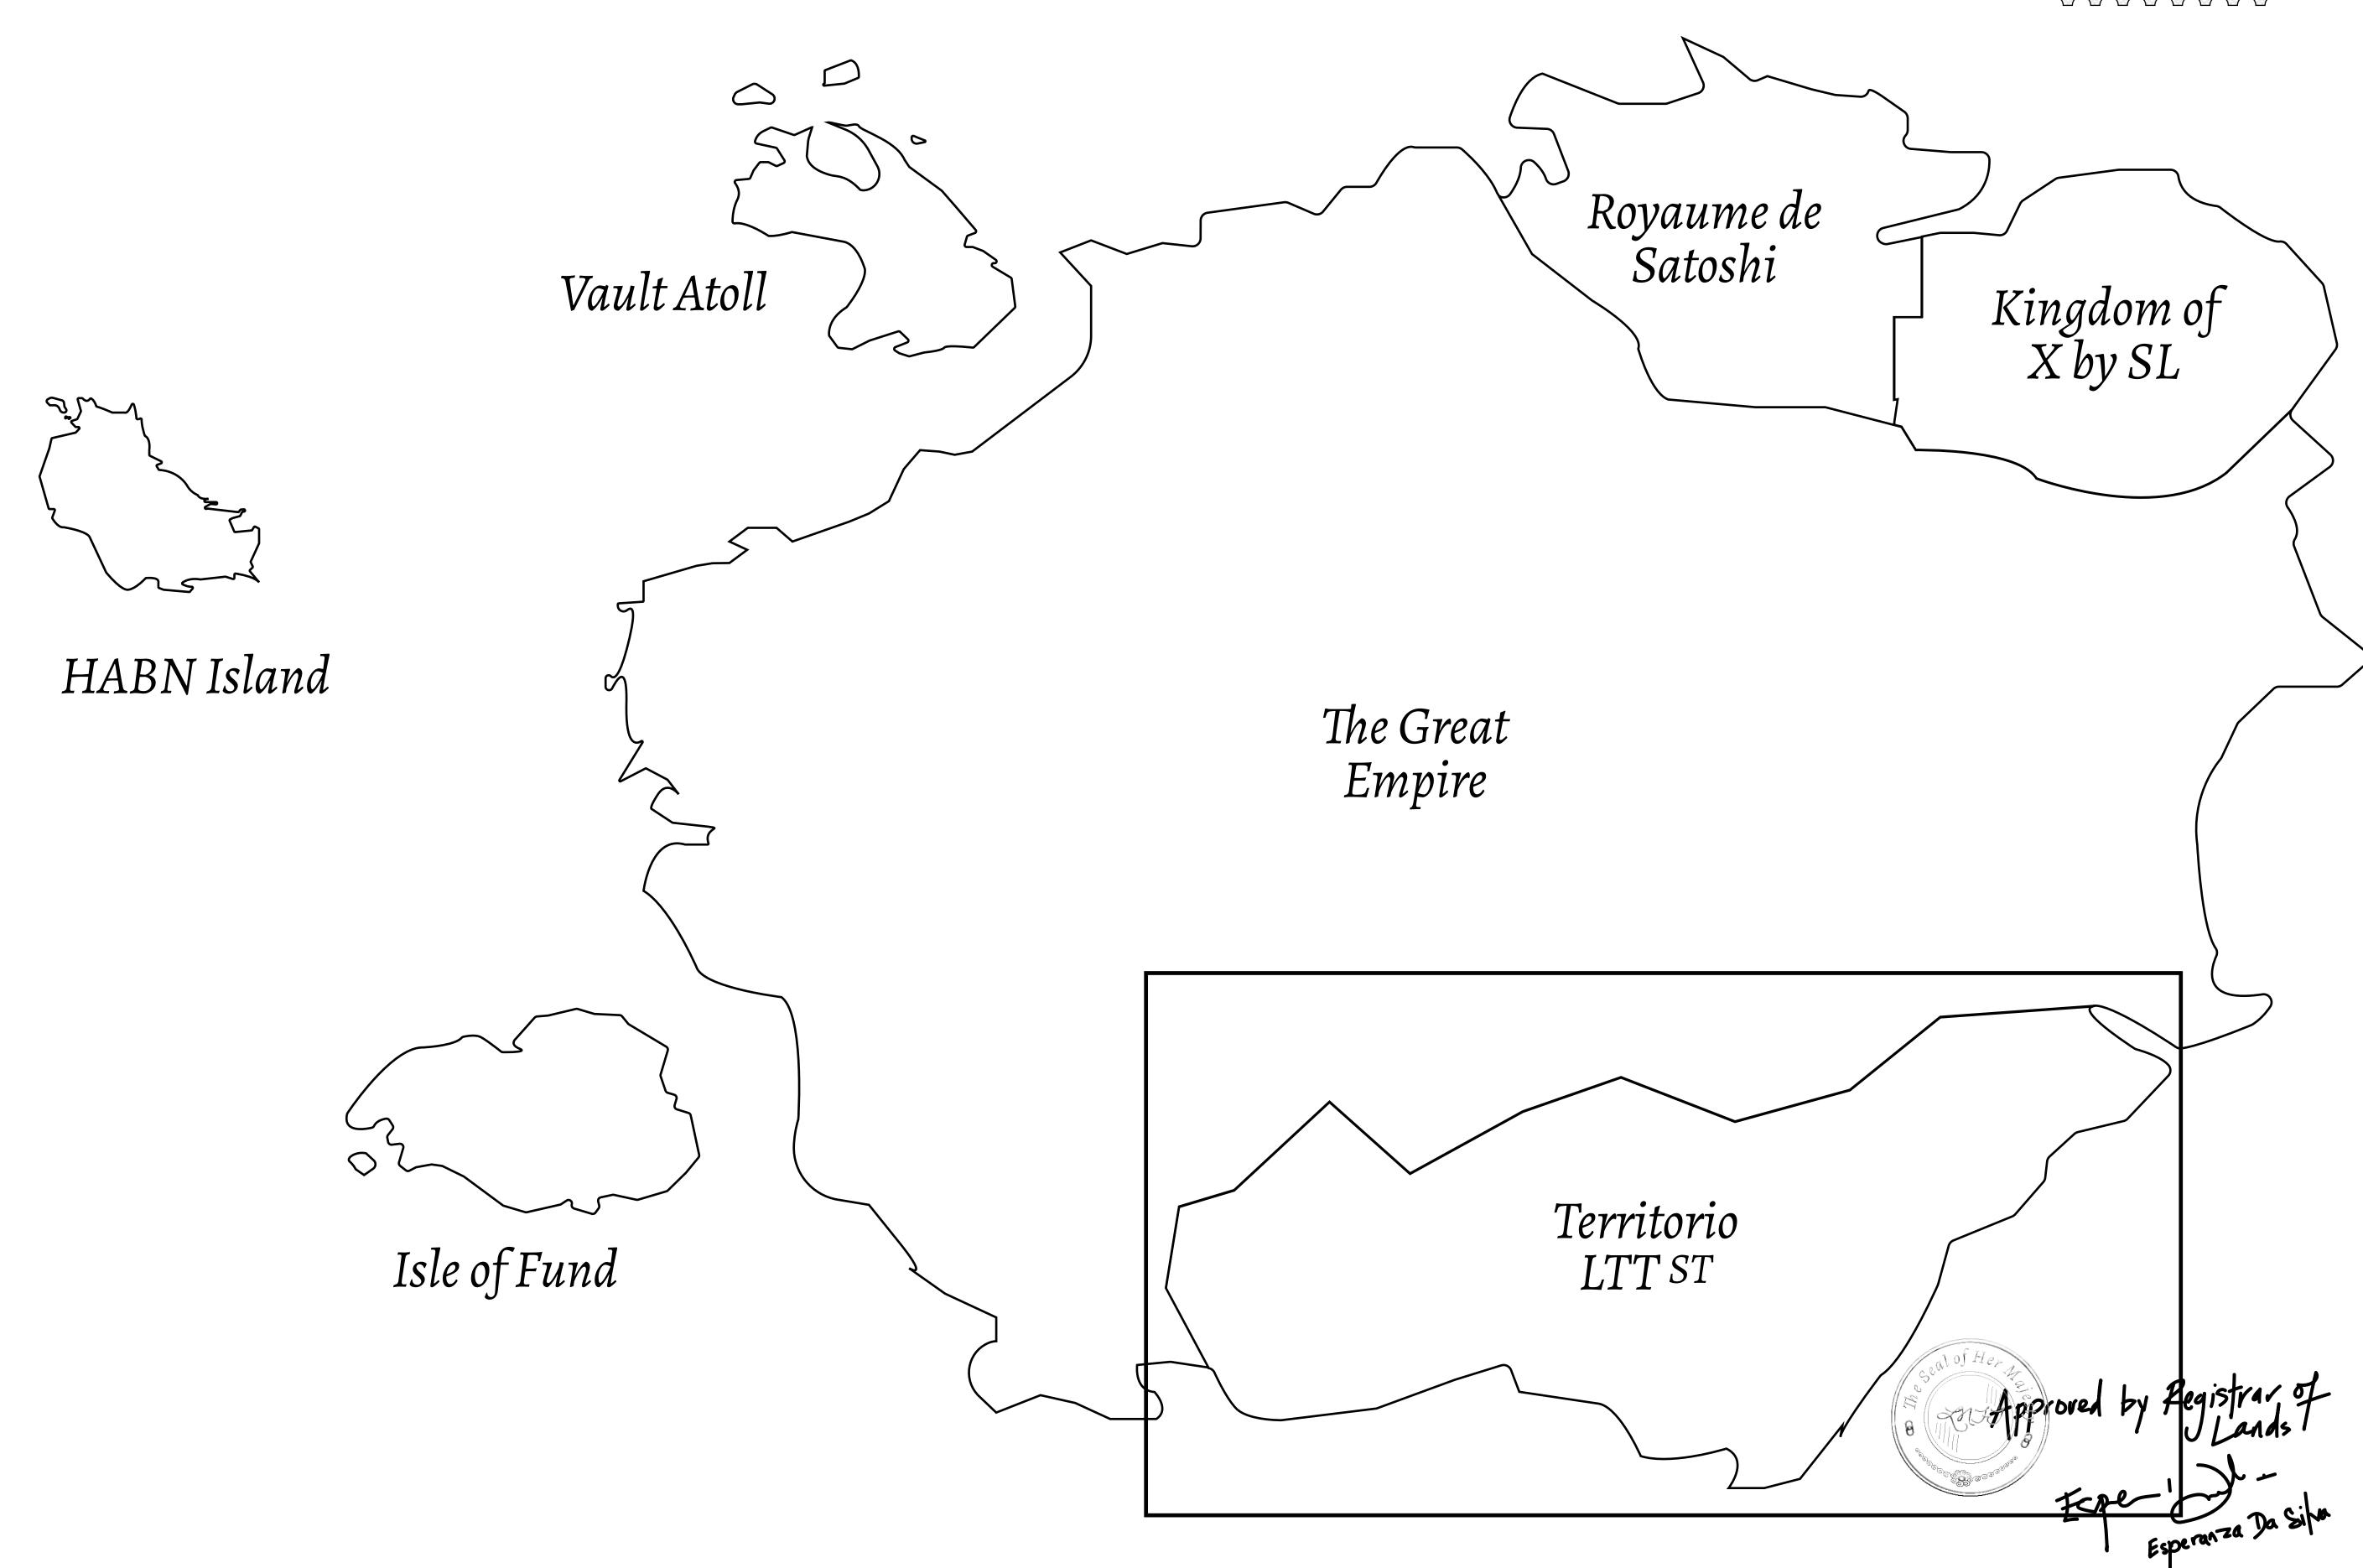

## THE SPANISH ARMADA

The most flamboyant of all of the states, this Spanish-speaking territory houses a clash of cultures. From the LTT trades in the El Mercado district to the solicitations for invites to the Great Empire, and even the traveling Caravans, it is a transient place; people are always on the move on the way to the Great Empire or a trek through the Dividing Range to the Royaume De Satoshi. Commerce uses derivations of LTT such as LTTE, LTTB, and LTTC.

## GEOGRAPHY

COASTLINE
BORDERS
HIGHEST POINT
LOWEST POINT
PLOTS
SCALE

193.03 KM (119.94 MILES)
OCEAN, THE GREAT EMPIRE
MT ELEUTHERIA +1392 M
PUERTO DE LTT 0 M
1045

1:50000

## H.M. LNFT Land Registry

T0324-221121

TITLE NUMBER

ADMINISTRATIVE AREA

TERRITORIO LTT ST

ISSUED 22 November 2021

SCALE **1/50000** 

OWNER ENTITLEMENT