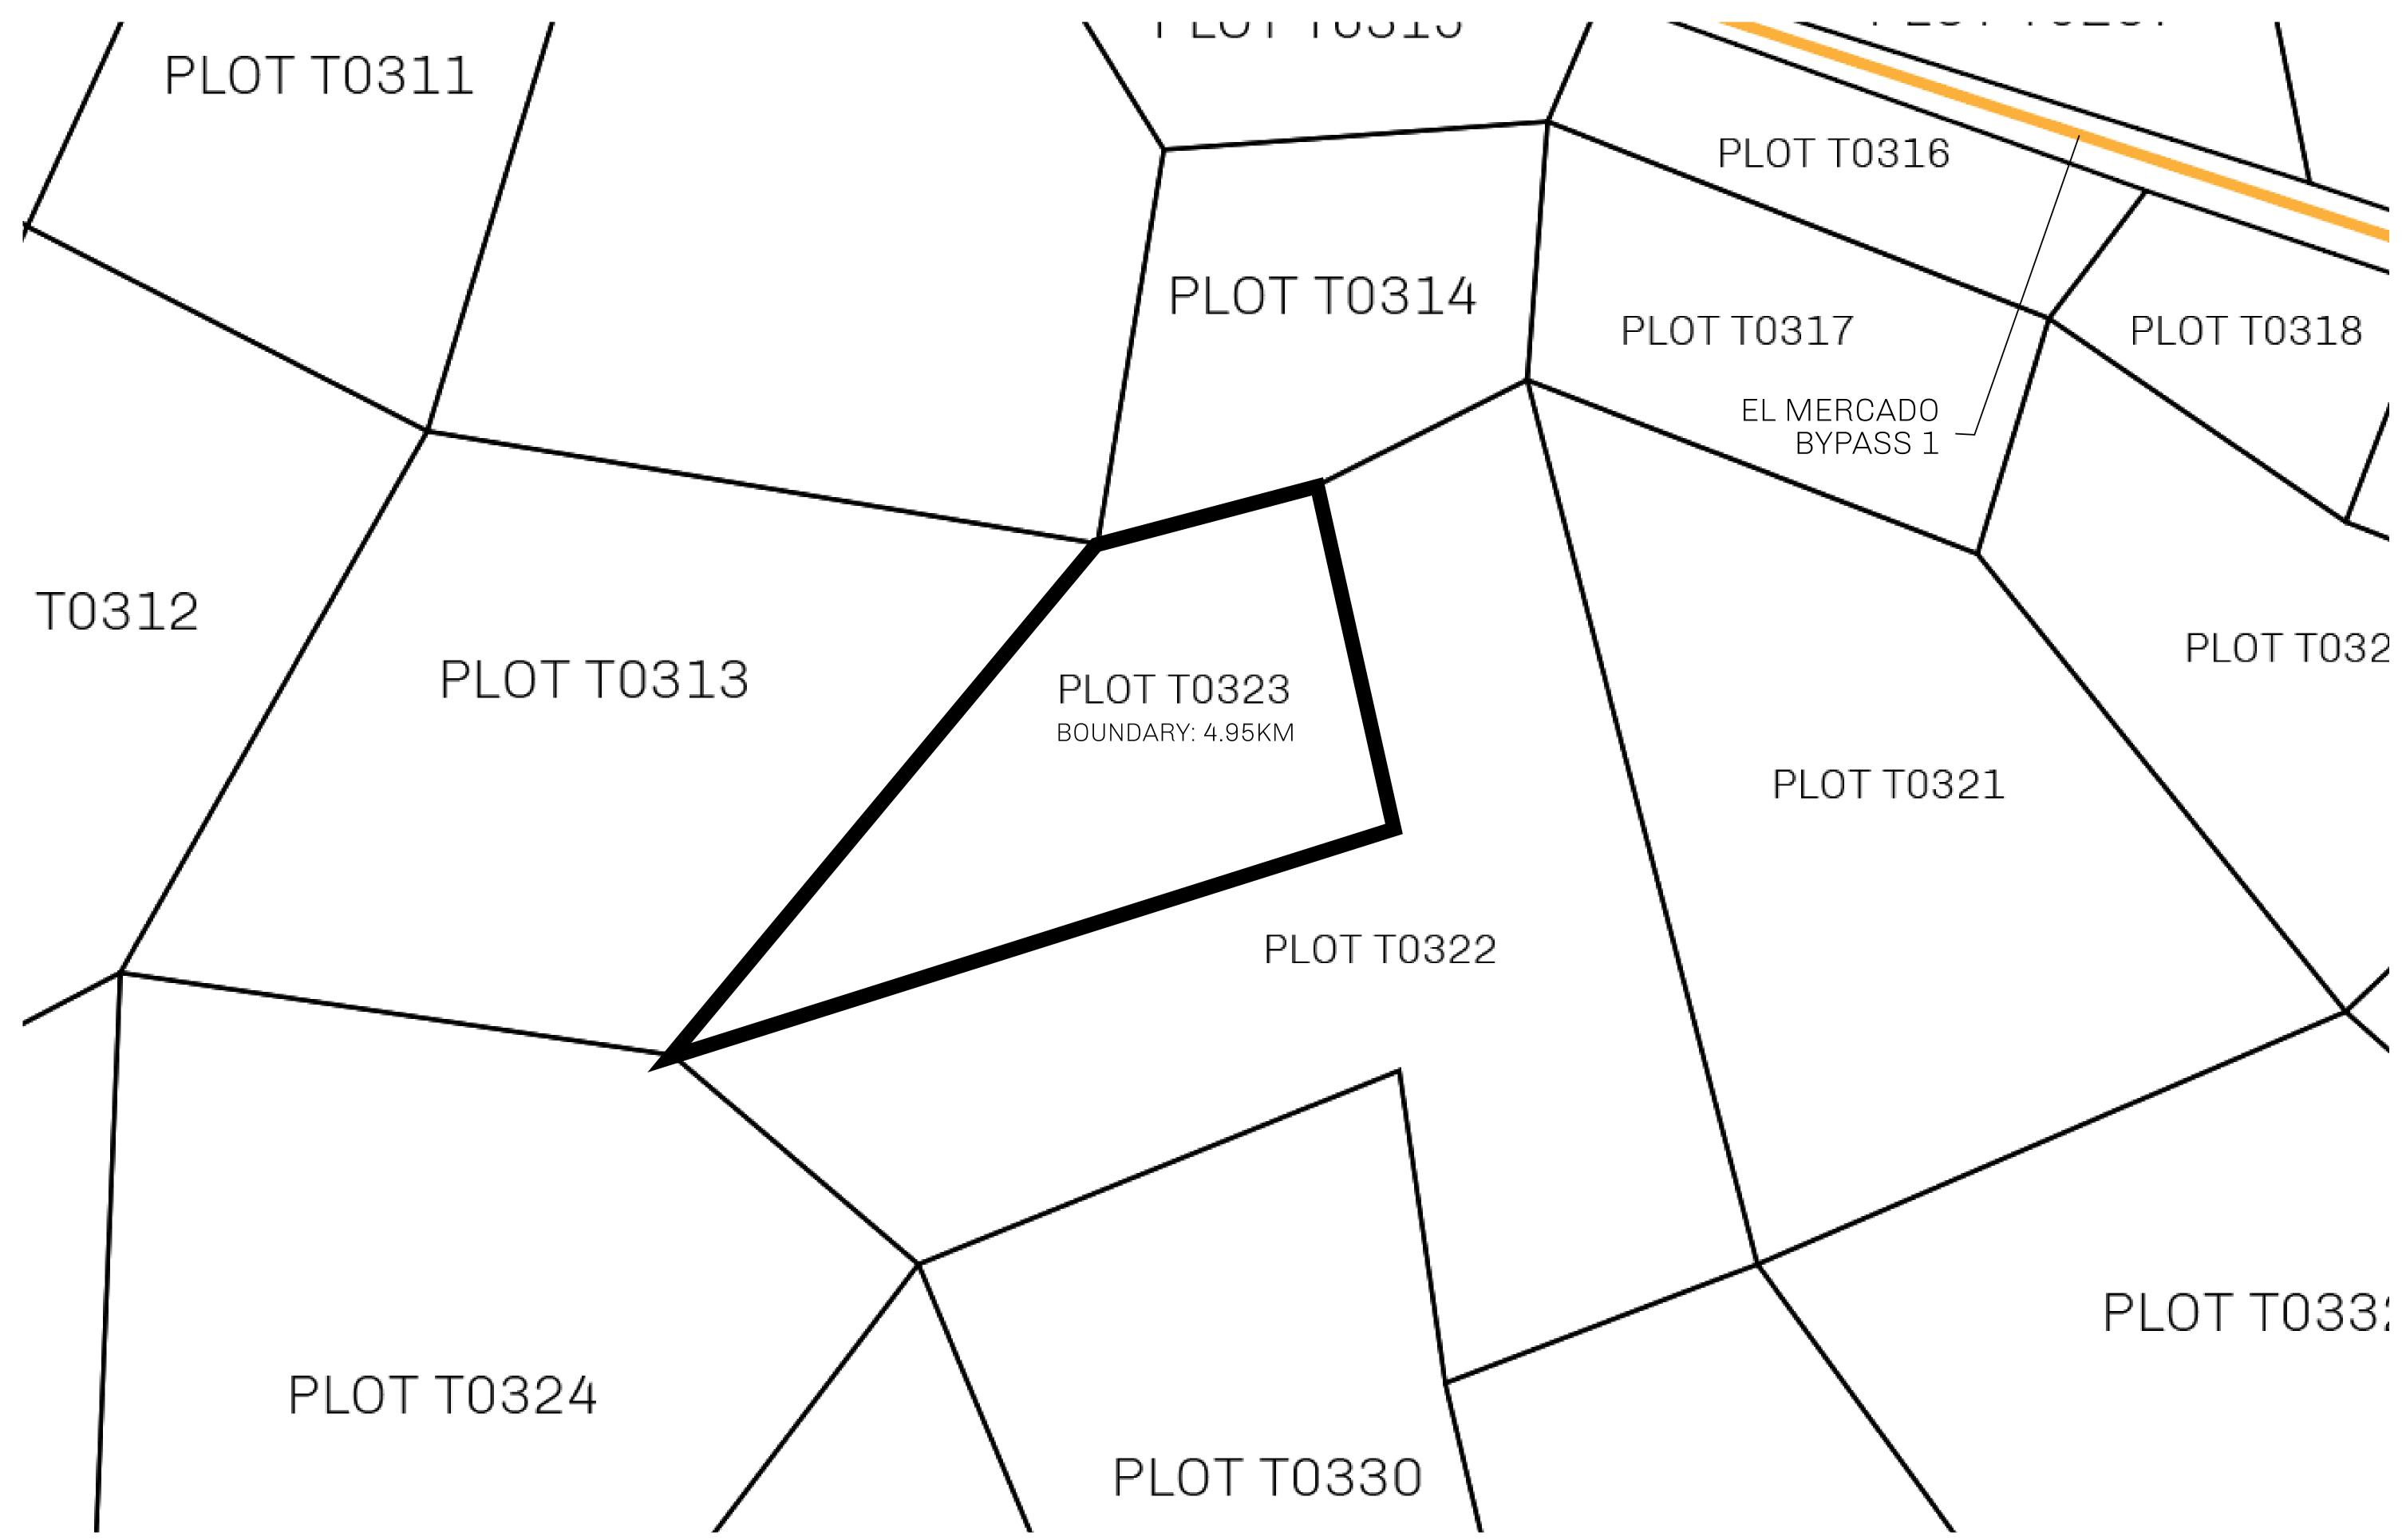

## H.M. LNFT Land Registry

T0323-221121

TITLE NUMBER

TERRITORIO LTT ST

ISSUED 22 November 2021

ADMINISTRATIVE AREA

Type W-T: Share of 0.1% of all BUN sales (rewarded in Credits) plus 1% of all LTT redeemed based on