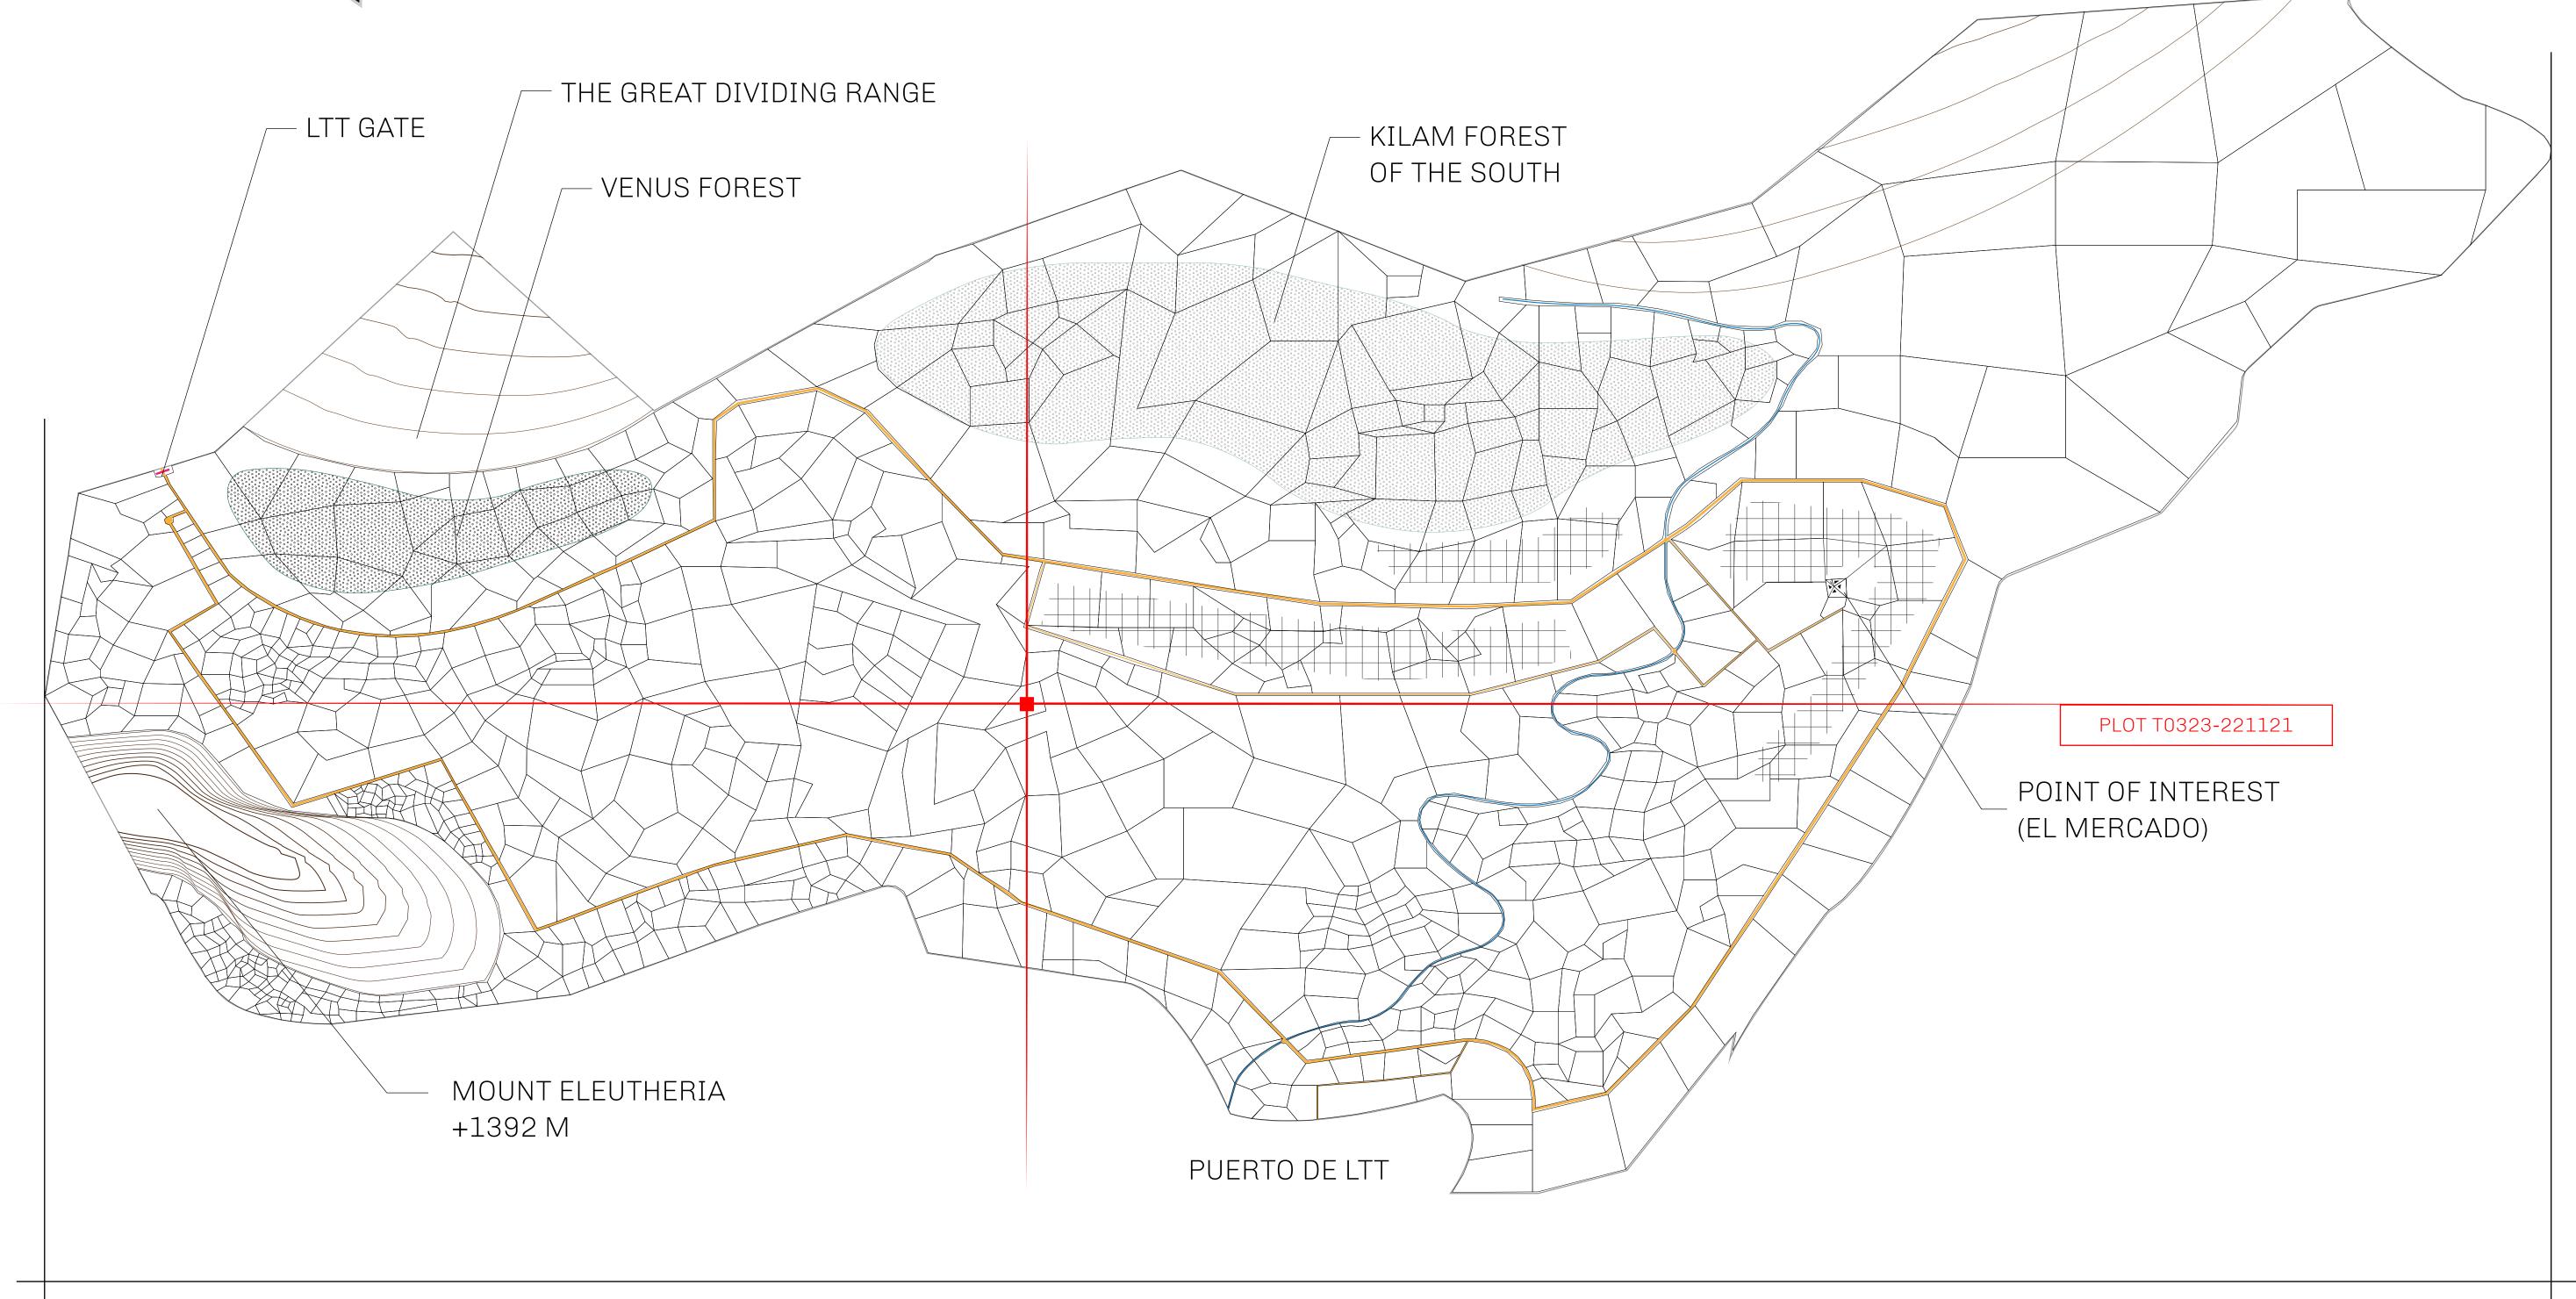

## THE SPANISH ARMADA

The most flamboyant of all of the states, this Spanish-speaking territory houses a clash of cultures. From the LTT trades in the El Mercado district to the solicitations for invites to the Great Empire, and even the traveling Caravans, it is a transient place; people are always on the move on the way to the Great Empire or a trek through the Dividing Range to the Royaume De Satoshi. Commerce uses derivations of LTT such as LTTE, LTTB, and LTTC.

## GEOGRAPHY

COASTLINE
BORDERS
HIGHEST POINT
LOWEST POINT
PLOTS
SCALE

193.03 KM (119.94 MILES)
OCEAN, THE GREAT EMPIRE
MT ELEUTHERIA +1392 M
PUERTO DE LTT 0 M

1045

1:50000

## H.M. LNFT Land Registry

T0323-221121

TITLE NUMBER

TERRITORIO LTT ST

ISSUED 22 November 2021

ADMINISTRATIVE AREA

Type W-T: Share of 0.1% of all BUN sales (rewarded in Credits) plus 1% of all LTT redeemed based on