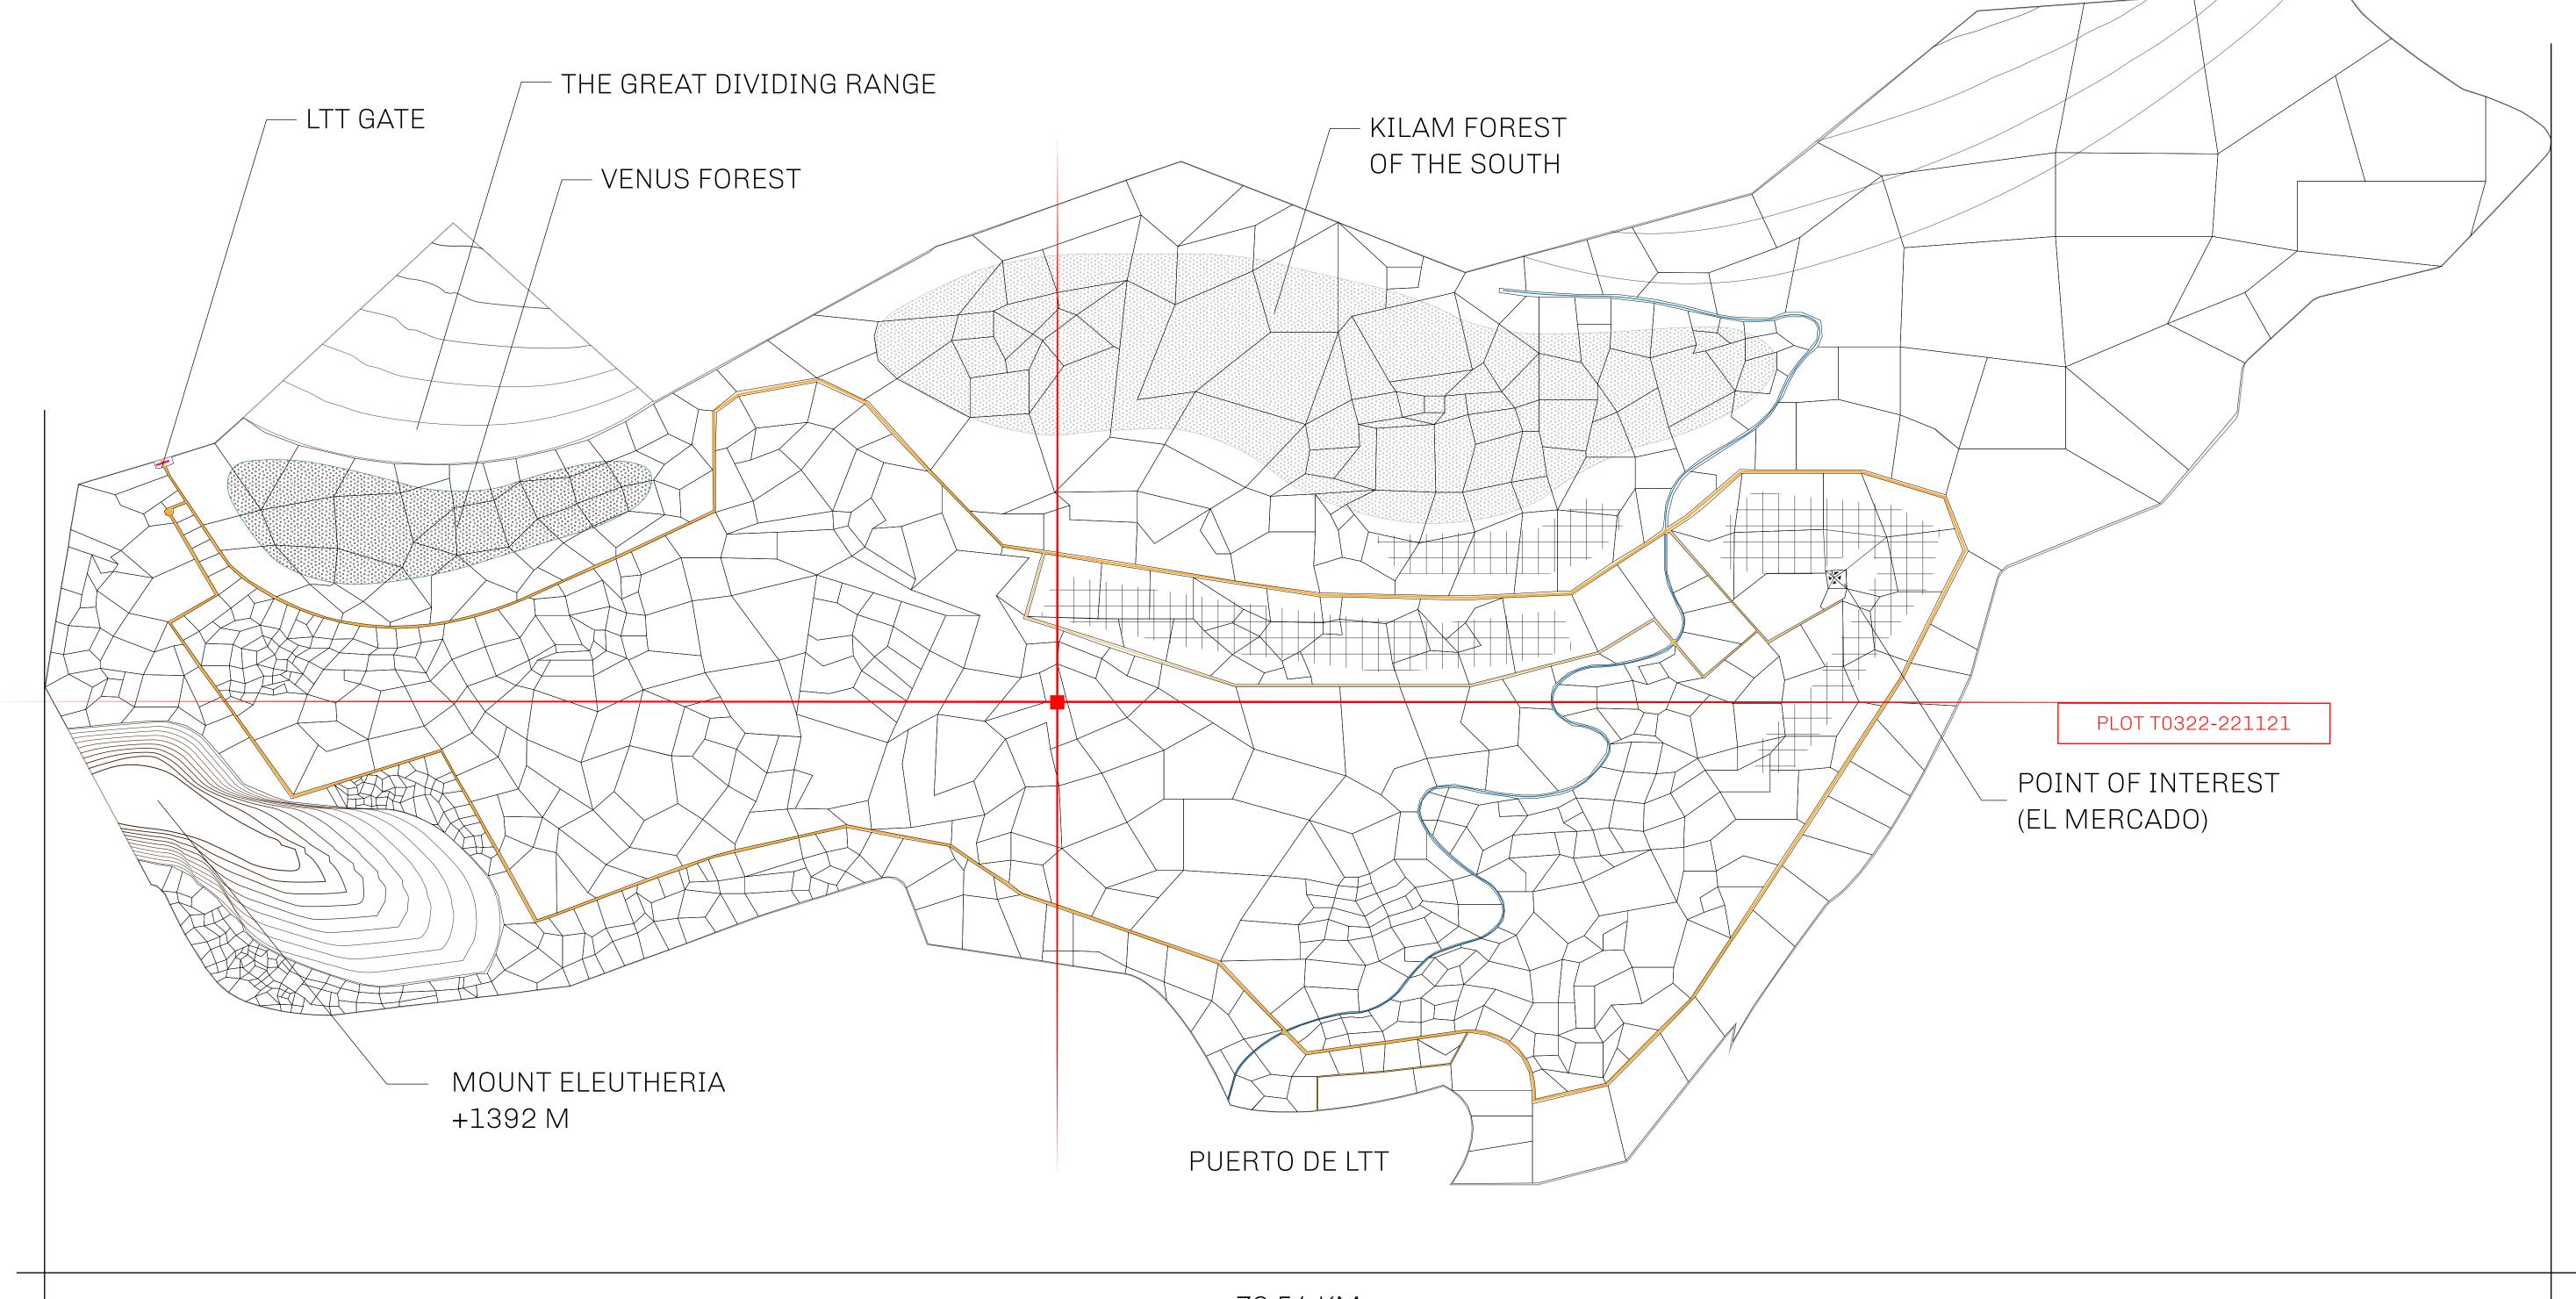

## THE SPANISH ARMADA

The most flamboyant of all of the states, this Spanish-speaking territory houses a clash of cultures. From the LTT trades in the El Mercado district to the solicitations for invites to the Great Empire, and even the traveling Caravans, it is a transient place; people are always on the move on the way to the Great Empire or a trek through the Dividing Range to the Royaume De Satoshi. Commerce uses derivations of LTT such as LTTE, LTTB, and LTTC.

## GEOGRAPHY

COASTLINE
BORDERS
HIGHEST POINT
LOWEST POINT
PLOTS
SCALE

193.03 KM (119.94 MILES)
OCEAN, THE GREAT EMPIRE
MT ELEUTHERIA +1392 M
PUERTO DE LTT 0 M

1045

1:50000