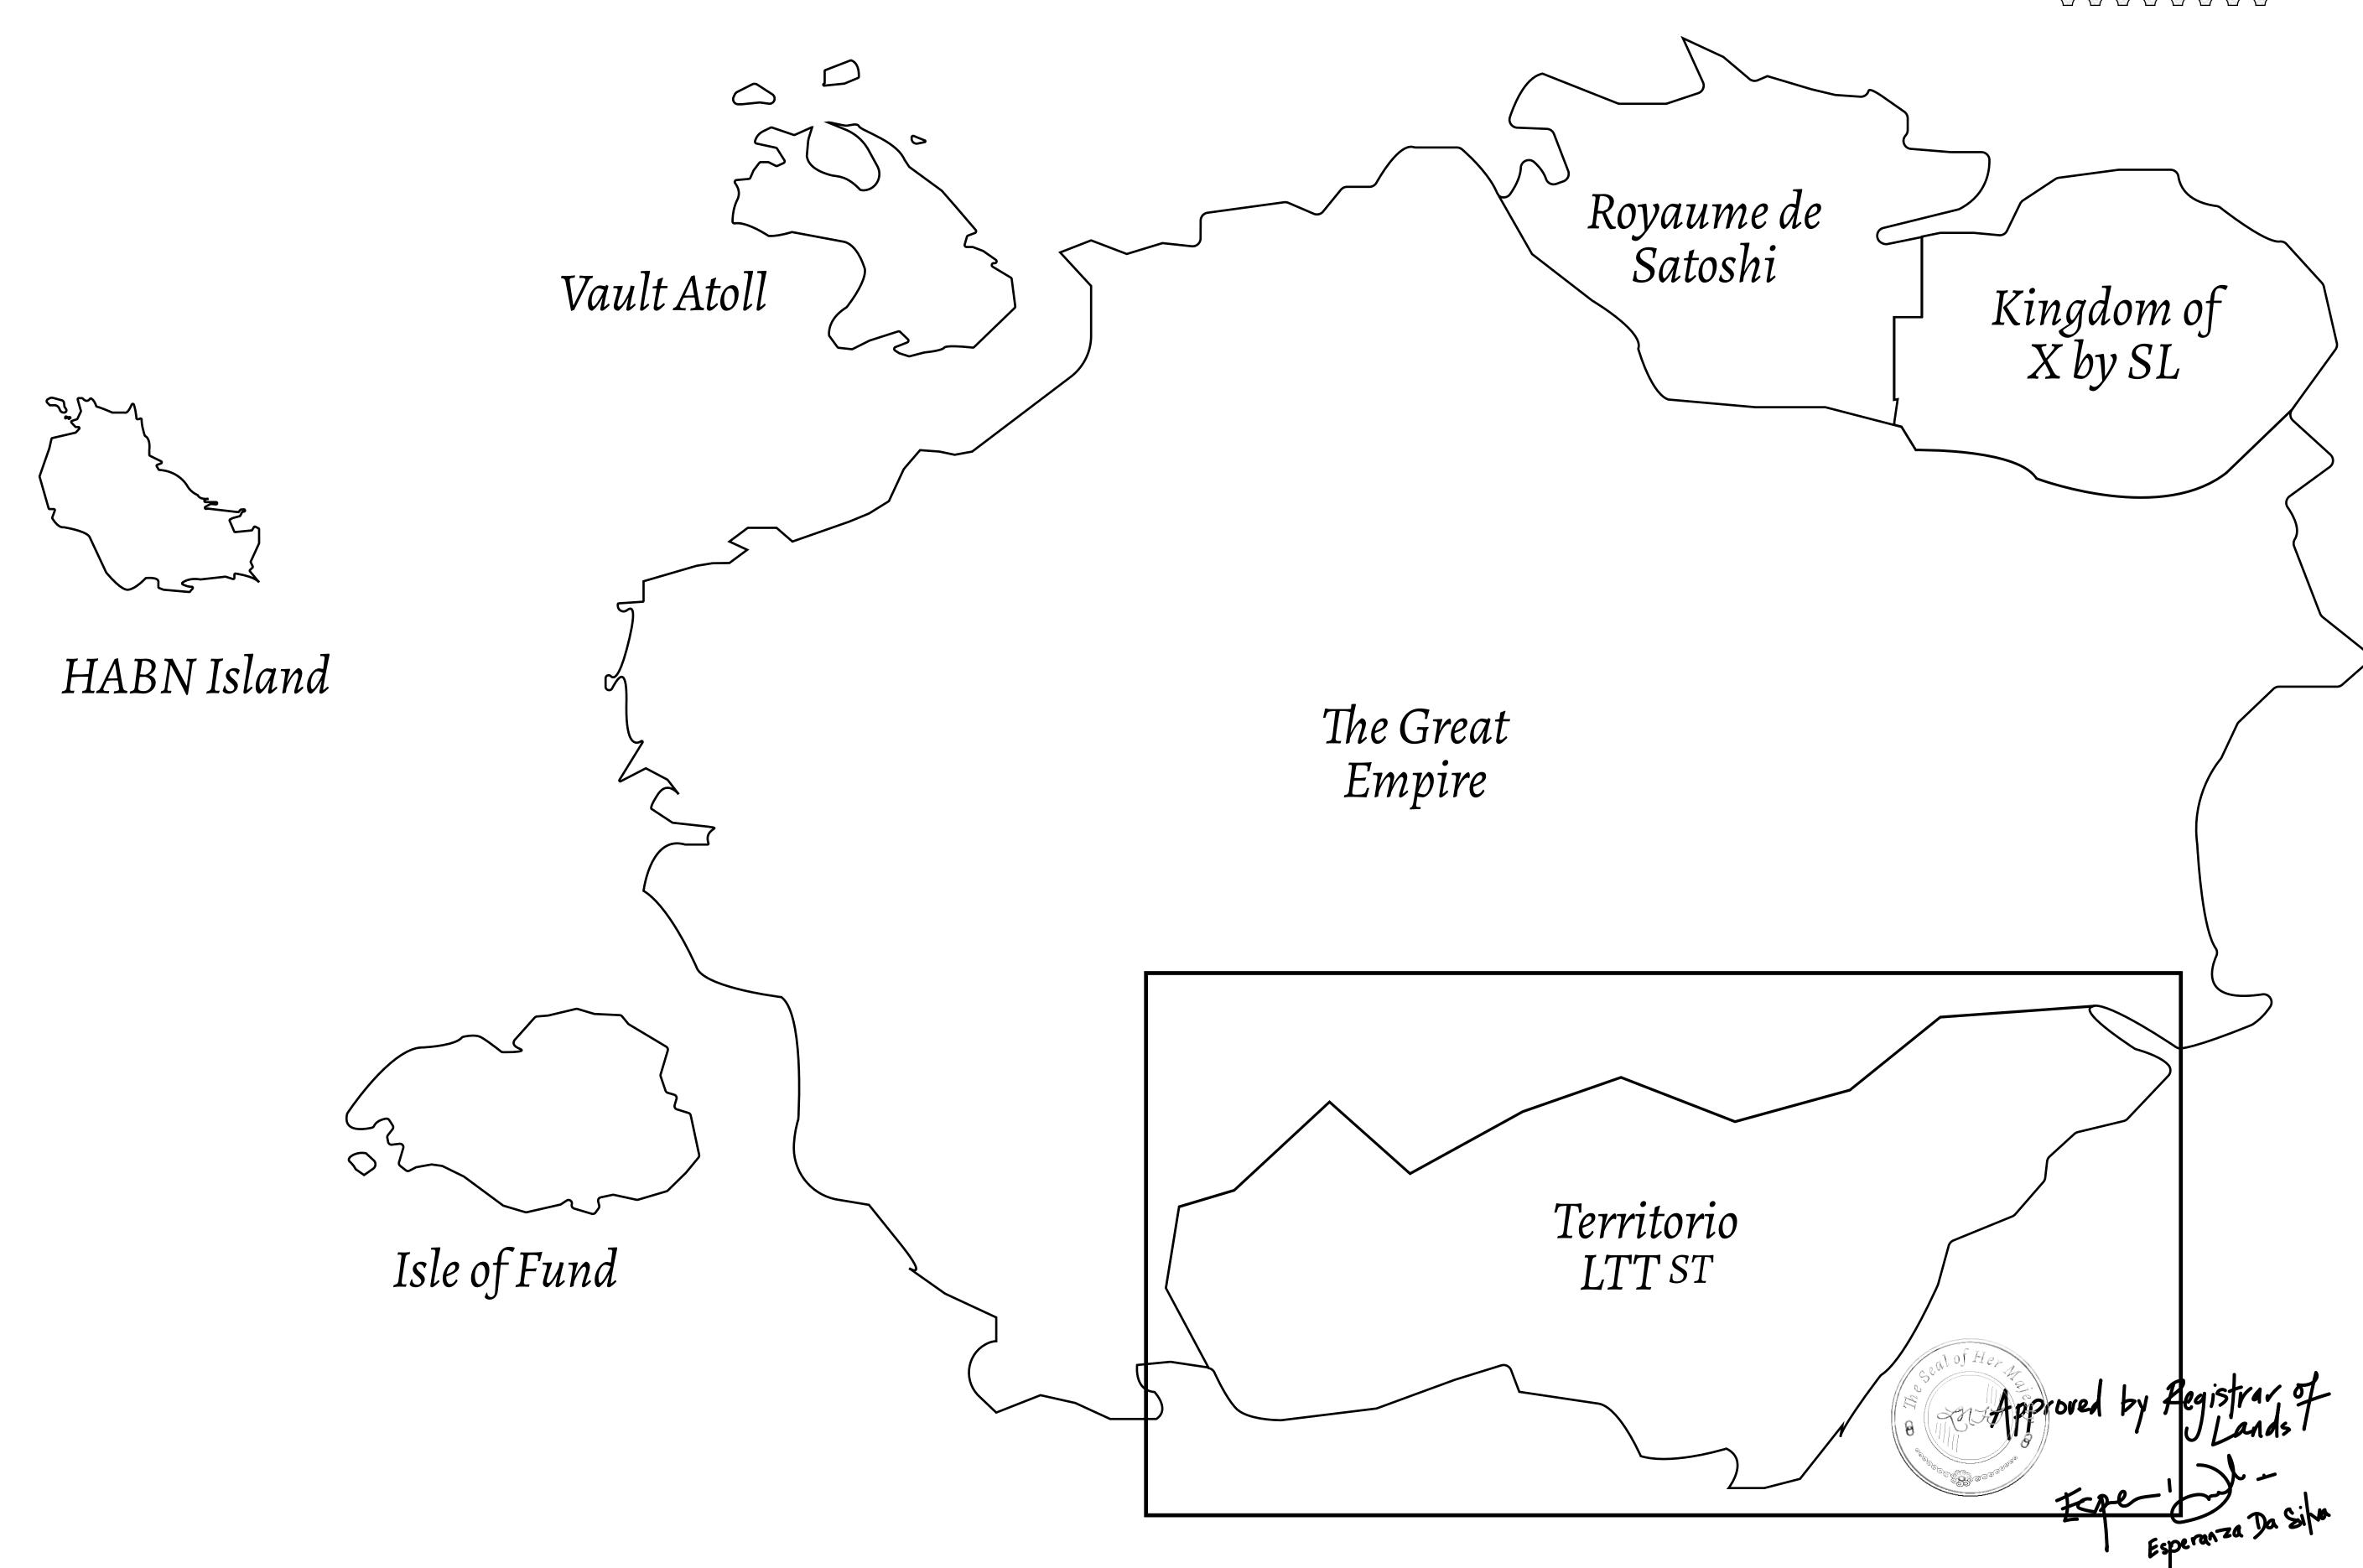

## THE SPANISH ARMADA

The most flamboyant of all of the states, this Spanish-speaking territory houses a clash of cultures. From the LTT trades in the El Mercado district to the solicitations for invites to the Great Empire, and even the traveling Caravans, it is a transient place; people are always on the move on the way to the Great Empire or a trek through the Dividing Range to the Royaume De Satoshi. Commerce uses derivations of LTT such as LTTE, LTTB, and LTTC.

## GEOGRAPHY

COASTLINE
BORDERS
HIGHEST POINT
LOWEST POINT
PLOTS
SCALE

193.03 KM (119.94 MILES)
OCEAN, THE GREAT EMPIRE
MT ELEUTHERIA +1392 M
PUERTO DE LTT 0 M

1045

1:50000

## H.M. LNFT Land Registry

TITLE NUMBER

T0322-221121

ADMINISTRATIVE AREA

TERRITORIO LTT ST

ISSUED 22 November 2021

SCALE **1/50000** 

Type W-T: Share of 0.1% of all BUN sales (rewarded in Credits) plus 1% of all LTT redeemed based on OWNER ENTITLEMENT