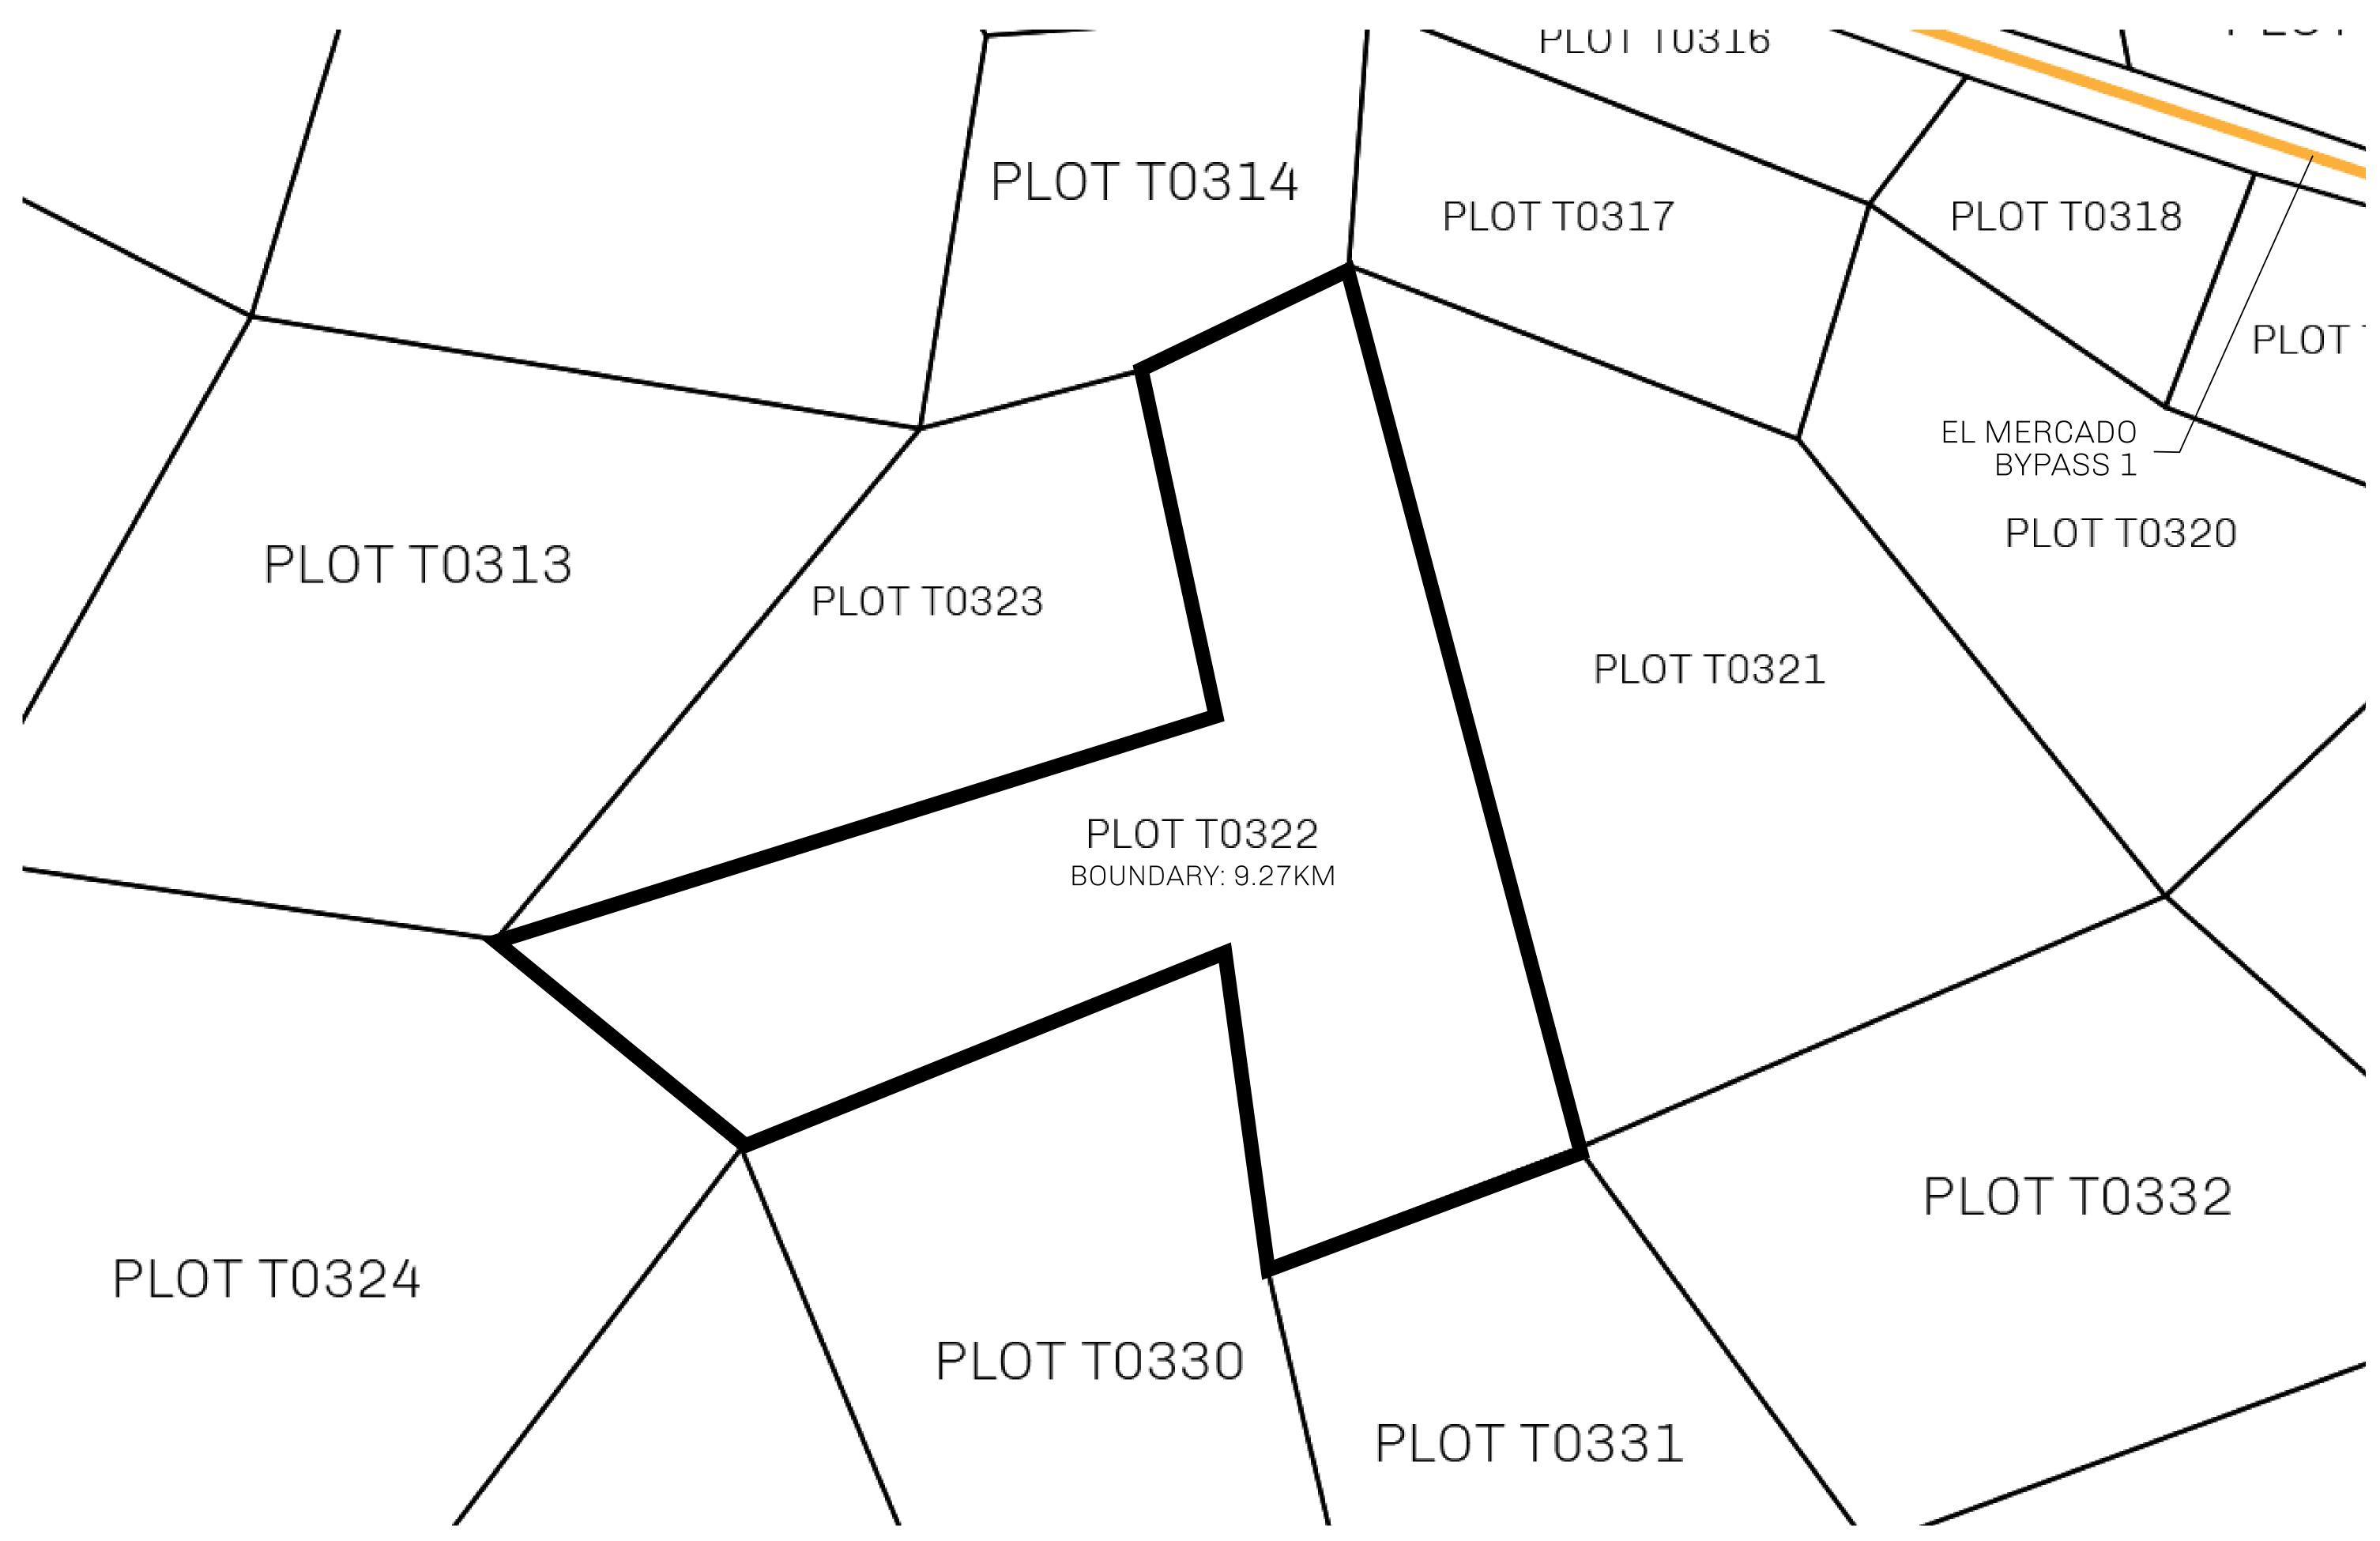

## H.M. LNFT Land Registry

TITLE NUMBER

T0322-221121

ADMINISTRATIVE AREA

TERRITORIO LTT ST

ISSUED 22 November 2021

SCALE **1/50000** 

Type W-T: Share of 0.1% of all BUN sales (rewarded in Credits) plus 1% of all LTT redeemed based on OWNER ENTITLEMENT