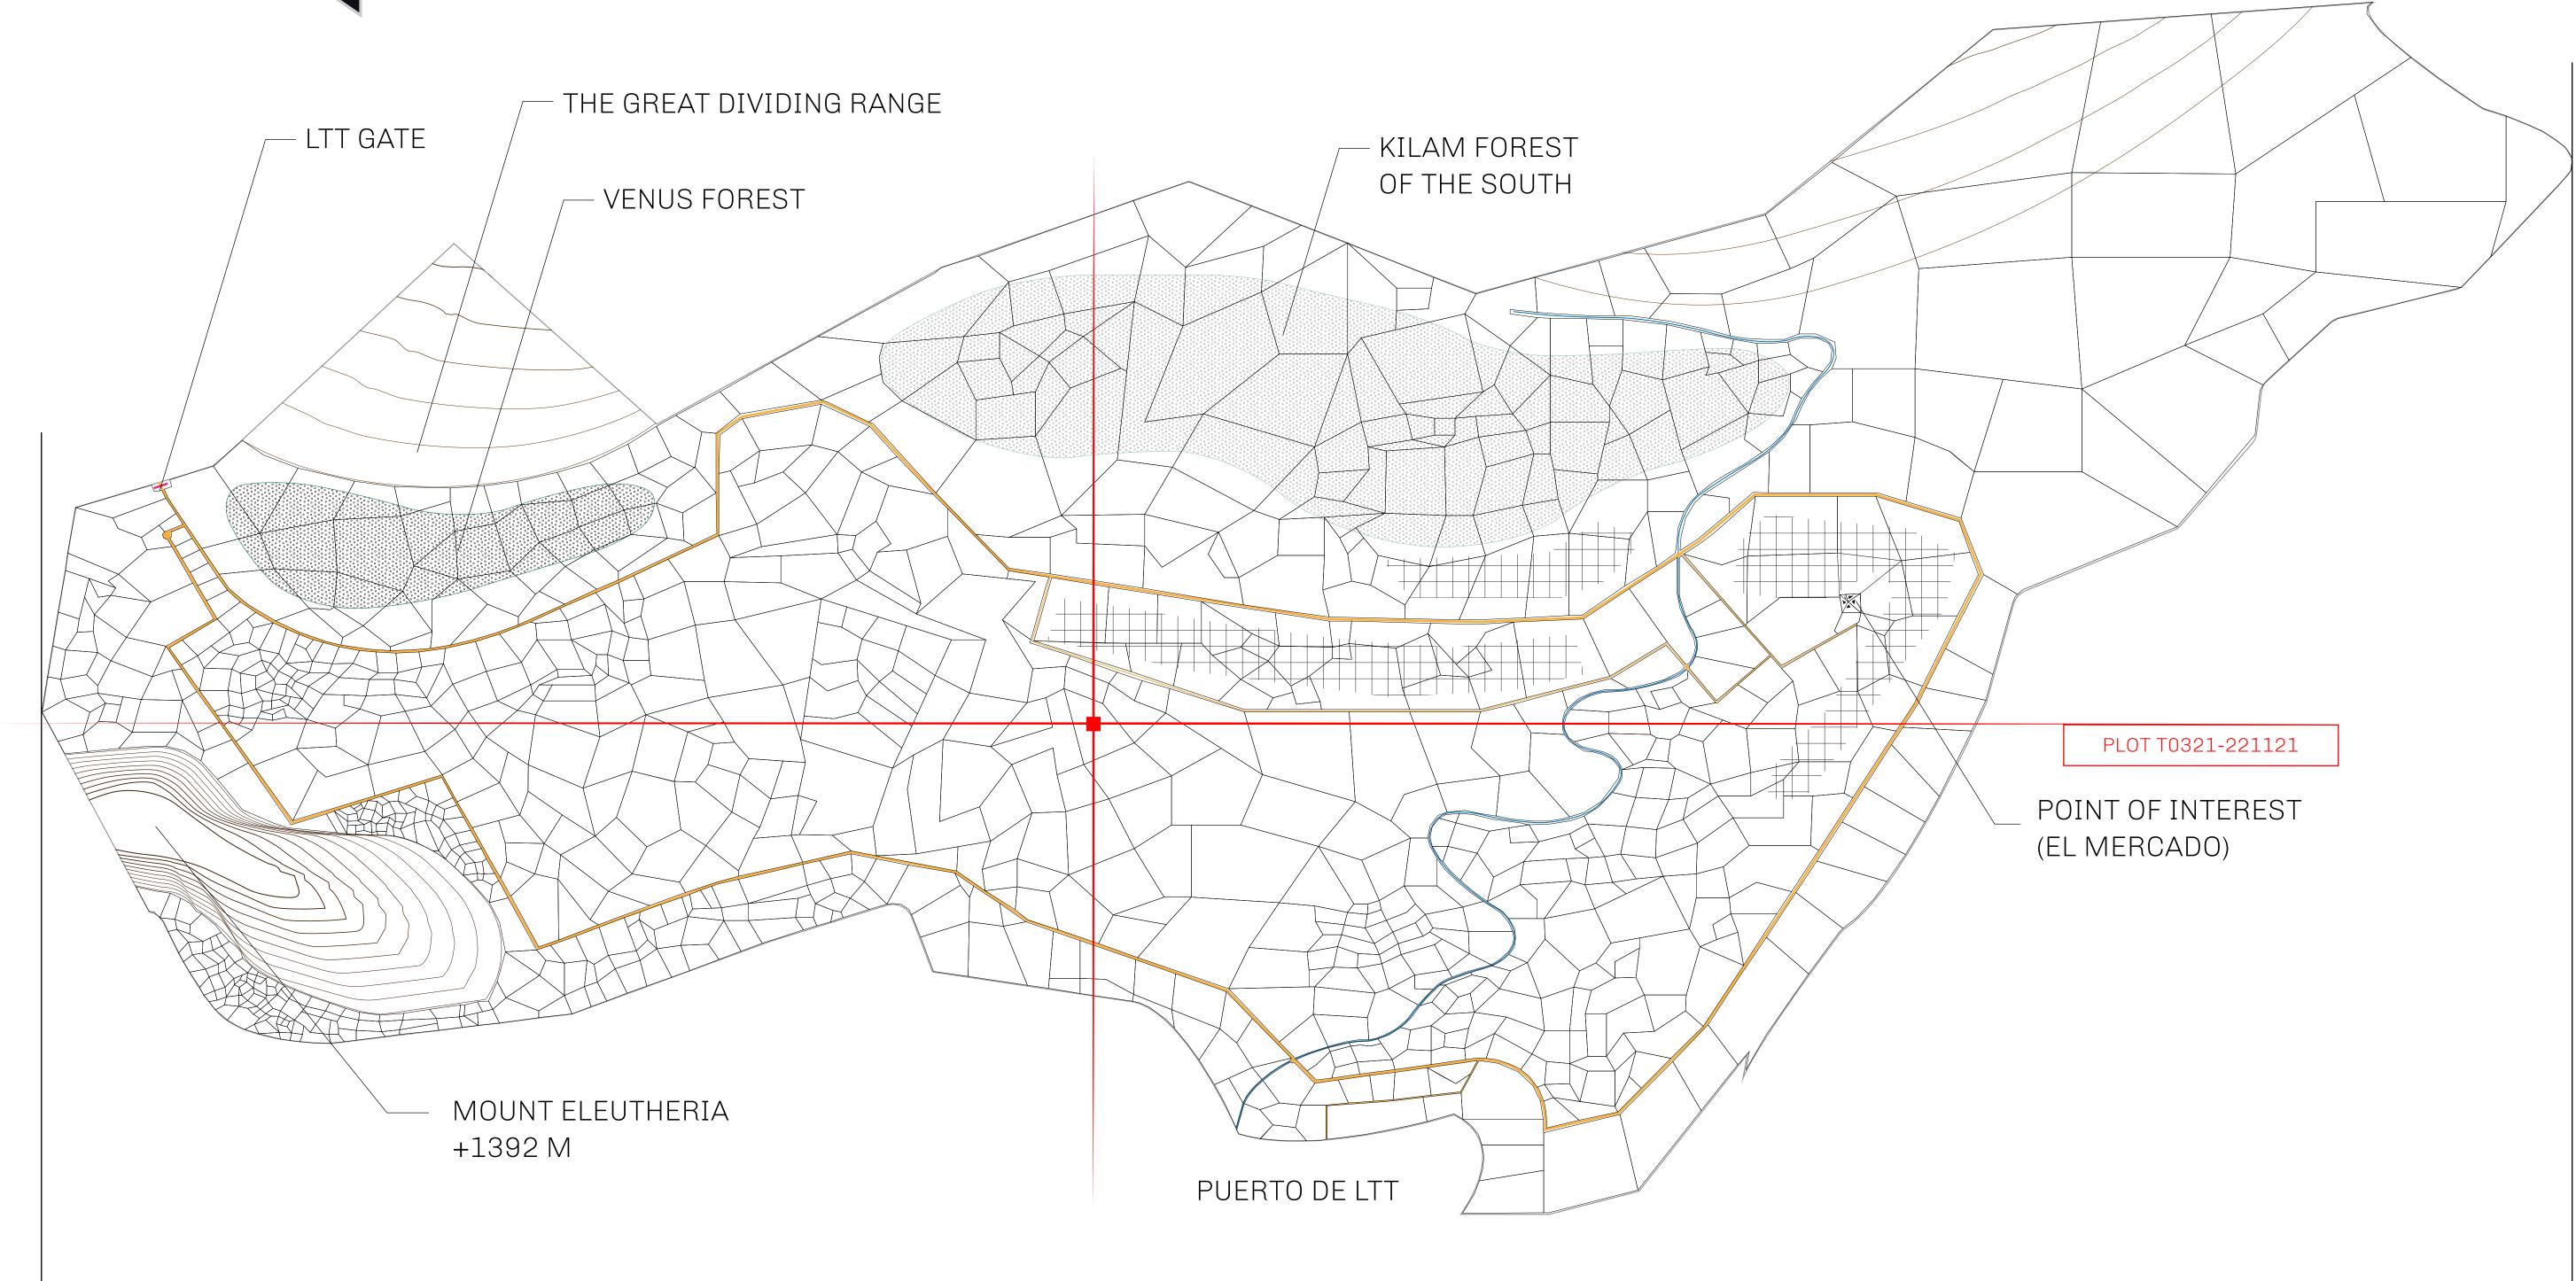

## THE SPANISH ARMADA

The most flamboyant of all of the states, this Spanish-speaking territory houses a clash of cultures. From the LTT trades in the El Mercado district to the solicitations for invites to the Great Empire, and even the traveling Caravans, it is a transient place; people are always on the move on the way to the Great Empire or a trek through the Dividing Range to the Royaume De Satoshi. Commerce uses derivations of LTT such as LTTE, LTTB, and LTTC.

## GEOGRAPHY

COASTLINE BORDERS HIGHEST POINT LOWEST POINT PLOTS SCALE 193.03 KM (119.94 MILES) OCEAN, THE GREAT EMPIRE MT ELEUTHERIA +1392 M PUERTO DE LTT 0 M 1045 1:50000