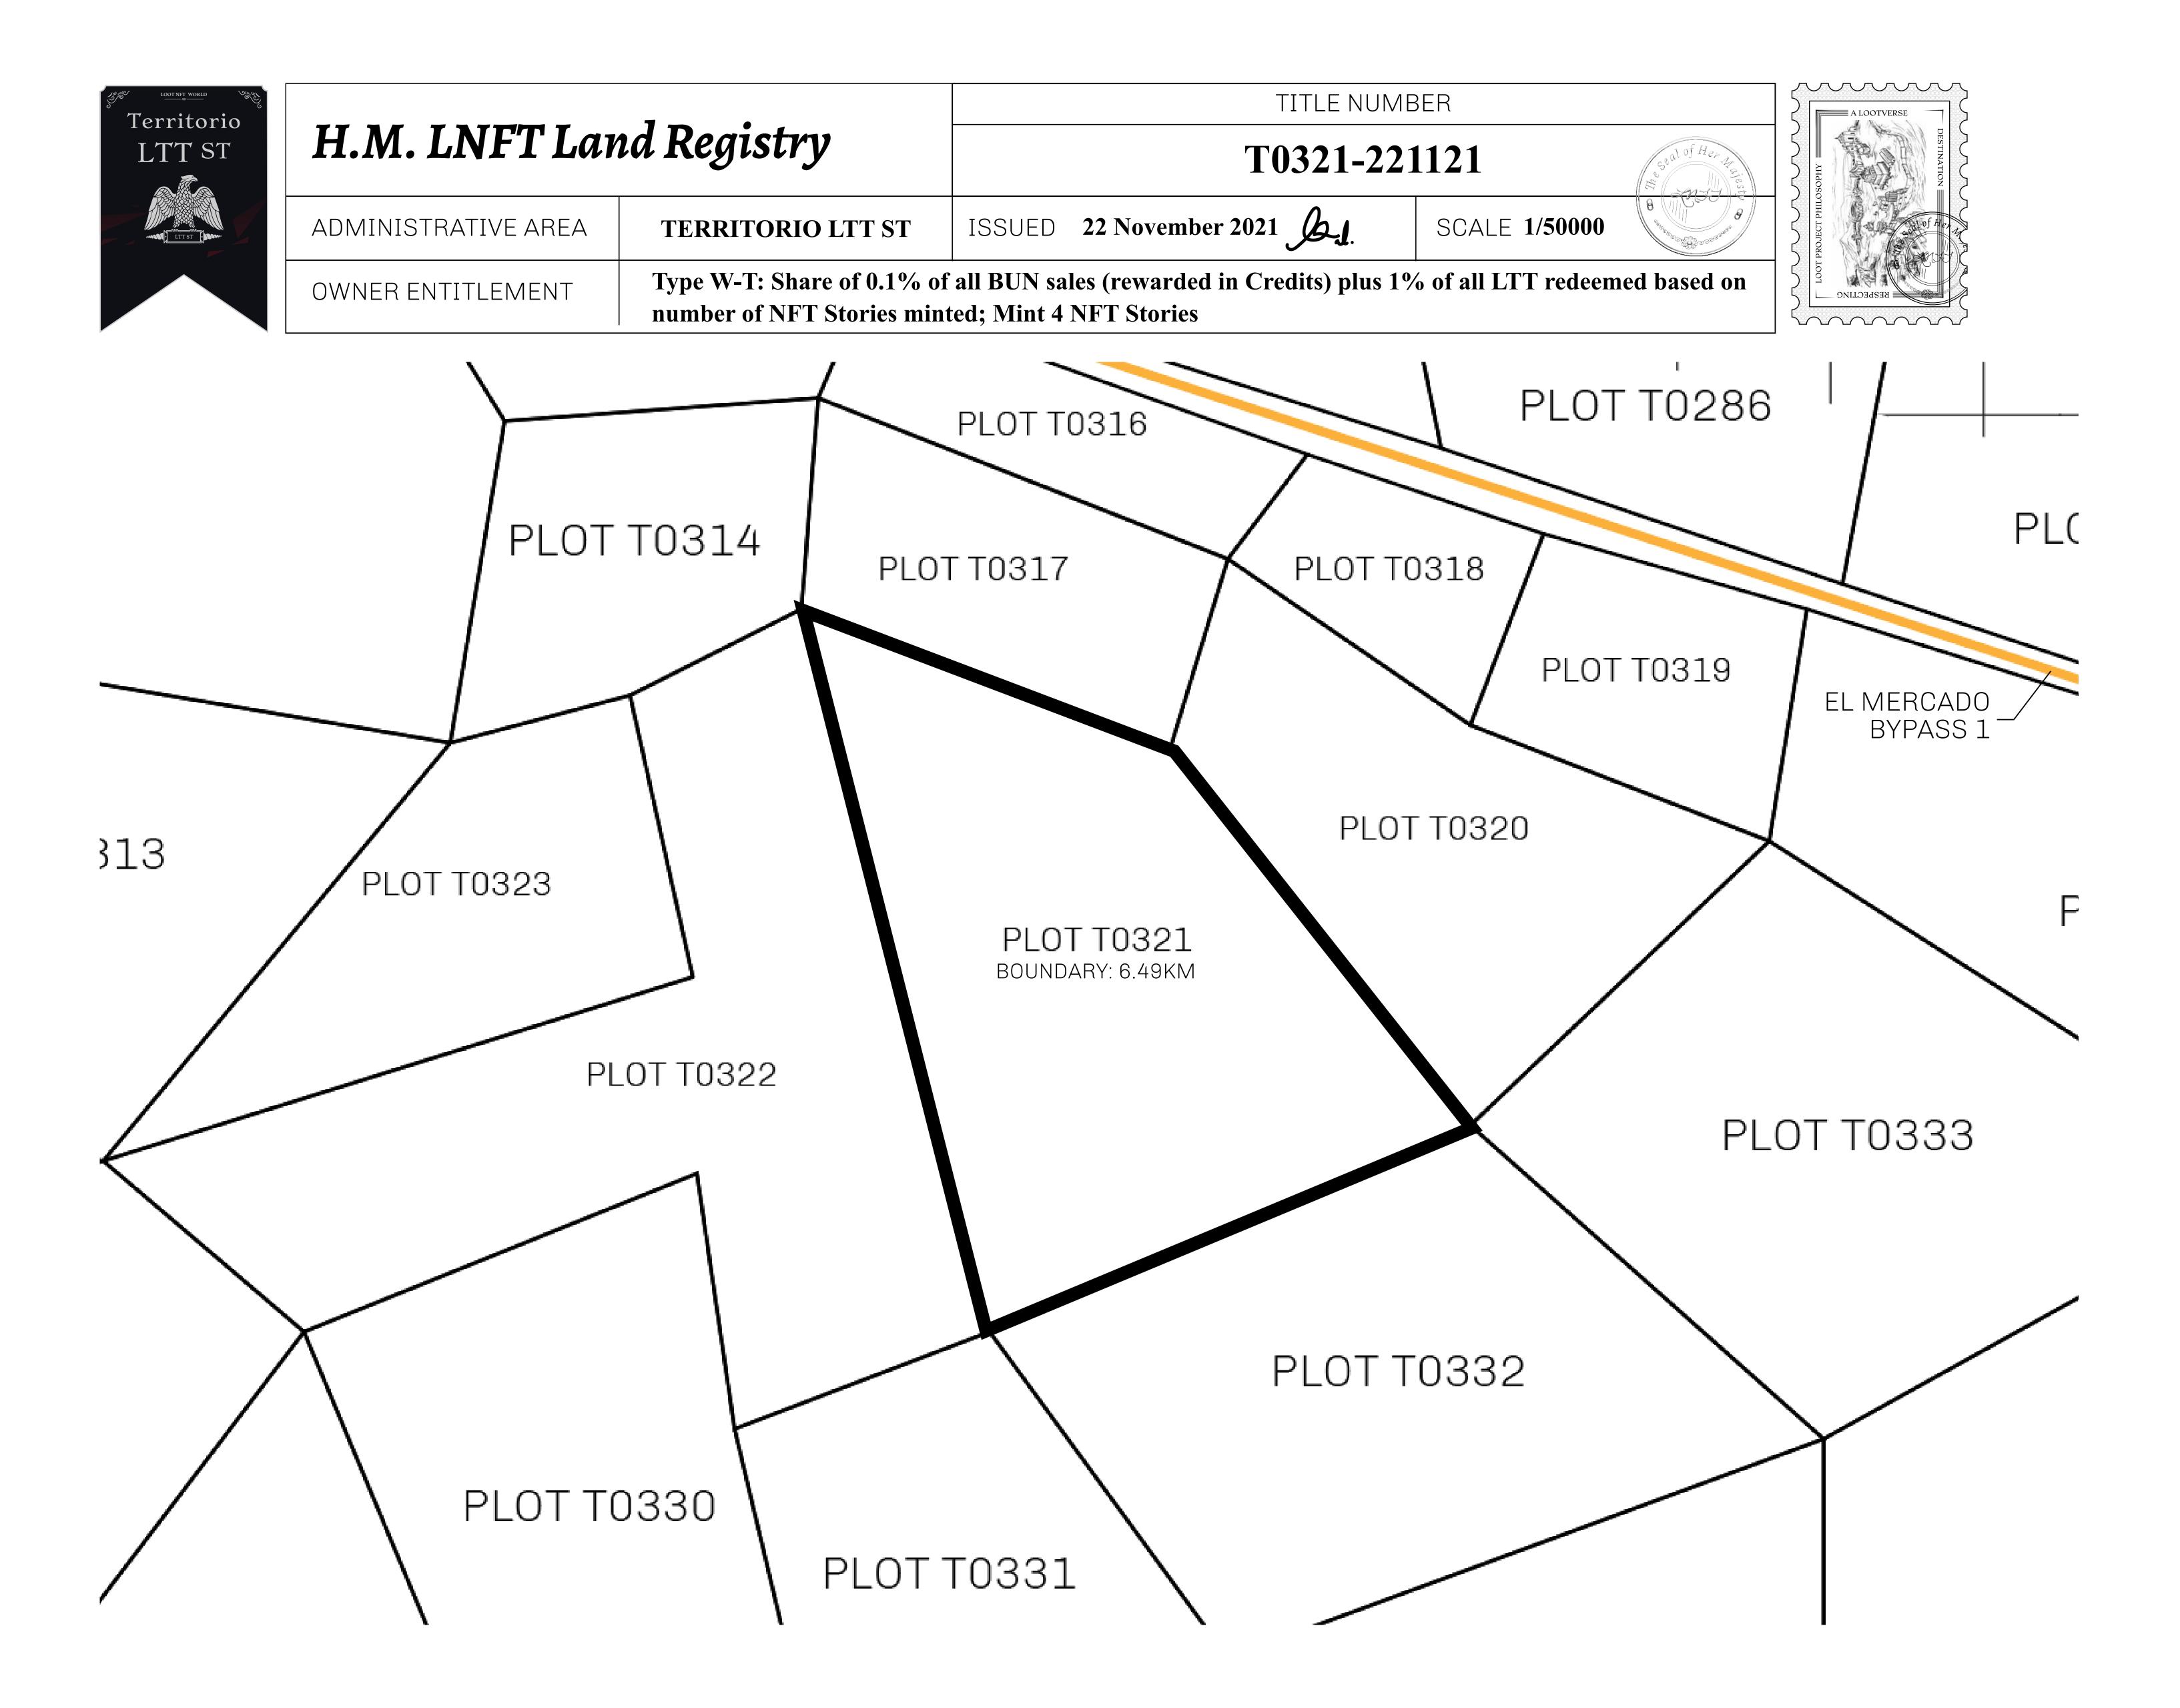

## GEOGRAPHY

COASTLINE BORDERS HIGHEST POINT LOWEST POINT PLOTS SCALE 193.03 KM (119.94 MILES) OCEAN, THE GREAT EMPIRE MT ELEUTHERIA +1392 M PUERTO DE LTT 0 M 1045 1:50000