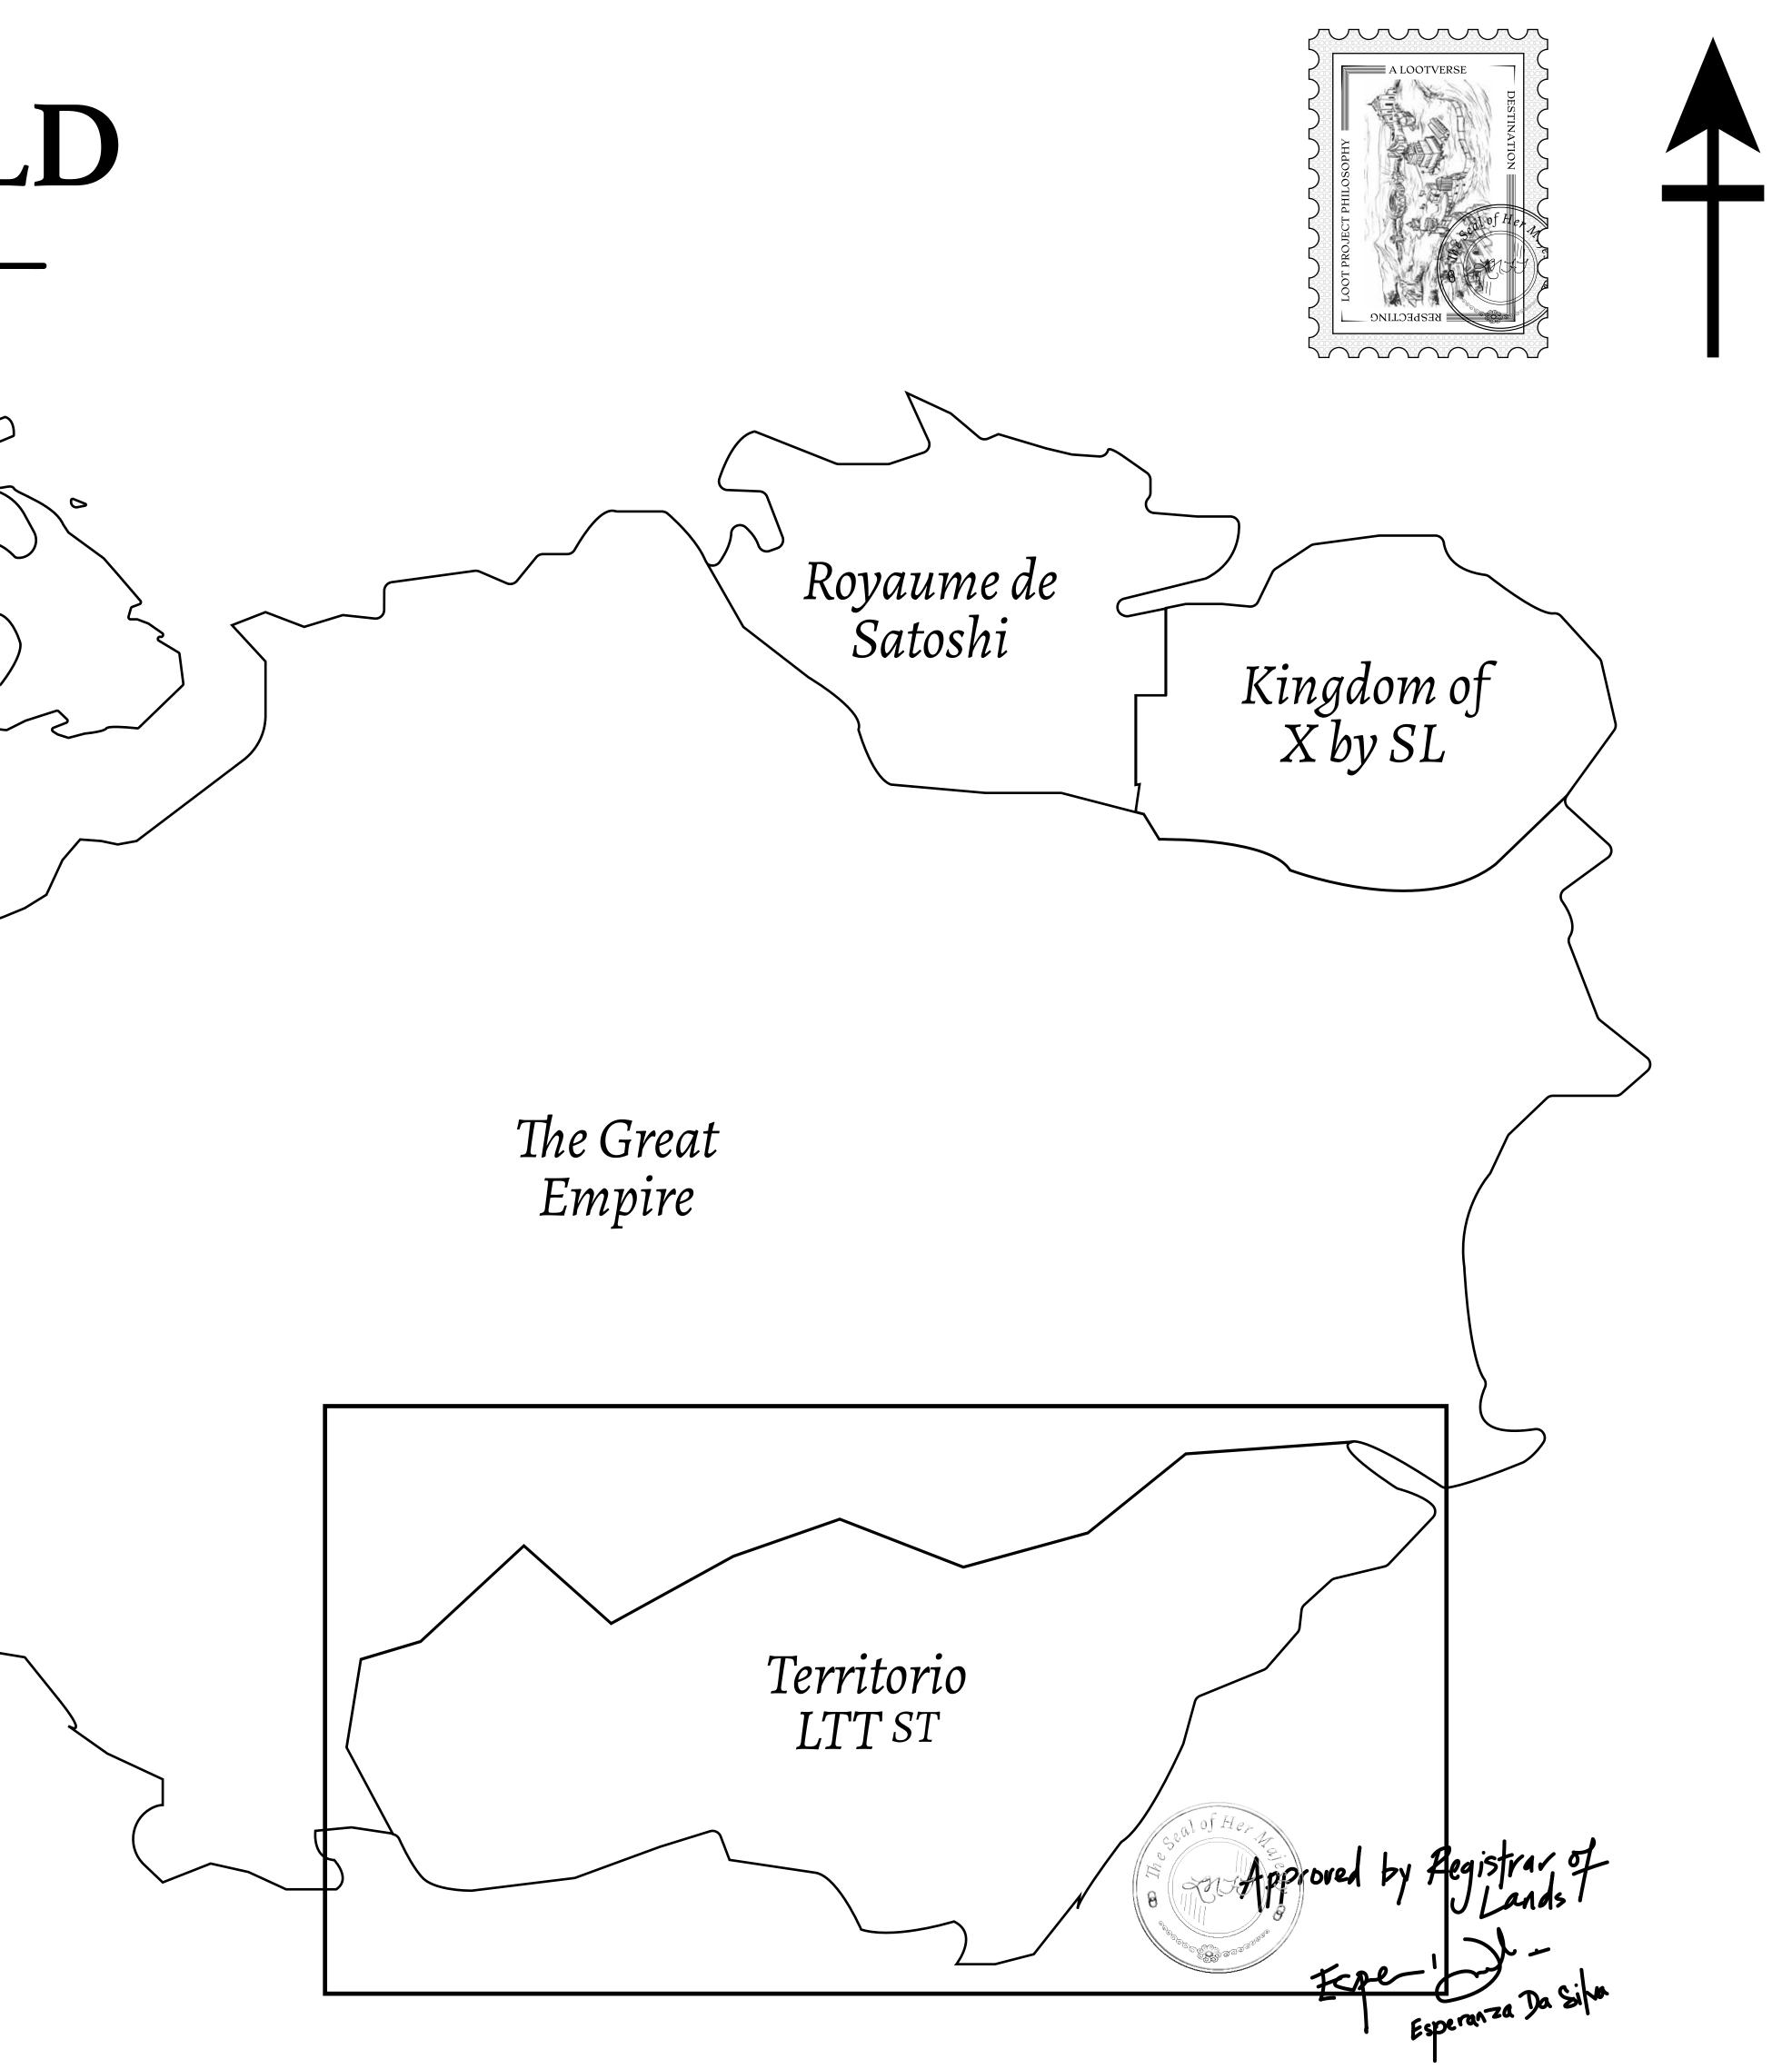

## THE SPANISH ARMADA

The most flamboyant of all of the states, this Spanish-speaking territory houses a clash of cultures. From the LTT trades in the El Mercado district to the solicitations for invites to the Great Empire, and even the traveling Caravans, it is a transient place; people are always on the move on the way to the Great Empire or a trek through the Dividing Range to the Royaume De Satoshi. Commerce uses derivations of LTT such as LTTE, LTTB, and LTTC.

## GEOGRAPHY

COASTLINE BORDERS HIGHEST POINT LOWEST POINT PLOTS SCALE 193.03 KM (119.94 MILES) OCEAN, THE GREAT EMPIRE MT ELEUTHERIA +1392 M PUERTO DE LTT 0 M 1045 1:50000