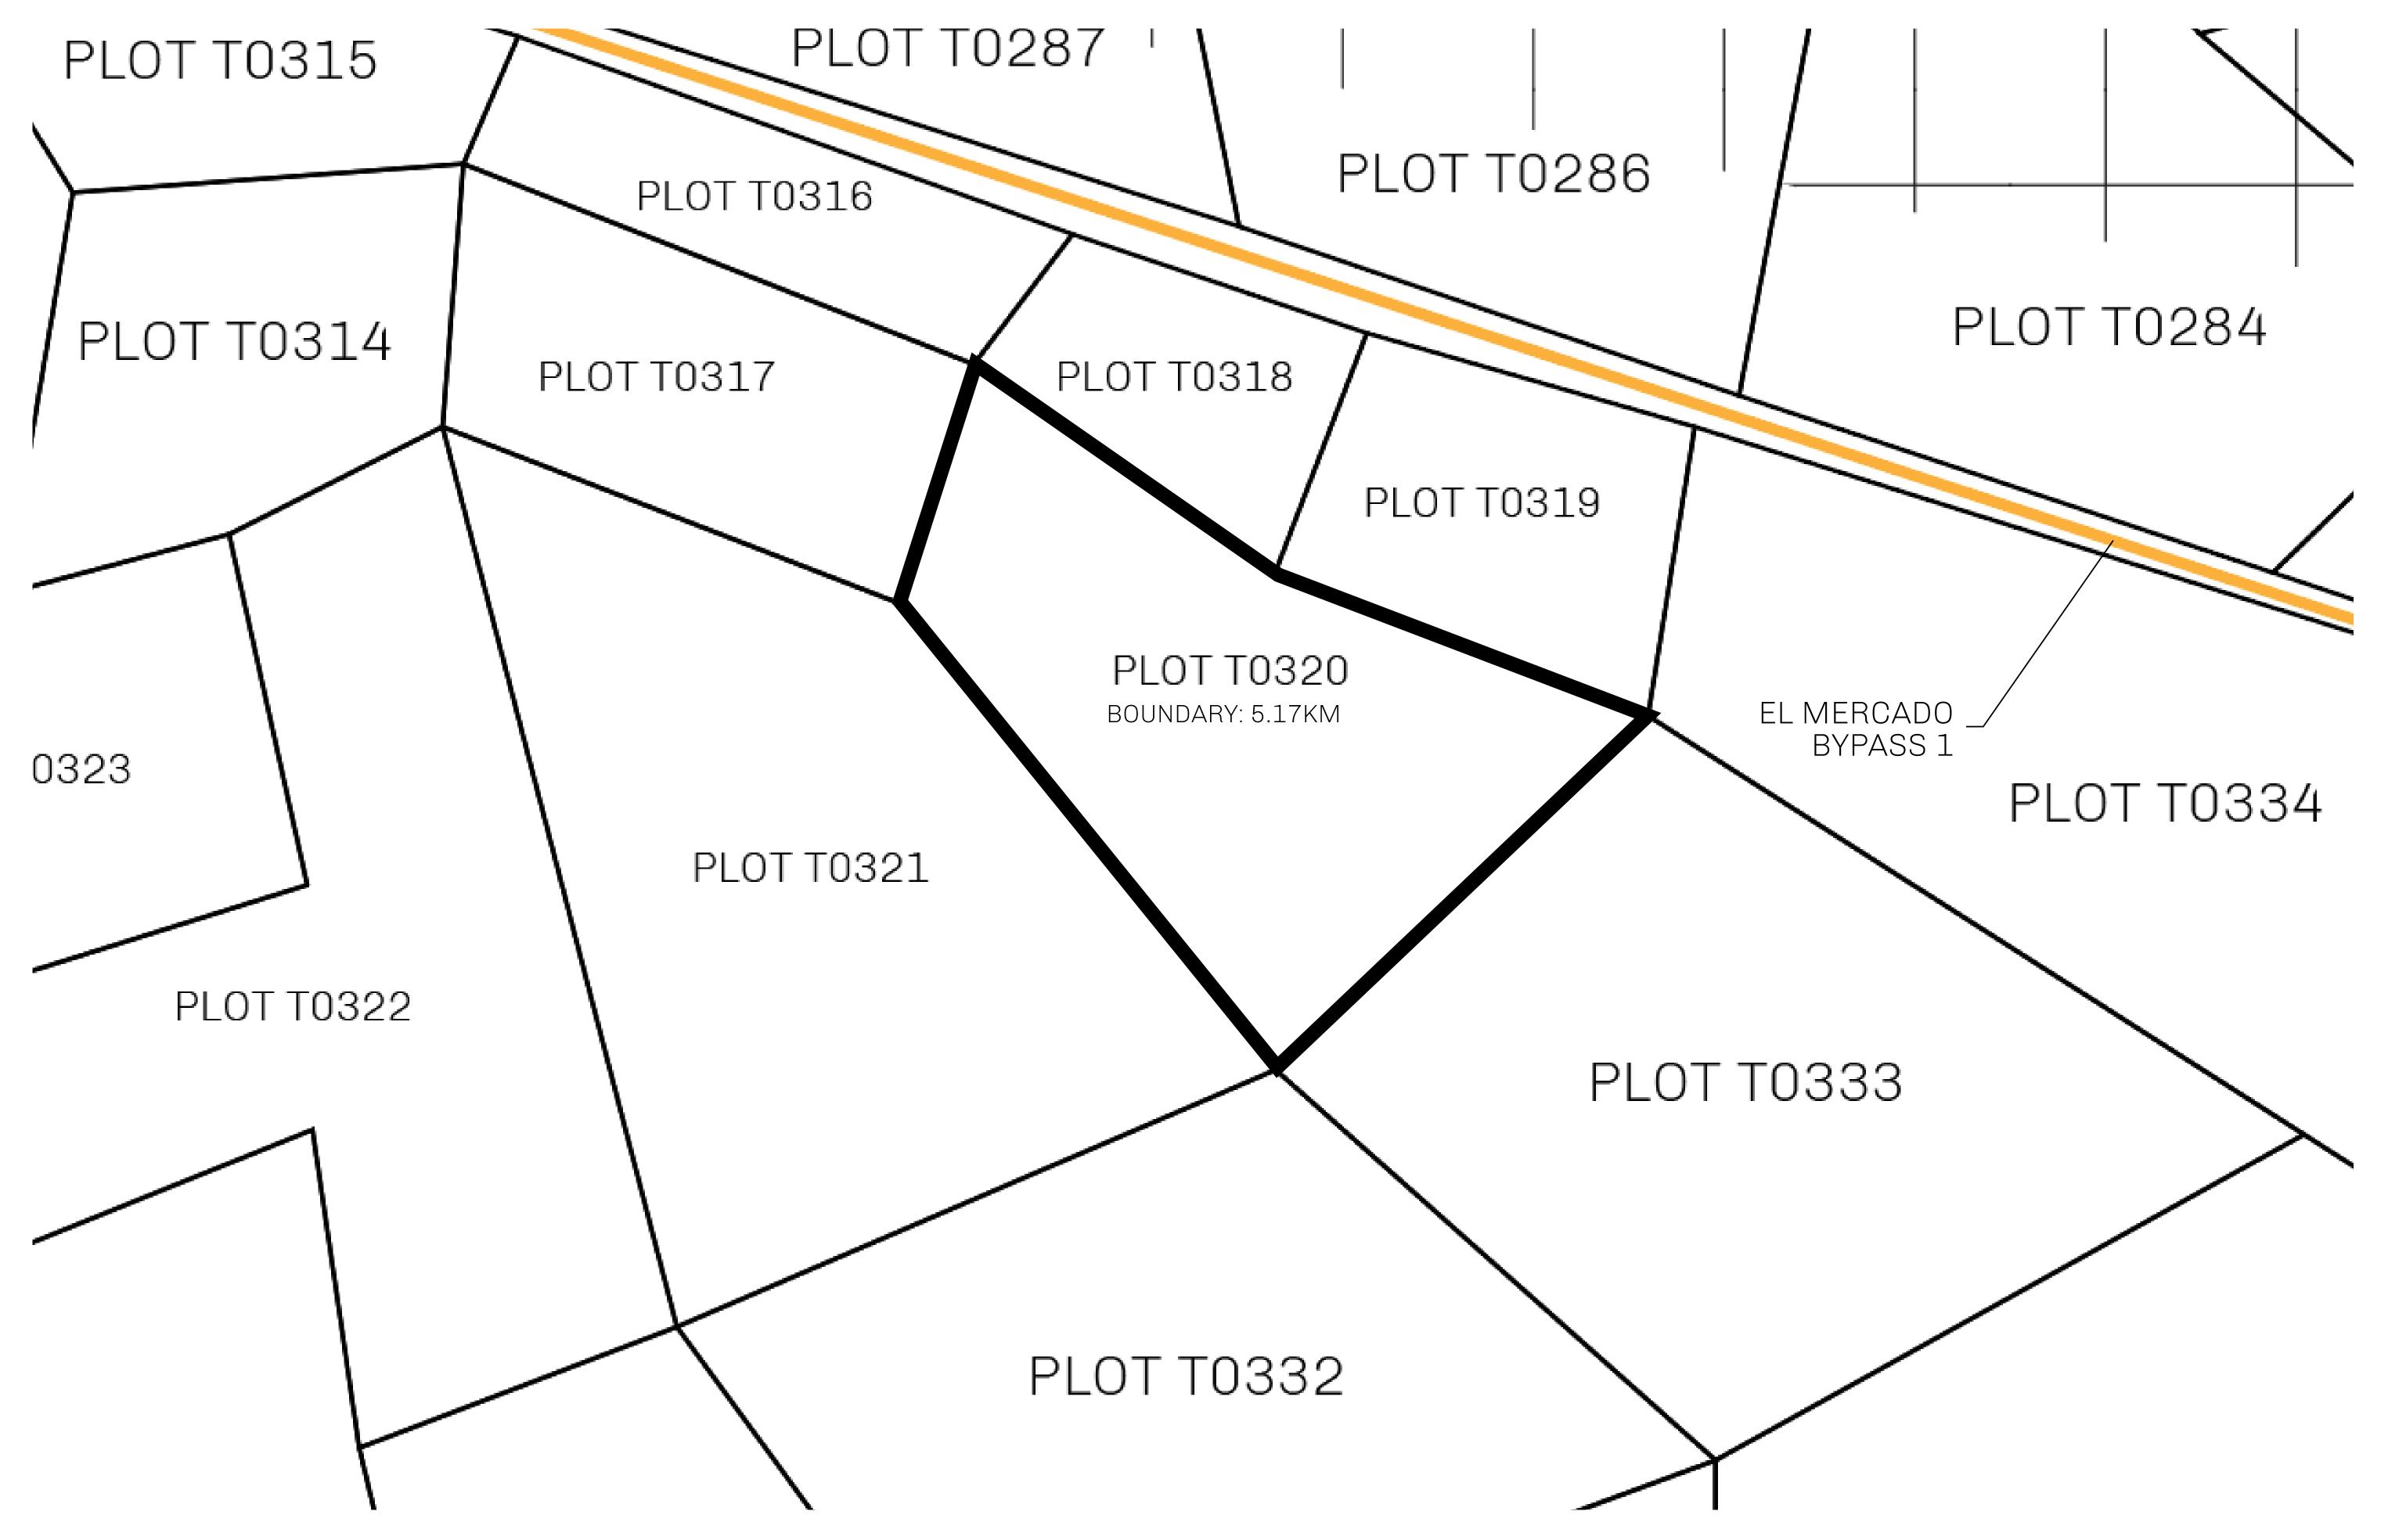

## H.M. LNFT Land Registry

T0320-221121

TITLE NUMBER

ADMINISTRATIVE AREA

TERRITORIO LTT ST

ISSUED 22 November 2021

SCALE **1/50000** 

OWNER ENTITLEMENT