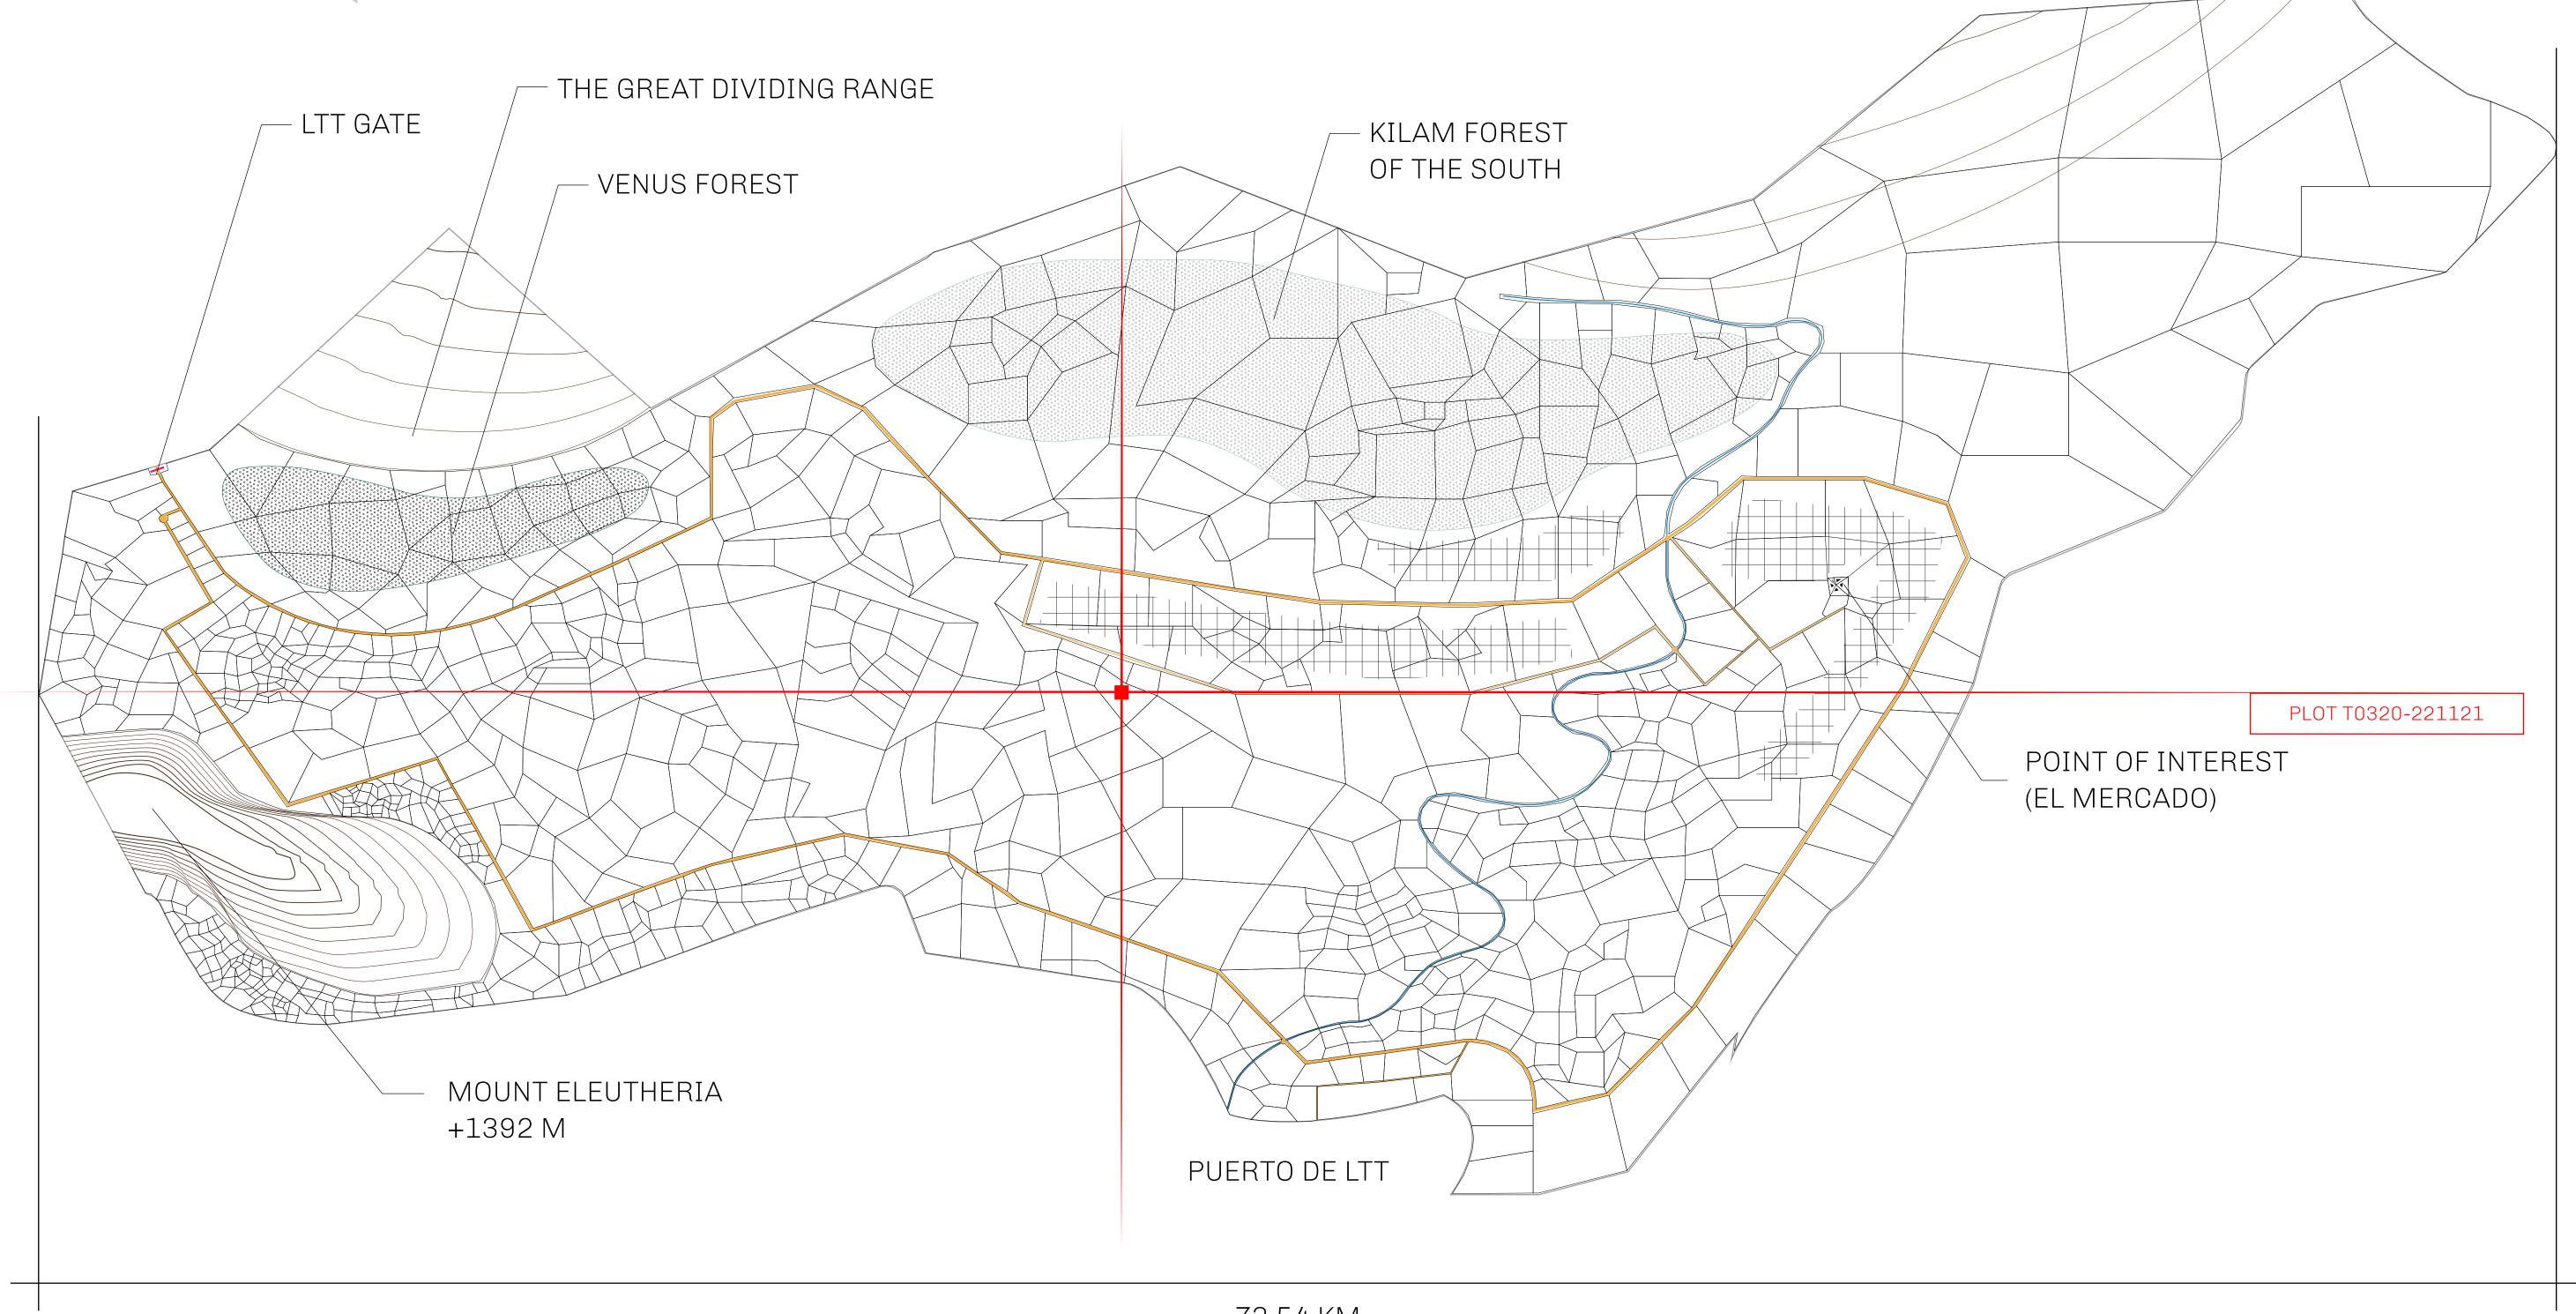

## THE SPANISH ARMADA

The most flamboyant of all of the states, this Spanish-speaking territory houses a clash of cultures. From the LTT trades in the El Mercado district to the solicitations for invites to the Great Empire, and even the traveling Caravans, it is a transient place; people are always on the move on the way to the Great Empire or a trek through the Dividing Range to the Royaume De Satoshi. Commerce uses derivations of LTT such as LTTE, LTTB, and LTTC.

## GEOGRAPHY

COASTLINE
BORDERS
HIGHEST POINT
LOWEST POINT
PLOTS
SCALE

193.03 KM (119.94 MILES)
OCEAN, THE GREAT EMPIRE
MT ELEUTHERIA +1392 M
PUERTO DE LTT 0 M

1045

1:50000

## H.M. LNFT Land Registry

T0320-221121

TITLE NUMBER

ADMINISTRATIVE AREA

TERRITORIO LTT ST

ISSUED 22 November 2021

SCALE **1/50000** 

OWNER ENTITLEMENT