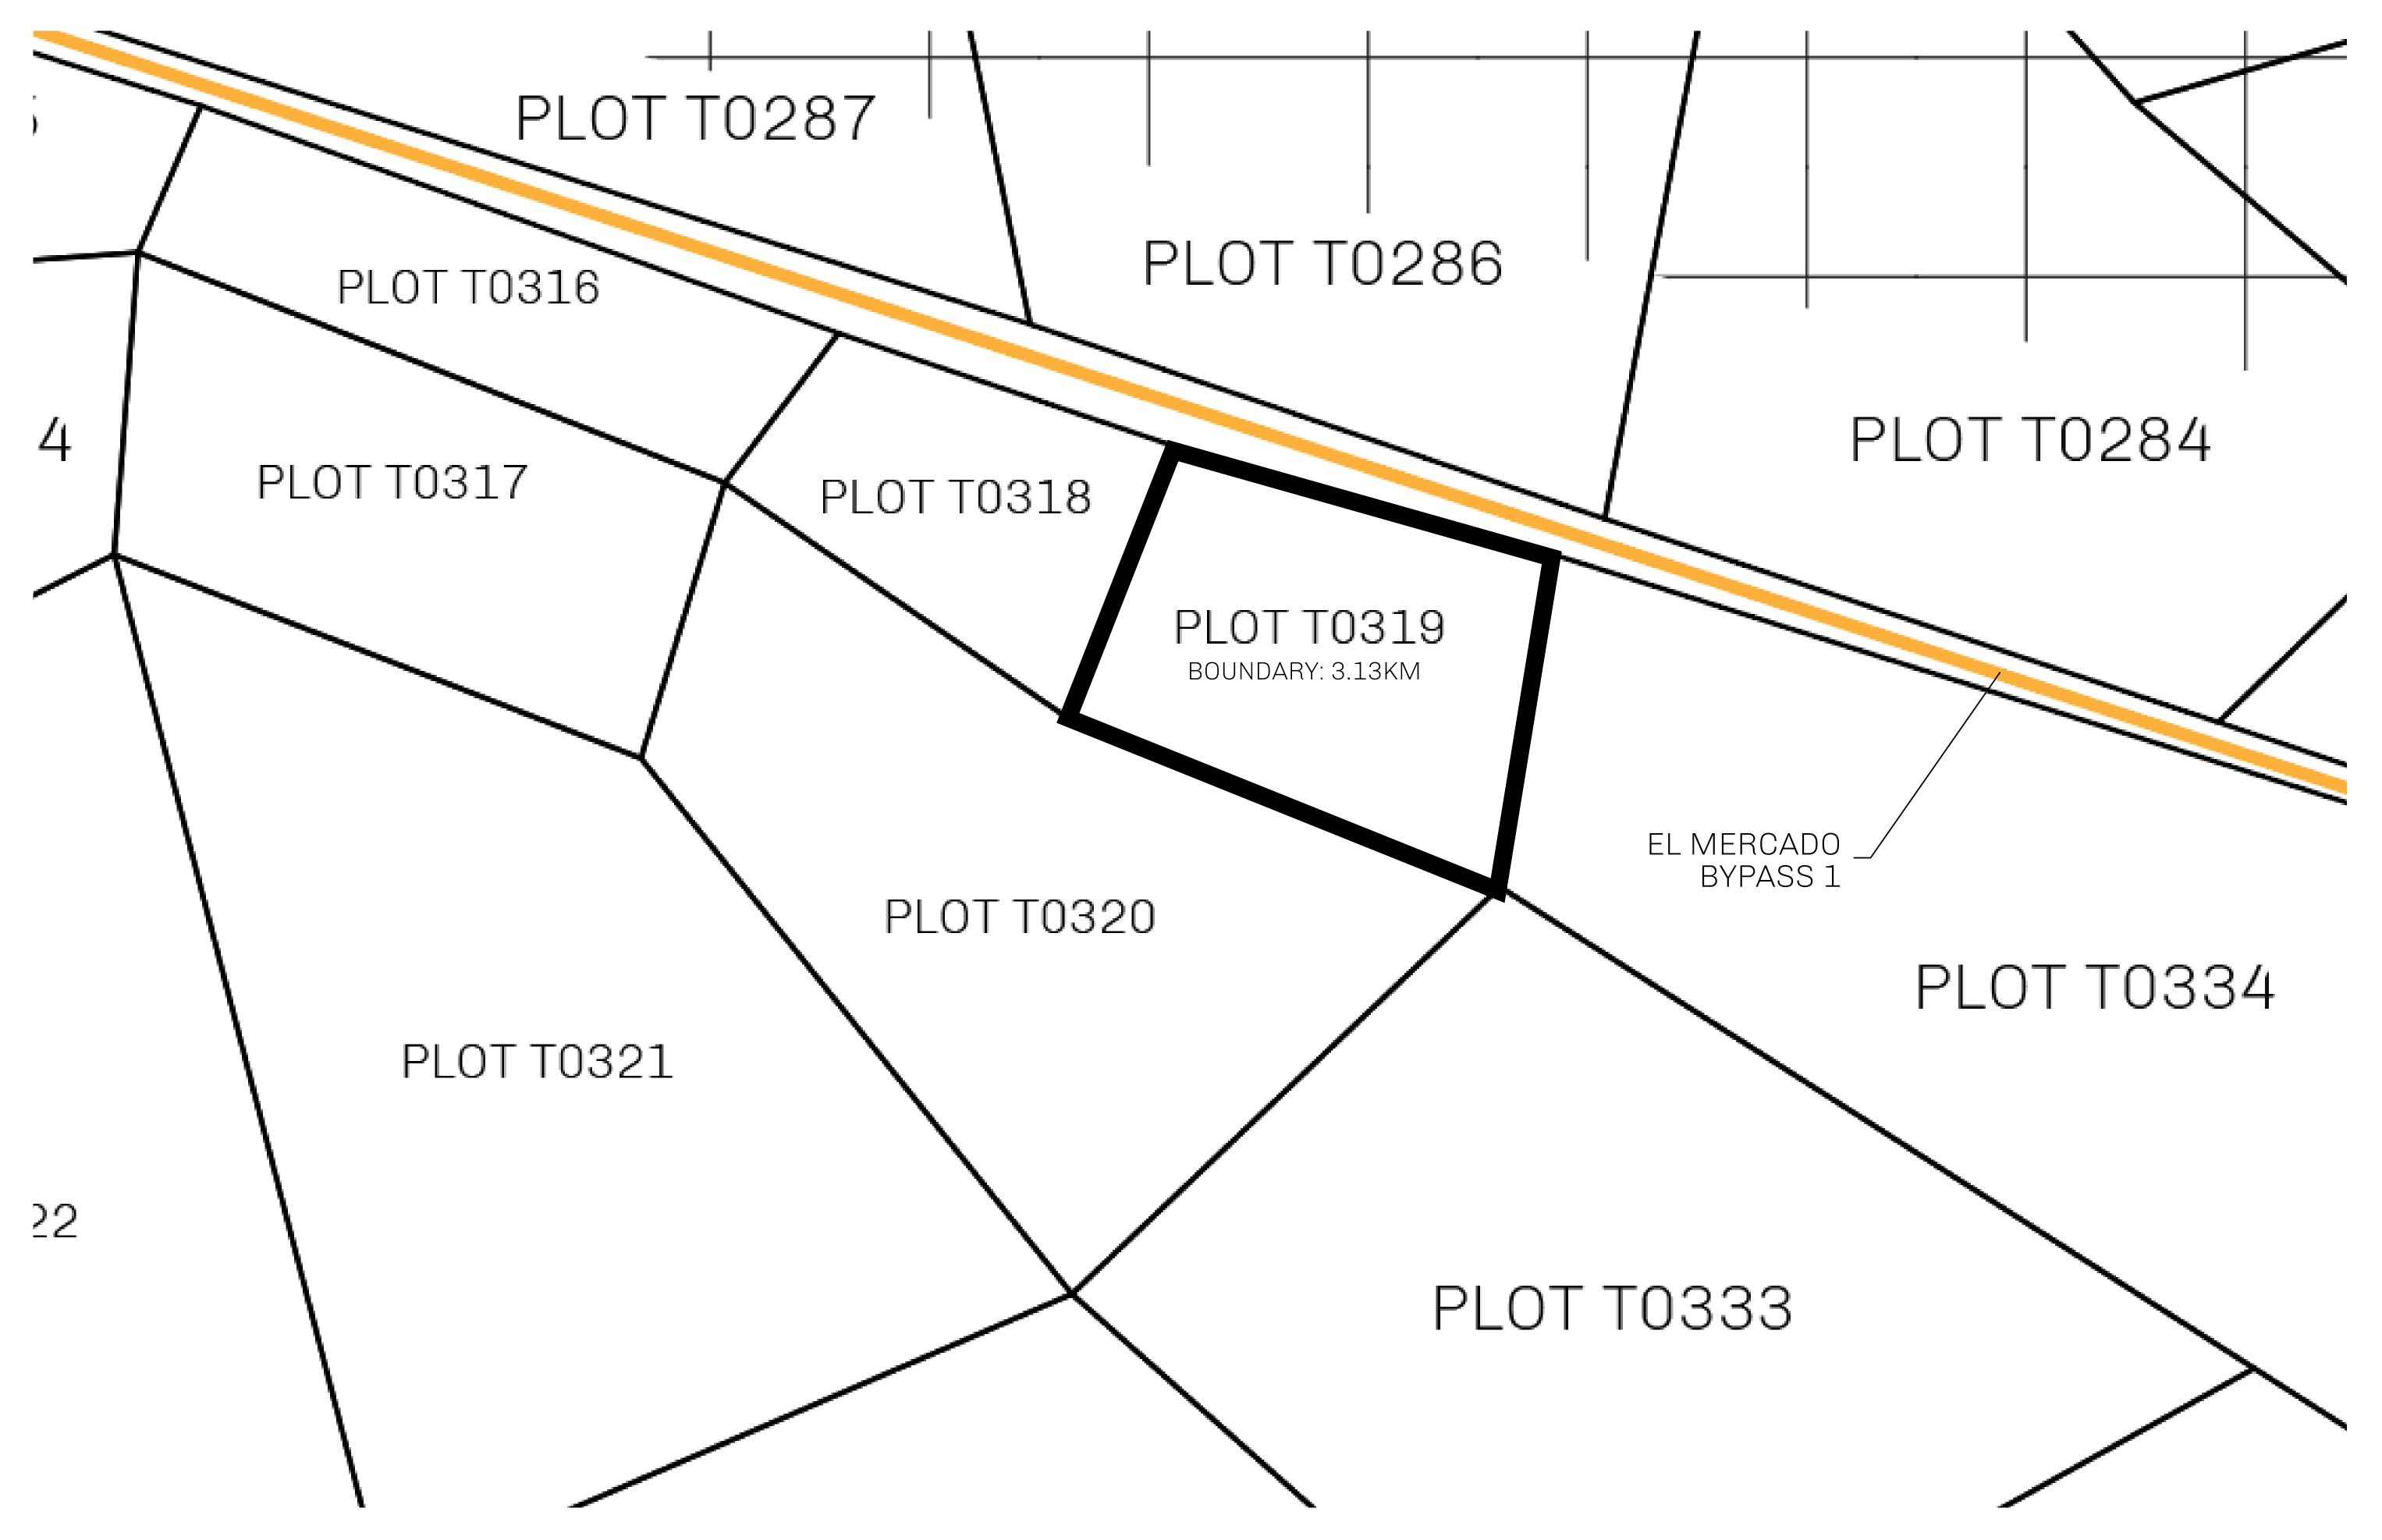

## GEOGRAPHY

COASTLINE
BORDERS
HIGHEST POINT
LOWEST POINT
PLOTS
SCALE

193.03 KM (119.94 MILES)
OCEAN, THE GREAT EMPIRE
MT ELEUTHERIA +1392 M
PUERTO DE LTT 0 M

1045

1:50000

## H.M. LNFT Land Registry

TITLE NUMBER

ADMINISTRATIVE AREA

TERRITORIO LTT ST

ISSUED 22 November 2021 61.

SCALE **1/50000** 

OWNER ENTITLEMENT

Type W-T: Share of 0.1% of all BUN sales (rewarded in Credits) plus 1% of all LTT redeemed based on number of NFT Stories minted; Mint 4 NFT Stories