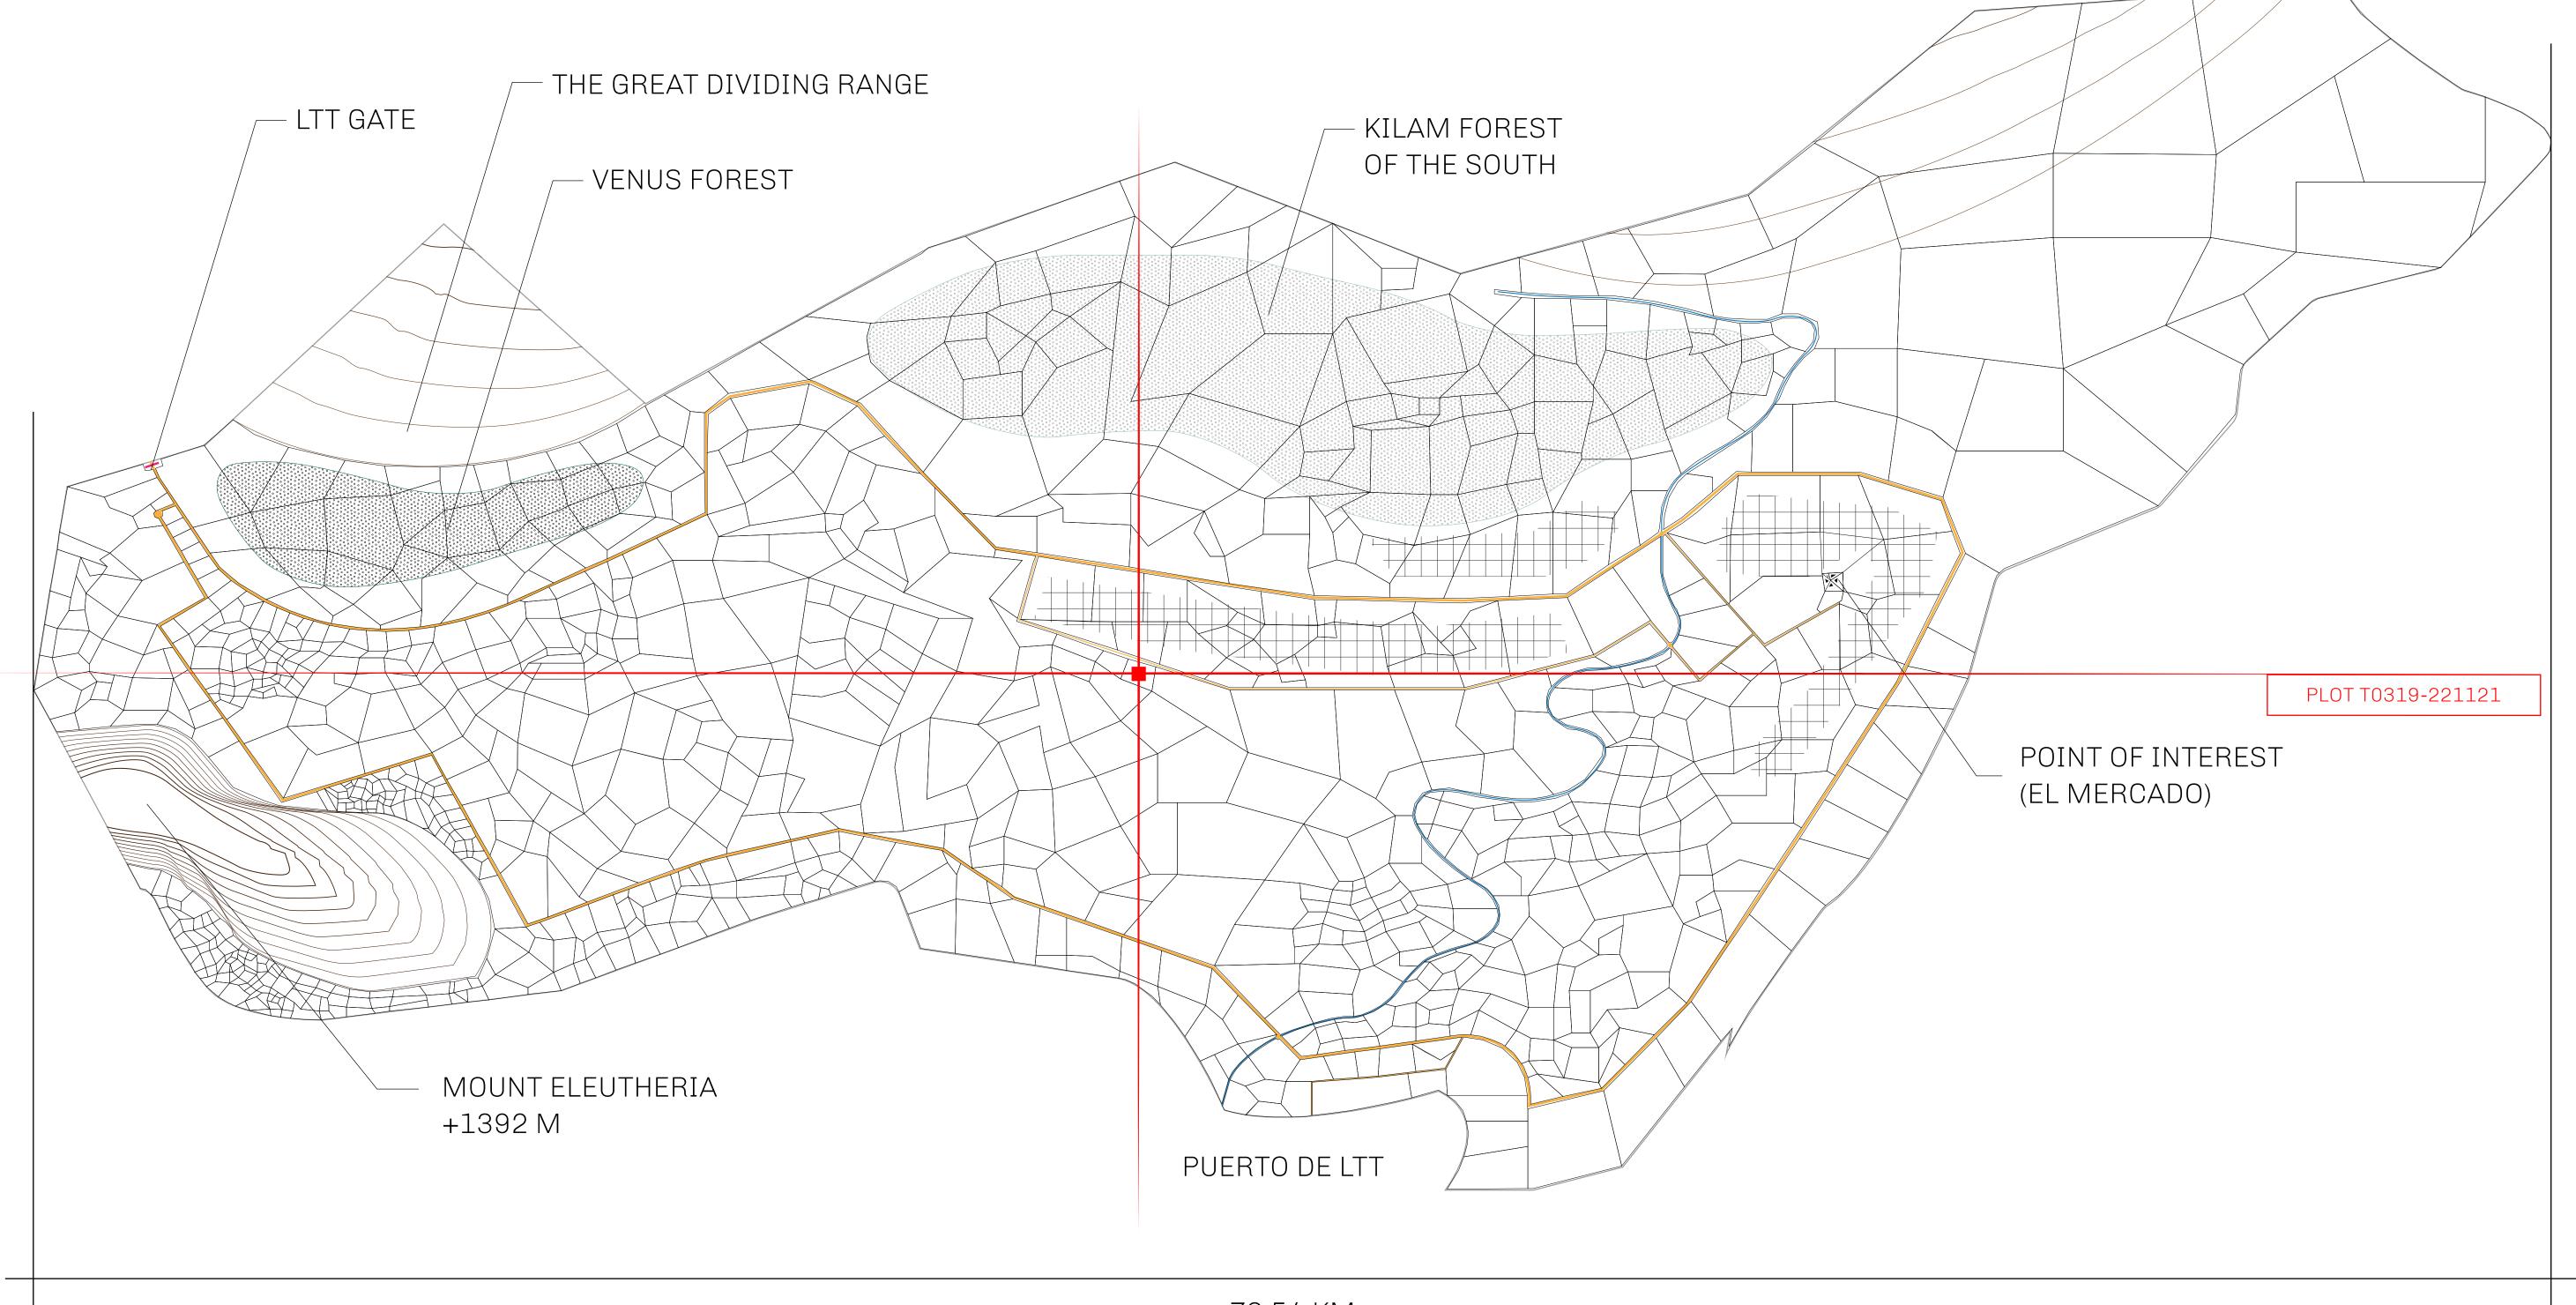

## THE SPANISH ARMADA

The most flamboyant of all of the states, this Spanish-speaking territory houses a clash of cultures. From the LTT trades in the El Mercado district to the solicitations for invites to the Great Empire, and even the traveling Caravans, it is a transient place; people are always on the move on the way to the Great Empire or a trek through the Dividing Range to the Royaume De Satoshi. Commerce uses derivations of LTT such as LTTE, LTTB, and LTTC.

## GEOGRAPHY

COASTLINE
BORDERS
HIGHEST POINT
LOWEST POINT
PLOTS
SCALE

193.03 KM (119.94 MILES)
OCEAN, THE GREAT EMPIRE
MT ELEUTHERIA +1392 M
PUERTO DE LTT 0 M

1045

1:50000