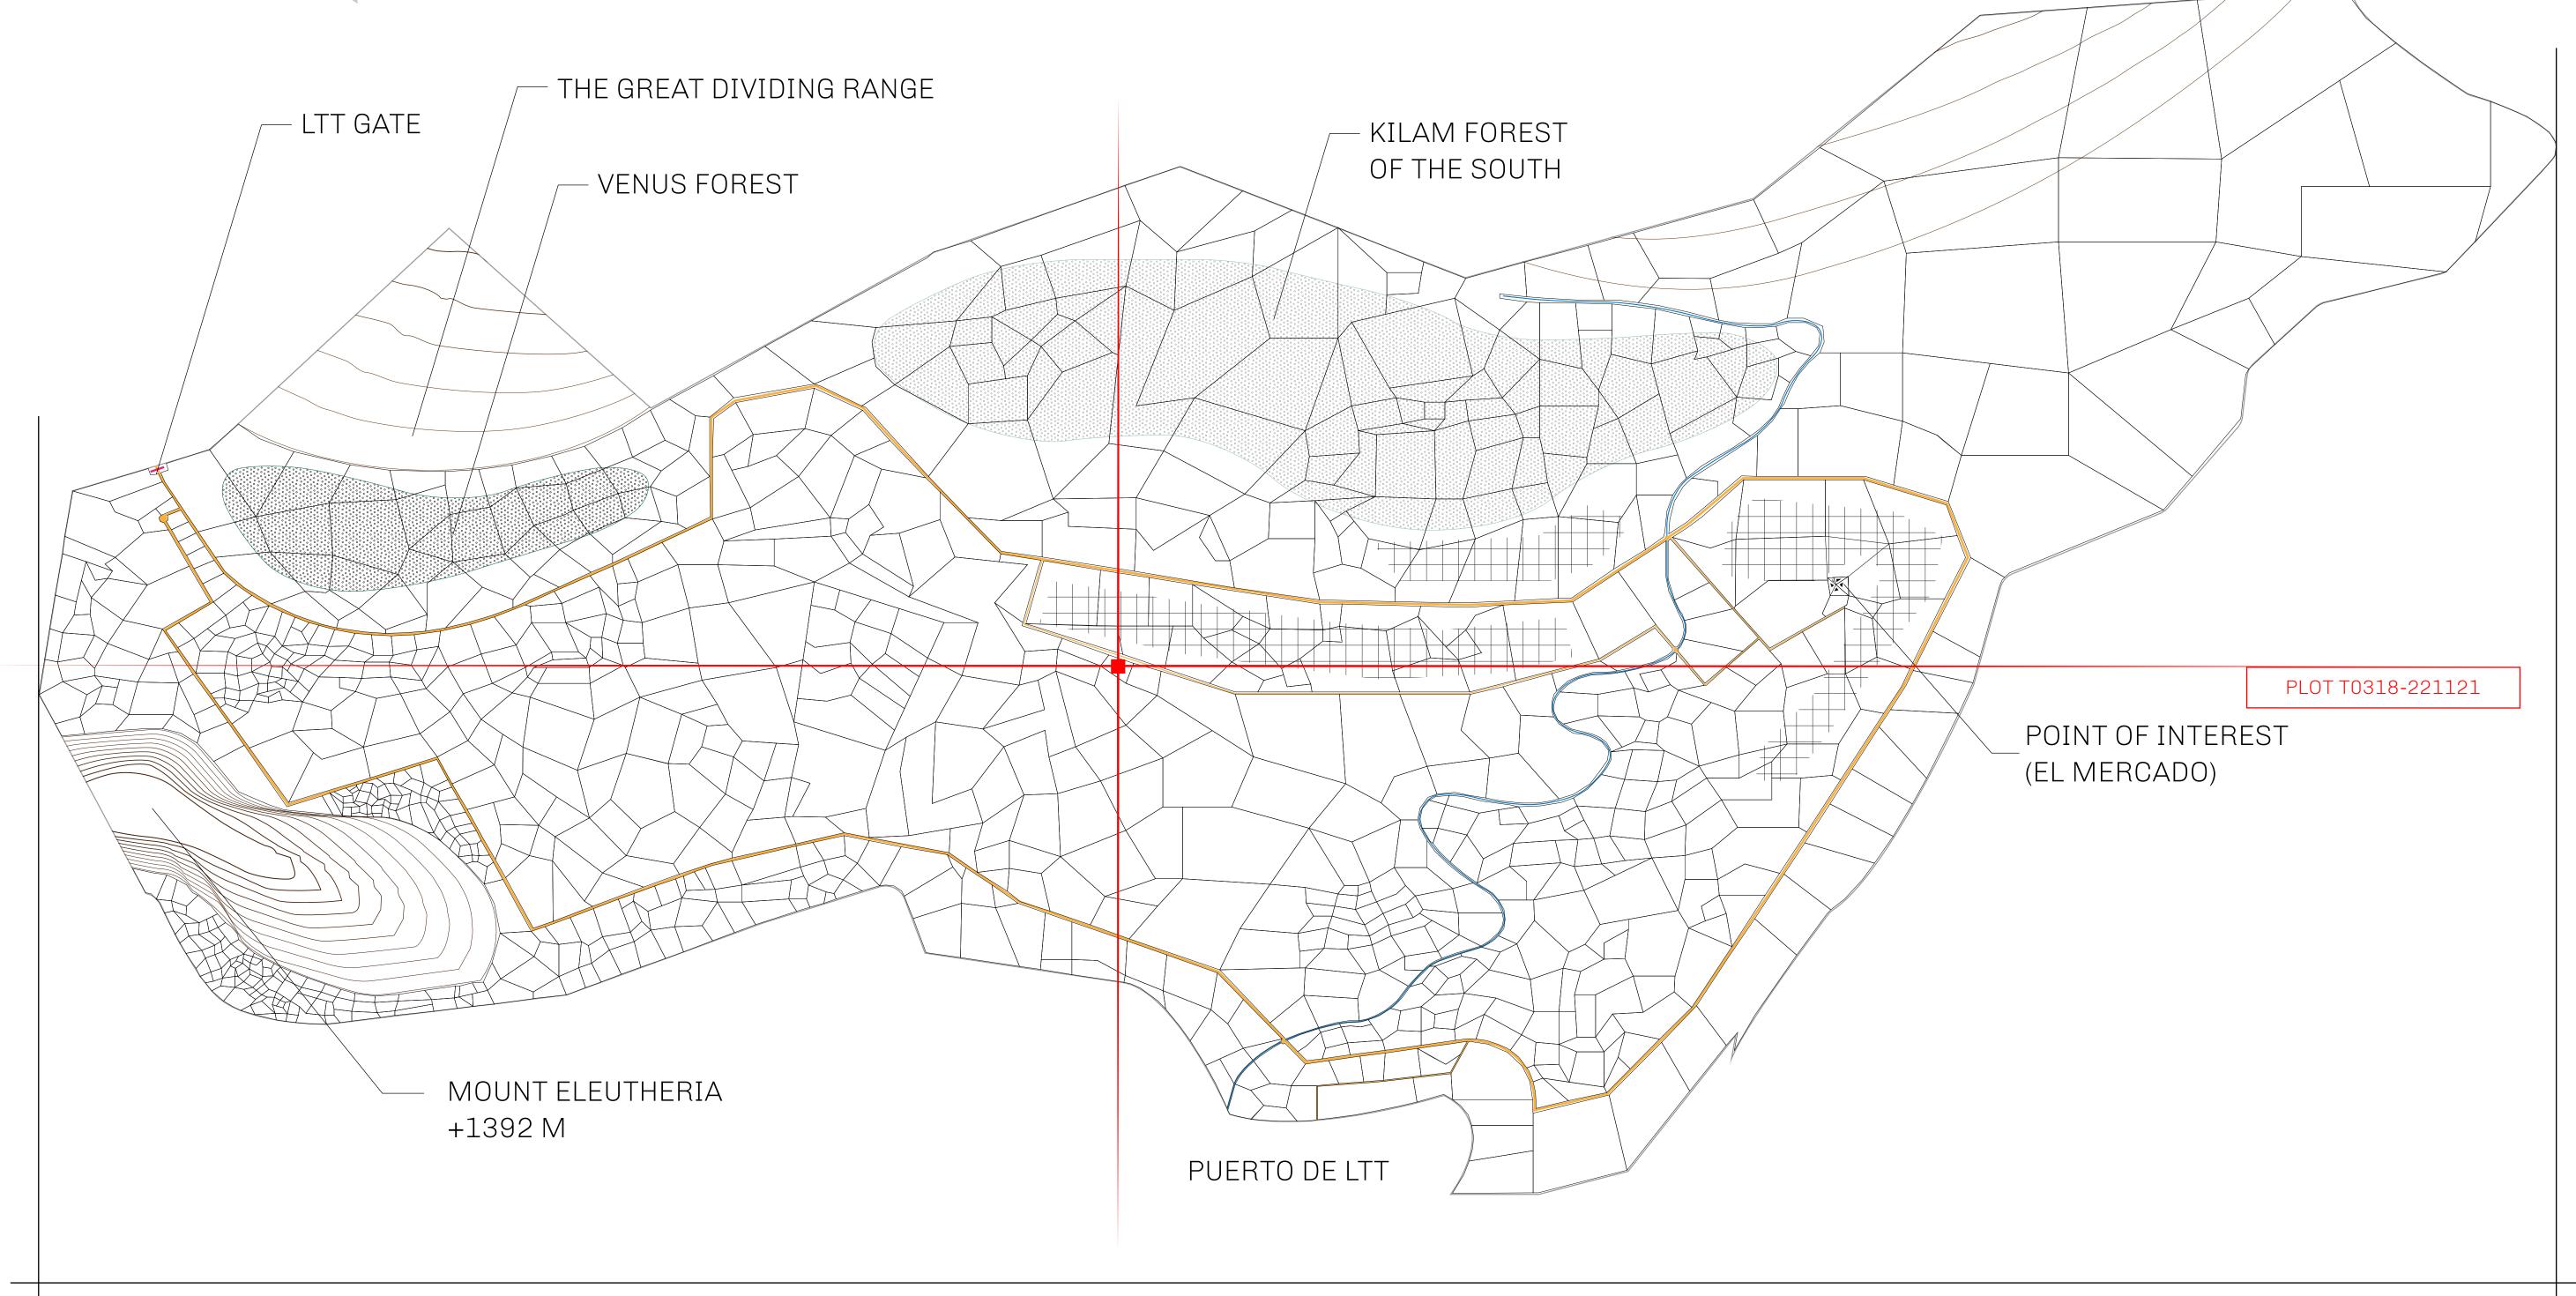

## THE SPANISH ARMADA

The most flamboyant of all of the states, this Spanish-speaking territory houses a clash of cultures. From the LTT trades in the El Mercado district to the solicitations for invites to the Great Empire, and even the traveling Caravans, it is a transient place; people are always on the move on the way to the Great Empire or a trek through the Dividing Range to the Royaume De Satoshi. Commerce uses derivations of LTT such as LTTE, LTTB, and LTTC.

## GEOGRAPHY

COASTLINE
BORDERS
HIGHEST POINT
LOWEST POINT
PLOTS
SCALE

193.03 KM (119.94 MILES)
OCEAN, THE GREAT EMPIRE
MT ELEUTHERIA +1392 M
PUERTO DE LTT 0 M

1045

1:50000

## H.M. LNFT Land Registry

TITLE NUMBER

T0318-221121

TERRITORIO LTT ST

ISSUED 22 November 2021 61.

SCALE **1/50000** 

Type W-T: Share of 0.1% of all BUN sales (rewarded in Credits) plus 1% of all LTT redeemed based on OWNER ENTITLEMENT number of NFT Stories minted; Mint 4 NFT Stories