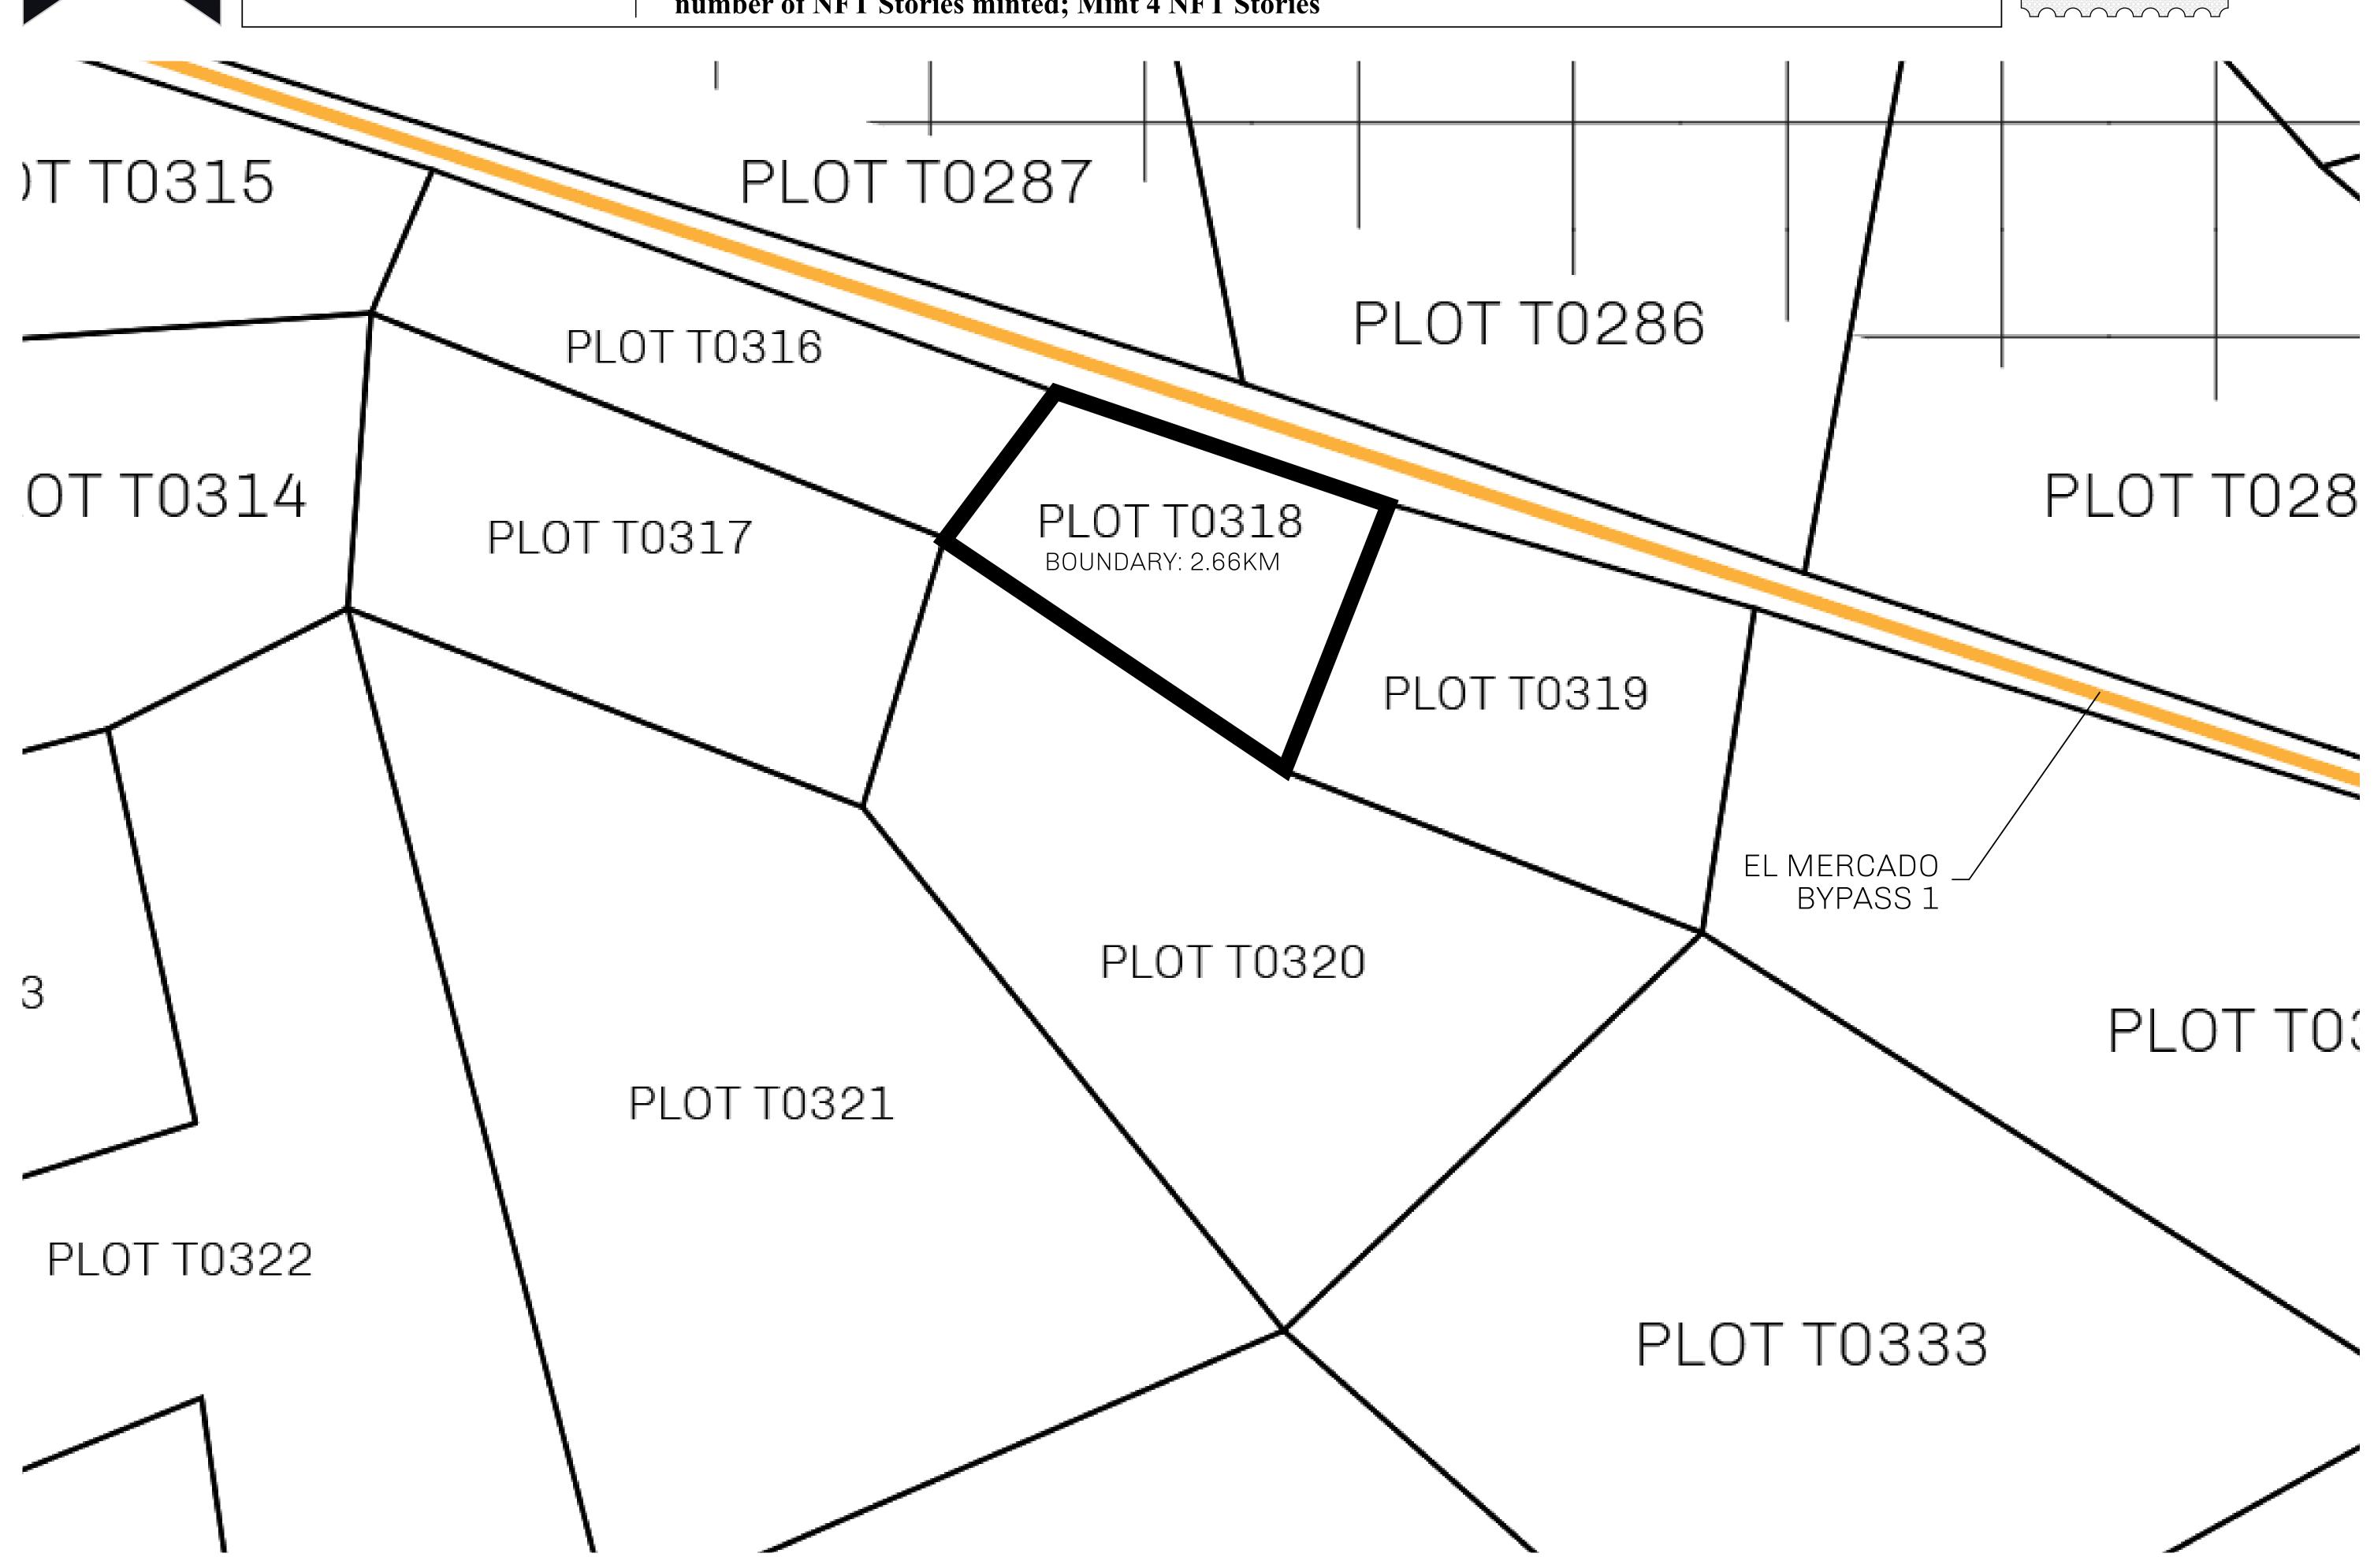

## GEOGRAPHY

COASTLINE
BORDERS
HIGHEST POINT
LOWEST POINT
PLOTS
SCALE

193.03 KM (119.94 MILES)
OCEAN, THE GREAT EMPIRE
MT ELEUTHERIA +1392 M
PUERTO DE LTT 0 M

1045

1:50000

## H.M. LNFT Land Registry

TITLE NUMBER

T0318-221121

TERRITORIO LTT ST

ISSUED 22 November 2021 61.

SCALE **1/50000** 

Type W-T: Share of 0.1% of all BUN sales (rewarded in Credits) plus 1% of all LTT redeemed based on OWNER ENTITLEMENT number of NFT Stories minted; Mint 4 NFT Stories