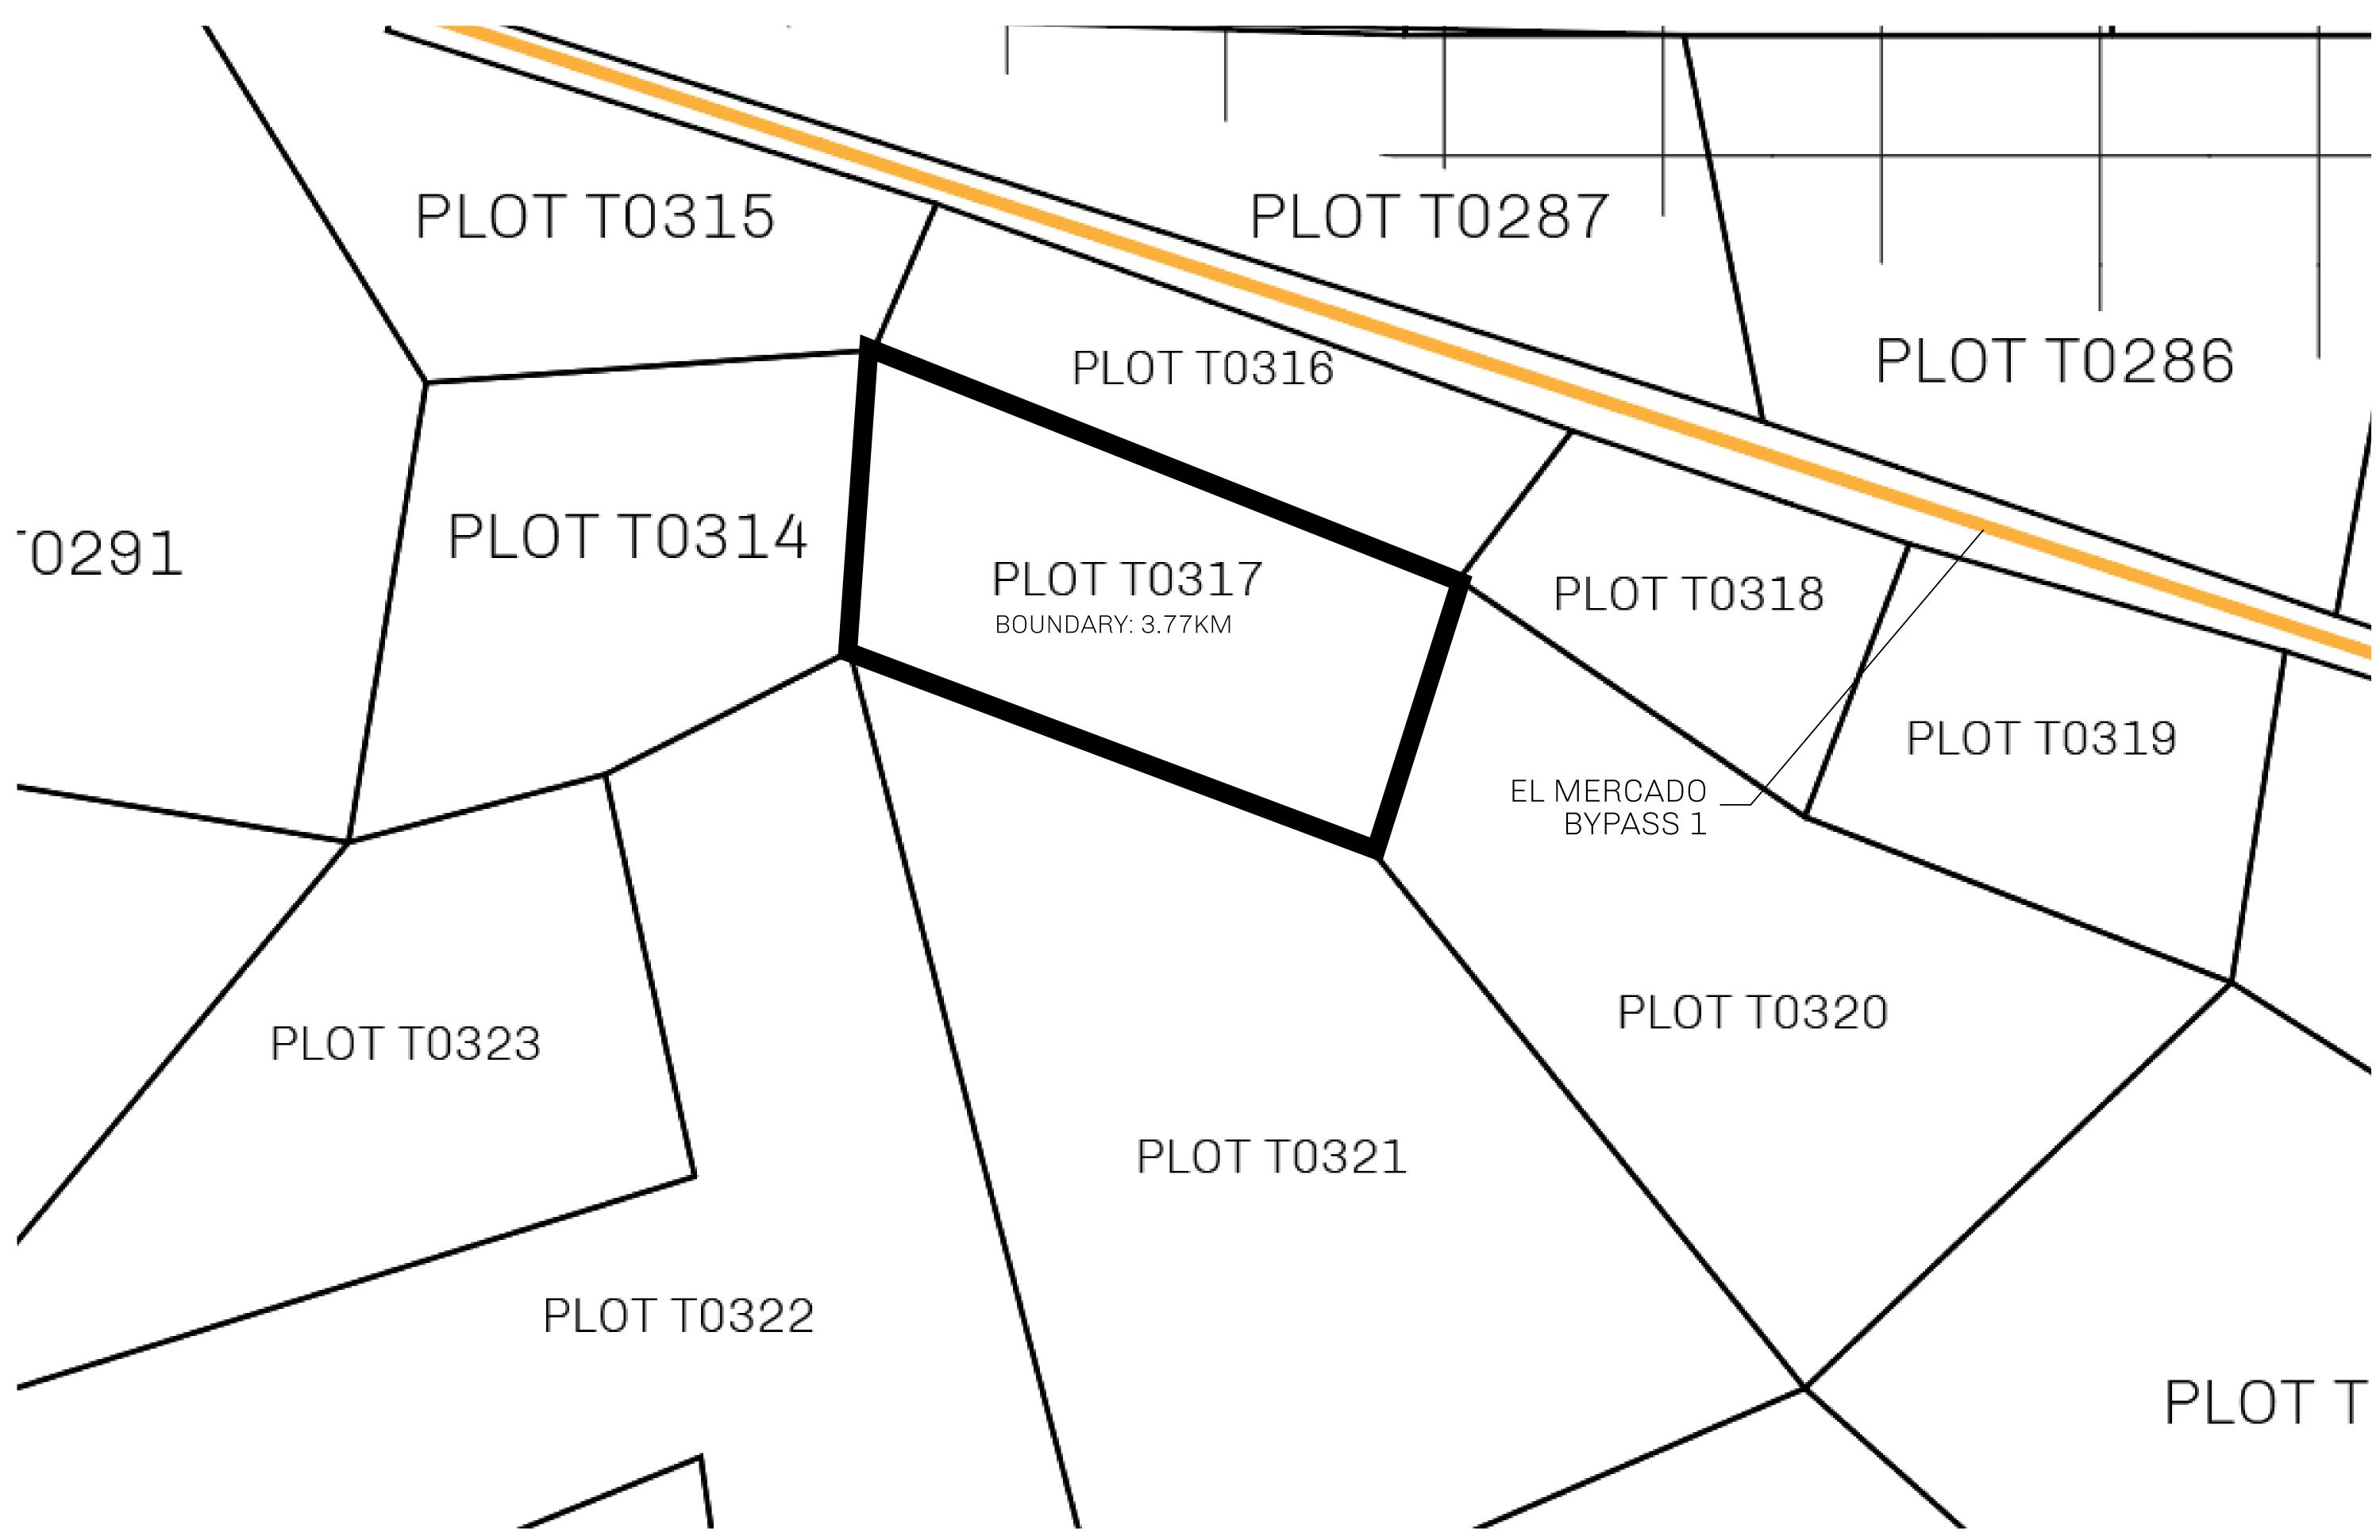

## GEOGRAPHY

COASTLINE
BORDERS
HIGHEST POINT
LOWEST POINT
PLOTS
SCALE

193.03 KM (119.94 MILES)
OCEAN, THE GREAT EMPIRE
MT ELEUTHERIA +1392 M
PUERTO DE LTT 0 M
1045

1:50000

## H.M. LNFT Land Registry

TITLE NUMBER

ADMINISTRATIVE AREA

TERRITORIO LTT ST

ISSUED 22 November 2021 .

SCALE **1/50000** 

OWNER ENTITLEMENT

Type W-T: Share of 0.1% of all BUN sales (rewarded in Credits) plus 1% of all LTT redeemed based on number of NFT Stories minted; Mint 4 NFT Stories