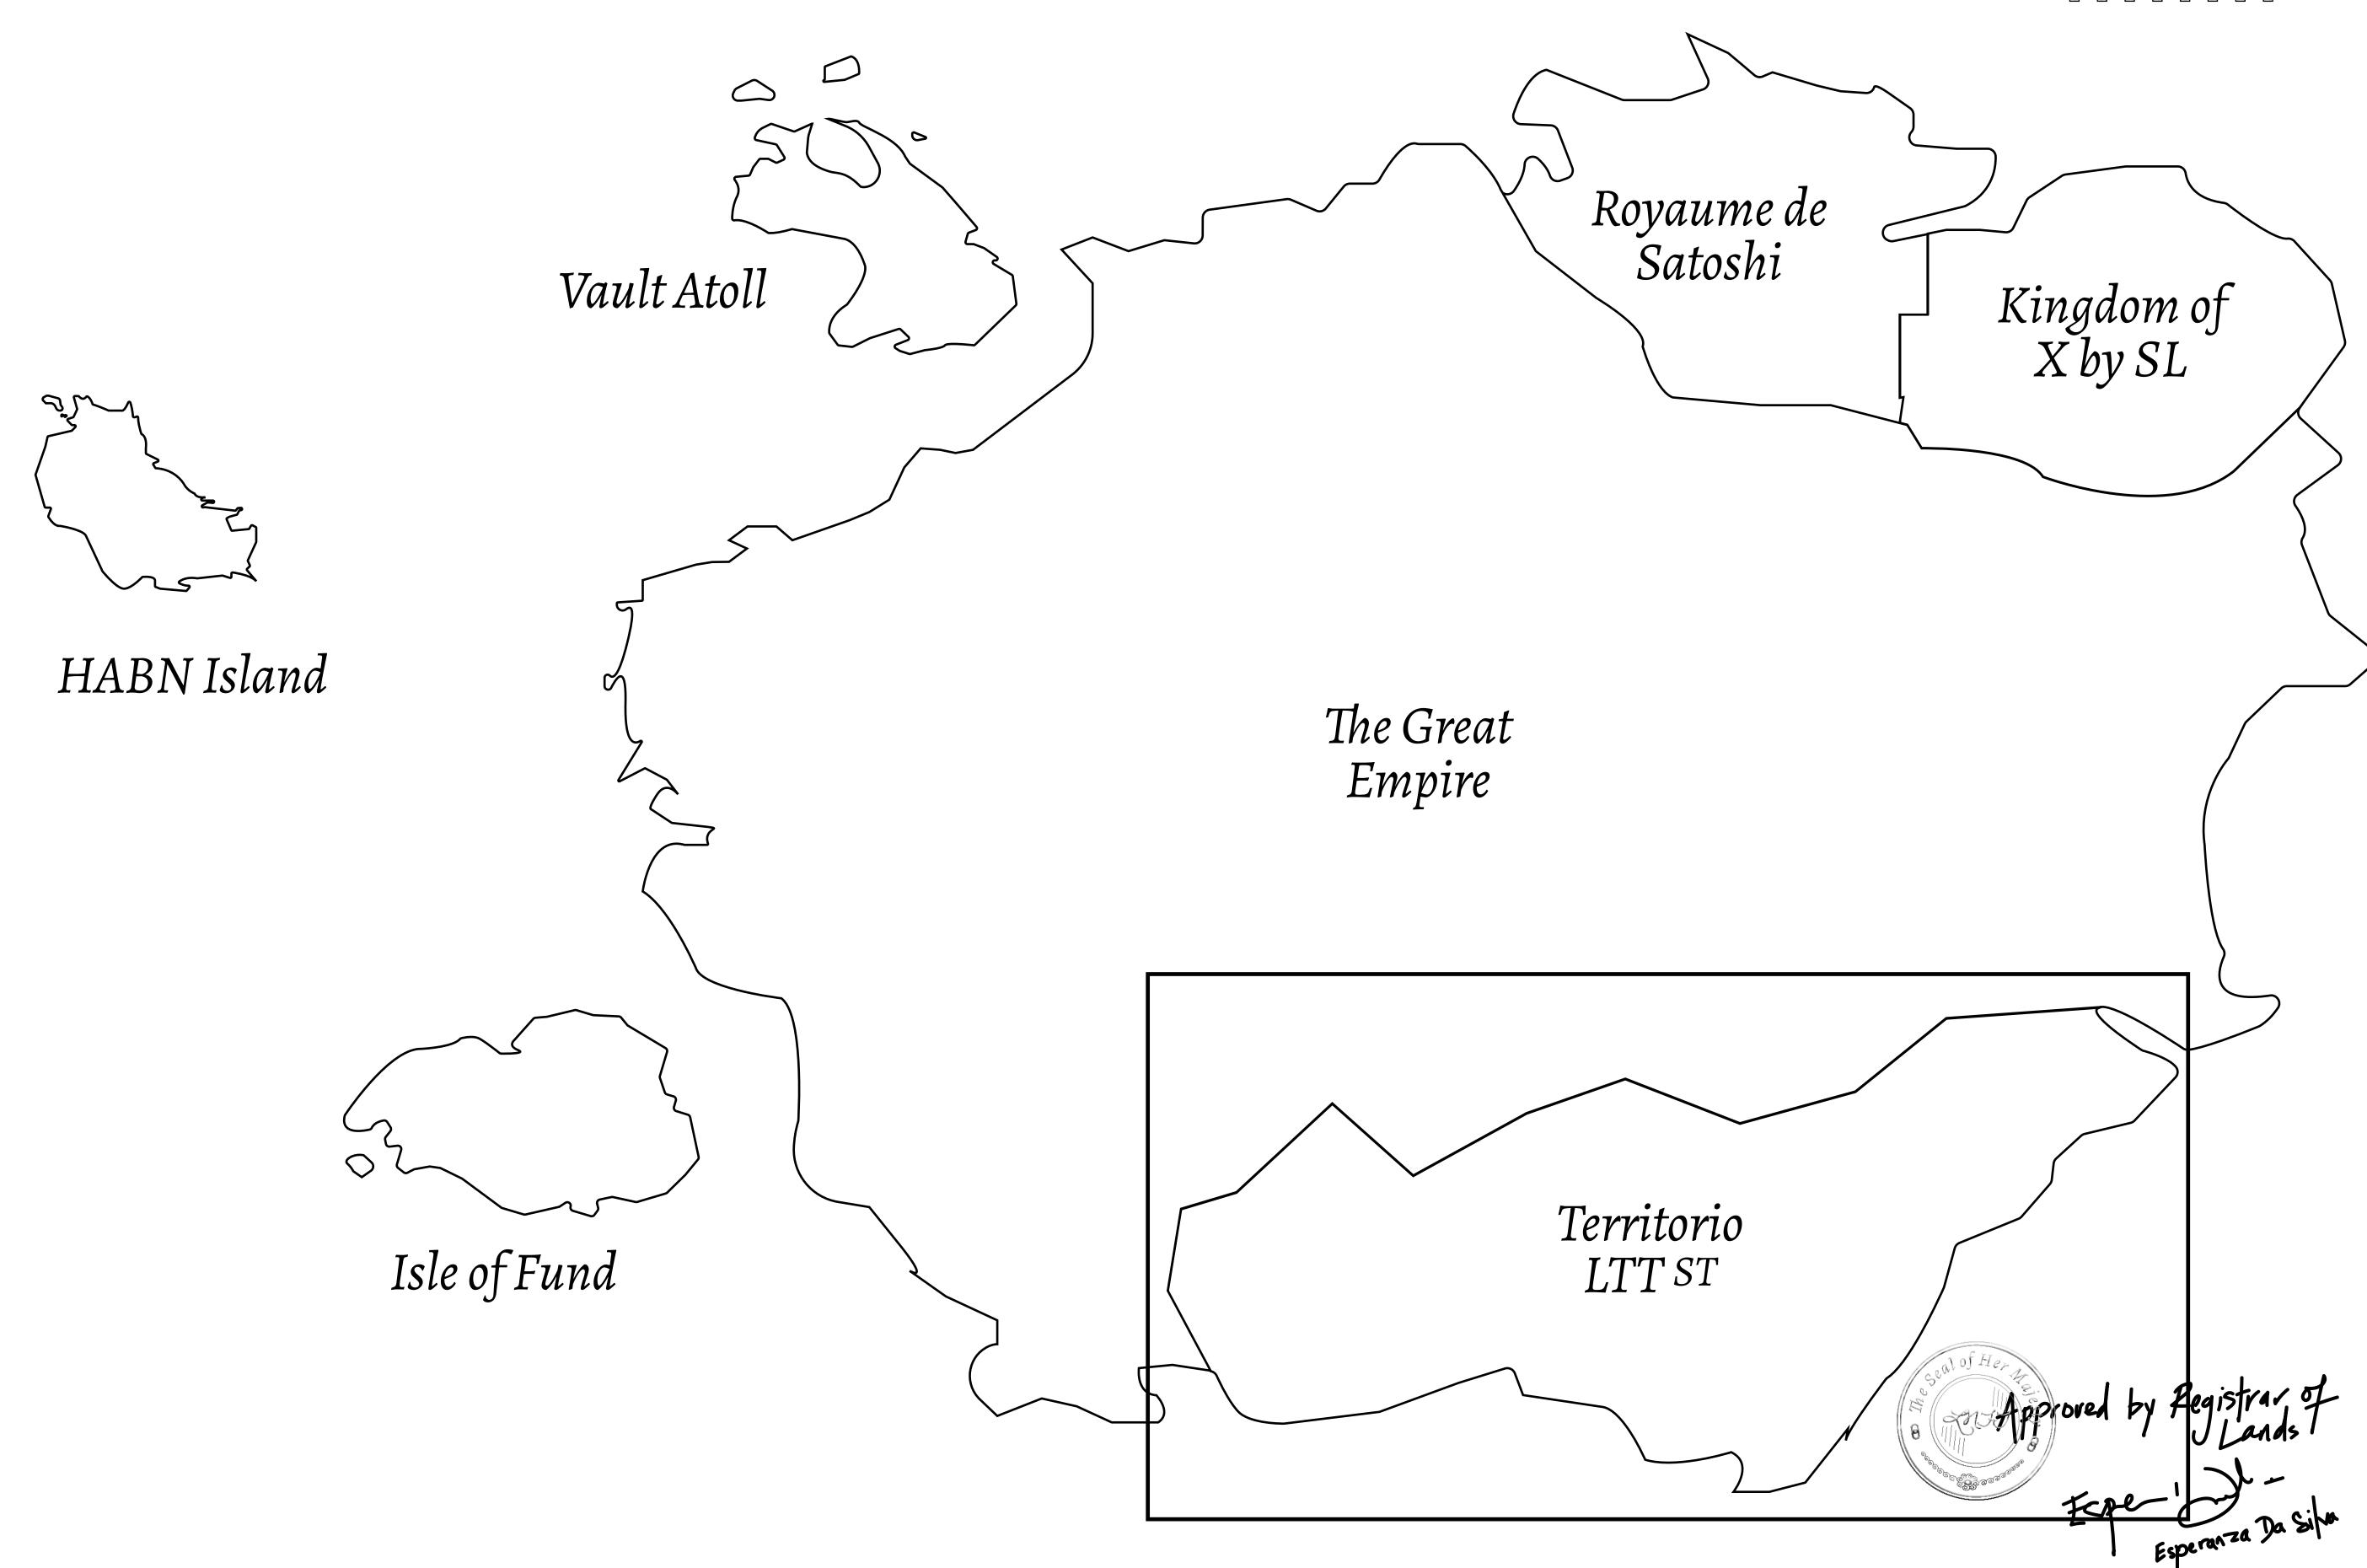

## THE SPANISH ARMADA

The most flamboyant of all of the states, this Spanish-speaking territory houses a clash of cultures. From the LTT trades in the El Mercado district to the solicitations for invites to the Great Empire, and even the traveling Caravans, it is a transient place; people are always on the move on the way to the Great Empire or a trek through the Dividing Range to the Royaume De Satoshi. Commerce uses derivations of LTT such as LTTE, LTTB, and LTTC.

## GEOGRAPHY

COASTLINE
BORDERS
HIGHEST POINT
LOWEST POINT
PLOTS
SCALE

193.03 KM (119.94 MILES)
OCEAN, THE GREAT EMPIRE
MT ELEUTHERIA +1392 M
PUERTO DE LTT 0 M
1045

1:50000

## H.M. LNFT Land Registry

TITLE NUMBER

ADMINISTRATIVE AREA

TERRITORIO LTT ST

ISSUED 22 November 2021 .

SCALE **1/50000** 

OWNER ENTITLEMENT

Type W-T: Share of 0.1% of all BUN sales (rewarded in Credits) plus 1% of all LTT redeemed based on number of NFT Stories minted; Mint 4 NFT Stories