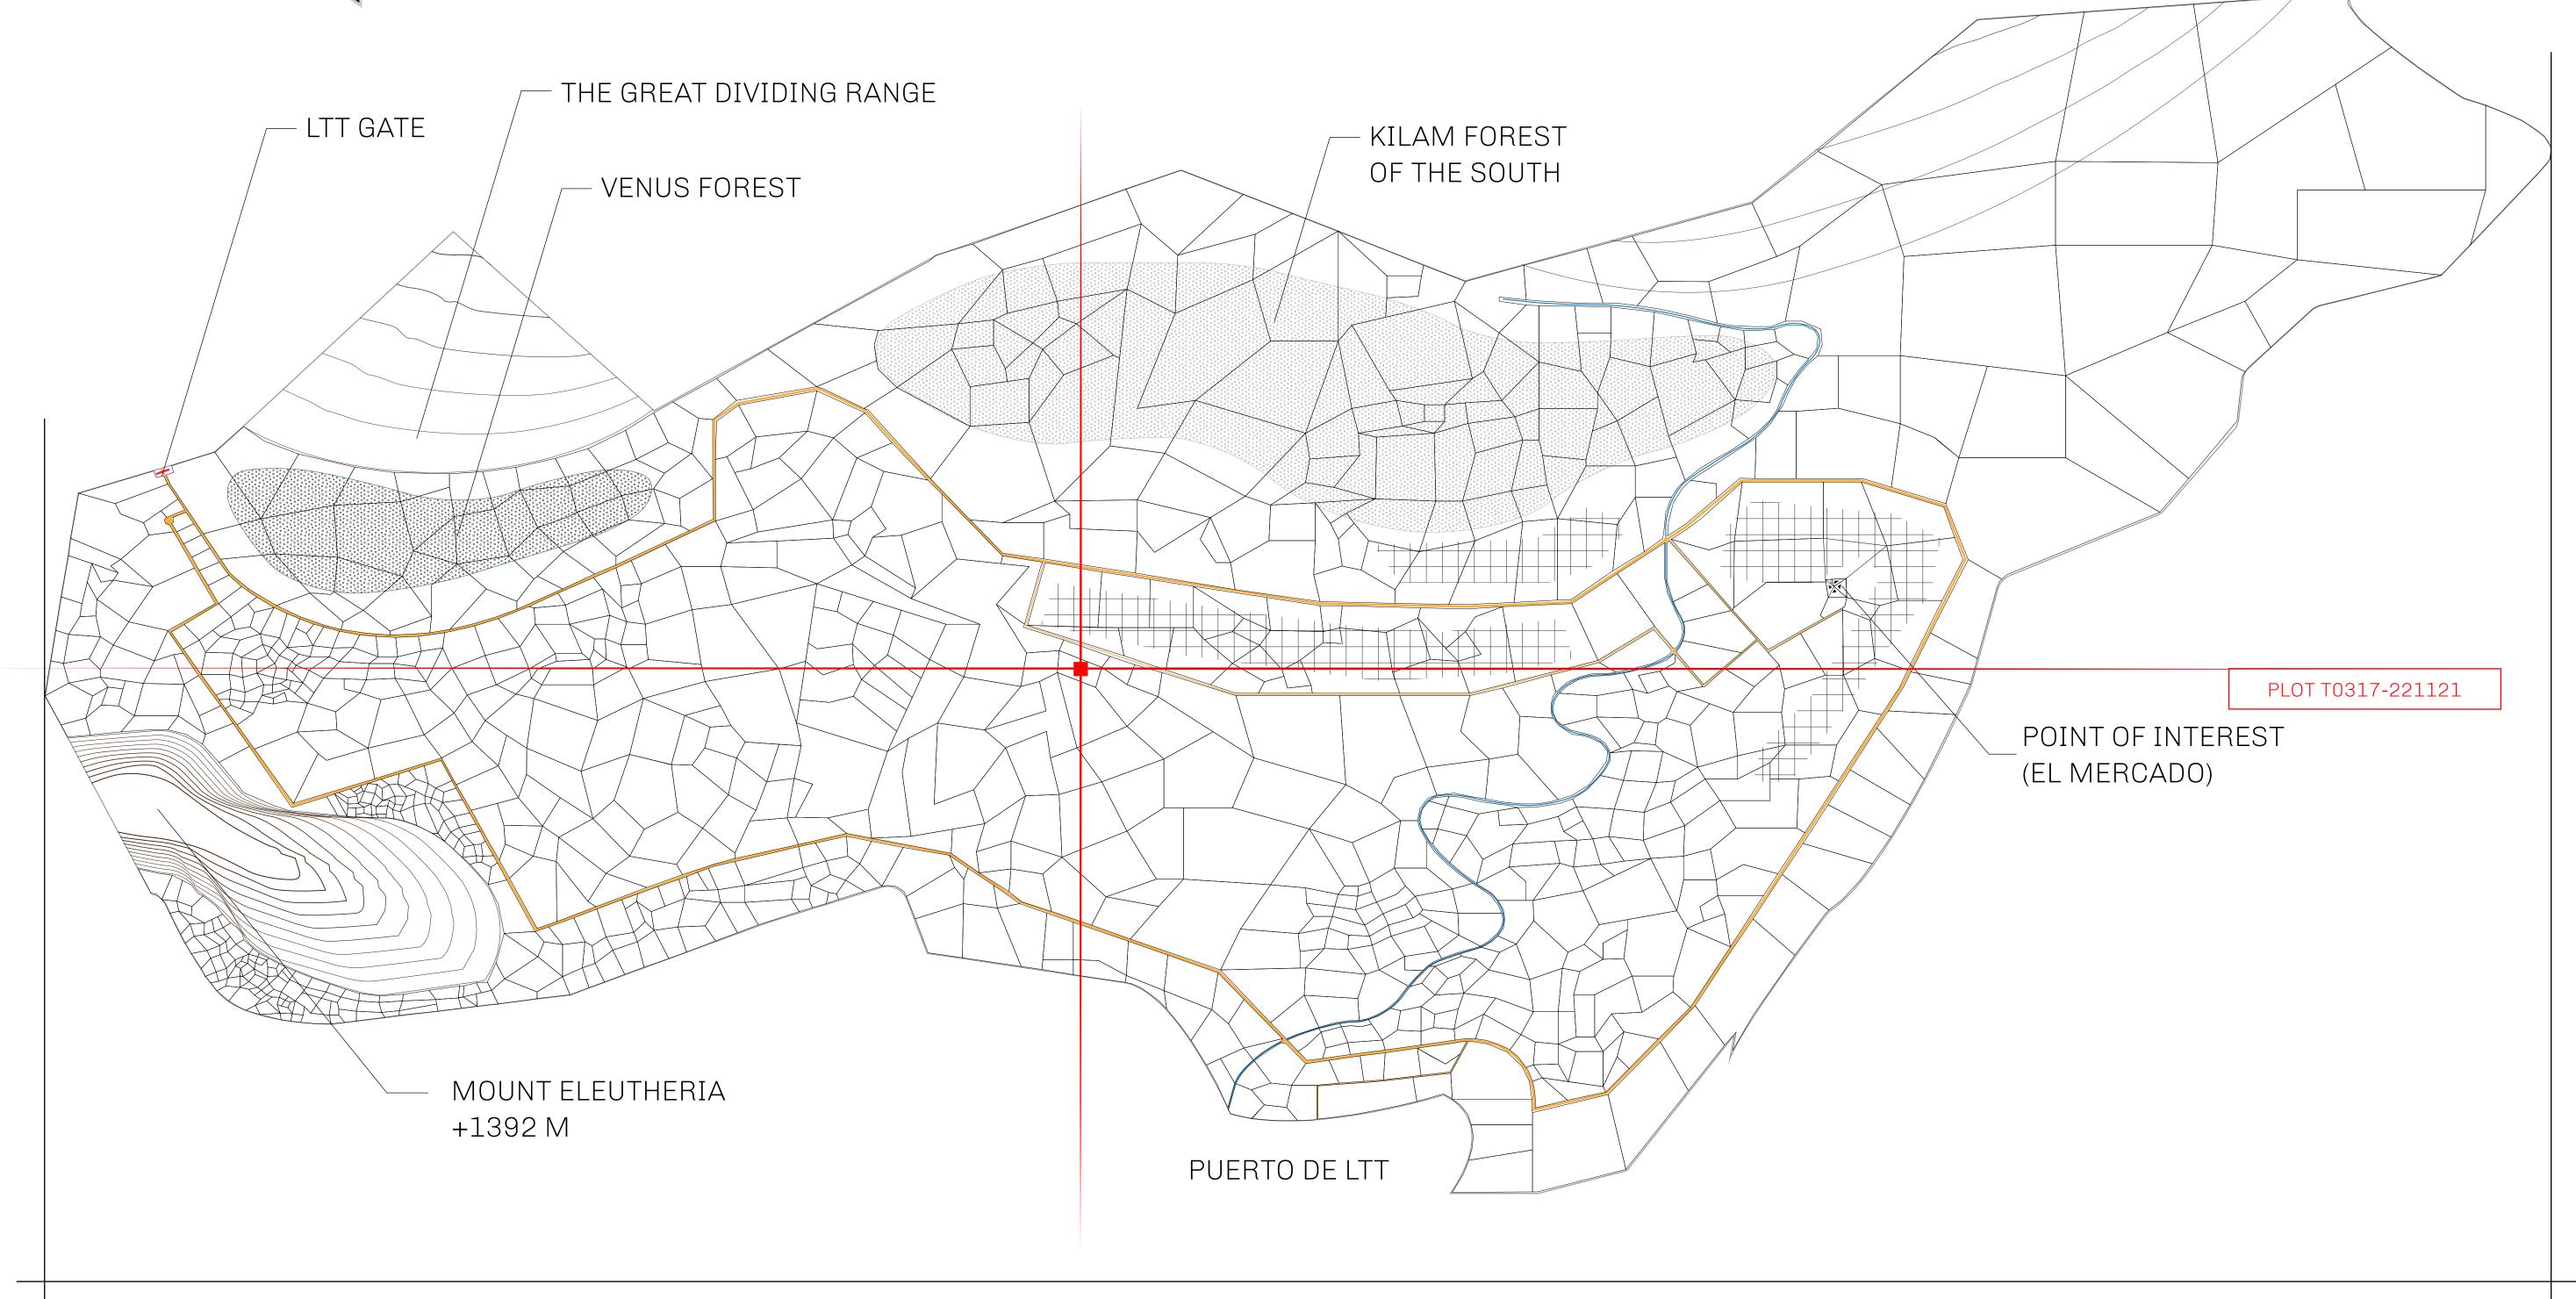

## THE SPANISH ARMADA

The most flamboyant of all of the states, this Spanish-speaking territory houses a clash of cultures. From the LTT trades in the El Mercado district to the solicitations for invites to the Great Empire, and even the traveling Caravans, it is a transient place; people are always on the move on the way to the Great Empire or a trek through the Dividing Range to the Royaume De Satoshi. Commerce uses derivations of LTT such as LTTE, LTTB, and LTTC.

## GEOGRAPHY

COASTLINE
BORDERS
HIGHEST POINT
LOWEST POINT
PLOTS
SCALE

193.03 KM (119.94 MILES)
OCEAN, THE GREAT EMPIRE
MT ELEUTHERIA +1392 M
PUERTO DE LTT 0 M
1045

1:50000

## H.M. LNFT Land Registry

TITLE NUMBER

ADMINISTRATIVE AREA

TERRITORIO LTT ST

ISSUED 22 November 2021 .

SCALE **1/50000** 

OWNER ENTITLEMENT

Type W-T: Share of 0.1% of all BUN sales (rewarded in Credits) plus 1% of all LTT redeemed based on number of NFT Stories minted; Mint 4 NFT Stories