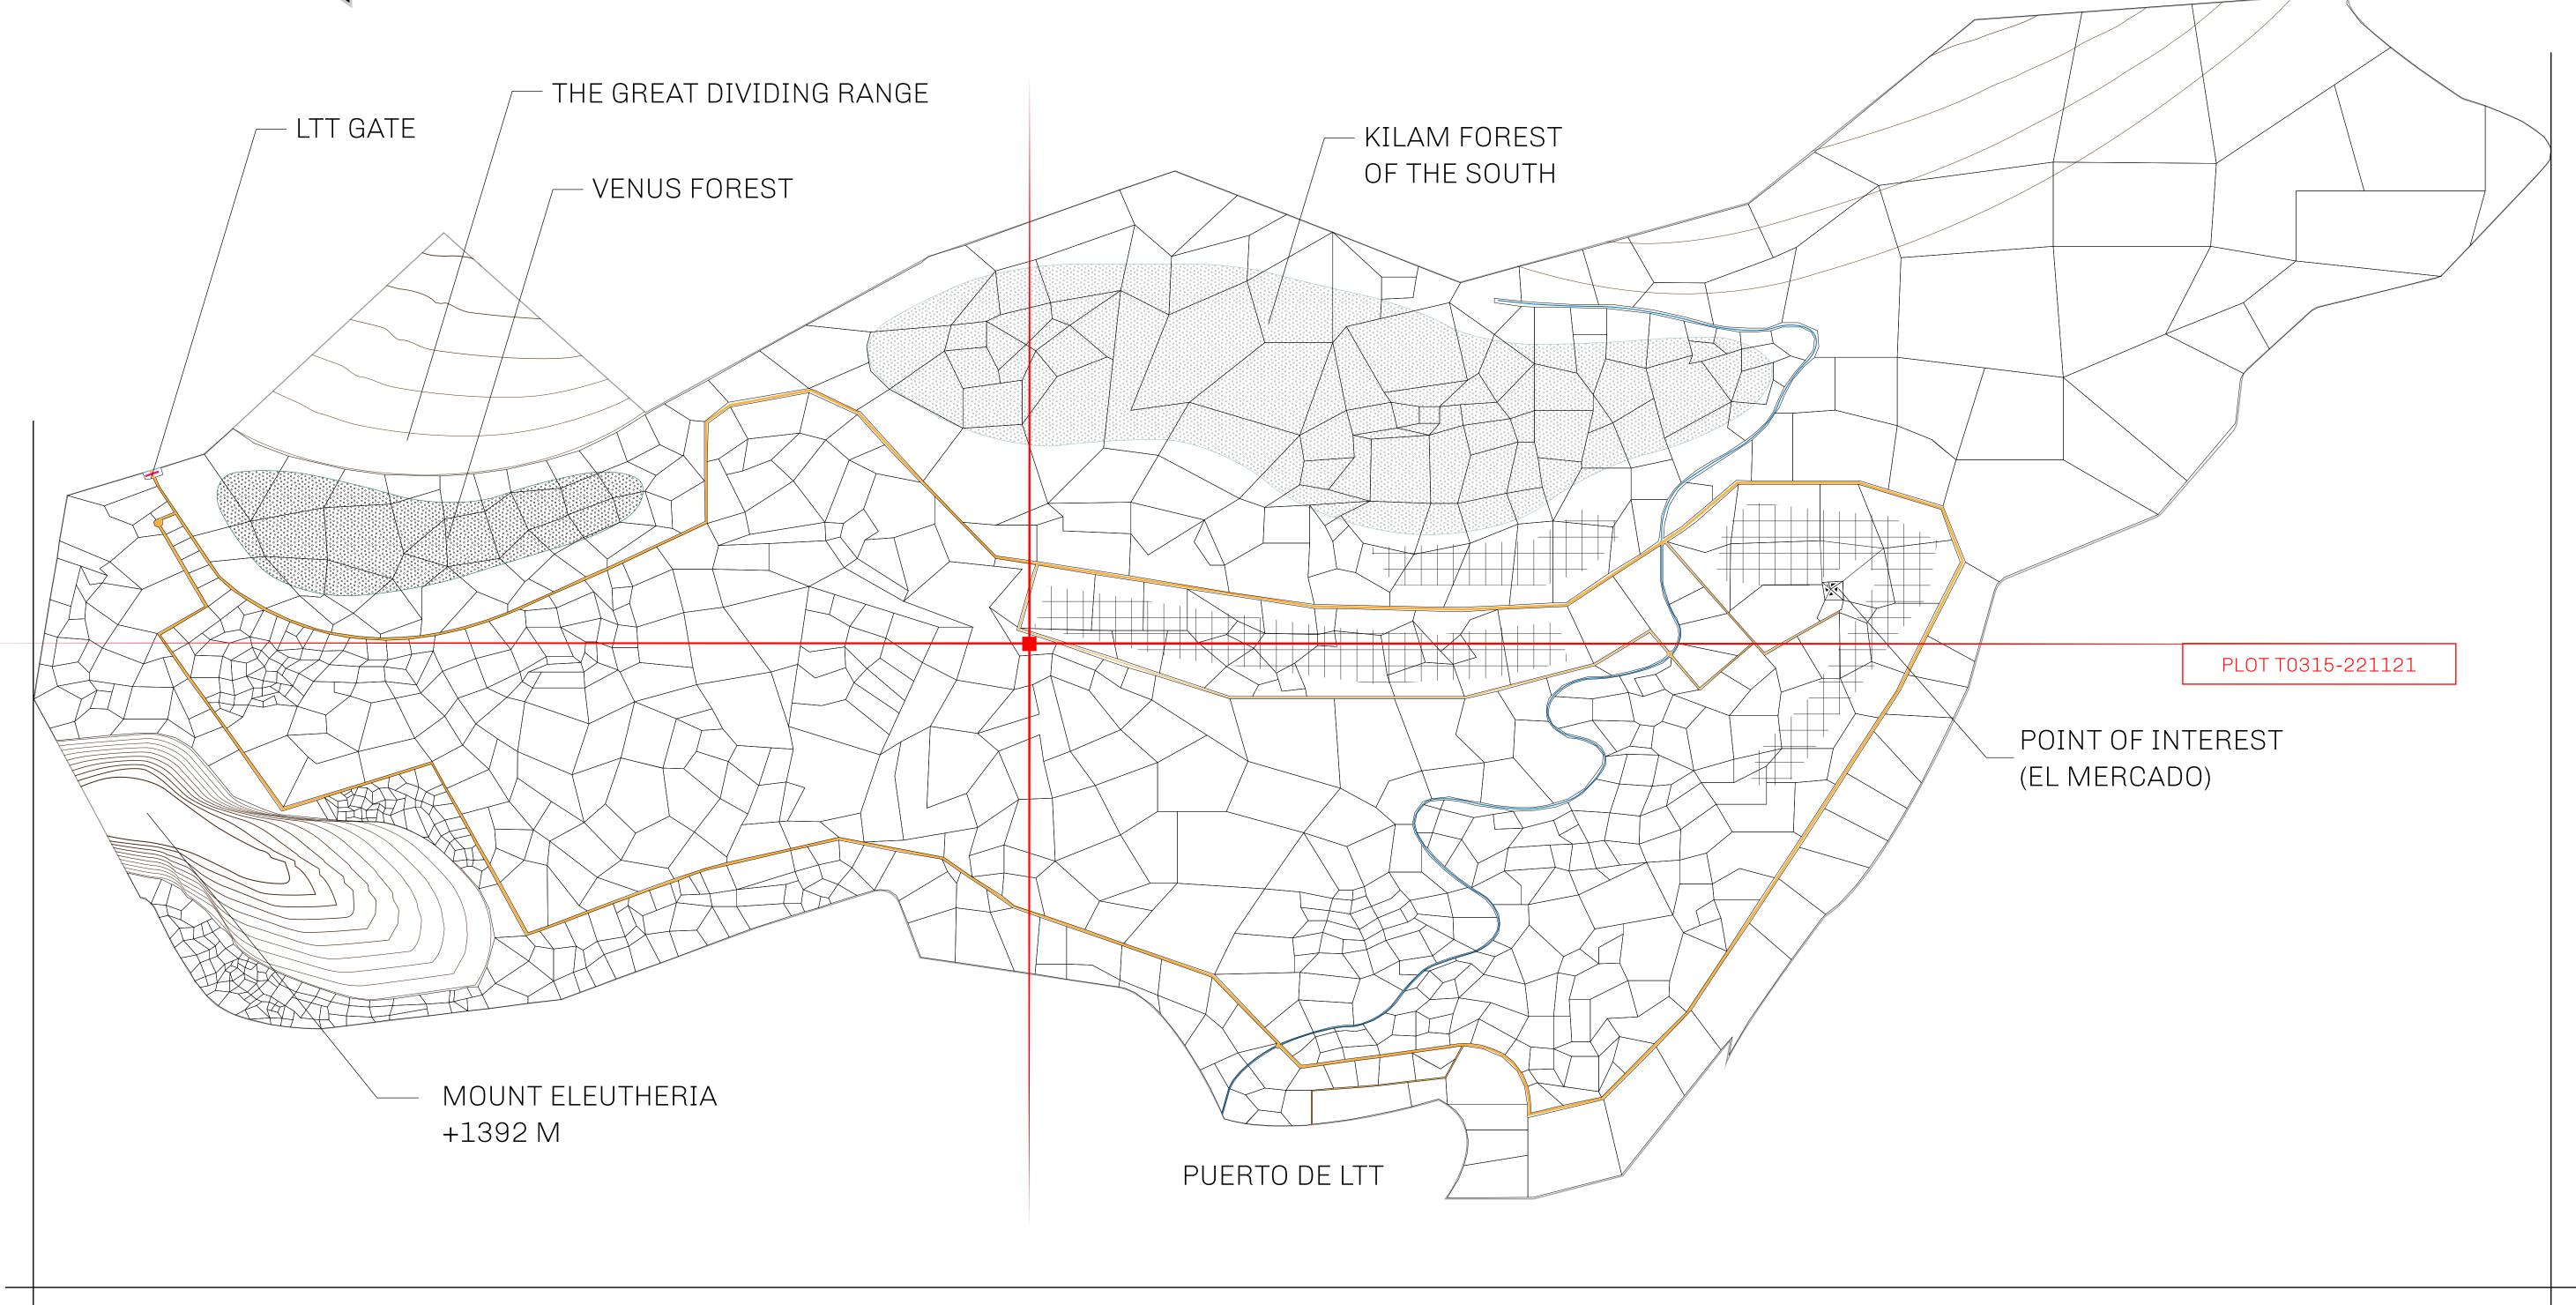

## THE SPANISH ARMADA

The most flamboyant of all of the states, this Spanish-speaking territory houses a clash of cultures. From the LTT trades in the El Mercado district to the solicitations for invites to the Great Empire, and even the traveling Caravans, it is a transient place; people are always on the move on the way to the Great Empire or a trek through the Dividing Range to the Royaume De Satoshi. Commerce uses derivations of LTT such as LTTE, LTTB, and LTTC.

## GEOGRAPHY

COASTLINE
BORDERS
HIGHEST POINT
LOWEST POINT
PLOTS
SCALE

193.03 KM (119.94 MILES)
OCEAN, THE GREAT EMPIRE
MT ELEUTHERIA +1392 M
PUERTO DE LTT 0 M

1045

1:50000

## H.M. LNFT Land Registry

TERRITORIO LTT ST

T0315-221121

TITLE NUMBER

ISSUED 22 November 2021 61.

OWNER ENTITLEMENT

ADMINISTRATIVE AREA

Type W-T: Share of 0.1% of all BUN sales (rewarded in Credits) plus 1% of all LTT redeemed based on number of NFT Stories minted; Mint 4 NFT Stories