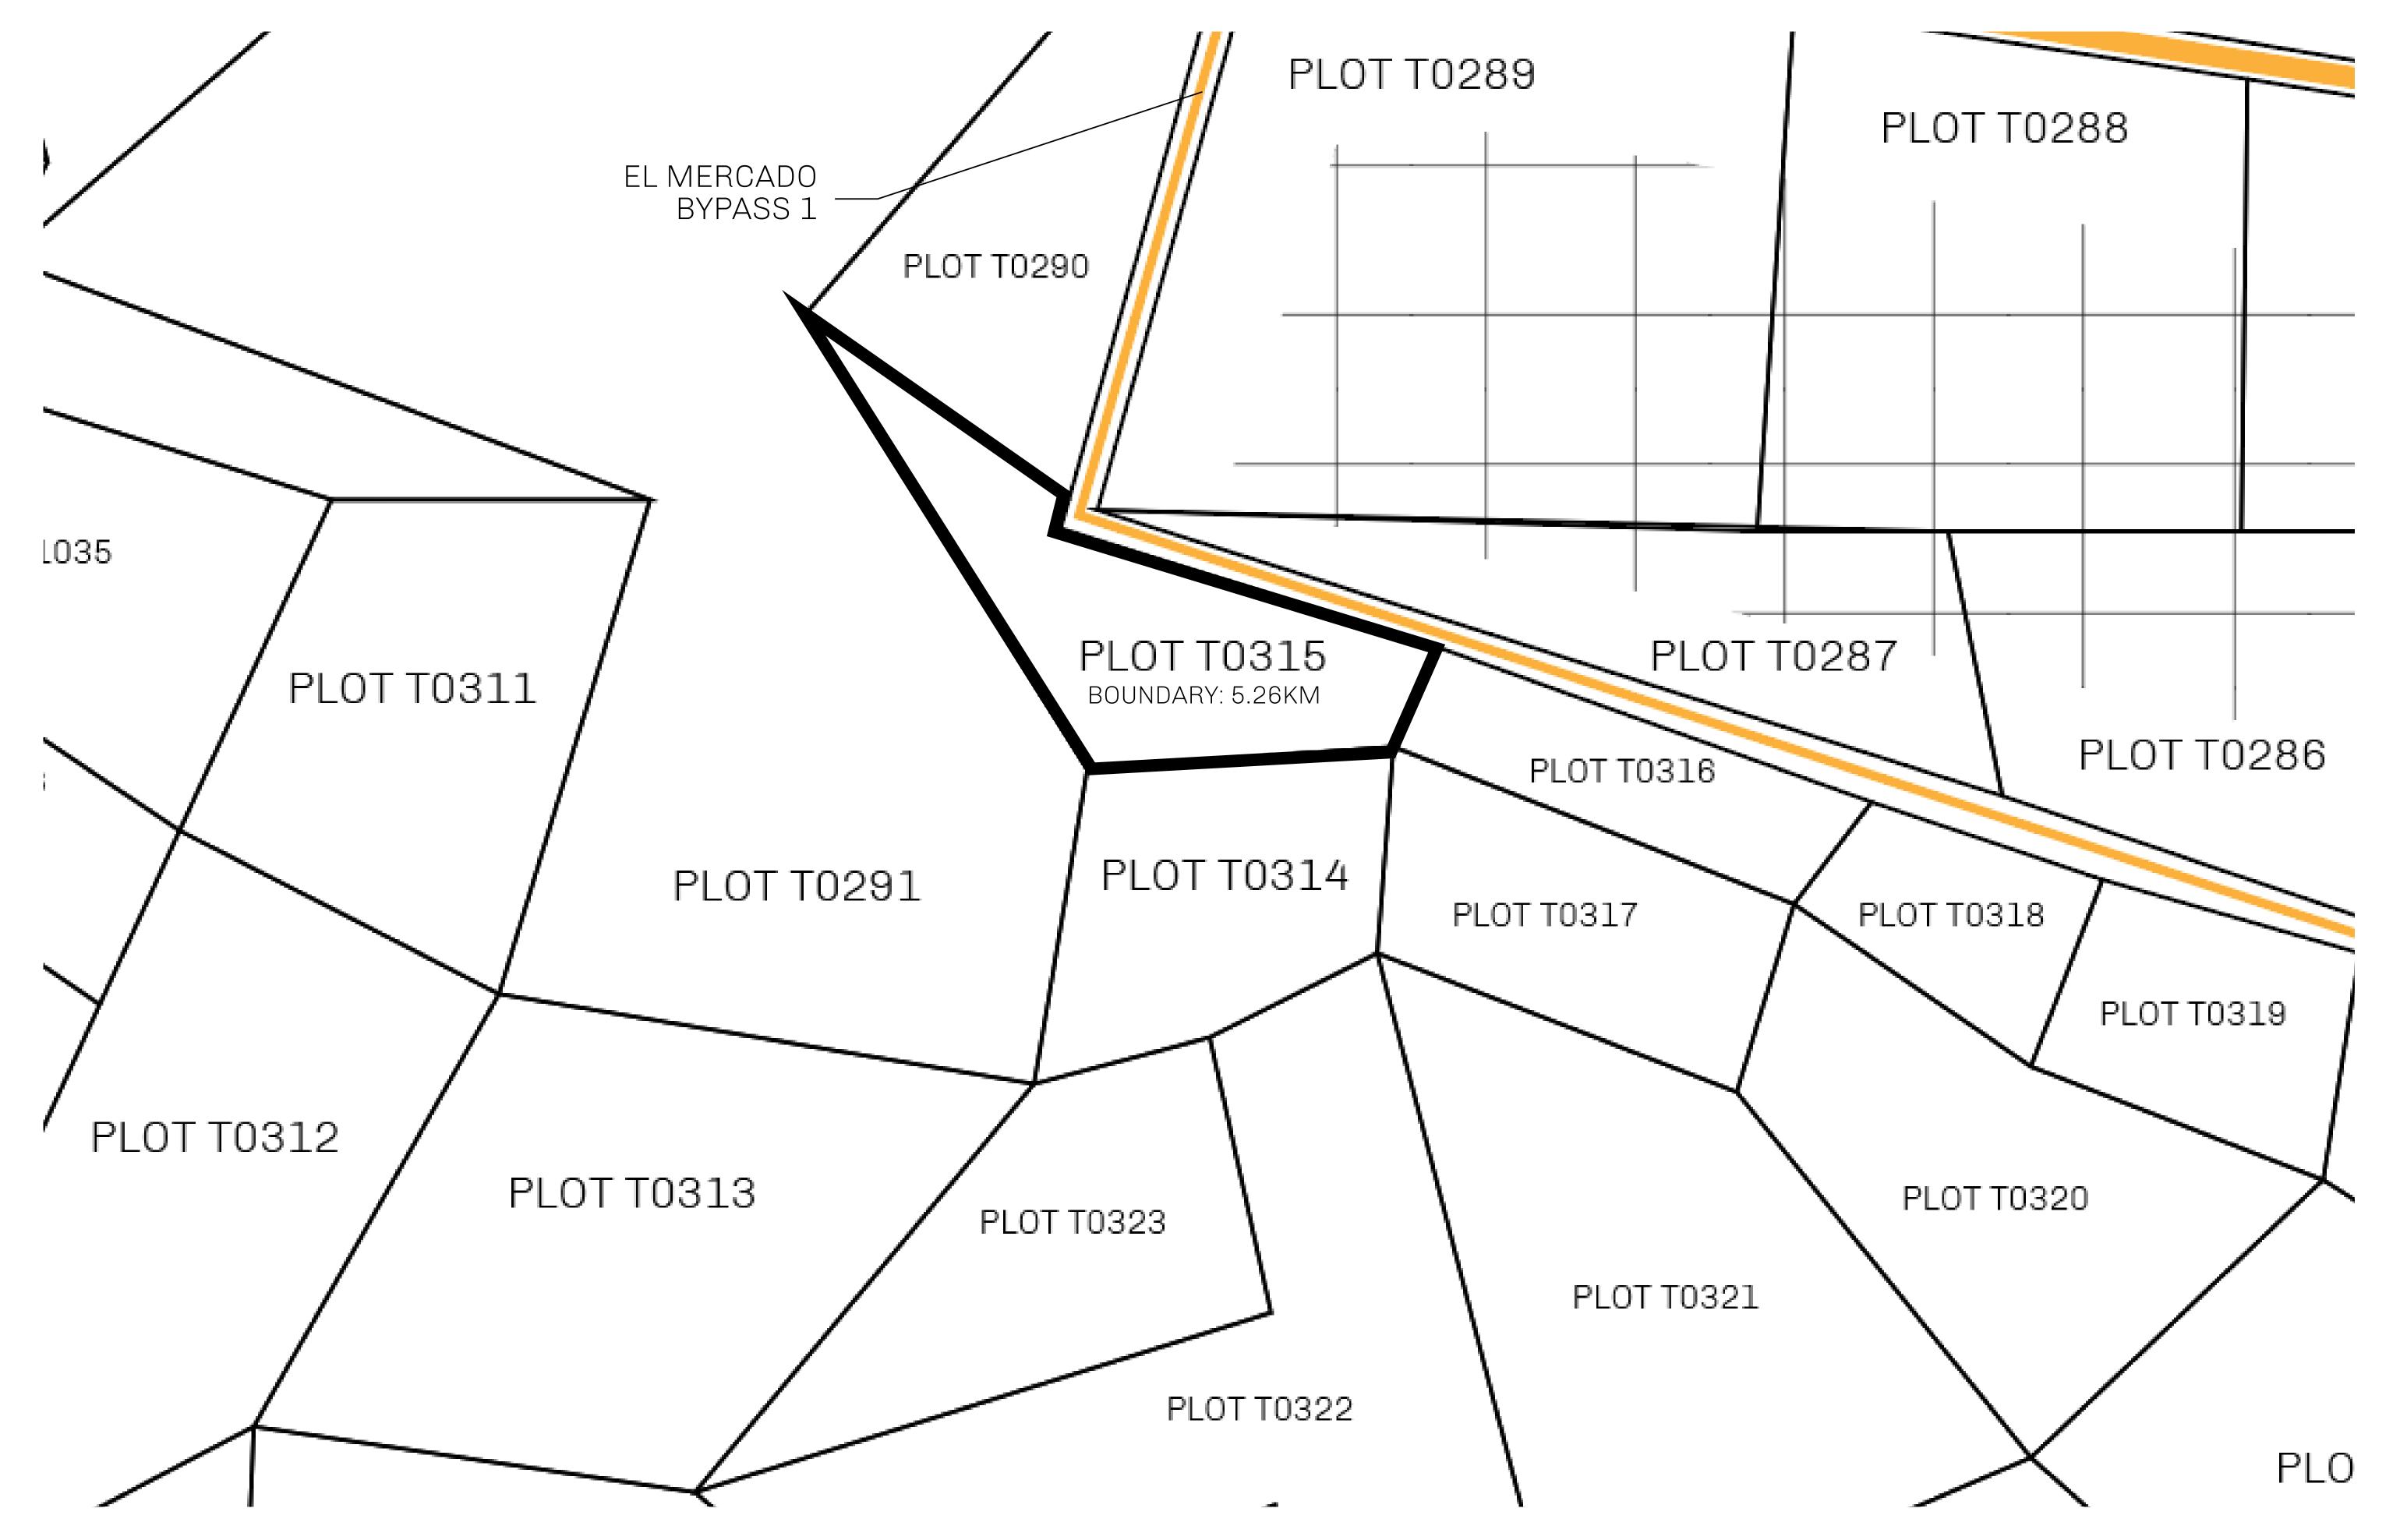

## H.M. LNFT Land Registry

TERRITORIO LTT ST

T0315-221121

TITLE NUMBER

ISSUED 22 November 2021 61.

OWNER ENTITLEMENT

ADMINISTRATIVE AREA

Type W-T: Share of 0.1% of all BUN sales (rewarded in Credits) plus 1% of all LTT redeemed based on number of NFT Stories minted; Mint 4 NFT Stories