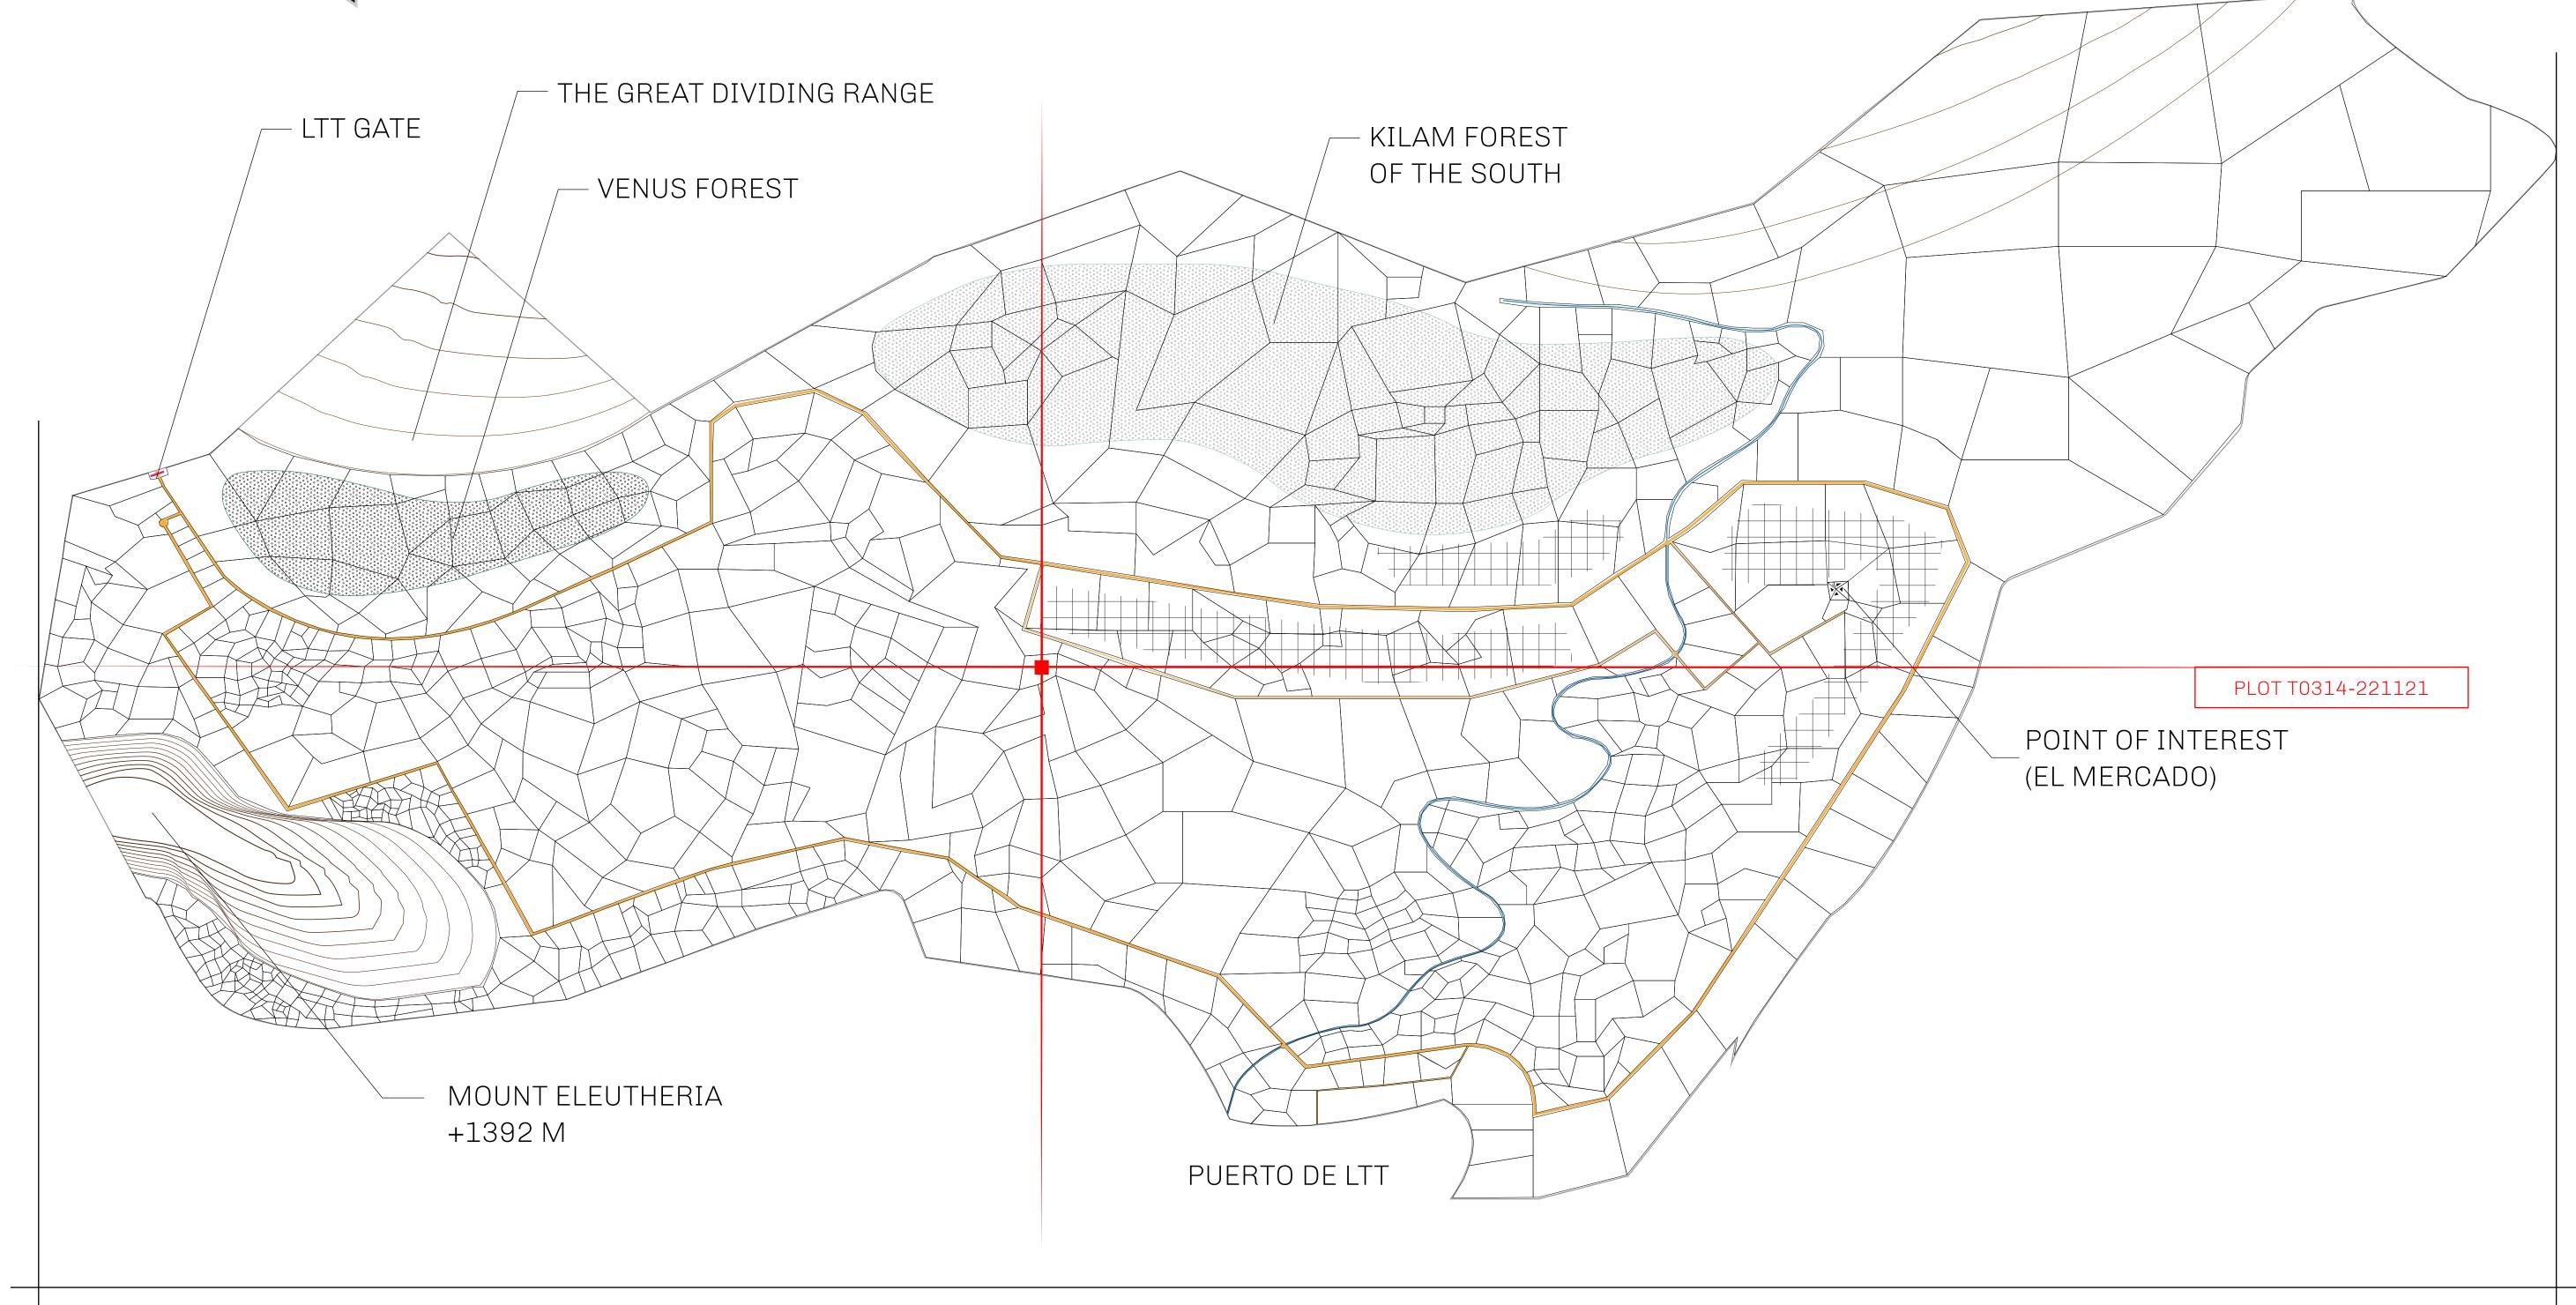

## THE SPANISH ARMADA

The most flamboyant of all of the states, this Spanish-speaking territory houses a clash of cultures. From the LTT trades in the El Mercado district to the solicitations for invites to the Great Empire, and even the traveling Caravans, it is a transient place; people are always on the move on the way to the Great Empire or a trek through the Dividing Range to the Royaume De Satoshi. Commerce uses derivations of LTT such as LTTE, LTTB, and LTTC.

## GEOGRAPHY

COASTLINE
BORDERS
HIGHEST POINT
LOWEST POINT
PLOTS
SCALE

193.03 KM (119.94 MILES)
OCEAN, THE GREAT EMPIRE
MT ELEUTHERIA +1392 M
PUERTO DE LTT 0 M

1045

1:50000

## H.M. LNFT Land Registry

T0314-221121

TITLE NUMBER

ADMINISTRATIVE AREA

TERRITORIO LTT ST

ISSUED 22 November 2021

SCALE **1/50000** 

OWNER ENTITLEMENT