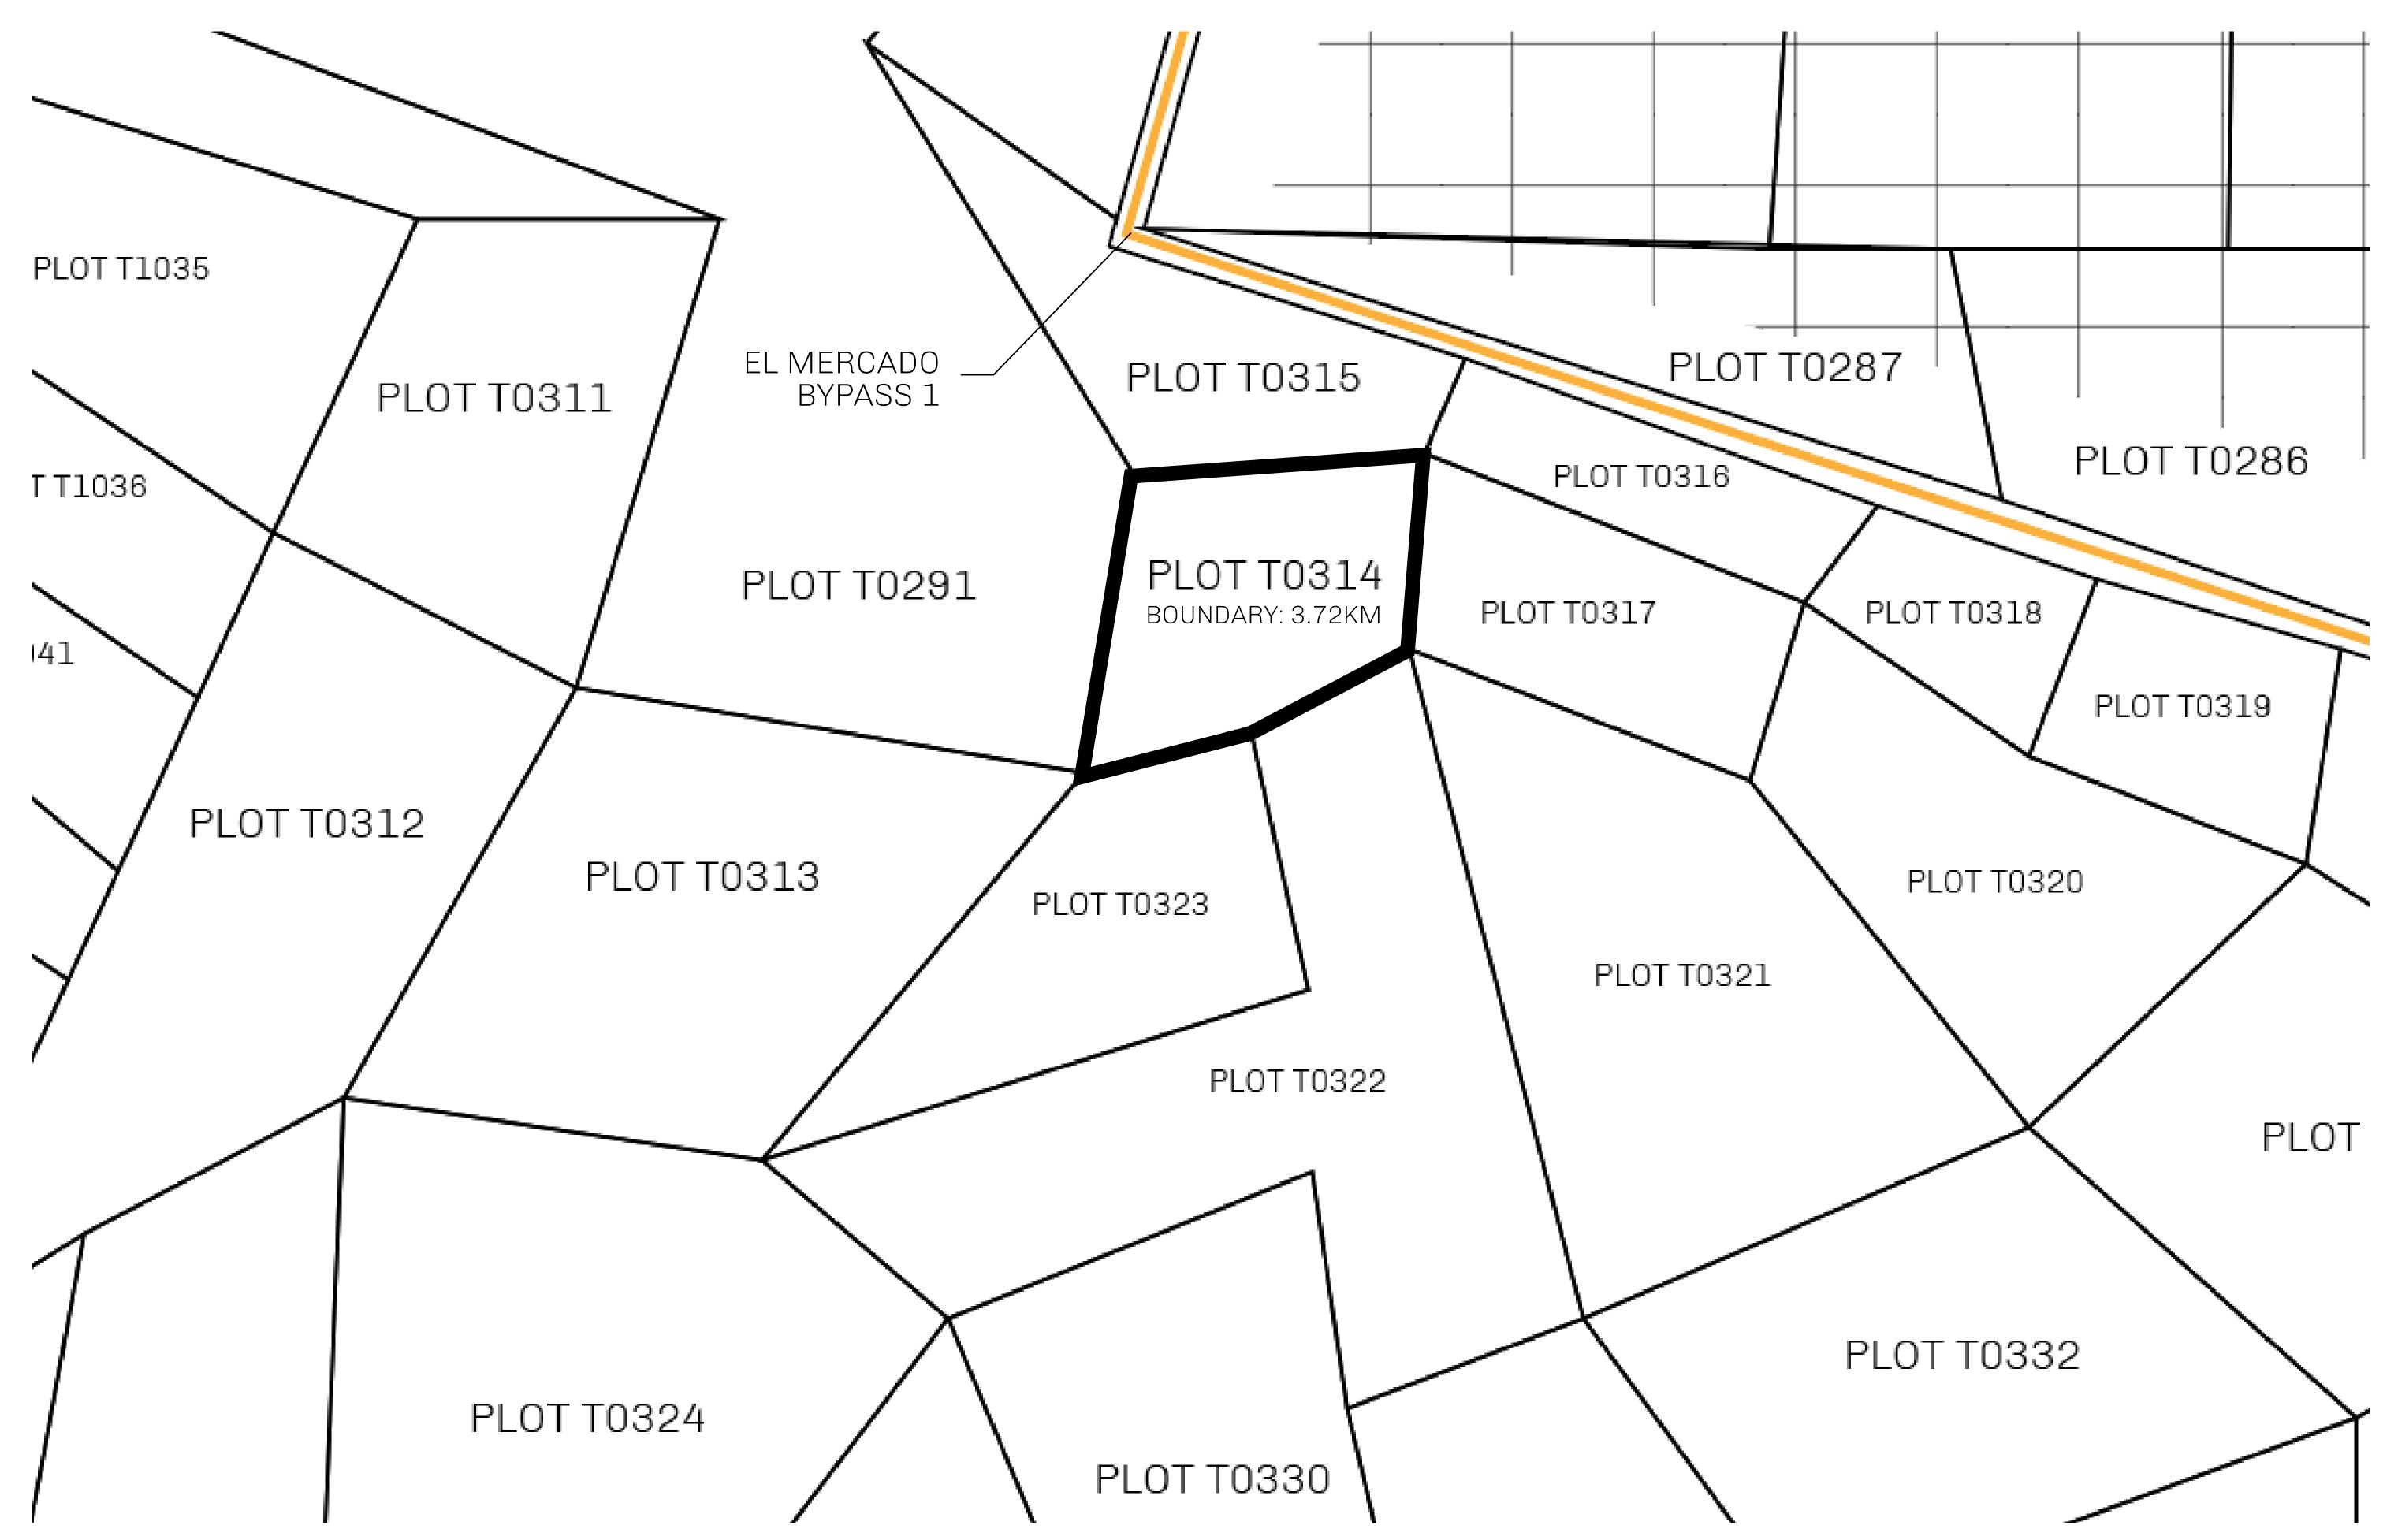

## H.M. LNFT Land Registry

T0314-221121

TITLE NUMBER

ADMINISTRATIVE AREA

TERRITORIO LTT ST

ISSUED 22 November 2021

SCALE **1/50000** 

OWNER ENTITLEMENT