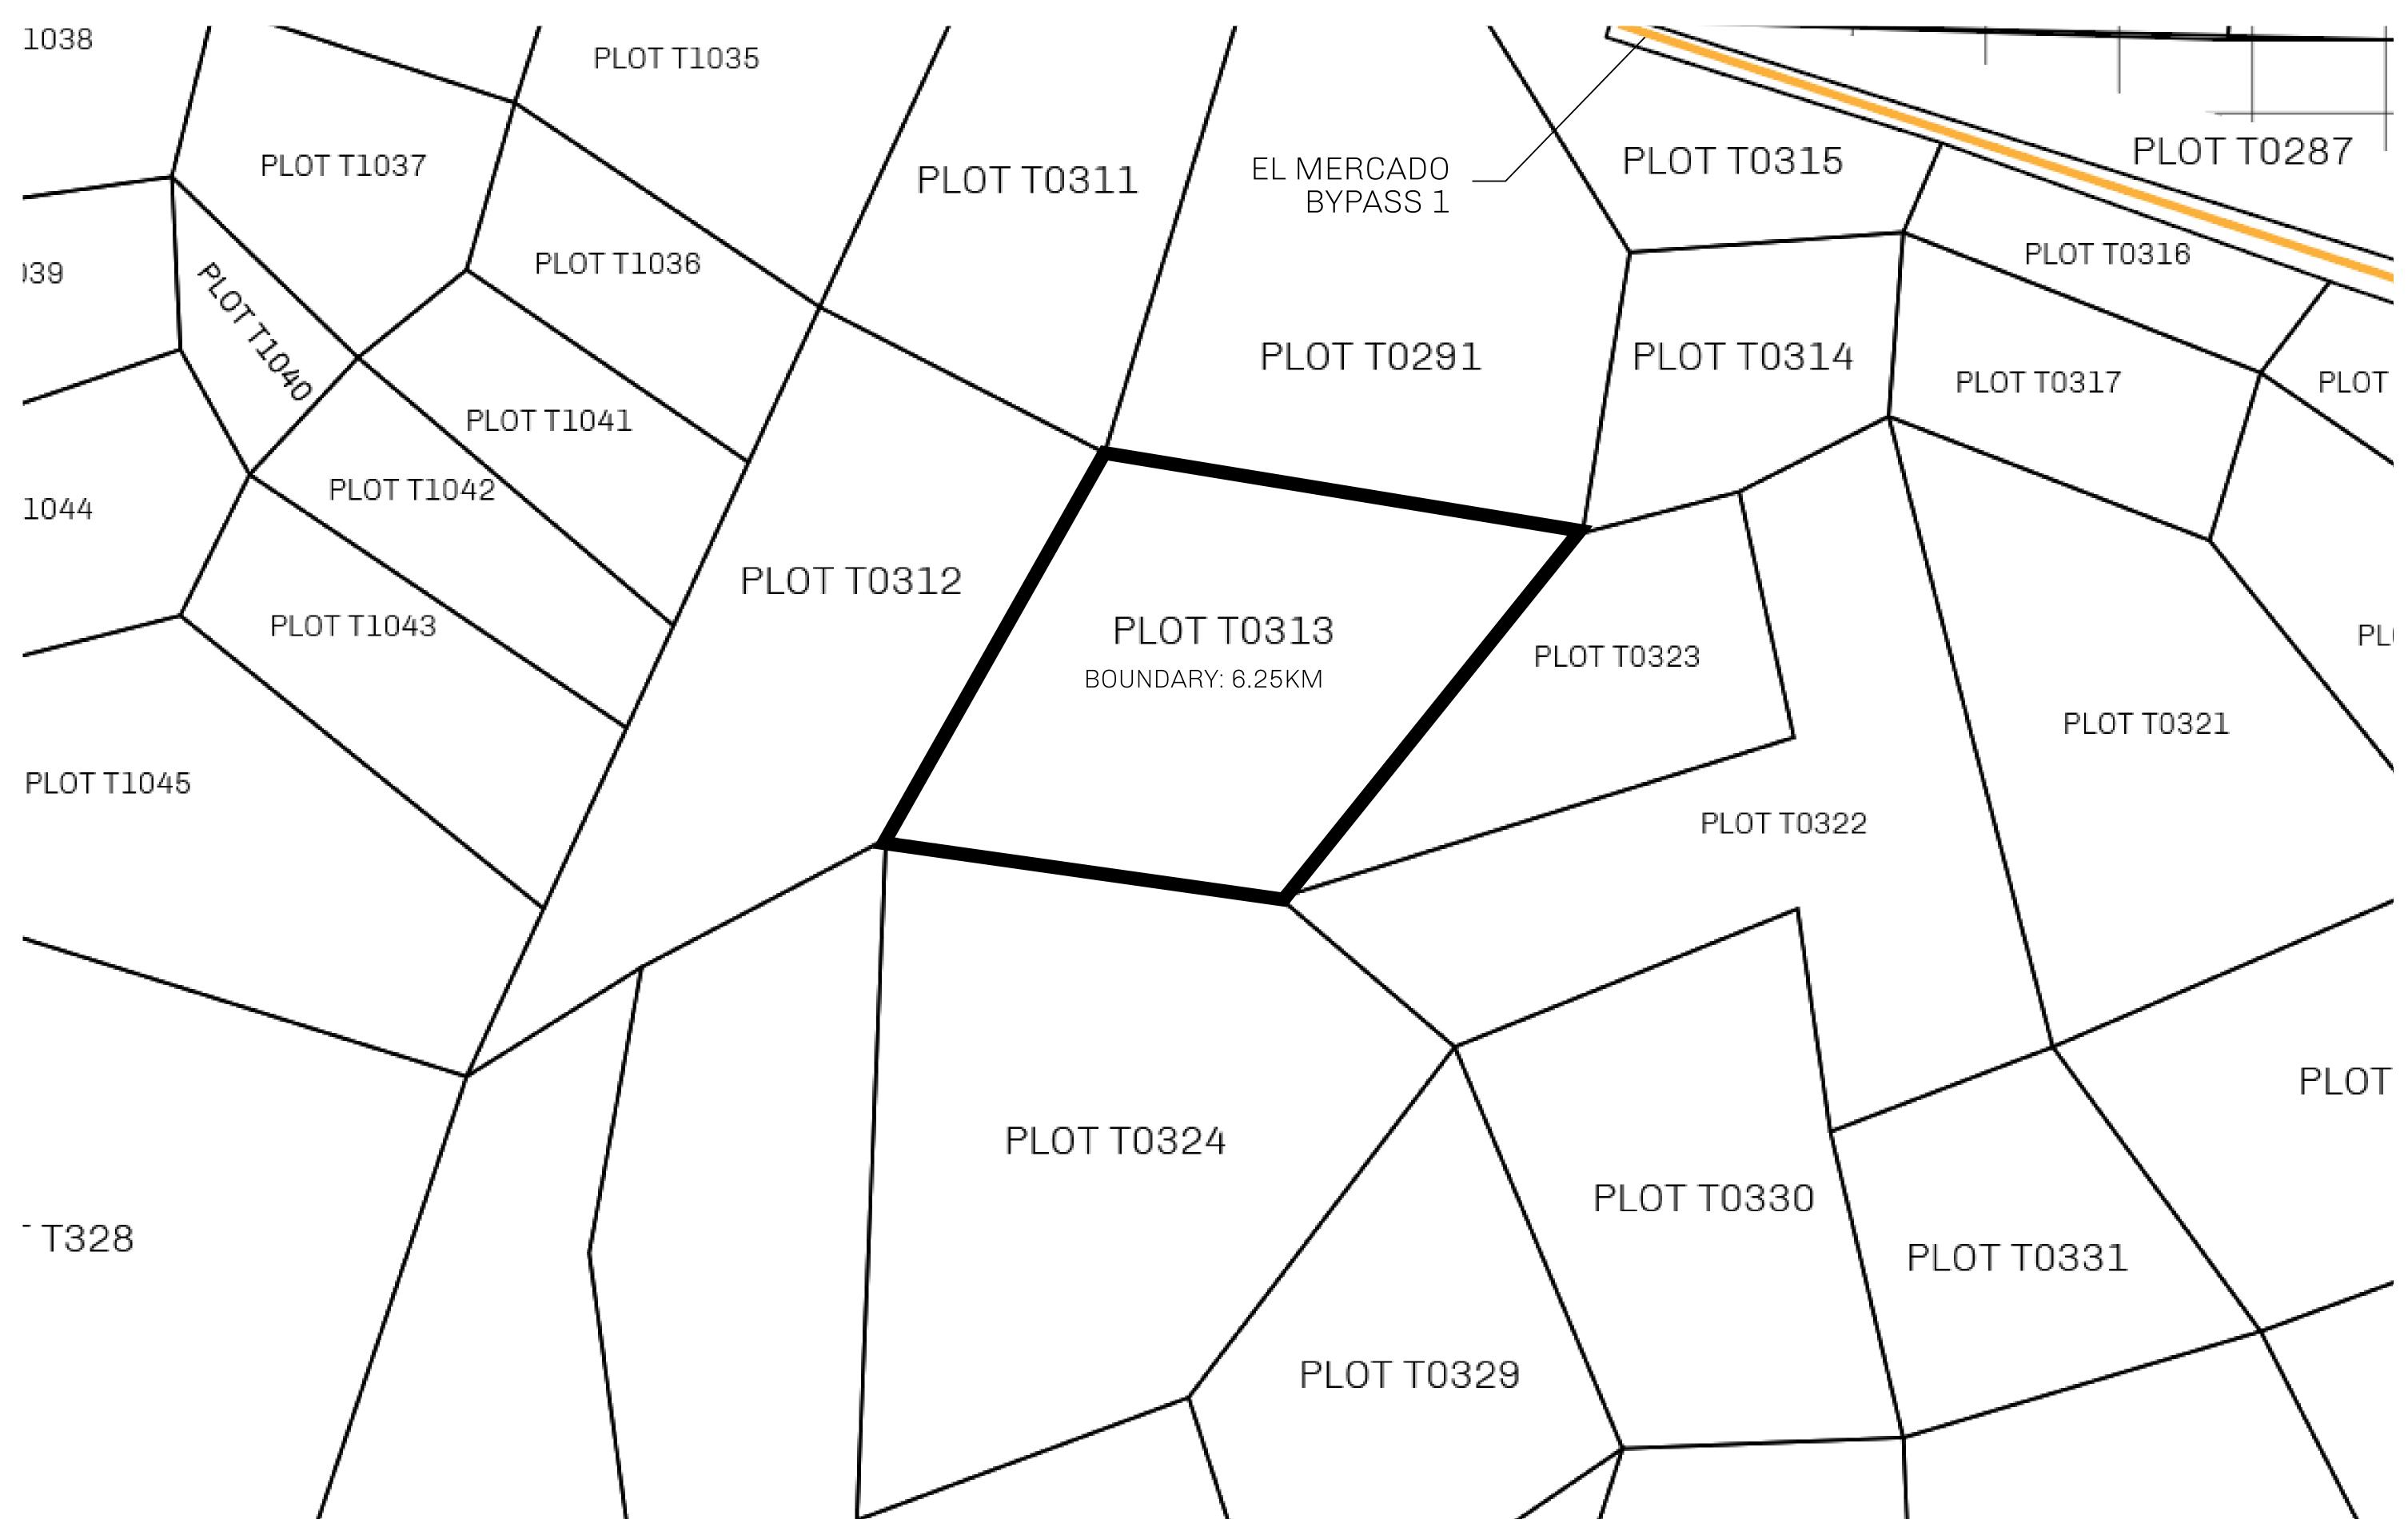

## GEOGRAPHY

COASTLINE
BORDERS
HIGHEST POINT
LOWEST POINT
PLOTS
SCALE

193.03 KM (119.94 MILES)
OCEAN, THE GREAT EMPIRE
MT ELEUTHERIA +1392 M
PUERTO DE LTT 0 M
1045

1:50000

## H.M. LNFT Land Registry

T0313-221121

TITLE NUMBER

ADMINISTRATIVE AREA TERRITORIO LTT ST

ISSUED 22 November 2021

OWNER ENTITLEMENT

Type W-T: Share of 0.1% of all BUN sales (rewarded in Credits) plus 1% of all LTT redeemed based on number of NFT Stories minted; Mint 4 NFT Stories