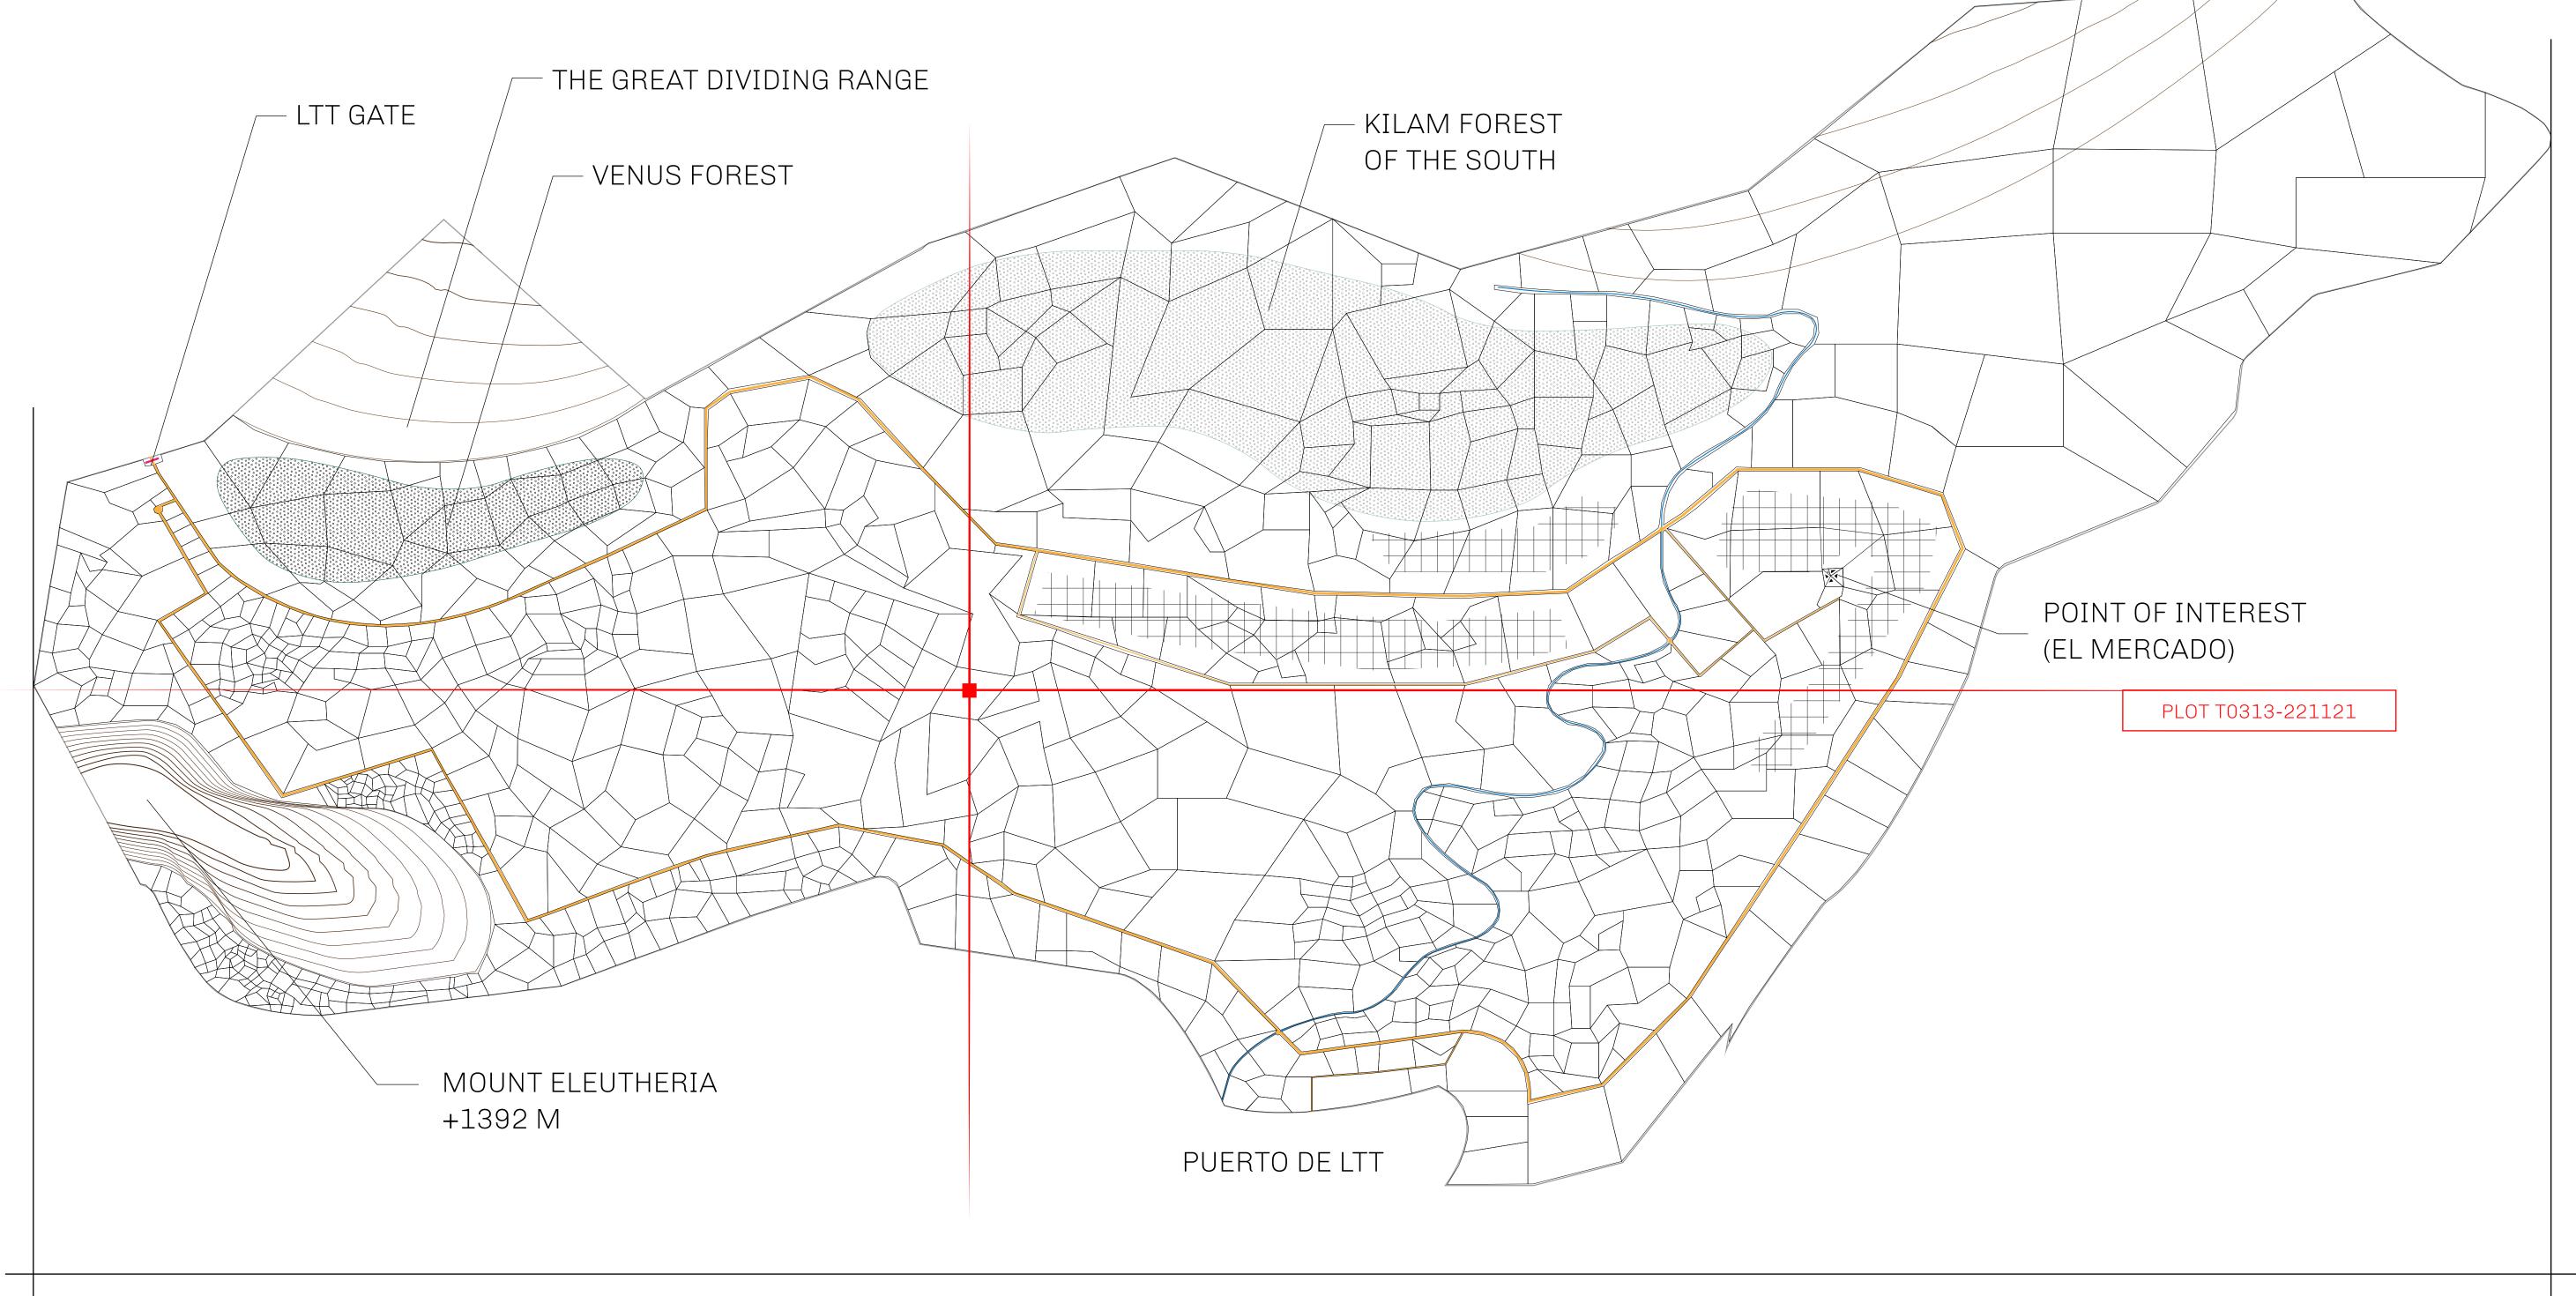

## THE SPANISH ARMADA

The most flamboyant of all of the states, this Spanish-speaking territory houses a clash of cultures. From the LTT trades in the El Mercado district to the solicitations for invites to the Great Empire, and even the traveling Caravans, it is a transient place; people are always on the move on the way to the Great Empire or a trek through the Dividing Range to the Royaume De Satoshi. Commerce uses derivations of LTT such as LTTE, LTTB, and LTTC.

## GEOGRAPHY

COASTLINE
BORDERS
HIGHEST POINT
LOWEST POINT
PLOTS
SCALE

193.03 KM (119.94 MILES)
OCEAN, THE GREAT EMPIRE
MT ELEUTHERIA +1392 M
PUERTO DE LTT 0 M
1045

1:50000

## H.M. LNFT Land Registry

T0313-221121

TITLE NUMBER

ADMINISTRATIVE AREA TERRITORIO LTT ST

ISSUED 22 November 2021

OWNER ENTITLEMENT

Type W-T: Share of 0.1% of all BUN sales (rewarded in Credits) plus 1% of all LTT redeemed based on number of NFT Stories minted; Mint 4 NFT Stories