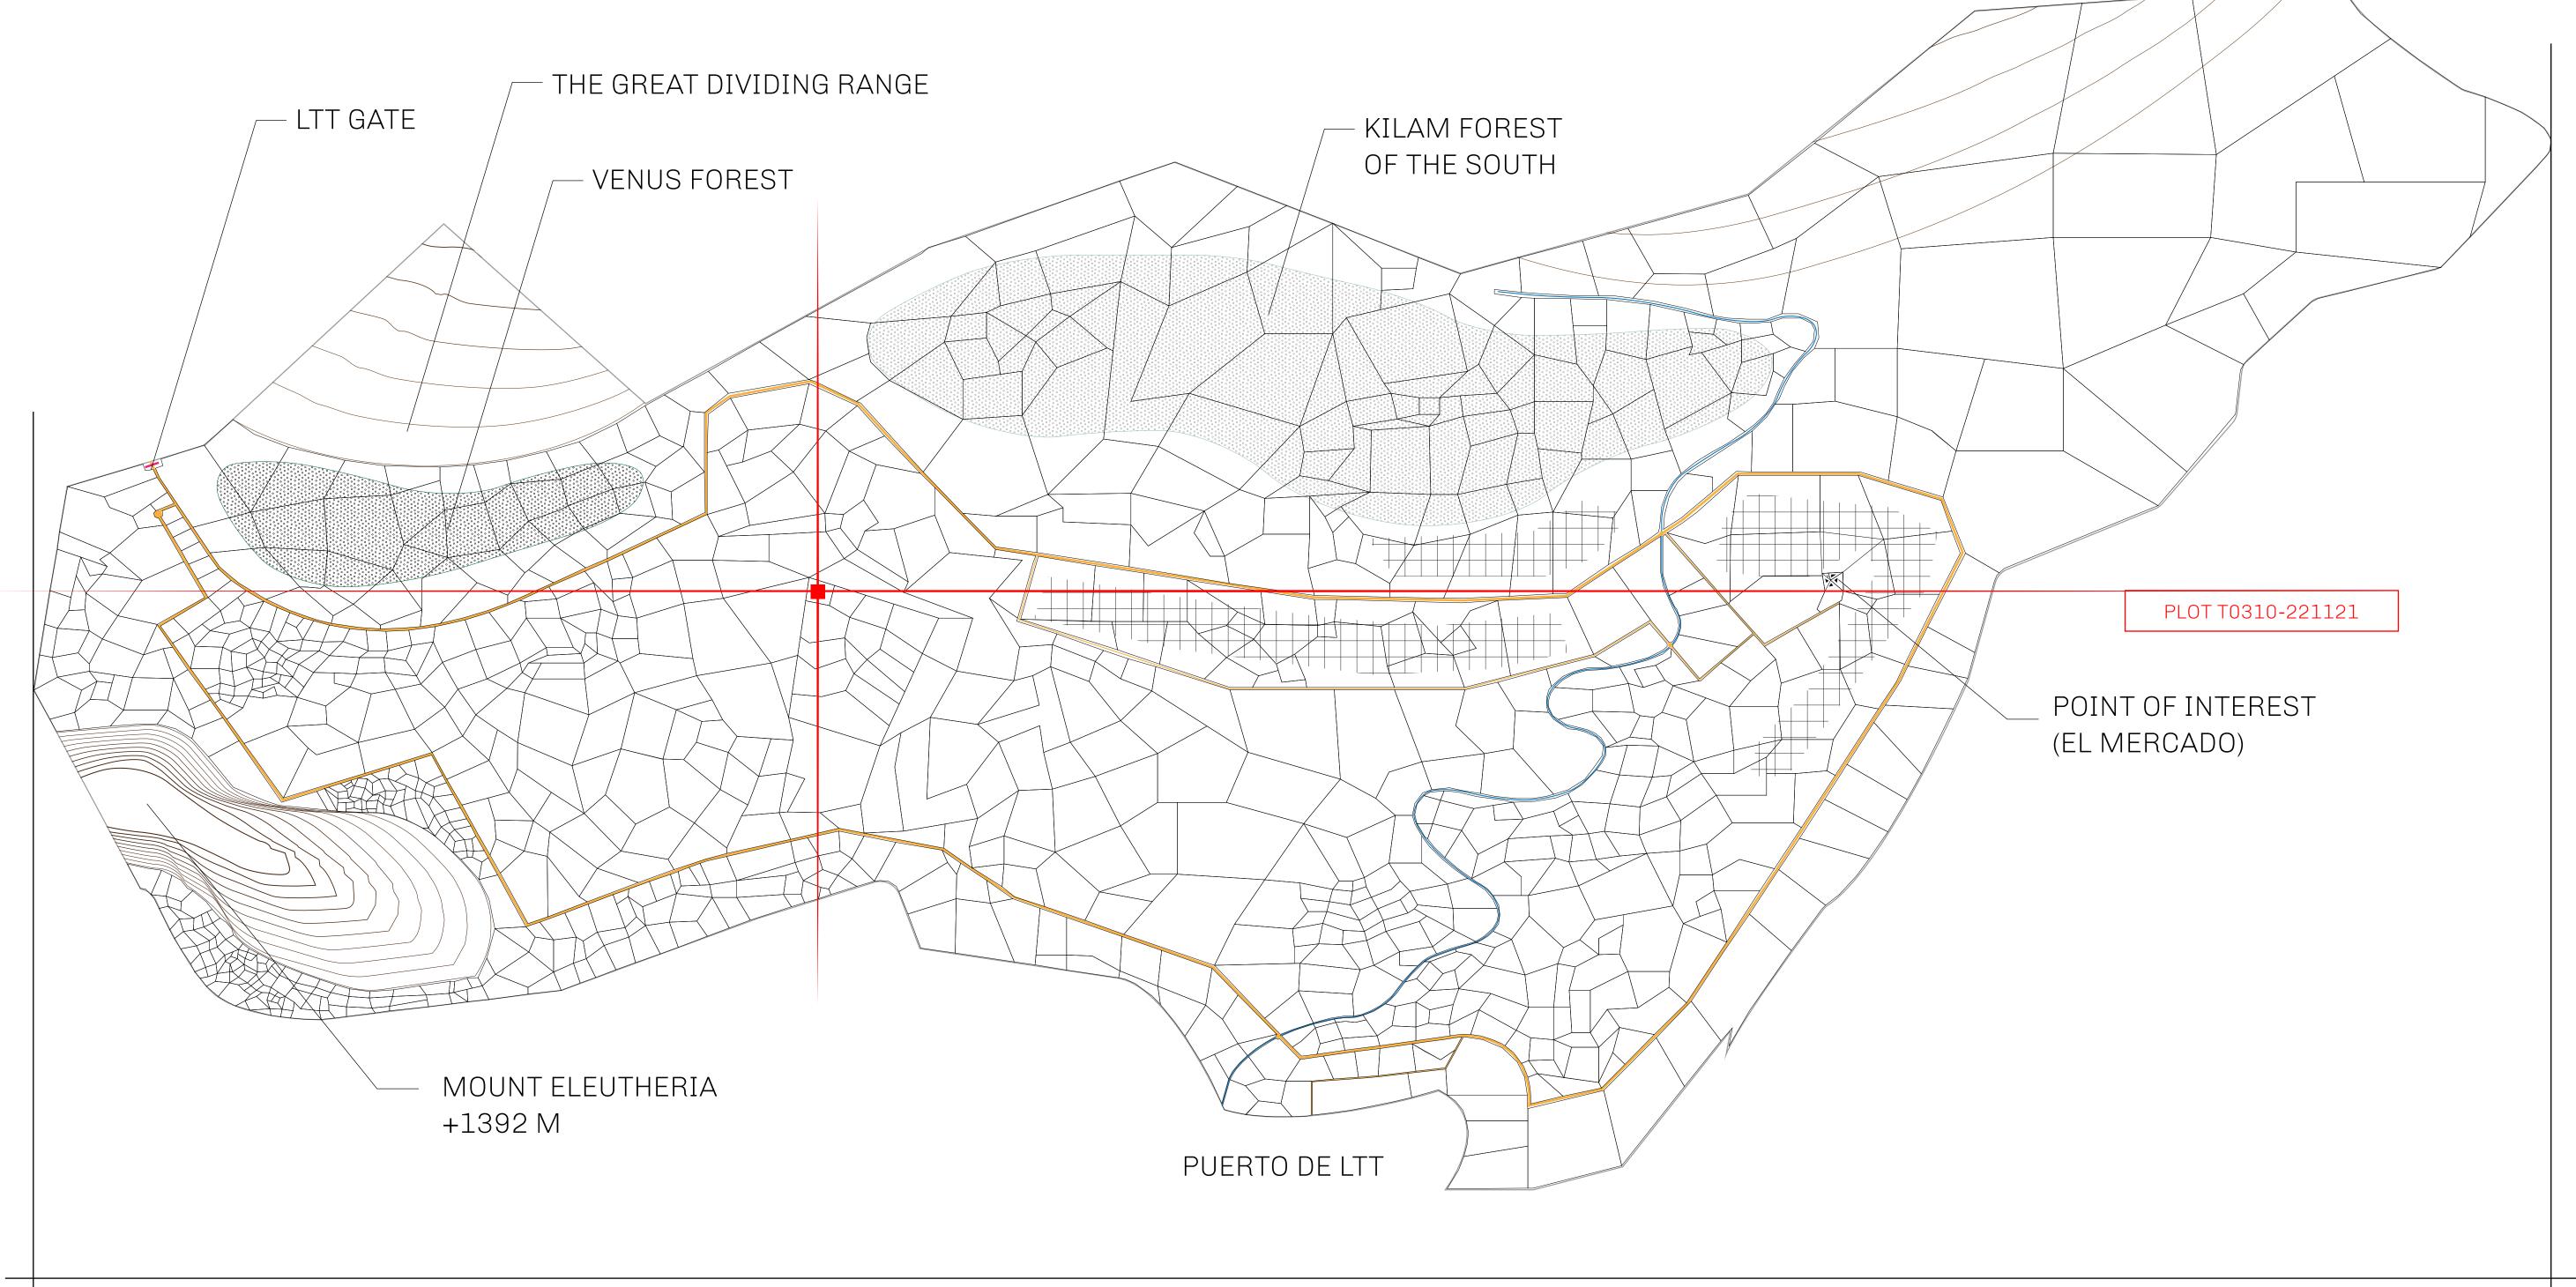

## THE SPANISH ARMADA

The most flamboyant of all of the states, this Spanish-speaking territory houses a clash of cultures. From the LTT trades in the El Mercado district to the solicitations for invites to the Great Empire, and even the traveling Caravans, it is a transient place; people are always on the move on the way to the Great Empire or a trek through the Dividing Range to the Royaume De Satoshi. Commerce uses derivations of LTT such as LTTE, LTTB, and LTTC.

## GEOGRAPHY

COASTLINE
BORDERS
HIGHEST POINT
LOWEST POINT
PLOTS
SCALE

193.03 KM (119.94 MILES)
OCEAN, THE GREAT EMPIRE
MT ELEUTHERIA +1392 M
PUERTO DE LTT 0 M

1045

1:50000

## H.M. LNFT Land Registry

T0310-221121

TITLE NUMBER

ADMINISTRATIVE AREA

TERRITORIO LTT ST

ISSUED 22 November 2021

SCALE **1/50000** 

Type W-T: Share of 0.1% of all BUN sales (rewarded in Credits) plus 1% of all LTT redeemed based on OWNER ENTITLEMENT number of NFT Stories minted; Mint 4 NFT Stories