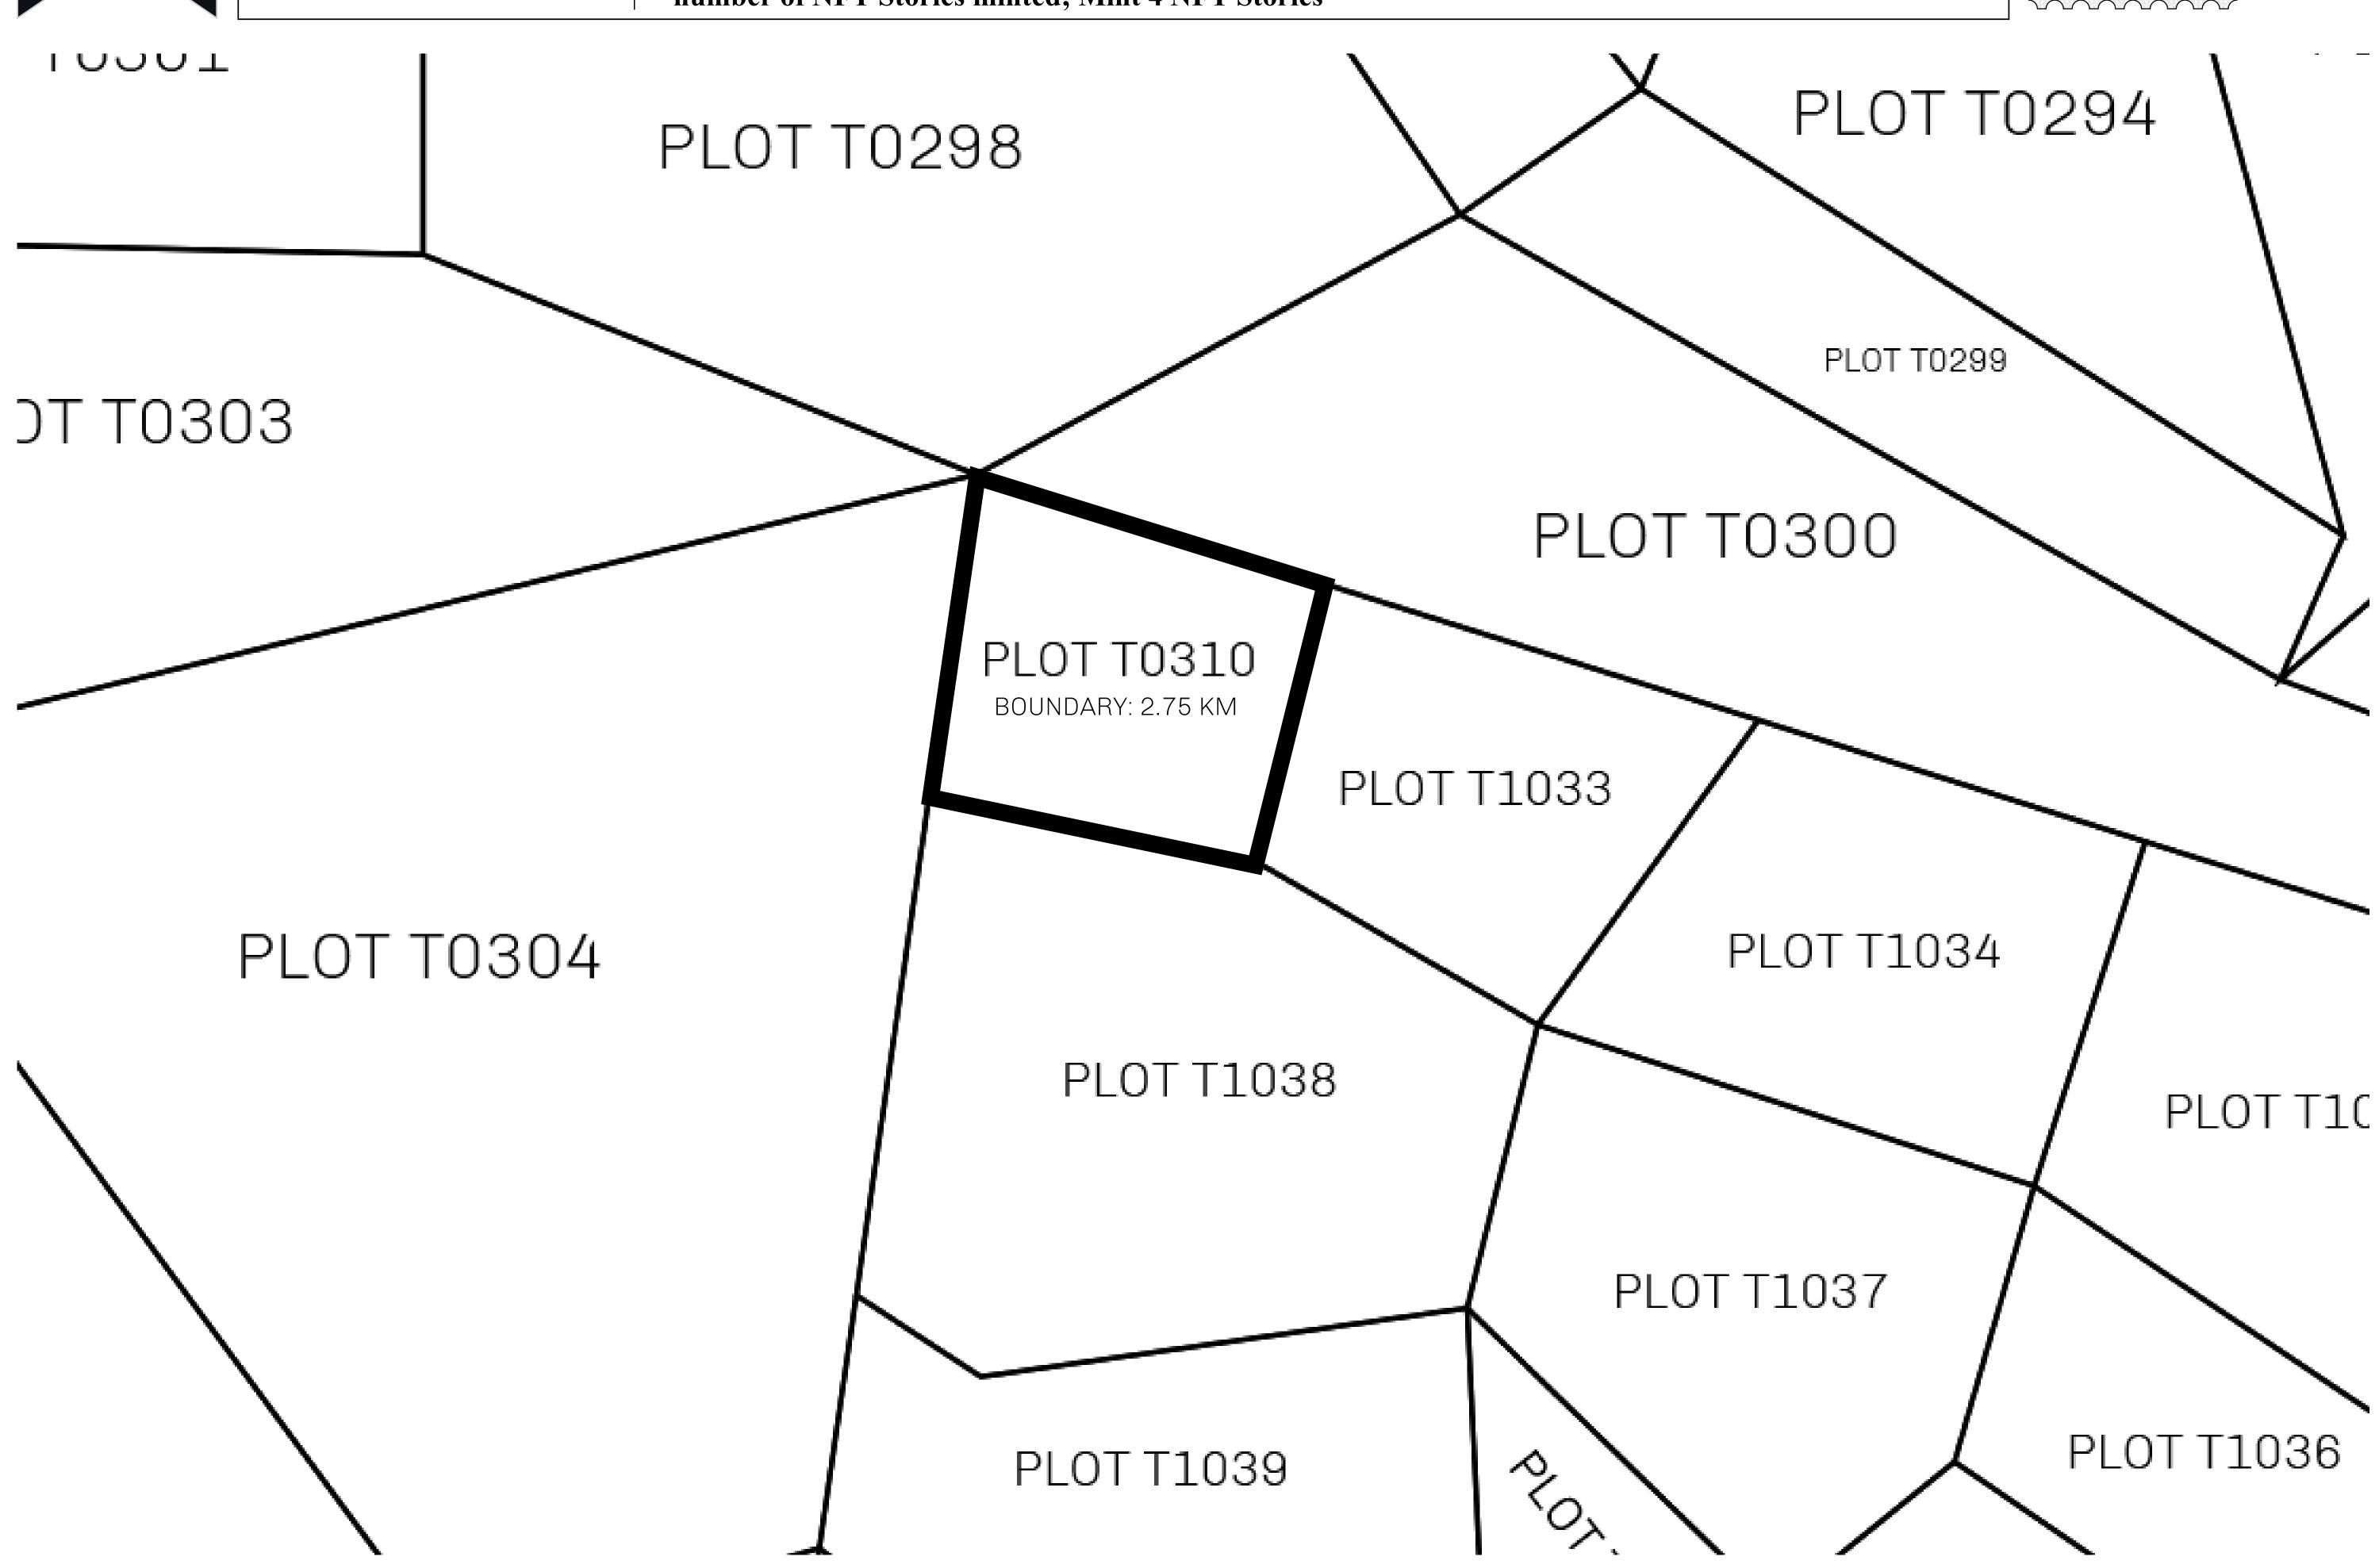

## H.M. LNFT Land Registry

T0310-221121

TITLE NUMBER

ADMINISTRATIVE AREA

TERRITORIO LTT ST

ISSUED 22 November 2021

SCALE **1/50000** 

Type W-T: Share of 0.1% of all BUN sales (rewarded in Credits) plus 1% of all LTT redeemed based on OWNER ENTITLEMENT number of NFT Stories minted; Mint 4 NFT Stories