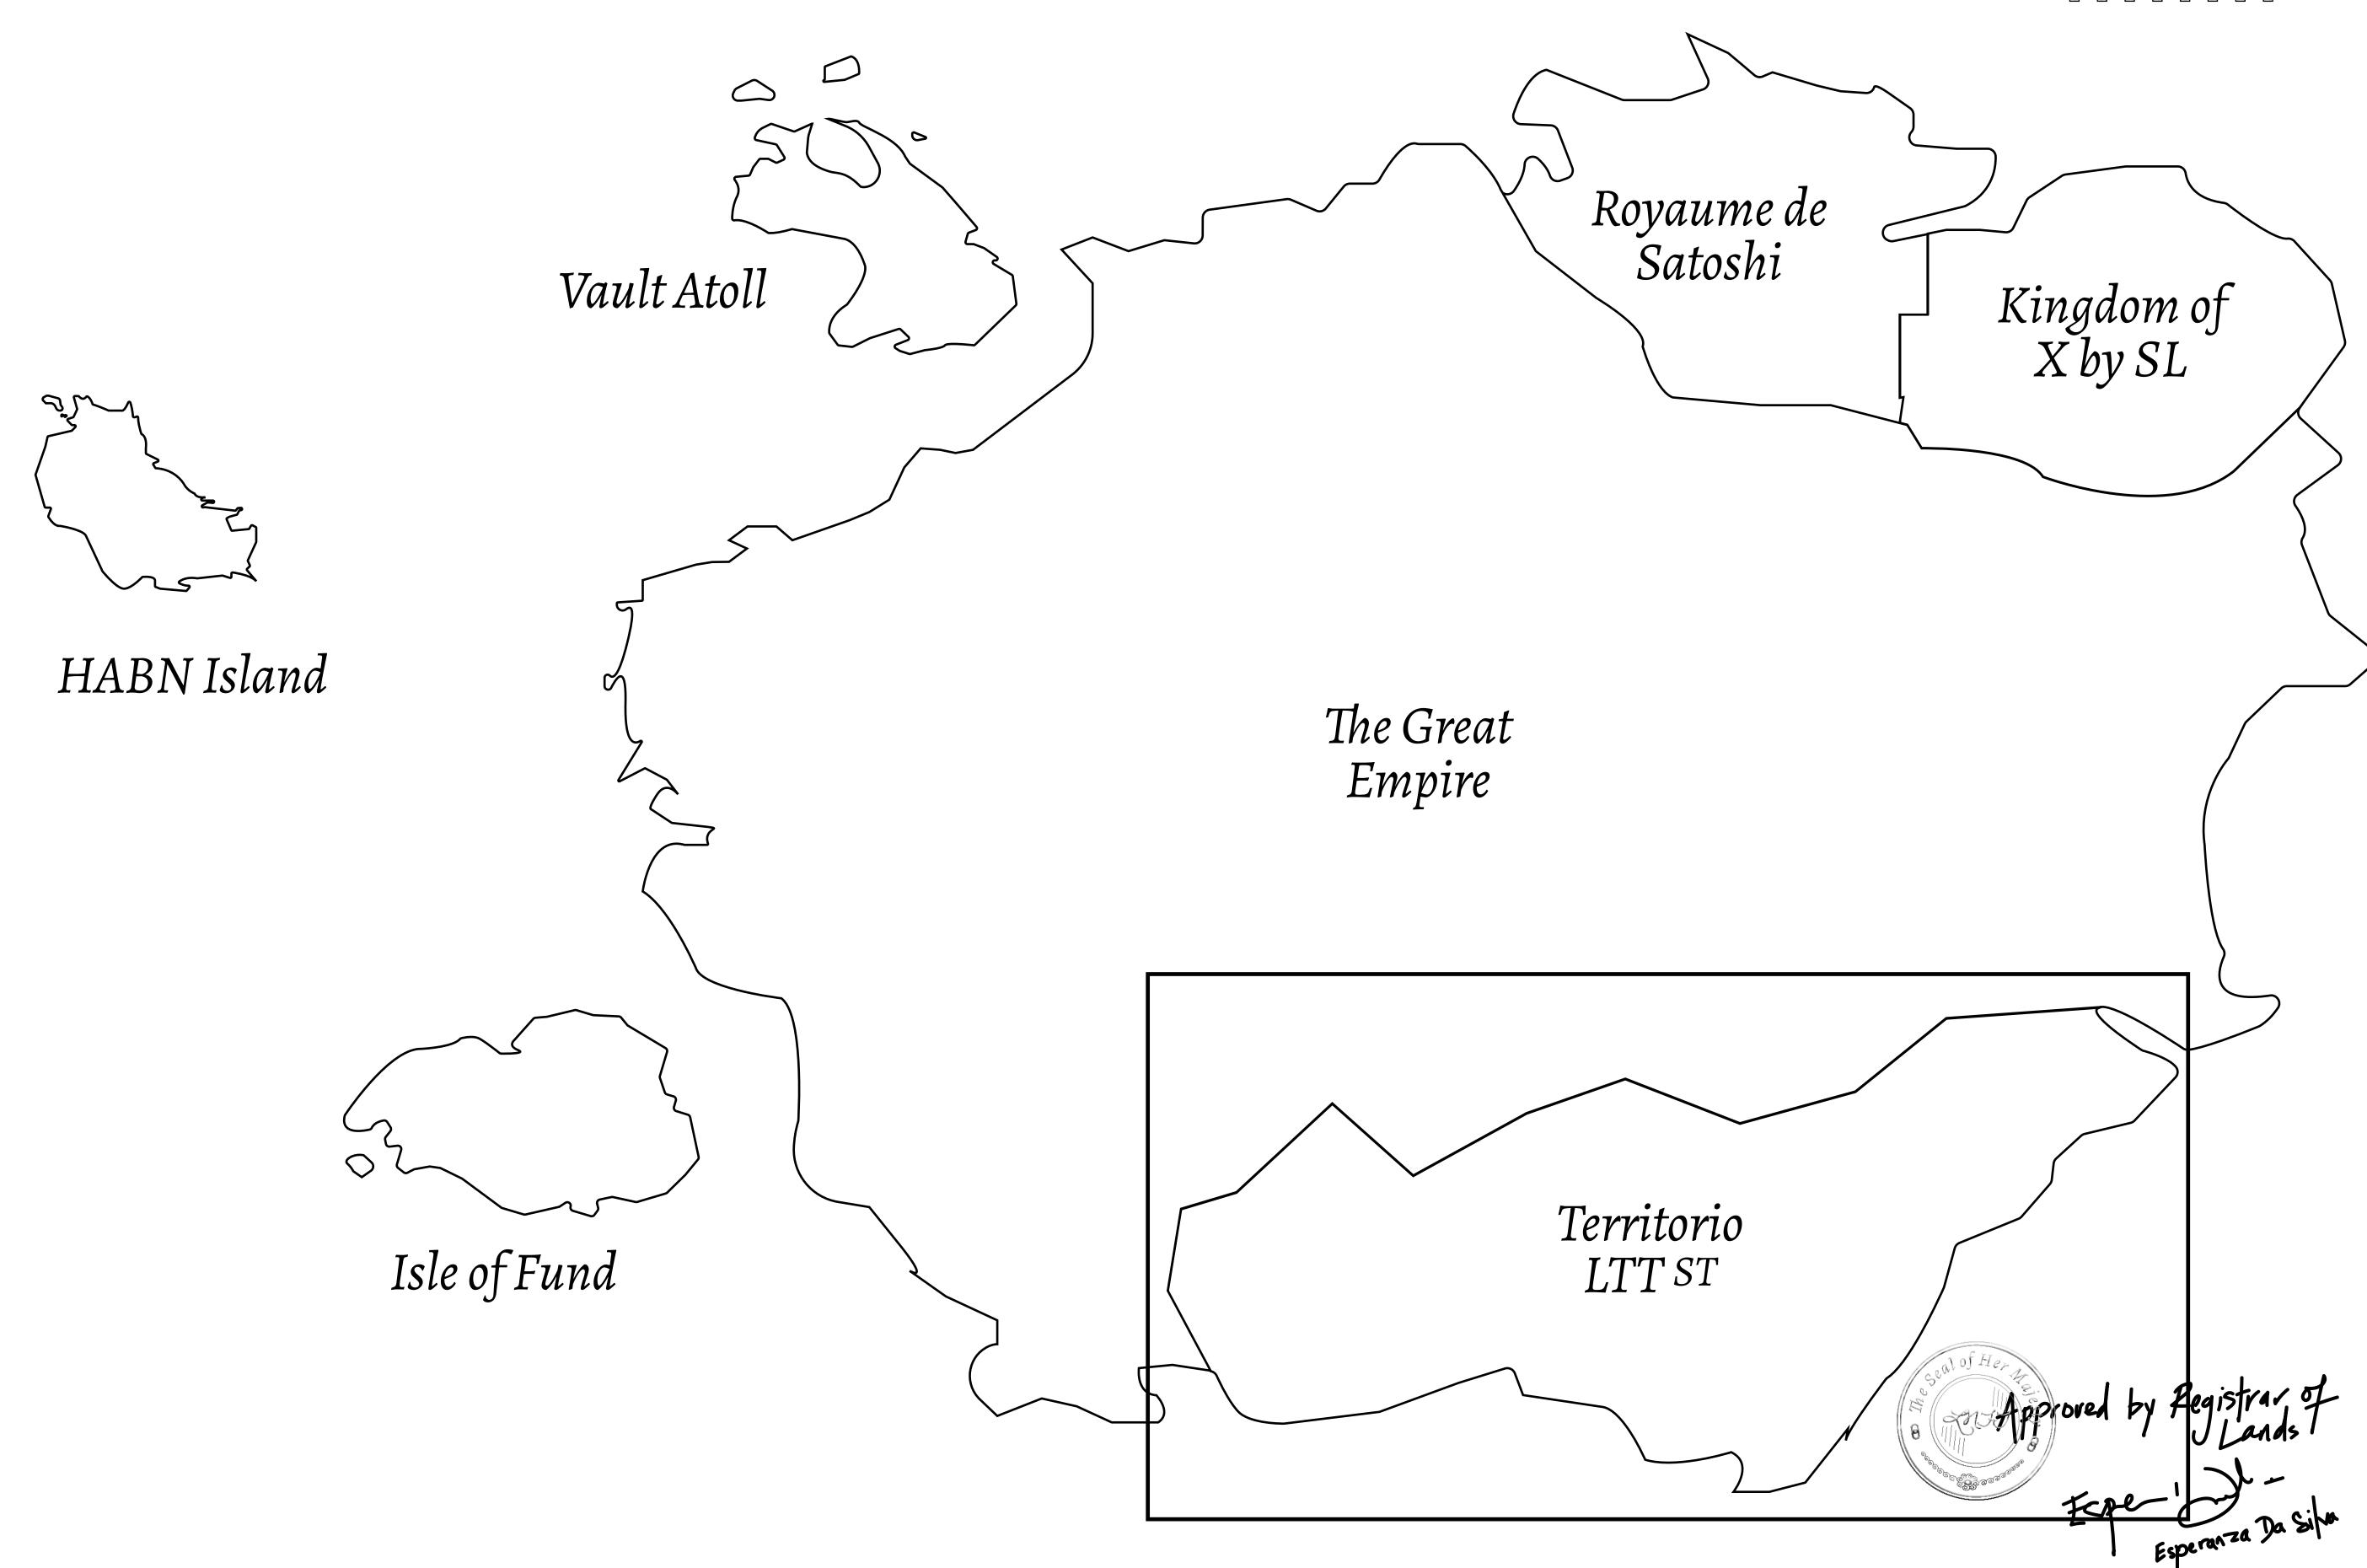

## GEOGRAPHY

COASTLINE
BORDERS
HIGHEST POINT
LOWEST POINT
PLOTS
SCALE

193.03 KM (119.94 MILES)
OCEAN, THE GREAT EMPIRE
MT ELEUTHERIA +1392 M
PUERTO DE LTT 0 M

1045

1:50000