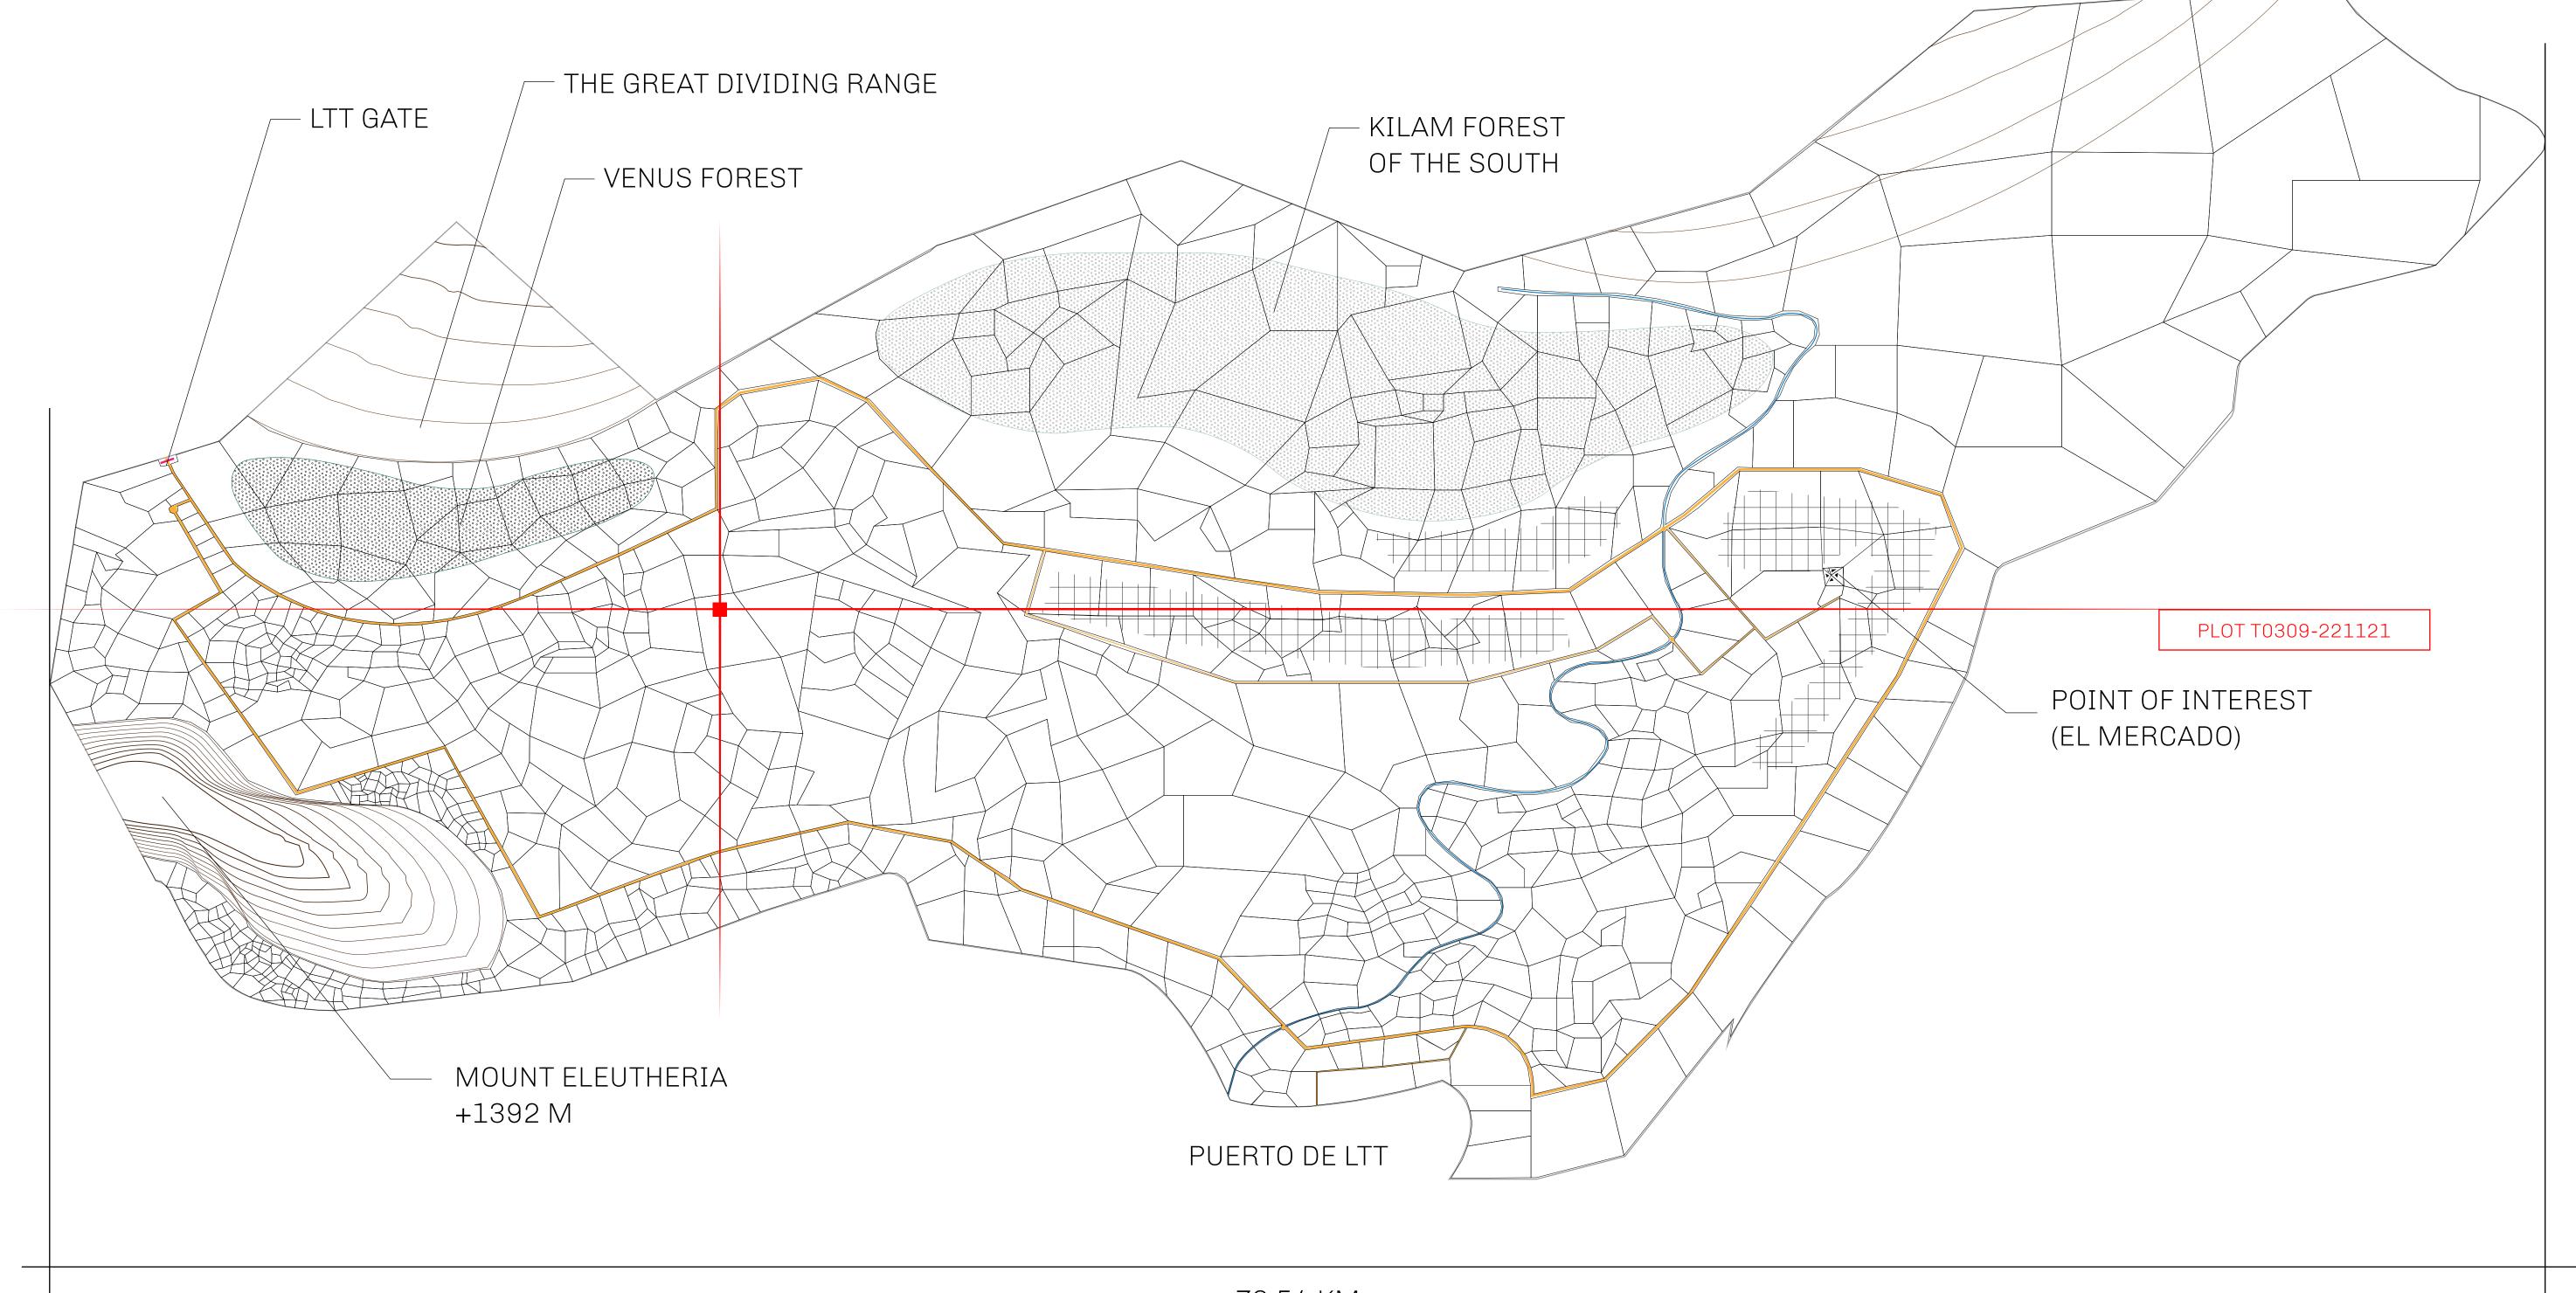

## THE SPANISH ARMADA

The most flamboyant of all of the states, this Spanish-speaking territory houses a clash of cultures. From the LTT trades in the El Mercado district to the solicitations for invites to the Great Empire, and even the traveling Caravans, it is a transient place; people are always on the move on the way to the Great Empire or a trek through the Dividing Range to the Royaume De Satoshi. Commerce uses derivations of LTT such as LTTE, LTTB, and LTTC.

## GEOGRAPHY

COASTLINE
BORDERS
HIGHEST POINT
LOWEST POINT
PLOTS
SCALE

193.03 KM (119.94 MILES)
OCEAN, THE GREAT EMPIRE
MT ELEUTHERIA +1392 M
PUERTO DE LTT 0 M

1045

1:50000