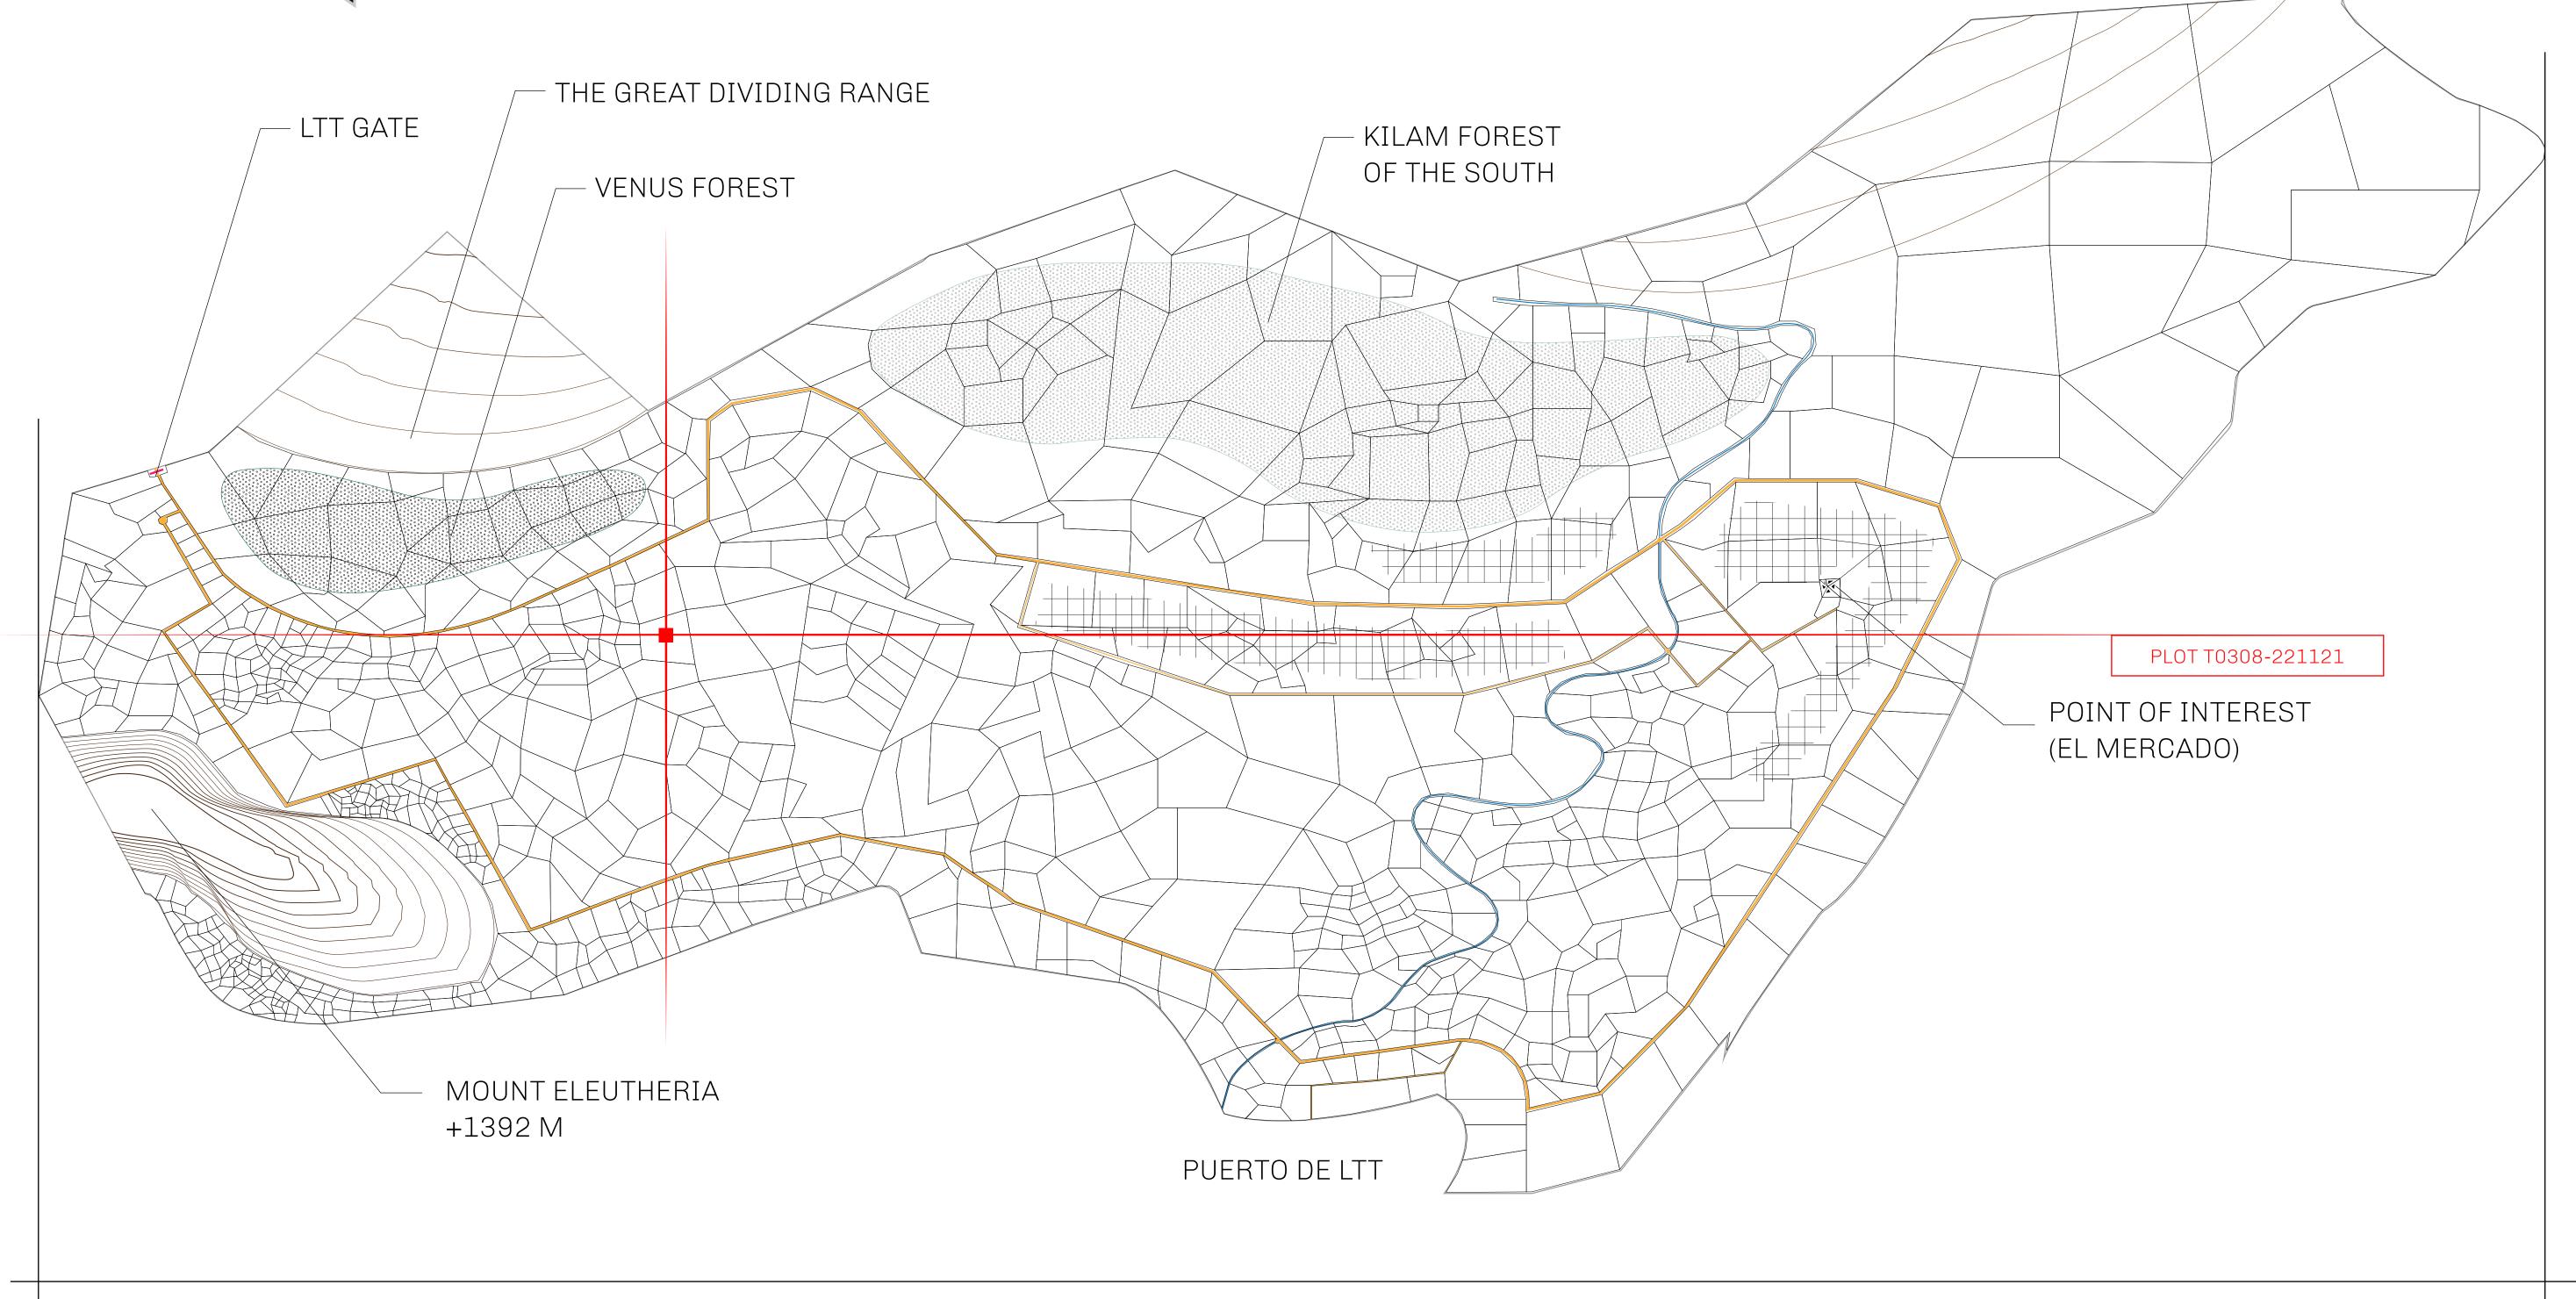

## THE SPANISH ARMADA

The most flamboyant of all of the states, this Spanish-speaking territory houses a clash of cultures. From the LTT trades in the El Mercado district to the solicitations for invites to the Great Empire, and even the traveling Caravans, it is a transient place; people are always on the move on the way to the Great Empire or a trek through the Dividing Range to the Royaume De Satoshi. Commerce uses derivations of LTT such as LTTE, LTTB, and LTTC.

## GEOGRAPHY

COASTLINE
BORDERS
HIGHEST POINT
LOWEST POINT
PLOTS
SCALE

193.03 KM (119.94 MILES)
OCEAN, THE GREAT EMPIRE
MT ELEUTHERIA +1392 M
PUERTO DE LTT 0 M

1045

1:50000

## H.M. LNFT Land Registry

TITLE NUMBER

T0308-221121

ADMINISTRATIVE AREA

TERRITORIO LTT ST

ISSUED 22 November 2021

SCALE **1/50000** 

OWNER ENTITLEMENT