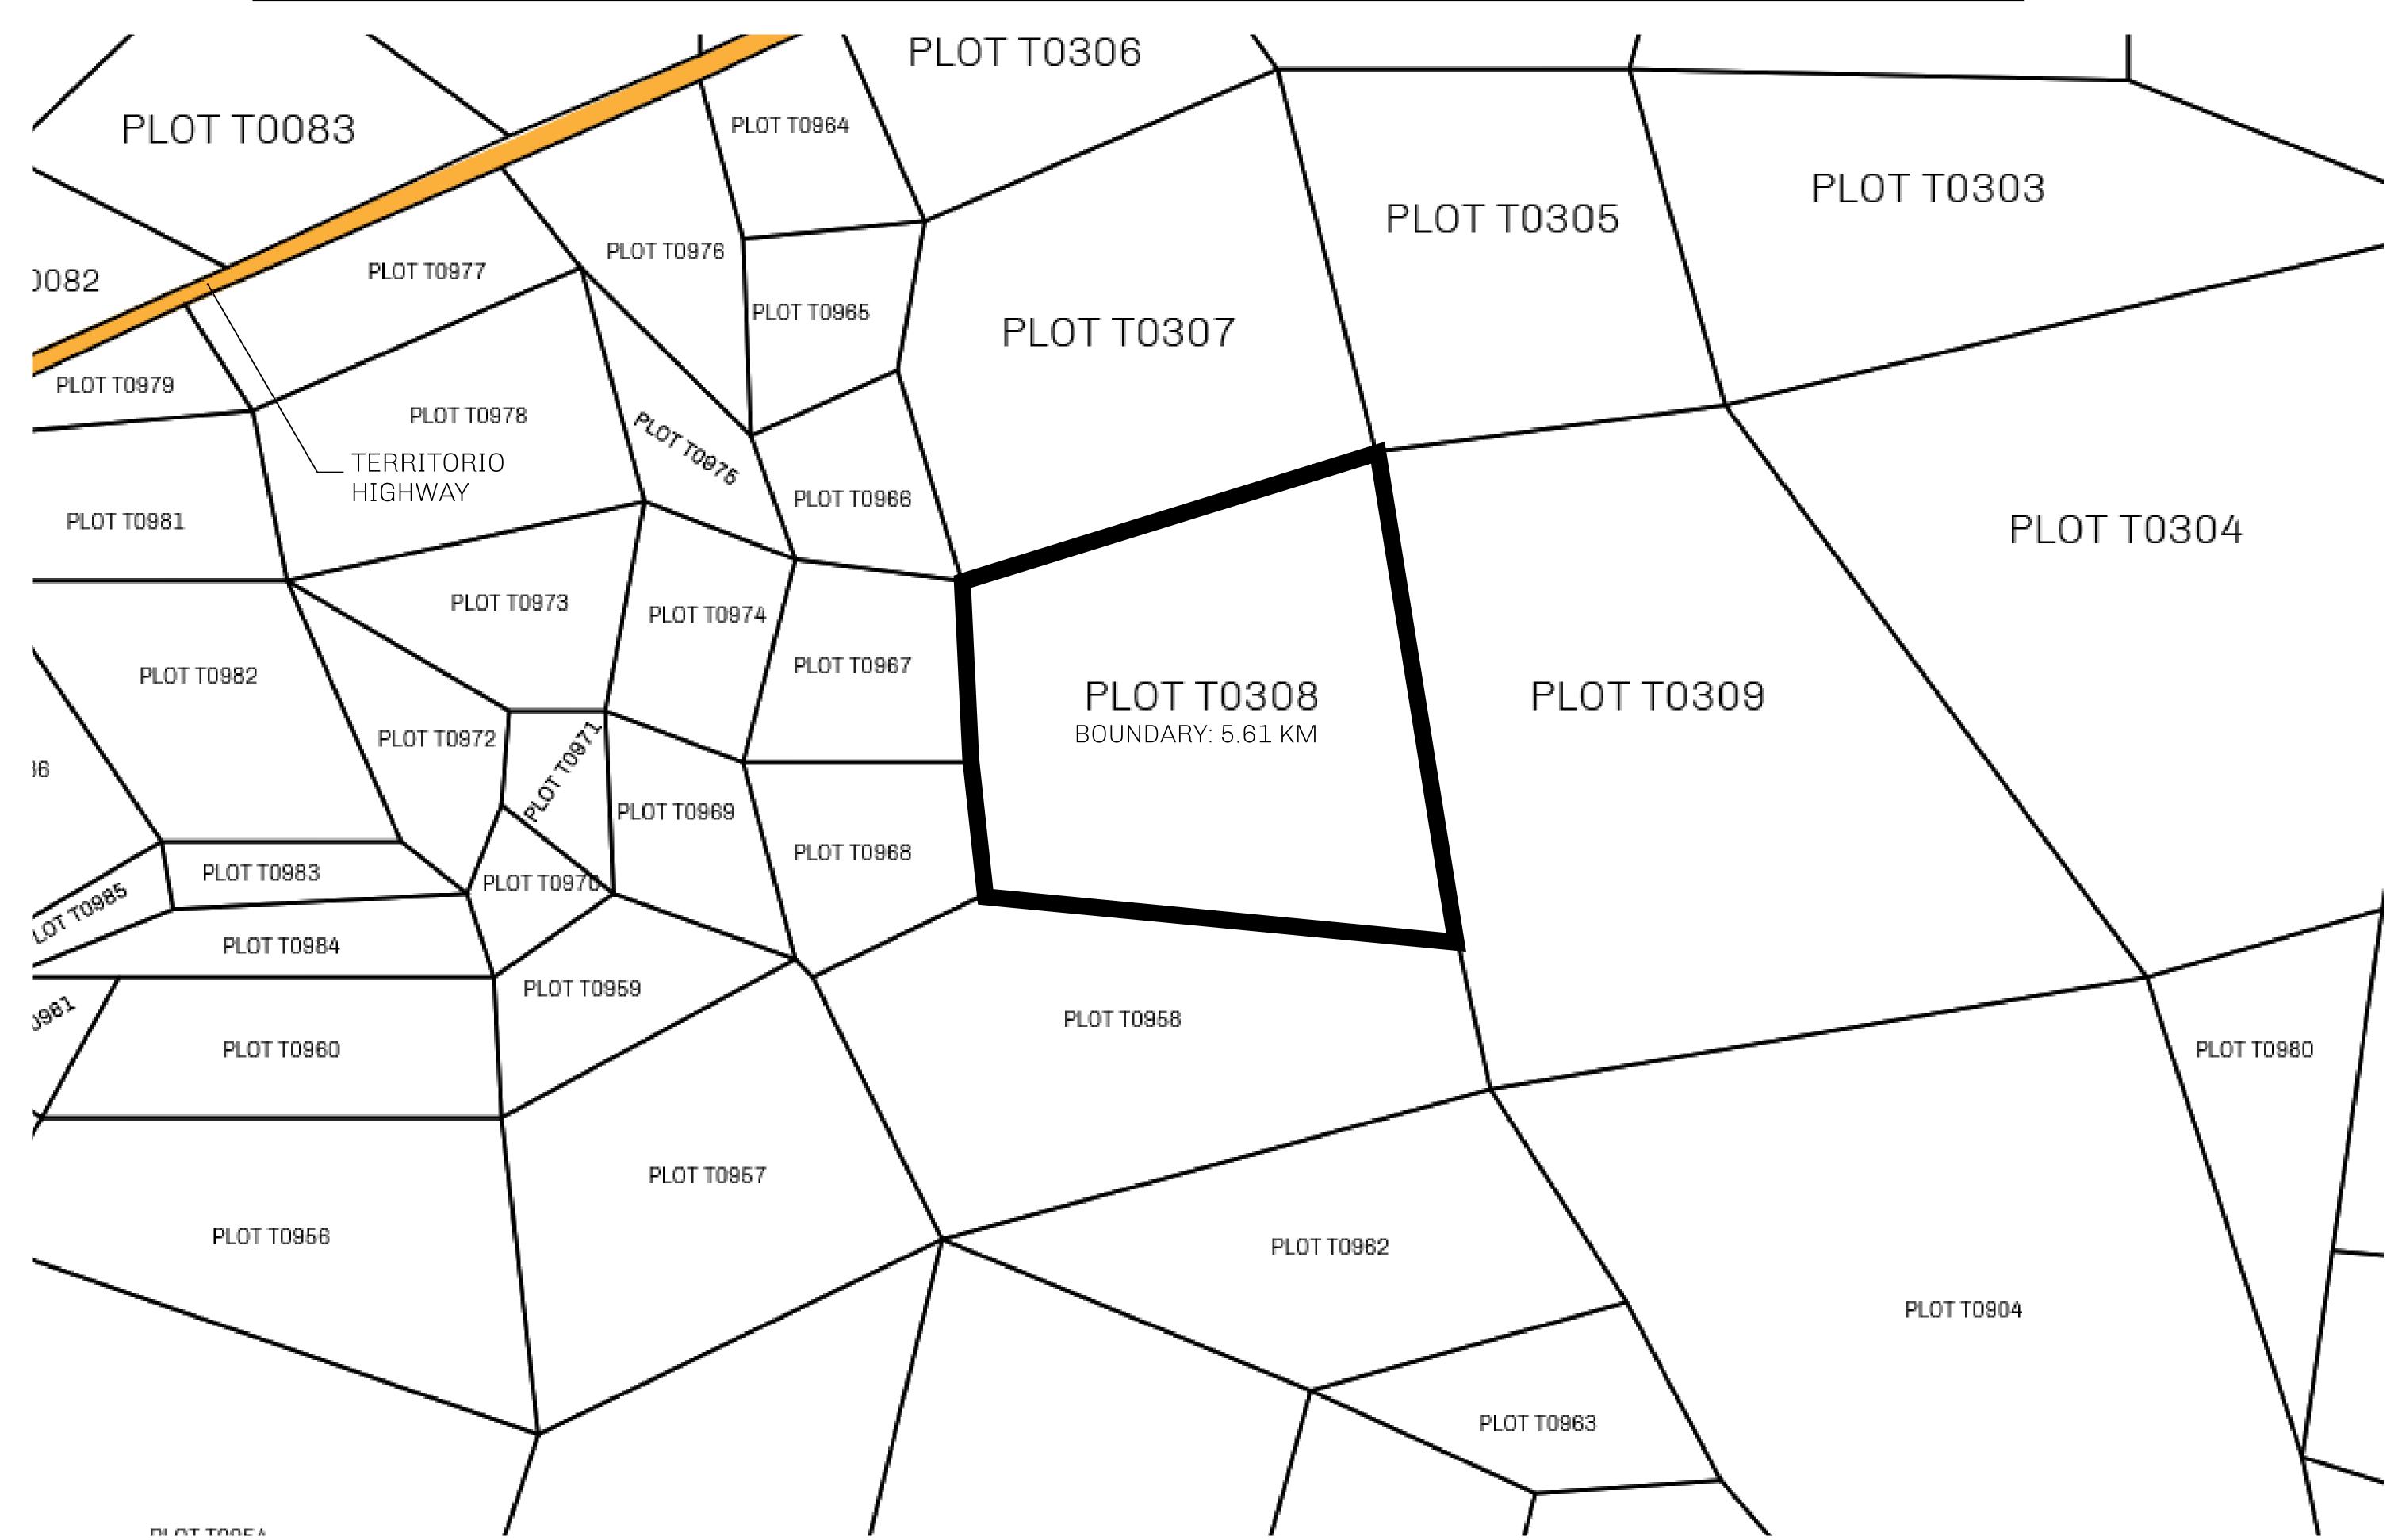

## H.M. LNFT Land Registry

TITLE NUMBER

T0308-221121

ADMINISTRATIVE AREA

TERRITORIO LTT ST

ISSUED 22 November 2021

SCALE **1/50000** 

OWNER ENTITLEMENT