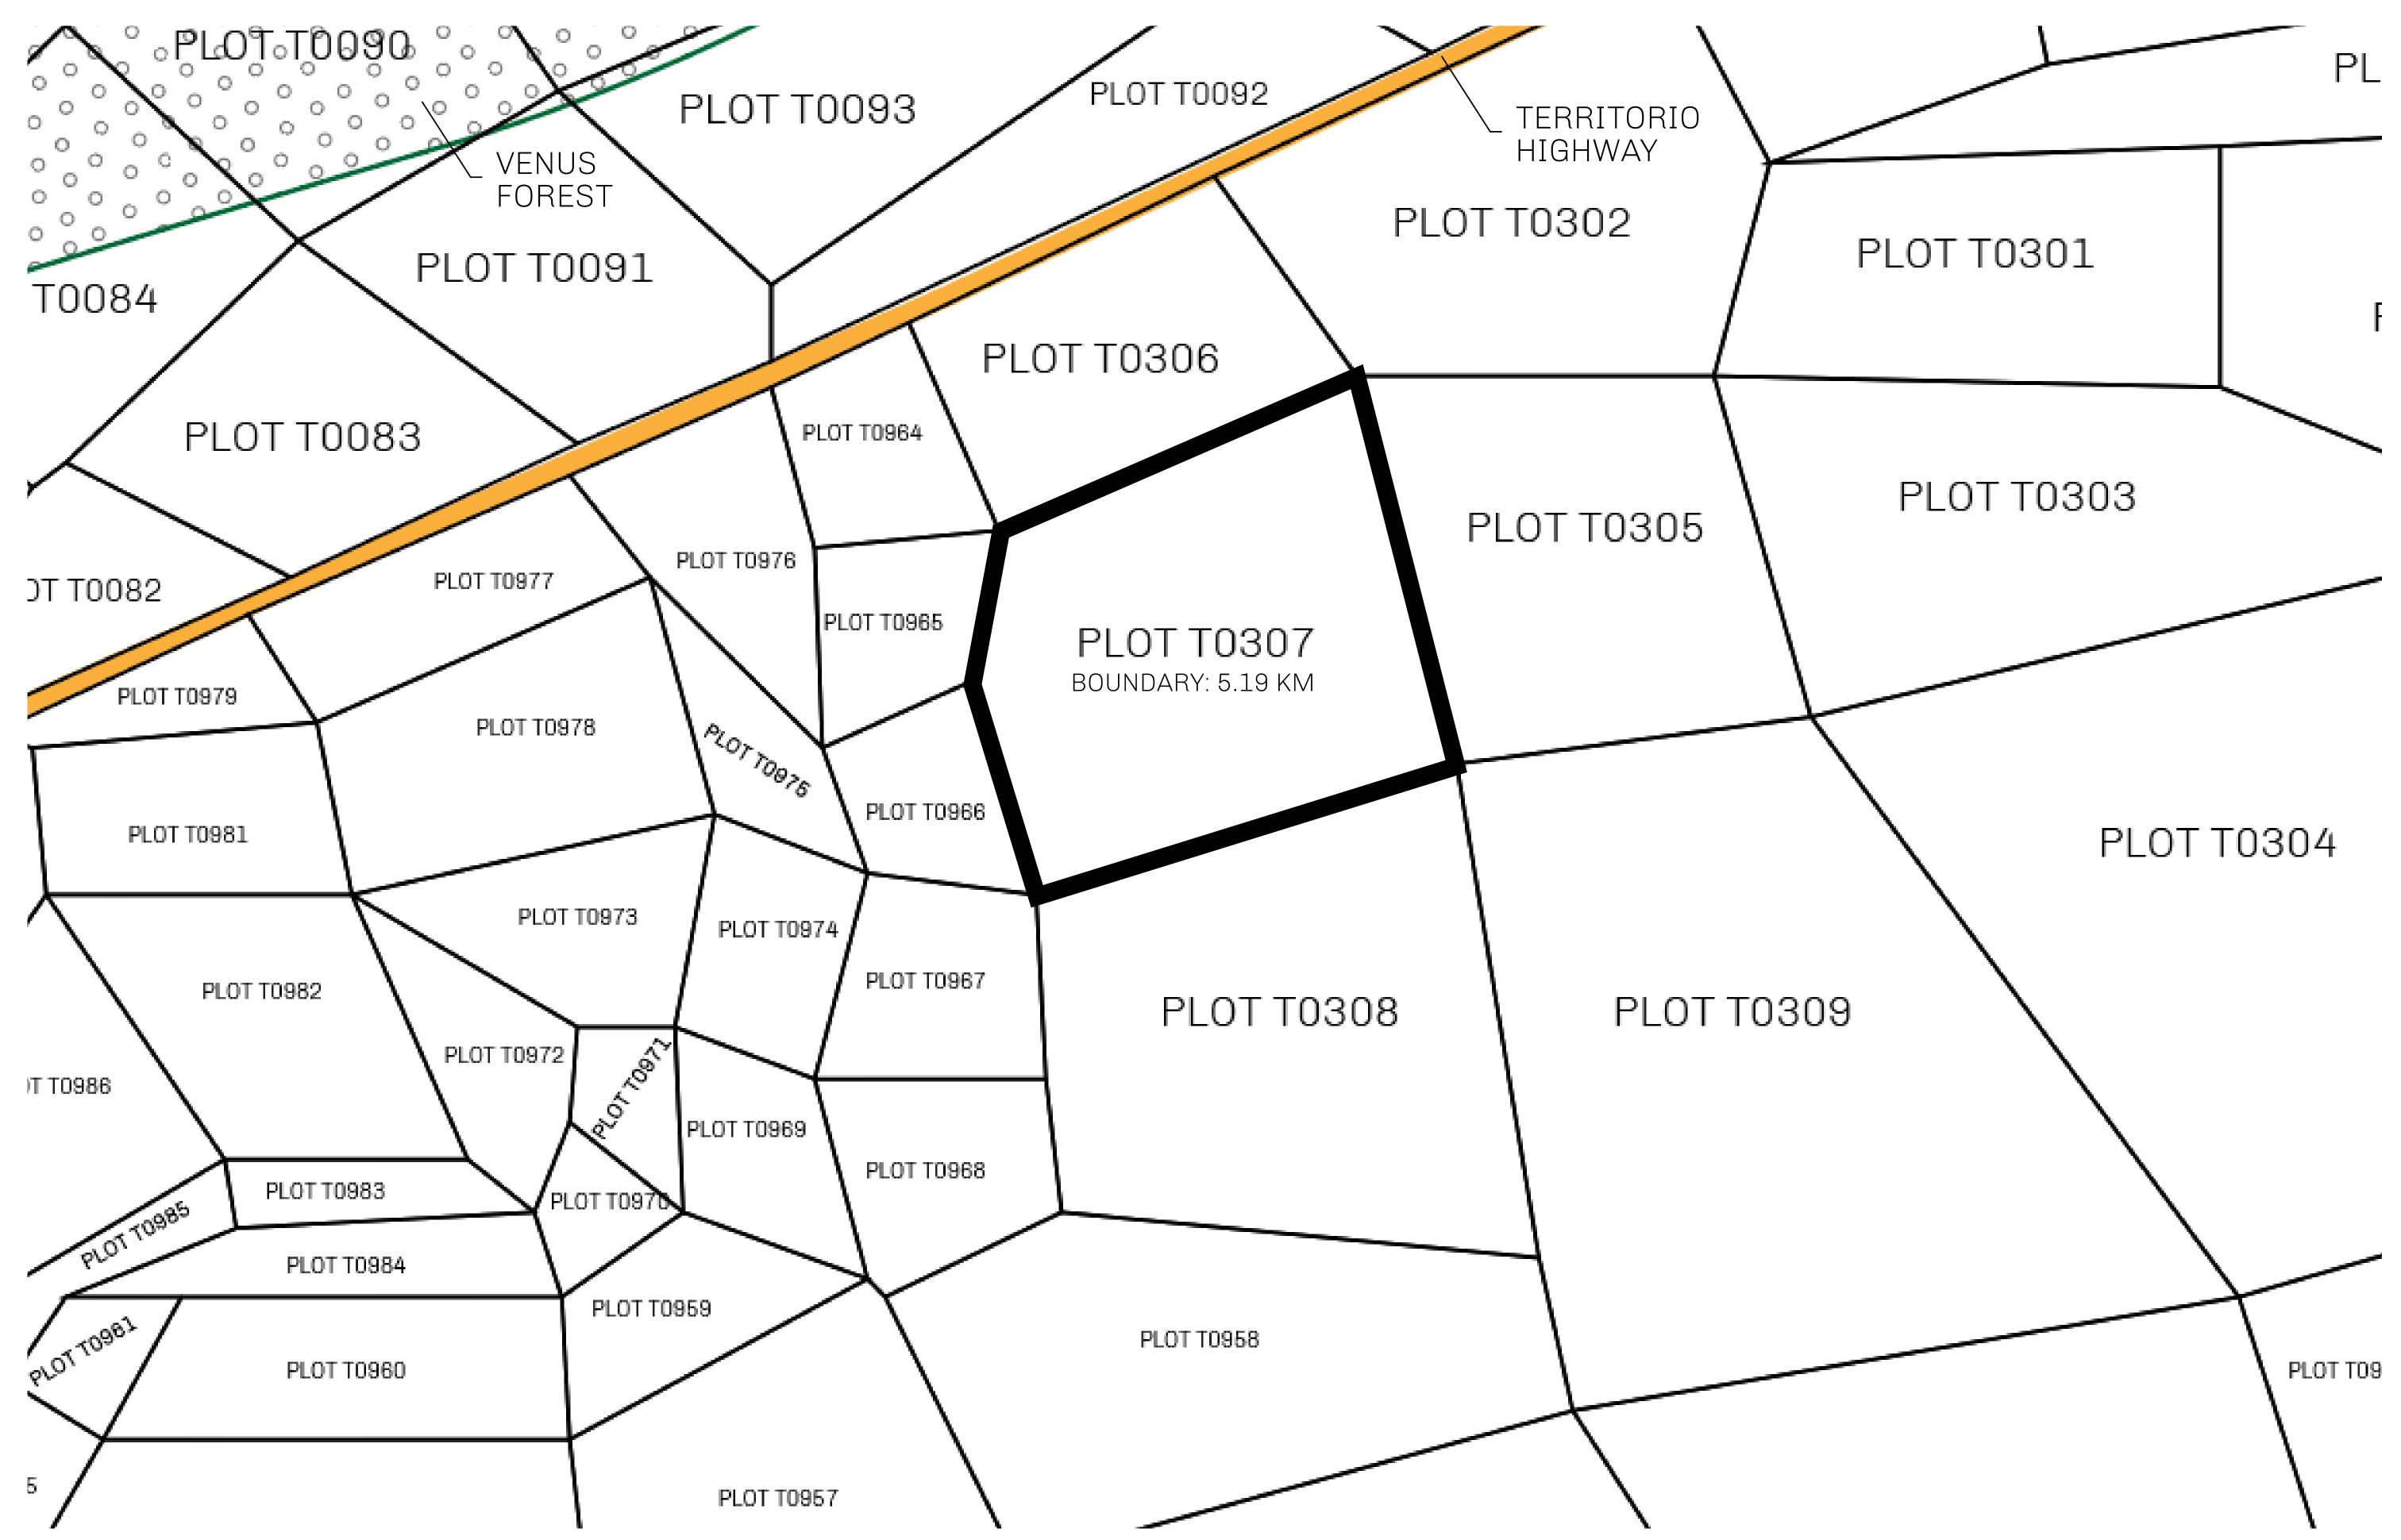

## H.M. LNFT Land Registry

TITLE NUMBER

T0307-221121

ADMINISTRATIVE AREA

TERRITORIO LTT ST

ISSUED 22 November 2021

SCALE **1/50000** 

Type W-T: Share of 0.1% of all BUN sales (rewarded in Credits) plus 1% of all LTT redeemed based on