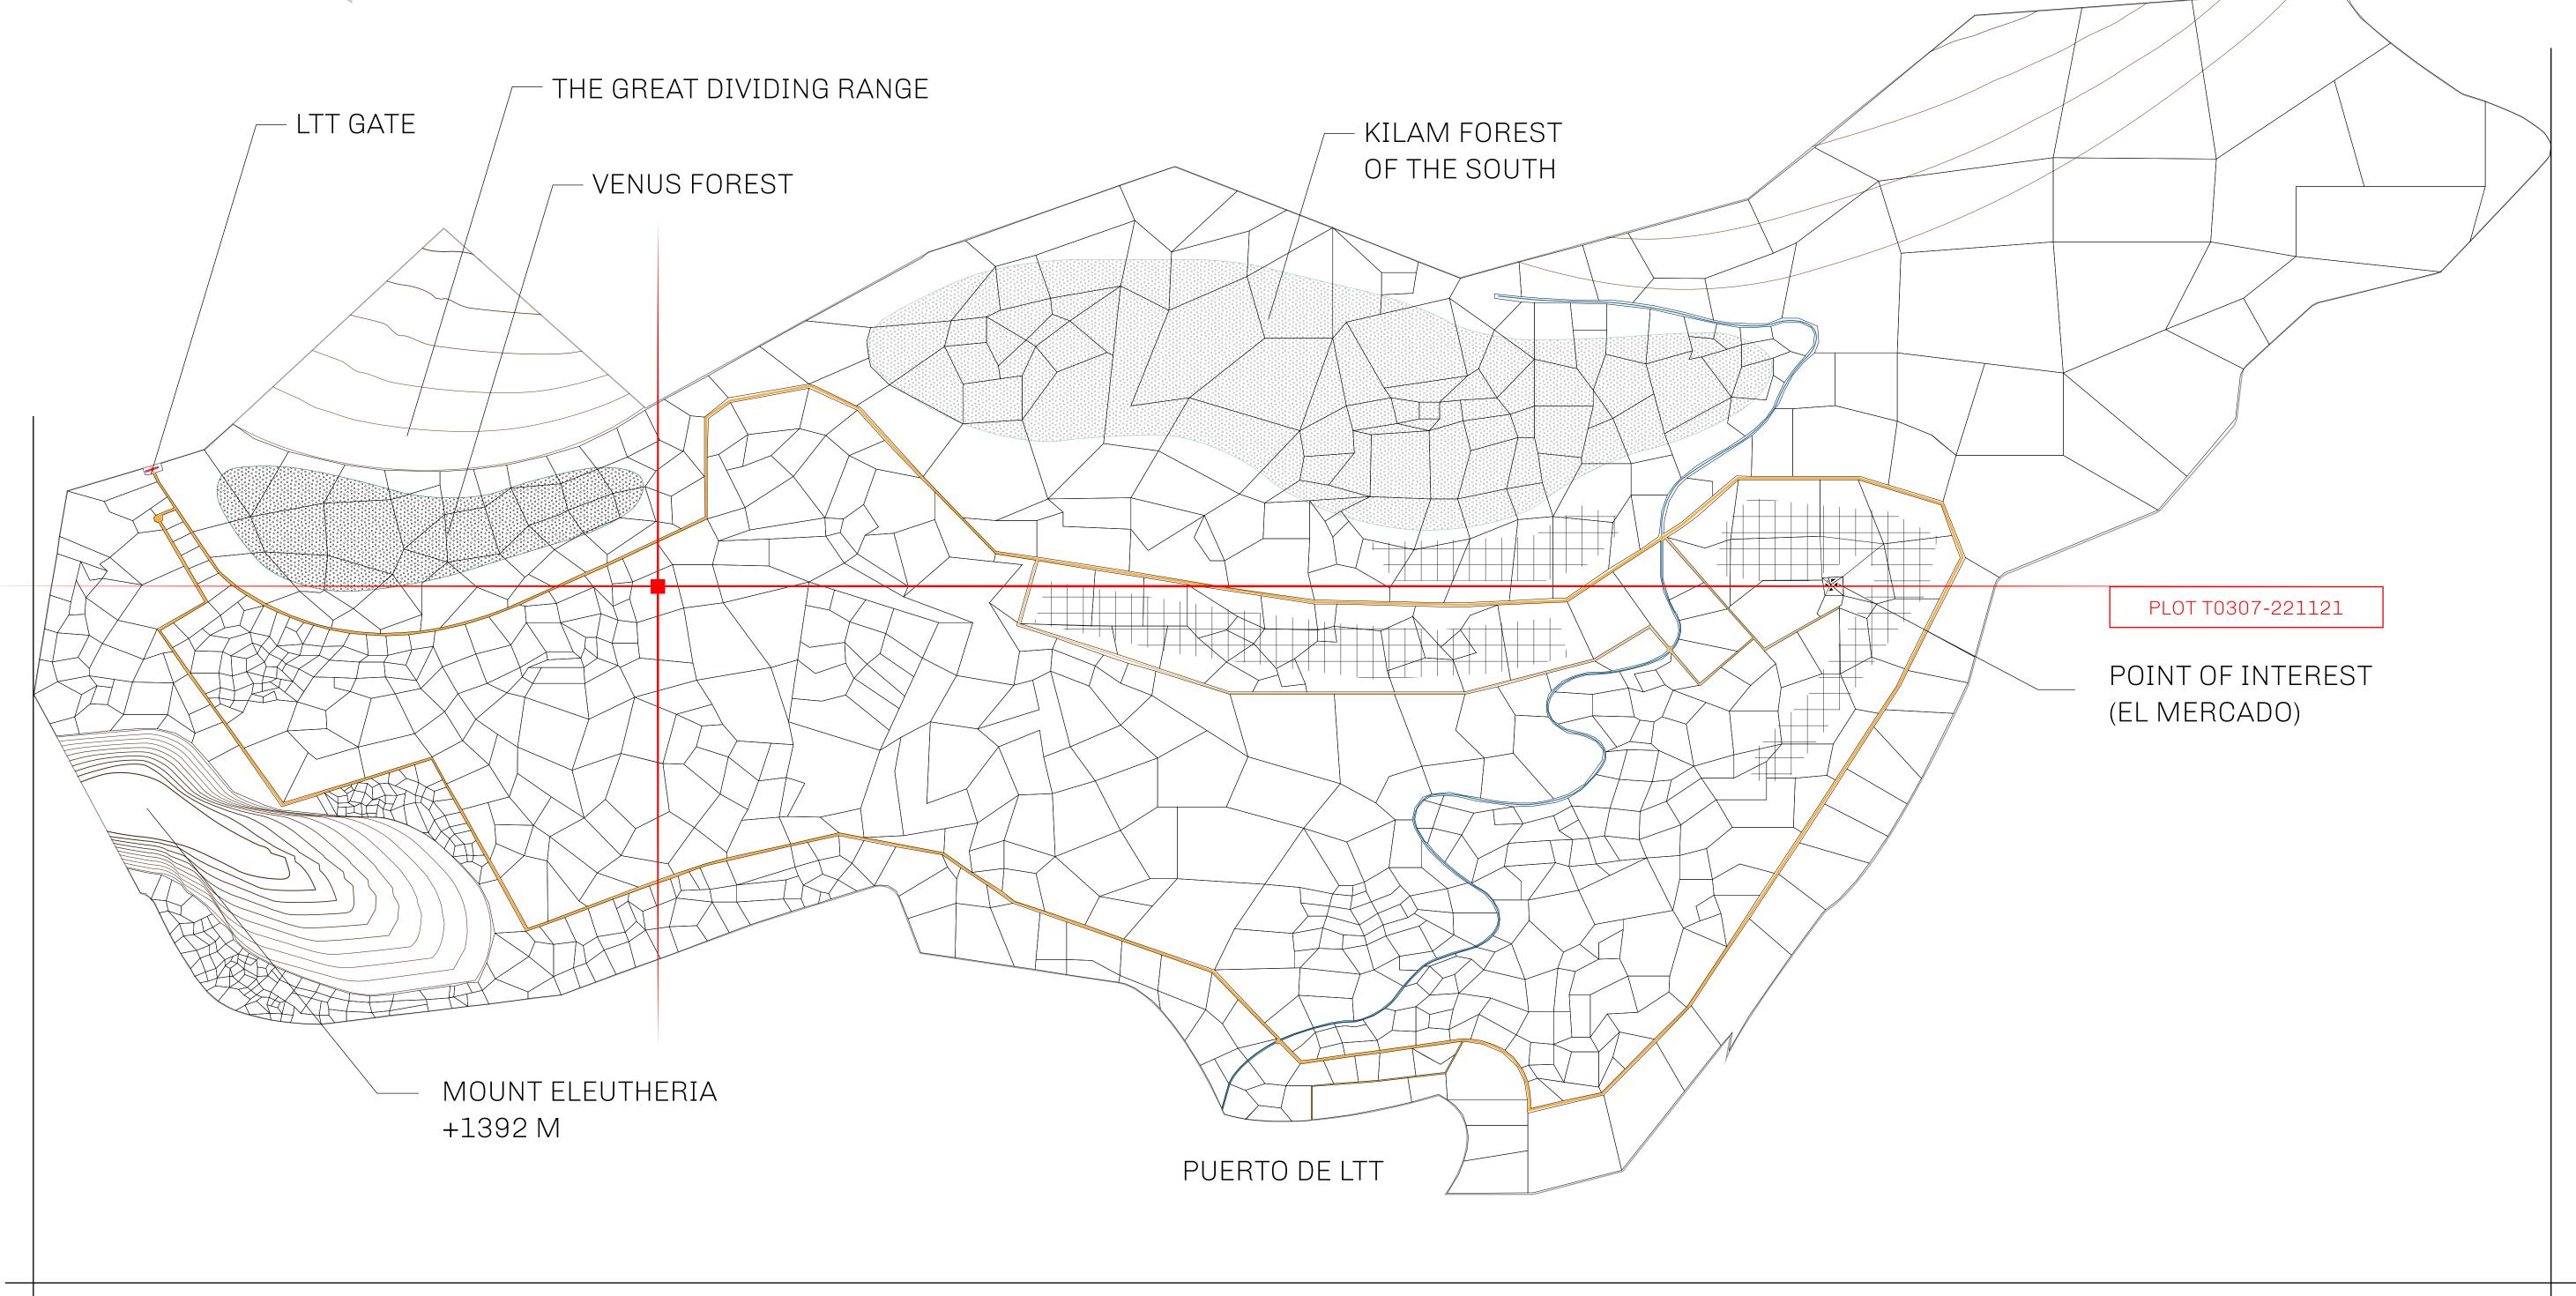

## THE SPANISH ARMADA

The most flamboyant of all of the states, this Spanish-speaking territory houses a clash of cultures. From the LTT trades in the El Mercado district to the solicitations for invites to the Great Empire, and even the traveling Caravans, it is a transient place; people are always on the move on the way to the Great Empire or a trek through the Dividing Range to the Royaume De Satoshi. Commerce uses derivations of LTT such as LTTE, LTTB, and LTTC.

## GEOGRAPHY

COASTLINE
BORDERS
HIGHEST POINT
LOWEST POINT
PLOTS
SCALE

193.03 KM (119.94 MILES)
OCEAN, THE GREAT EMPIRE
MT ELEUTHERIA +1392 M
PUERTO DE LTT 0 M

1045

1:50000

## H.M. LNFT Land Registry

TITLE NUMBER

T0307-221121

ADMINISTRATIVE AREA

TERRITORIO LTT ST

ISSUED 22 November 2021

SCALE **1/50000** 

Type W-T: Share of 0.1% of all BUN sales (rewarded in Credits) plus 1% of all LTT redeemed based on