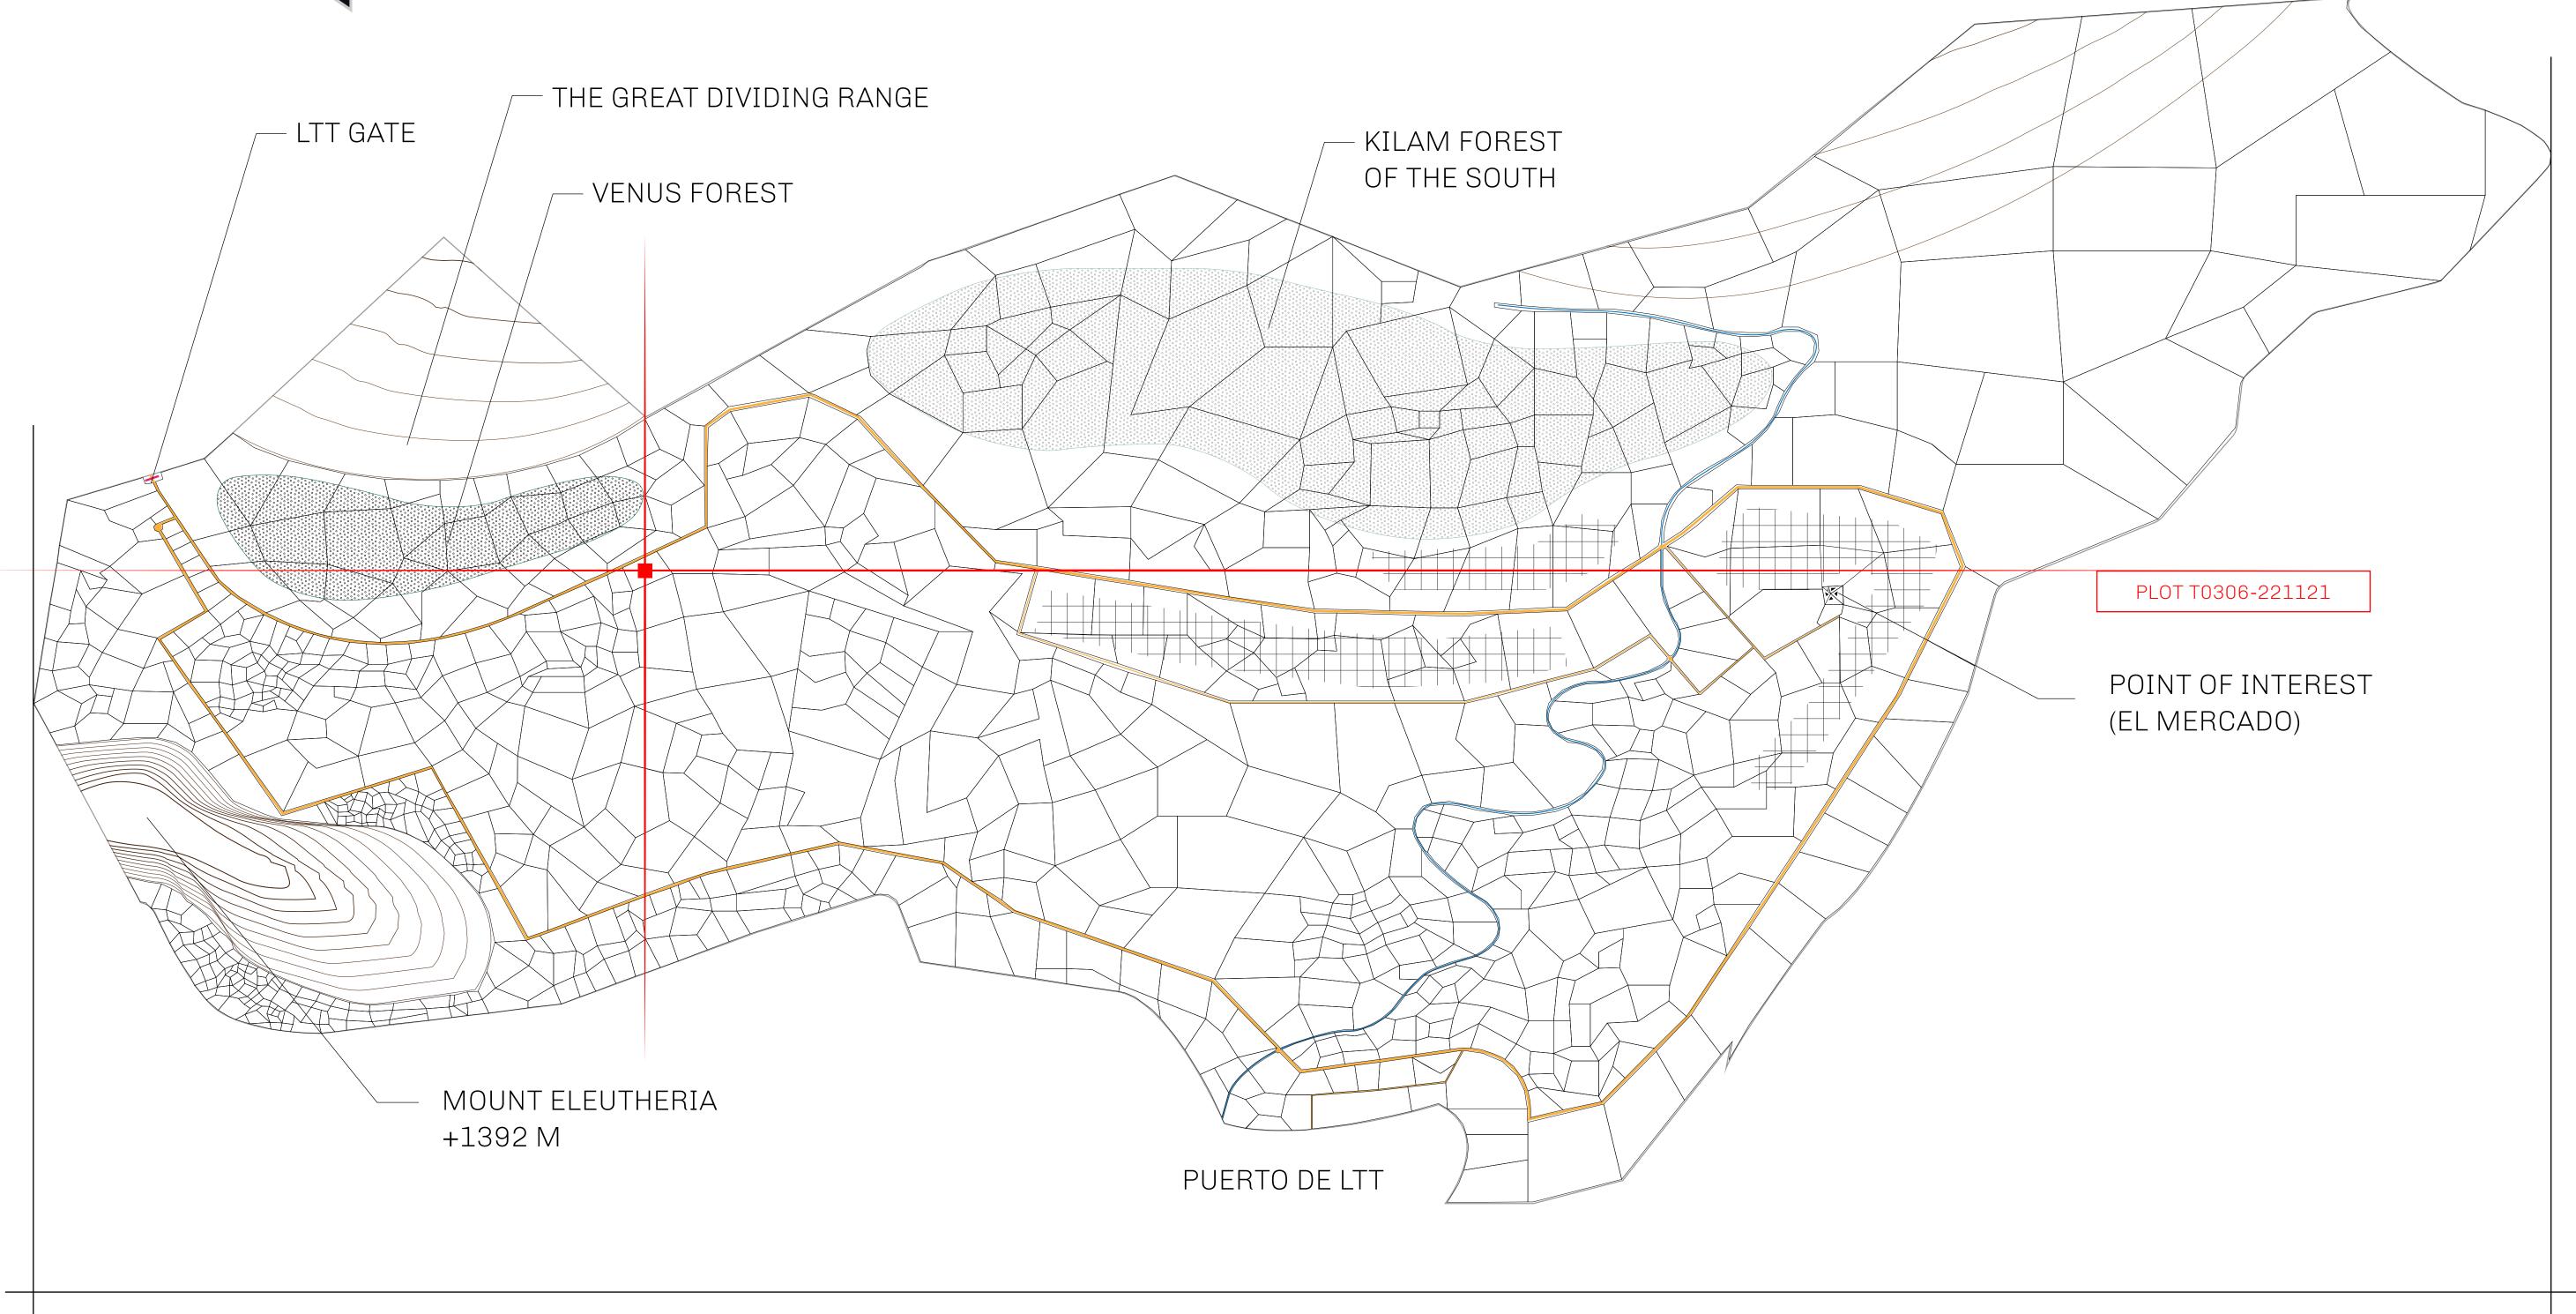

## THE SPANISH ARMADA

The most flamboyant of all of the states, this Spanish-speaking territory houses a clash of cultures. From the LTT trades in the El Mercado district to the solicitations for invites to the Great Empire, and even the traveling Caravans, it is a transient place; people are always on the move on the way to the Great Empire or a trek through the Dividing Range to the Royaume De Satoshi. Commerce uses derivations of LTT such as LTTE, LTTB, and LTTC.

## GEOGRAPHY

COASTLINE
BORDERS
HIGHEST POINT
LOWEST POINT
PLOTS
SCALE

193.03 KM (119.94 MILES)
OCEAN, THE GREAT EMPIRE
MT ELEUTHERIA +1392 M
PUERTO DE LTT 0 M

1045 1:50000

## H.M. LNFT Land Registry

T0306-221121

TITLE NUMBER

TERRITORIO LTT ST

ISSUED 22 November 2021

SCALE **1/50000** 

OWNER ENTITLEMENT

ADMINISTRATIVE AREA