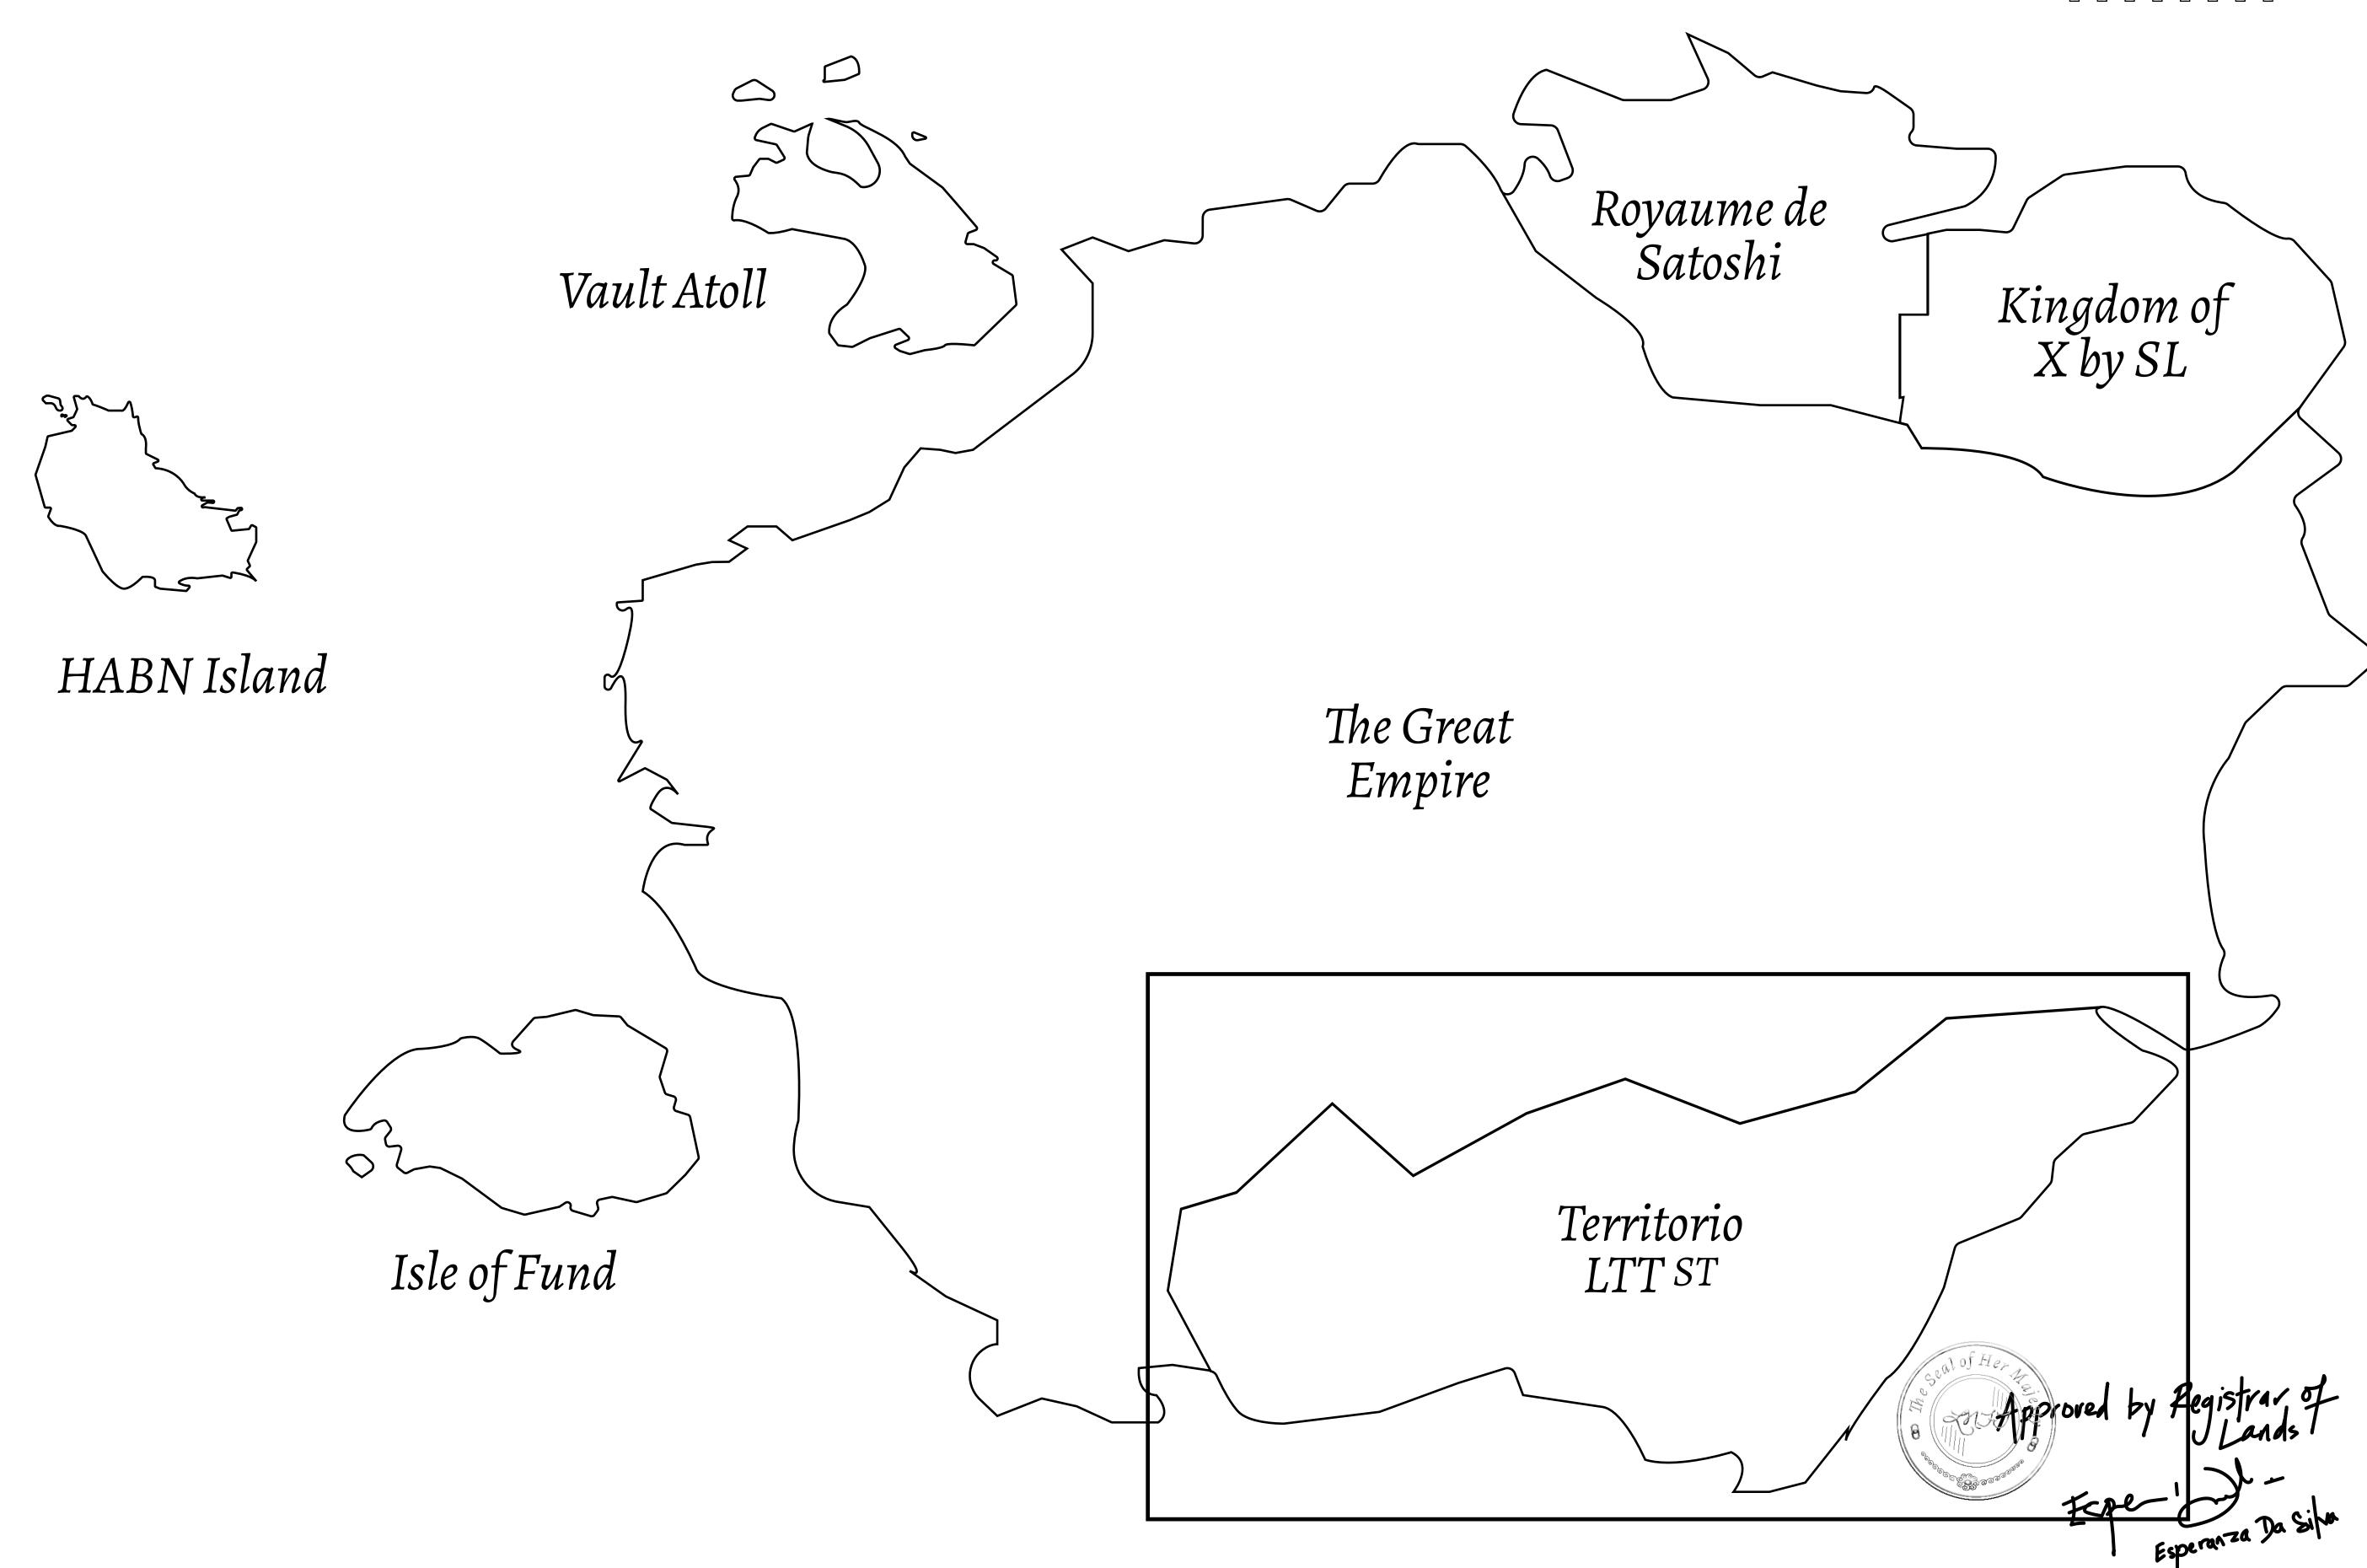

## GEOGRAPHY

COASTLINE
BORDERS
HIGHEST POINT
LOWEST POINT
PLOTS
SCALE

193.03 KM (119.94 MILES)
OCEAN, THE GREAT EMPIRE
MT ELEUTHERIA +1392 M
PUERTO DE LTT 0 M

1045 1:50000

## H.M. LNFT Land Registry

T0306-221121

TITLE NUMBER

TERRITORIO LTT ST

ISSUED 22 November 2021

SCALE **1/50000** 

OWNER ENTITLEMENT

ADMINISTRATIVE AREA