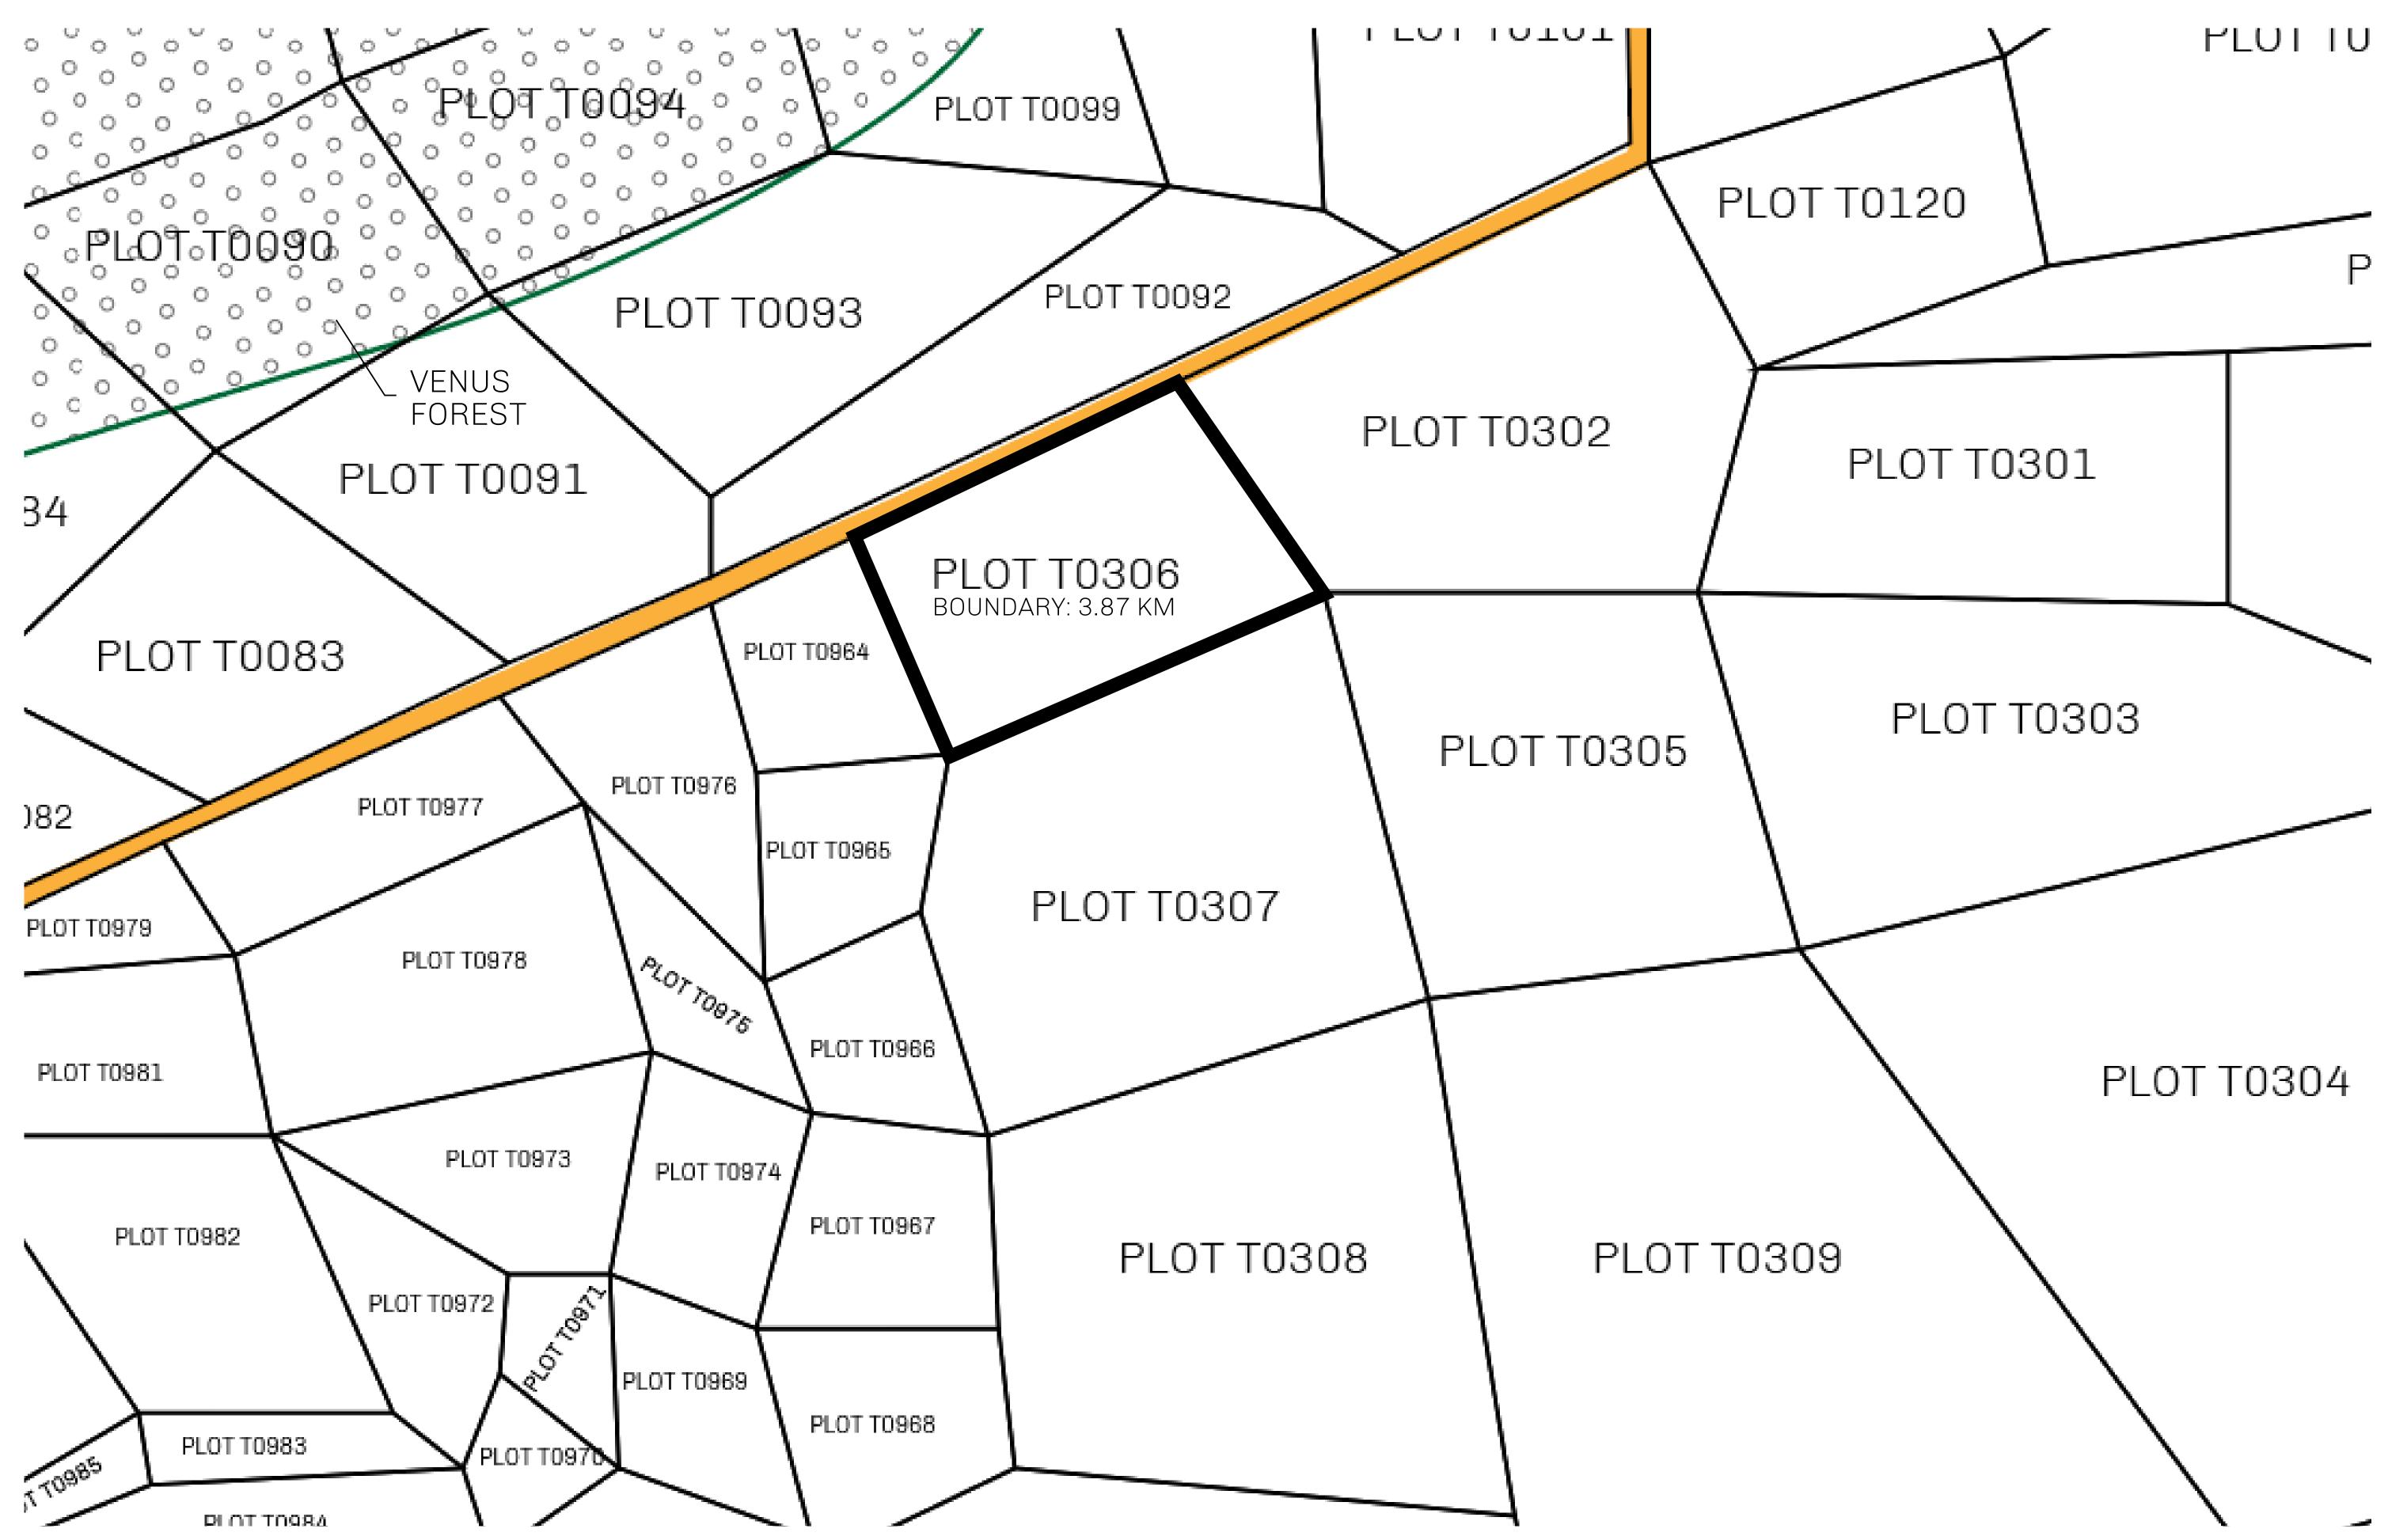

## H.M. LNFT Land Registry

T0306-221121

TITLE NUMBER

TERRITORIO LTT ST

ISSUED 22 November 2021

SCALE **1/50000** 

OWNER ENTITLEMENT

ADMINISTRATIVE AREA