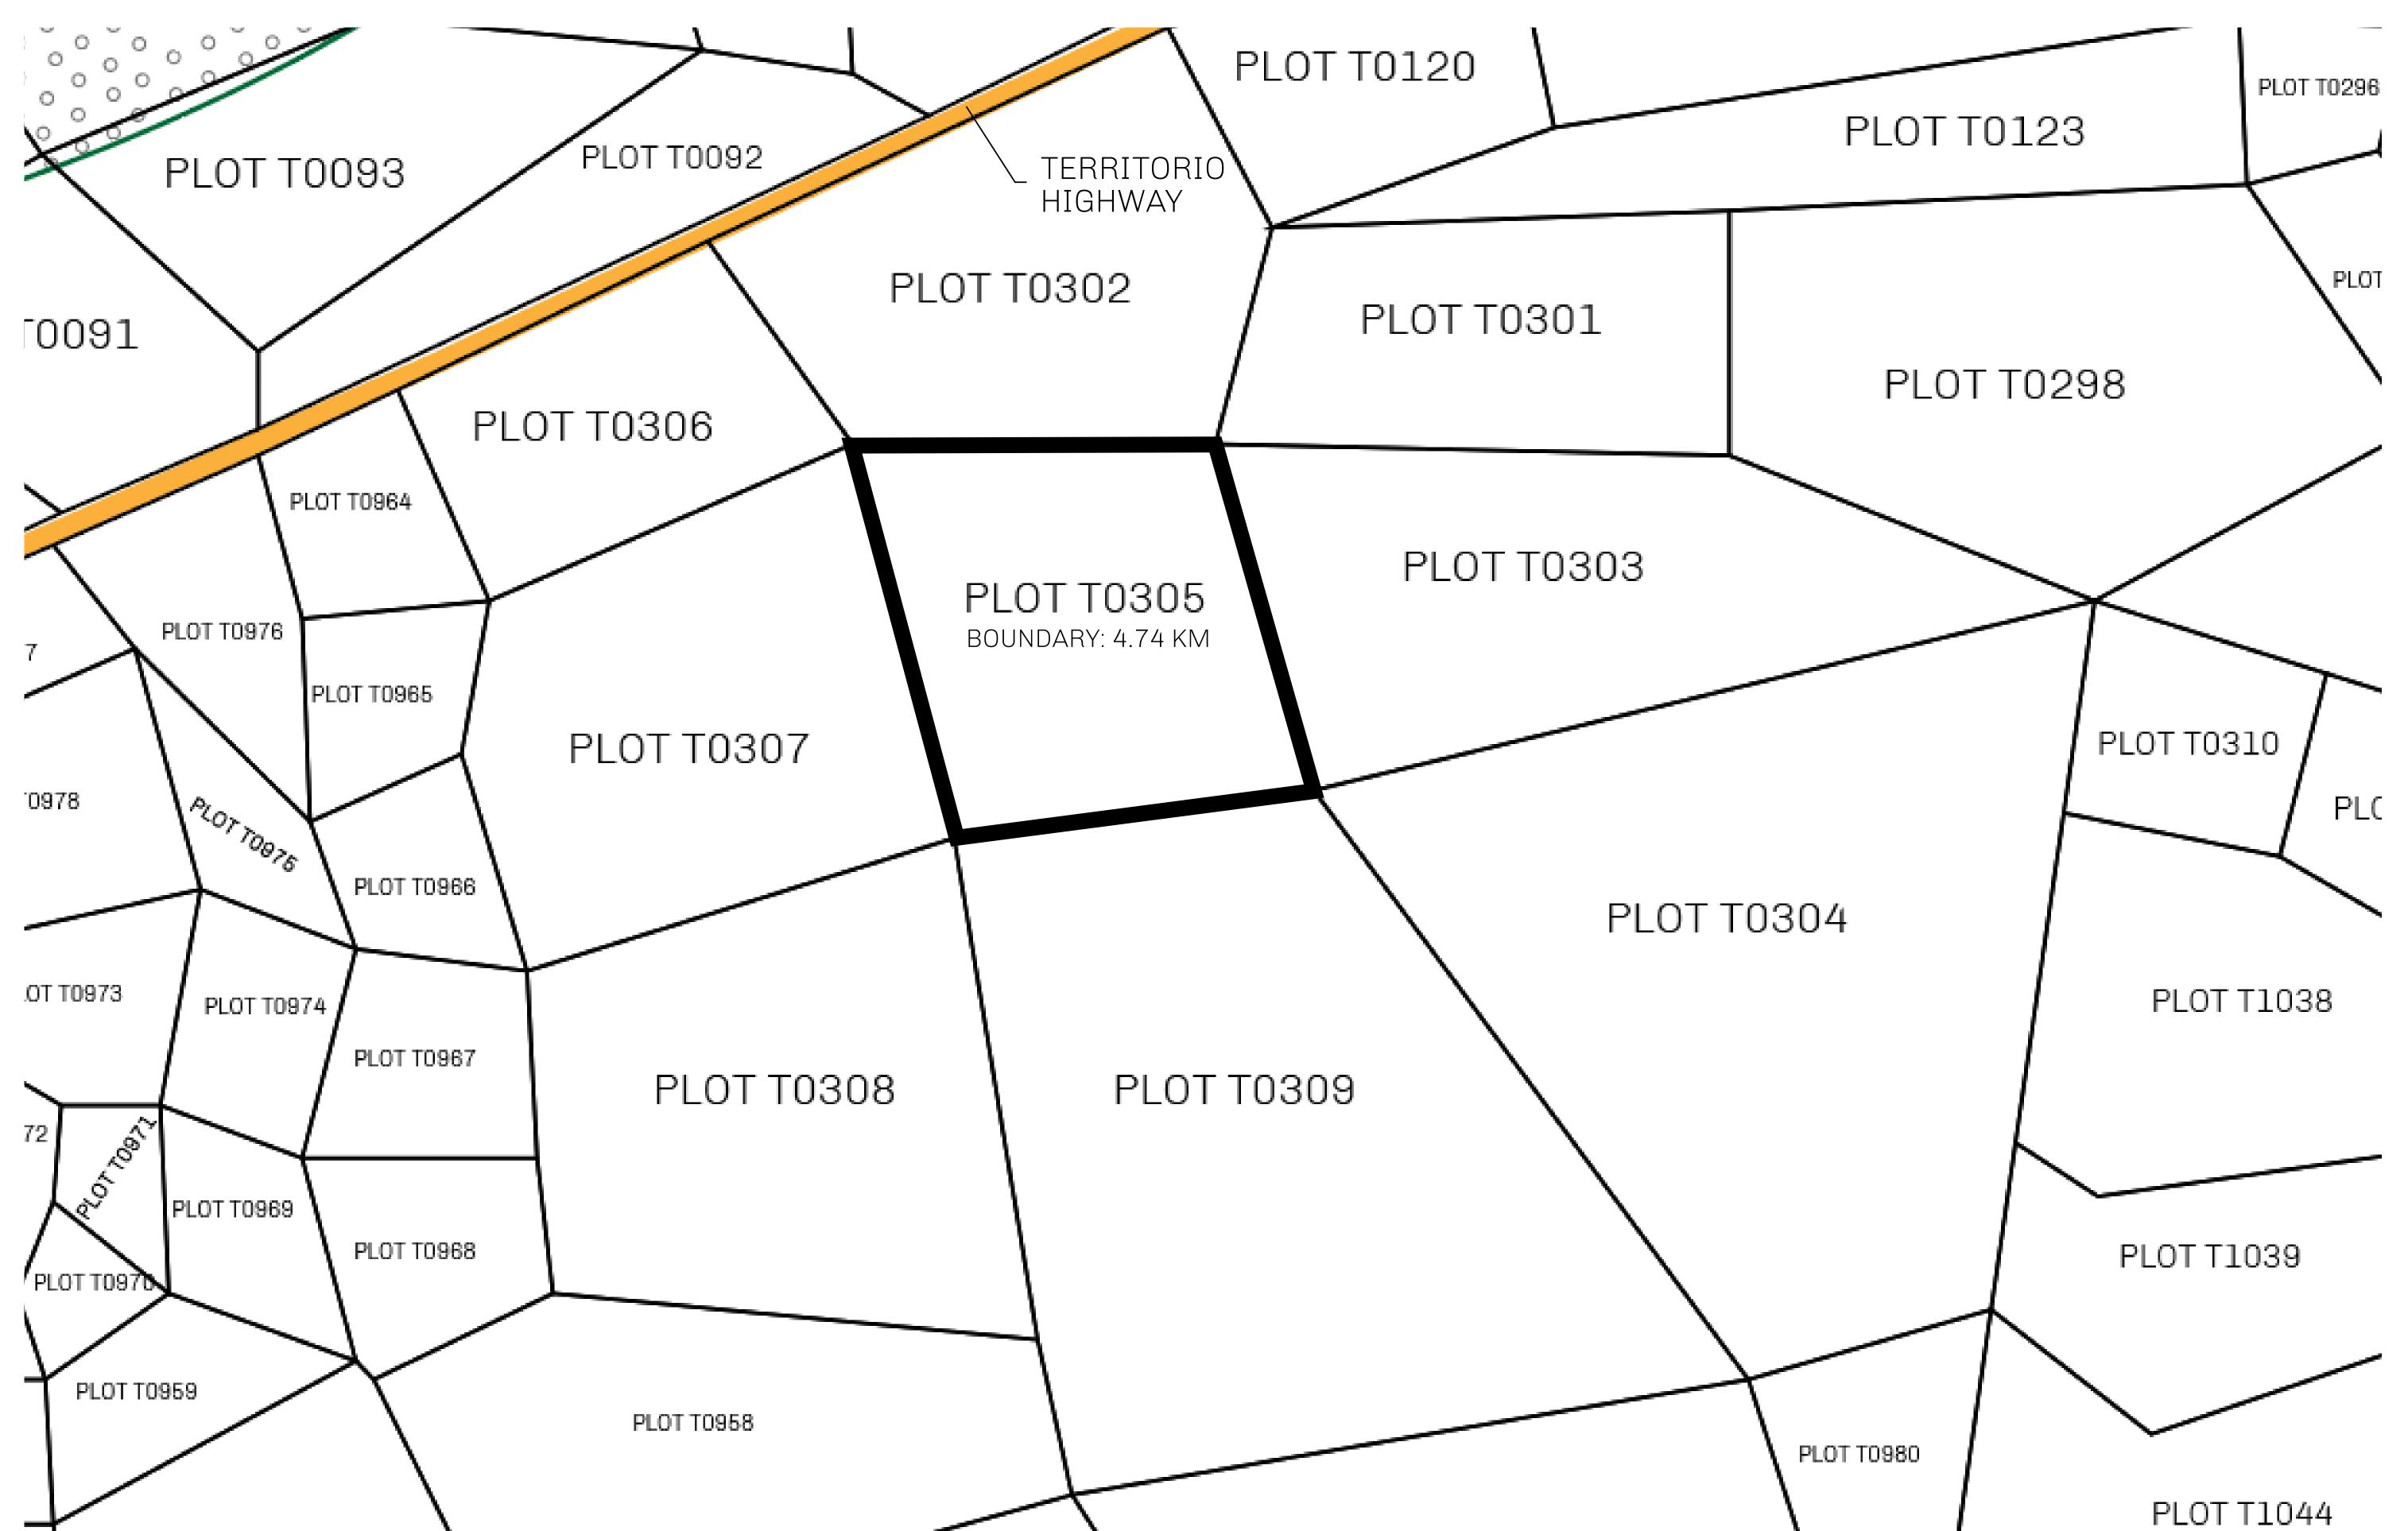

## H.M. LNFT Land Registry

OWNER ENTITLEMENT

T0305-221121

TITLE NUMBER

ADMINISTRATIVE AREA TERRITORIO LTT ST

ISSUED 22 November 2021

SCALE **1/50000** 

Type W-T: Share of 0.1% of all BUN sales (rewarded in Credits) plus 1% of all LTT redeemed based on number of NFT Stories minted; Mint 4 NFT Stories