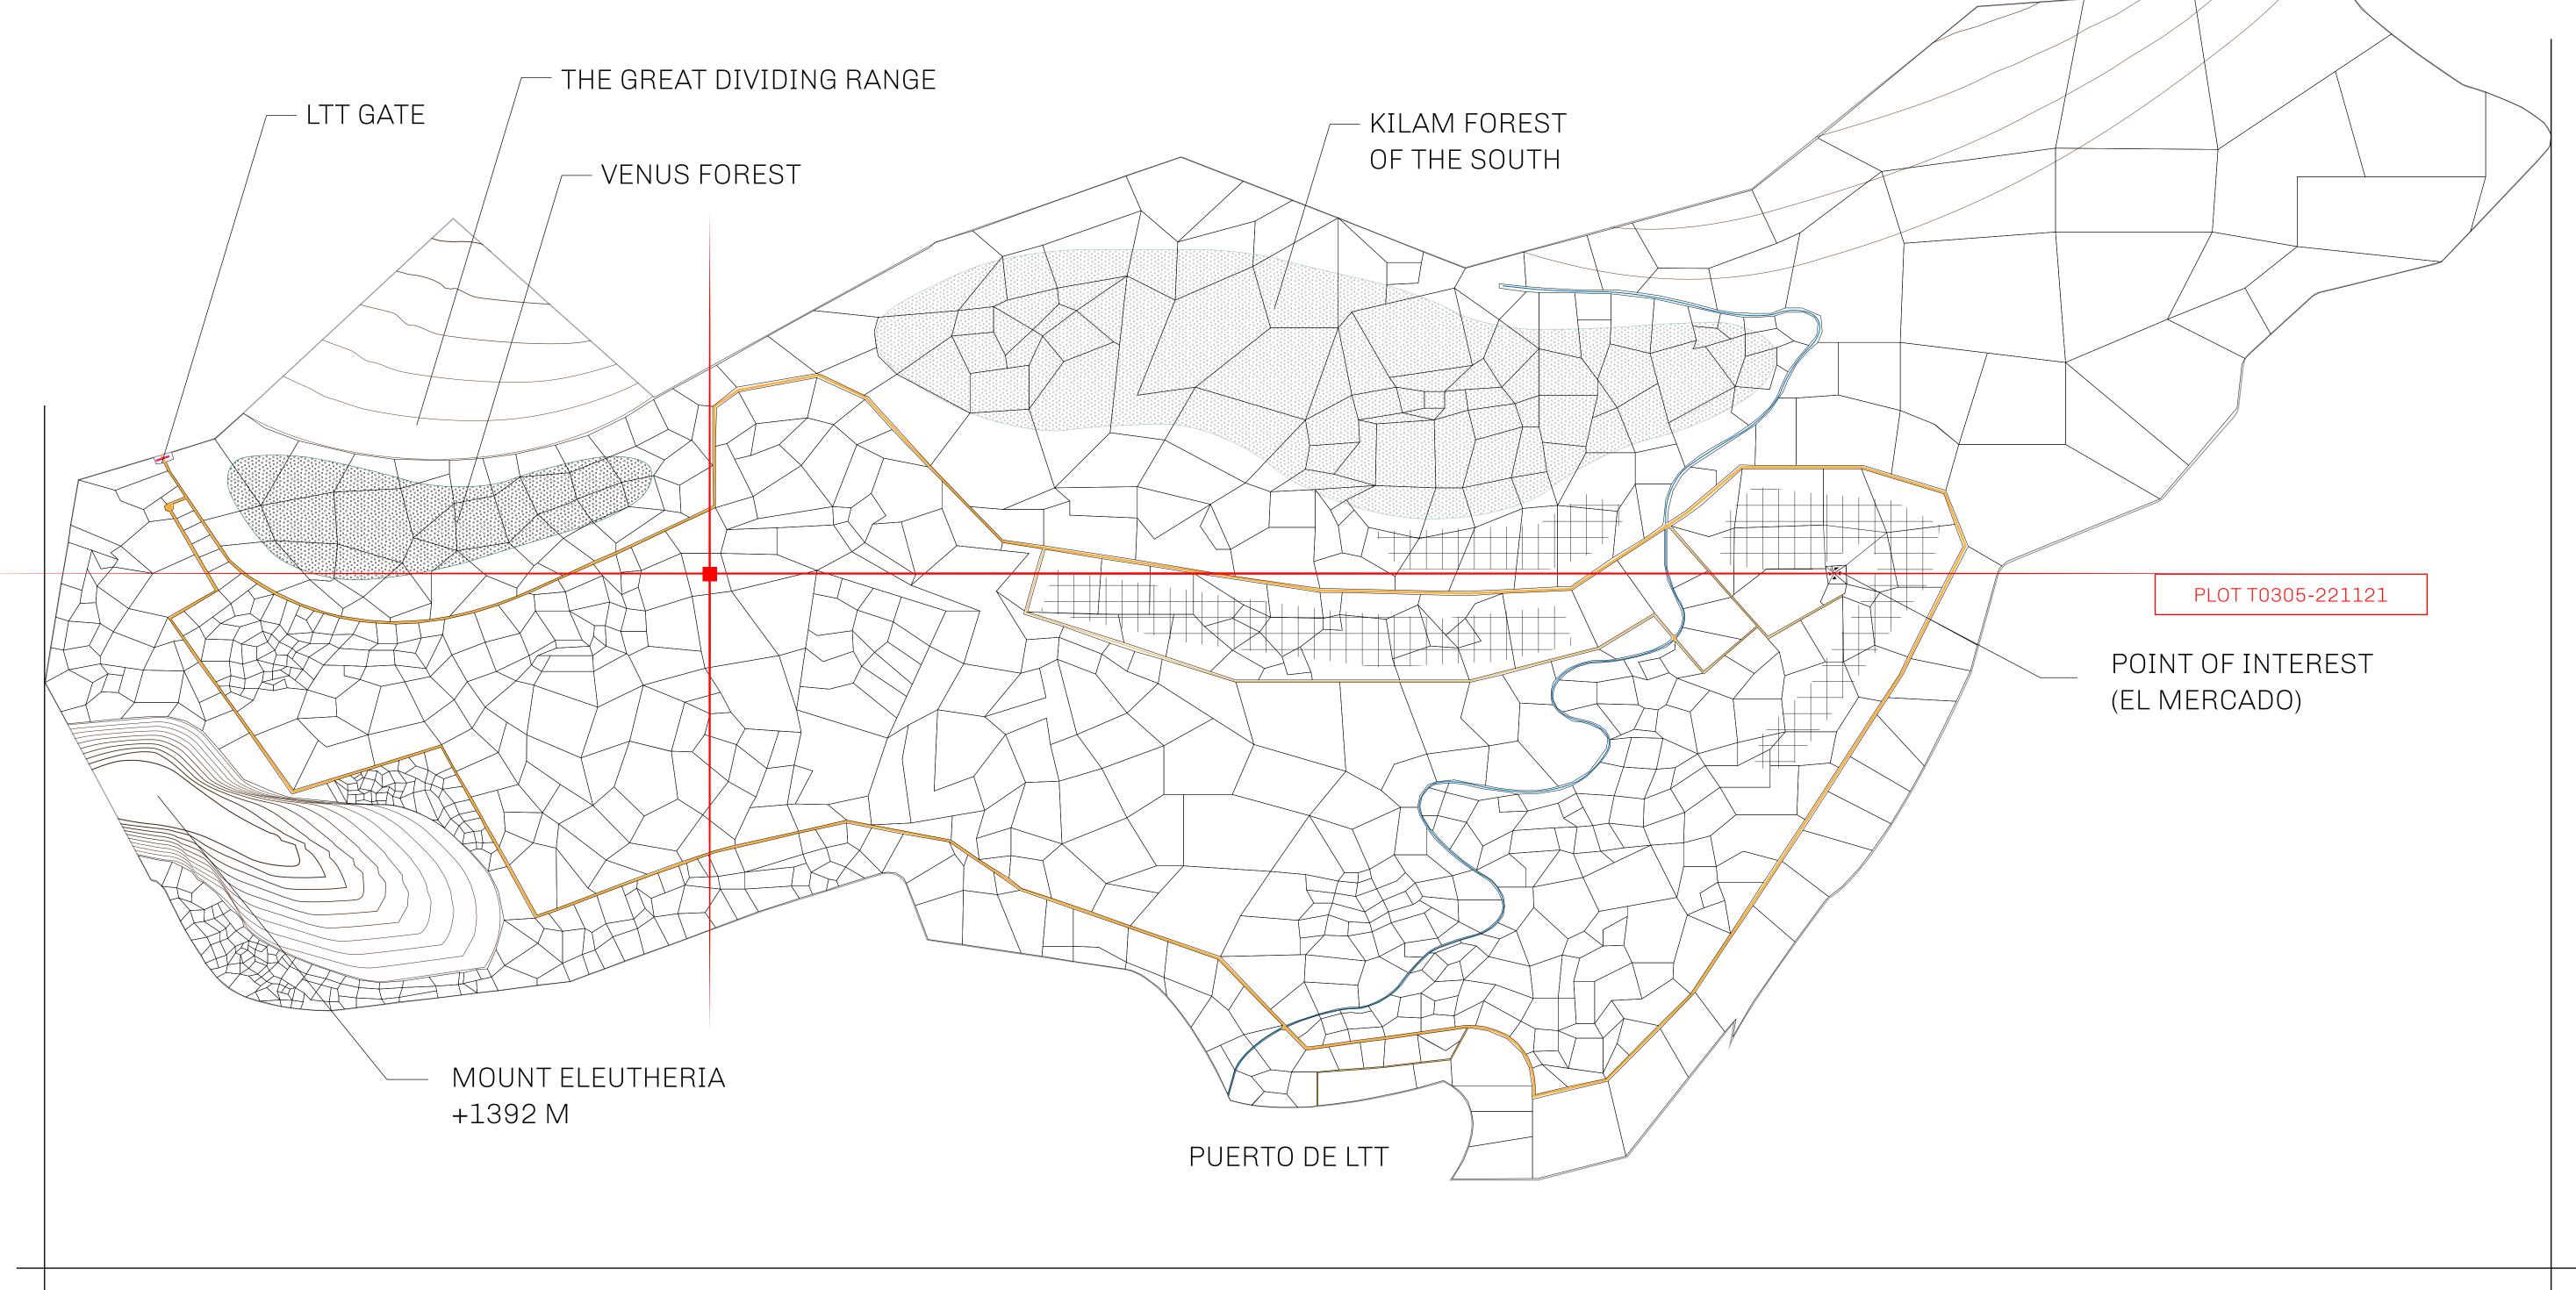

## THE SPANISH ARMADA

The most flamboyant of all of the states, this Spanish-speaking territory houses a clash of cultures. From the LTT trades in the El Mercado district to the solicitations for invites to the Great Empire, and even the traveling Caravans, it is a transient place; people are always on the move on the way to the Great Empire or a trek through the Dividing Range to the Royaume De Satoshi. Commerce uses derivations of LTT such as LTTE, LTTB, and LTTC.

## GEOGRAPHY

COASTLINE
BORDERS
HIGHEST POINT
LOWEST POINT
PLOTS
SCALE

193.03 KM (119.94 MILES)
OCEAN, THE GREAT EMPIRE
MT ELEUTHERIA +1392 M
PUERTO DE LTT 0 M
1045

1:50000

## H.M. LNFT Land Registry

OWNER ENTITLEMENT

T0305-221121

TITLE NUMBER

ADMINISTRATIVE AREA TERRITORIO LTT ST

ISSUED 22 November 2021

SCALE **1/50000** 

Type W-T: Share of 0.1% of all BUN sales (rewarded in Credits) plus 1% of all LTT redeemed based on number of NFT Stories minted; Mint 4 NFT Stories