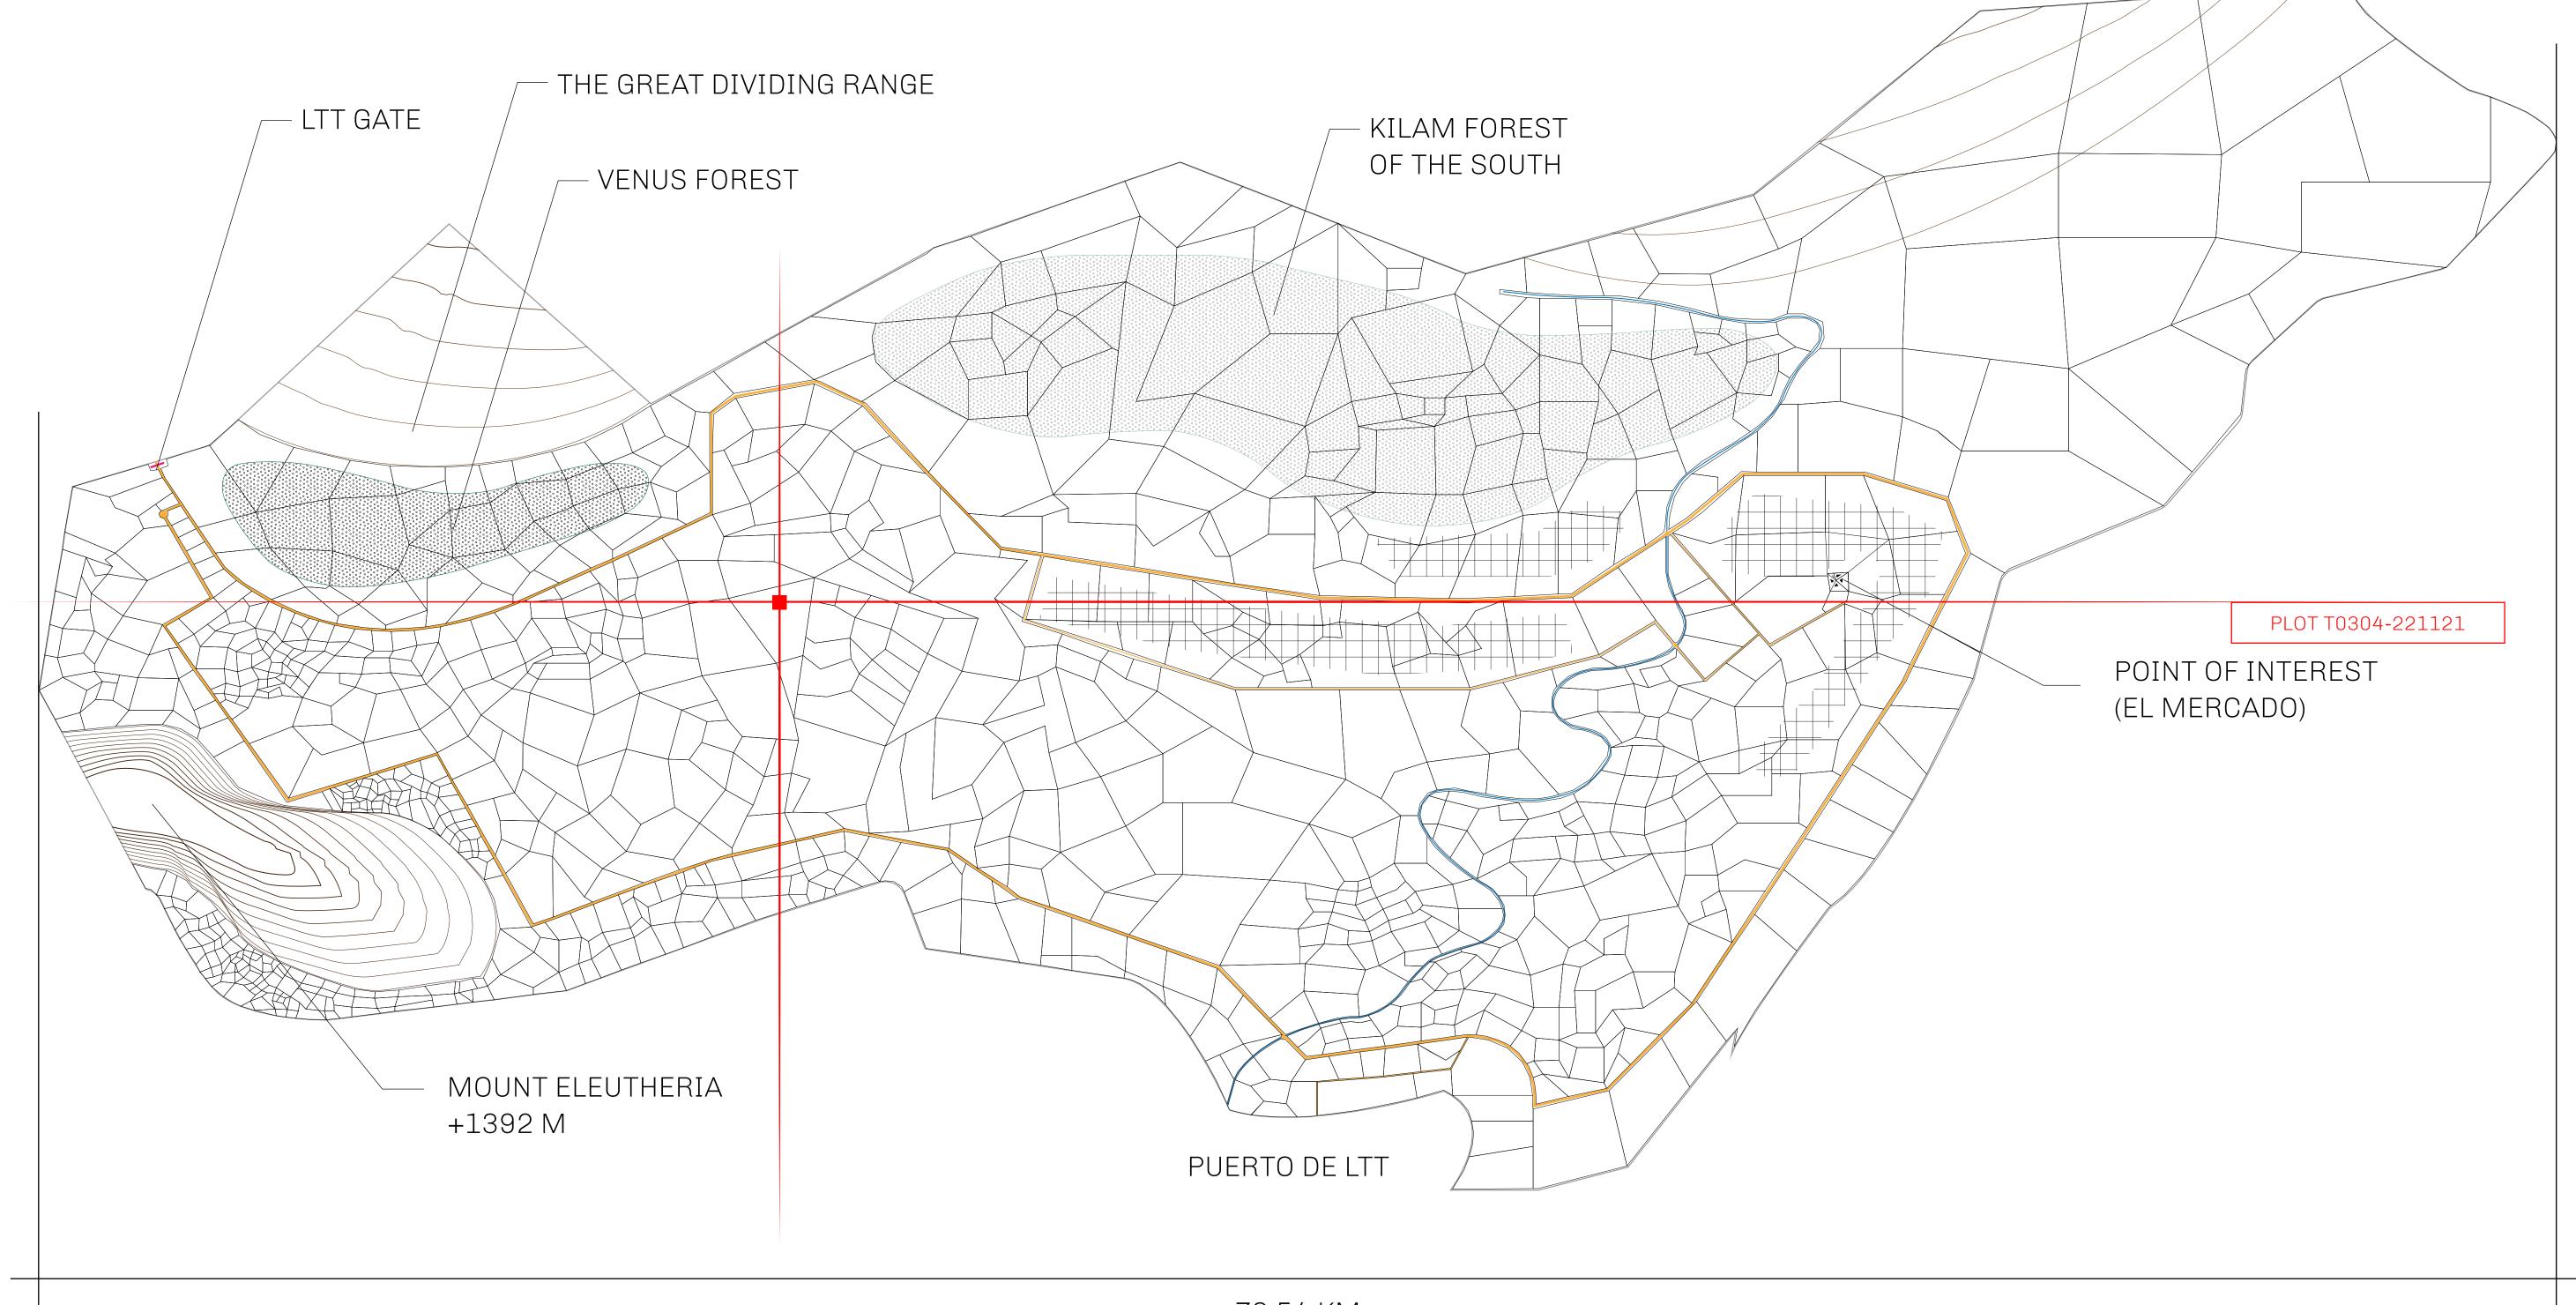

## THE SPANISH ARMADA

The most flamboyant of all of the states, this Spanish-speaking territory houses a clash of cultures. From the LTT trades in the El Mercado district to the solicitations for invites to the Great Empire, and even the traveling Caravans, it is a transient place; people are always on the move on the way to the Great Empire or a trek through the Dividing Range to the Royaume De Satoshi. Commerce uses derivations of LTT such as LTTE, LTTB, and LTTC.

## GEOGRAPHY

COASTLINE
BORDERS
HIGHEST POINT
LOWEST POINT
PLOTS
SCALE

193.03 KM (119.94 MILES)
OCEAN, THE GREAT EMPIRE
MT ELEUTHERIA +1392 M
PUERTO DE LTT 0 M
1045

1:50000