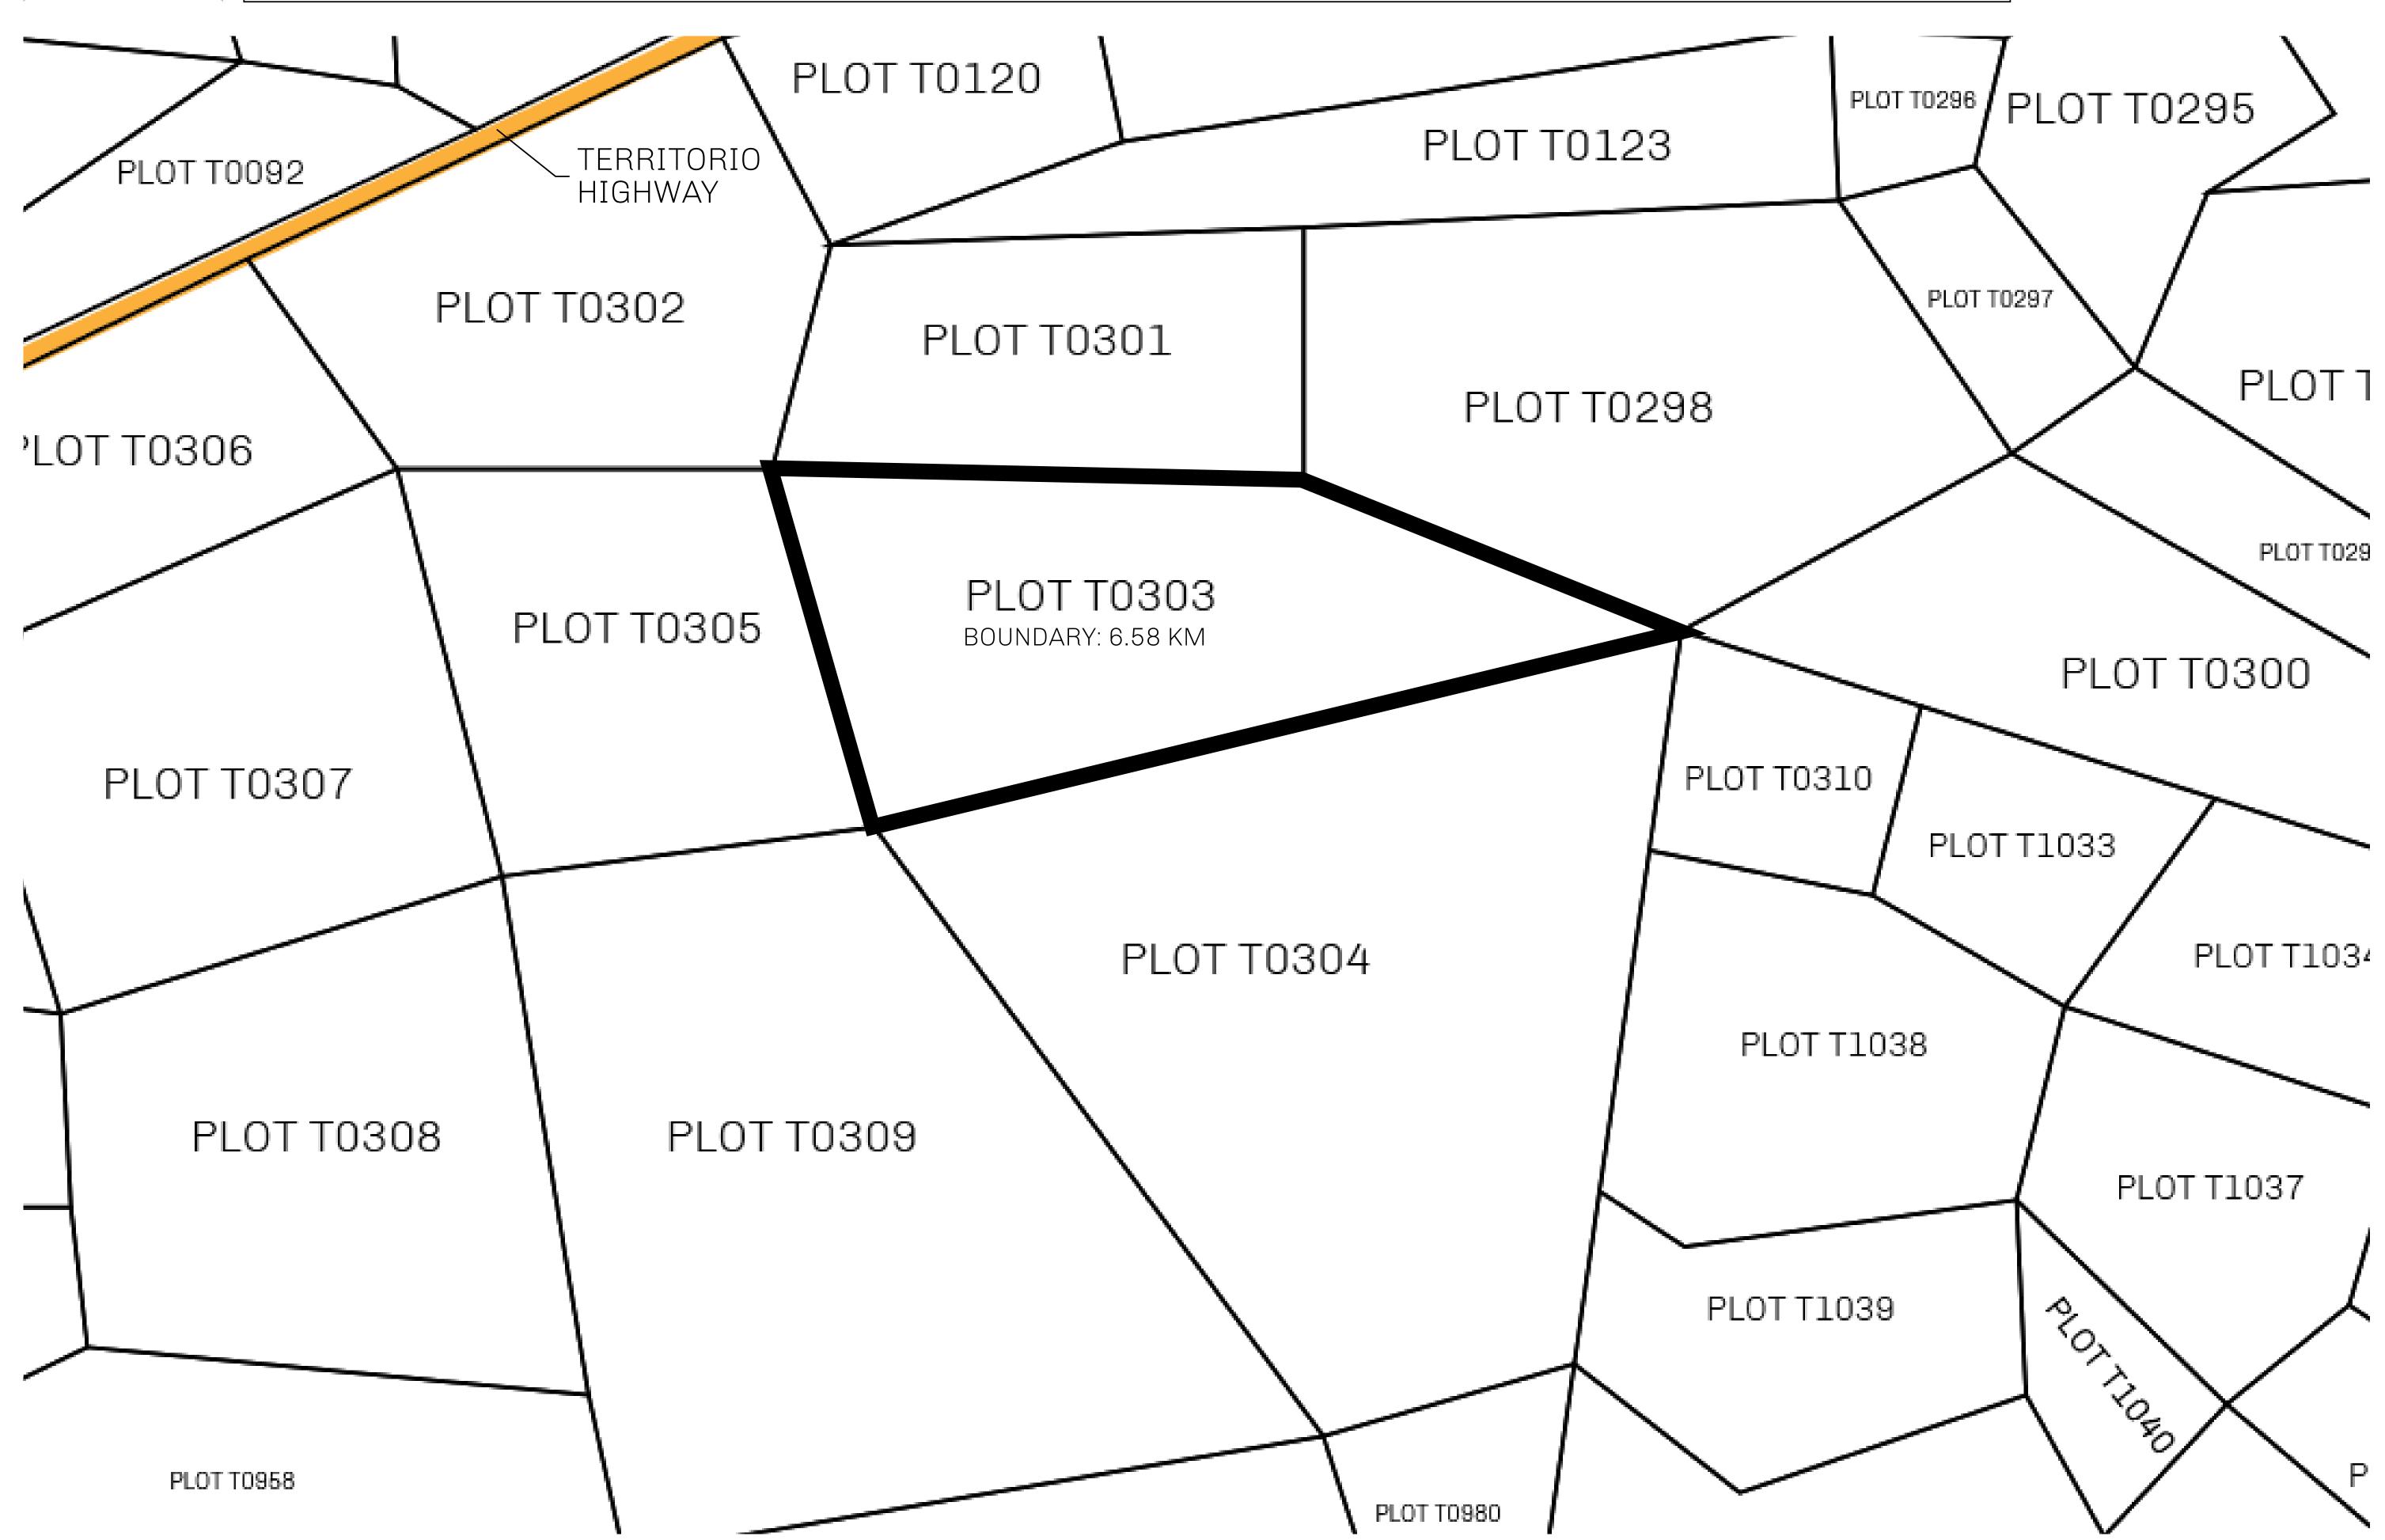

## H.M. LNFT Land Registry

T0303-221121

TITLE NUMBER

ADMINISTRATIVE AREA

TERRITORIO LTT ST

ISSUED 22 November 2021

OWNER ENTITLEMENT

Type W-T: Share of 0.1% of all BUN sales (rewarded in Credits) plus 1% of all LTT redeemed based on number of NFT Stories minted; Mint 4 NFT Stories