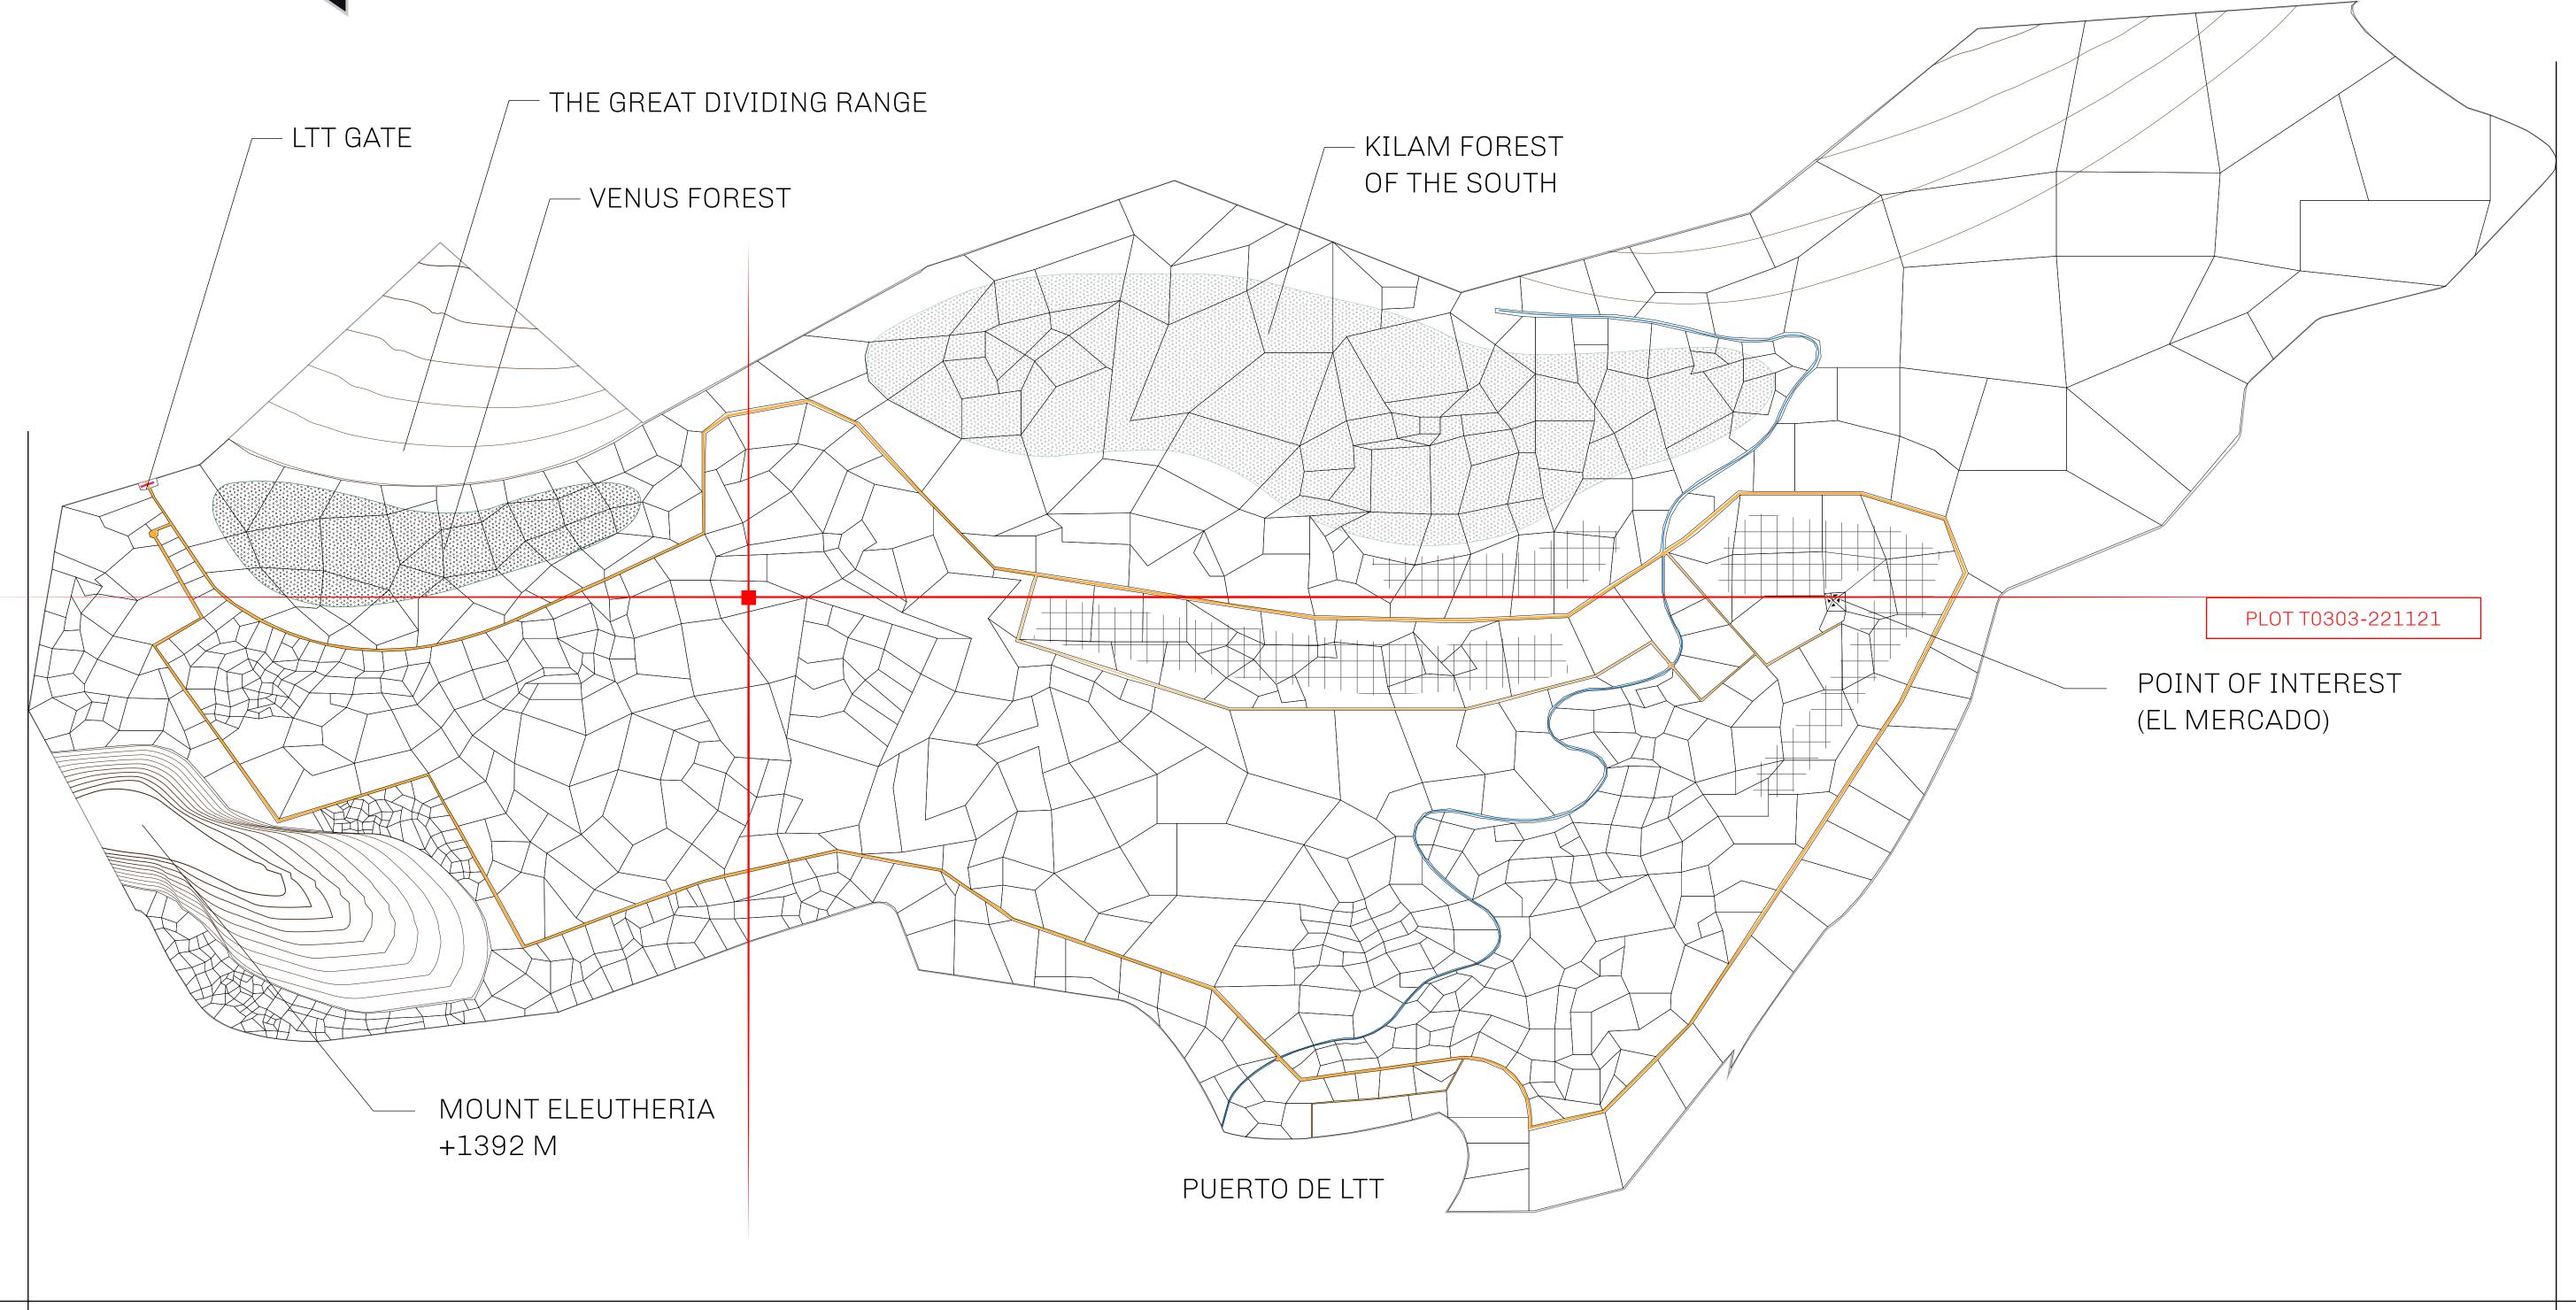

## THE SPANISH ARMADA

The most flamboyant of all of the states, this Spanish-speaking territory houses a clash of cultures. From the LTT trades in the El Mercado district to the solicitations for invites to the Great Empire, and even the traveling Caravans, it is a transient place; people are always on the move on the way to the Great Empire or a trek through the Dividing Range to the Royaume De Satoshi. Commerce uses derivations of LTT such as LTTE, LTTB, and LTTC.

## GEOGRAPHY

COASTLINE
BORDERS
HIGHEST POINT
LOWEST POINT
PLOTS
SCALE

193.03 KM (119.94 MILES)
OCEAN, THE GREAT EMPIRE
MT ELEUTHERIA +1392 M
PUERTO DE LTT 0 M

1045

1:50000

## H.M. LNFT Land Registry

T0303-221121

TITLE NUMBER

ADMINISTRATIVE AREA

TERRITORIO LTT ST

ISSUED 22 November 2021

OWNER ENTITLEMENT

Type W-T: Share of 0.1% of all BUN sales (rewarded in Credits) plus 1% of all LTT redeemed based on number of NFT Stories minted; Mint 4 NFT Stories