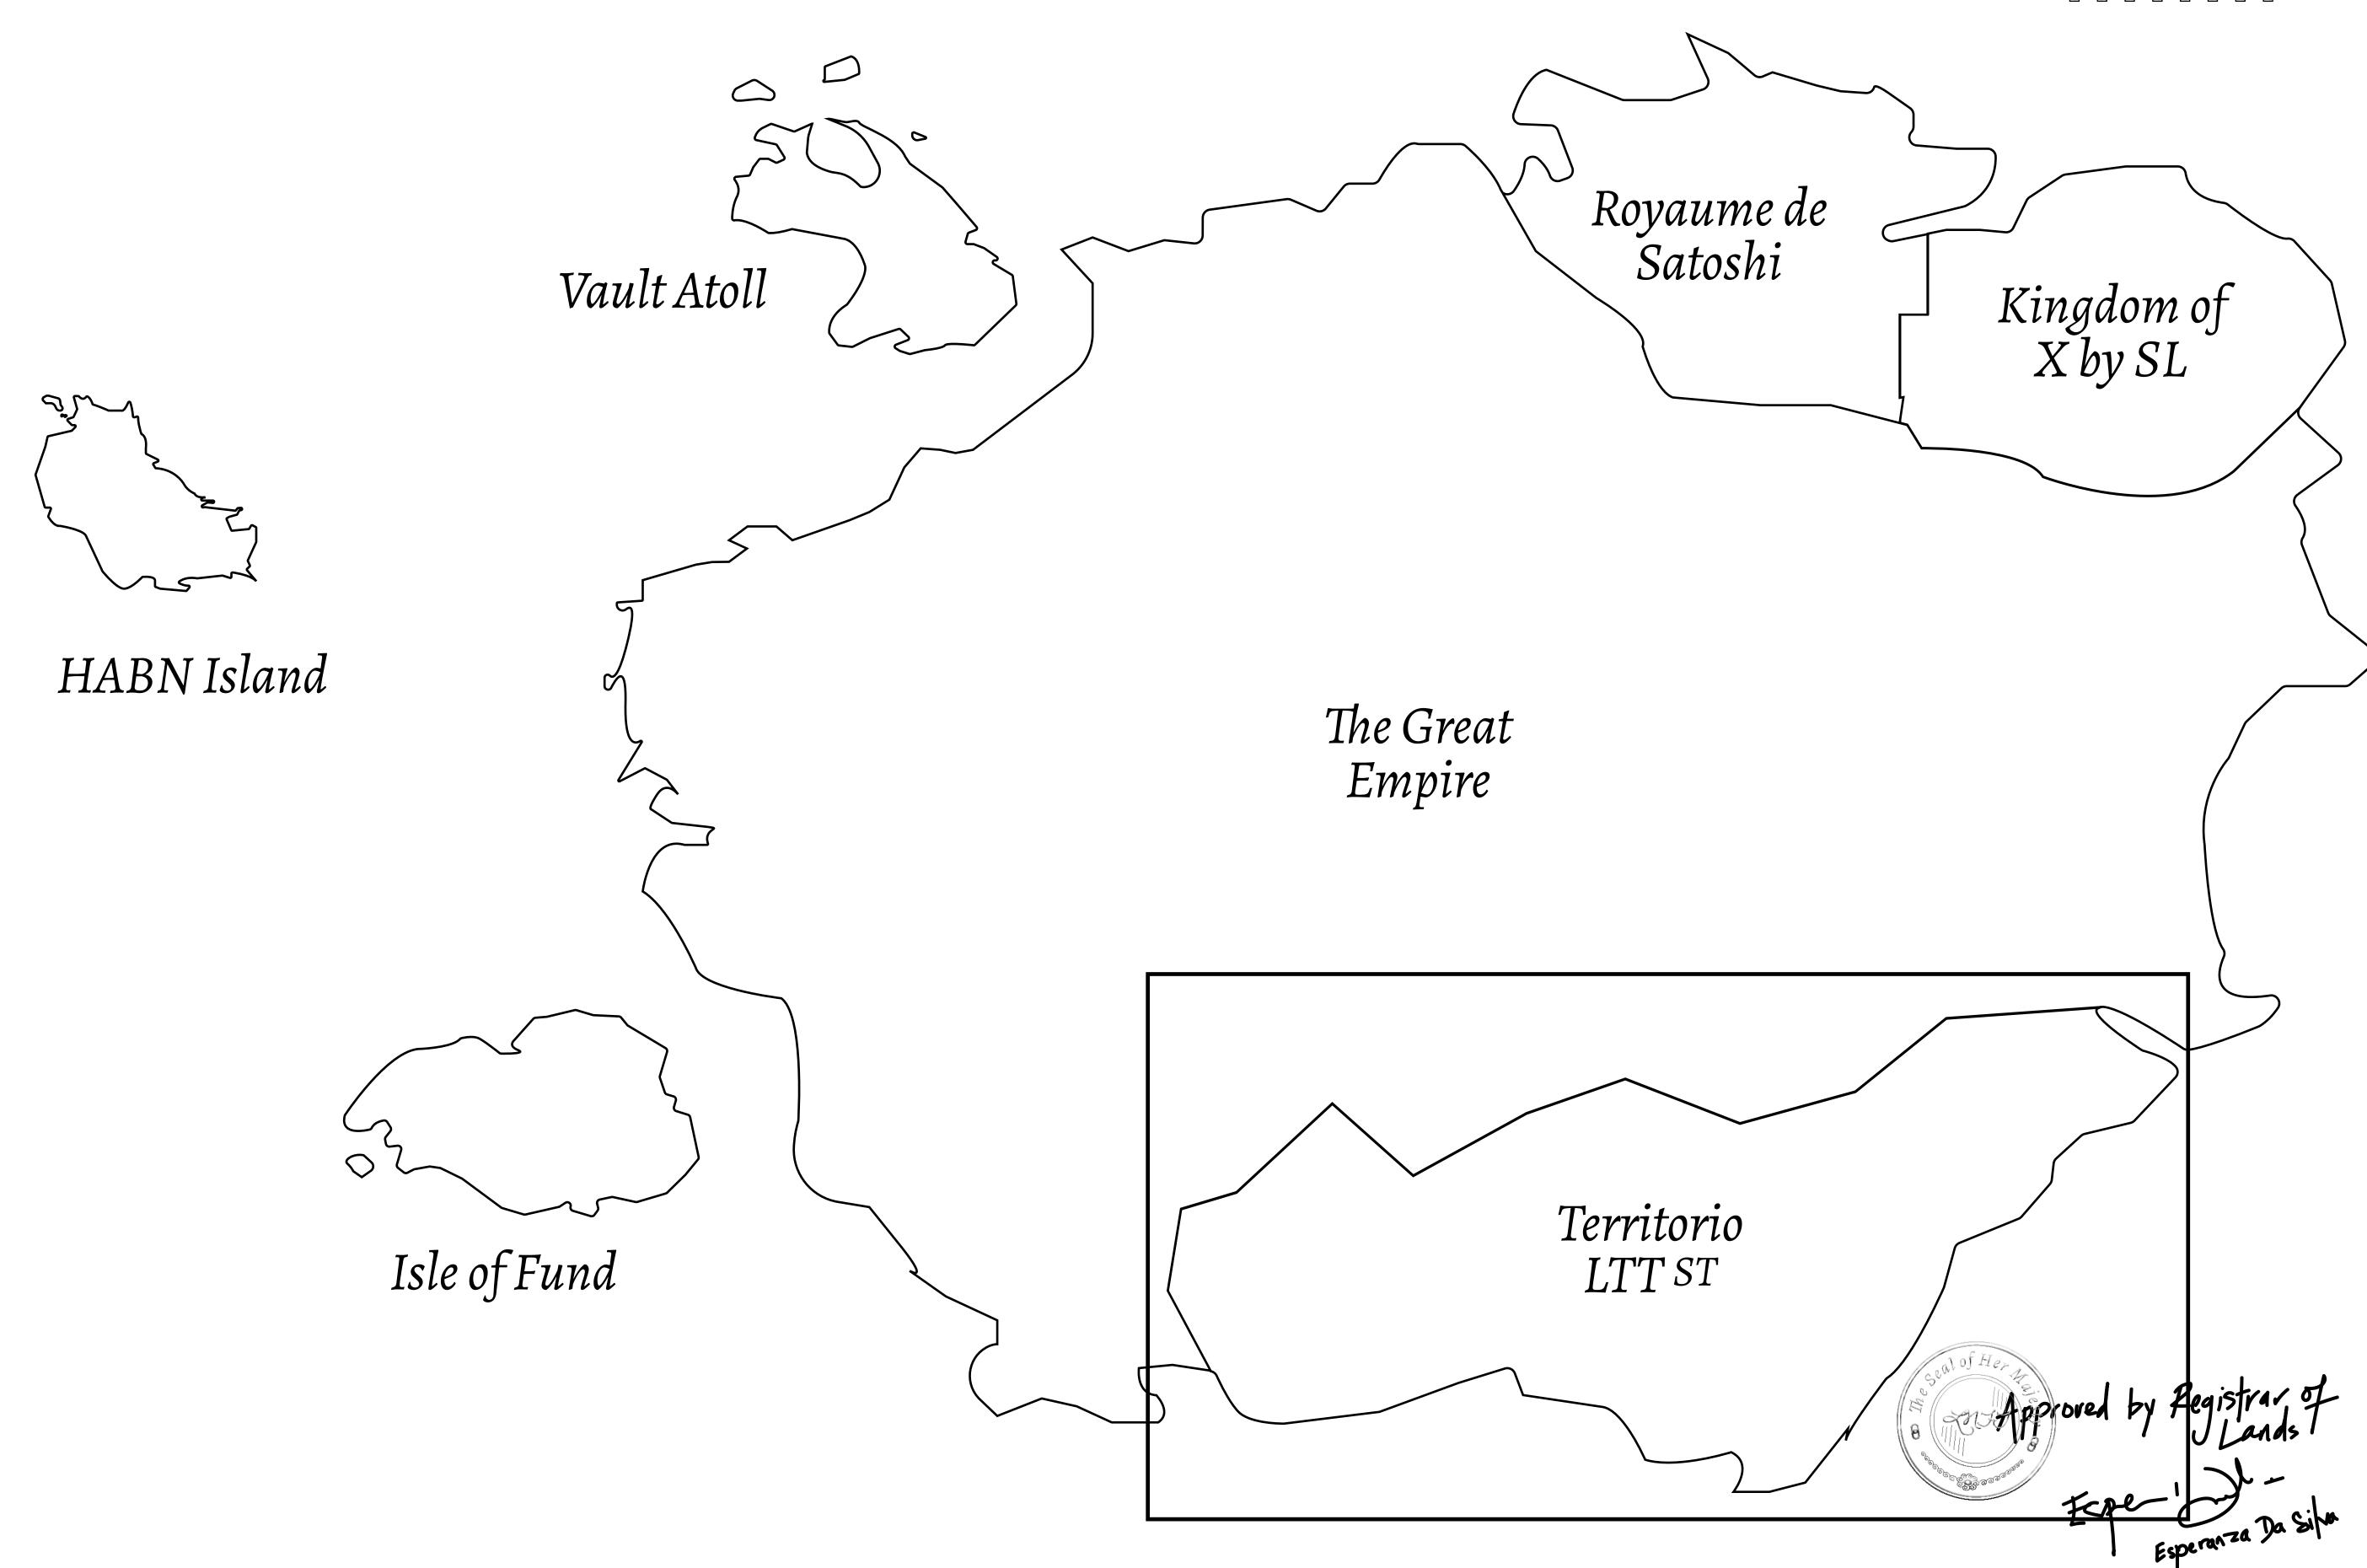

## THE SPANISH ARMADA

The most flamboyant of all of the states, this Spanish-speaking territory houses a clash of cultures. From the LTT trades in the El Mercado district to the solicitations for invites to the Great Empire, and even the traveling Caravans, it is a transient place; people are always on the move on the way to the Great Empire or a trek through the Dividing Range to the Royaume De Satoshi. Commerce uses derivations of LTT such as LTTE, LTTB, and LTTC.

## GEOGRAPHY

COASTLINE
BORDERS
HIGHEST POINT
LOWEST POINT
PLOTS
SCALE

193.03 KM (119.94 MILES)
OCEAN, THE GREAT EMPIRE
MT ELEUTHERIA +1392 M
PUERTO DE LTT 0 M
1045

1:50000

## H.M. LNFT Land Registry

T0302-221121

TITLE NUMBER

ADMINISTRATIVE AREA

TERRITORIO LTT ST

ISSUED 22 November 2021

SCALE **1/50000** 

OWNER ENTITLEMENT