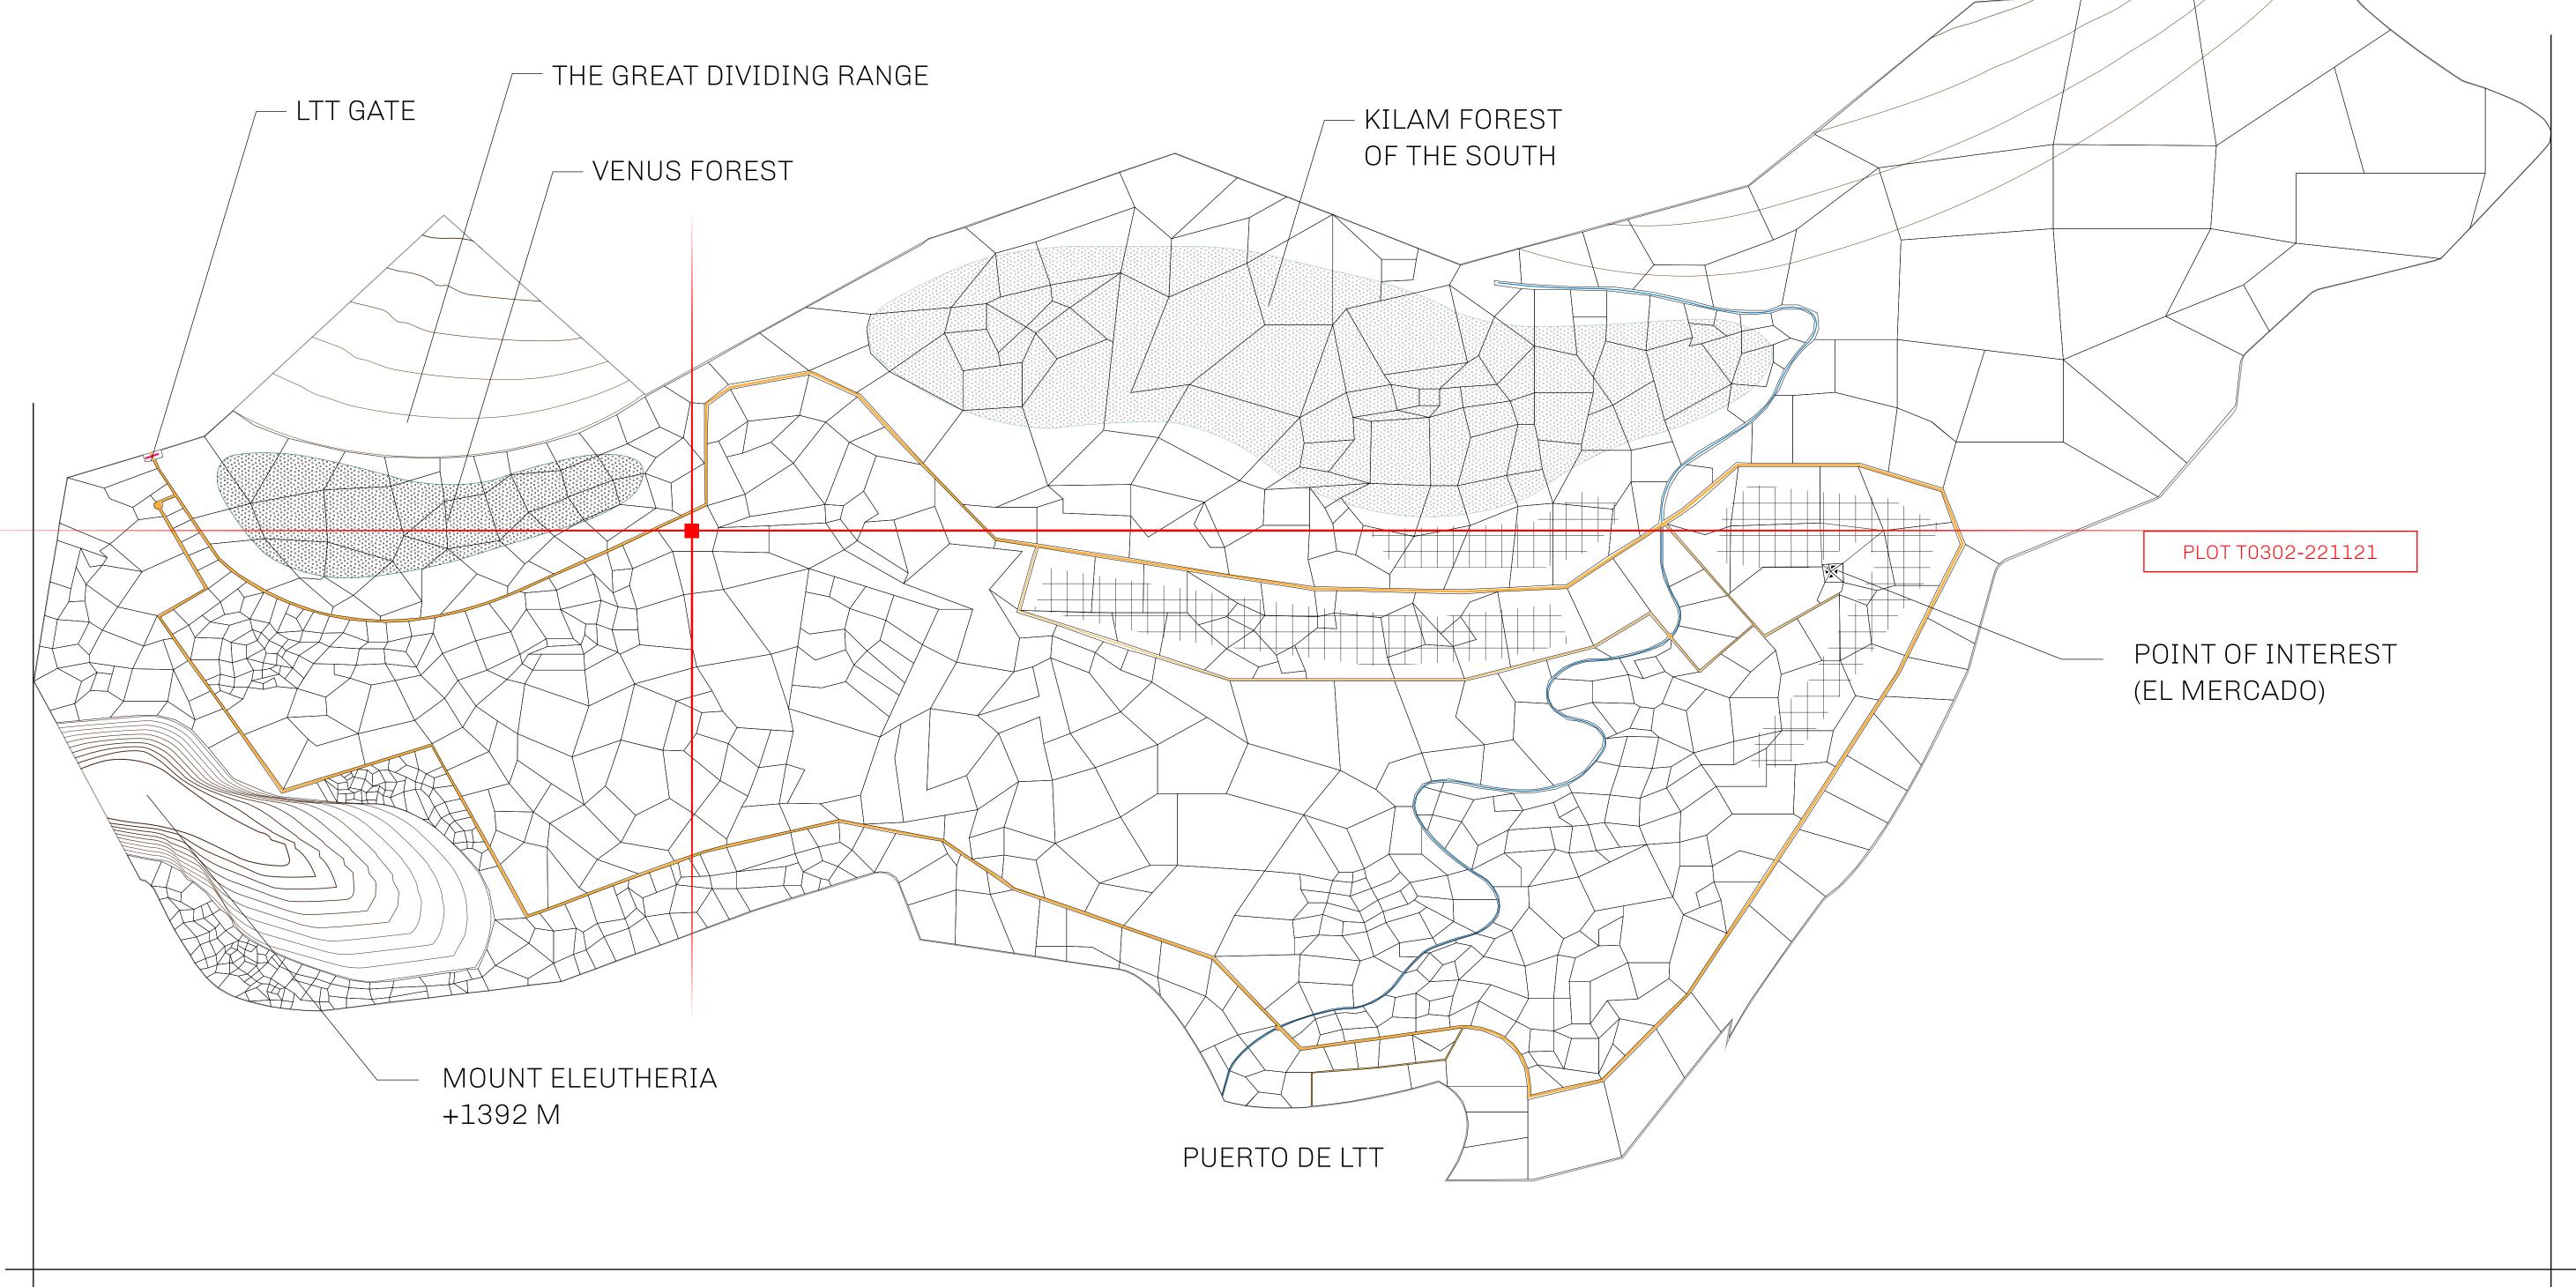

## THE SPANISH ARMADA

The most flamboyant of all of the states, this Spanish-speaking territory houses a clash of cultures. From the LTT trades in the El Mercado district to the solicitations for invites to the Great Empire, and even the traveling Caravans, it is a transient place; people are always on the move on the way to the Great Empire or a trek through the Dividing Range to the Royaume De Satoshi. Commerce uses derivations of LTT such as LTTE, LTTB, and LTTC.

## GEOGRAPHY

COASTLINE
BORDERS
HIGHEST POINT
LOWEST POINT
PLOTS
SCALE

193.03 KM (119.94 MILES)
OCEAN, THE GREAT EMPIRE
MT ELEUTHERIA +1392 M
PUERTO DE LTT 0 M
1045

1:50000

## H.M. LNFT Land Registry

T0302-221121

TITLE NUMBER

ADMINISTRATIVE AREA

TERRITORIO LTT ST

ISSUED 22 November 2021

SCALE **1/50000** 

OWNER ENTITLEMENT