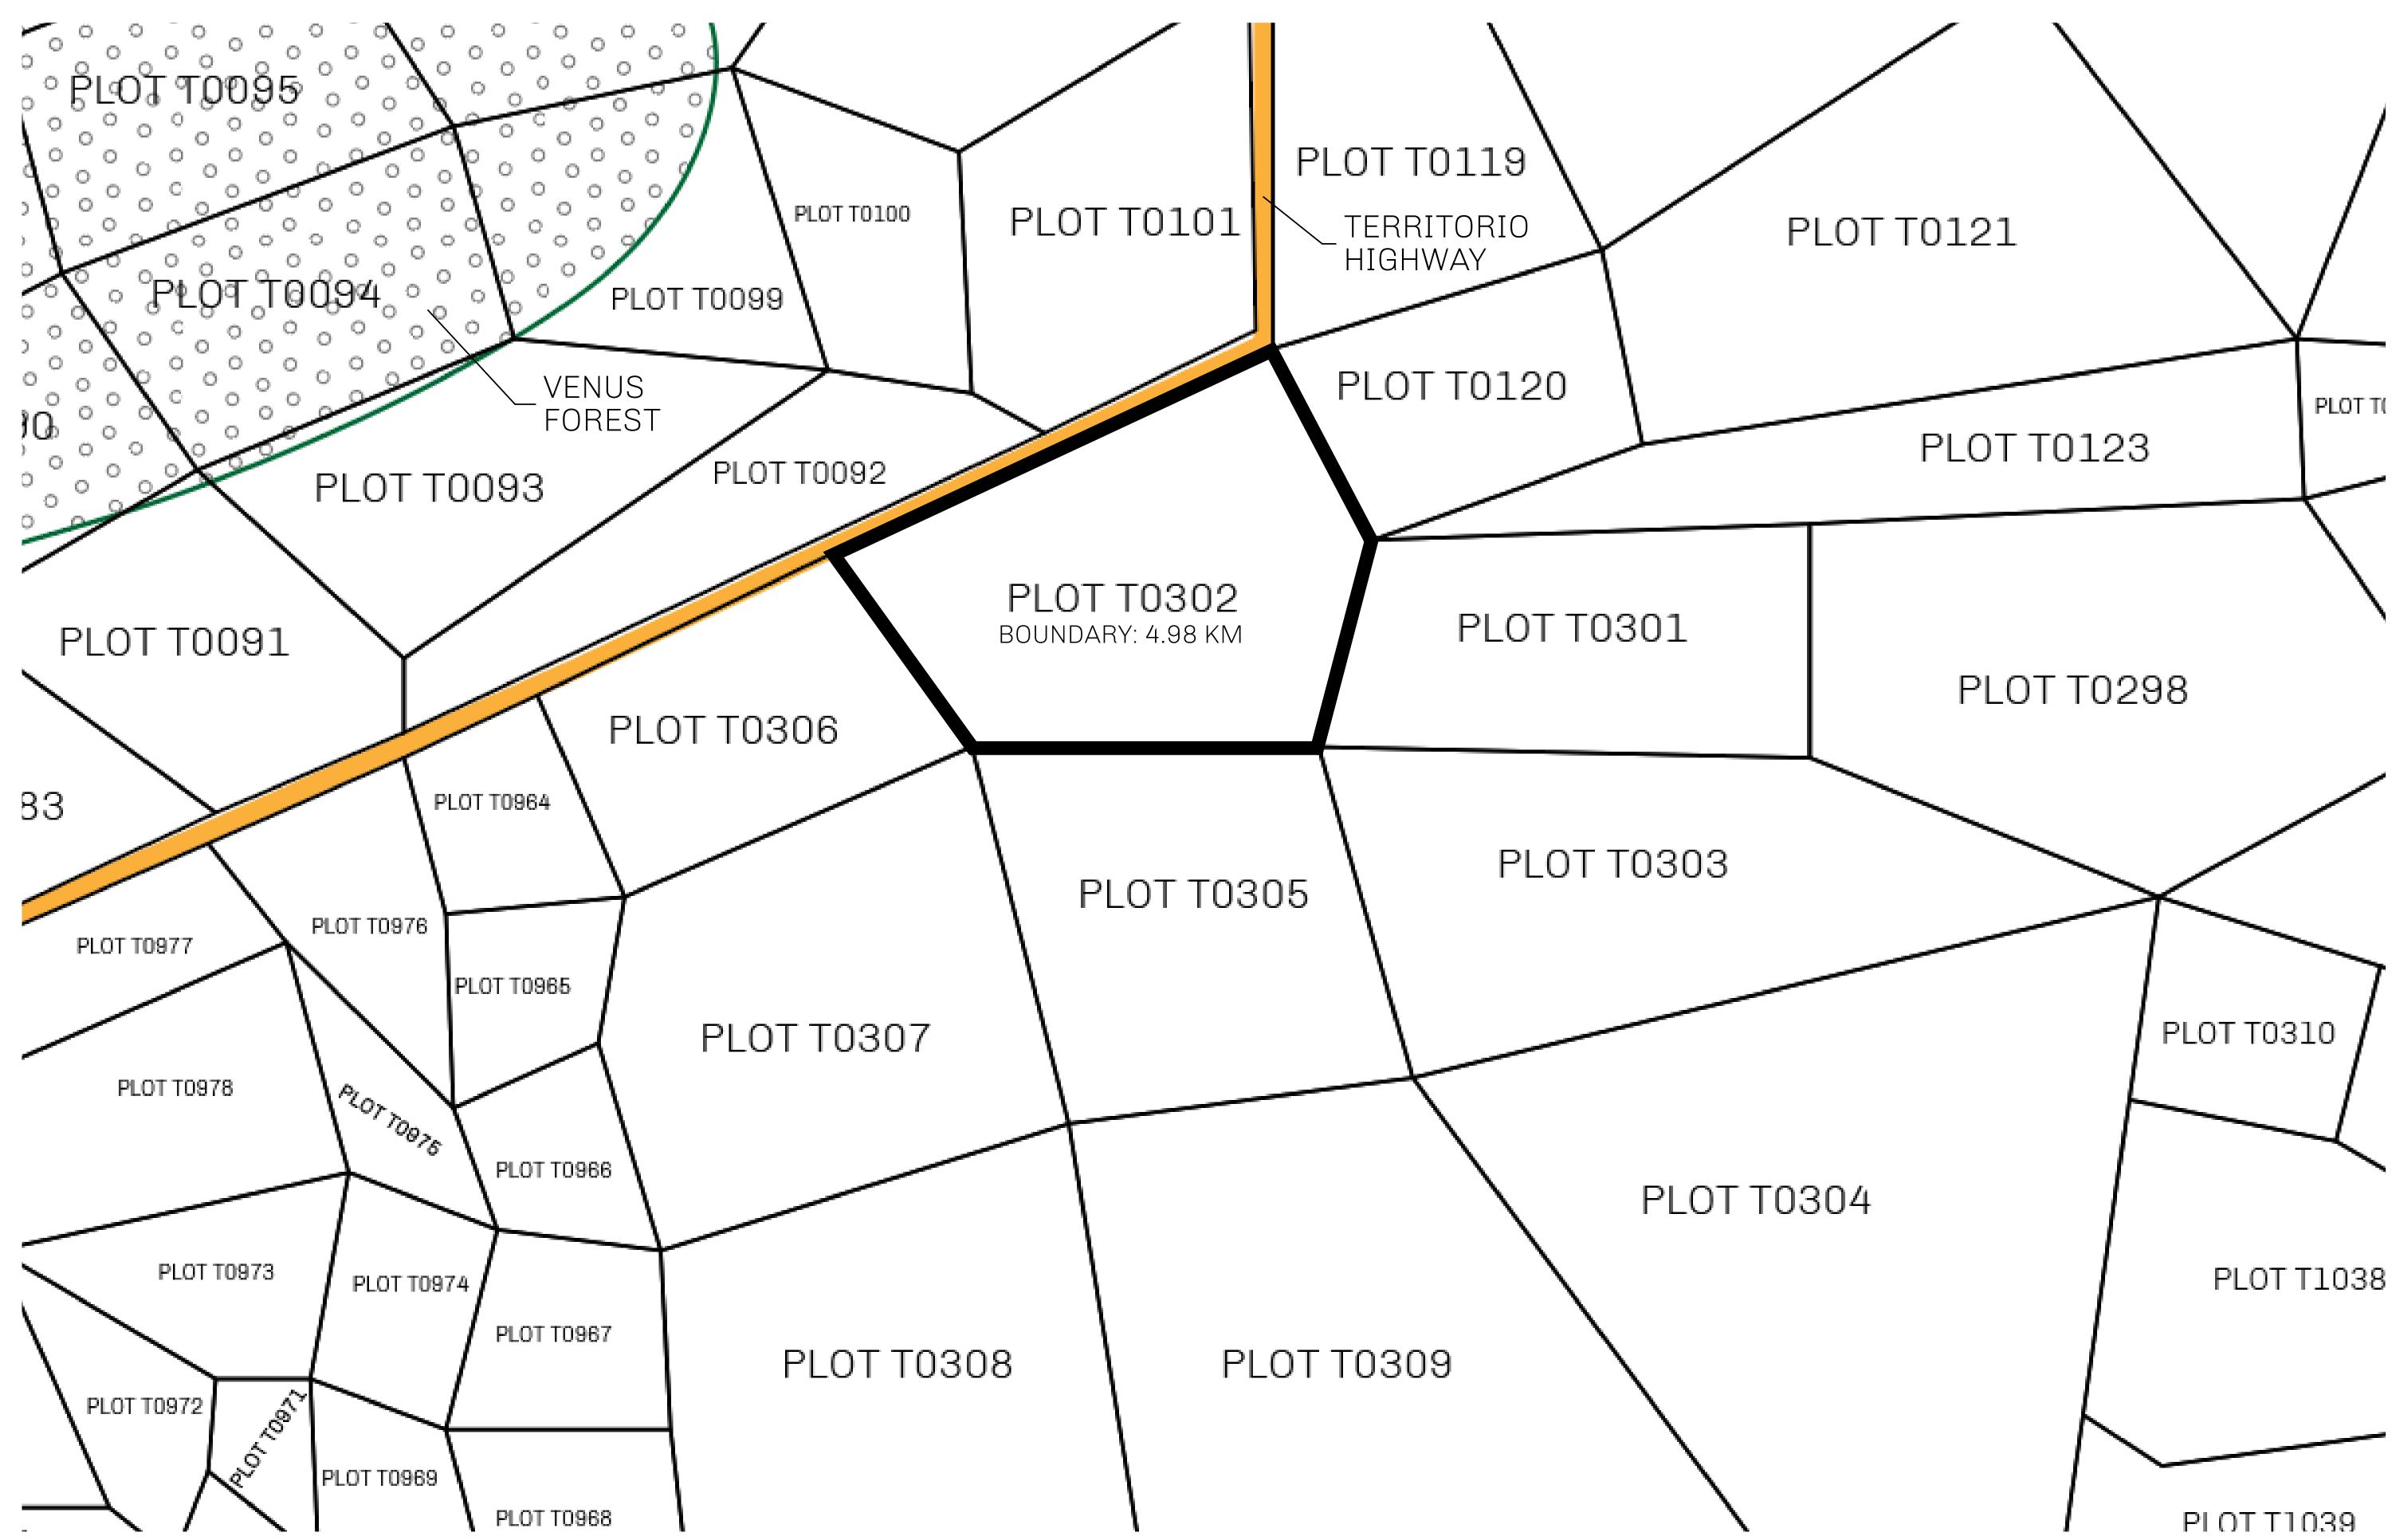

## H.M. LNFT Land Registry

T0302-221121

TITLE NUMBER

ADMINISTRATIVE AREA

TERRITORIO LTT ST

ISSUED 22 November 2021

SCALE **1/50000** 

OWNER ENTITLEMENT