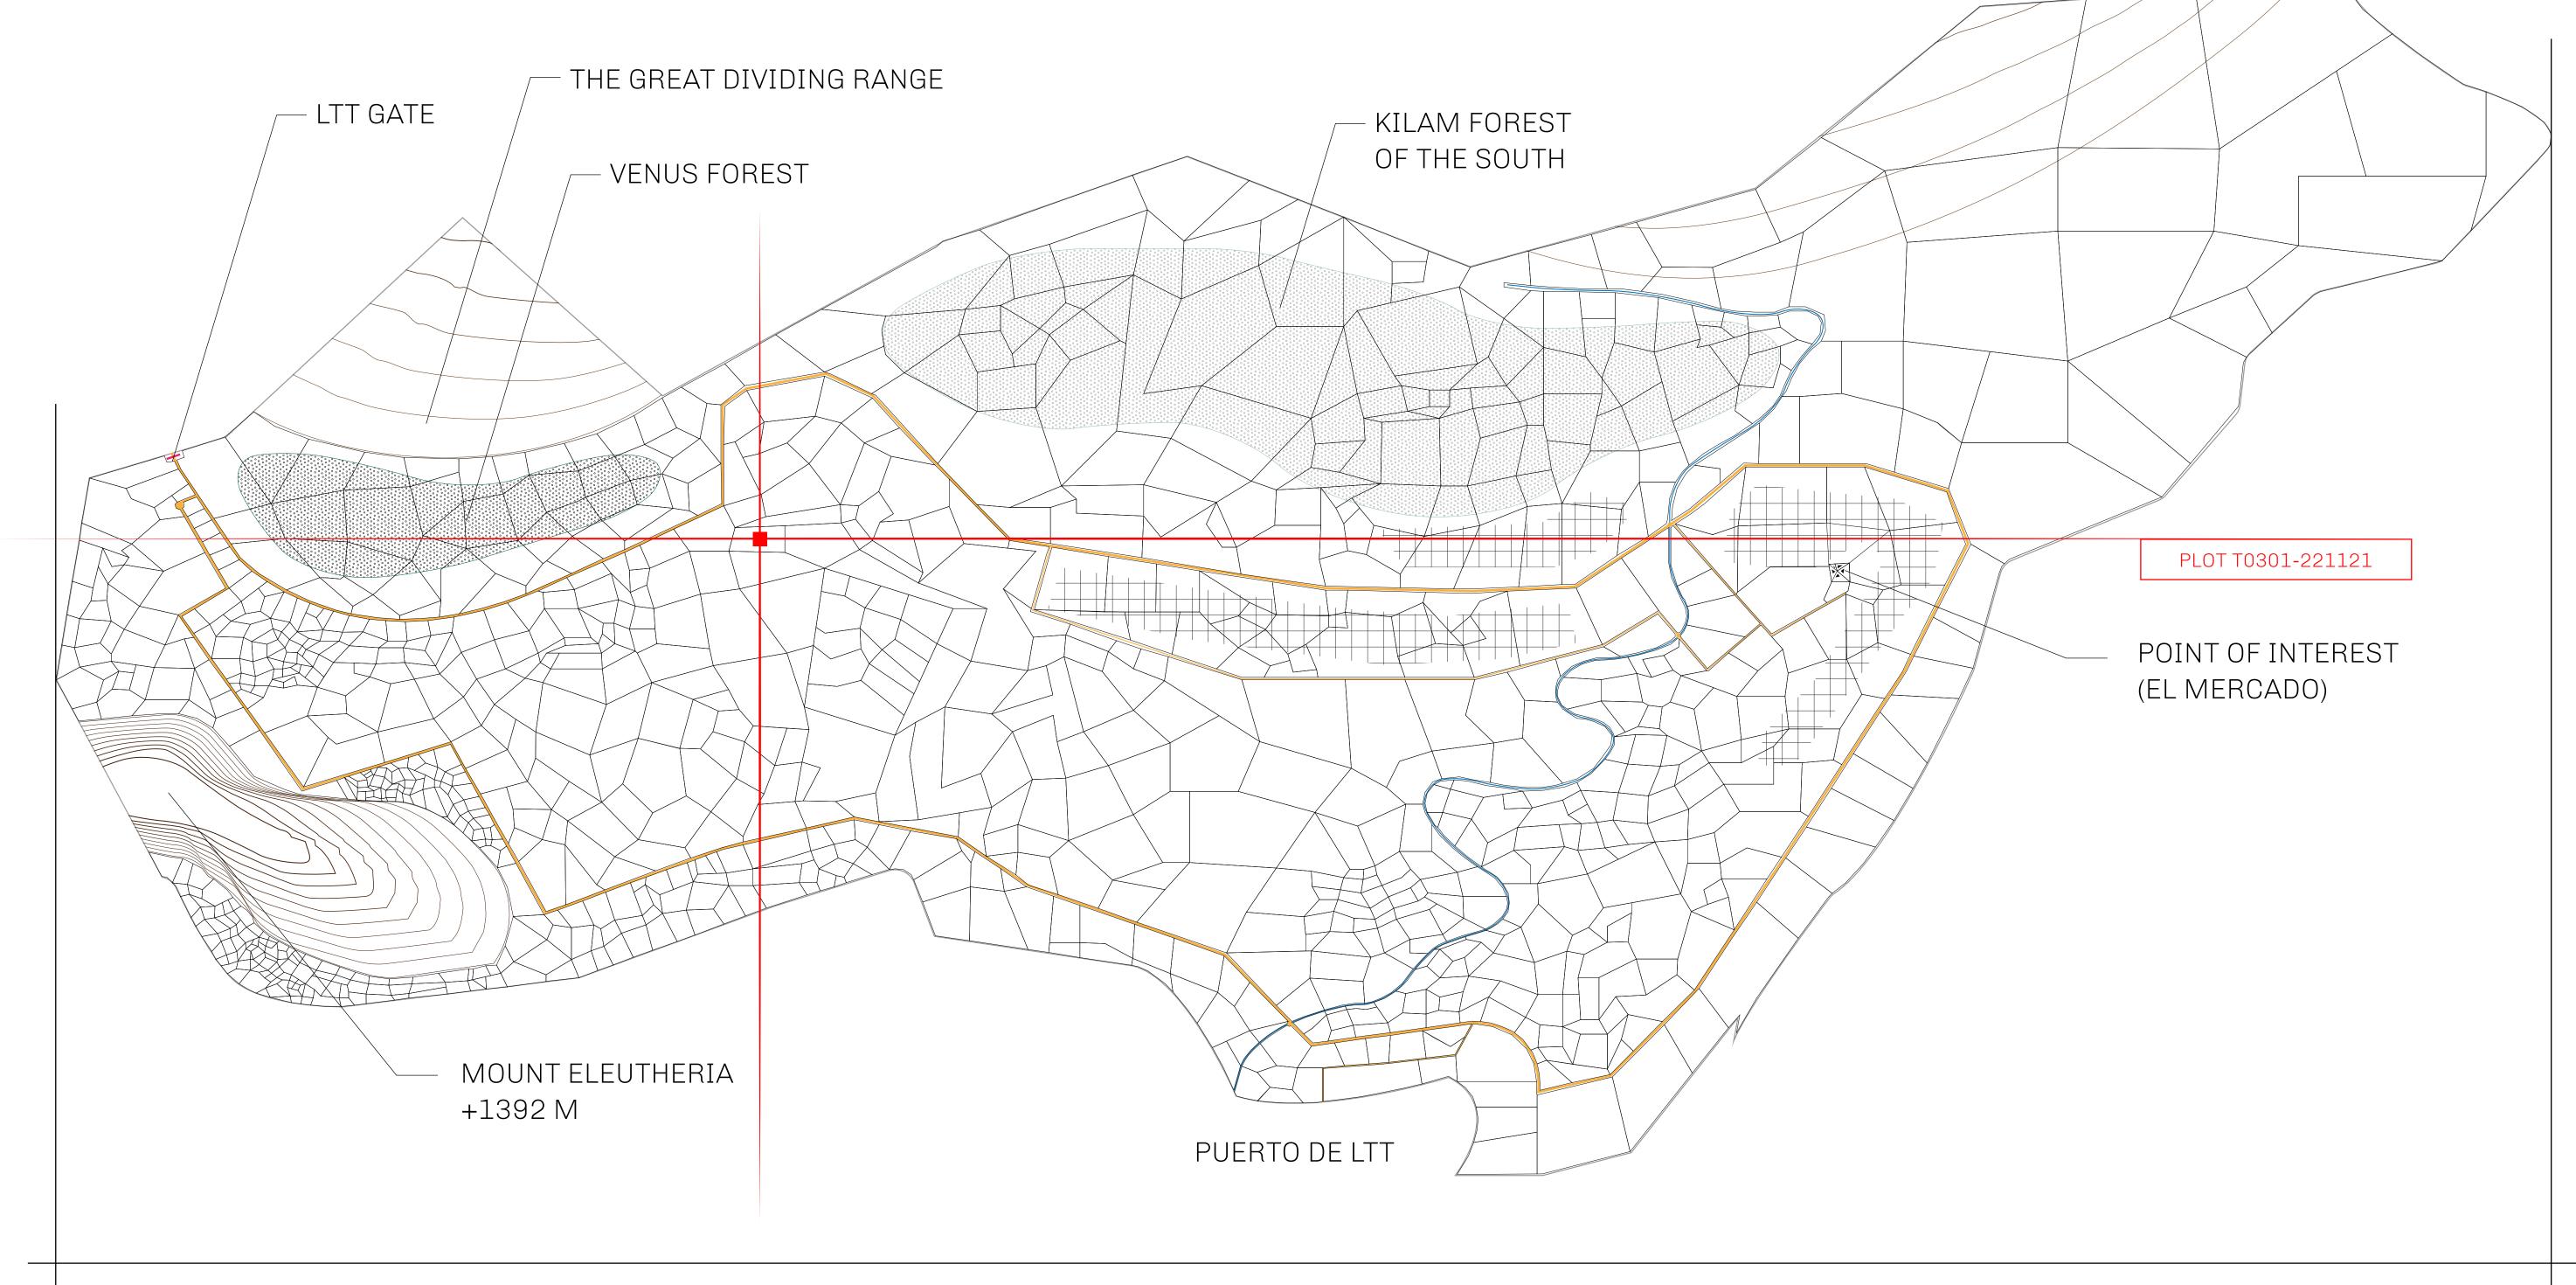

## THE SPANISH ARMADA

The most flamboyant of all of the states, this Spanish-speaking territory houses a clash of cultures. From the LTT trades in the El Mercado district to the solicitations for invites to the Great Empire, and even the traveling Caravans, it is a transient place; people are always on the move on the way to the Great Empire or a trek through the Dividing Range to the Royaume De Satoshi. Commerce uses derivations of LTT such as LTTE, LTTB, and LTTC.

## GEOGRAPHY

COASTLINE
BORDERS
HIGHEST POINT
LOWEST POINT
PLOTS
SCALE

193.03 KM (119.94 MILES)
OCEAN, THE GREAT EMPIRE
MT ELEUTHERIA +1392 M
PUERTO DE LTT 0 M
1045

1:50000

## H.M. LNFT Land Registry

TERRITORIO LTT ST

T0301-221121

TITLE NUMBER

OWNER ENTITLEMENT

ADMINISTRATIVE AREA

Type W-T: Share of 0.1% of all BUN sales (rewarded in Credits) plus 1% of all LTT redeemed based on number of NFT Stories minted; Mint 4 NFT Stories