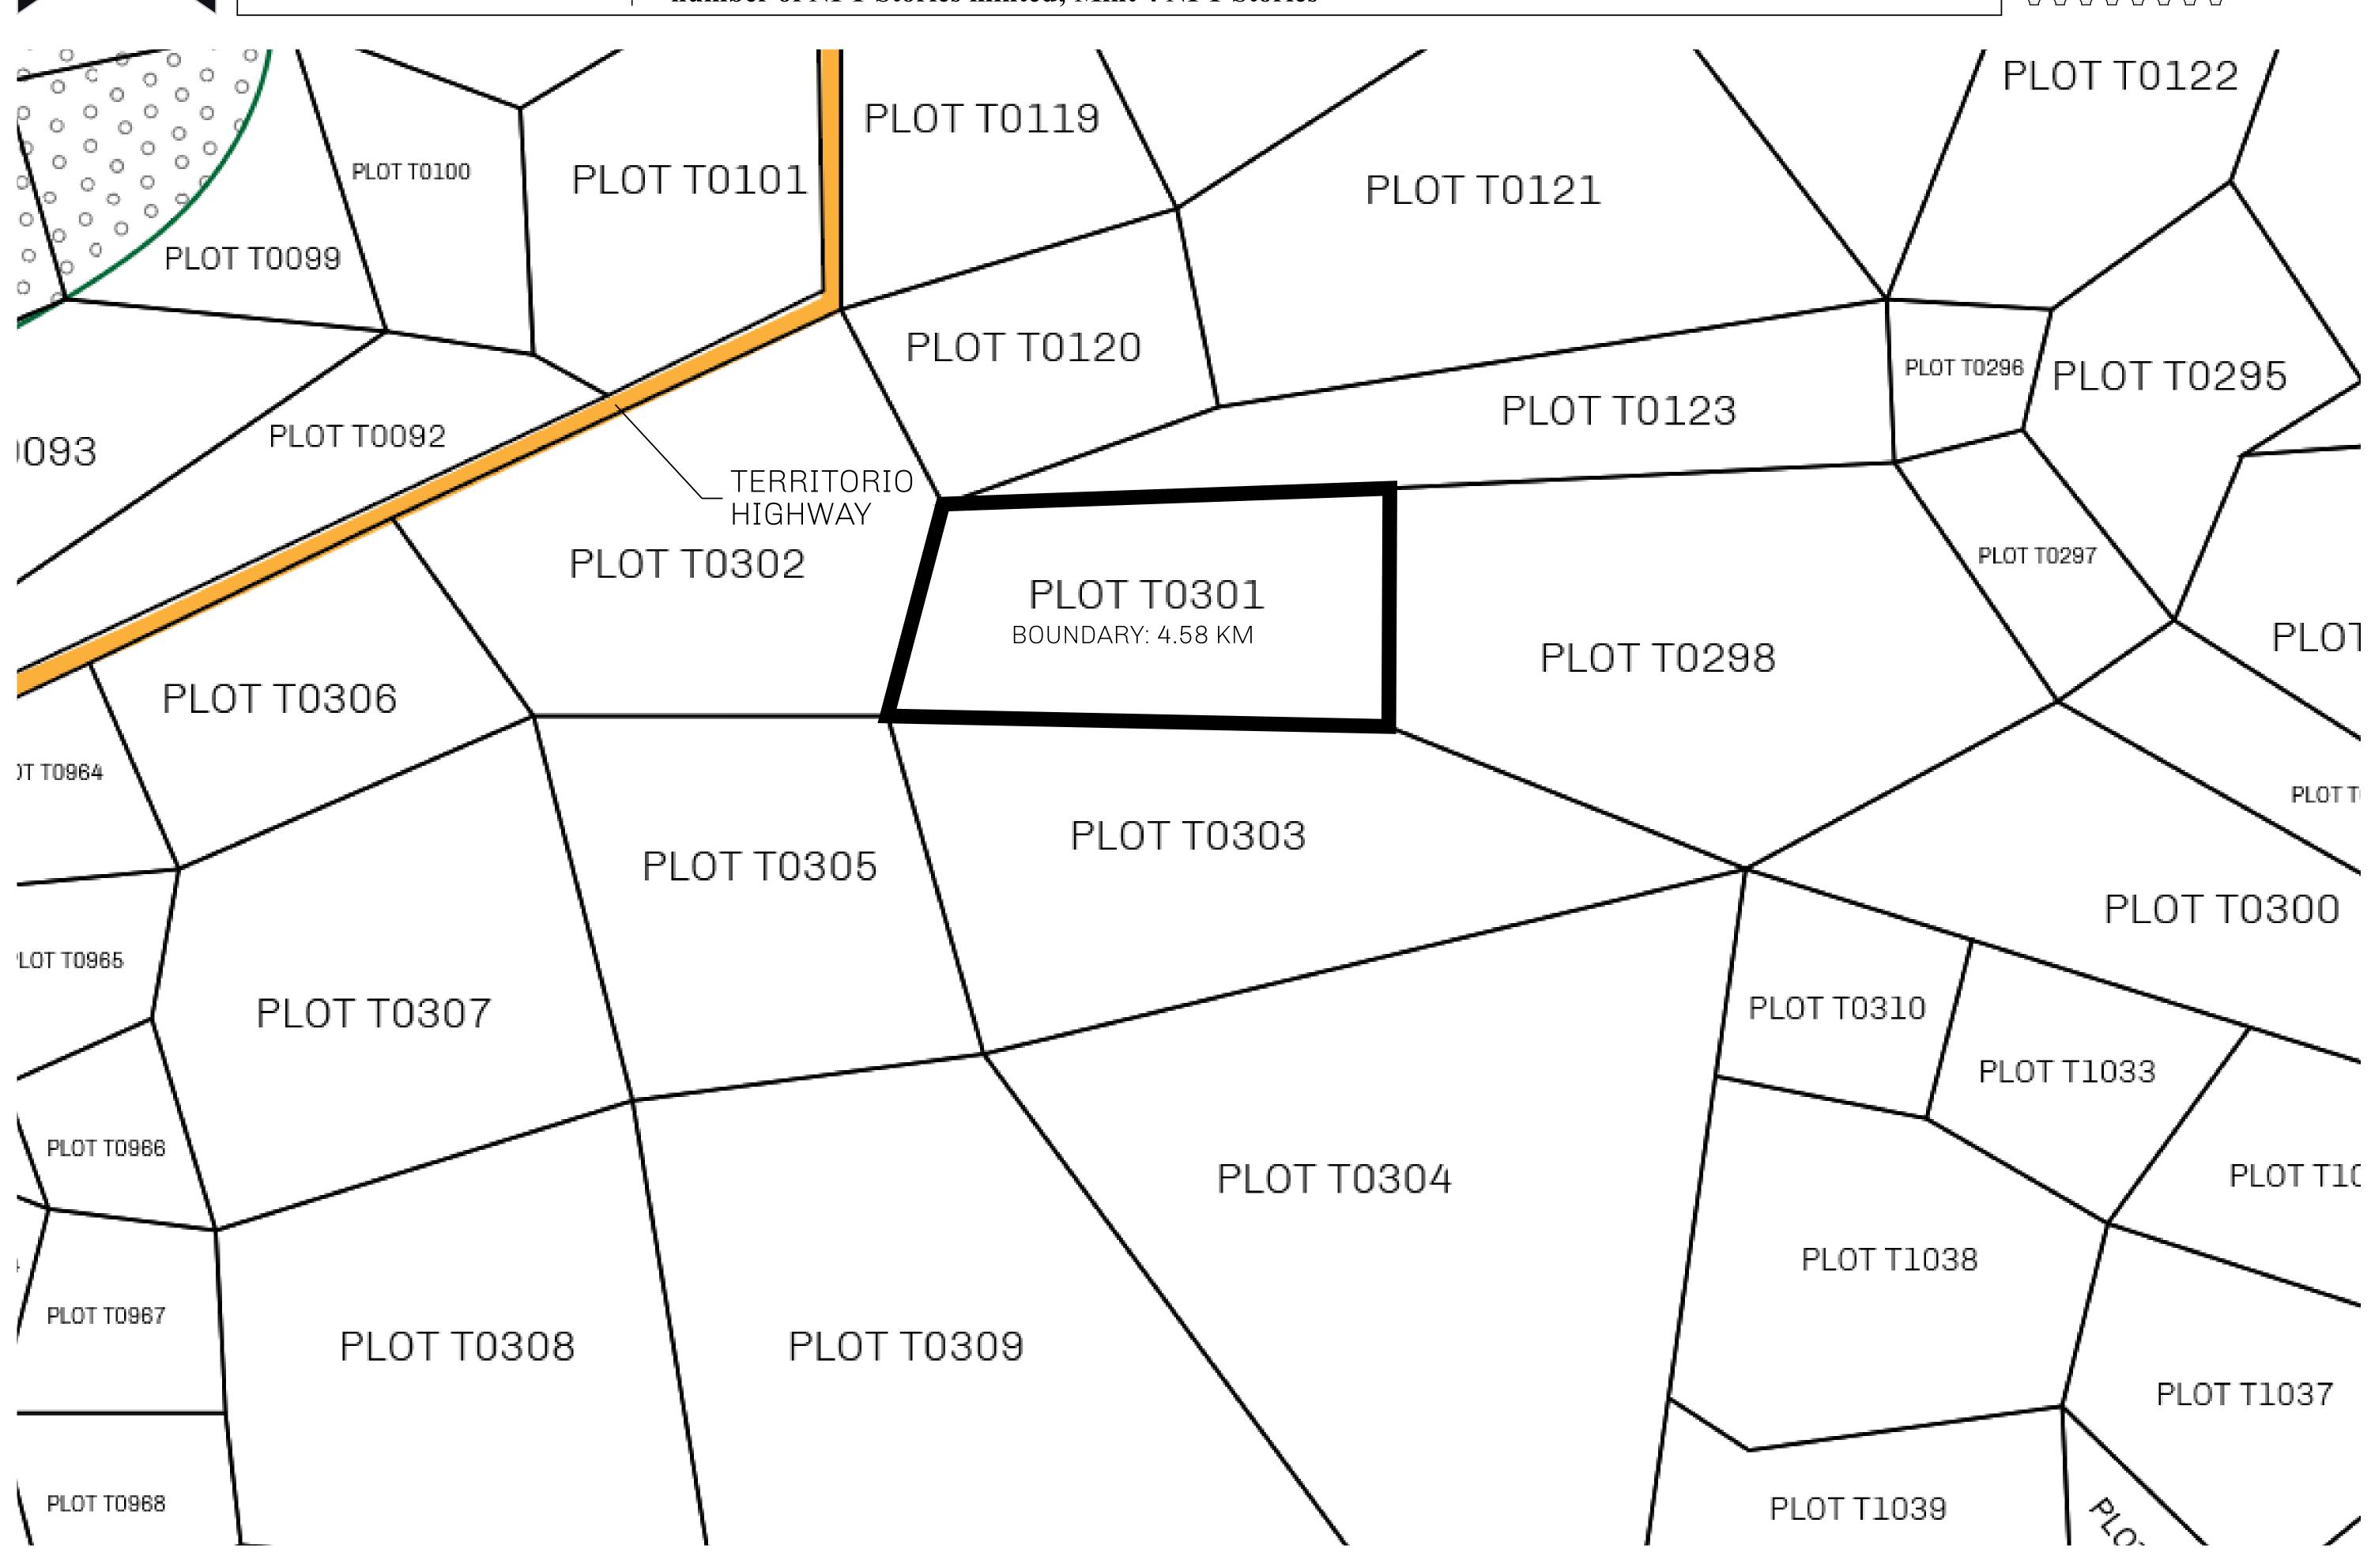

## H.M. LNFT Land Registry

TERRITORIO LTT ST

T0301-221121

TITLE NUMBER

OWNER ENTITLEMENT

ADMINISTRATIVE AREA

Type W-T: Share of 0.1% of all BUN sales (rewarded in Credits) plus 1% of all LTT redeemed based on number of NFT Stories minted; Mint 4 NFT Stories