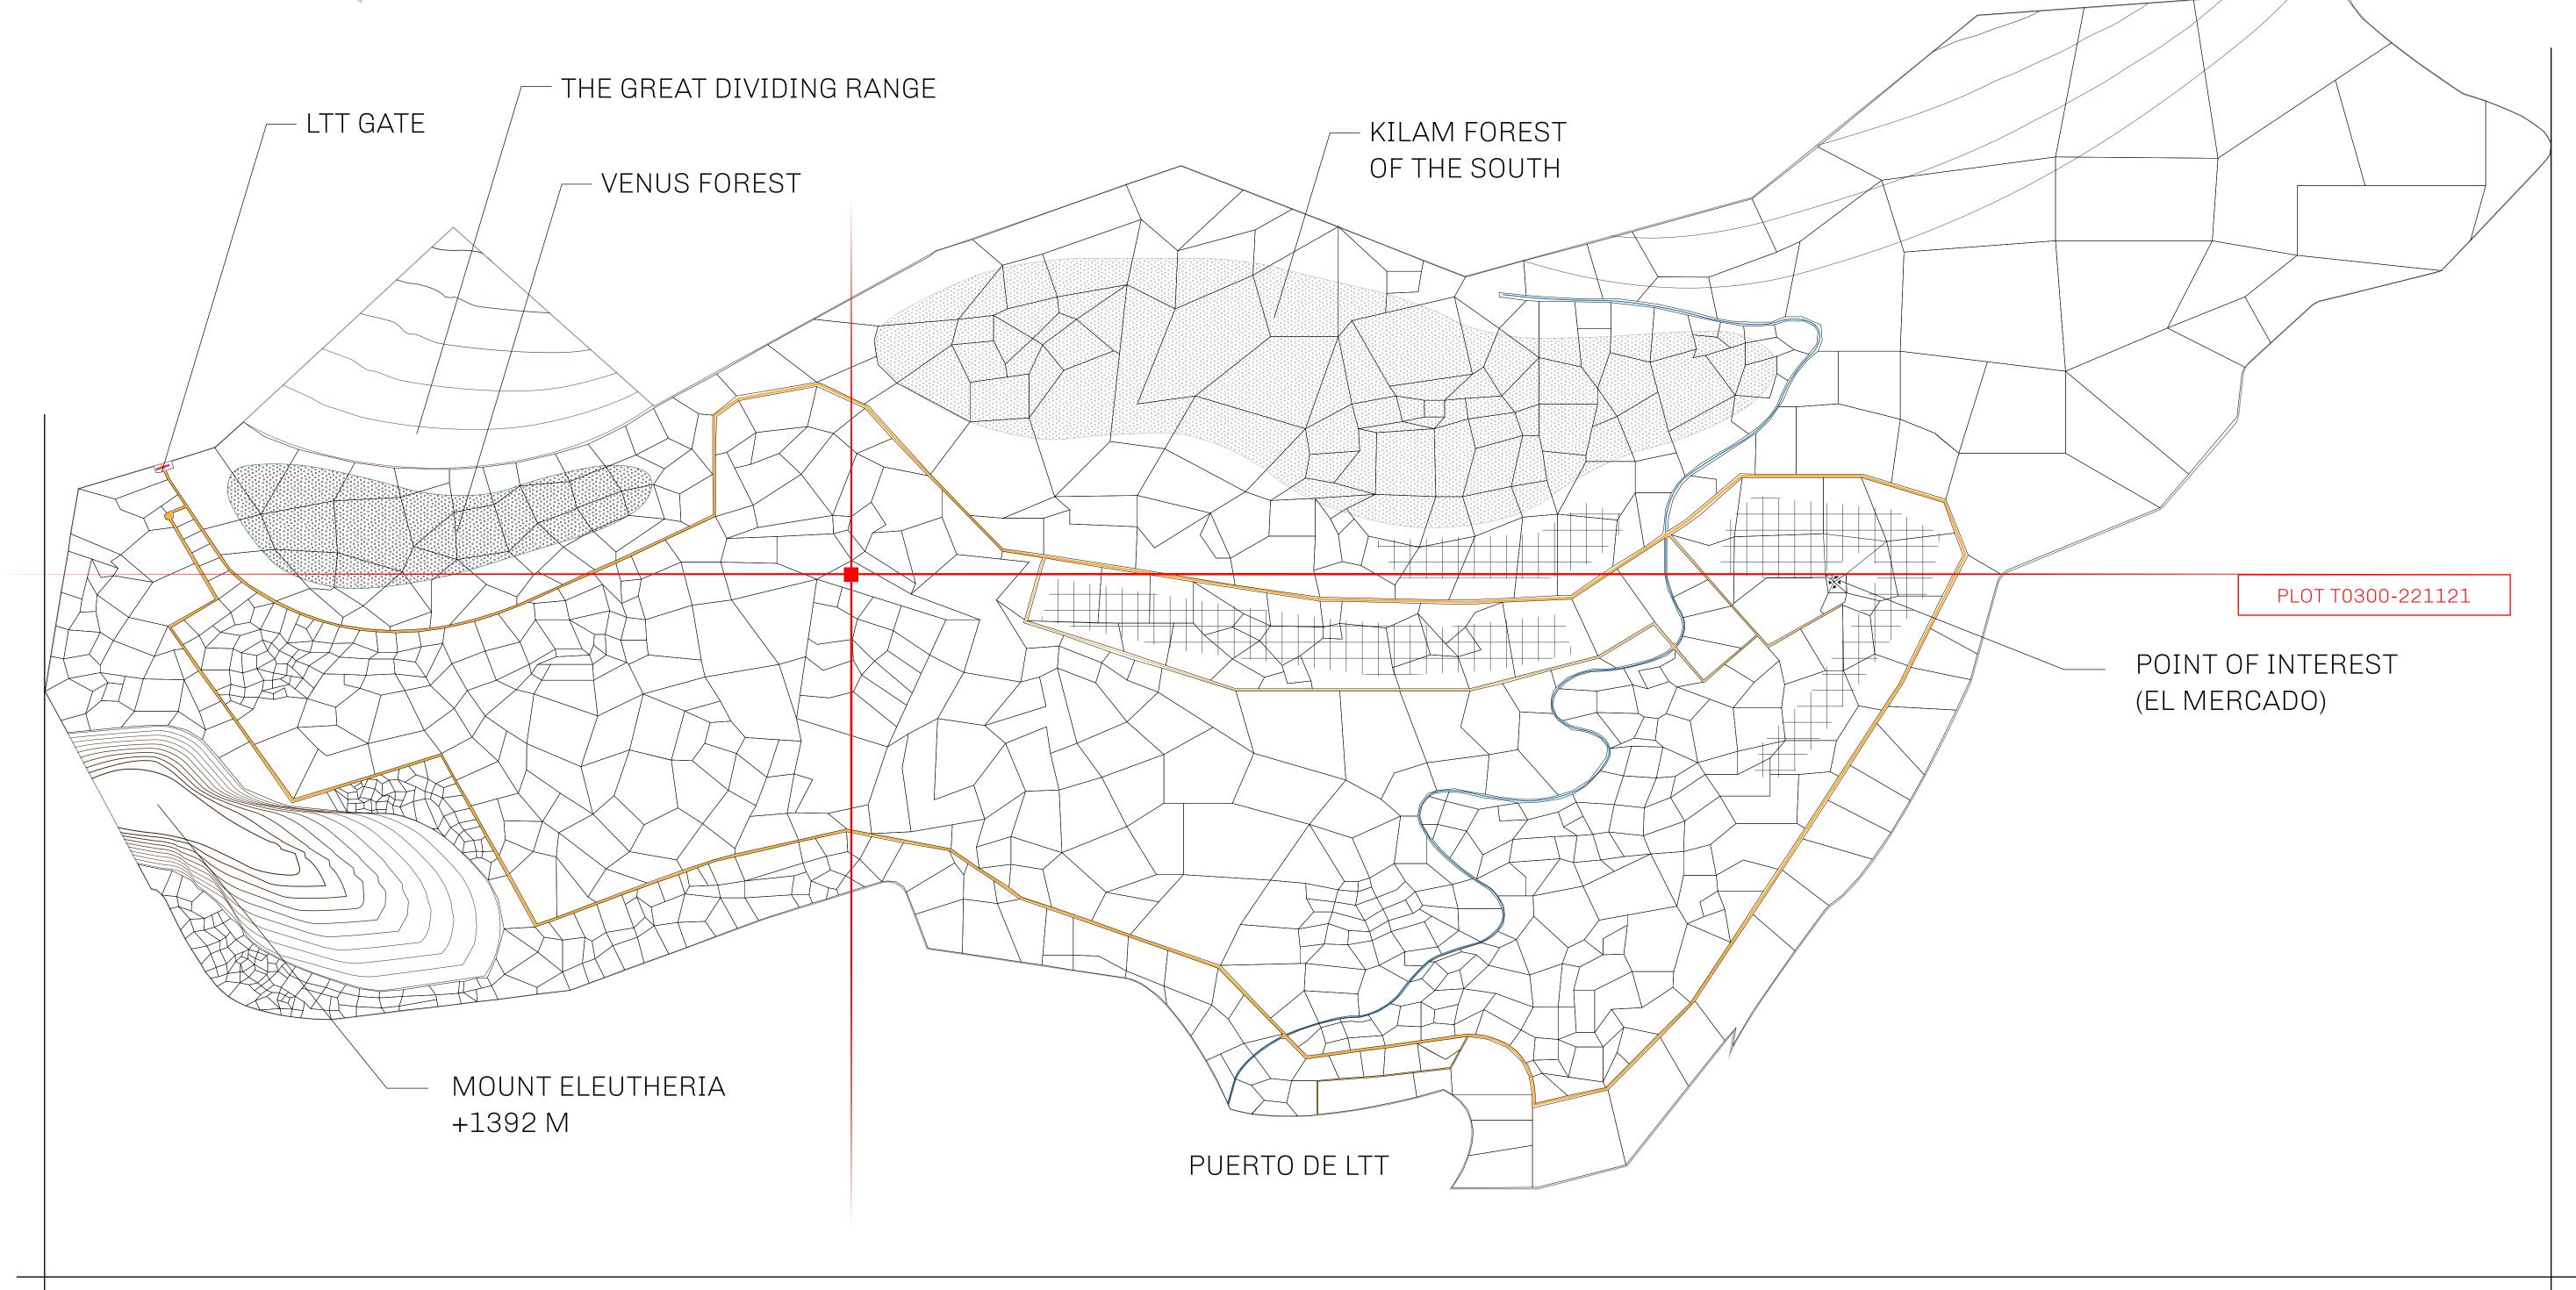

## THE SPANISH ARMADA

The most flamboyant of all of the states, this Spanish-speaking territory houses a clash of cultures. From the LTT trades in the El Mercado district to the solicitations for invites to the Great Empire, and even the traveling Caravans, it is a transient place; people are always on the move on the way to the Great Empire or a trek through the Dividing Range to the Royaume De Satoshi. Commerce uses derivations of LTT such as LTTE, LTTB, and LTTC.

## GEOGRAPHY

COASTLINE
BORDERS
HIGHEST POINT
LOWEST POINT
PLOTS
SCALE

193.03 KM (119.94 MILES)
OCEAN, THE GREAT EMPIRE
MT ELEUTHERIA +1392 M
PUERTO DE LTT 0 M

1045

1:50000