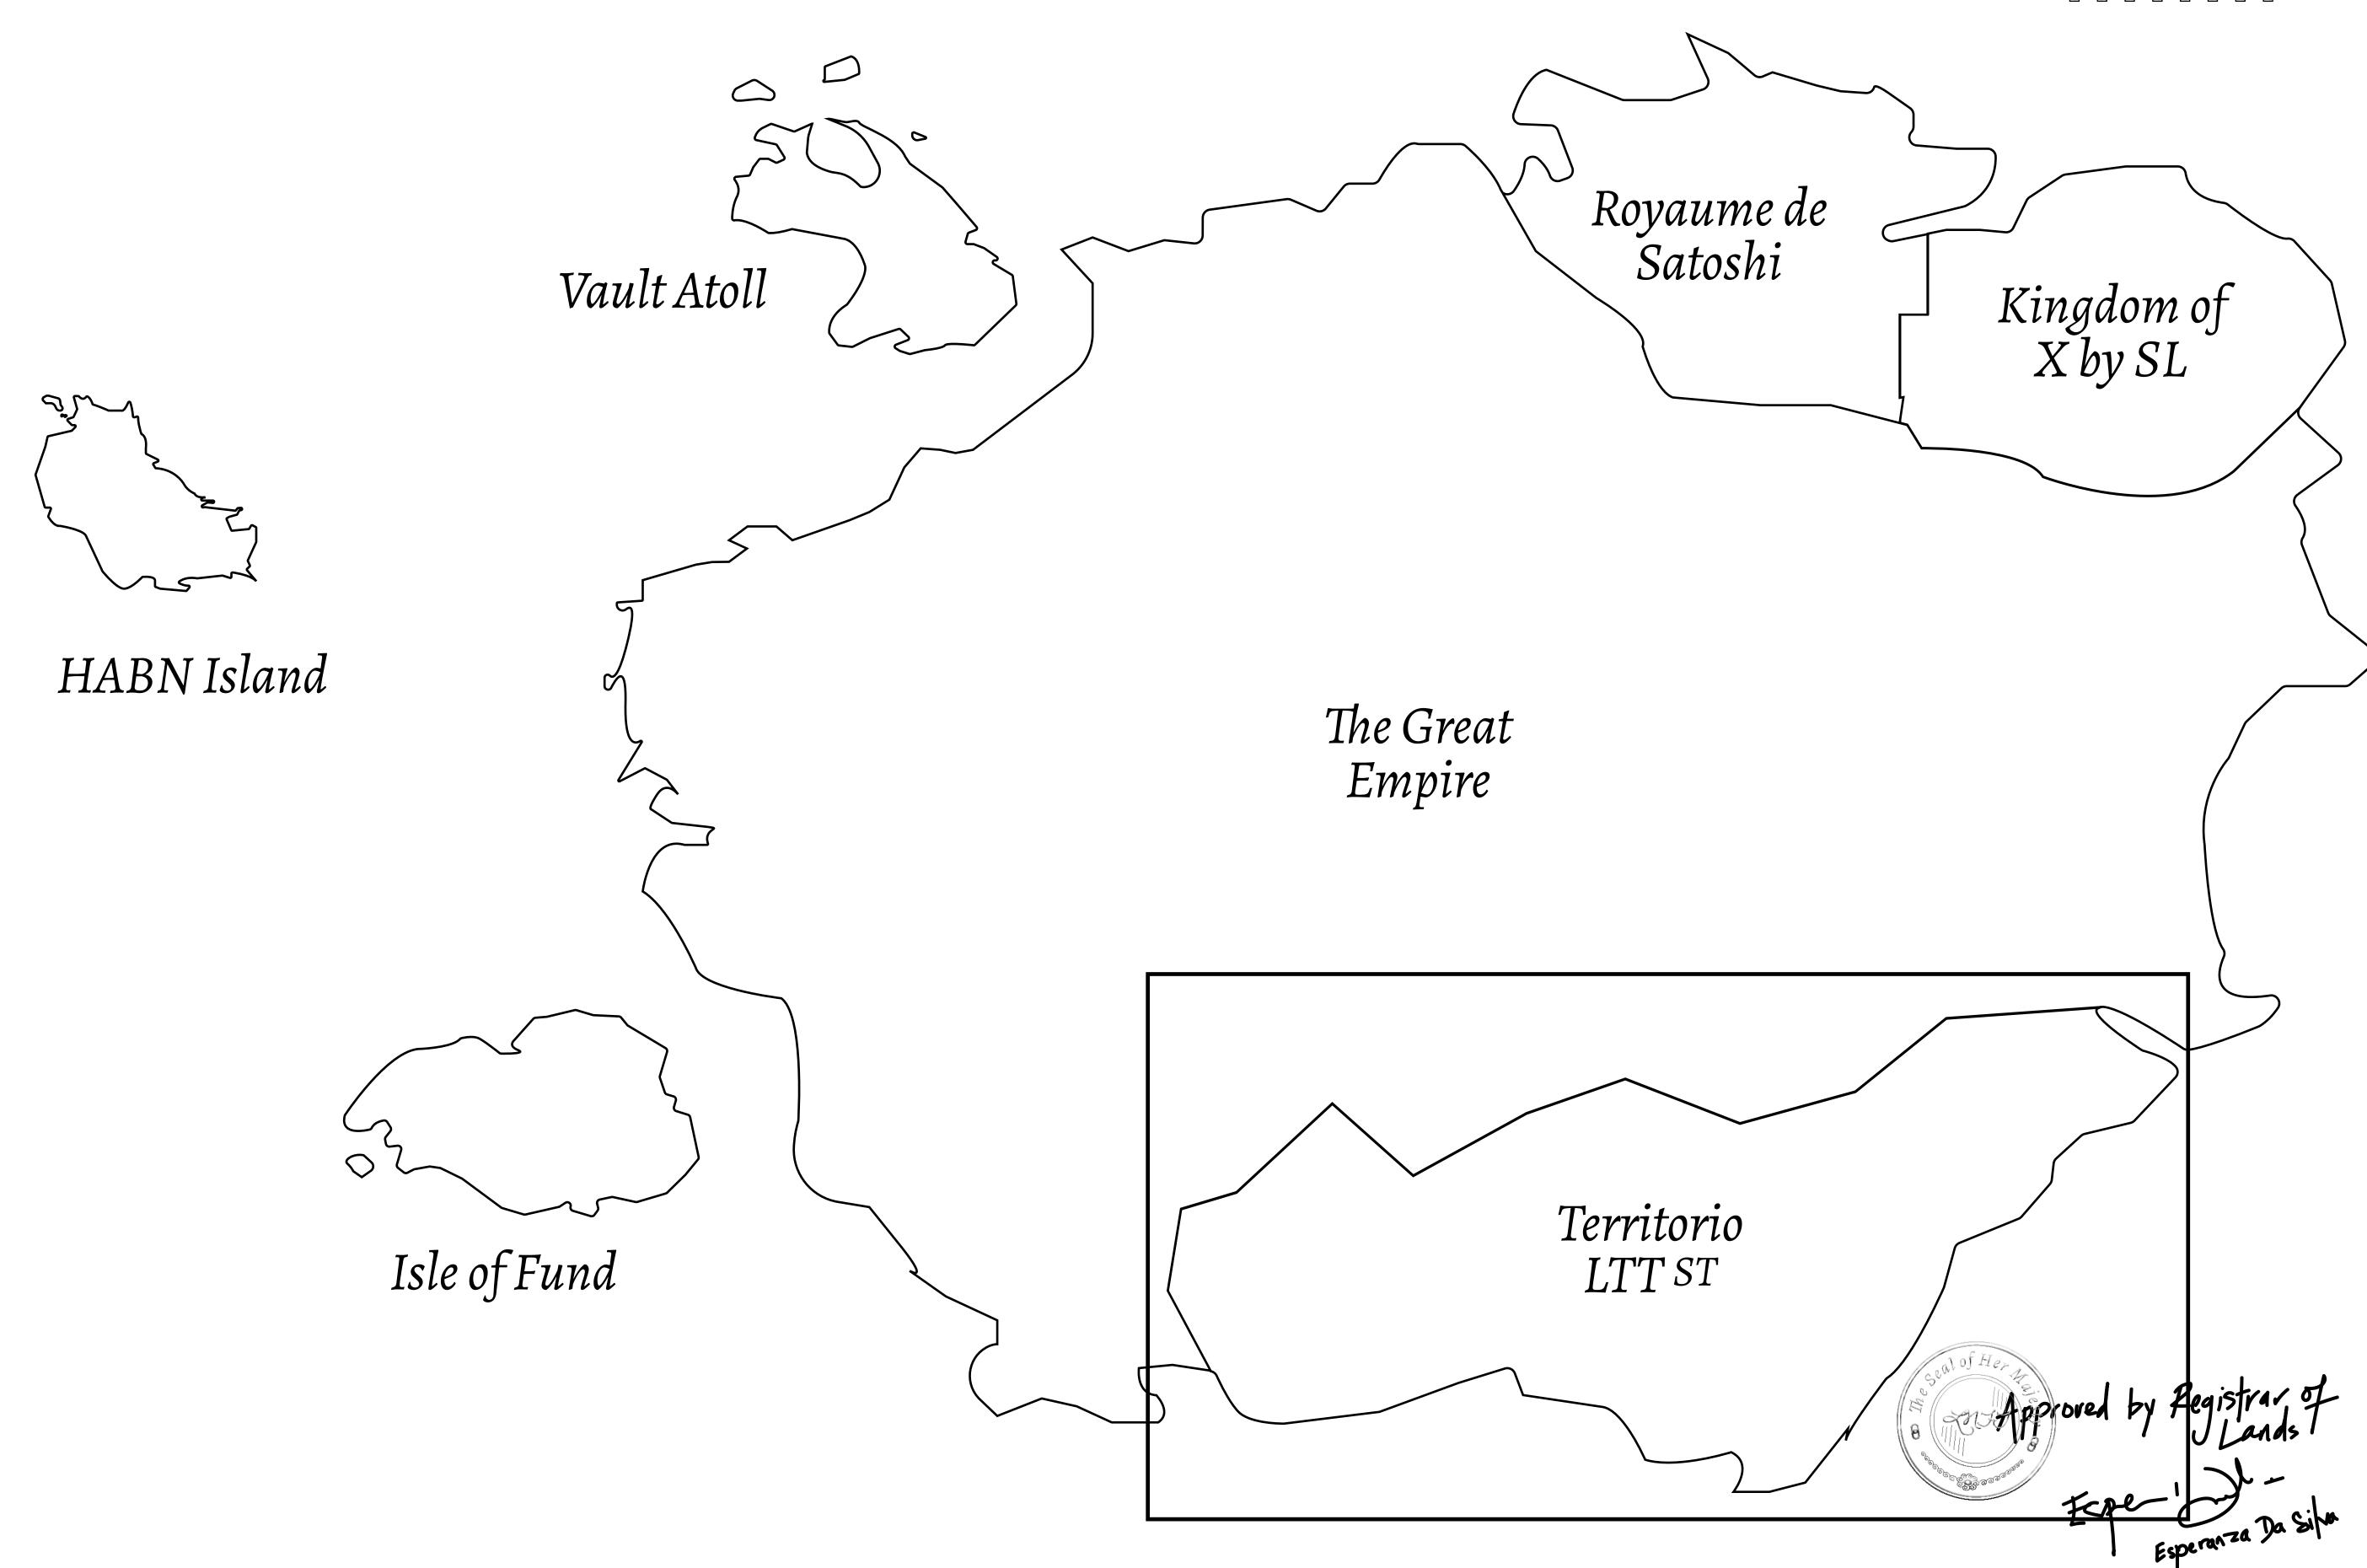

## THE SPANISH ARMADA

The most flamboyant of all of the states, this Spanish-speaking territory houses a clash of cultures. From the LTT trades in the El Mercado district to the solicitations for invites to the Great Empire, and even the traveling Caravans, it is a transient place; people are always on the move on the way to the Great Empire or a trek through the Dividing Range to the Royaume De Satoshi. Commerce uses derivations of LTT such as LTTE, LTTB, and LTTC.

## GEOGRAPHY

COASTLINE
BORDERS
HIGHEST POINT
LOWEST POINT
PLOTS
SCALE

193.03 KM (119.94 MILES)
OCEAN, THE GREAT EMPIRE
MT ELEUTHERIA +1392 M
PUERTO DE LTT 0 M

1045

1:50000

## H.M. LNFT Land Registry

TERRITORIO LTT ST

T0300-221121

TITLE NUMBER

ISSUED 22 November 2021 61.

SCALE **1/50000** 

OWNER ENTITLEMENT

ADMINISTRATIVE AREA