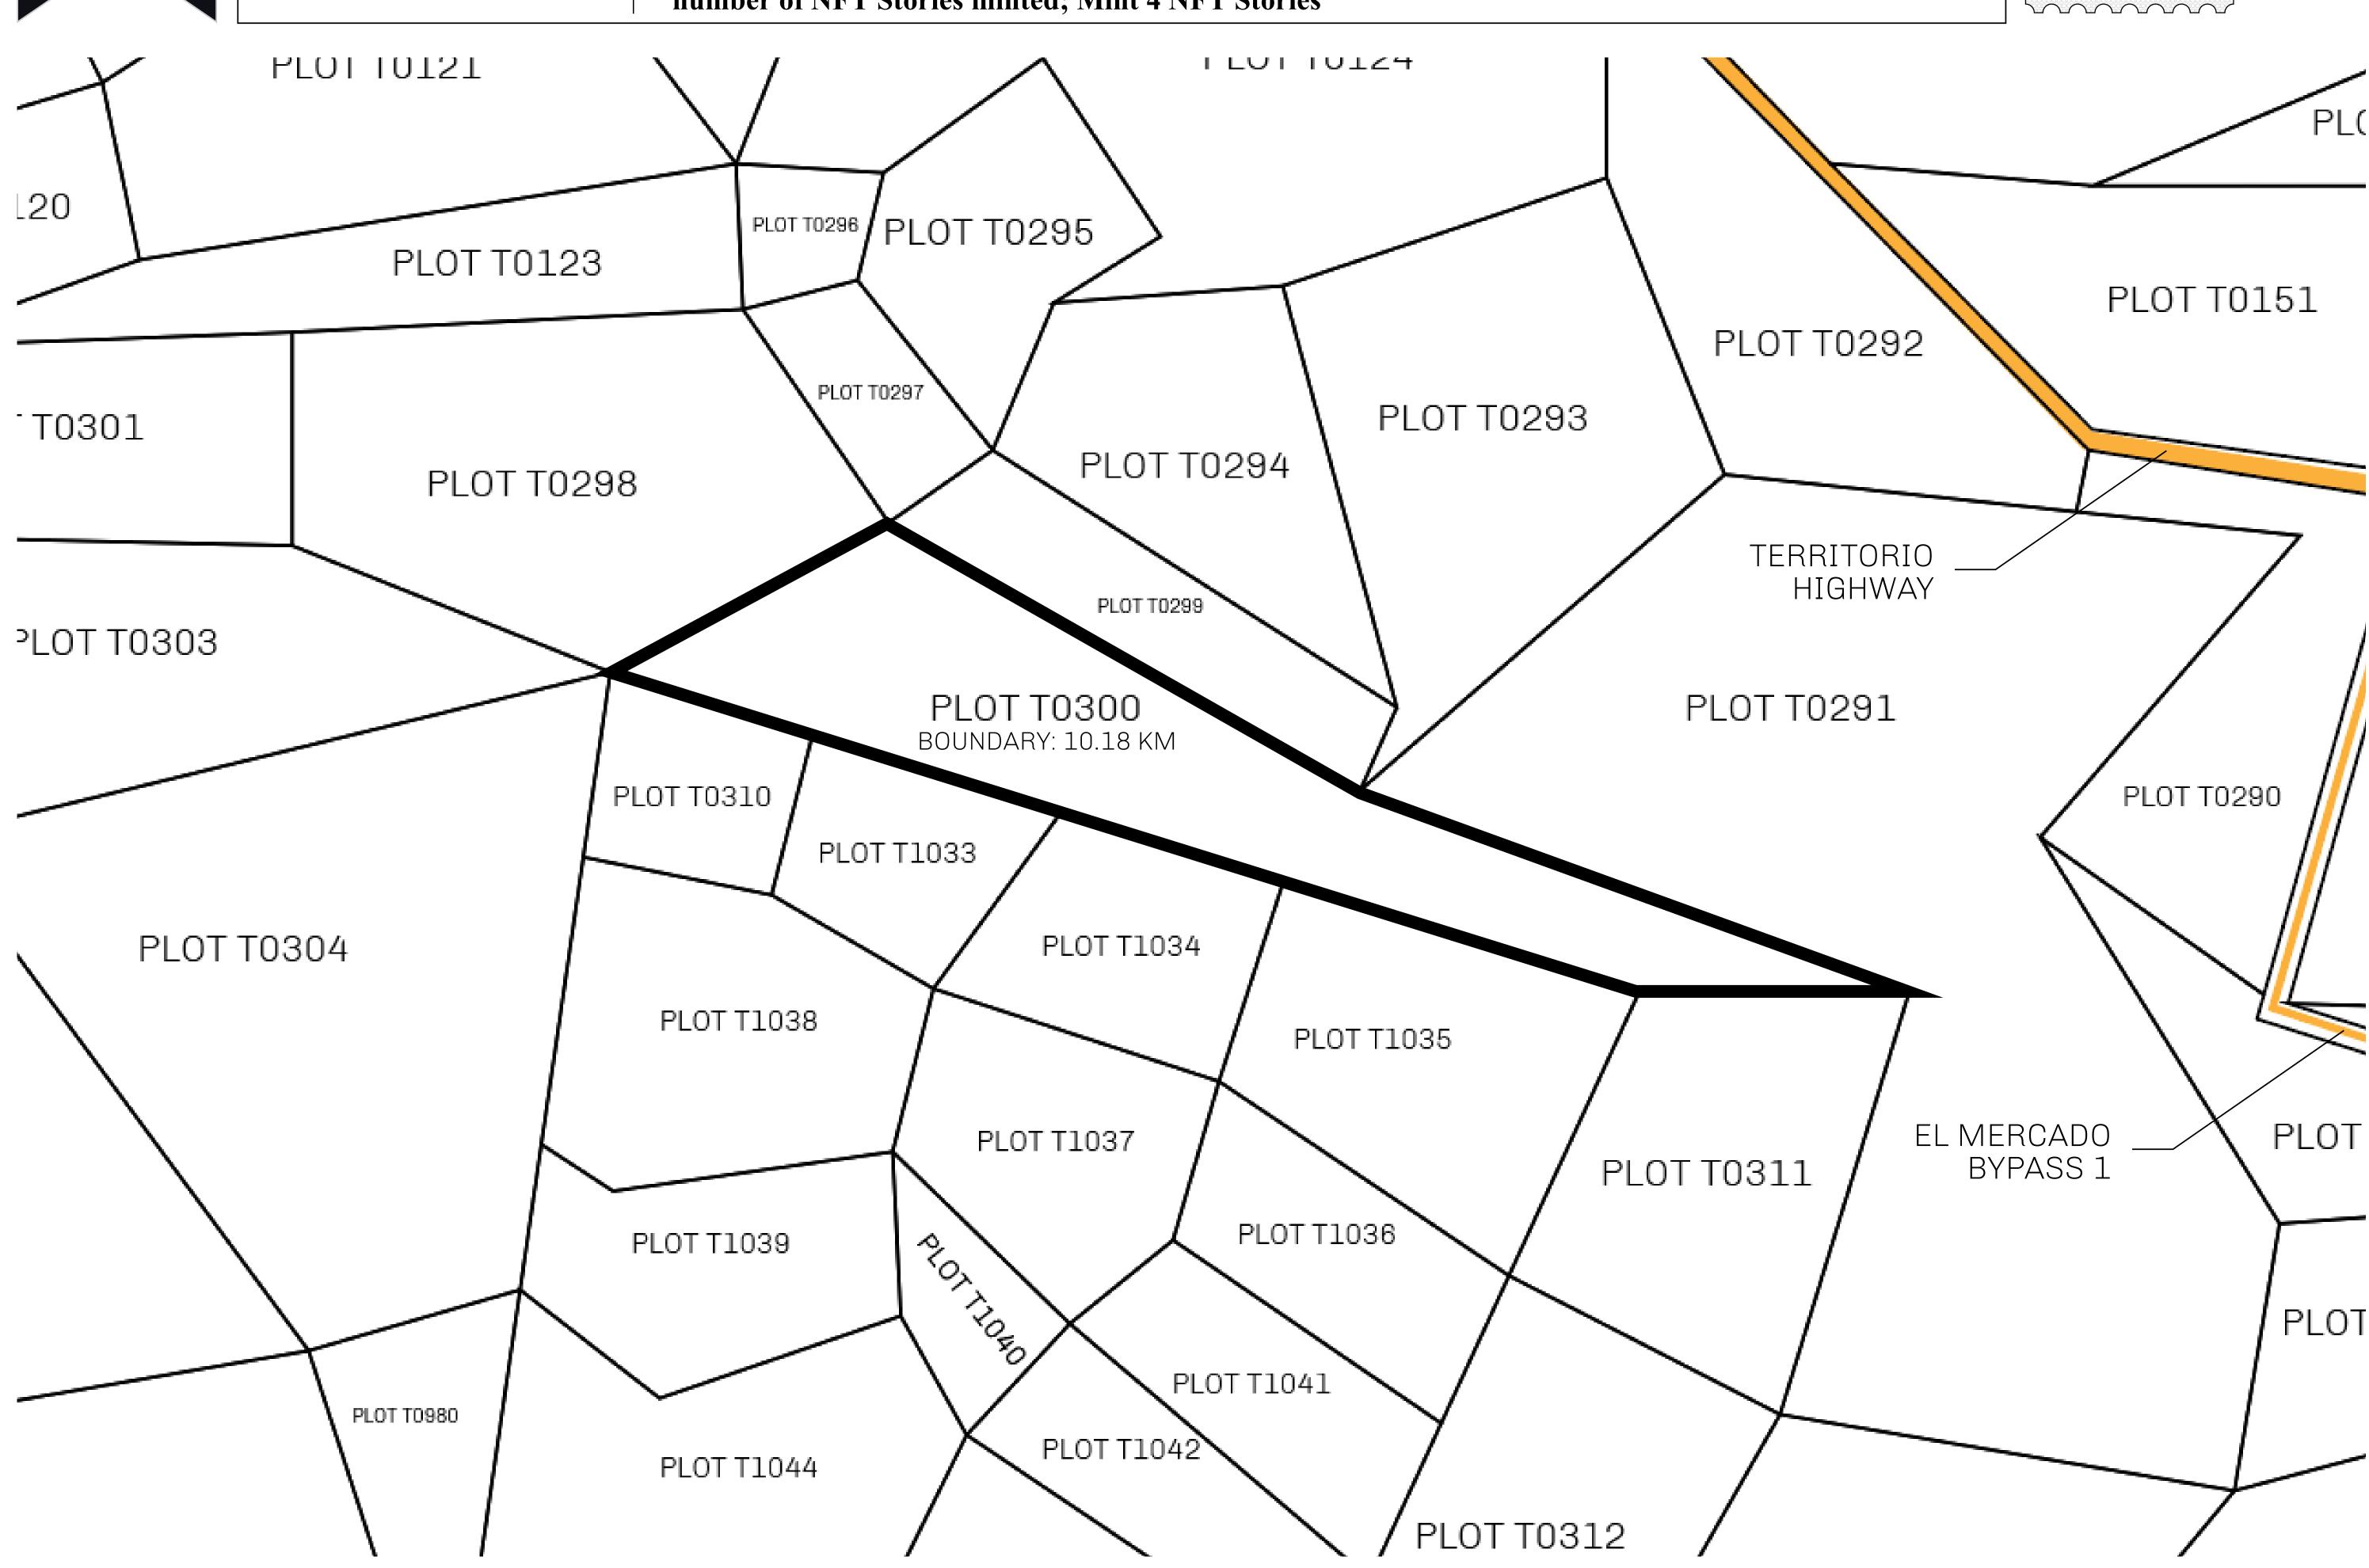

## H.M. LNFT Land Registry

TERRITORIO LTT ST

T0300-221121

TITLE NUMBER

ISSUED 22 November 2021 61.

SCALE **1/50000** 

OWNER ENTITLEMENT

ADMINISTRATIVE AREA

Type W-T: Share of 0.1% of all BUN sales (rewarded in Credits) plus 1% of all LTT redeemed based on number of NFT Stories minted; Mint 4 NFT Stories