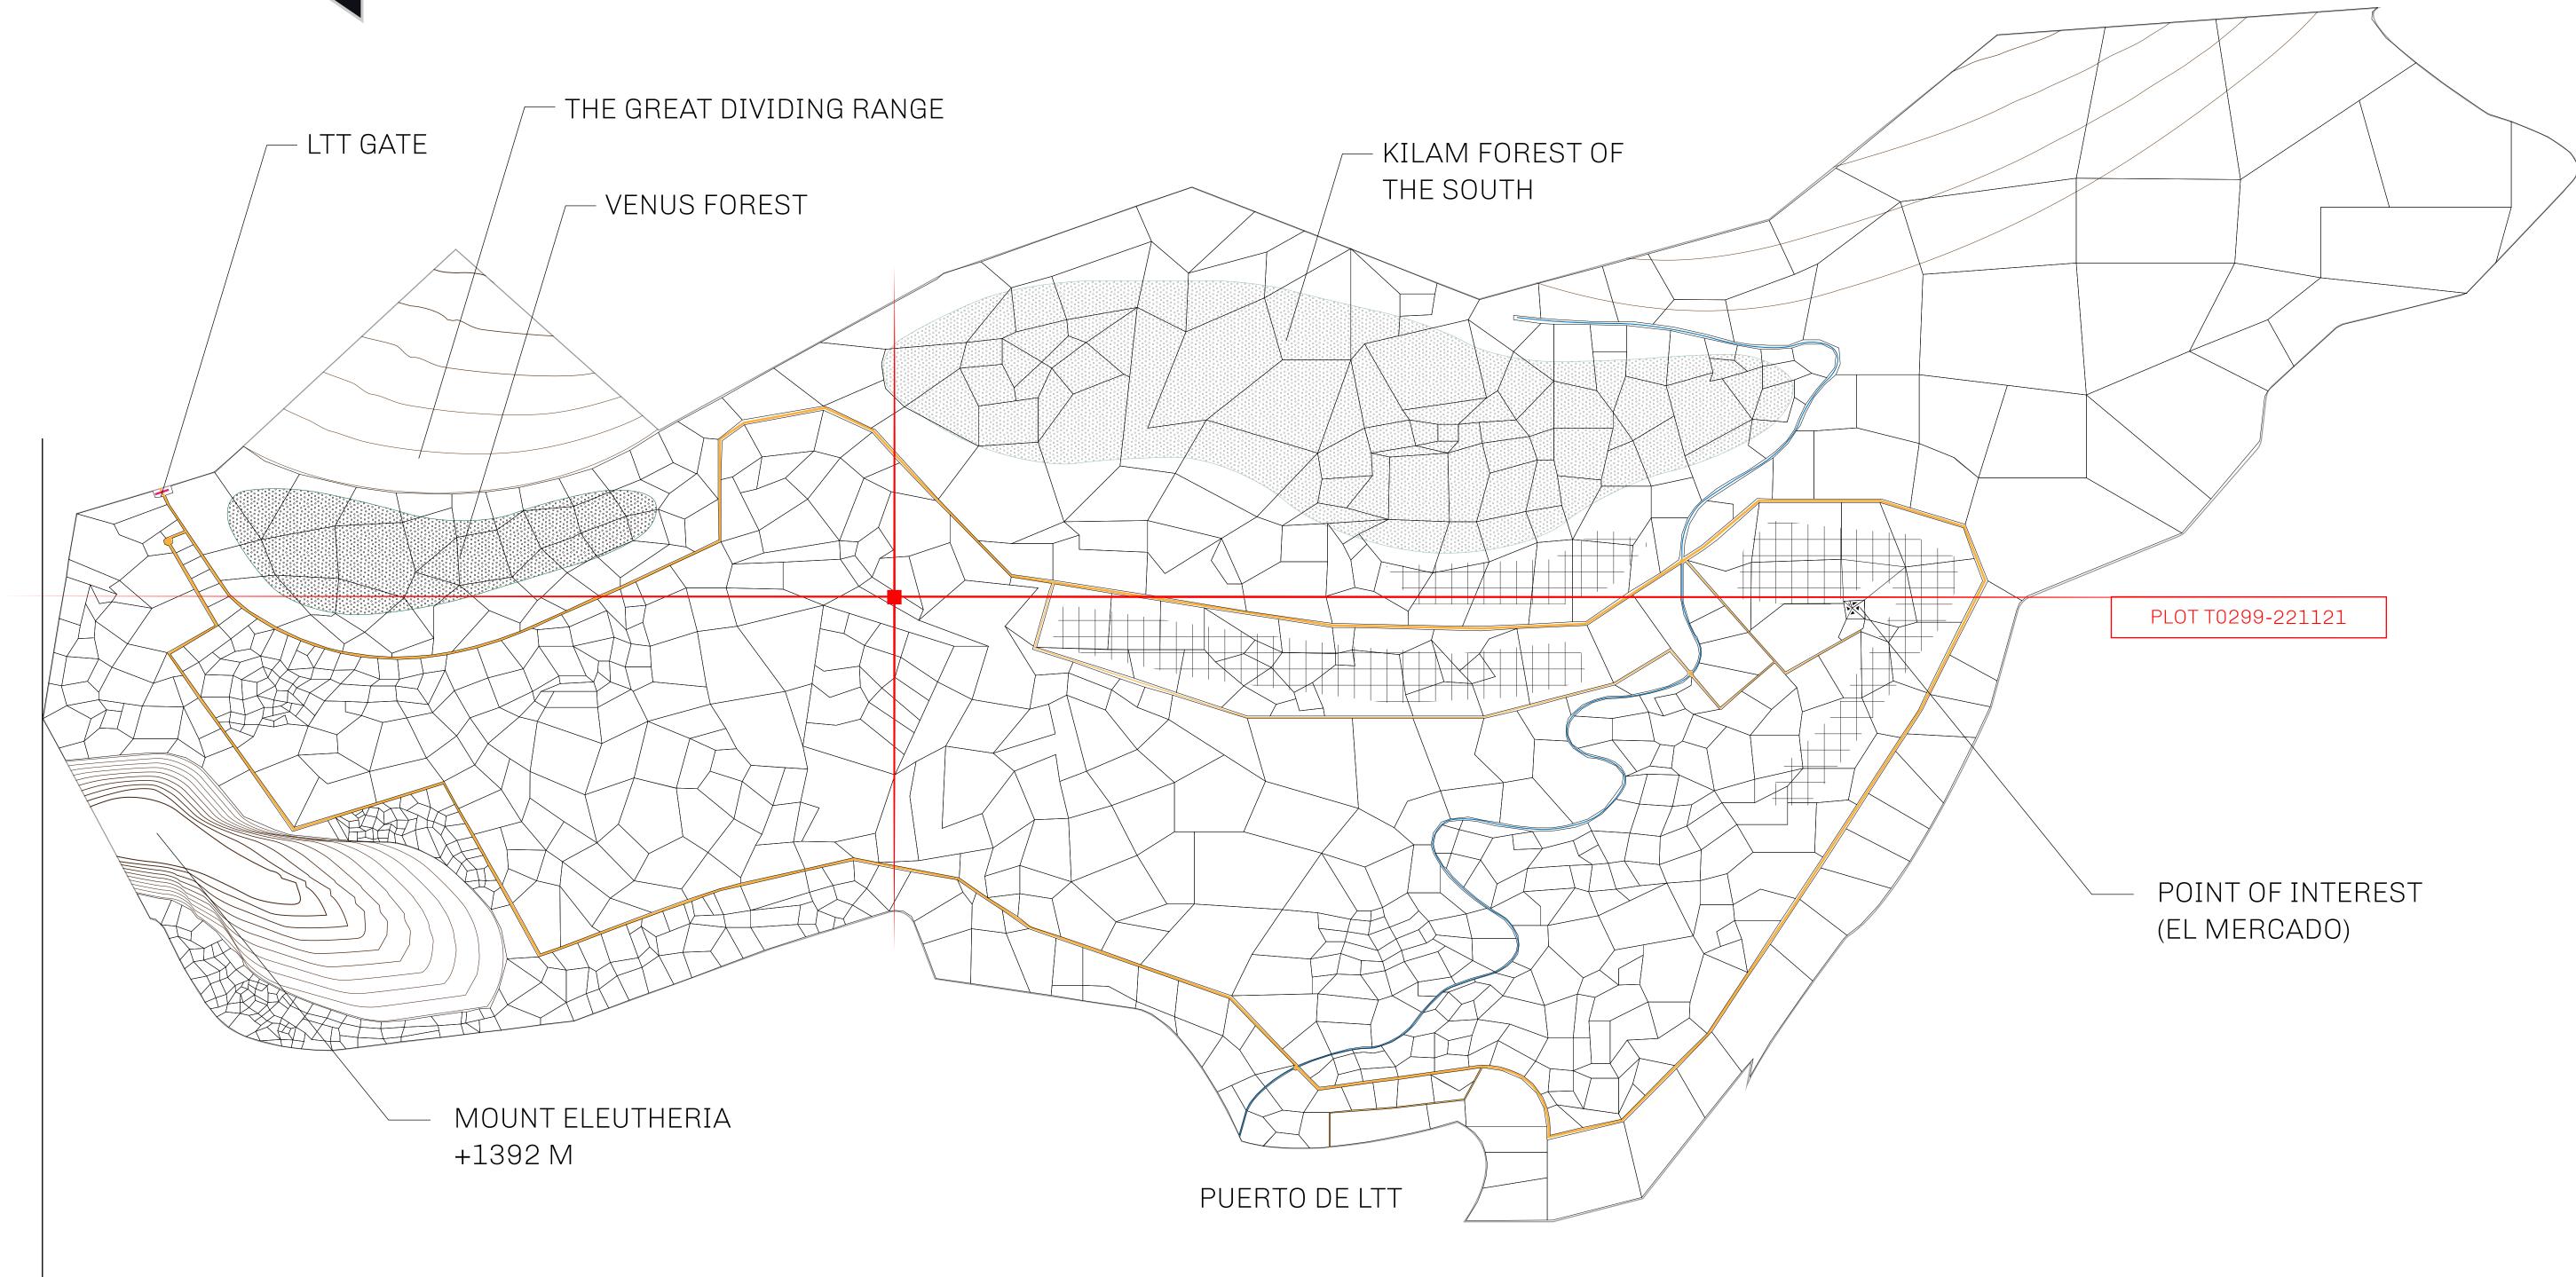

## THE SPANISH ARMADA

The most flamboyant of all of the states, this Spanish-speaking territory houses a clash of cultures. From the LTT trades in the El Mercado district to the solicitations for invites to the Great Empire, and even the traveling Caravans, it is a transient place; people are always on the move on the way to the Great Empire or a trek through the Dividing Range to the Royaume De Satoshi. Commerce uses derivations of LTT such as LTTE, LTTB, and LTTC.

### GEOGRAPHY

COASTLINE BORDERS HIGHEST POINT LOWEST POINT PLOTS SCALE

193.03 KM (119.94 MILES) OCEAN, THE GREAT EMPIRE MT ELEUTHERIA +1392 M PUERTO DE LTT O M 1045 1:50000

73.54 KM

## H.M. LNFT Land Registr

ADMINISTRATIVE AREA

OWNER ENTITLEMENT

## TERRITORI

**Type W-T: Sha number of NF** 

|                                  | TITLE NUMBER<br><b>T0299-221121</b> |                 |                    |               |                   |  |
|----------------------------------|-------------------------------------|-----------------|--------------------|---------------|-------------------|--|
| <i>y</i>                         |                                     |                 |                    |               |                   |  |
| O LTT ST                         | ISSUED                              | 22 Novem        | ber 2021           | b. <b>j</b> . | SCALE 1/5000      |  |
| are of 0.1% of<br>T Stories mint |                                     |                 |                    | s) plus 1%    | % of all LTT rede |  |
|                                  |                                     |                 |                    |               | / 1               |  |
| ΓL                               | UI                                  |                 | $\cup \mathcal{L}$ | - U           | 4                 |  |
|                                  |                                     |                 |                    |               |                   |  |
|                                  |                                     |                 |                    |               |                   |  |
|                                  |                                     |                 |                    |               |                   |  |
|                                  |                                     |                 |                    |               |                   |  |
|                                  |                                     |                 |                    |               |                   |  |
|                                  |                                     |                 |                    |               |                   |  |
|                                  |                                     |                 |                    |               |                   |  |
|                                  |                                     |                 |                    |               |                   |  |
|                                  |                                     |                 |                    |               |                   |  |
|                                  | יד דר                               | 0299            |                    |               |                   |  |
|                                  |                                     | UZ93<br>4.52 KN | _                  |               |                   |  |
|                                  |                                     |                 | VI                 |               |                   |  |
|                                  |                                     |                 |                    |               |                   |  |
|                                  |                                     |                 |                    |               |                   |  |
|                                  |                                     |                 |                    |               |                   |  |
|                                  |                                     |                 |                    |               |                   |  |
| $\sim$                           | $\sim$                              |                 |                    |               |                   |  |
| )3(                              |                                     |                 |                    |               |                   |  |
|                                  |                                     |                 |                    |               |                   |  |
|                                  |                                     |                 |                    |               |                   |  |
|                                  |                                     |                 |                    |               |                   |  |
|                                  |                                     |                 |                    |               |                   |  |