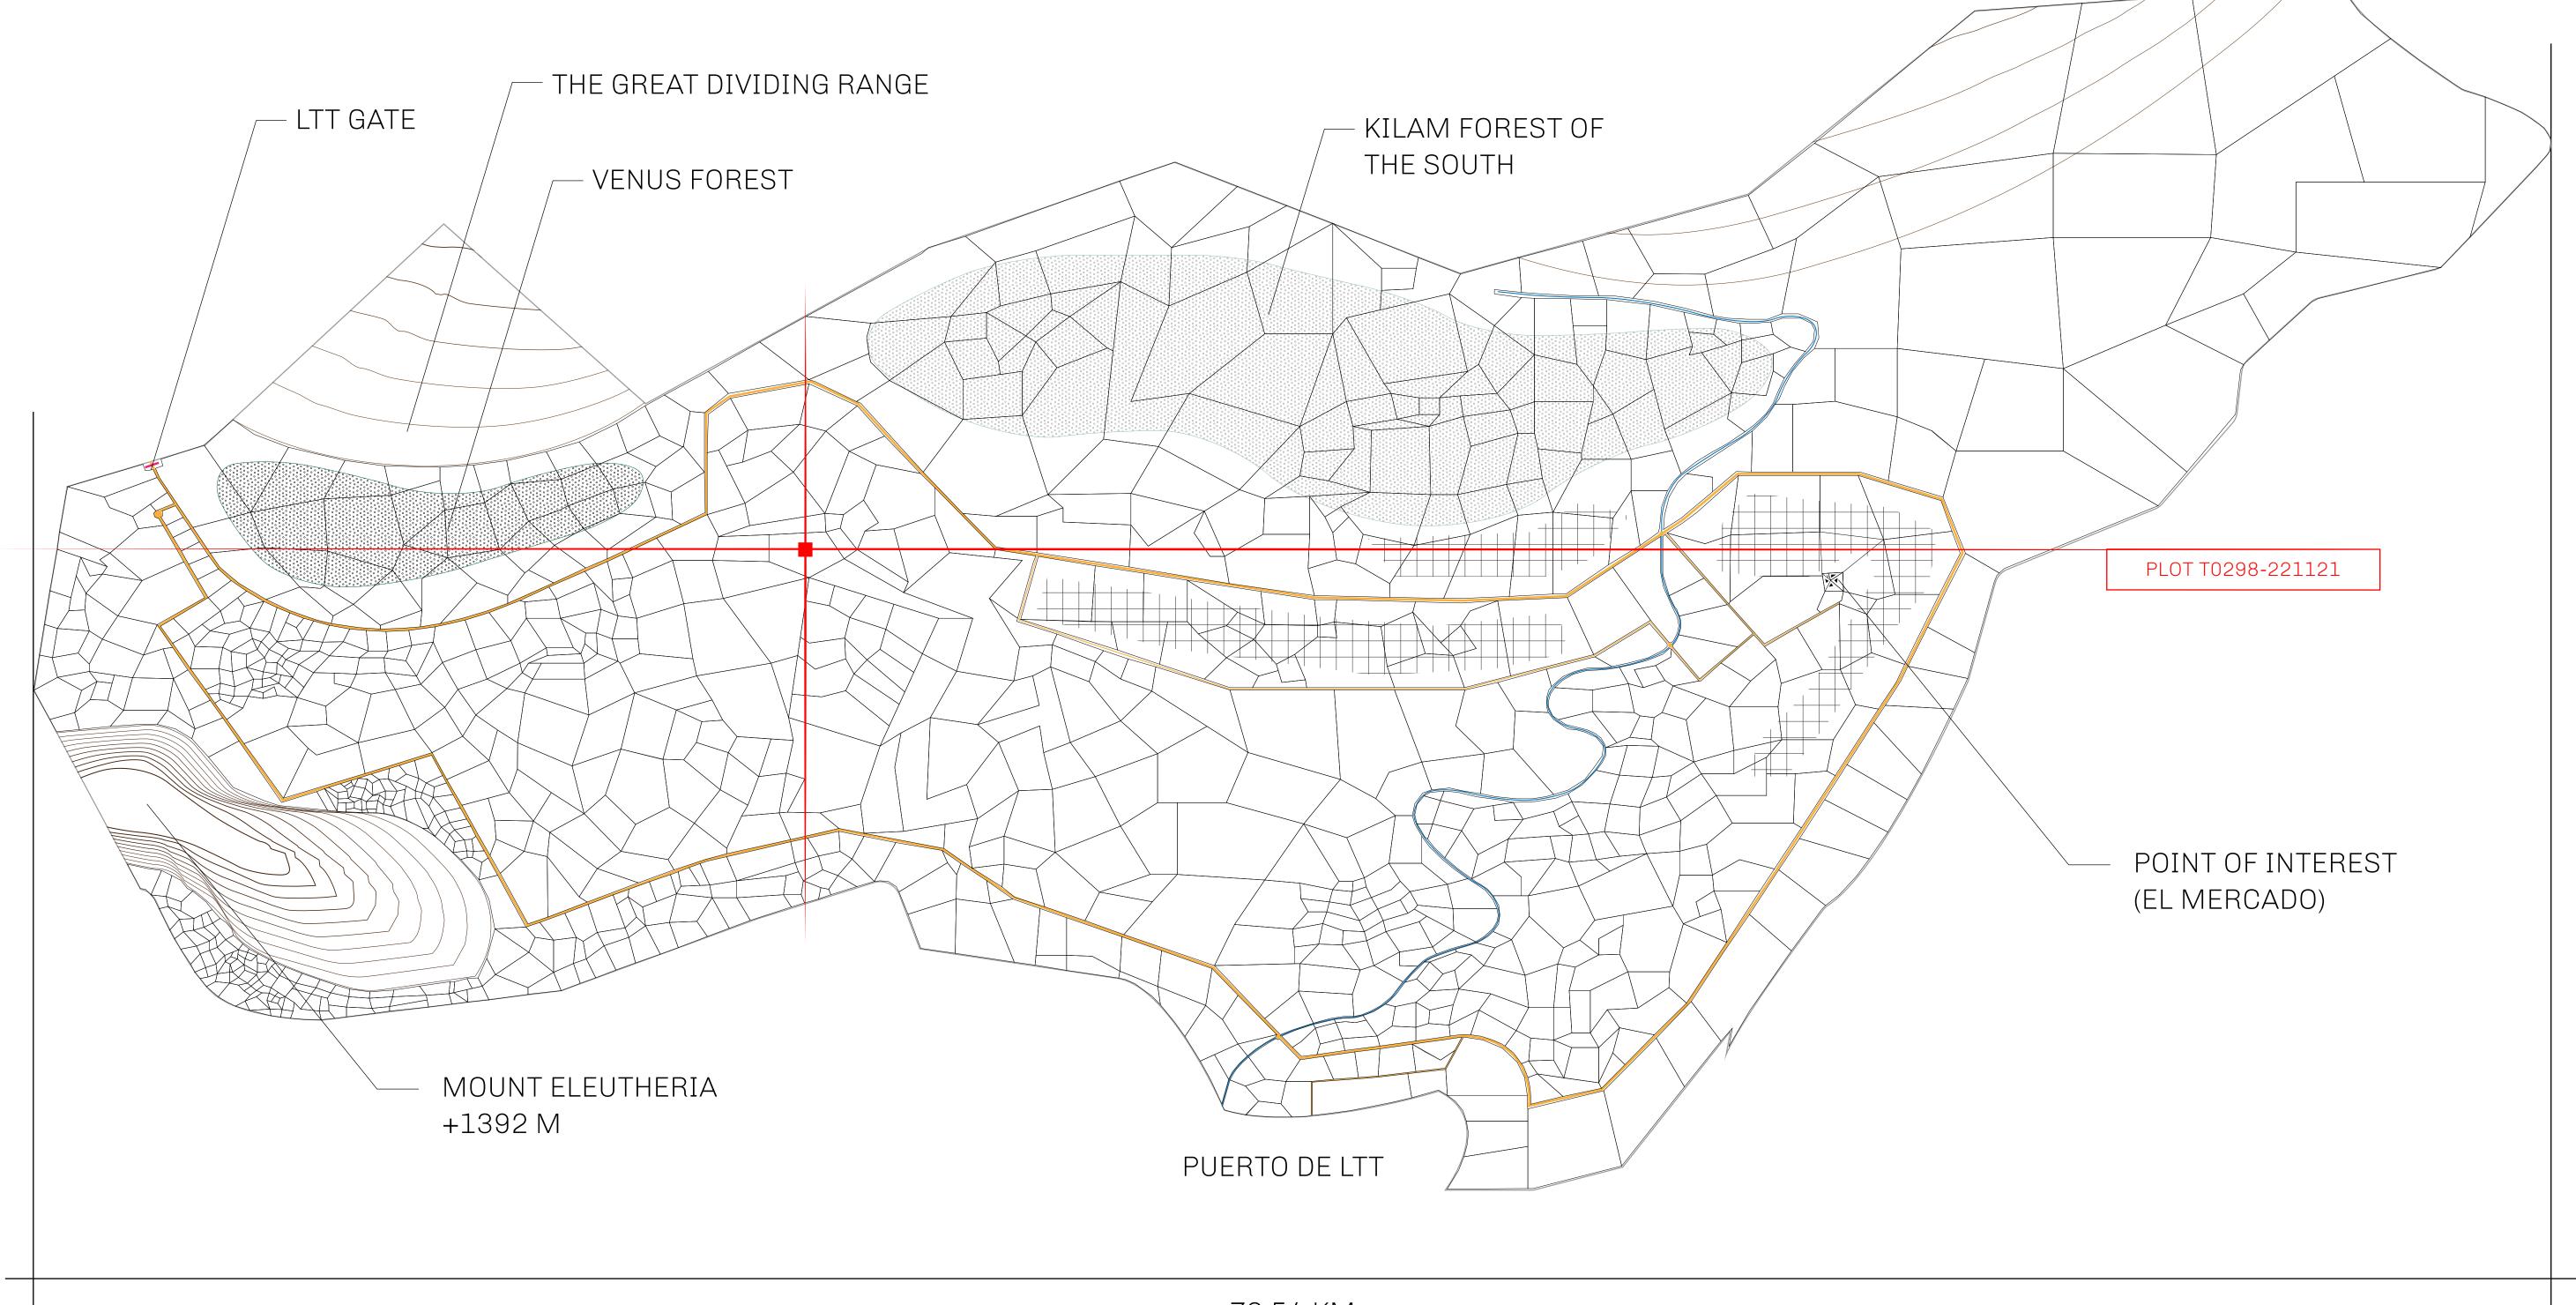

## THE SPANISH ARMADA

The most flamboyant of all of the states, this Spanish-speaking territory houses a clash of cultures. From the LTT trades in the El Mercado district to the solicitations for invites to the Great Empire, and even the traveling Caravans, it is a transient place; people are always on the move on the way to the Great Empire or a trek through the Dividing Range to the Royaume De Satoshi. Commerce uses derivations of LTT such as LTTE, LTTB, and LTTC.

## GEOGRAPHY

COASTLINE
BORDERS
HIGHEST POINT
LOWEST POINT
PLOTS
SCALE

193.03 KM (119.94 MILES)
OCEAN, THE GREAT EMPIRE
MT ELEUTHERIA +1392 M
PUERTO DE LTT 0 M

1045

1:50000

Type W-T: Share of 0.1% of all BUN sales (rewarded in Credits) plus 1% of all LTT redeemed based on number of NFT Stories minted; Mint 4 NFT Stories

PLOT T0296 PL0T T0123 PLOT T0297 PL0T T0298 BOUNDARY: 5.77 KM 303