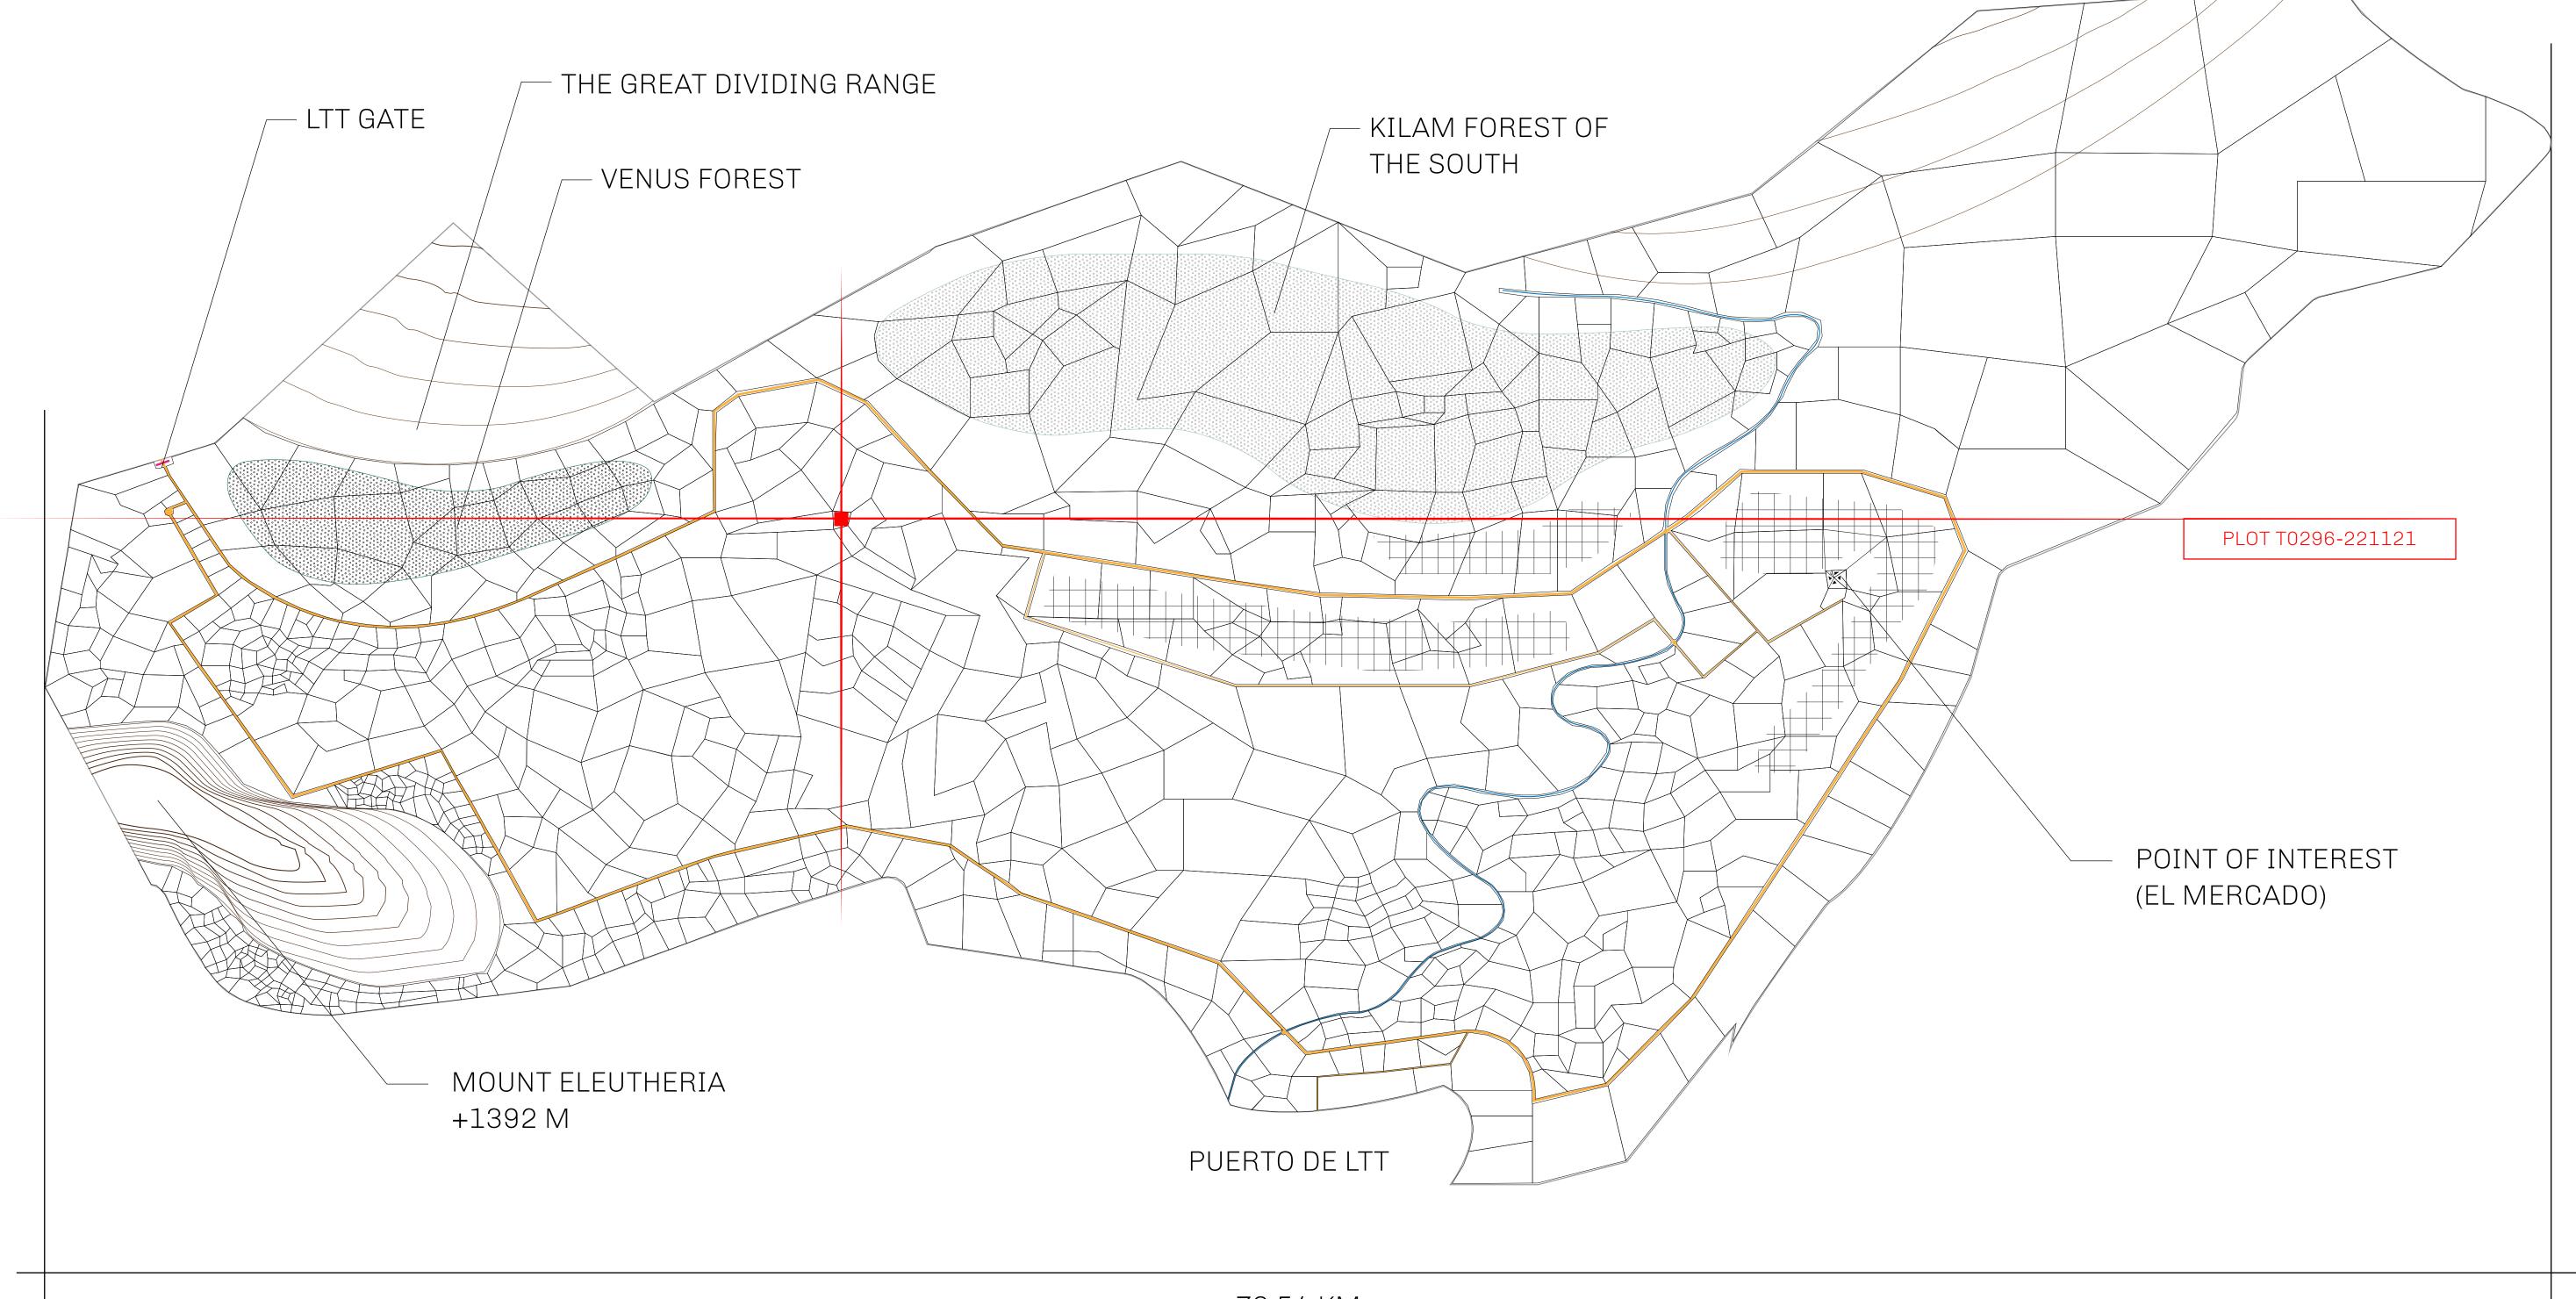

## THE SPANISH ARMADA

The most flamboyant of all of the states, this Spanish-speaking territory houses a clash of cultures. From the LTT trades in the El Mercado district to the solicitations for invites to the Great Empire, and even the traveling Caravans, it is a transient place; people are always on the move on the way to the Great Empire or a trek through the Dividing Range to the Royaume De Satoshi. Commerce uses derivations of LTT such as LTTE, LTTB, and LTTC.

## GEOGRAPHY

COASTLINE
BORDERS
HIGHEST POINT
LOWEST POINT
PLOTS
SCALE

193.03 KM (119.94 MILES)
OCEAN, THE GREAT EMPIRE
MT ELEUTHERIA +1392 M
PUERTO DE LTT 0 M

1045

1:50000

## H.M. LNFT Land Registry

TITLE NUMBER

T0296-221121

ADMINISTRATIVE AREA

TERRITORIO LTT ST

ISSUED 22 November 2021 ...

SCALE **1/50000** 

OWNER ENTITLEMENT