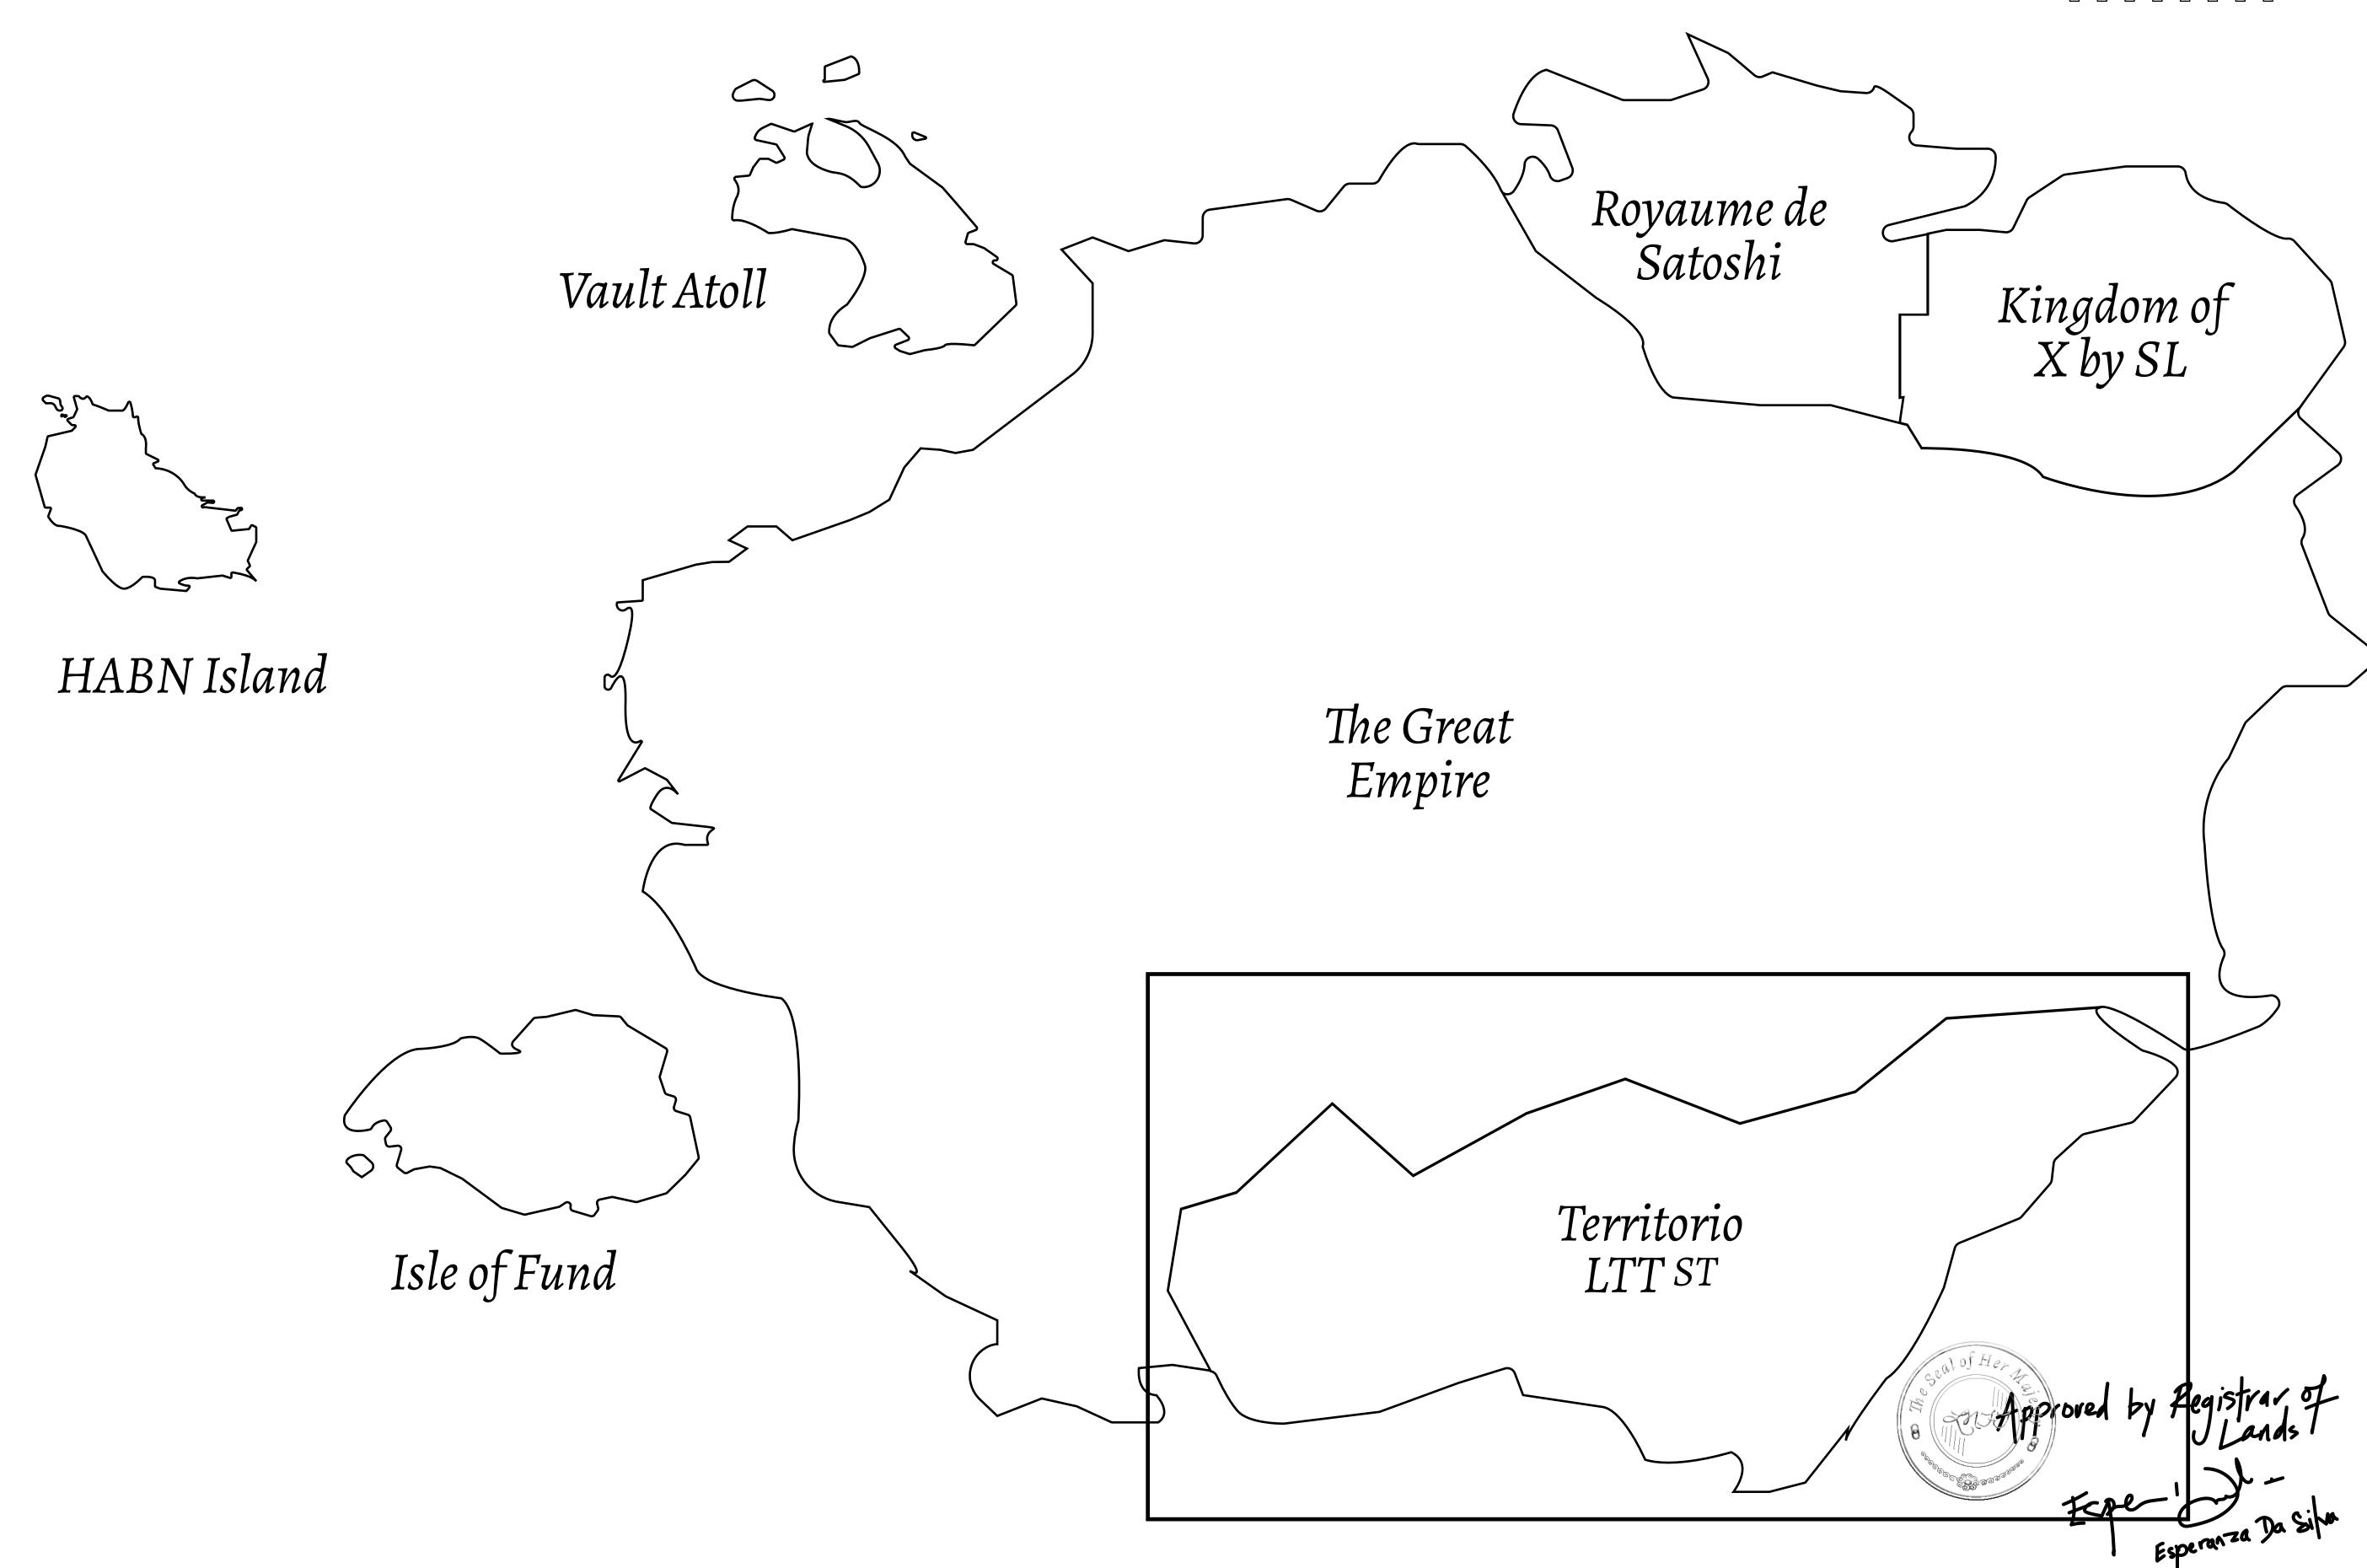

## THE SPANISH ARMADA

The most flamboyant of all of the states, this Spanish-speaking territory houses a clash of cultures. From the LTT trades in the El Mercado district to the solicitations for invites to the Great Empire, and even the traveling Caravans, it is a transient place; people are always on the move on the way to the Great Empire or a trek through the Dividing Range to the Royaume De Satoshi. Commerce uses derivations of LTT such as LTTE, LTTB, and LTTC.

## GEOGRAPHY

COASTLINE
BORDERS
HIGHEST POINT
LOWEST POINT
PLOTS
SCALE

193.03 KM (119.94 MILES)
OCEAN, THE GREAT EMPIRE
MT ELEUTHERIA +1392 M
PUERTO DE LTT 0 M

1045

1:50000

## H.M. LNFT Land Registry

TITLE NUMBER

T0296-221121

ADMINISTRATIVE AREA

TERRITORIO LTT ST

ISSUED 22 November 2021 ...

SCALE **1/50000** 

OWNER ENTITLEMENT