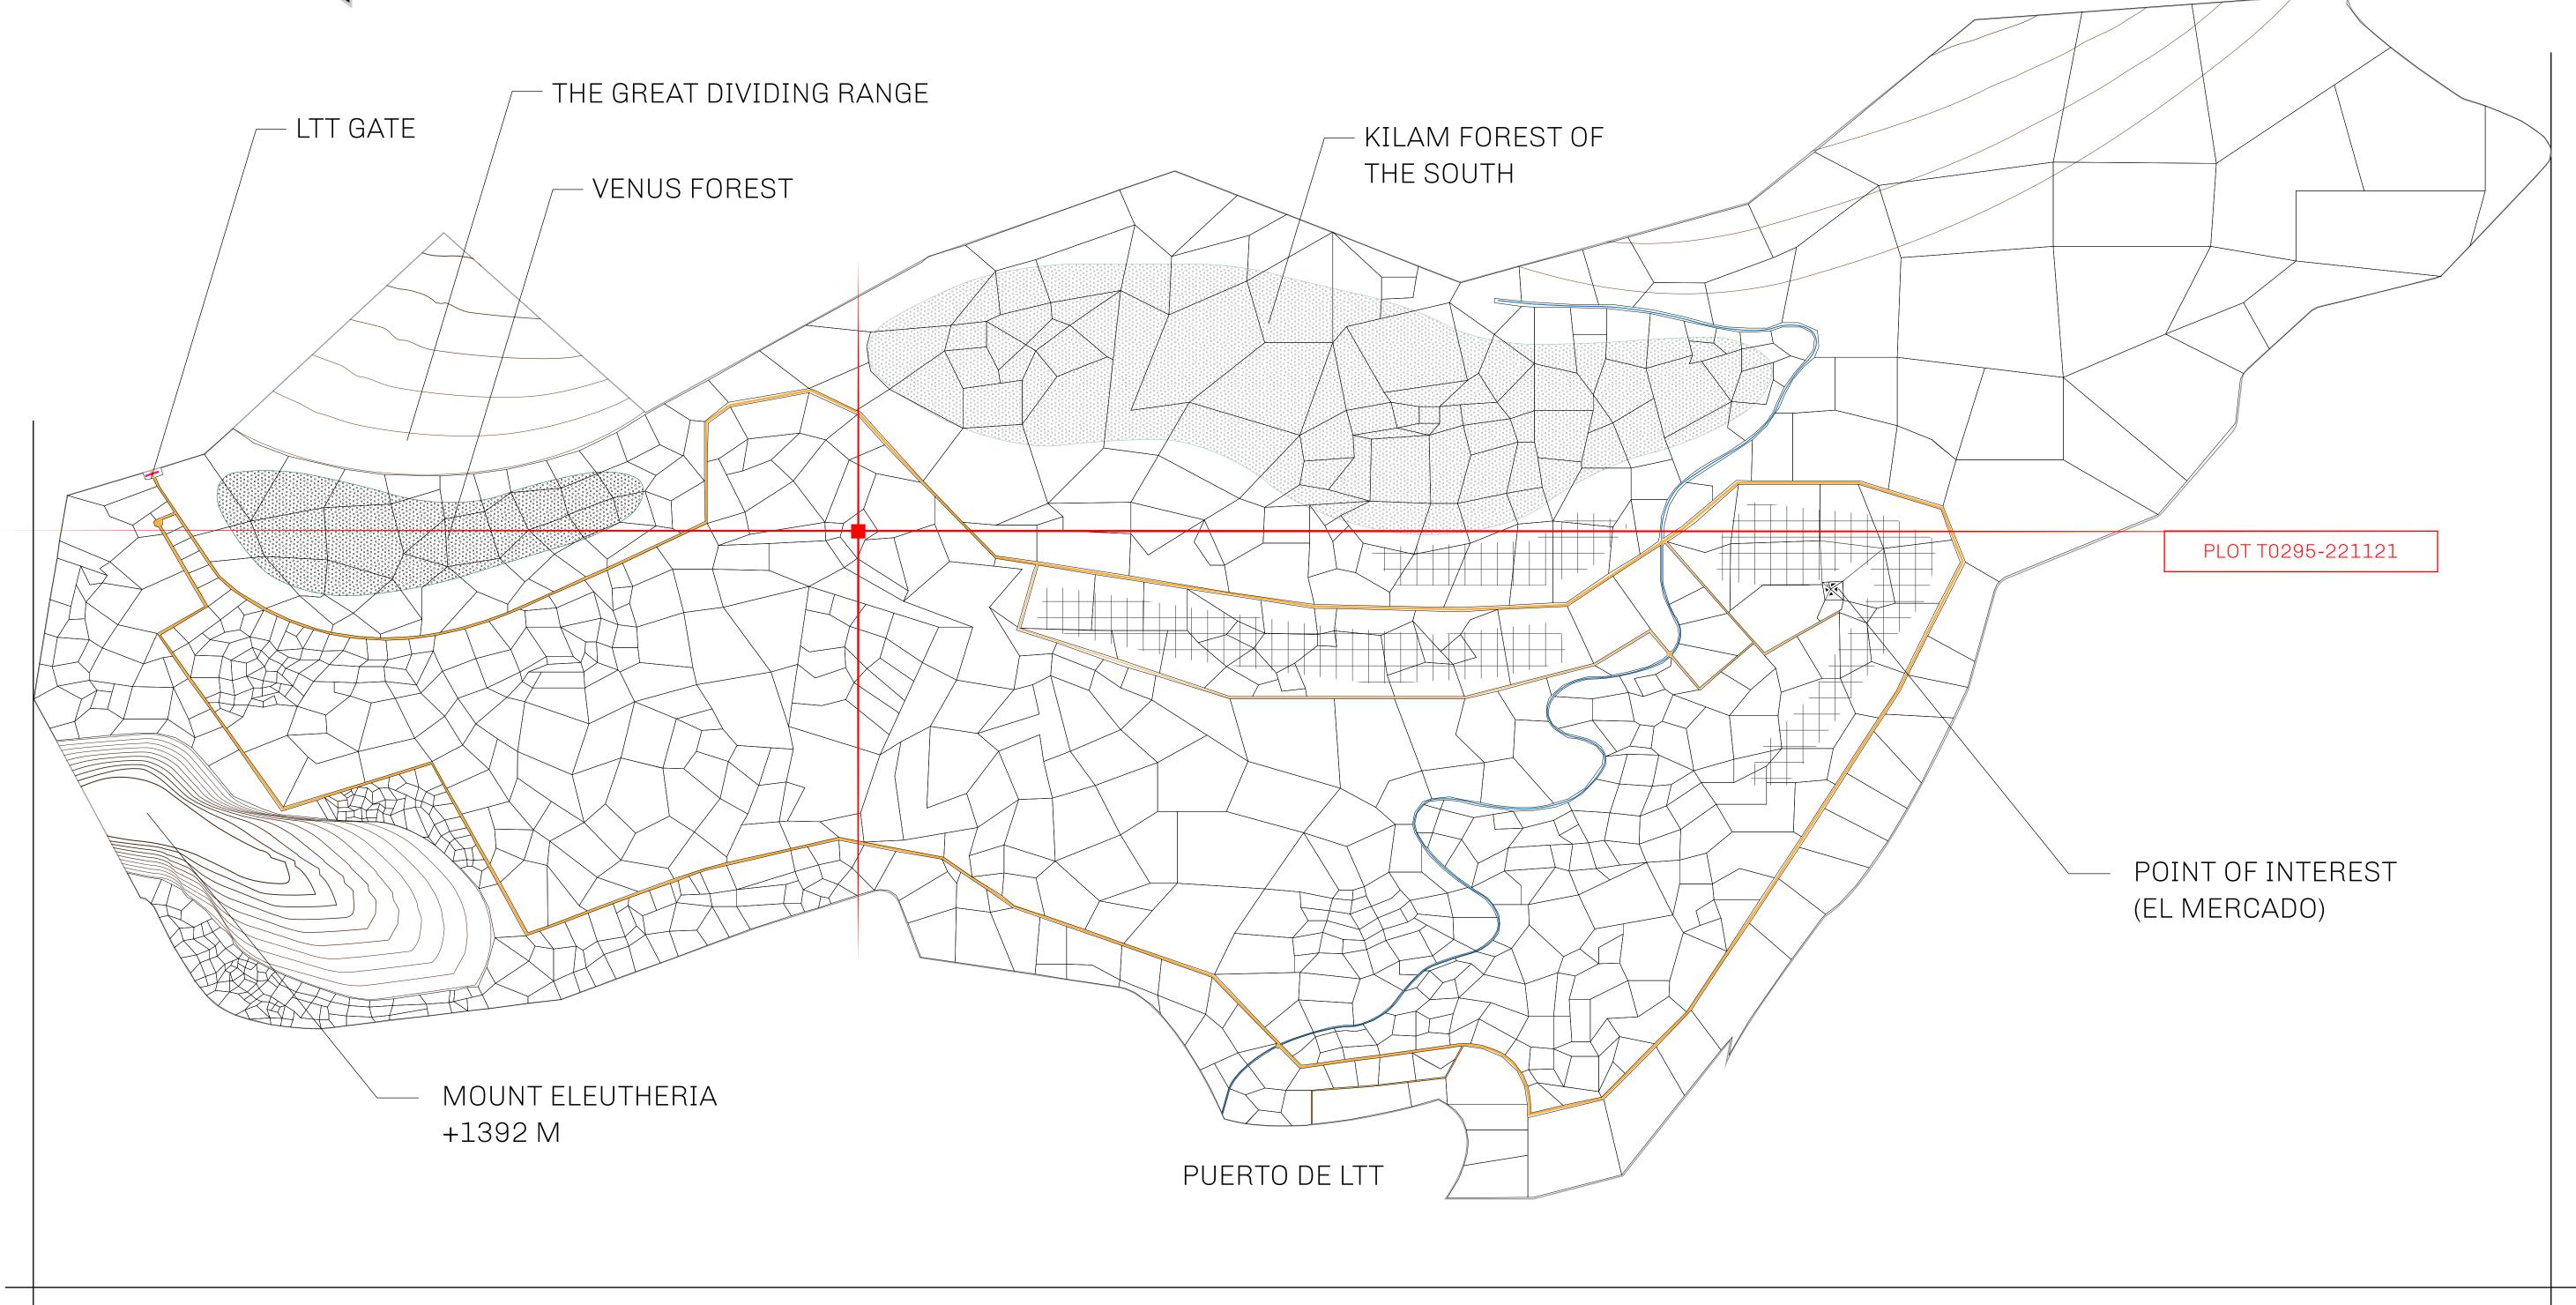

## THE SPANISH ARMADA

The most flamboyant of all of the states, this Spanish-speaking territory houses a clash of cultures. From the LTT trades in the El Mercado district to the solicitations for invites to the Great Empire, and even the traveling Caravans, it is a transient place; people are always on the move on the way to the Great Empire or a trek through the Dividing Range to the Royaume De Satoshi. Commerce uses derivations of LTT such as LTTE, LTTB, and LTTC.

## GEOGRAPHY

COASTLINE
BORDERS
HIGHEST POINT
LOWEST POINT
PLOTS
SCALE

193.03 KM (119.94 MILES)
OCEAN, THE GREAT EMPIRE
MT ELEUTHERIA +1392 M
PUERTO DE LTT 0 M

1045

1:50000

## H.M. LNFT Land Registry

TITLE NUMBER

T0295-221121

ADMINISTRATIVE AREA

TERRITORIO LTT ST

ISSUED 22 November 2021

SCALE **1/50000** 

OWNER ENTITLEMENT