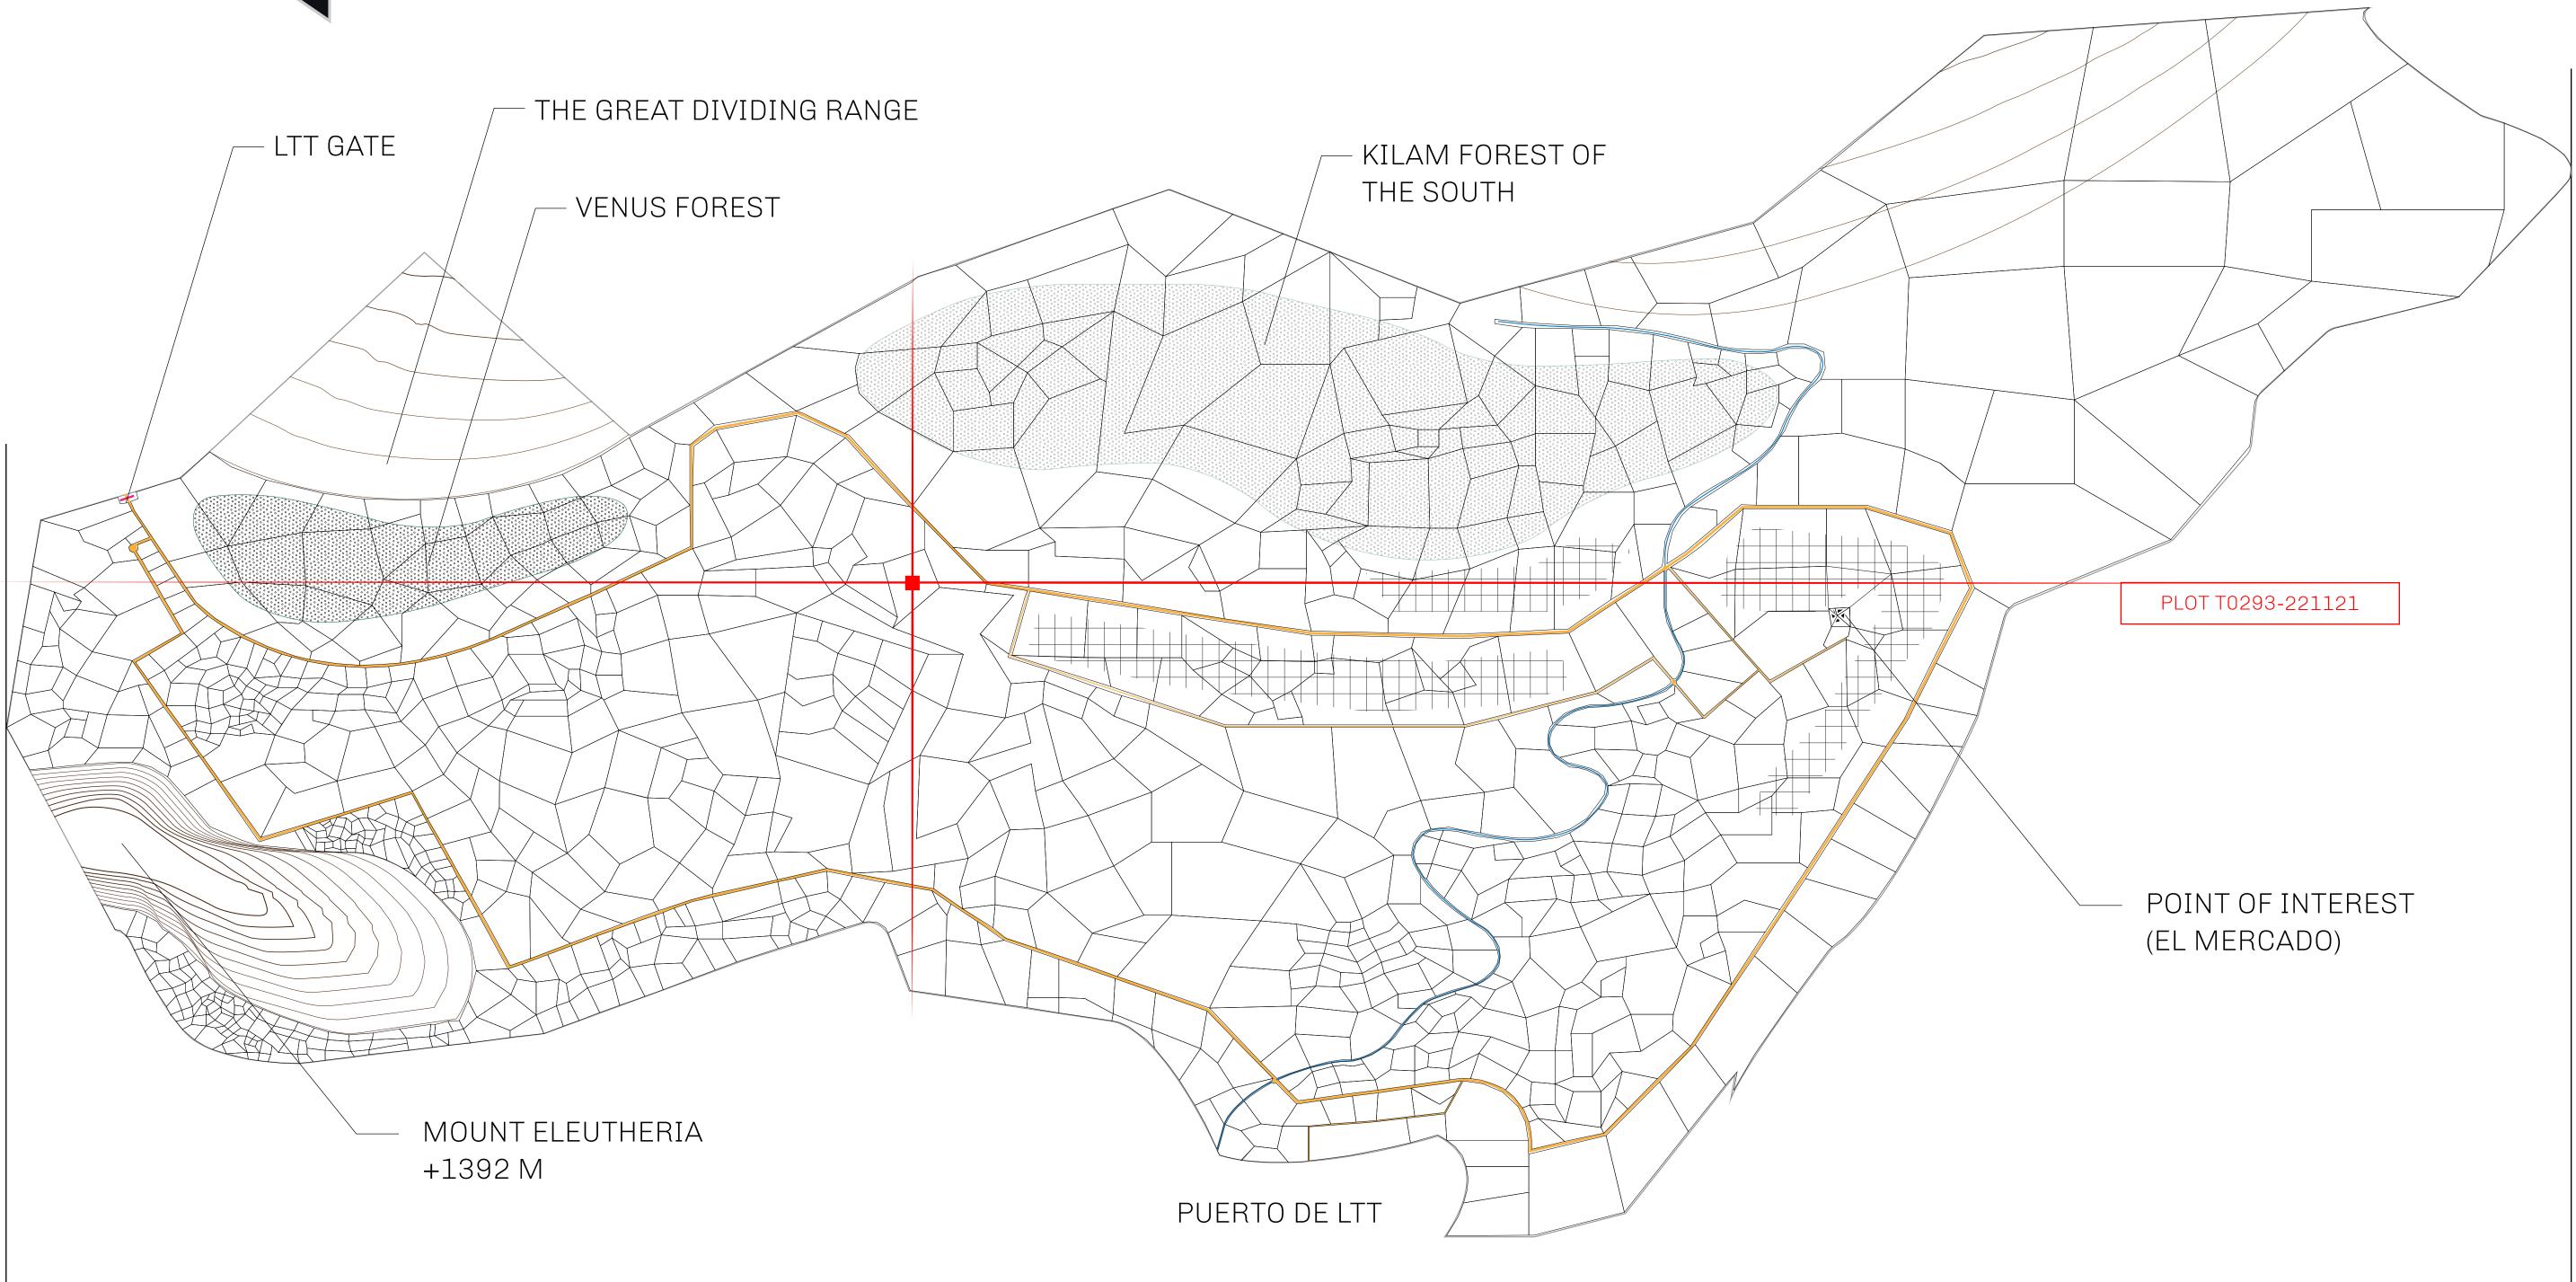

#### GEOGRAPHY

COASTLINE BORDERS HIGHEST POINT LOWEST POINT PLOTS SCALE

193.03 KM (119.94 MILES) OCEAN, THE GREAT EMPIRE MT ELEUTHERIA +1392 M PUERTO DE LTT O M 1045 1:50000

73.54 KM

### H.M. LNFT Land Registry

ADMINISTRATIVE AREA

OWNER ENTITLEMENT

**TERRITORIO LTT ST** 

Type W-T: Share of 0.1% of all BUN sales (rewarded in Credits) plus 1% of all LTT redeemed based on number of NFT Stories minted; Mint 4 NFT Stories

| y        | TITLE NUMBER |                     |               |
|----------|--------------|---------------------|---------------|
|          | T0293-221121 |                     |               |
| O LTT ST | ISSUED       | 22 November 2021 J. | SCALE 1/50000 |

## PLOT T0293 BOUNDARY: 6.09 KM

PLOT T0292