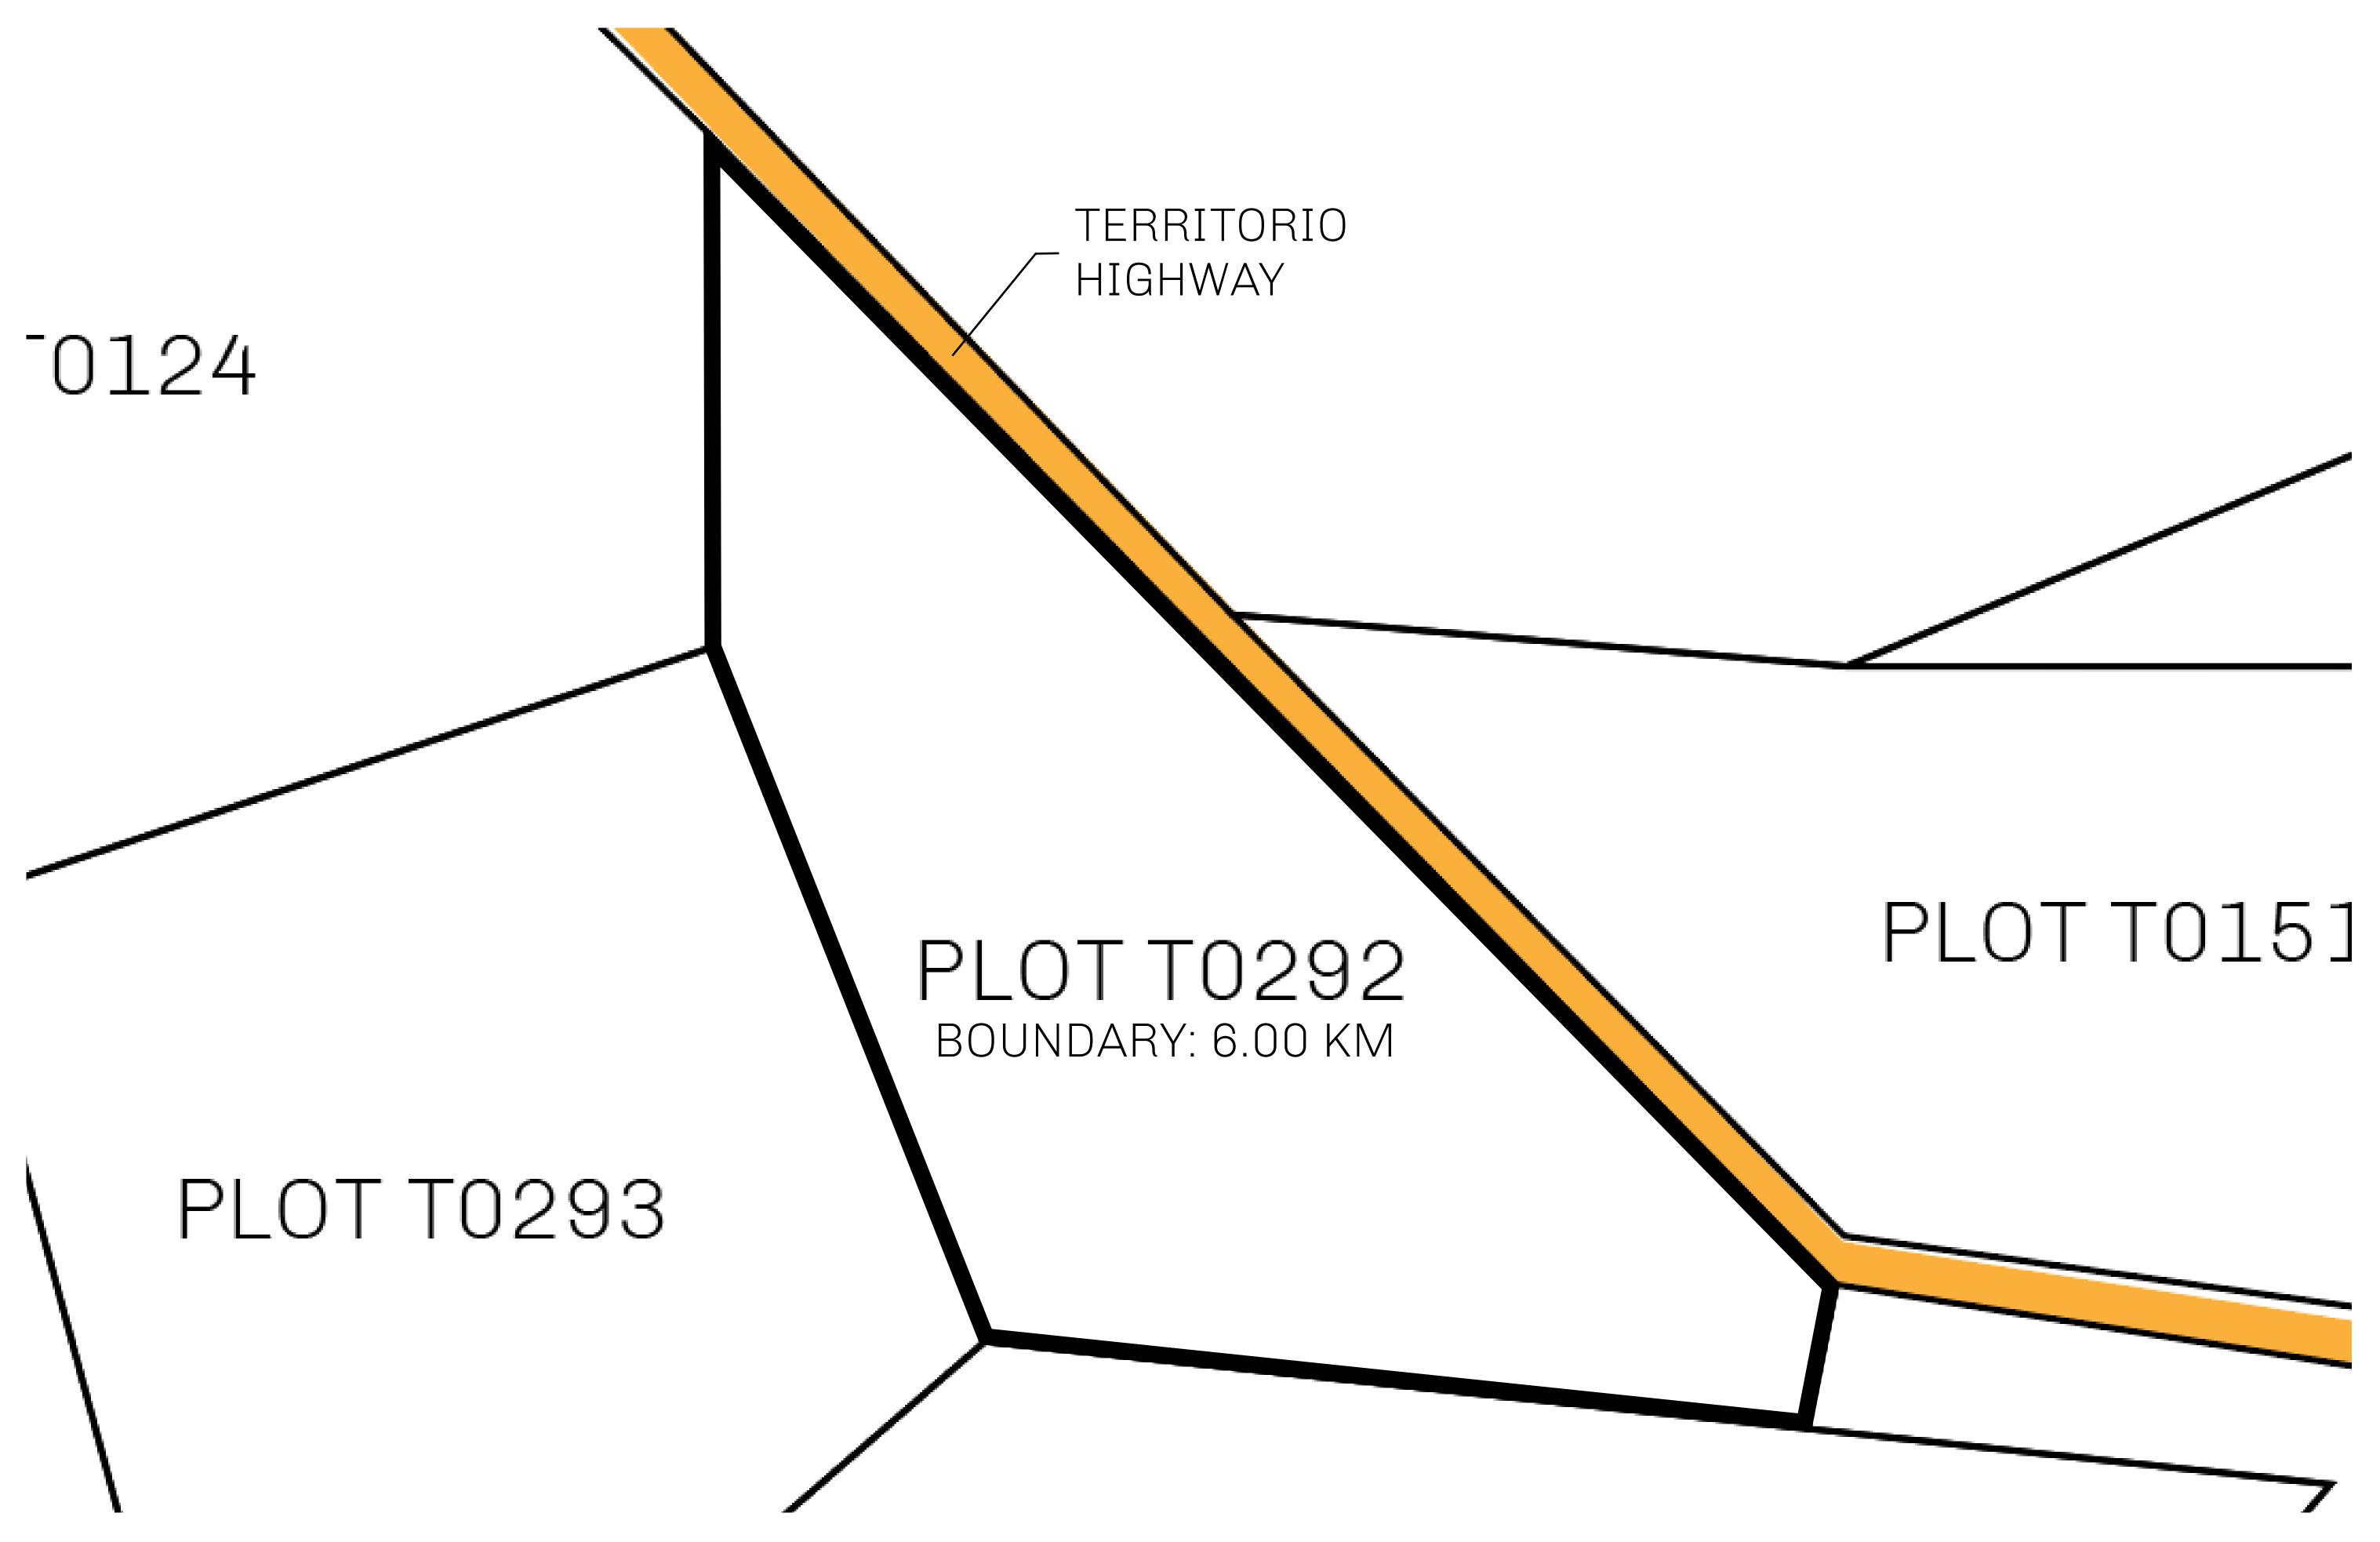

## GEOGRAPHY

COASTLINE
BORDERS
HIGHEST POINT
LOWEST POINT
PLOTS
SCALE

193.03 KM (119.94 MILES)
OCEAN, THE GREAT EMPIRE
MT ELEUTHERIA +1392 M
PUERTO DE LTT 0 M

1045

1:50000

## H.M. LNFT Land Registry

TITLE NUMBER

ADMINISTRATIVE AREA

TERRITORIO LTT ST

ISSUED 22 November 2021

SCALE **1/50000** 

Type W-T: Share of 0.1% of all BUN sales (rewarded in Credits) plus 1% of all LTT redeemed based on OWNER ENTITLEMENT number of NFT Stories minted; Mint 4 NFT Stories