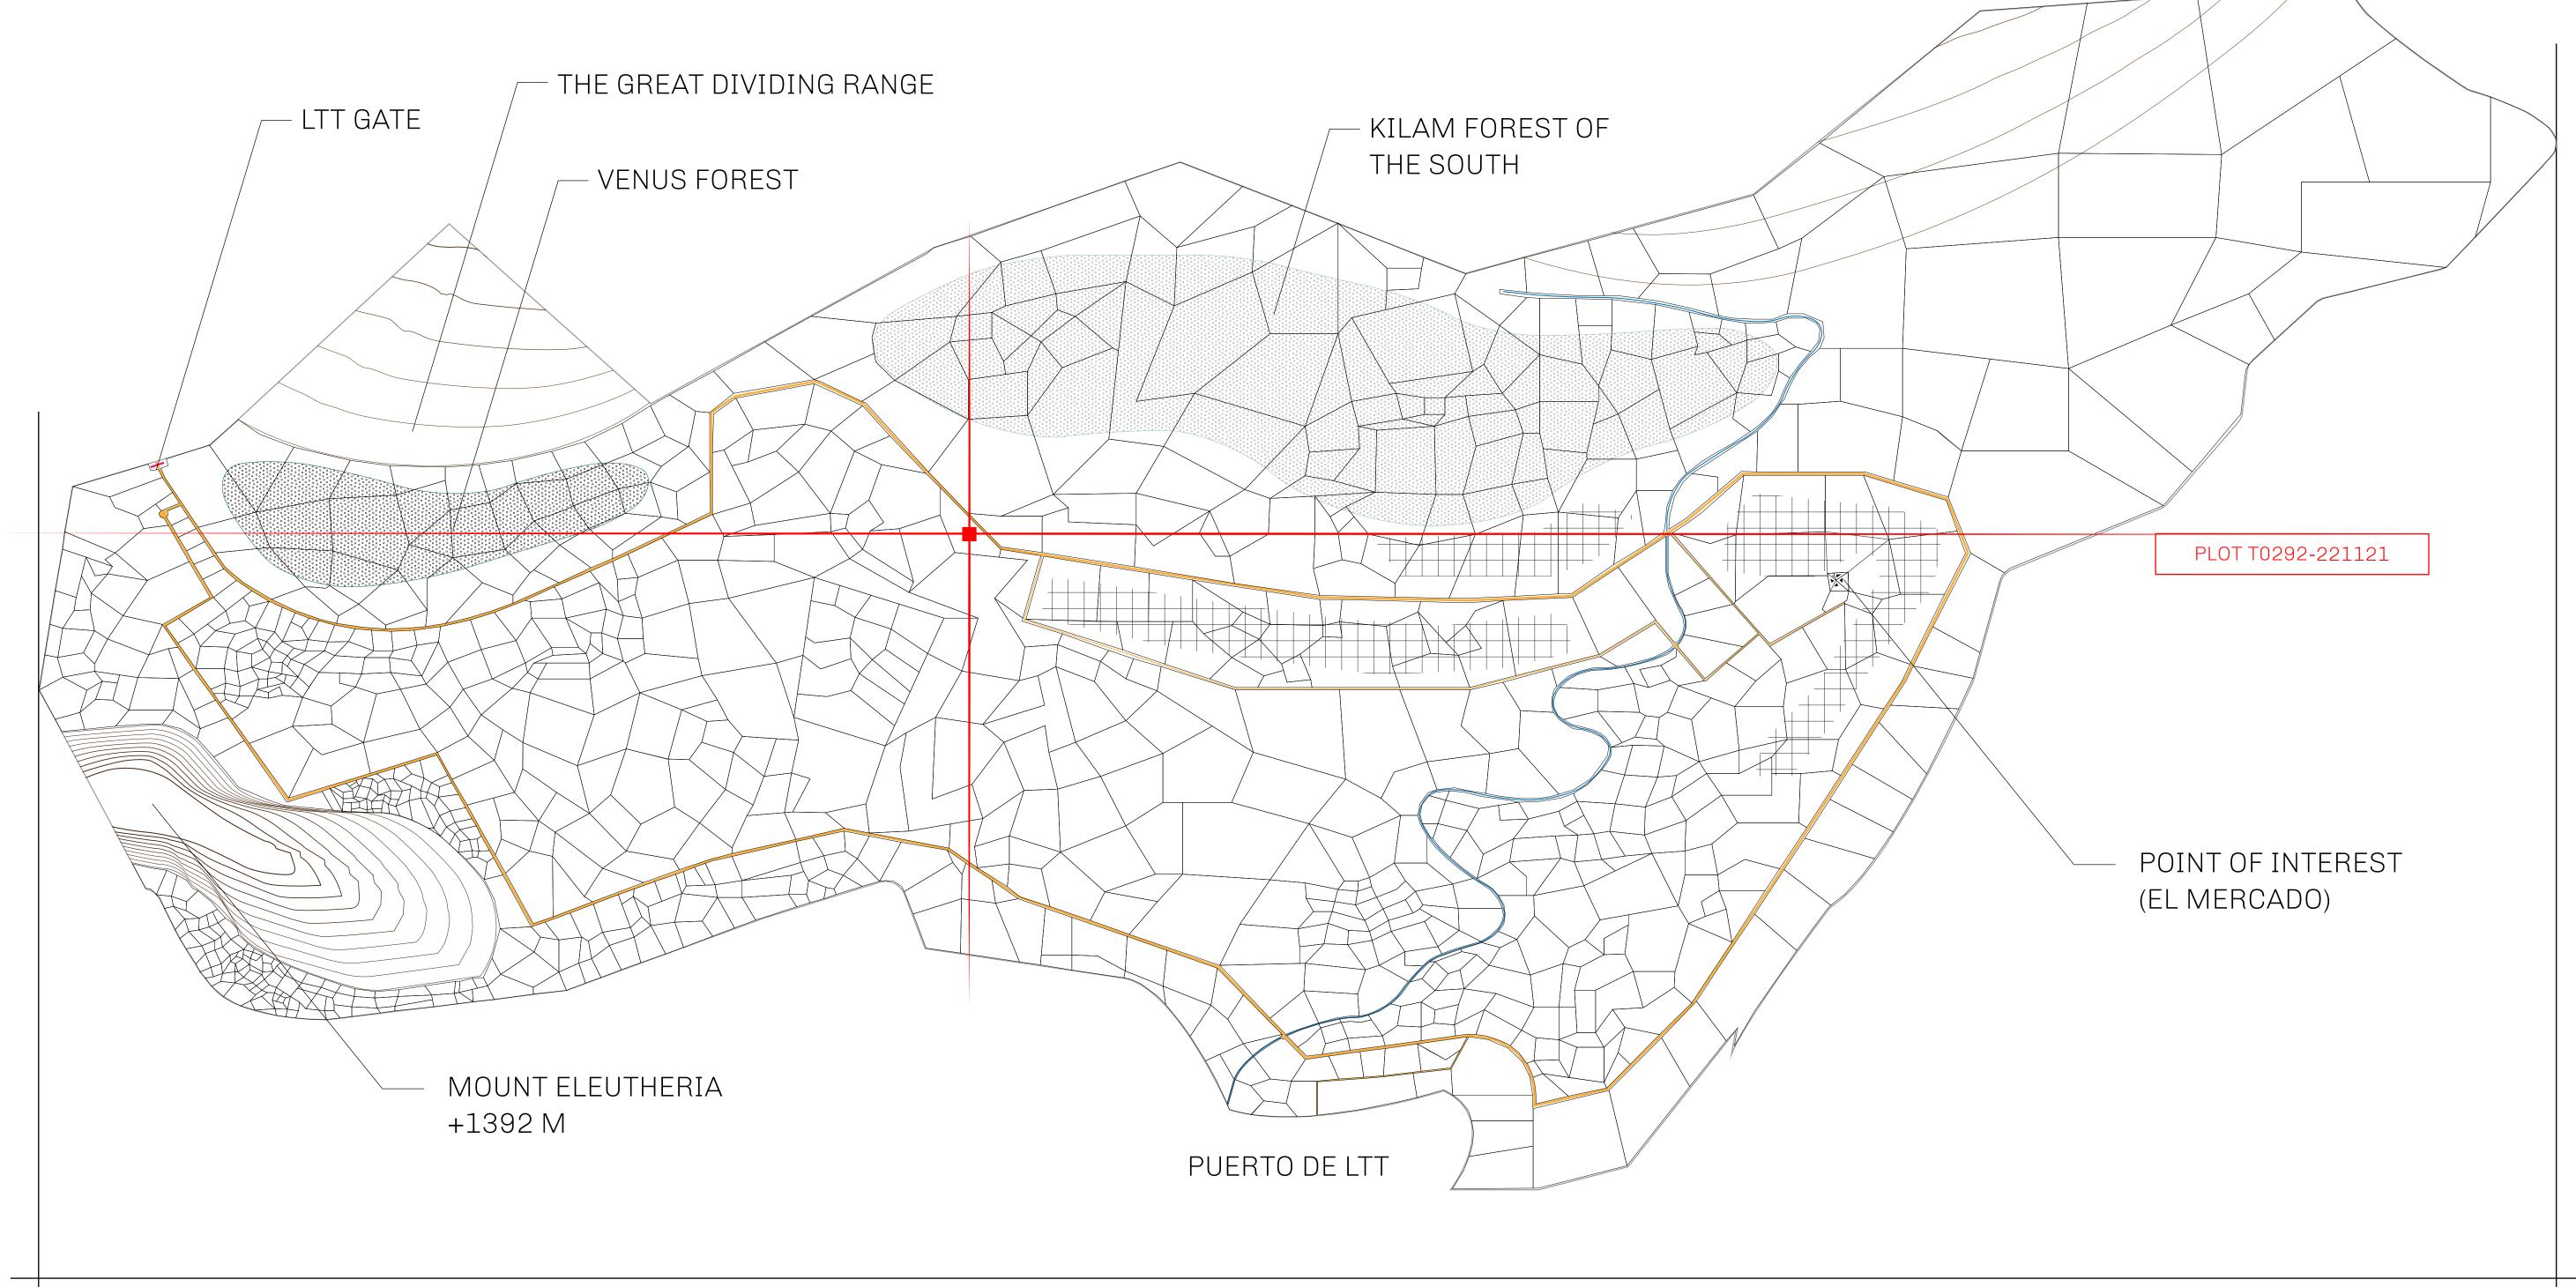

## THE SPANISH ARMADA

The most flamboyant of all of the states, this Spanish-speaking territory houses a clash of cultures. From the LTT trades in the El Mercado district to the solicitations for invites to the Great Empire, and even the traveling Caravans, it is a transient place; people are always on the move on the way to the Great Empire or a trek through the Dividing Range to the Royaume De Satoshi. Commerce uses derivations of LTT such as LTTE, LTTB, and LTTC.

## GEOGRAPHY

COASTLINE
BORDERS
HIGHEST POINT
LOWEST POINT
PLOTS
SCALE

193.03 KM (119.94 MILES)
OCEAN, THE GREAT EMPIRE
MT ELEUTHERIA +1392 M
PUERTO DE LTT 0 M

1045

1:50000