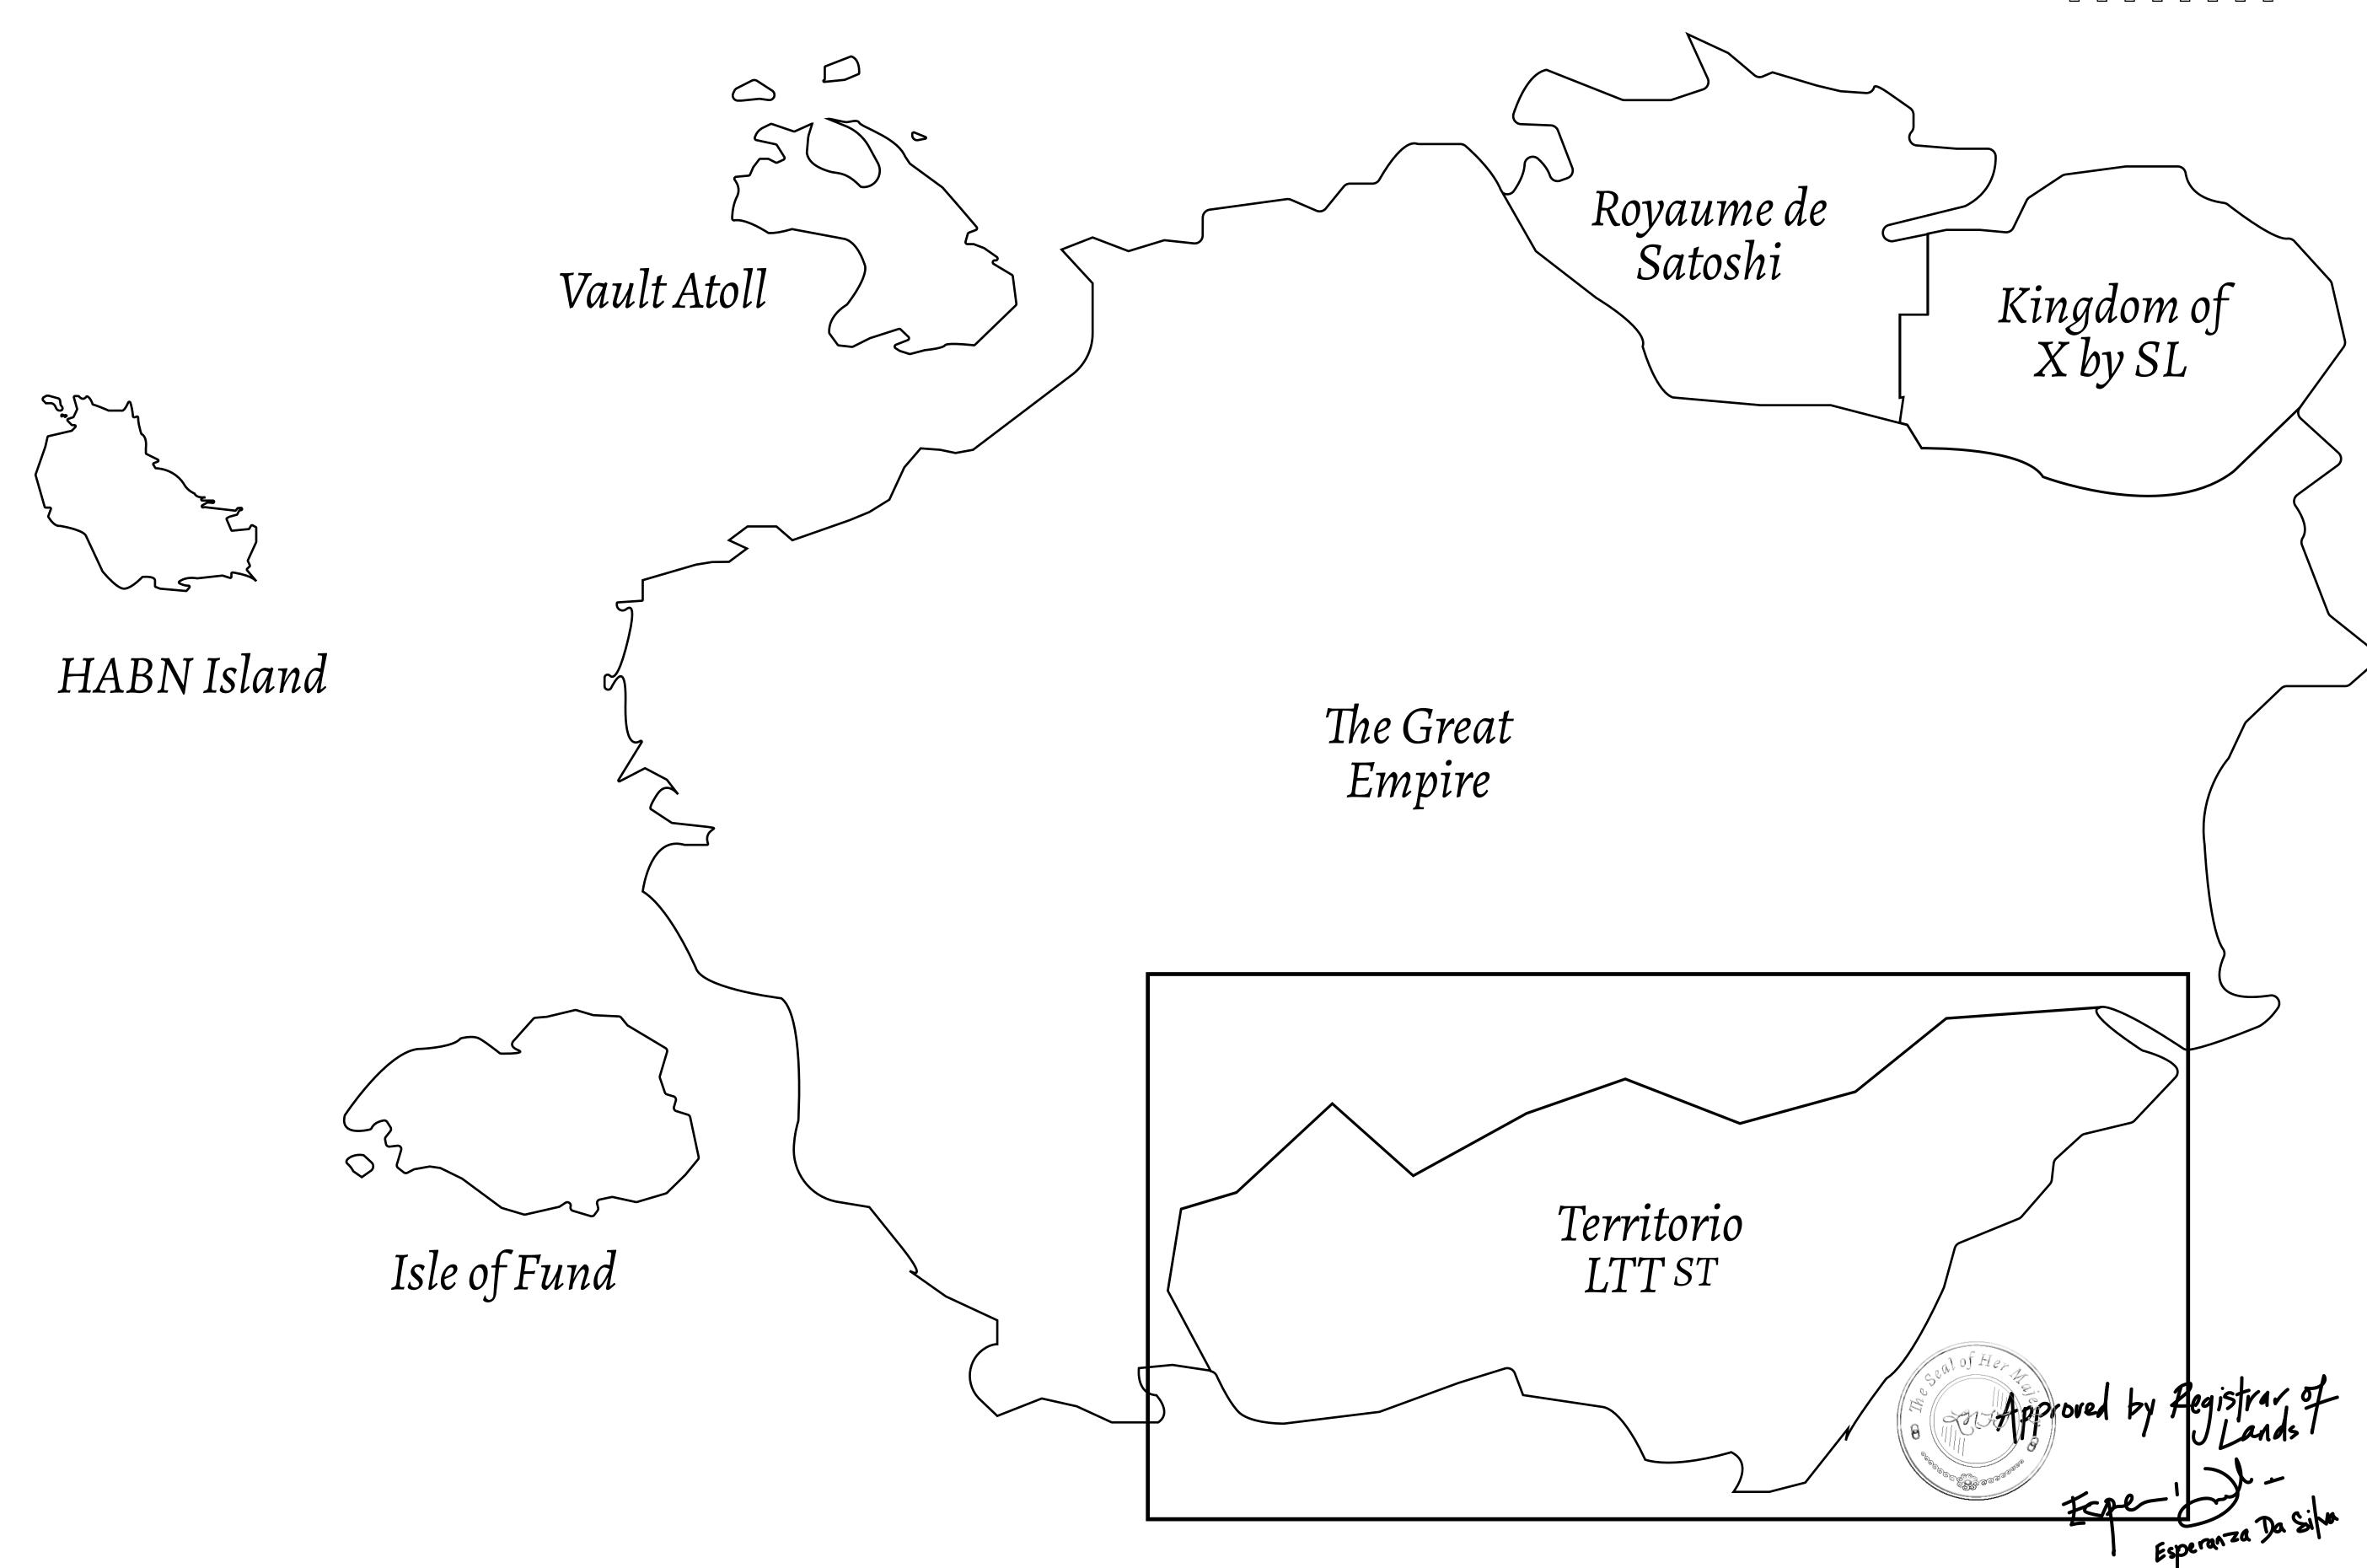

## THE SPANISH ARMADA

The most flamboyant of all of the states, this Spanish-speaking territory houses a clash of cultures. From the LTT trades in the El Mercado district to the solicitations for invites to the Great Empire, and even the traveling Caravans, it is a transient place; people are always on the move on the way to the Great Empire or a trek through the Dividing Range to the Royaume De Satoshi. Commerce uses derivations of LTT such as LTTE, LTTB, and LTTC.

## GEOGRAPHY

COASTLINE
BORDERS
HIGHEST POINT
LOWEST POINT
PLOTS
SCALE

193.03 KM (119.94 MILES)
OCEAN, THE GREAT EMPIRE
MT ELEUTHERIA +1392 M
PUERTO DE LTT 0 M

1045

1:50000

## H.M. LNFT Land Registry

TITLE NUMBER

ADMINISTRATIVE AREA

TERRITORIO LTT ST

ISSUED 22 November 2021

SCALE **1/50000** 

Type W-T: Share of 0.1% of all BUN sales (rewarded in Credits) plus 1% of all LTT redeemed based on OWNER ENTITLEMENT number of NFT Stories minted; Mint 4 NFT Stories