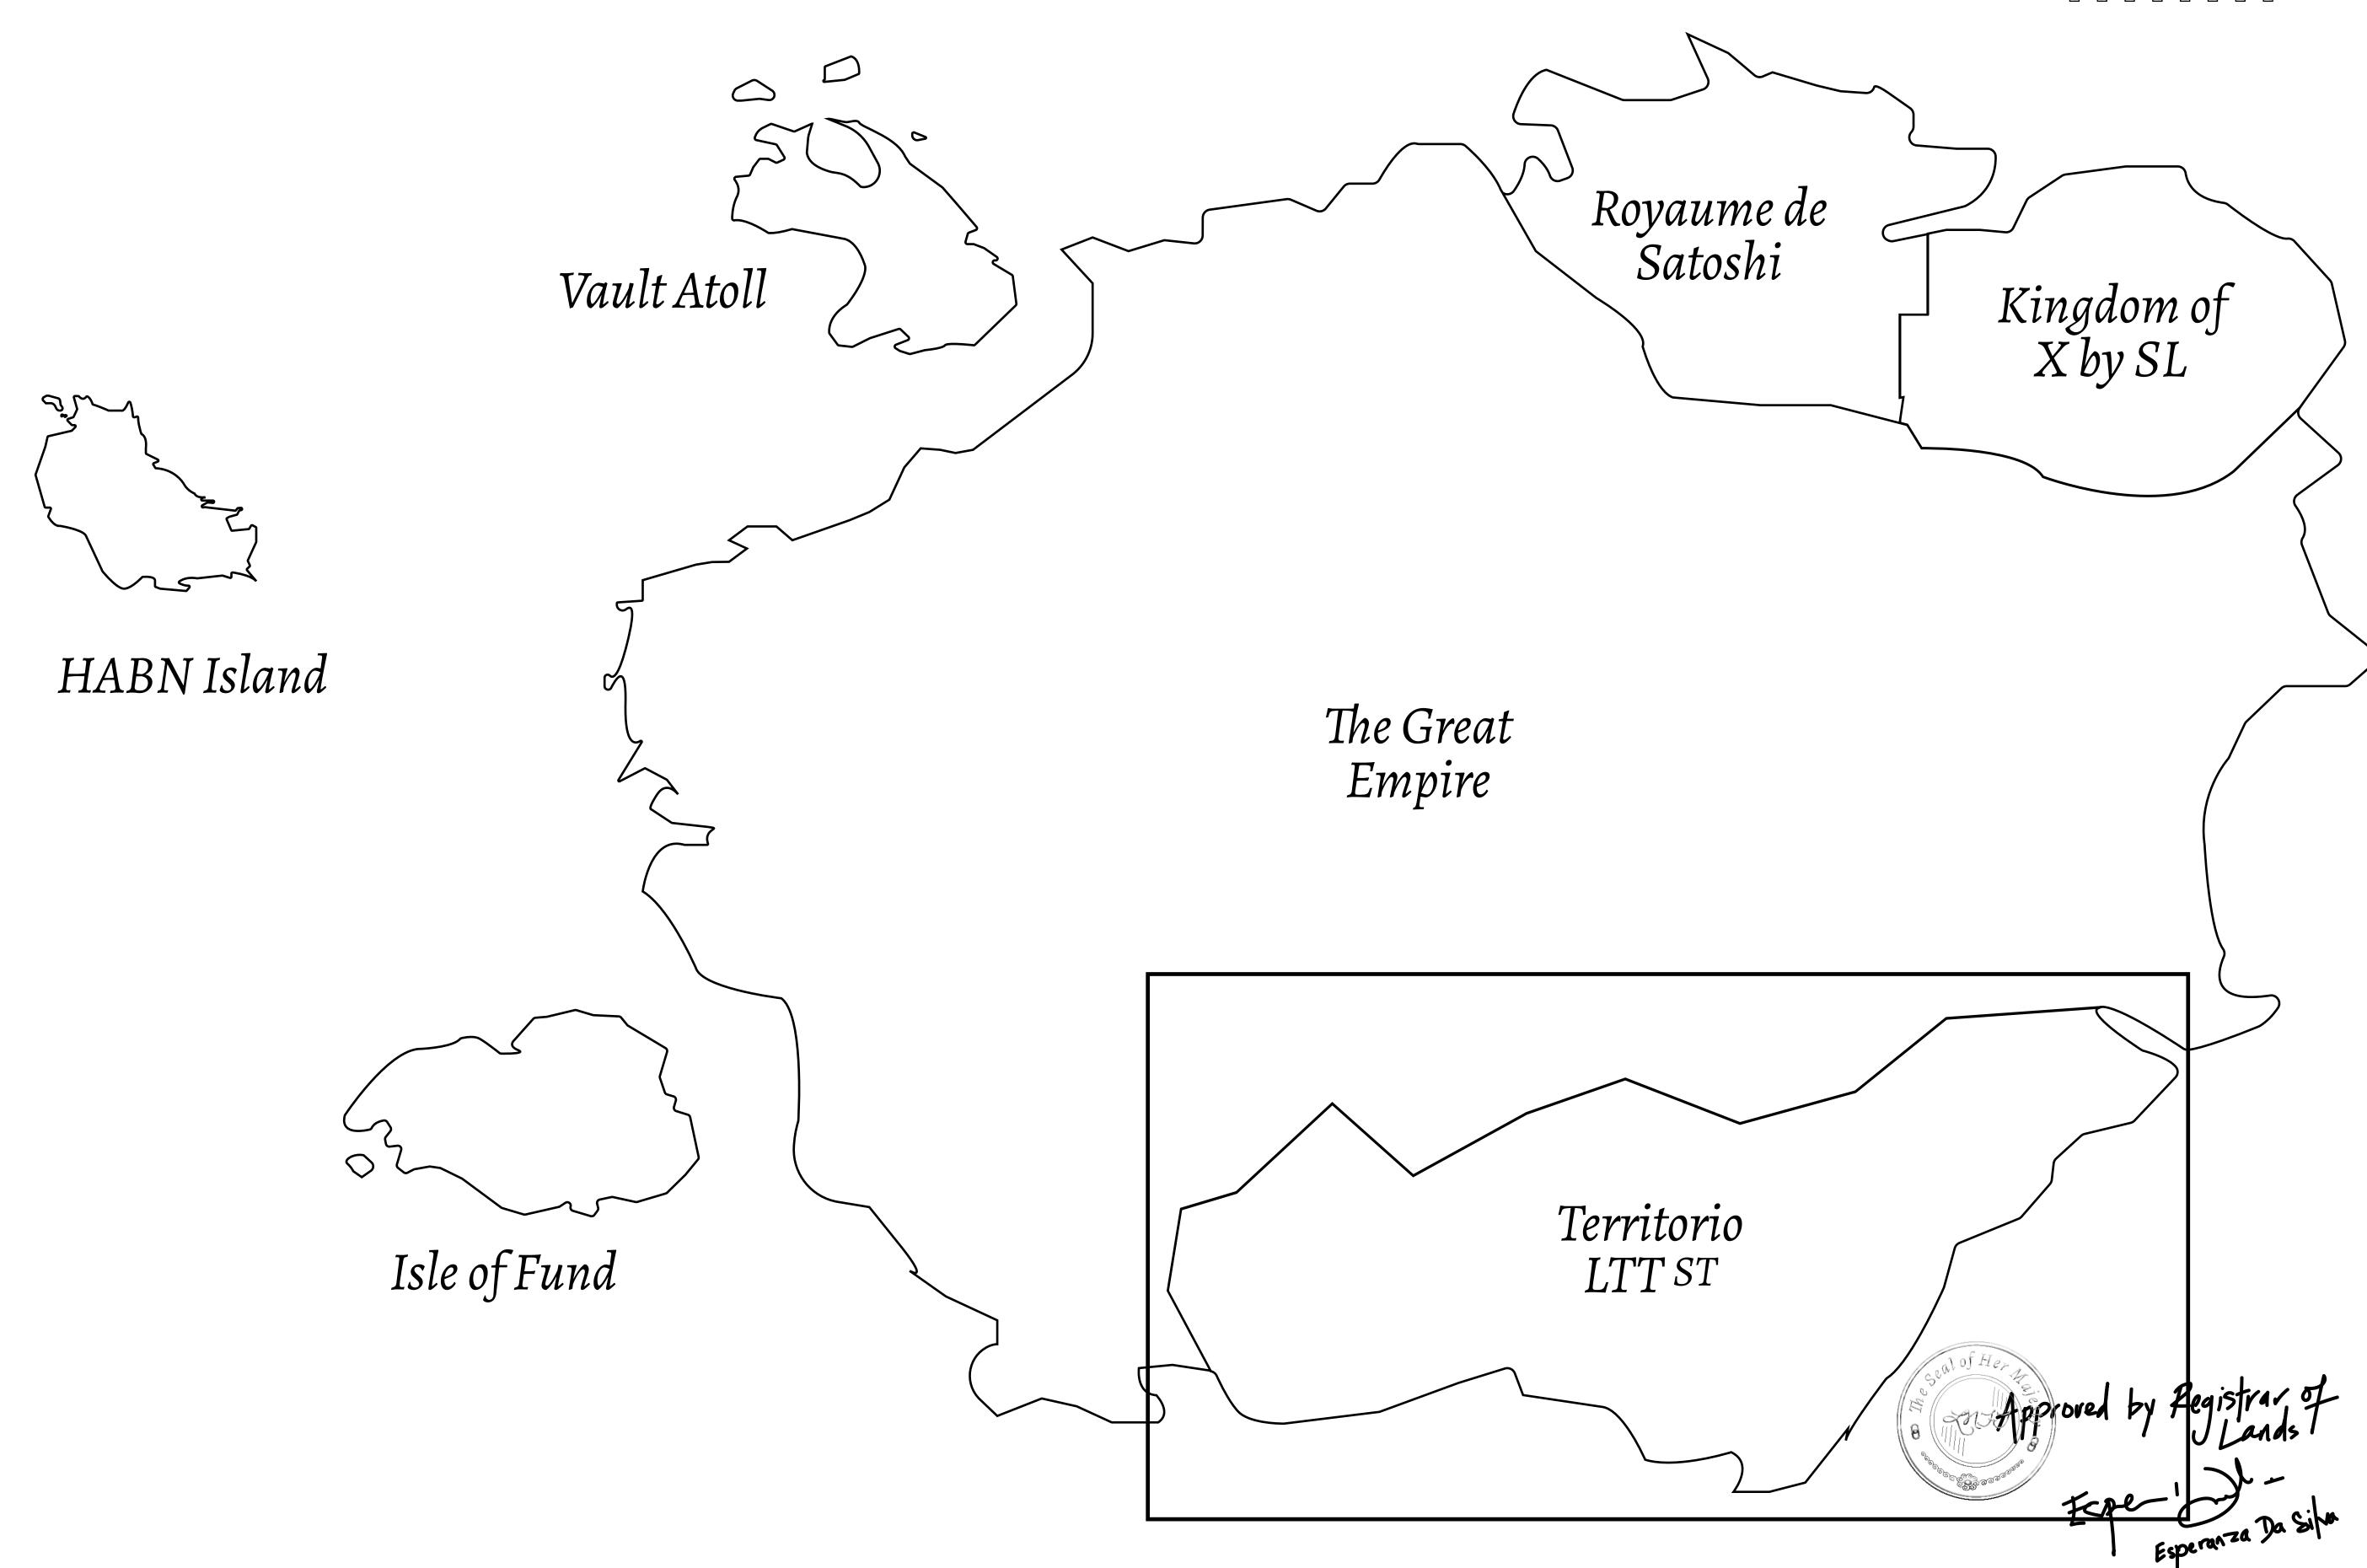

## THE SPANISH ARMADA

The most flamboyant of all of the states, this Spanish-speaking territory houses a clash of cultures. From the LTT trades in the El Mercado district to the solicitations for invites to the Great Empire, and even the traveling Caravans, it is a transient place; people are always on the move on the way to the Great Empire or a trek through the Dividing Range to the Royaume De Satoshi. Commerce uses derivations of LTT such as LTTE, LTTB, and LTTC.

## GEOGRAPHY

COASTLINE
BORDERS
HIGHEST POINT
LOWEST POINT
PLOTS
SCALE

193.03 KM (119.94 MILES)
OCEAN, THE GREAT EMPIRE
MT ELEUTHERIA +1392 M
PUERTO DE LTT 0 M

1045 1:50000

Type W-T: Share of 0.1% of all BUN sales (rewarded in Credits) plus 1% of all LTT redeemed based on number of NFT Stories minted; Mint 4 NFT Stories

PLUI IUZUJ PLOT T0294 TERRITORIO HIGHWAY PLOT T0299 PLOT T0291 PLOT T0289 BOUNDARY: 13.38 KM T0300 PLOT T0290 EL MERCADO PLOT T1034 BYPASS 1 PLOT T1035 PLOT T0315 T1037 PLOT T0311 PLOT TO: PLOT T1036 PLOT T0314 PLOT T0317 PLOT T1041 PLOT T1042