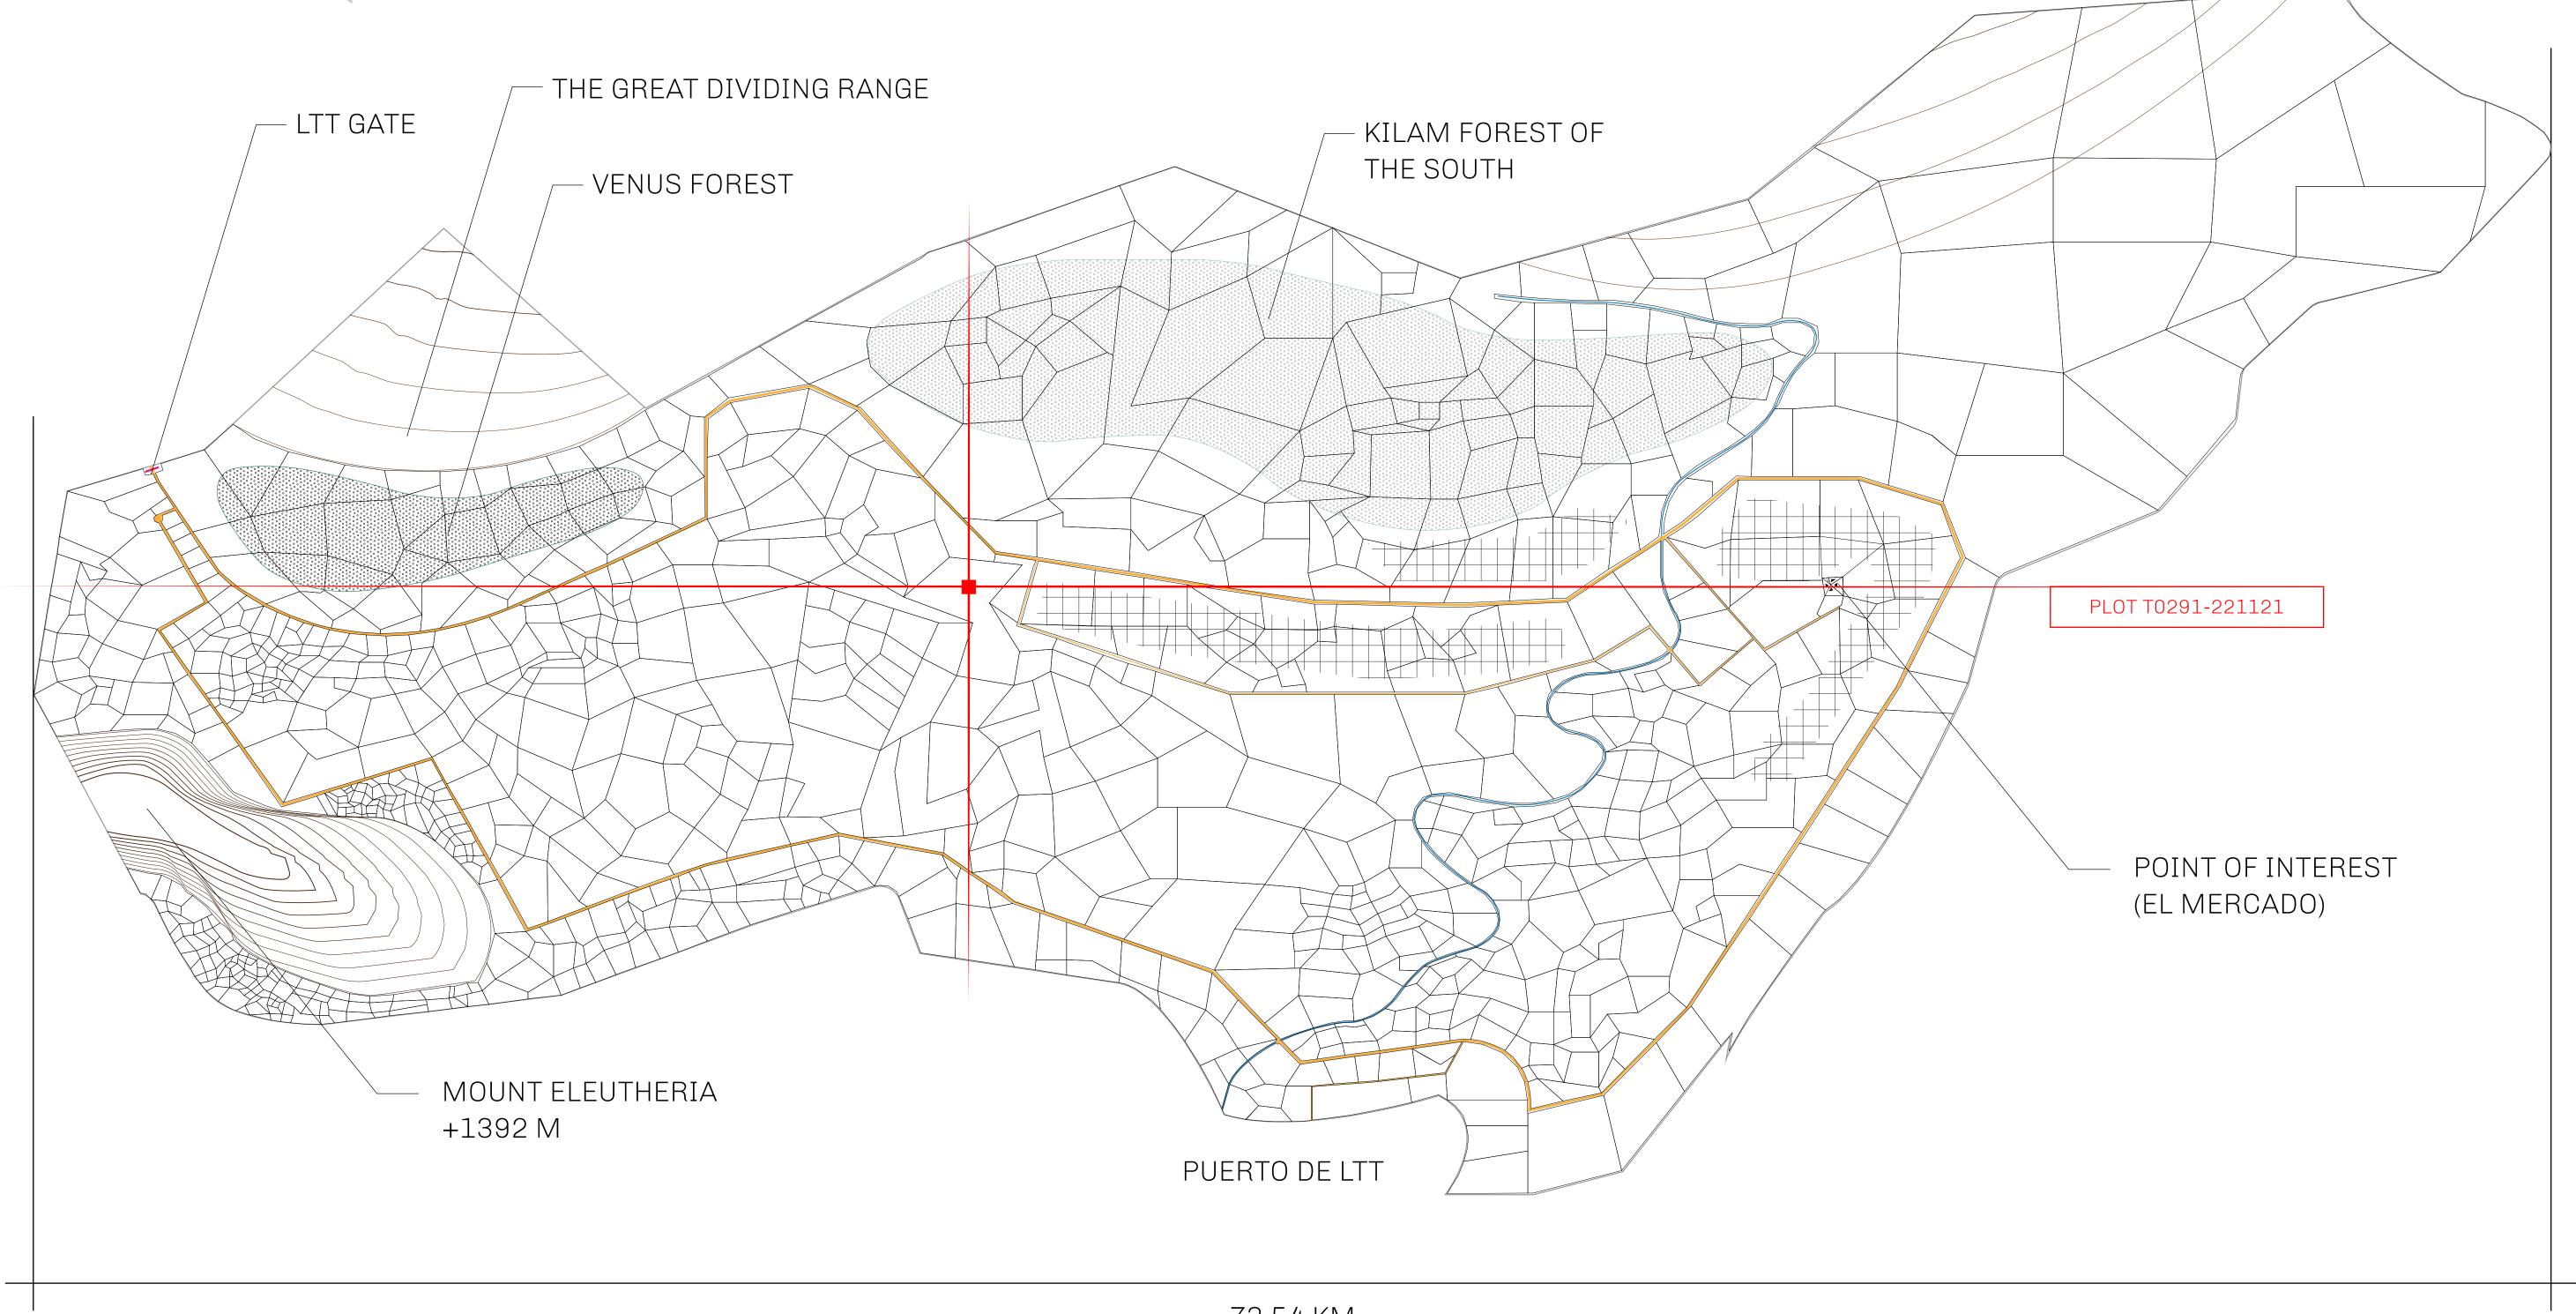

## THE SPANISH ARMADA

The most flamboyant of all of the states, this Spanish-speaking territory houses a clash of cultures. From the LTT trades in the El Mercado district to the solicitations for invites to the Great Empire, and even the traveling Caravans, it is a transient place; people are always on the move on the way to the Great Empire or a trek through the Dividing Range to the Royaume De Satoshi. Commerce uses derivations of LTT such as LTTE, LTTB, and LTTC.

## GEOGRAPHY

COASTLINE
BORDERS
HIGHEST POINT
LOWEST POINT
PLOTS
SCALE

193.03 KM (119.94 MILES)
OCEAN, THE GREAT EMPIRE
MT ELEUTHERIA +1392 M
PUERTO DE LTT 0 M

1045 1:50000

## H.M. LNFT Land Registry

T0291-221121

TITLE NUMBER

ADMINISTRATIVE AREA

TERRITORIO LTT ST

ISSUED 22 November 2021

SCALE **1/50000** 

OWNER ENTITLEMENT

Type W-T: Share of 0.1% of all BUN sales (rewarded in Credits) plus 1% of all LTT redeemed based on number of NFT Stories minted; Mint 4 NFT Stories

PLUI IUZUJ PLOT T0294 TERRITORIO HIGHWAY PLOT T0299 PLOT T0291 PLOT T0289 BOUNDARY: 13.38 KM T0300 PLOT T0290 EL MERCADO PLOT T1034 BYPASS 1 PLOT T1035 PLOT T0315 T1037 PLOT T0311 PLOT TO: PLOT T1036 PLOT T0314 PLOT T0317 PLOT T1041 PLOT T1042