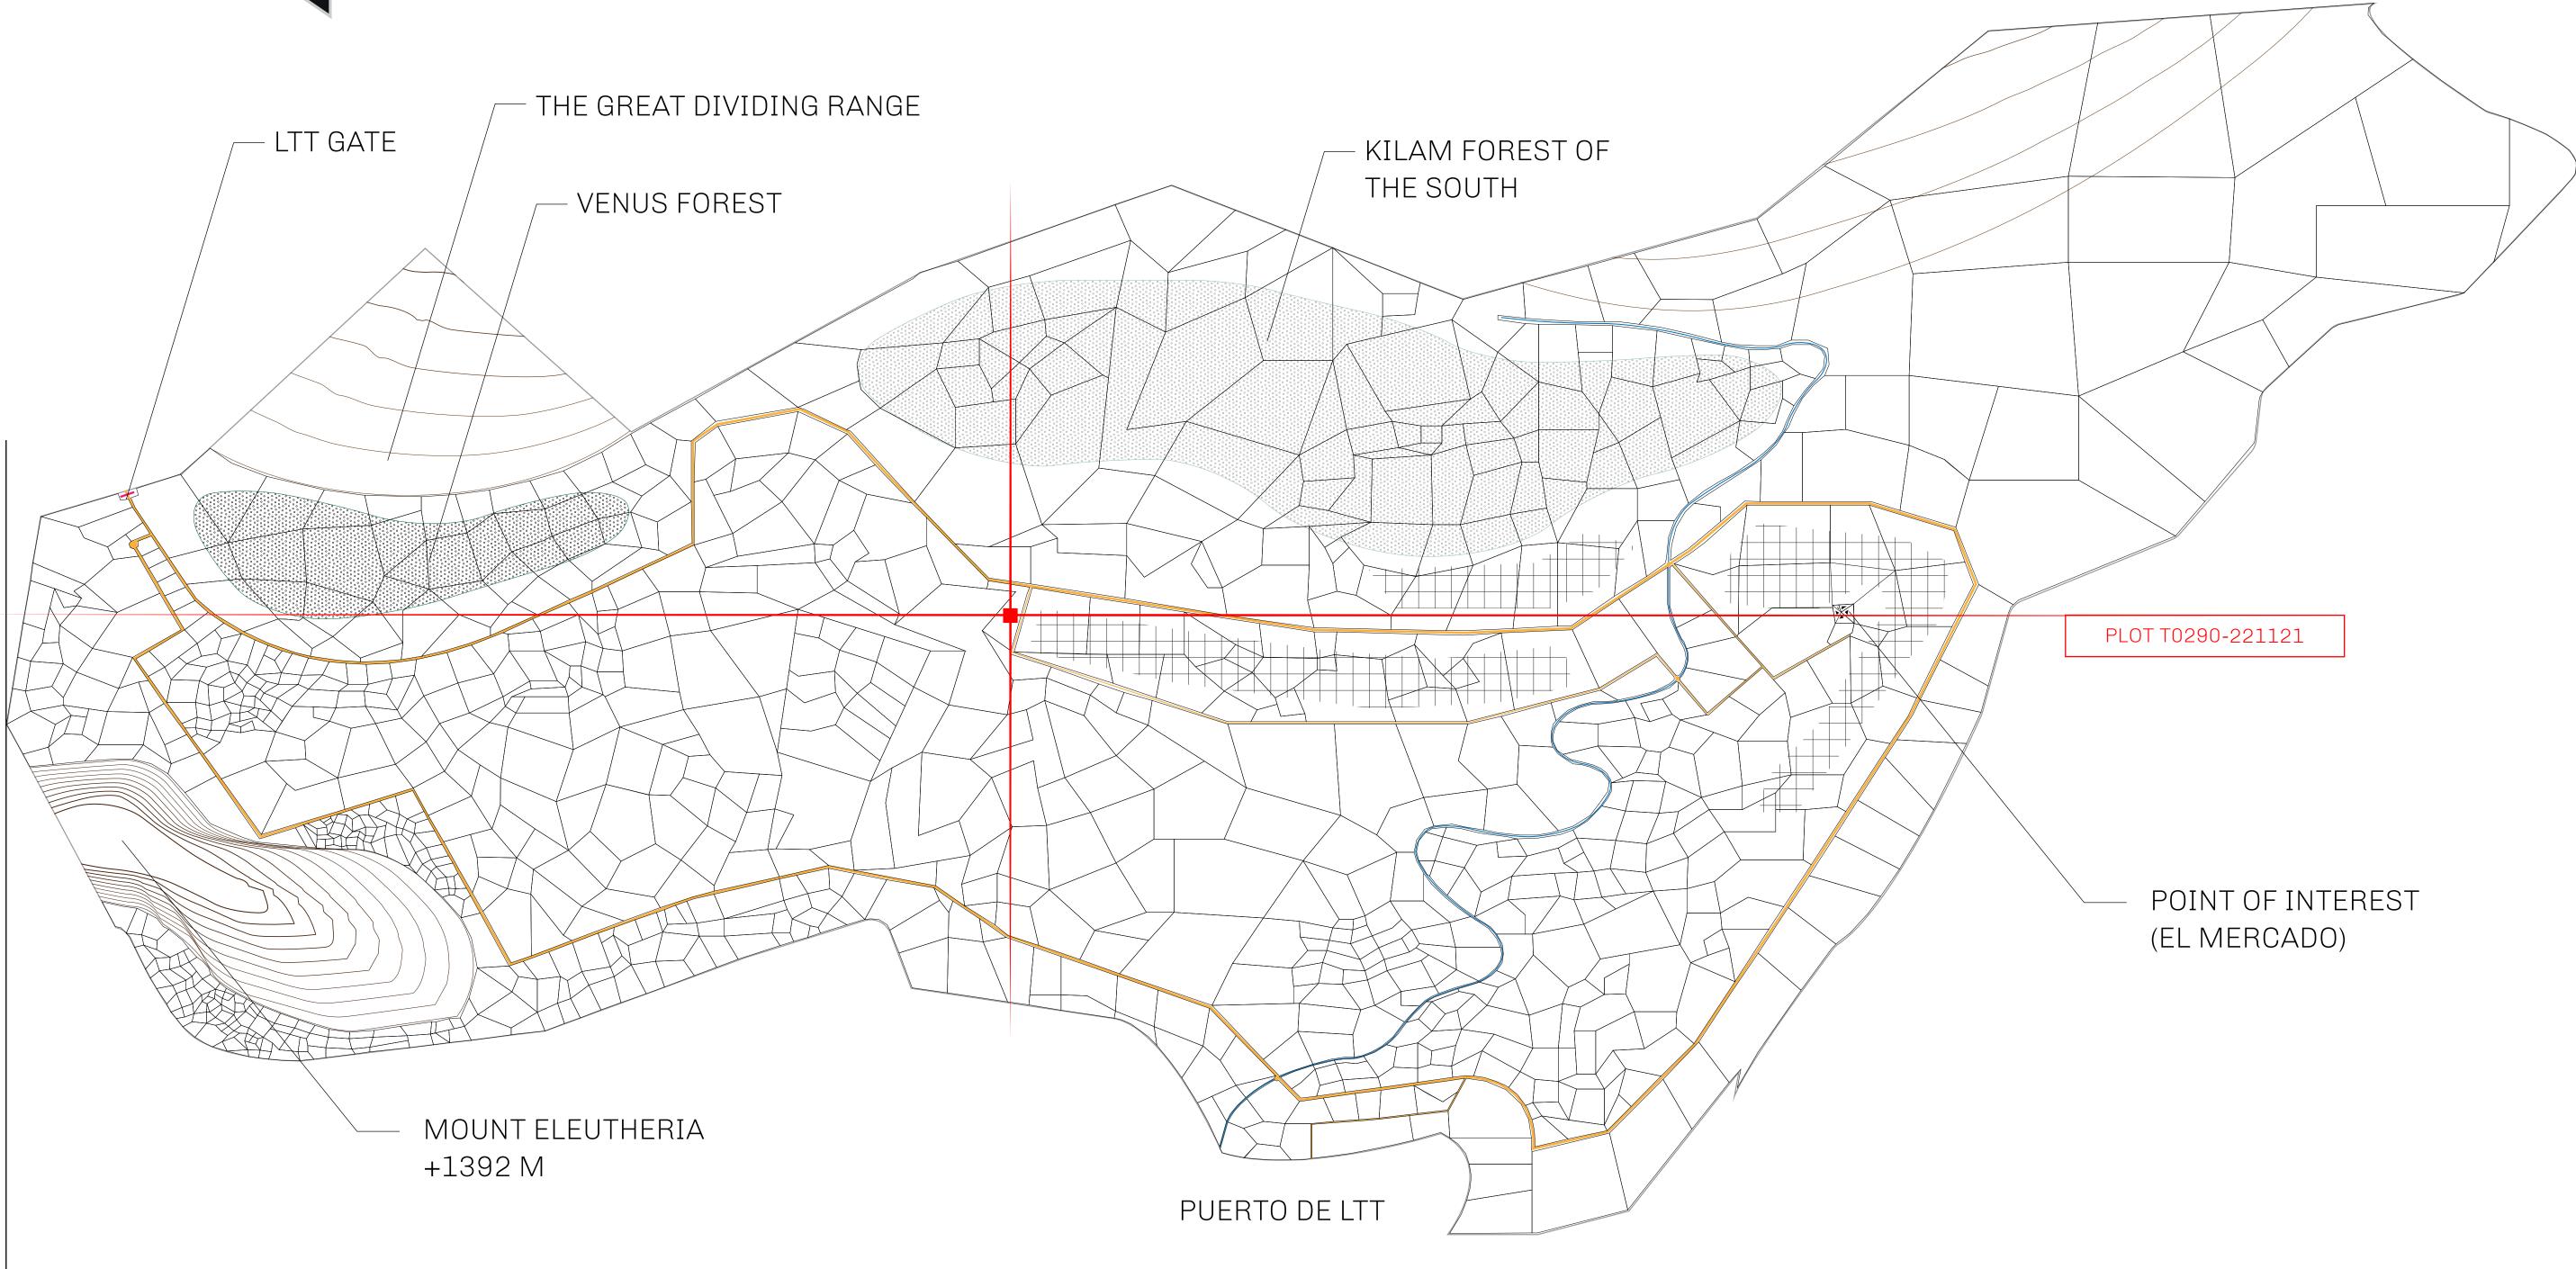

#### GEOGRAPHY

COASTLINE BORDERS HIGHEST POINT LOWEST POINT PLOTS SCALE

193.03 KM (119.94 MILES) OCEAN, THE GREAT EMPIRE MT ELEUTHERIA +1392 M PUERTO DE LTT O M 1045 1:50000

73.54 KM

# T0291

| Y   T0290-221121     O LTT ST   ISSUED 22 November 2021 Jag.   SCALE     are of 0.1% of all BUN sales (rewarded in Credits) plus 1% of all L'     T Stories minted; Mint 4 NFT Stories     O LTT ST     PLOT T0290     BOUNDARY: 6.56 KM |           |
|------------------------------------------------------------------------------------------------------------------------------------------------------------------------------------------------------------------------------------------|-----------|
| are of 0.1% of all BUN sales (rewarded in Credits) plus 1% of all L<br>T Stories minted; Mint 4 NFT Stories                                                                                                                              |           |
| T Stories minted; Mint 4 NFT Stories                                                                                                                                                                                                     | 1/50000   |
| PLOT T0290                                                                                                                                                                                                                               | TT redeer |
|                                                                                                                                                                                                                                          |           |
|                                                                                                                                                                                                                                          |           |
|                                                                                                                                                                                                                                          |           |
|                                                                                                                                                                                                                                          |           |
|                                                                                                                                                                                                                                          |           |
|                                                                                                                                                                                                                                          |           |
|                                                                                                                                                                                                                                          |           |
|                                                                                                                                                                                                                                          |           |
|                                                                                                                                                                                                                                          |           |
|                                                                                                                                                                                                                                          |           |
|                                                                                                                                                                                                                                          | PL        |
|                                                                                                                                                                                                                                          |           |
|                                                                                                                                                                                                                                          |           |
|                                                                                                                                                                                                                                          |           |
|                                                                                                                                                                                                                                          |           |
|                                                                                                                                                                                                                                          |           |
|                                                                                                                                                                                                                                          |           |
| L EL MERCADO   BYPASS 1                                                                                                                                                                                                                  |           |
|                                                                                                                                                                                                                                          |           |
|                                                                                                                                                                                                                                          | _         |
|                                                                                                                                                                                                                                          |           |
|                                                                                                                                                                                                                                          |           |