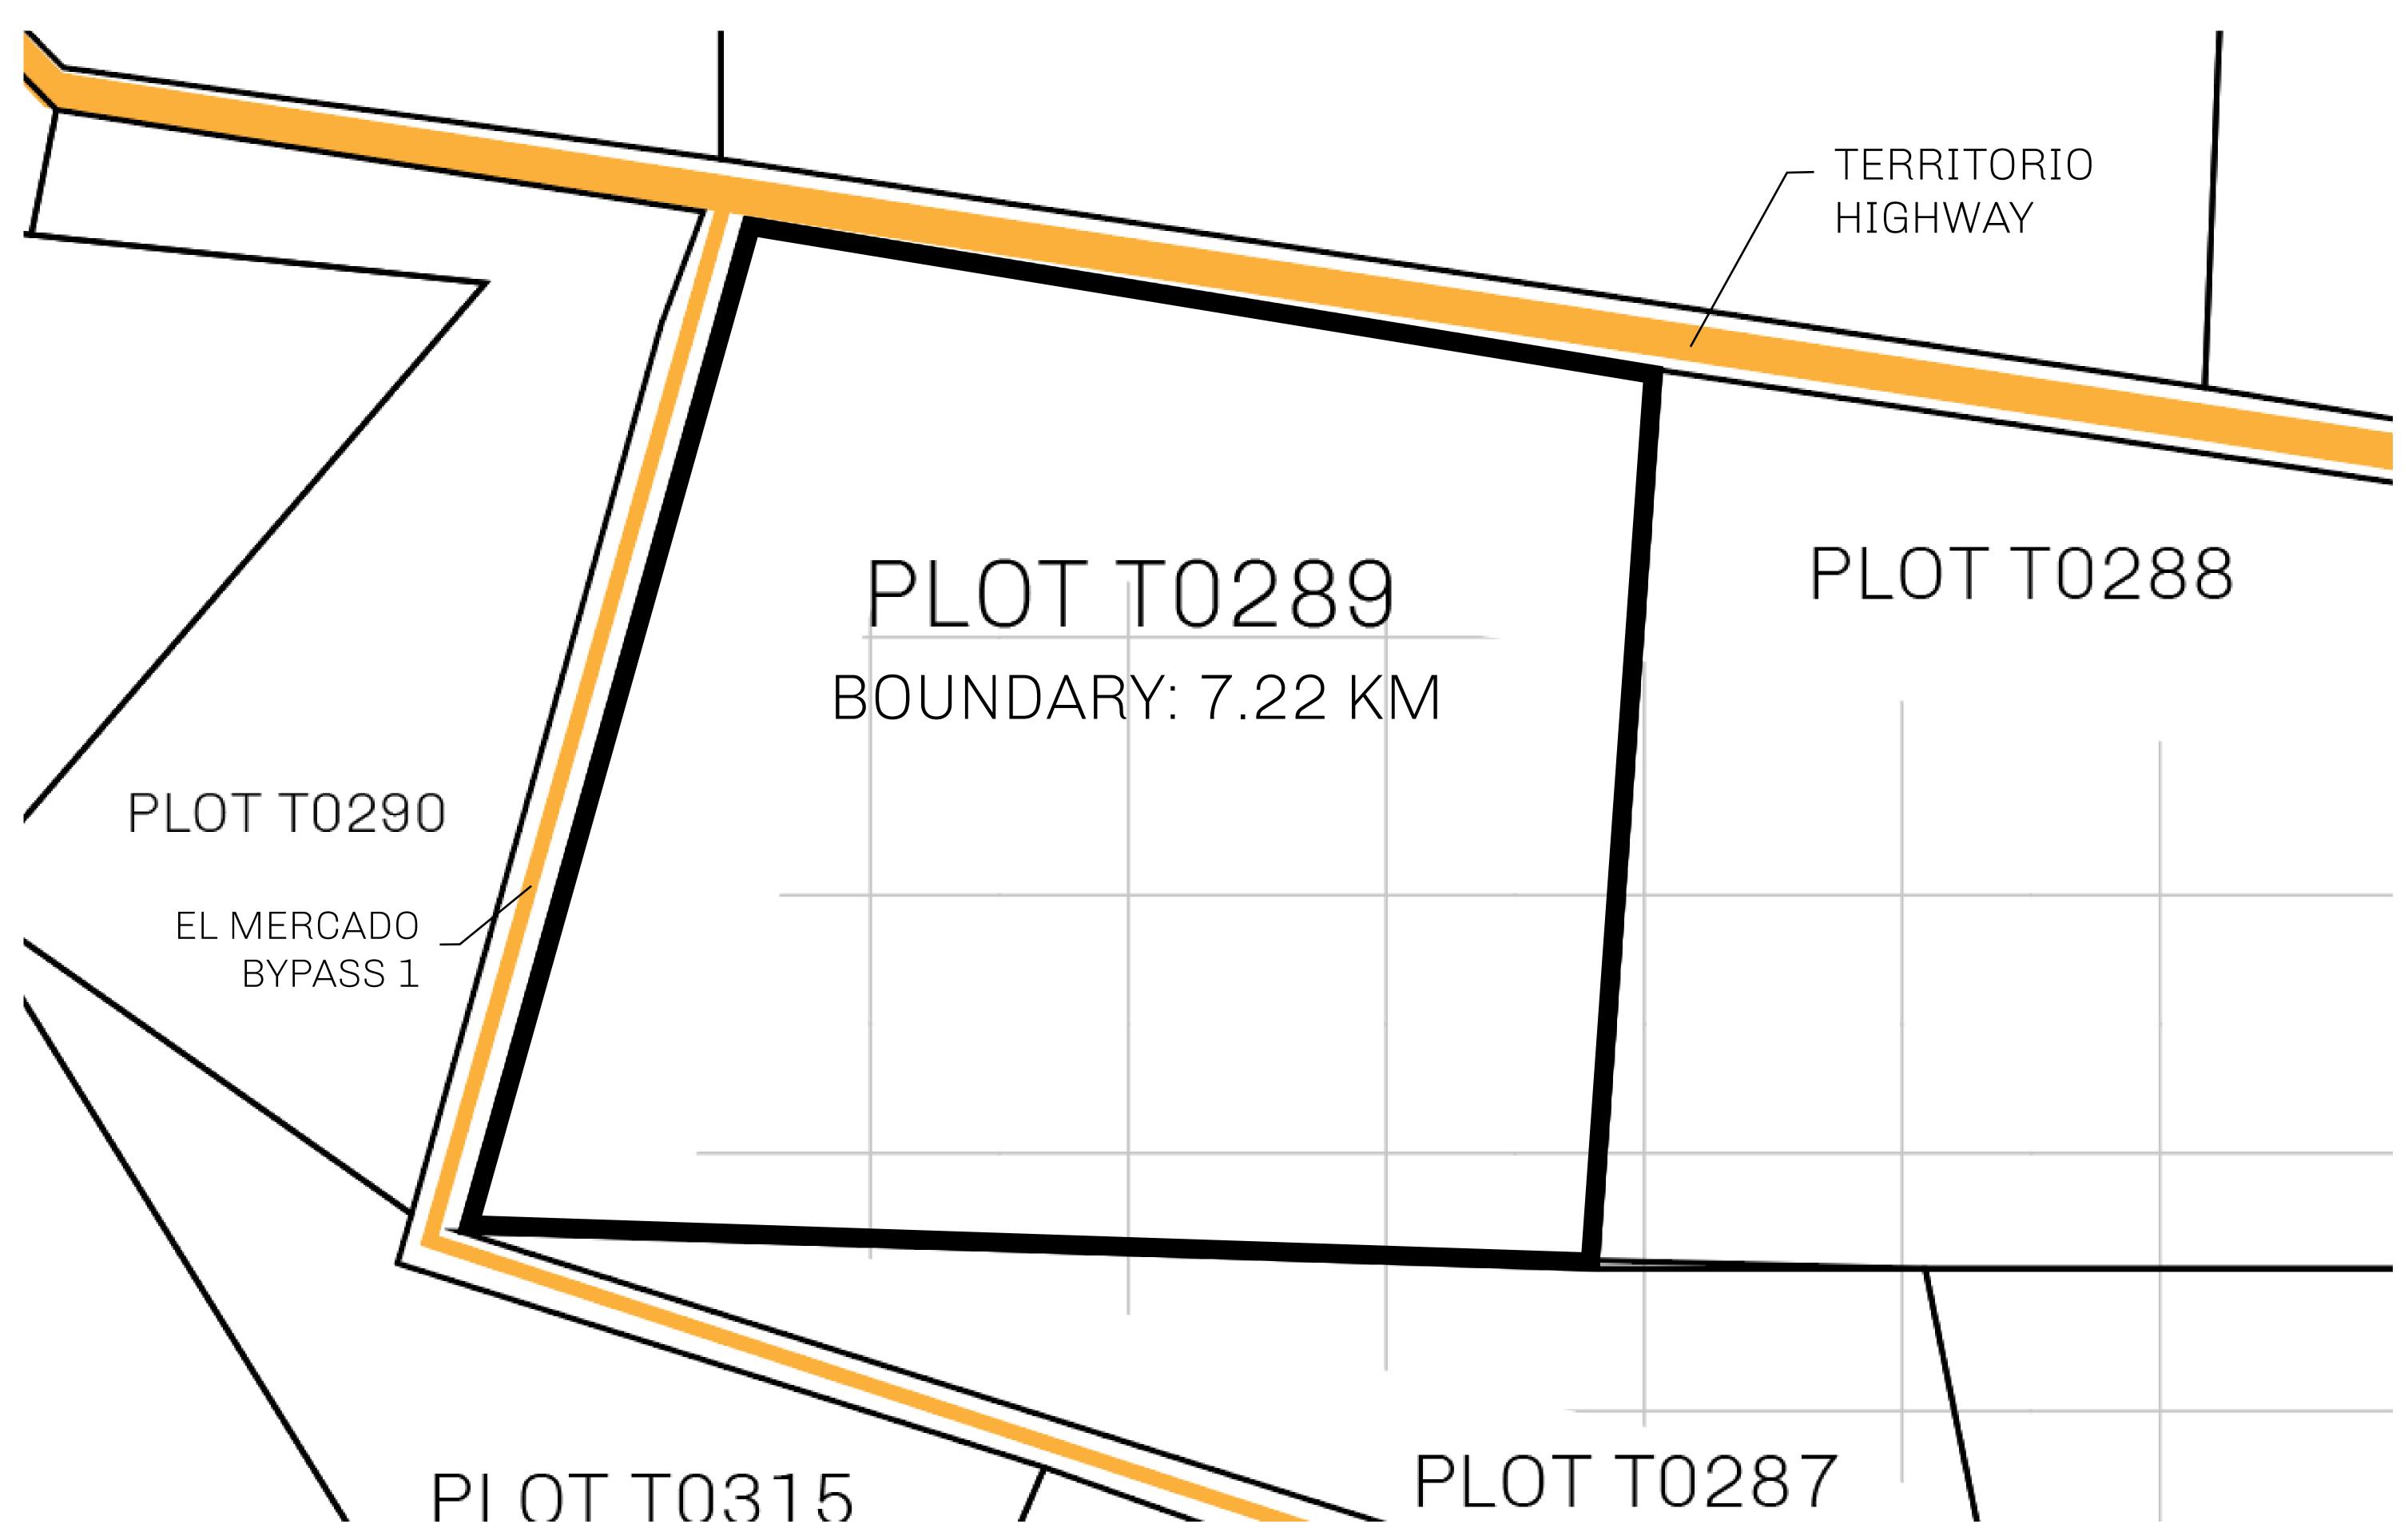

## GEOGRAPHY

COASTLINE
BORDERS
HIGHEST POINT
LOWEST POINT
PLOTS
SCALE

193.03 KM (119.94 MILES)
OCEAN, THE GREAT EMPIRE
MT ELEUTHERIA +1392 M
PUERTO DE LTT 0 M

1045

1:50000

## H.M. LNFT Land Registry

TITLE NUMBER

ADMINISTRATIVE AREA

TERRITORIO LTT ST

ISSUED 22 November 2021

SCALE **1/50000** 

OWNER ENTITLEMENT

Type W-T: Share of 0.1% of all BUN sales (rewarded in Credits) plus 1% of all LTT redeemed based on number of NFT Stories minted; Mint 4 NFT Stories