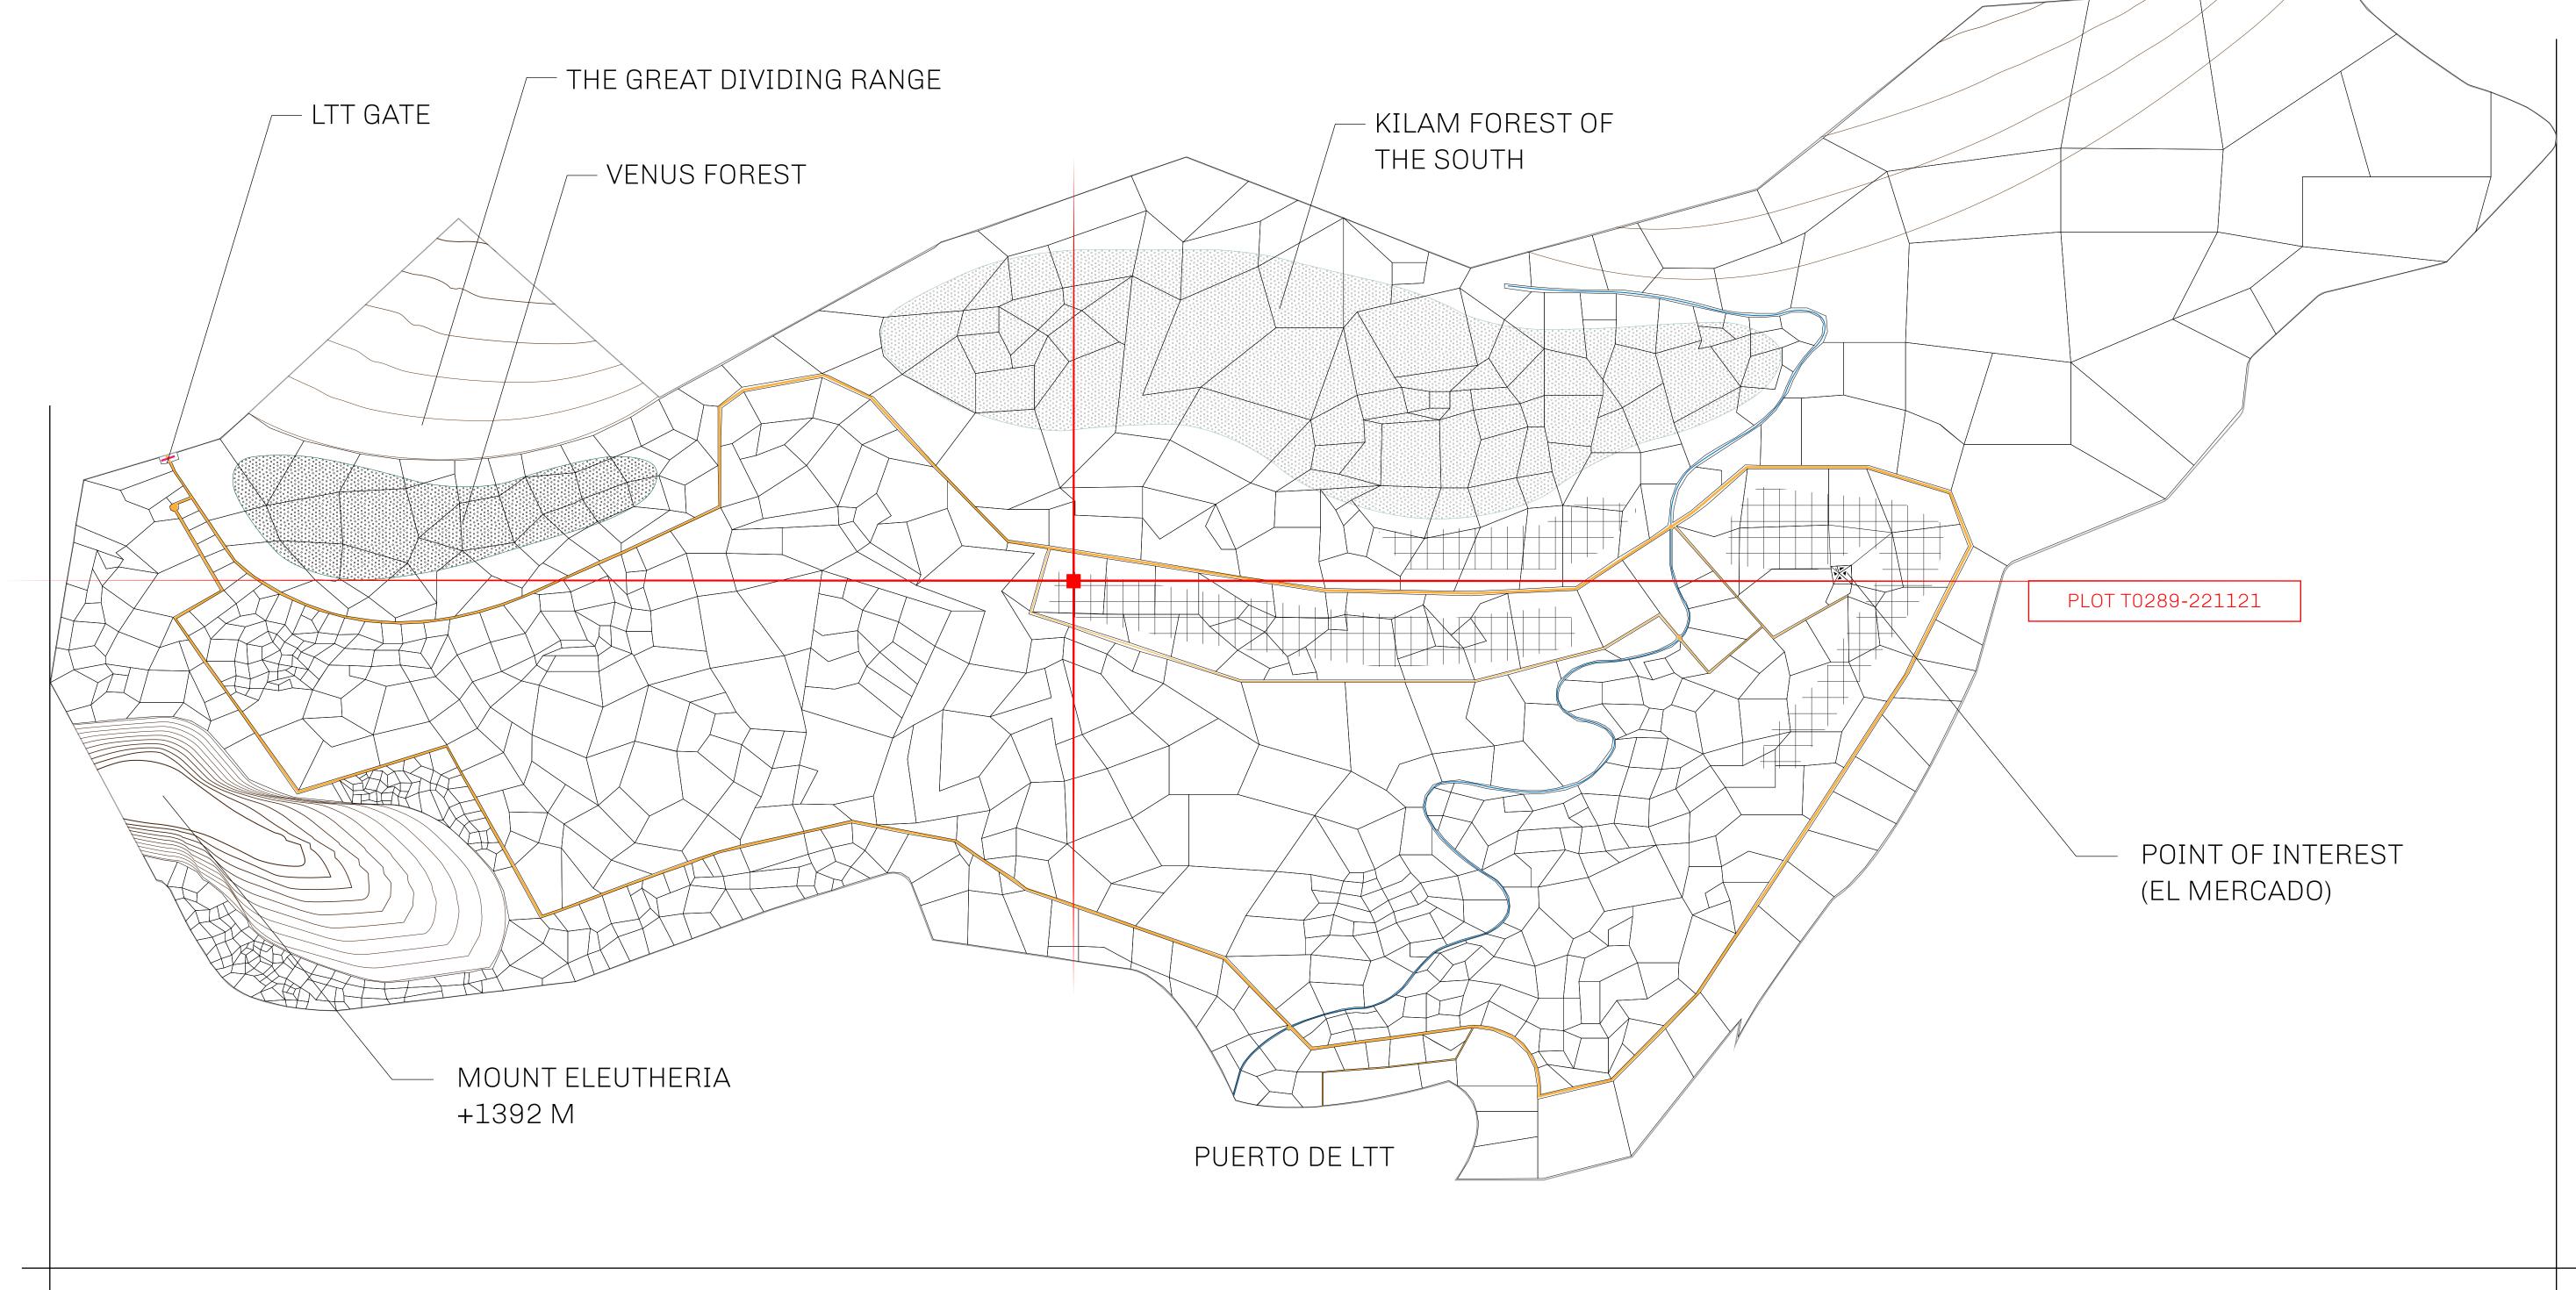

## THE SPANISH ARMADA

The most flamboyant of all of the states, this Spanish-speaking territory houses a clash of cultures. From the LTT trades in the El Mercado district to the solicitations for invites to the Great Empire, and even the traveling Caravans, it is a transient place; people are always on the move on the way to the Great Empire or a trek through the Dividing Range to the Royaume De Satoshi. Commerce uses derivations of LTT such as LTTE, LTTB, and LTTC.

## GEOGRAPHY

COASTLINE
BORDERS
HIGHEST POINT
LOWEST POINT
PLOTS
SCALE

193.03 KM (119.94 MILES)
OCEAN, THE GREAT EMPIRE
MT ELEUTHERIA +1392 M
PUERTO DE LTT 0 M

1045

1:50000