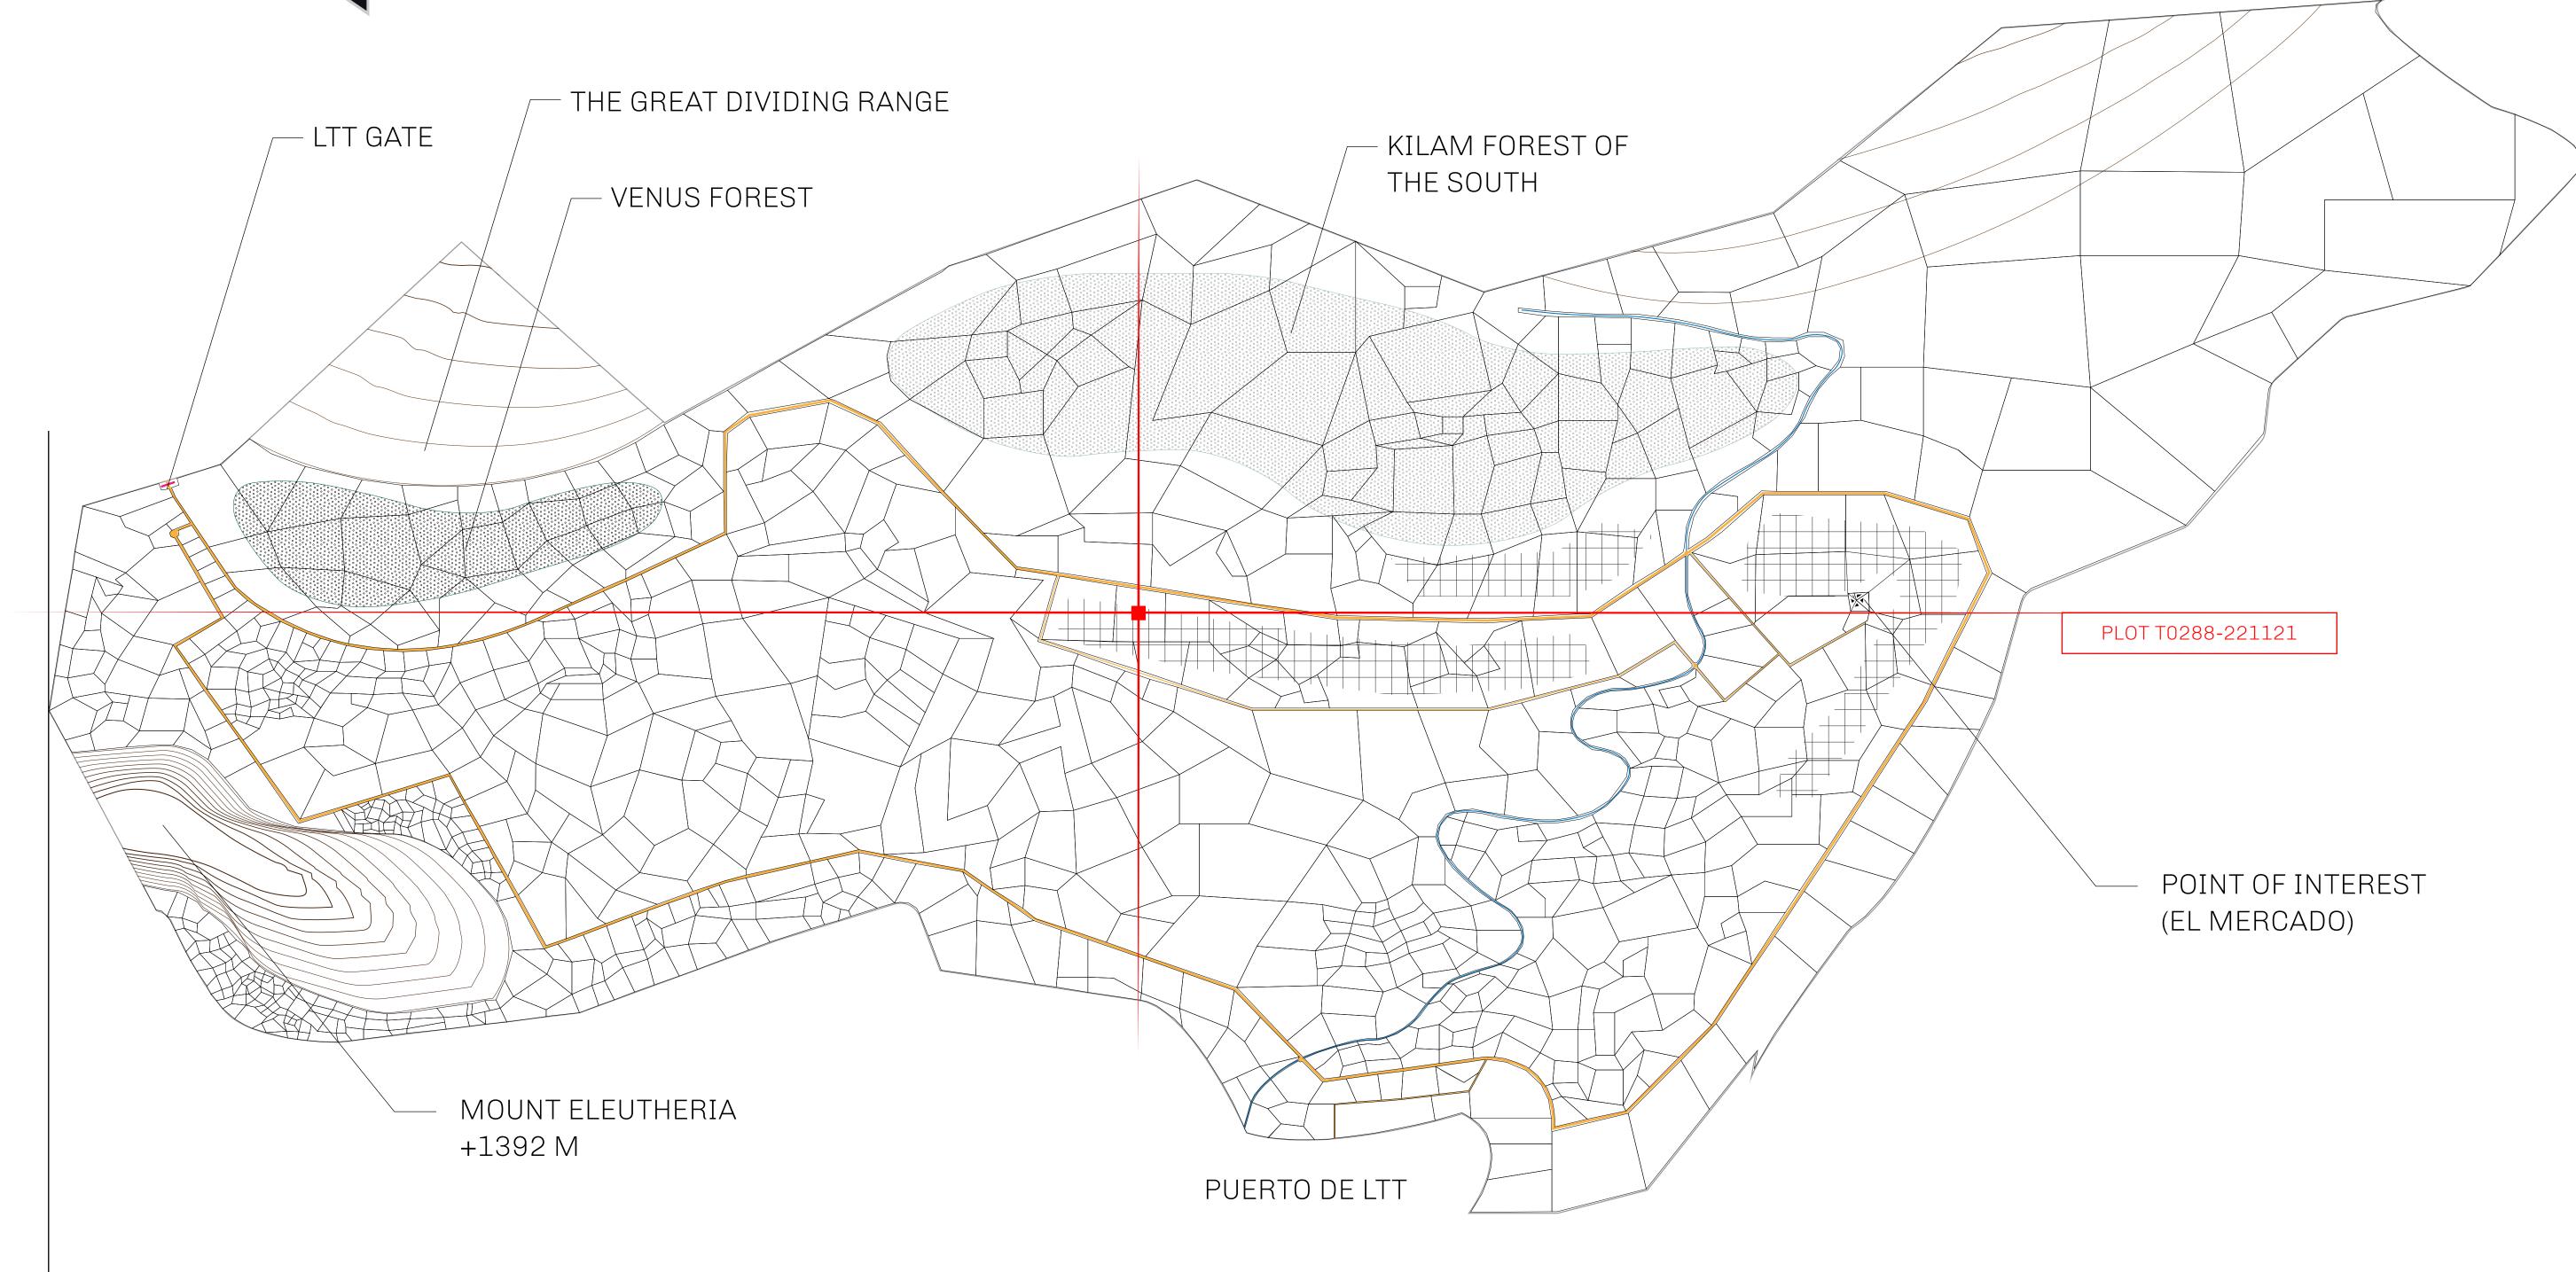

#### GEOGRAPHY

COASTLINE BORDERS HIGHEST POINT LOWEST POINT PLOTS SCALE

193.03 KM (119.94 MILES) OCEAN, THE GREAT EMPIRE MT ELEUTHERIA +1392 M PUERTO DE LTT O M 1045 1:50000

73.54 KM

### H.M. LNFT Land Registr

ADMINISTRATIVE AREA

OWNER ENTITLEMENT

TERRITORI

Type W-T: Sha number of NF

|                                  | TITLE NUMBER<br><b>T0288-221121</b> |            |                    |             |           |  |
|----------------------------------|-------------------------------------|------------|--------------------|-------------|-----------|--|
| Y                                |                                     |            |                    |             |           |  |
| O LTT ST                         | ISSUED                              | 22 Novembe | r 2021 <b>b.</b> . | SCAL        | E 1/50000 |  |
| are of 0.1% of<br>T Stories mint |                                     |            | in Credits) plus   | 1% of all 1 | LTT redee |  |
|                                  | <b>CU</b> , <b>MIIII T</b>          |            |                    |             |           |  |
|                                  |                                     |            |                    |             |           |  |
|                                  |                                     |            |                    |             |           |  |
|                                  |                                     |            |                    |             |           |  |
|                                  |                                     |            |                    |             |           |  |
|                                  |                                     |            |                    |             |           |  |
|                                  |                                     |            |                    |             |           |  |
|                                  |                                     |            |                    |             |           |  |
| DI                               | $\cap T$                            | T02        | 00                 |             |           |  |
|                                  |                                     |            |                    |             |           |  |
| BOU                              | NDAR                                | Y: 5.94    | KM                 |             |           |  |
|                                  |                                     |            |                    |             |           |  |
|                                  |                                     |            |                    |             |           |  |
|                                  |                                     |            |                    |             |           |  |
|                                  |                                     |            |                    |             |           |  |
|                                  |                                     |            |                    |             |           |  |
|                                  |                                     |            |                    |             |           |  |
|                                  |                                     |            |                    |             |           |  |
|                                  |                                     |            |                    |             |           |  |
|                                  |                                     |            |                    |             |           |  |
|                                  |                                     |            |                    |             |           |  |
|                                  |                                     |            |                    |             |           |  |
| 7                                |                                     |            |                    |             |           |  |
| ľ                                |                                     |            |                    |             |           |  |