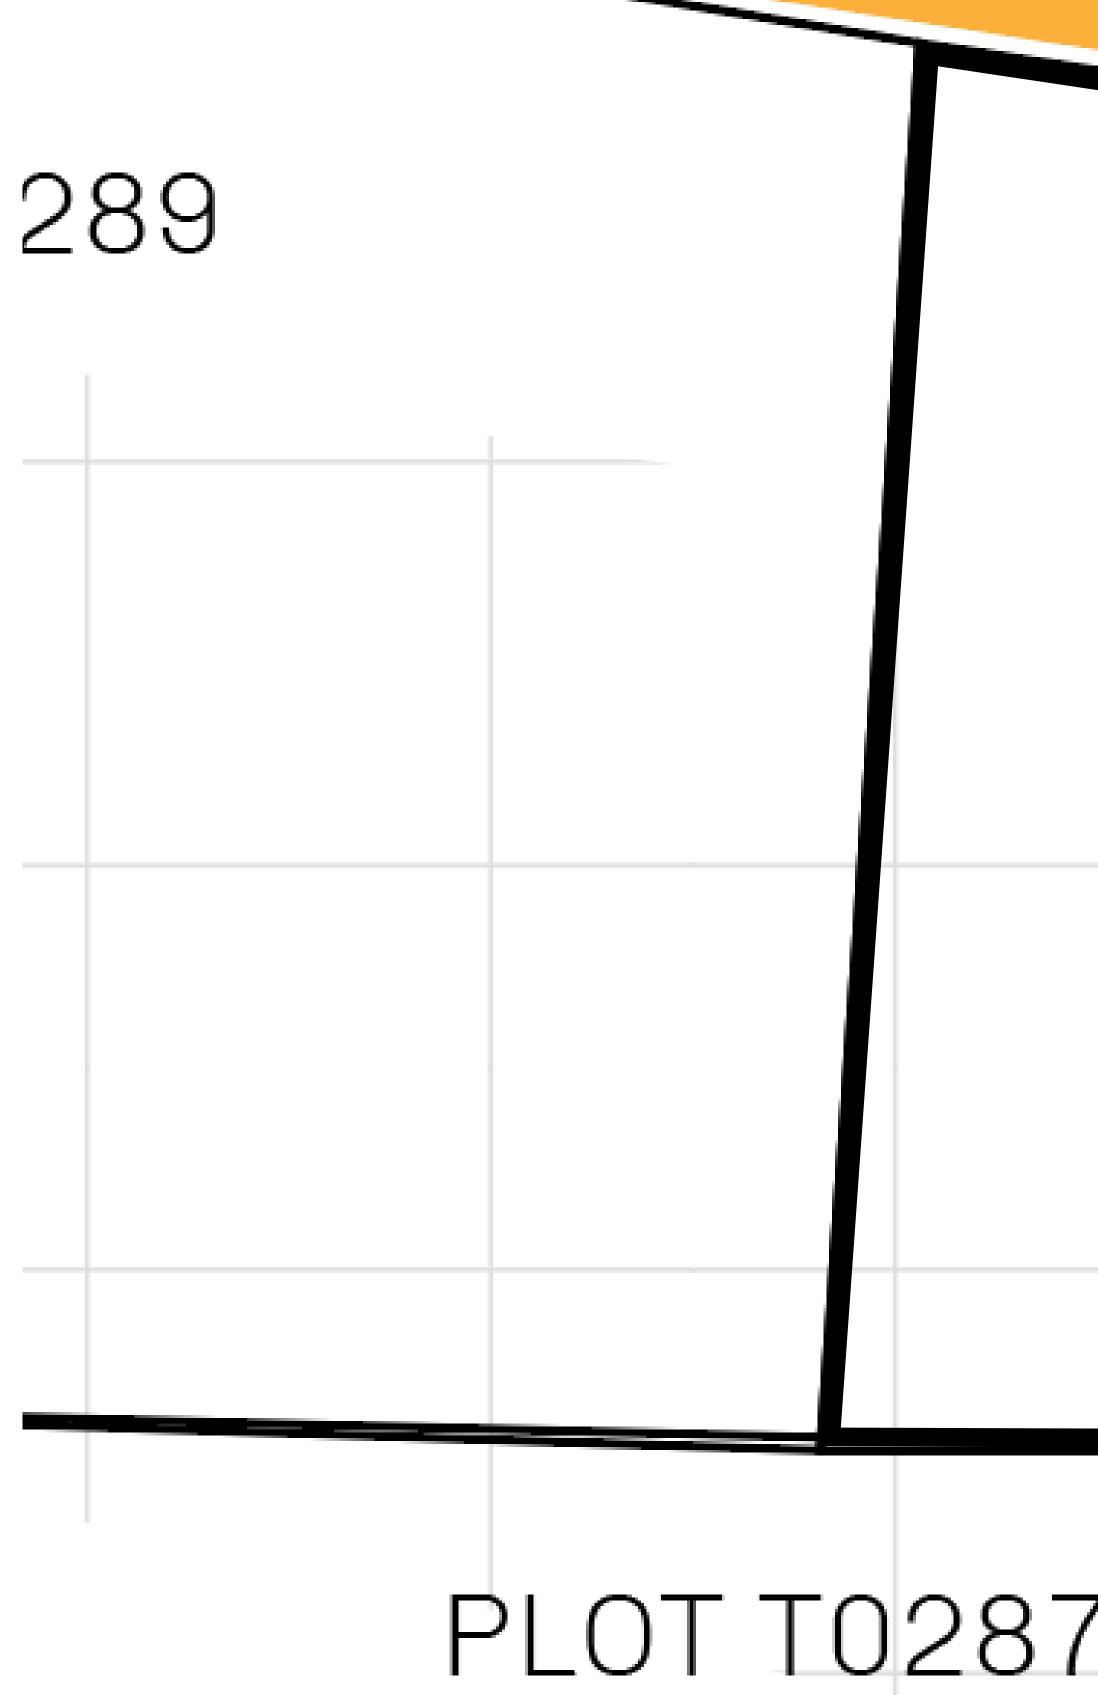

### H.M. LNFT Land Registr

ADMINISTRATIVE AREA

OWNER ENTITLEMENT

TERRITORI

Type W-T: Sha number of NF

|                                  | TITLE NUMBER<br><b>T0288-221121</b> |            |                    |             |           |  |
|----------------------------------|-------------------------------------|------------|--------------------|-------------|-----------|--|
| Y                                |                                     |            |                    |             |           |  |
| O LTT ST                         | ISSUED                              | 22 Novembe | r 2021 <b>b.</b> . | SCAL        | E 1/50000 |  |
| are of 0.1% of<br>T Stories mint |                                     |            | in Credits) plus   | 1% of all 1 | LTT redee |  |
|                                  | <b>CU</b> , <b>MIIII T</b>          |            |                    |             |           |  |
|                                  |                                     |            |                    |             |           |  |
|                                  |                                     |            |                    |             |           |  |
|                                  |                                     |            |                    |             |           |  |
|                                  |                                     |            |                    |             |           |  |
|                                  |                                     |            |                    |             |           |  |
|                                  |                                     |            |                    |             |           |  |
|                                  |                                     |            |                    |             |           |  |
| DI                               | $\cap T$                            | T02        | 00                 |             |           |  |
|                                  |                                     |            |                    |             |           |  |
| BOU                              | NDAR                                | Y: 5.94    | KM                 |             |           |  |
|                                  |                                     |            |                    |             |           |  |
|                                  |                                     |            |                    |             |           |  |
|                                  |                                     |            |                    |             |           |  |
|                                  |                                     |            |                    |             |           |  |
|                                  |                                     |            |                    |             |           |  |
|                                  |                                     |            |                    |             |           |  |
|                                  |                                     |            |                    |             |           |  |
|                                  |                                     |            |                    |             |           |  |
|                                  |                                     |            |                    |             |           |  |
|                                  |                                     |            |                    |             |           |  |
|                                  |                                     |            |                    |             |           |  |
| 7                                |                                     |            |                    |             |           |  |
| ľ                                |                                     |            |                    |             |           |  |