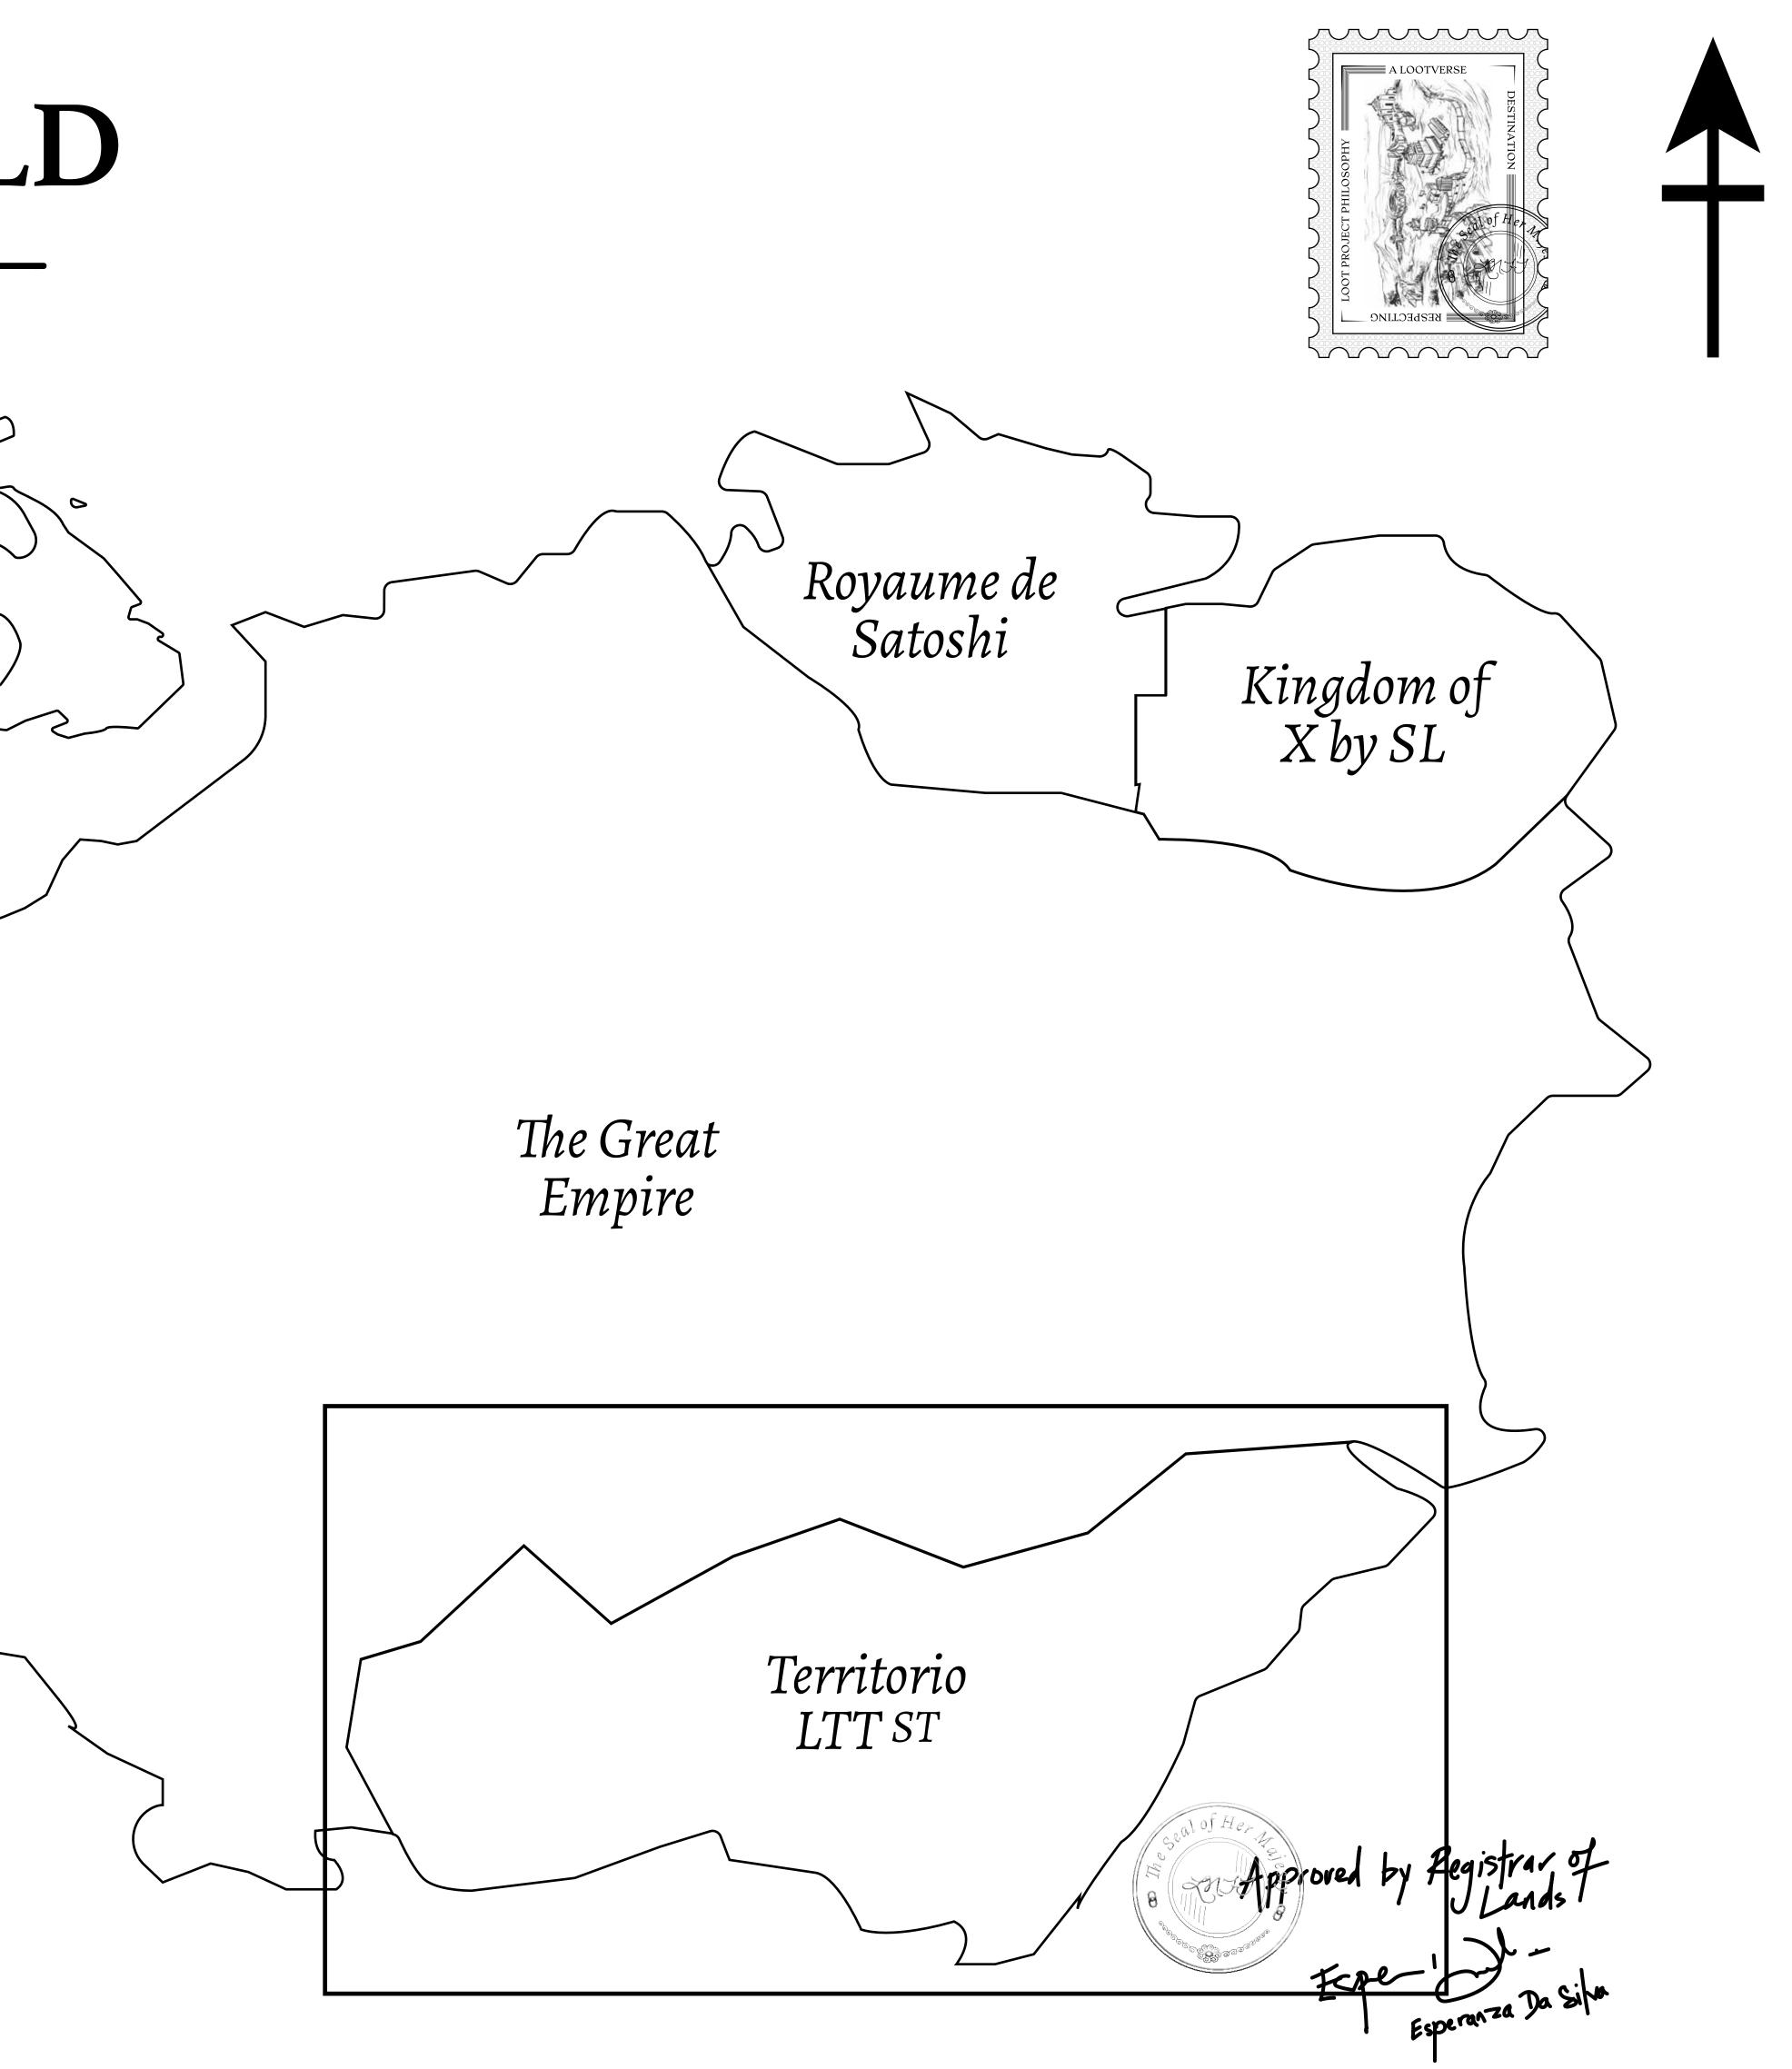

#### THE SPANISH ARMADA

The most flamboyant of all of the states, this Spanish-speaking territory houses a clash of cultures. From the LTT trades in the El Mercado district to the solicitations for invites to the Great Empire, and even the traveling Caravans, it is a transient place; people are always on the move on the way to the Great Empire or a trek through the Dividing Range to the Royaume De Satoshi. Commerce uses derivations of LTT such as LTTE, LTTB, and LTTC.

#### GEOGRAPHY

COASTLINE BORDERS HIGHEST POINT LOWEST POINT PLOTS SCALE

193.03 KM (119.94 MILES) OCEAN, THE GREAT EMPIRE MT ELEUTHERIA +1392 M PUERTO DE LTT O M 1045 1:50000

73.54 KM