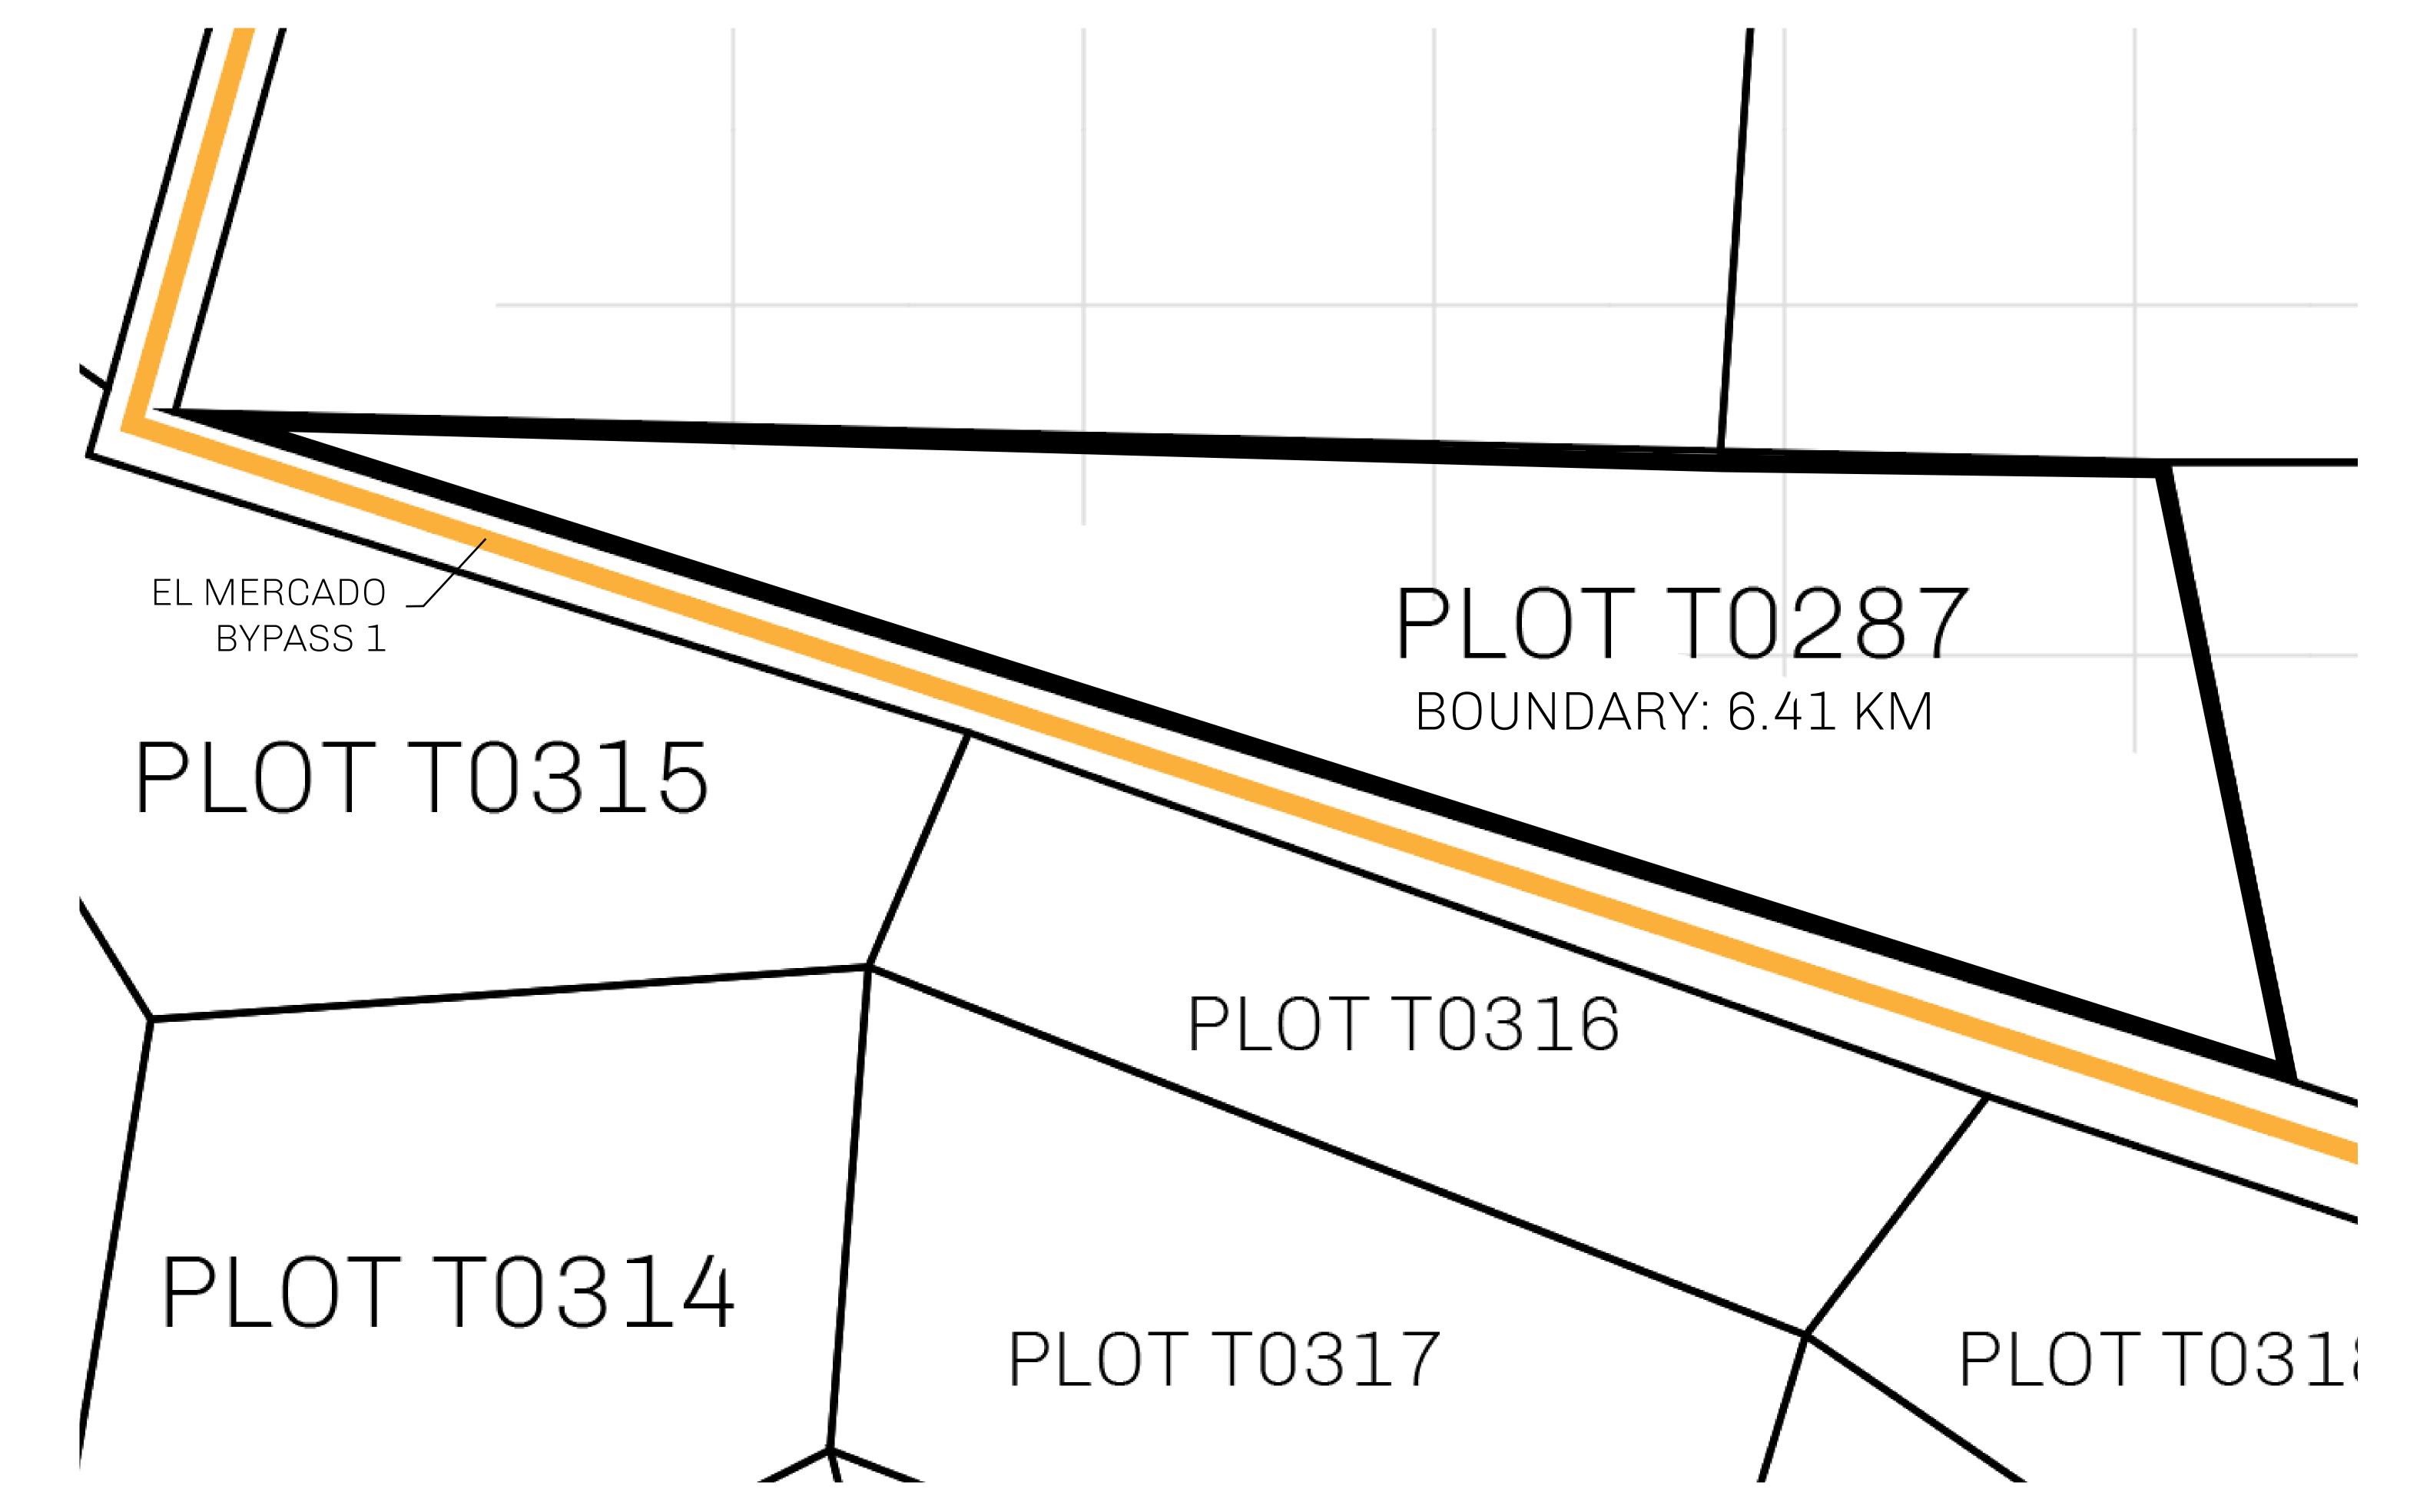

## GEOGRAPHY

COASTLINE
BORDERS
HIGHEST POINT
LOWEST POINT
PLOTS
SCALE

193.03 KM (119.94 MILES)
OCEAN, THE GREAT EMPIRE
MT ELEUTHERIA +1392 M
PUERTO DE LTT 0 M

1045

1:50000

## H.M. LNFT Land Registry

T0287-221121

TITLE NUMBER

TERRITORIO LTT ST

ISSUED 22 November 2021

SCALE **1/50000** 

OWNER ENTITLEMENT

Type W-T: Share of 0.1% of all BUN sales (rewarded in Credits) plus 1% of all LTT redeemed based on number of NFT Stories minted; Mint 4 NFT Stories