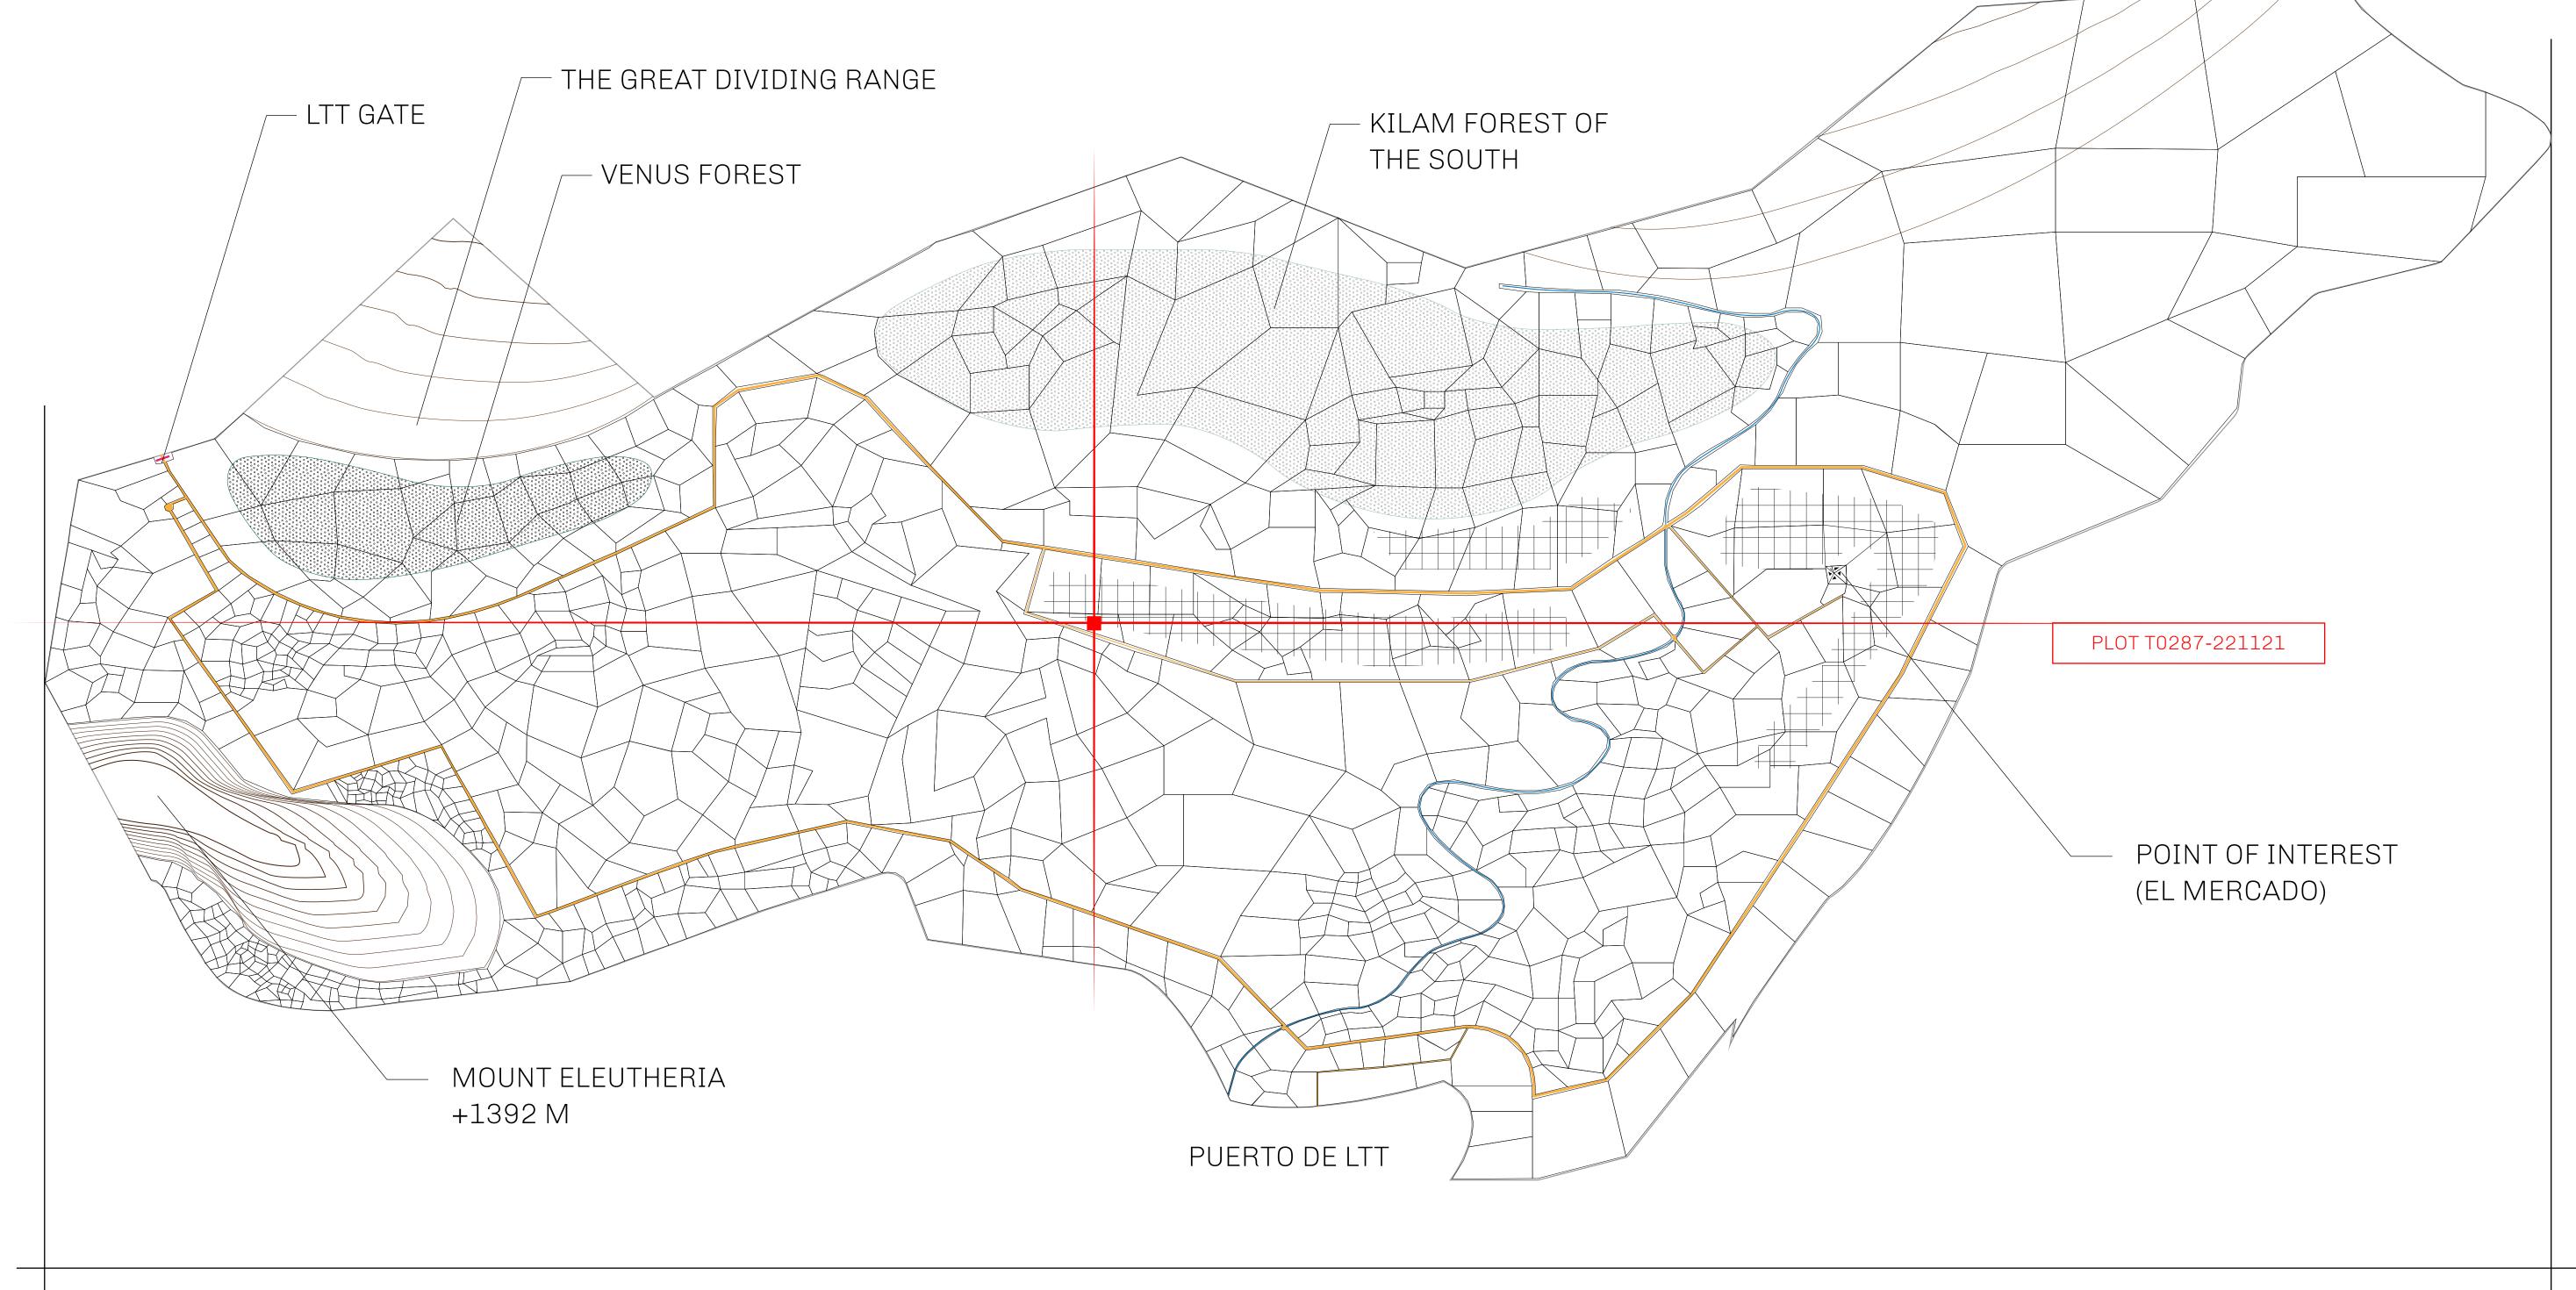

## THE SPANISH ARMADA

The most flamboyant of all of the states, this Spanish-speaking territory houses a clash of cultures. From the LTT trades in the El Mercado district to the solicitations for invites to the Great Empire, and even the traveling Caravans, it is a transient place; people are always on the move on the way to the Great Empire or a trek through the Dividing Range to the Royaume De Satoshi. Commerce uses derivations of LTT such as LTTE, LTTB, and LTTC.

## GEOGRAPHY

COASTLINE
BORDERS
HIGHEST POINT
LOWEST POINT
PLOTS
SCALE

193.03 KM (119.94 MILES)
OCEAN, THE GREAT EMPIRE
MT ELEUTHERIA +1392 M
PUERTO DE LTT 0 M

1045

1:50000

## H.M. LNFT Land Registry

T0287-221121

TITLE NUMBER

TERRITORIO LTT ST

ISSUED 22 November 2021

SCALE **1/50000** 

OWNER ENTITLEMENT

Type W-T: Share of 0.1% of all BUN sales (rewarded in Credits) plus 1% of all LTT redeemed based on number of NFT Stories minted; Mint 4 NFT Stories